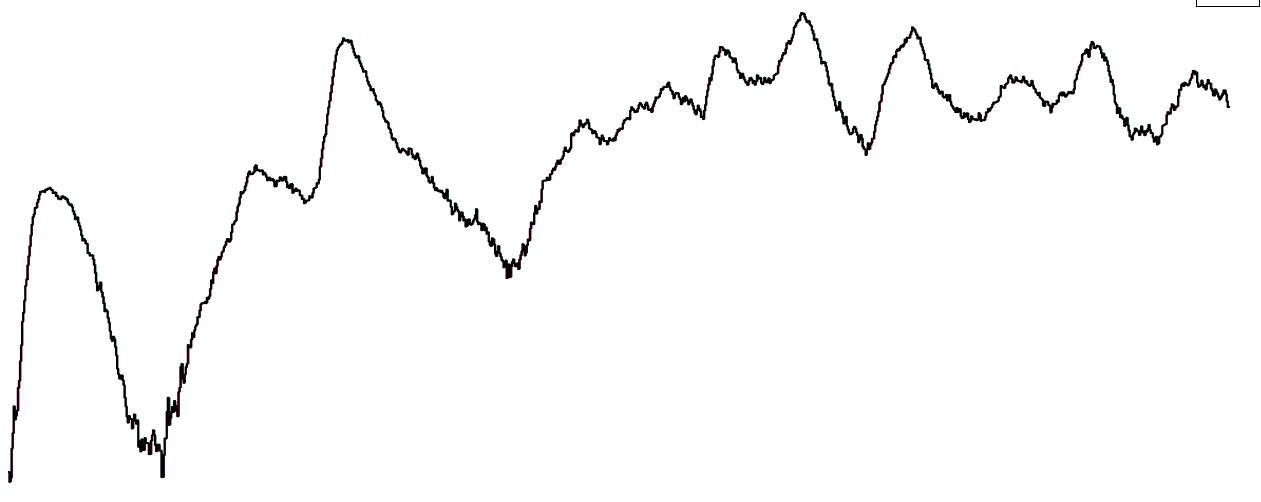

# Percentage Variance at <u>8am</u> of Confirmed COVID-19 cases Admitted Across 29 sites compared to the previous day

0.5%

 Jul 2020
 Jan 2021
 Jul 2021
 Jan 2022
 Jul 2022
 Jan 2023