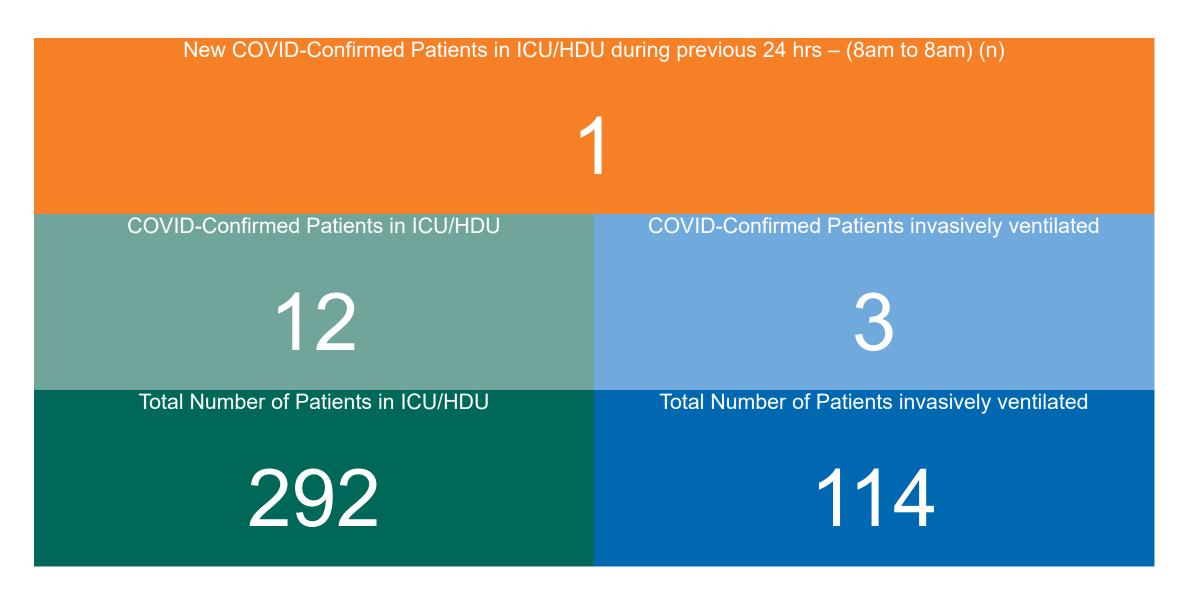

## ICU/HDU Summary as at 07/05/2023 10:30

### **ADULT**

Total Adult ICU/HDU Beds Open & Staffed

289

Occupied Adult ICU/HDU Beds 273

(Including 12 COVID-19 patients)

Adult ICU/HDU Beds Reserved for Patients

4

### **PAEDS**

Total Paeds ICU/HDU Beds Open & Staffed

30

Occupied Paeds ICU/HDU Beds
19

(Including 0 COVID-19 patients)

Paeds ICU/HDU Beds Reserved for Patients

1