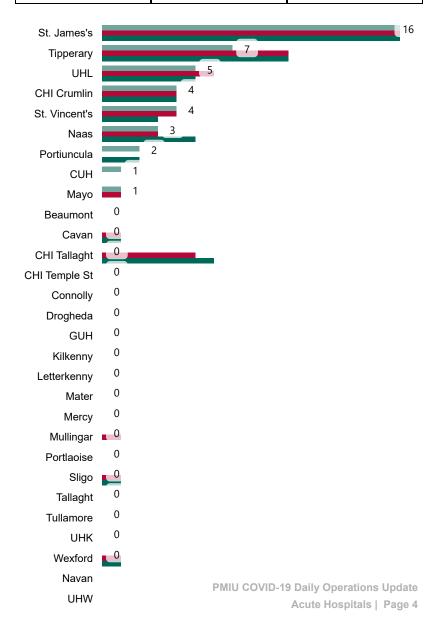

## **Confirmed COVID-19 Cases in ICU/HDU**

Confirmed COVID-19 Cases in ICU/HDU 07/05/2023