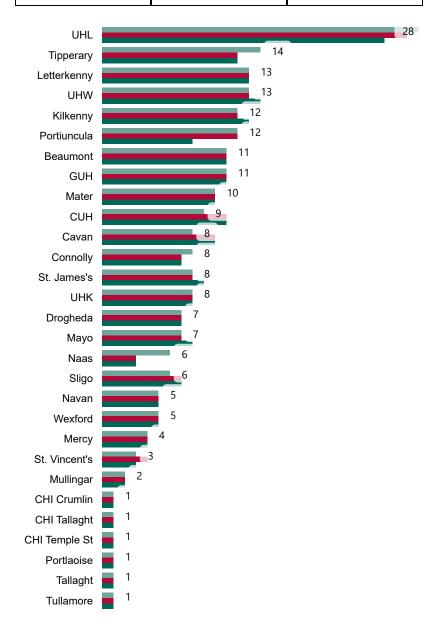

# Number of Confirmed COVID-19 Cases Admitted across 29 acute sites (including CHI)

Number of Confirmed COVID-19 Cases Admitted on Site at 0800hrs, 1400hrs and 2000hrs