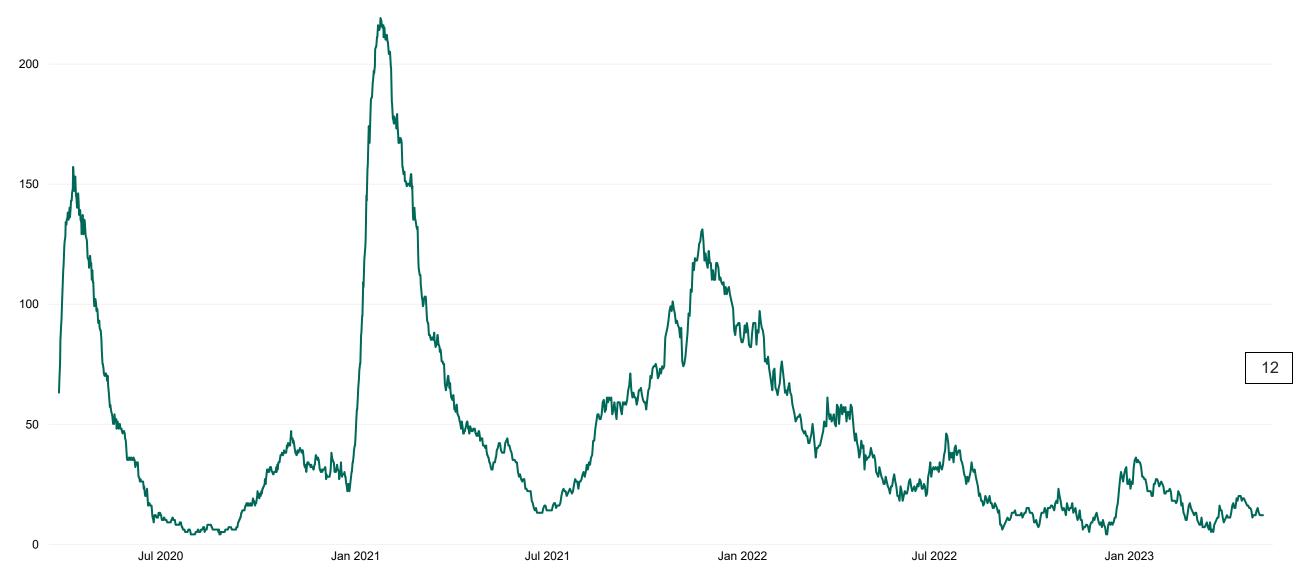

## **Confirmed COVID-19 Cases in ICU/HDU**

Confirmed COVID-19 Cases in ICU/HDU from 27/03/2020 to 07/05/2023