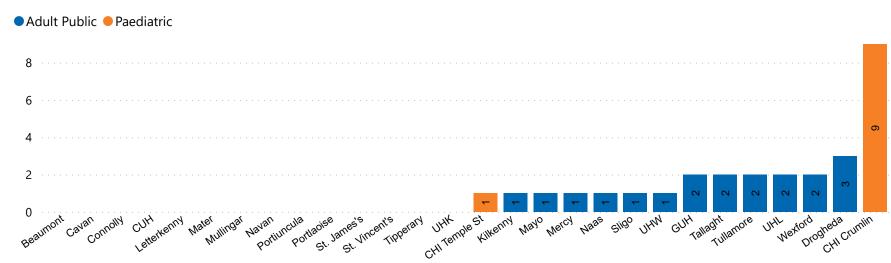

## Number of ICU/HDU Beds Available on 07/05/2023

Number of Available ICU/HDU Beds at 10:30

Adult Public Beds
Paeds Beds
19
10

\*Due to the dynamic nature of reporting, available beds may differ depending on capacity and reserved status at individual sites for critical care beds. Furthermore, some of the available beds may be specialist beds, not available for admission of general ICU patients.