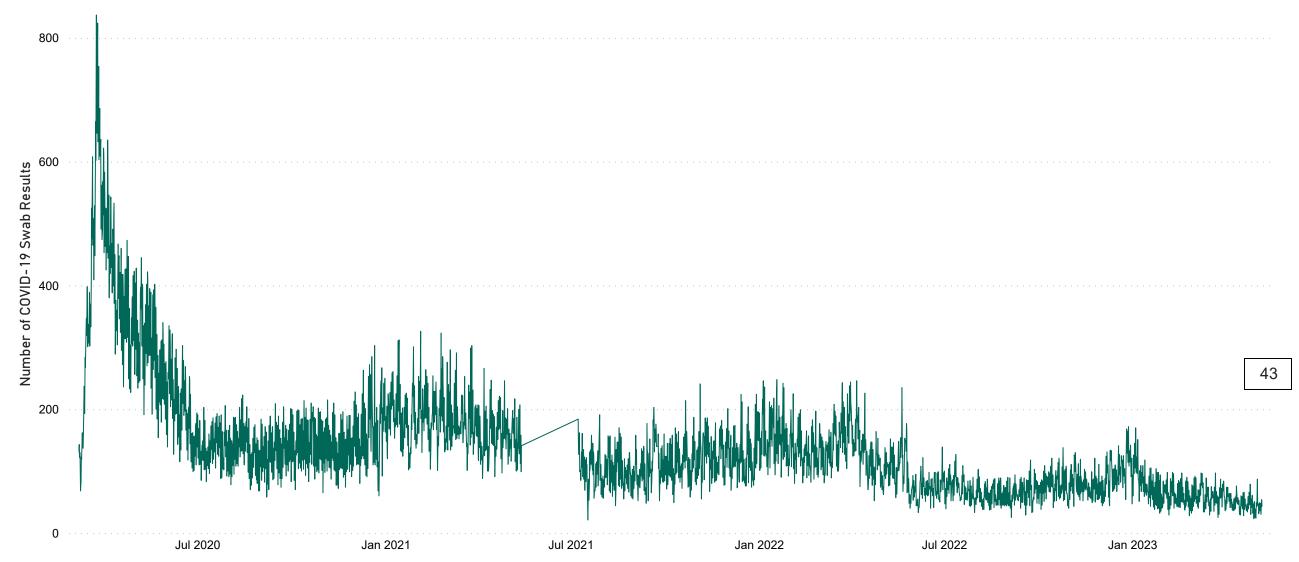

# Number of Suspected COVID-19 Swab Results Awaited Across 29 acute sites as at 07/05/2023

Number of COVID-19 Swab Results Awaited at 0800hrs, 1400hrs and 2000hrs