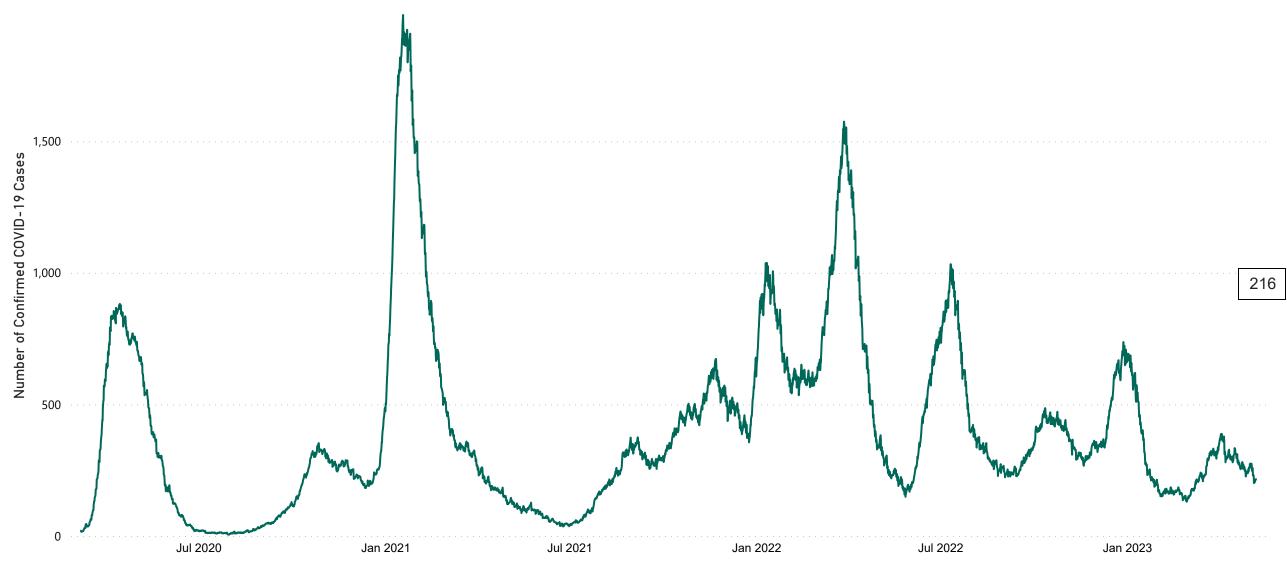

## **Confirmed COVID-19 Cases in ICU/HDU**

Confirmed COVID-19 Cases in ICU/HDU from 27/03/2020 to 07/05/2023