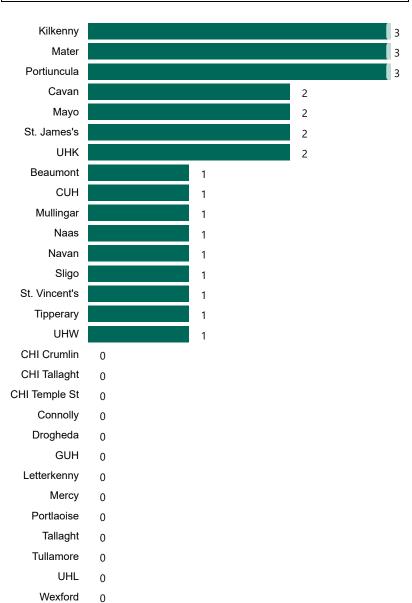

# Number of Suspected COVID-19 Swab Results Awaited Across 29 acute sites as at 07/05/2023

Number of COVID-19 Swab Results Awaited at 0800hrs, 1400hrs and 2000hrs