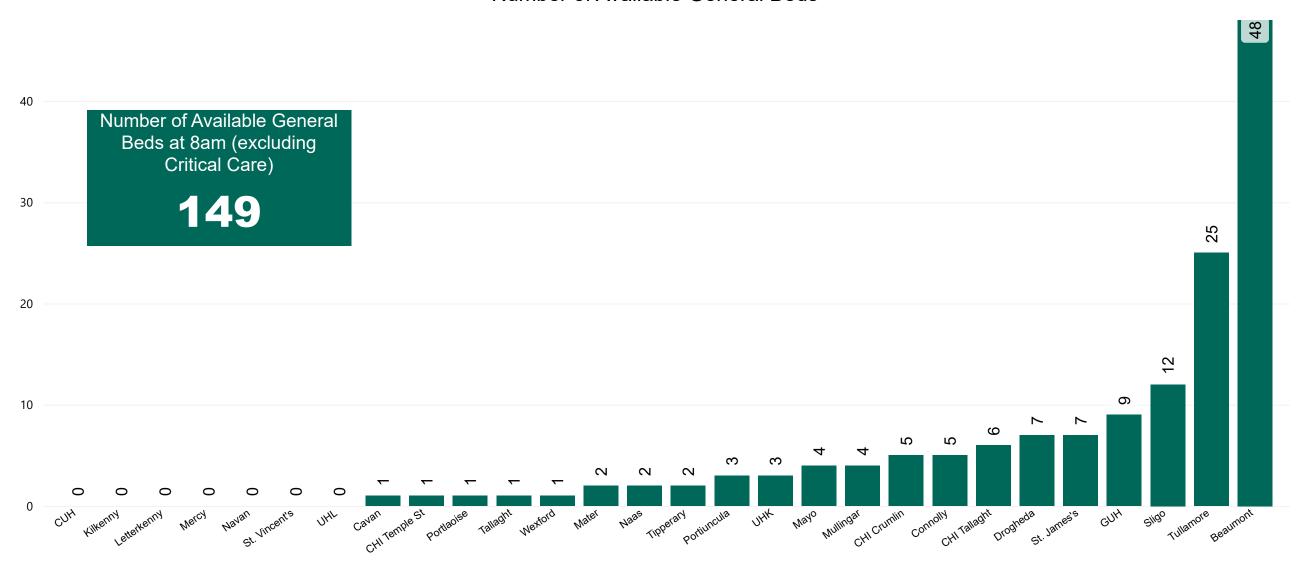

## Number of Available General Beds on 07/05/2023

### Number of Available General Beds