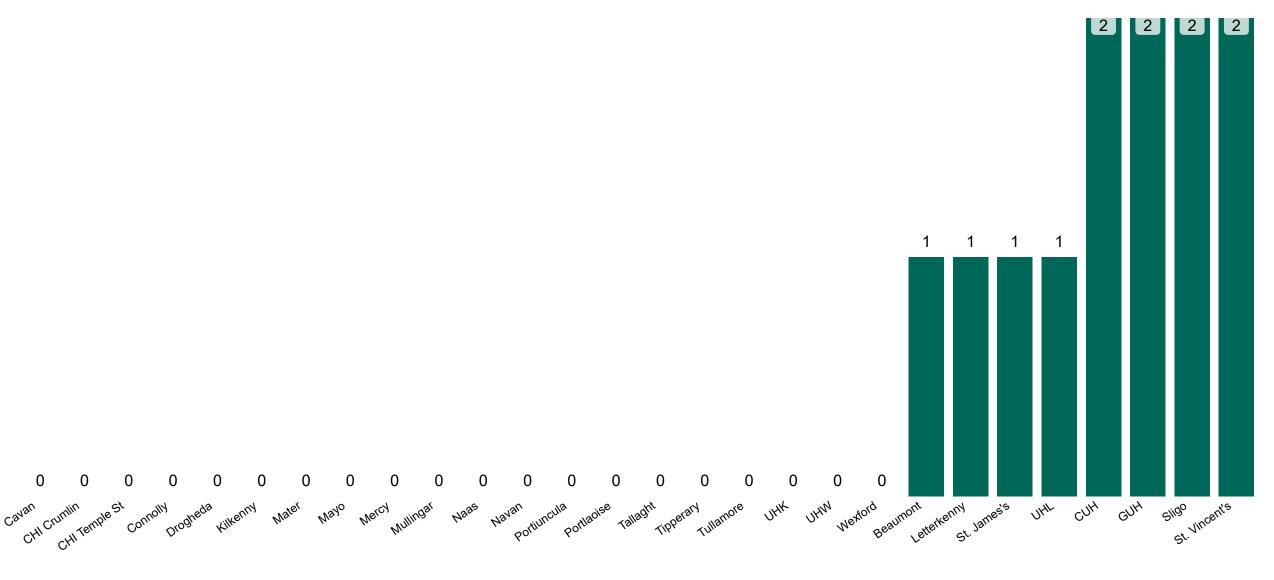

## **Confirmed COVID-19 Cases in ICU/HDU**

Confirmed COVID-19 Cases in ICU/HDU 07/05/2023