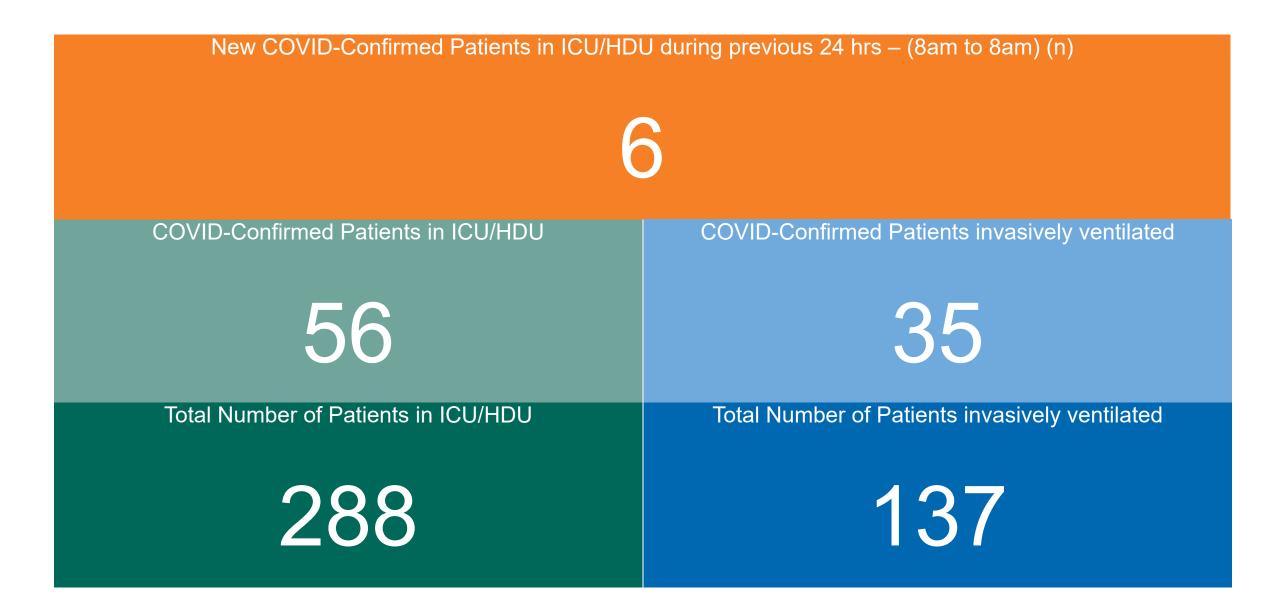

#### **Confirmed COVID-19 Cases in ICU/HDU**

Confirmed COVID-19 Cases in ICU/HDU 08/09/2021

### **Confirmed COVID-19 Cases in ICU/HDU**