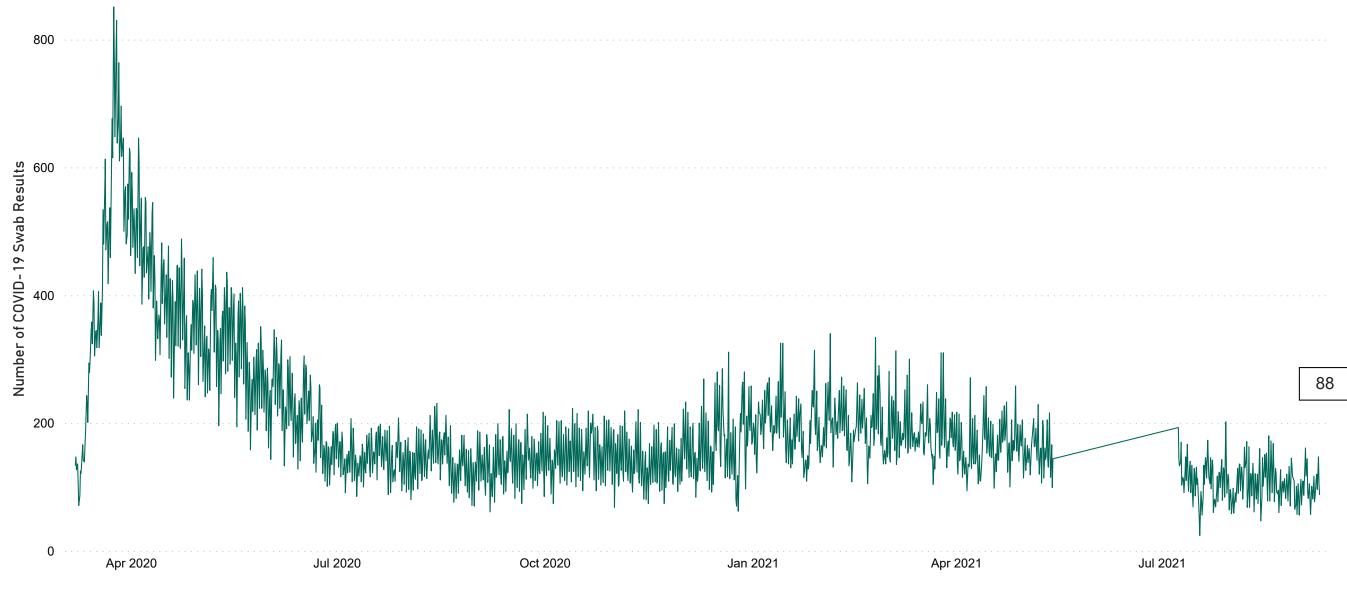

#### Current Number of COVID-19 Suspected Cases

| 8am | 2pm | 8pm |
|-----|-----|-----|
| 147 | 103 | 88  |

# Number of Suspected COVID-19 Swab Results Awaited Across 29 acute sites as at 08/09/2021

Number of COVID-19 Swab Results Awaited at 0800hrs, 1400hrs and 2000hrs

Source: SBAR Portal Note: There is no suspected C-19 data available from 14/05/2021 to 07/07/2021 due to the impacts of the cyber-attack.