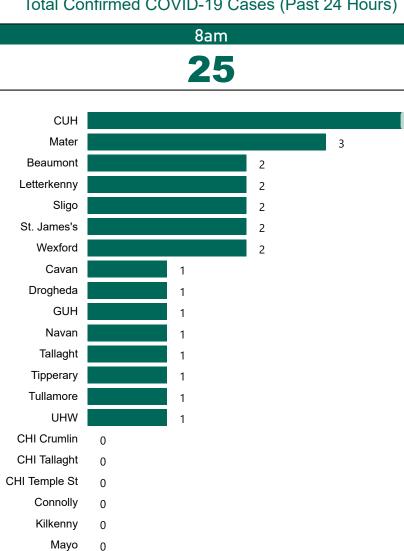

#### Total Confirmed COVID-19 Cases (Past 24 Hours)

0

0

0

0

0

0

0

0

0

Mercy

Naas

UHK

UHL

Mullingar

Portiuncula

Portlaoise

St. Vincent's