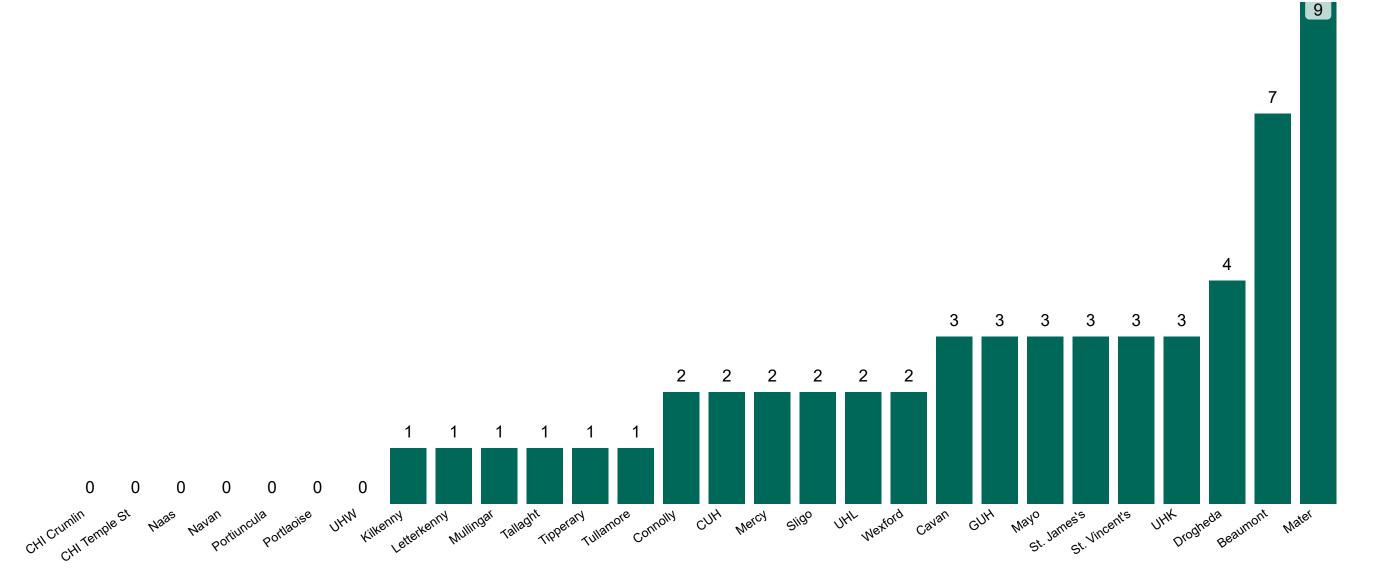

#### **Confirmed COVID-19 Cases in ICU/HDU**

Confirmed COVID-19 Cases in ICU/HDU 08/09/2021

### **Confirmed COVID-19 Cases in ICU/HDU**