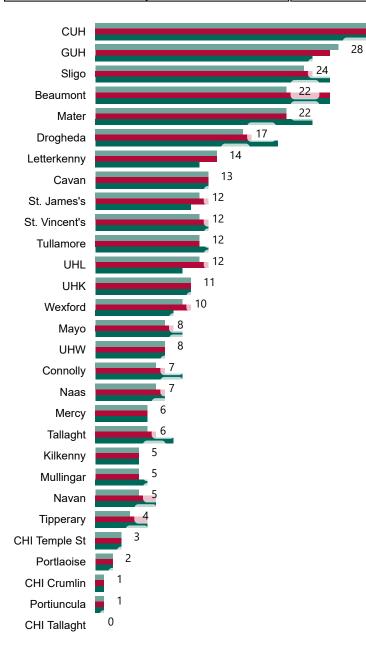

# Geographical Spread of COVID-19 Confirmed Cases and Suspected Cases across Acute Hospital Sites as at 08/09/2021 20:00

#### Total Confirmed COVID-19 Cases

| 8am | 2pm | 8pm |
|-----|-----|-----|
| 335 | 331 | 313 |

36

#### Total Confirmed COVID-19 Cases (Past 24 Hours)

0

0

0

0

0

0

0

0

0

Mercy

Naas

UHK

UHL

Mullingar

Portiuncula

Portlaoise

St. Vincent's

#### Current Number of COVID-19 Suspected Cases

| 8am | 2pm | 8pm |
|-----|-----|-----|
| 147 | 103 | 88  |