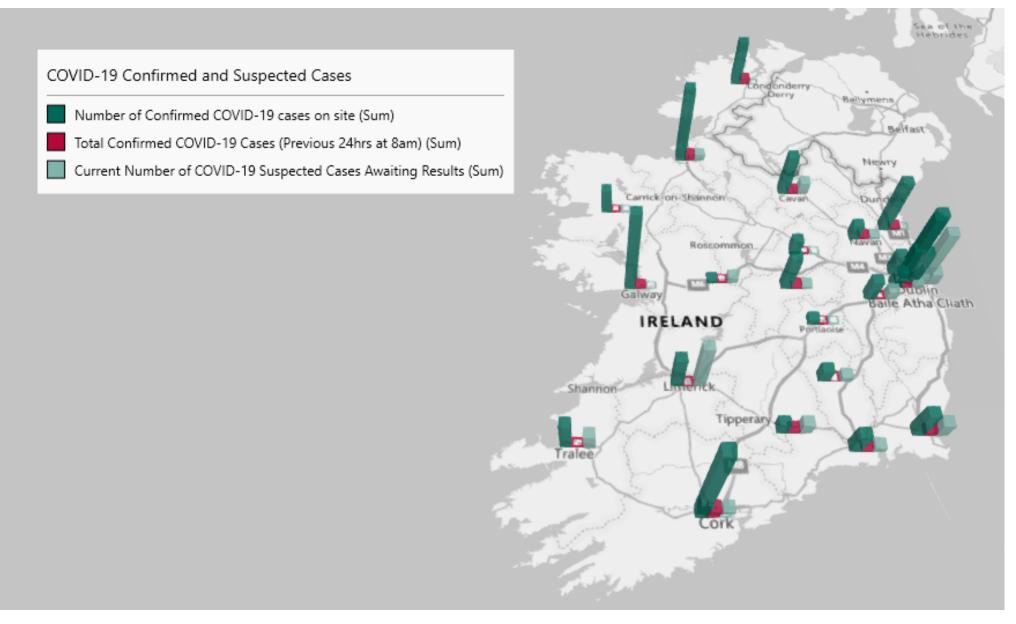

# Geographical Spread of COVID-19 Confirmed Cases and Suspected Cases across Acute Hospital Sites as at 08/09/2021 20:00

#### Total Confirmed COVID-19 Cases

| 8am | 2pm | 8pm |
|-----|-----|-----|
| 335 | 331 | 313 |

36

#### Total Confirmed COVID-19 Cases (Past 24 Hours)

0

0

0

0

0

0

0

0

0

Mercy

Naas

UHK

UHL

Mullingar

Portiuncula

Portlaoise

St. Vincent's

#### Current Number of COVID-19 Suspected Cases

| 8am | 2pm | 8pm |
|-----|-----|-----|
| 147 | 103 | 88  |