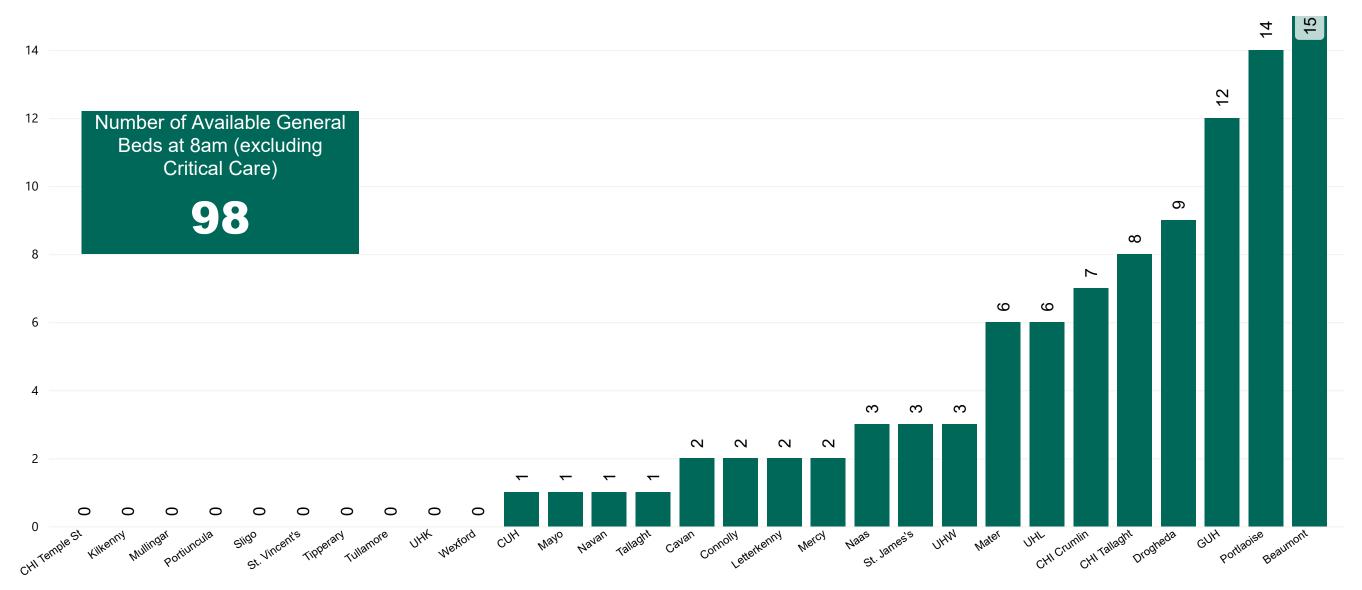

#### Number of Available General Beds on 08/09/2021

Number of Available General Beds