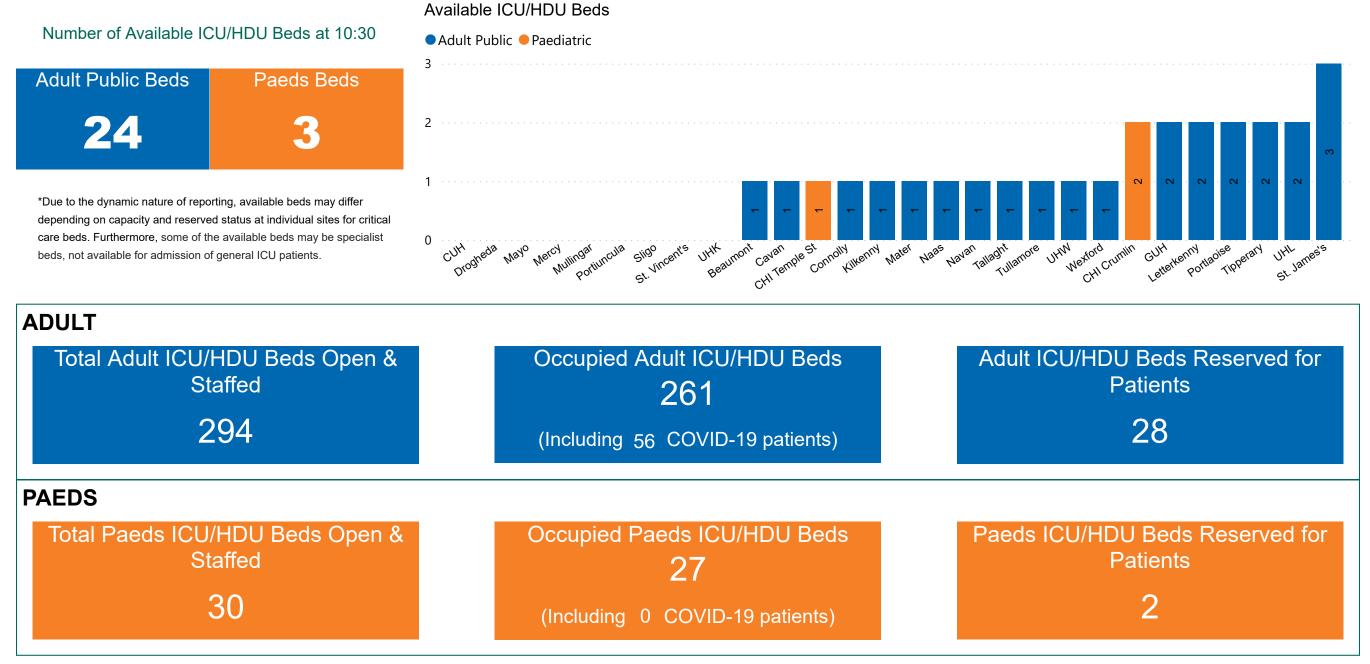

## Number of ICU/HDU Beds Available on 08/09/2021

Sources: (Critical Care Bed Vacancies) - ICU Bed Information System (National Office of Clinical Audit (NOCA))

### ICU/HDU Summary as at 08/09/2021 10:30