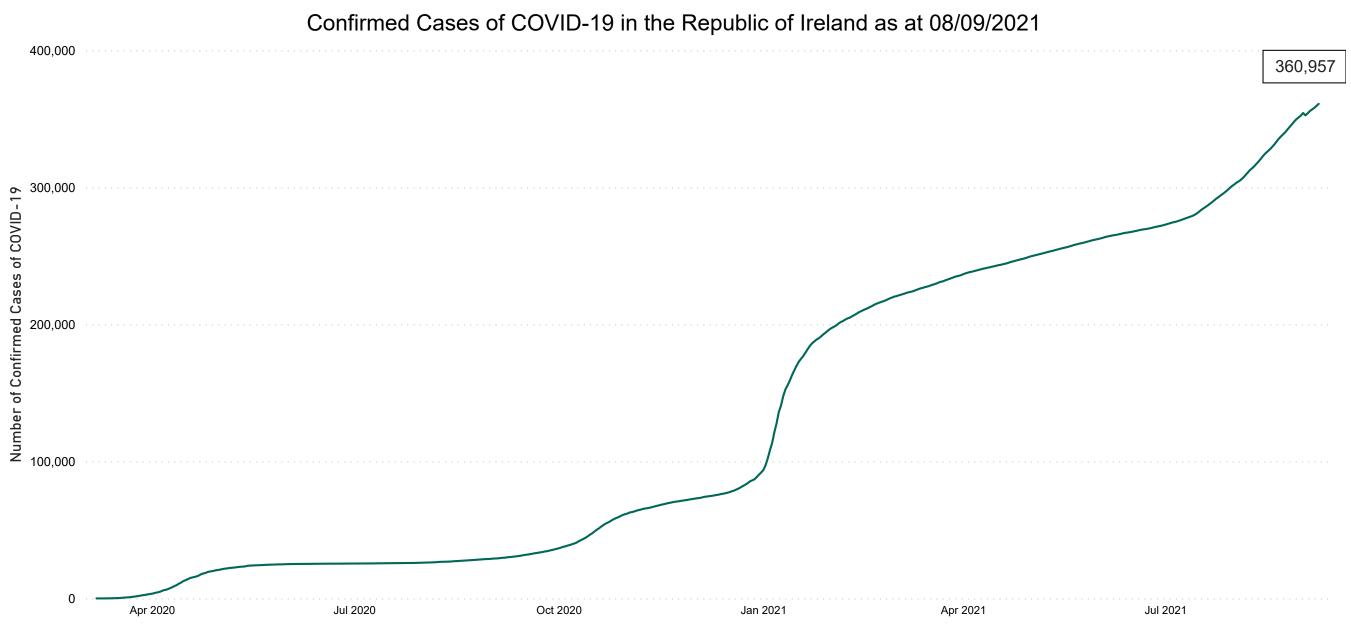

### Confirmed Cases of COVID-19 in the Republic of Ireland as at 08/09/2021

**Source:** Department of Health 2020, < https://www.gov.ie/en/news/7e0924-latest-updates-on-covid-19-coronavirus/> up to 14/05/21 and from <https://covid19ireland-geohive.hub.arcgis.com/> thereafter