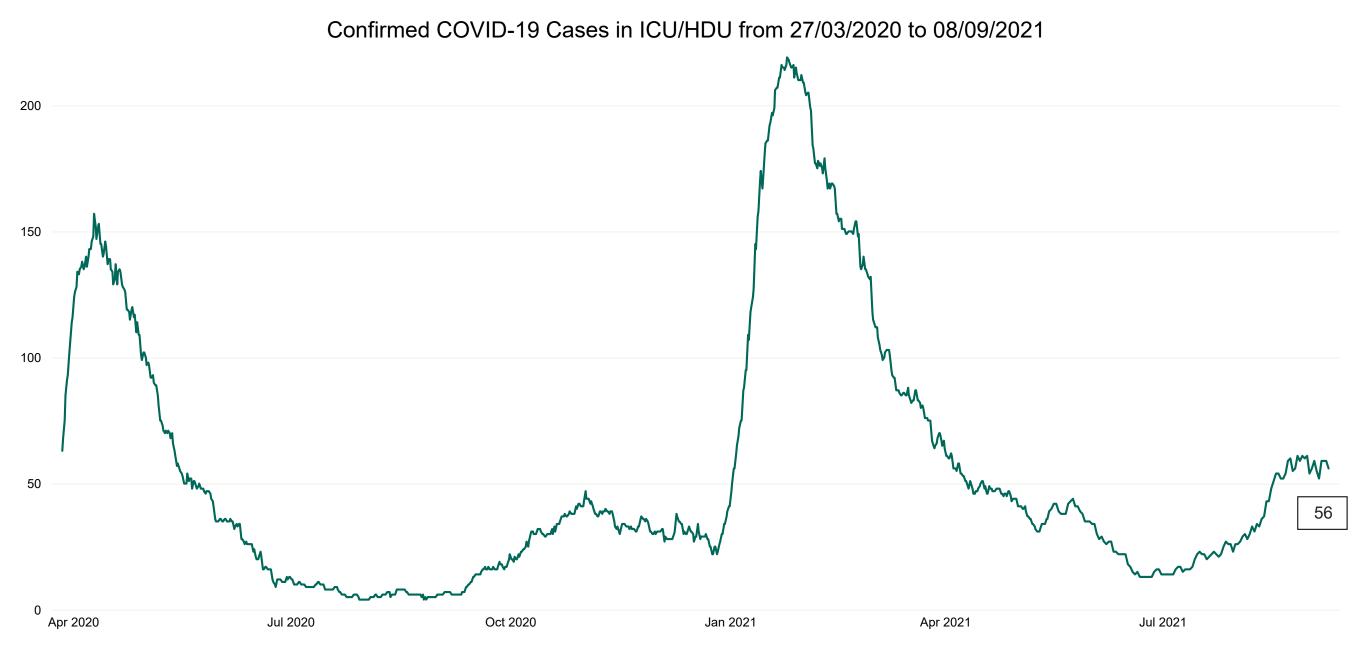

#### **Confirmed COVID-19 Cases in ICU/HDU**

Confirmed COVID-19 Cases in ICU/HDU 08/09/2021

### **Confirmed COVID-19 Cases in ICU/HDU**