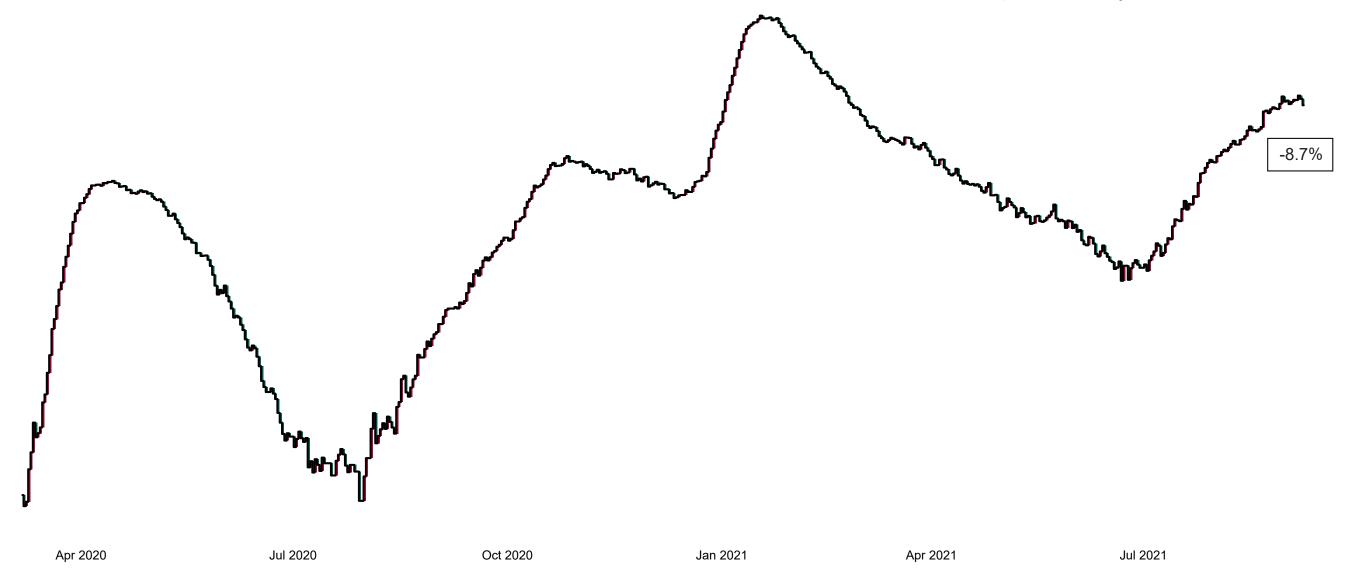

# Percentage Variance at <u>8am</u> of Confirmed COVID-19 cases Admitted Across 29 sites compared to the previous day

% Variance at 8am of confirmed COVID-19 cases admitted across 29 sites to the previous day