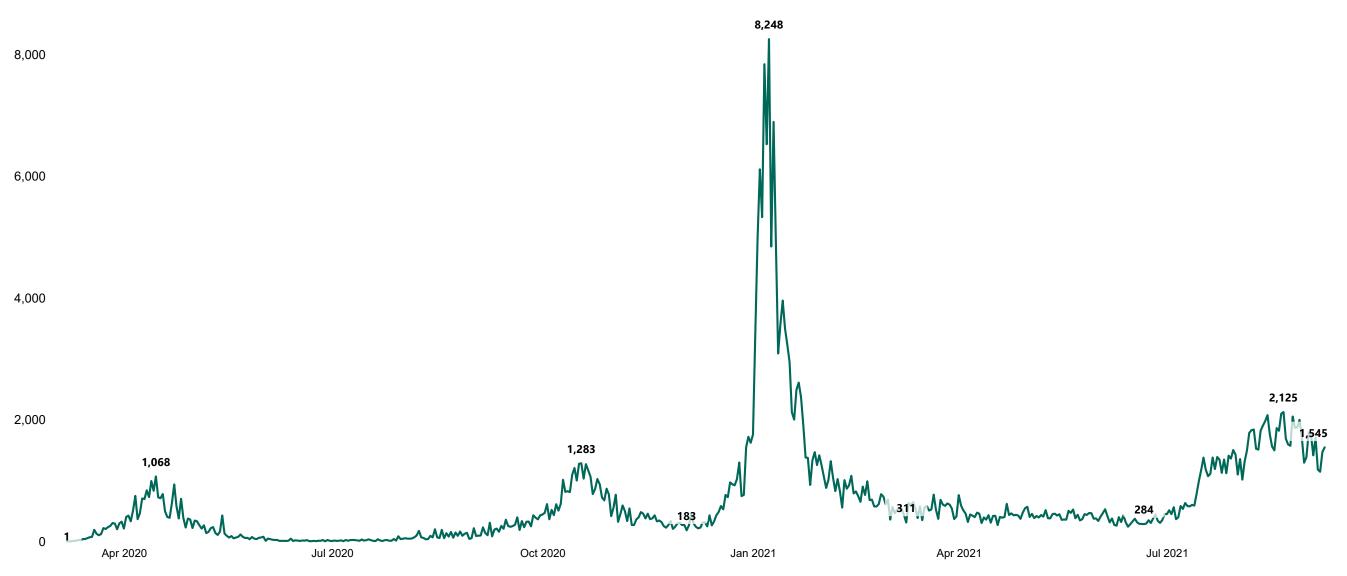

#### New Confirmed COVID-19 Cases in the Republic of Ireland as at 08/09/2021

New Confirmed COVID-19 Cases in the Republic of Ireland as at 08/09/2021

**Source:** Department of Health 2020, < https://www.gov.ie/en/news/7e0924-latest-updates-on-covid-19-coronavirus/> up to 05/09/21 and from <https://covid19ireland-geohive.hub.arcgis.com/> thereafter