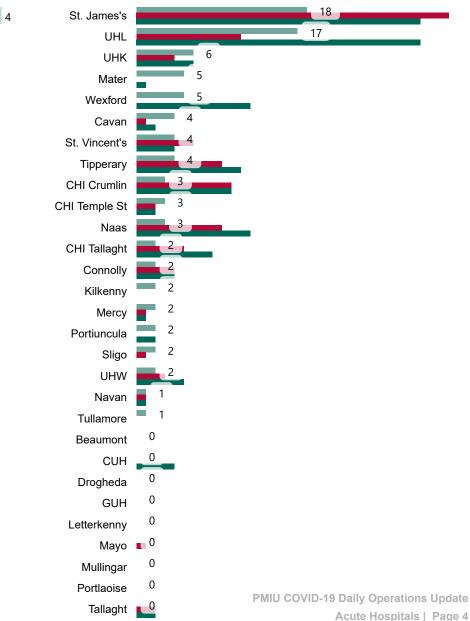

# Geographical Spread of COVID-19 Confirmed Cases and Suspected Cases across Acute Hospital Sites as at 08/09/2021 20:00