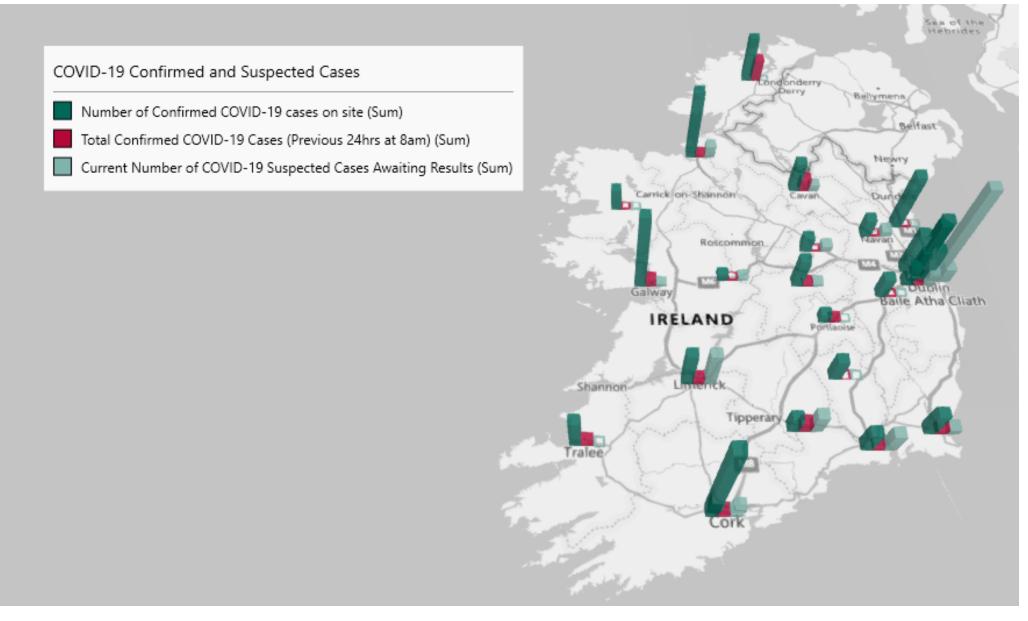

# Geographical Spread of COVID-19 Confirmed Cases and Suspected Cases across Acute Hospital Sites as at 09/09/2021 20:00

#### Total Confirmed COVID-19 Cases

| 8am | 2pm | 8pm |
|-----|-----|-----|
| 331 | 326 | 314 |

36

St. Vincent's

0

#### Total Confirmed COVID-19 Cases (Past 24 Hours)

#### Current Number of COVID-19 Suspected Cases

| 8am | 2pm | 8pm |
|-----|-----|-----|
| 141 | 99  | 94  |