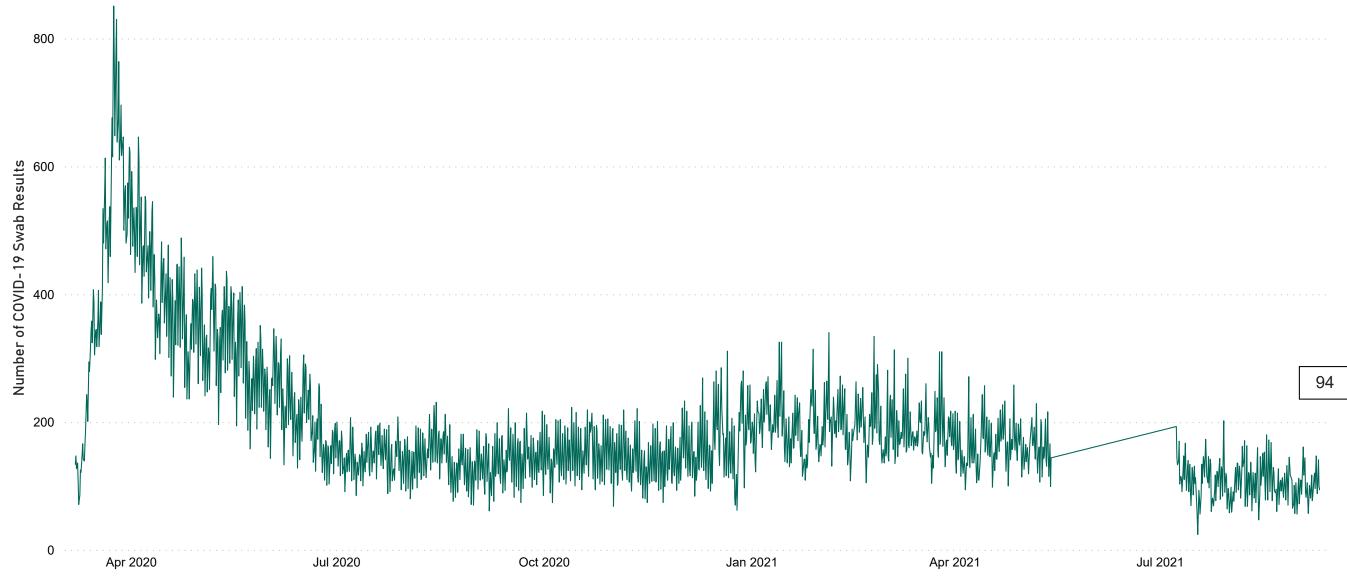

# Number of Suspected COVID-19 Swab Results Awaited Across 29 acute sites as at 09/09/2021

Number of COVID-19 Swab Results Awaited at 0800hrs, 1400hrs and 2000hrs

Source: SBAR Portal Note: There is no suspected C-19 data available from 14/05/2021 to 07/07/2021 due to the impacts of the cyber-attack.