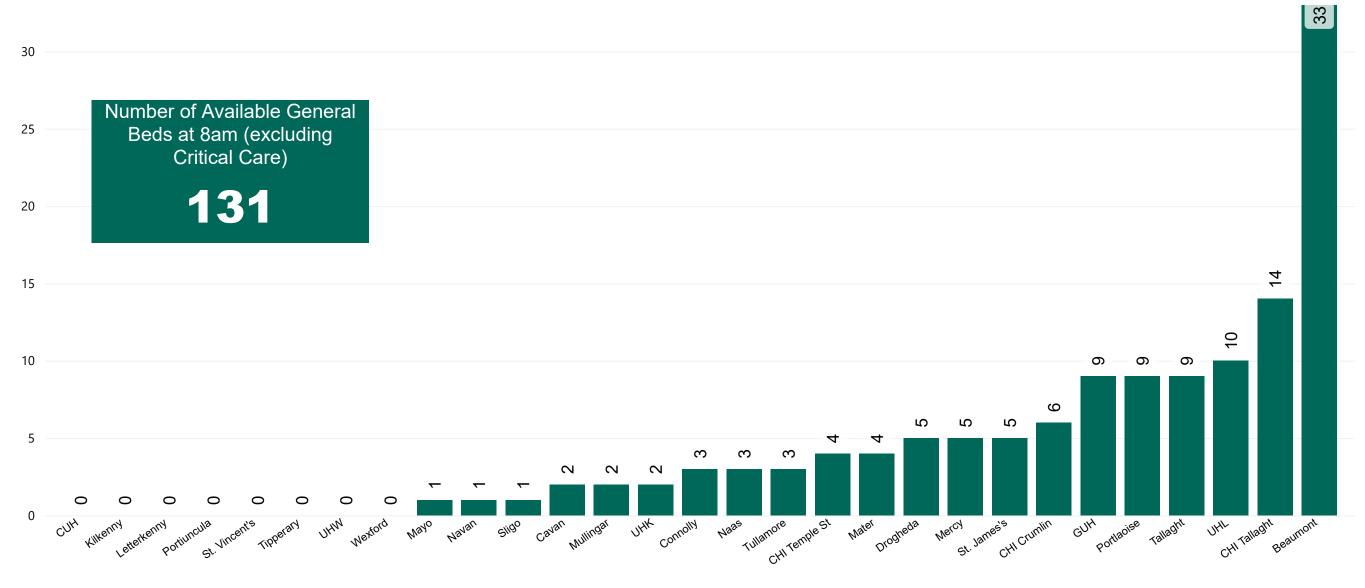

#### Number of Available General Beds on 09/09/2021

Number of Available General Beds