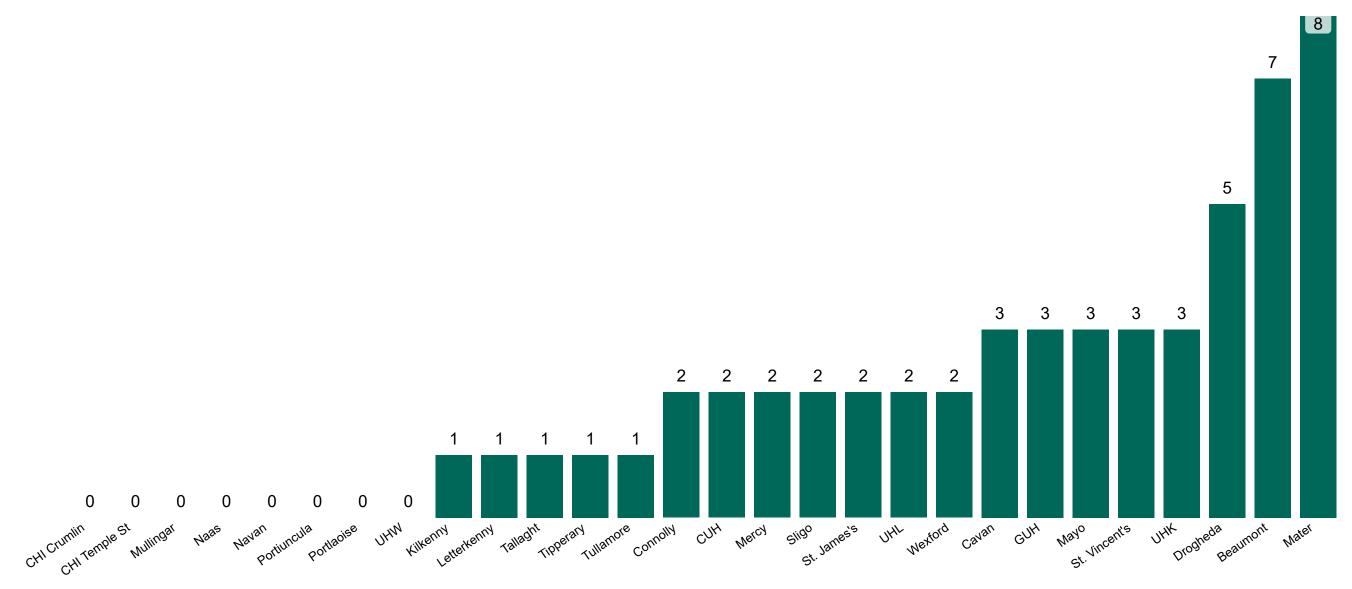

#### Total Confirmed COVID-19 Cases

| 8am | 2pm | 8pm |
|-----|-----|-----|
| 331 | 326 | 314 |

36

St. Vincent's

0

#### Total Confirmed COVID-19 Cases (Past 24 Hours)