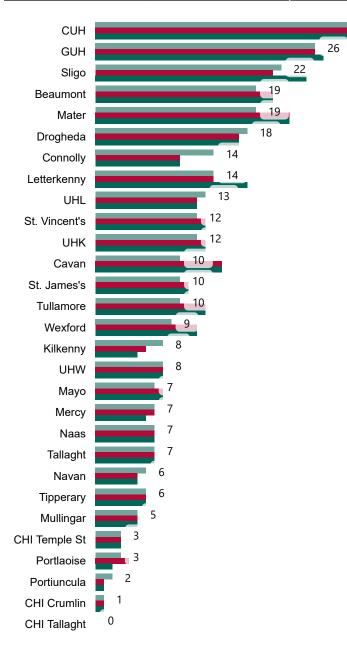

#### Total Confirmed COVID-19 Cases

| 8am | 2pm | 8pm |
|-----|-----|-----|
| 331 | 326 | 314 |

36

St. Vincent's

0