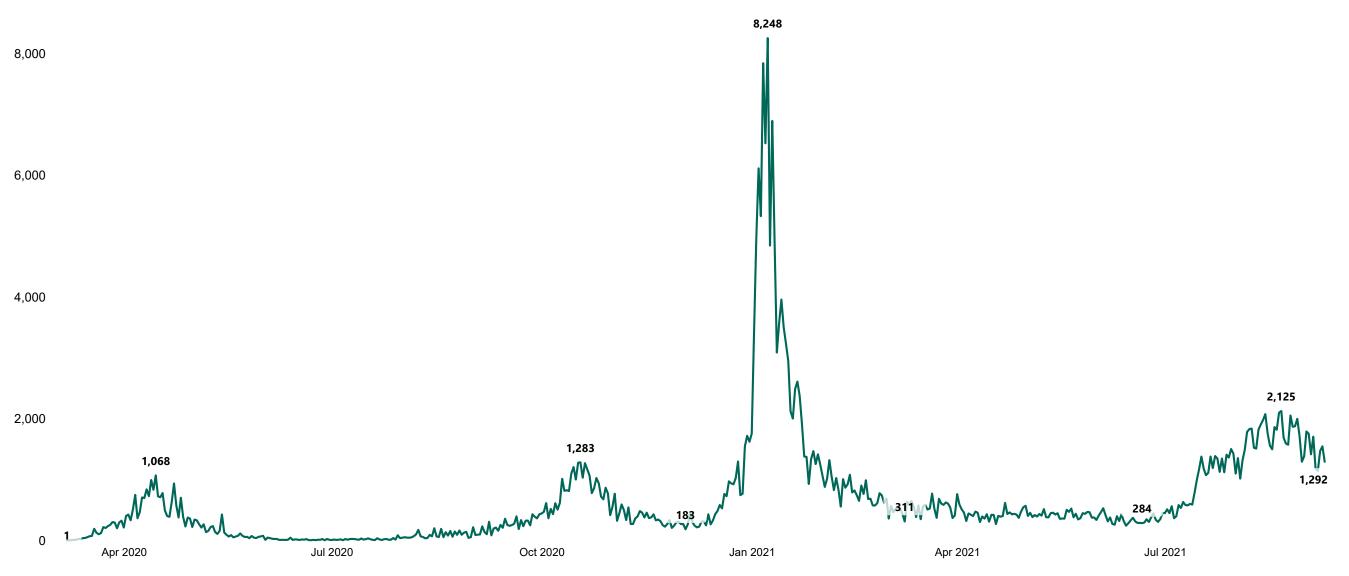

#### New Confirmed COVID-19 Cases in the Republic of Ireland as at 09/09/2021

New Confirmed COVID-19 Cases in the Republic of Ireland as at 09/09/2021

**Source:** Department of Health 2020, < https://www.gov.ie/en/news/7e0924-latest-updates-on-covid-19-coronavirus/> up to 05/09/21 and from <https://covid19ireland-geohive.hub.arcgis.com/> thereafter