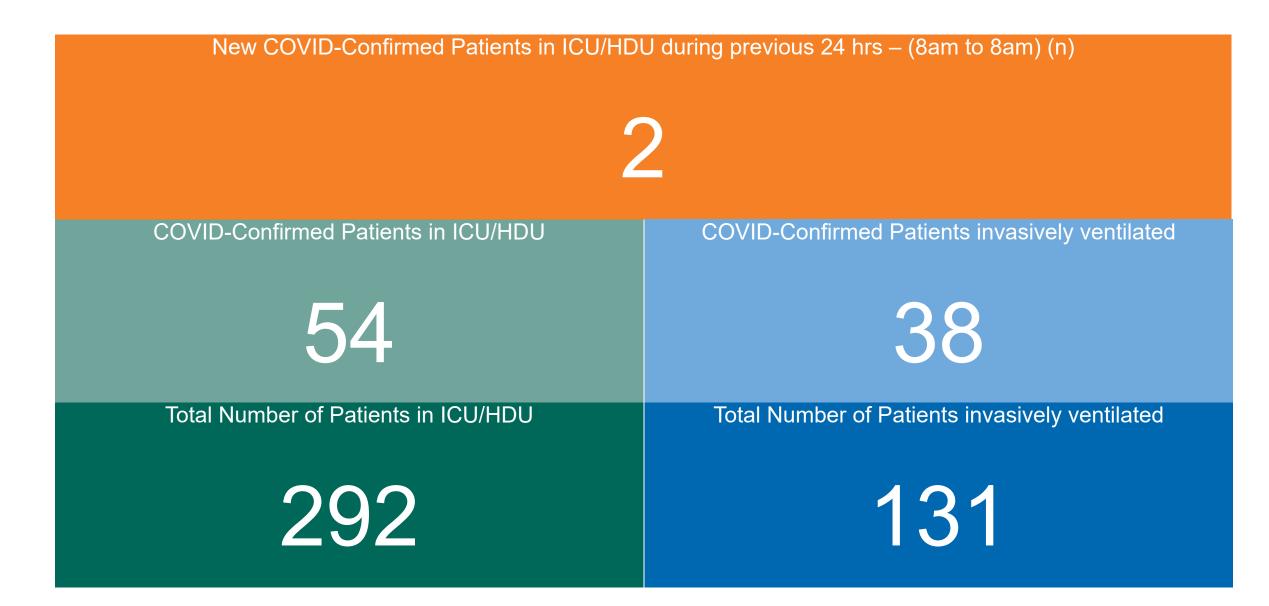

#### **Confirmed COVID-19 Cases in ICU/HDU**

Confirmed COVID-19 Cases in ICU/HDU 09/09/2021

### **Confirmed COVID-19 Cases in ICU/HDU**