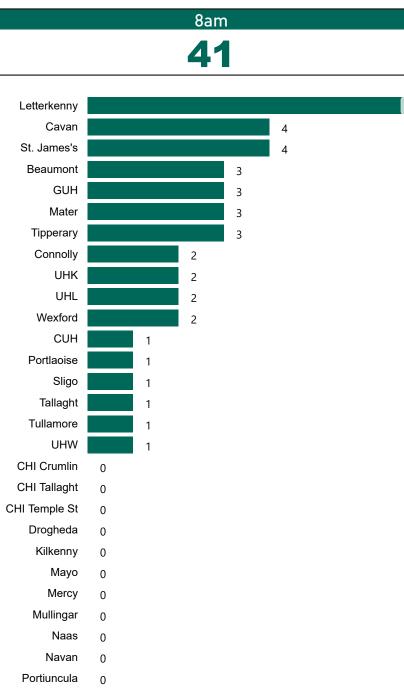

#### Current Number of COVID-19 Suspected Cases

| 8am | 2pm | 8pm |
|-----|-----|-----|
| 141 | 99  | 94  |

# Number of Suspected COVID-19 Swab Results Awaited Across 29 acute sites as at 09/09/2021

Number of COVID-19 Swab Results Awaited at 0800hrs, 1400hrs and 2000hrs

Source: SBAR Portal Note: There is no suspected C-19 data available from 14/05/2021 to 07/07/2021 due to the impacts of the cyber-attack.