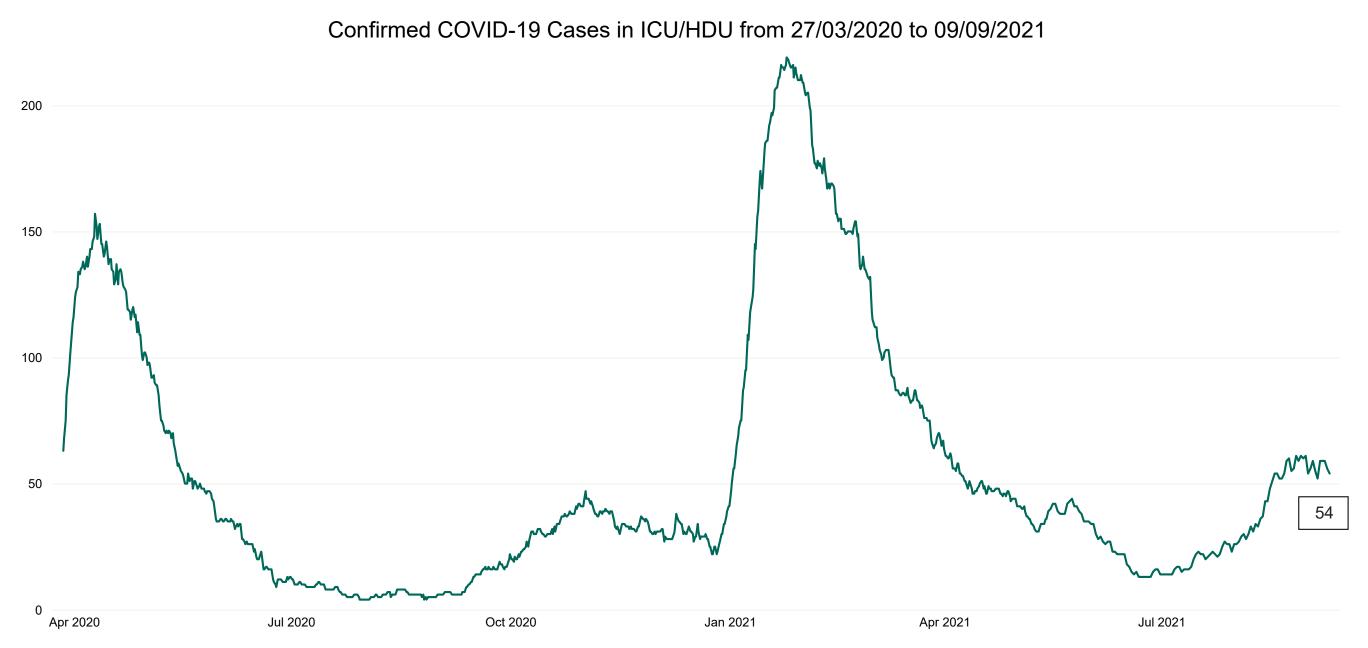

#### **Confirmed COVID-19 Cases in ICU/HDU**

Confirmed COVID-19 Cases in ICU/HDU 09/09/2021

### **Confirmed COVID-19 Cases in ICU/HDU**