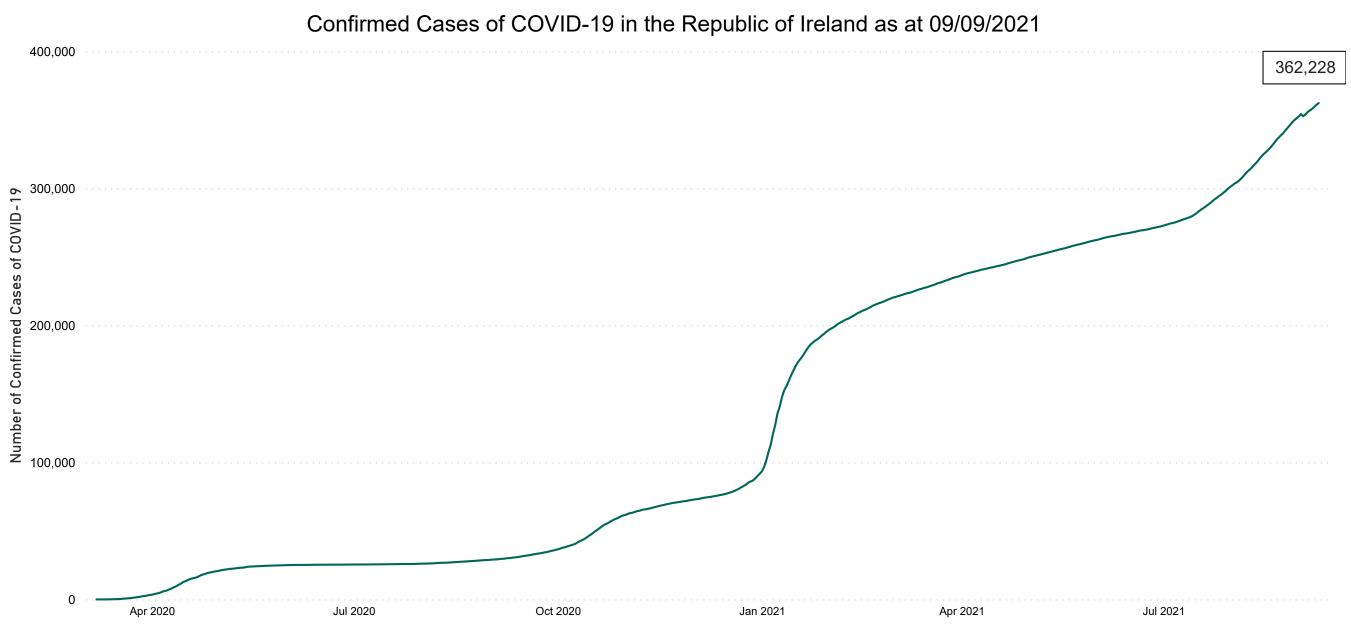

### Confirmed Cases of COVID-19 in the Republic of Ireland as at 09/09/2021

**Source:** Department of Health 2020, < https://www.gov.ie/en/news/7e0924-latest-updates-on-covid-19-coronavirus/> up to 14/05/21 and from <https://covid19ireland-geohive.hub.arcgis.com/> thereafter