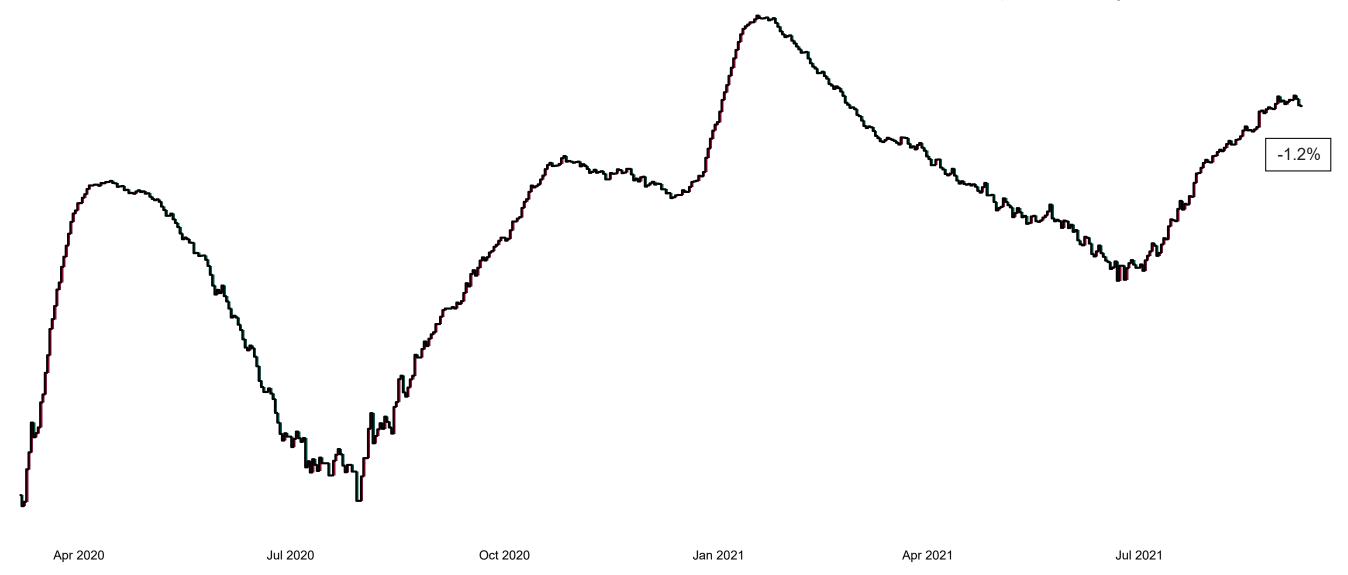

# Percentage Variance at <u>8am</u> of Confirmed COVID-19 cases Admitted Across 29 sites compared to the previous day

% Variance at 8am of confirmed COVID-19 cases admitted across 29 sites to the previous day