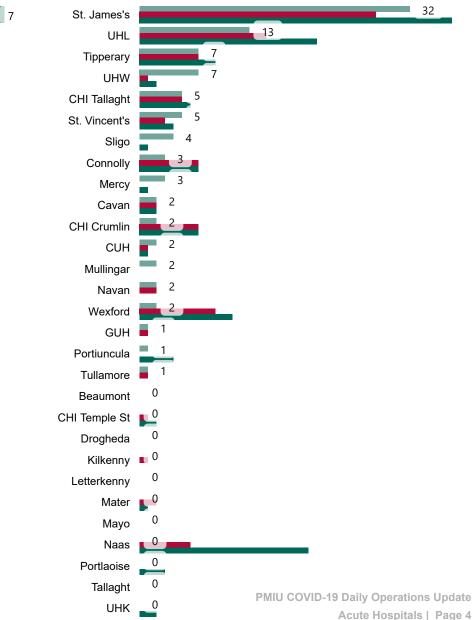

#### Total Confirmed COVID-19 Cases

| 8am | 2pm | 8pm |
|-----|-----|-----|
| 331 | 326 | 314 |

36

St. Vincent's

0

#### Total Confirmed COVID-19 Cases (Past 24 Hours)