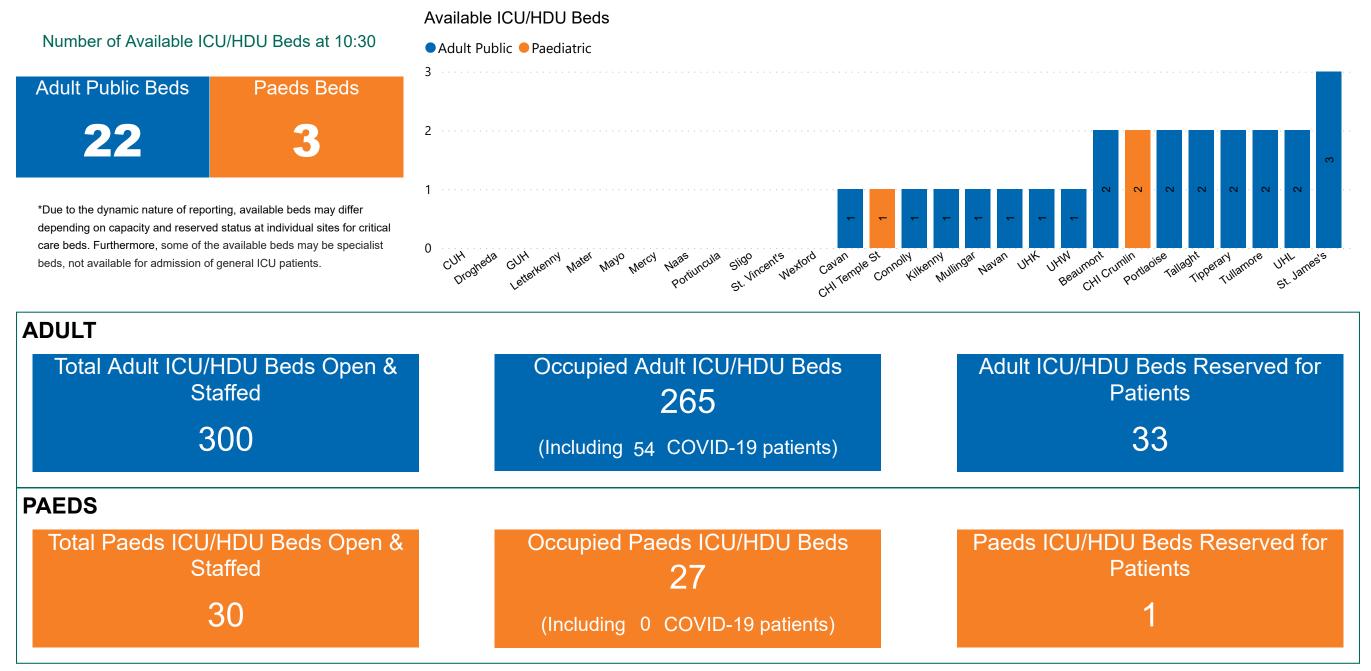

## Number of ICU/HDU Beds Available on 09/09/2021

Sources: (Critical Care Bed Vacancies) - ICU Bed Information System (National Office of Clinical Audit (NOCA))

### ICU/HDU Summary as at 09/09/2021 10:30