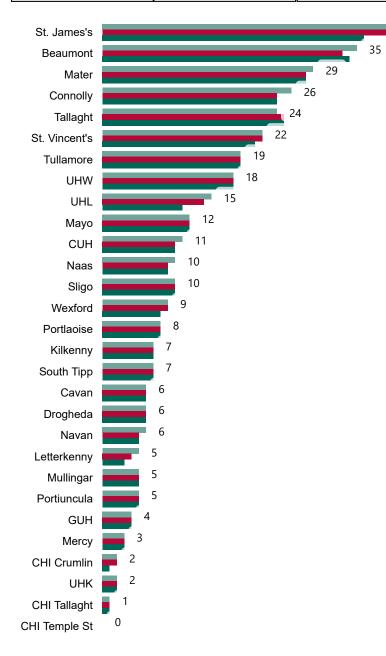

# Number of Confirmed COVID-19 Cases Admitted across 29 acute sites (including CHI)

Number of Confirmed COVID-19 Cases Admitted on Site at 0800hrs, 1400hrs and 2000hrs