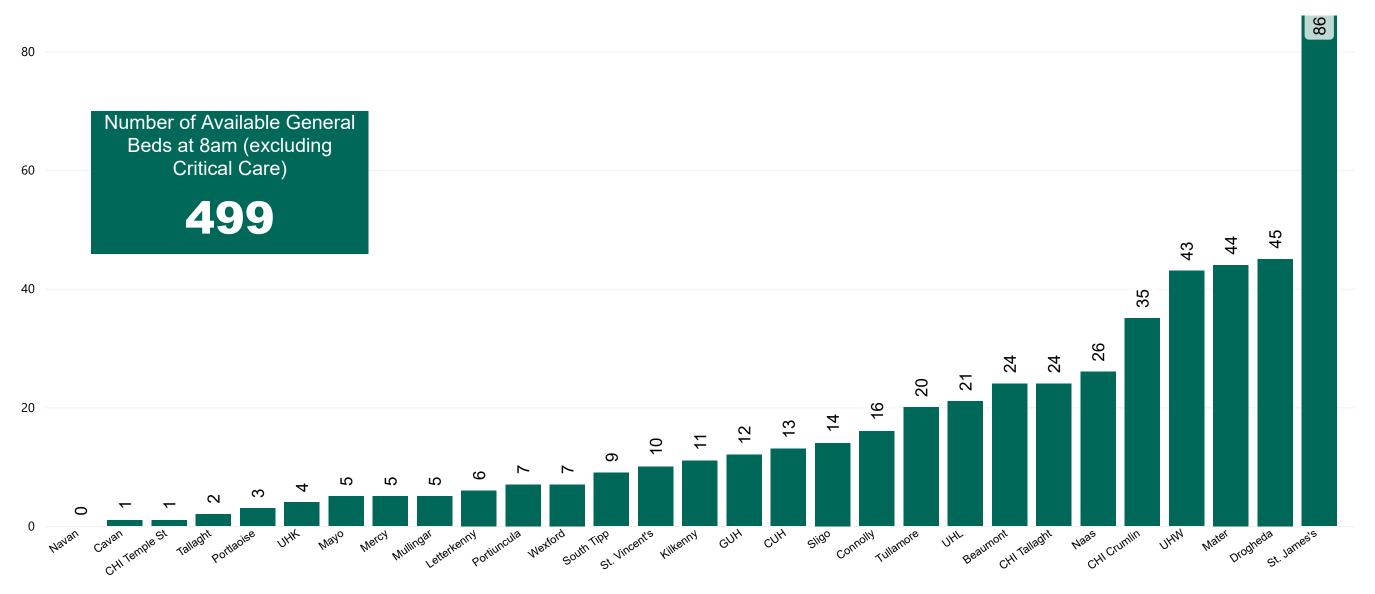

#### Number of Available General Beds on 20/03/2021

Number of Available General Beds