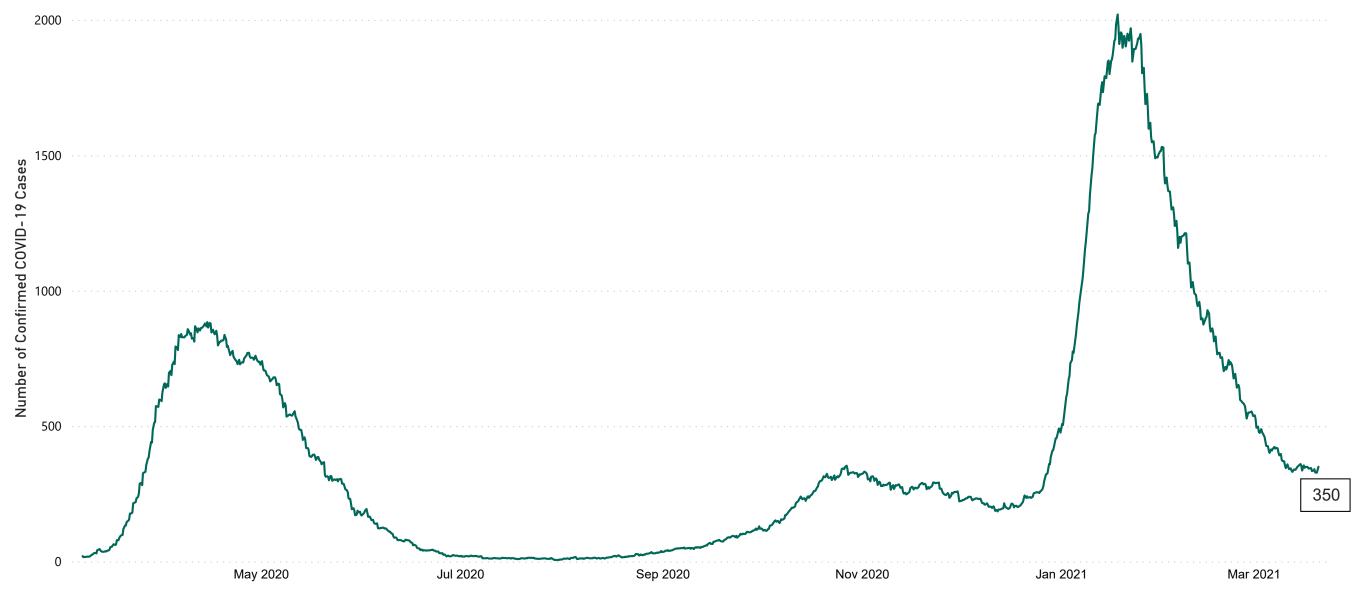

## New Confirmed COVID-19 Cases in the Republic of Ireland as at 20/03/2021

New COVID-19 Cases in the Republic of Ireland as of 20/03/2021

Source: Department of Health 2020, < https://www.gov.ie/en/news/7e0924-latest-updates-on-covid-19-coronavirus/>

#### Total Confirmed COVID-19 Cases

| 8am | 2pm | 8pm |
|-----|-----|-----|
| 328 | 339 | 350 |

43