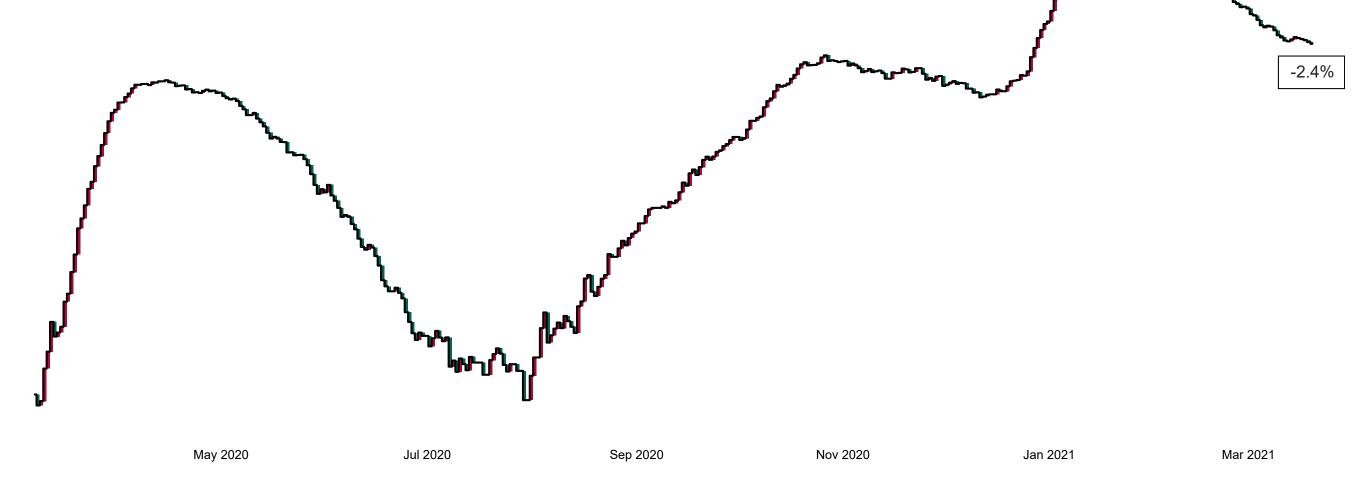

# Percentage Variance at <u>8am</u> of Confirmed COVID-19 cases Admitted Across 29 sites compared to the previous day

% Variance at 8am of confirmed COVID-19 cases admitted across 29 sites to the previous day