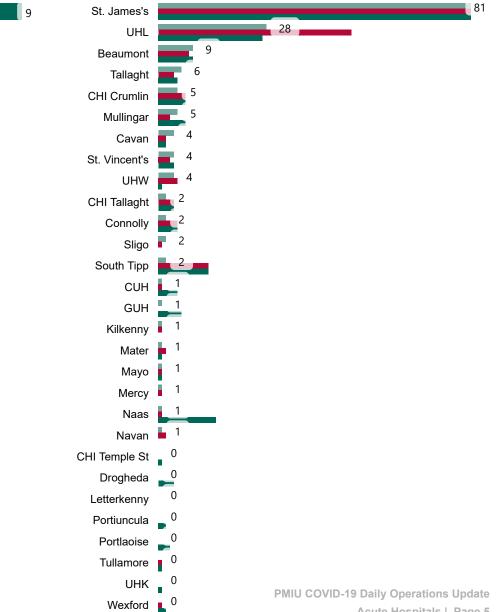

# Number of Suspected COVID-19 Swab Results Awaited Across 29 acute sites as at 20/03/2021

PMIU COVID-19 Daily Operations Update Acute Hospitals | Page 8