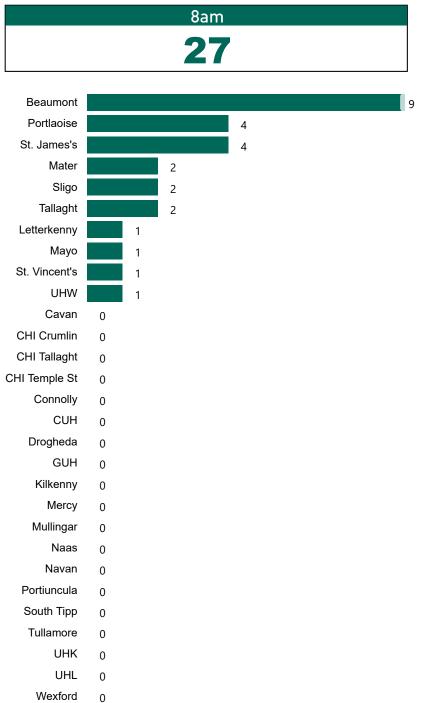

# Percentage Variance at <u>8am</u> of Confirmed COVID-19 cases Admitted Across 29 sites compared to the previous day

% Variance at 8am of confirmed COVID-19 cases admitted across 29 sites to the previous day