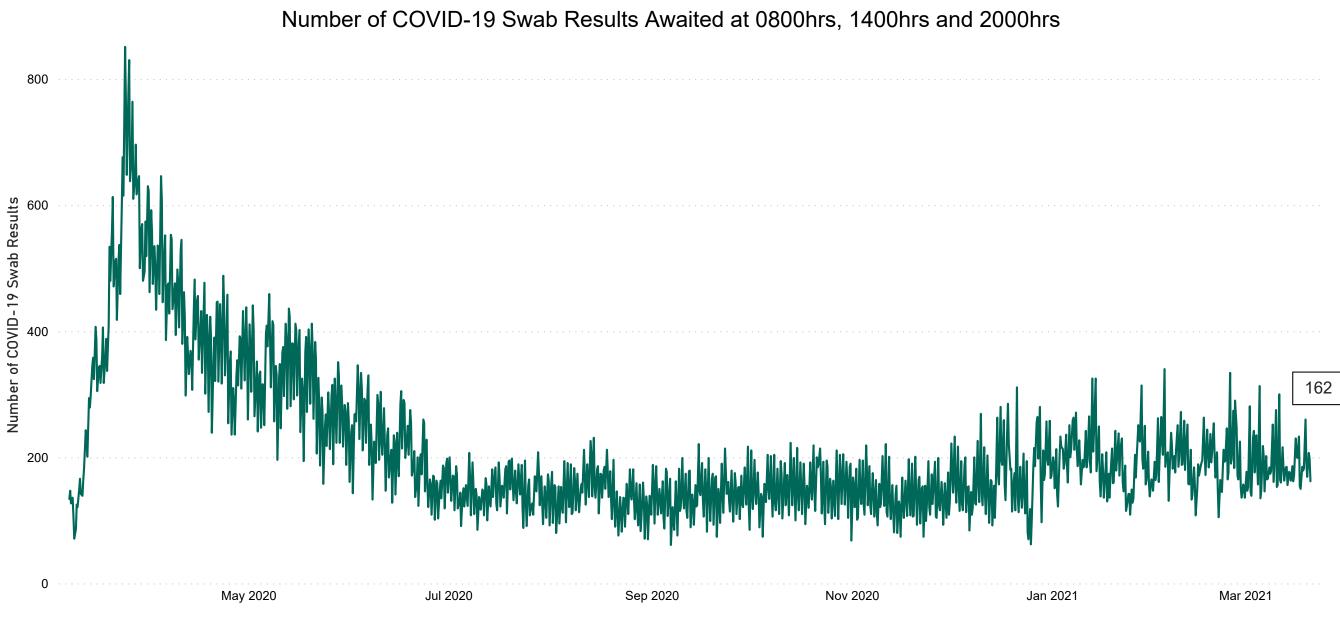

#### Current Number of COVID-19 Suspected Cases

| 8am | 2pm | 8pm |
|-----|-----|-----|
| 207 | 197 | 162 |

Acute Hospitals | Page 5

# Number of Suspected COVID-19 Swab Results Awaited Across 29 acute sites as at 20/03/2021

PMIU COVID-19 Daily Operations Update Acute Hospitals | Page 8