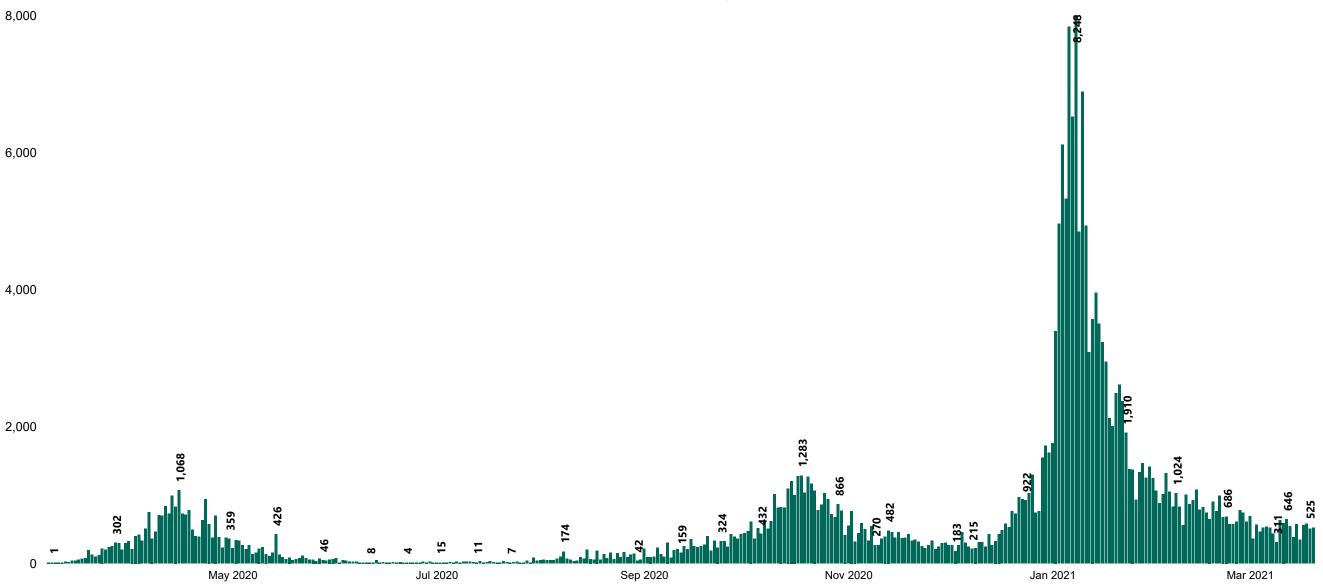

## New Confirmed COVID-19 Cases in the Republic of Ireland as at 20/03/2021

New COVID-19 Cases in the Republic of Ireland as of 20/03/2021

Source: Department of Health 2020, < https://www.gov.ie/en/news/7e0924-latest-updates-on-covid-19-coronavirus/>