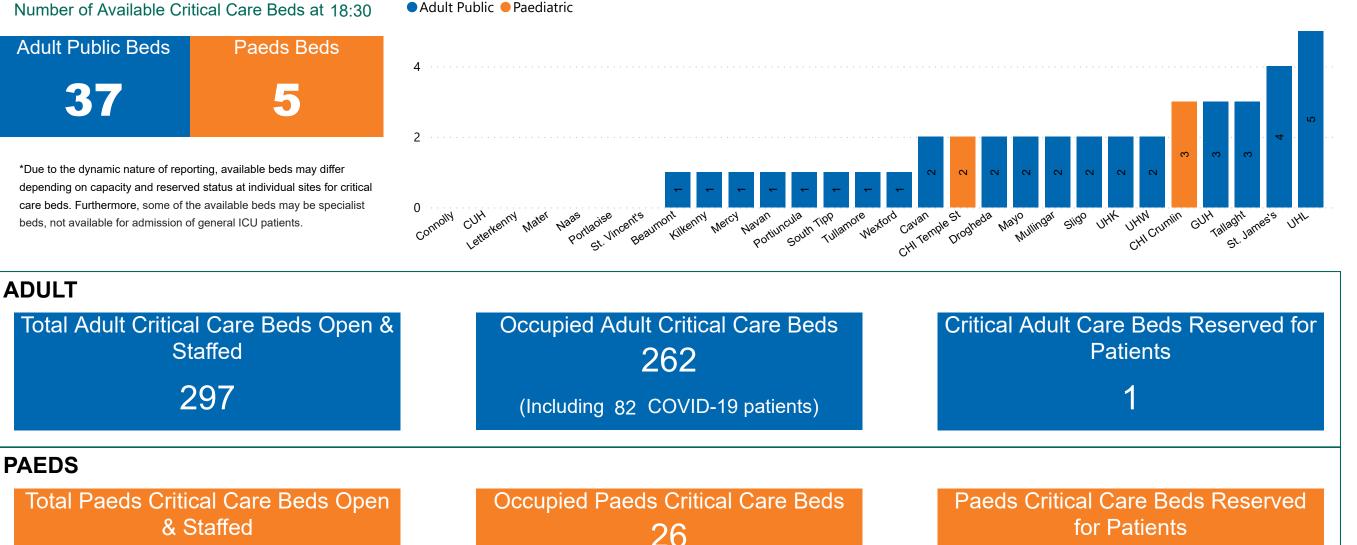

## Number of Critical Beds Available on 20/03/2021

Available Critical Care Beds

#### Adult Public Paediatric

(Including 1 COVID-19 patients)

Sources: (Critical Care Bed Vacancies) - ICU Bed Information System (National Office of Clinical Audit (NOCA))

31

PMIU COVID-19 Daily Operations Update Acute Hospitals | Page 10