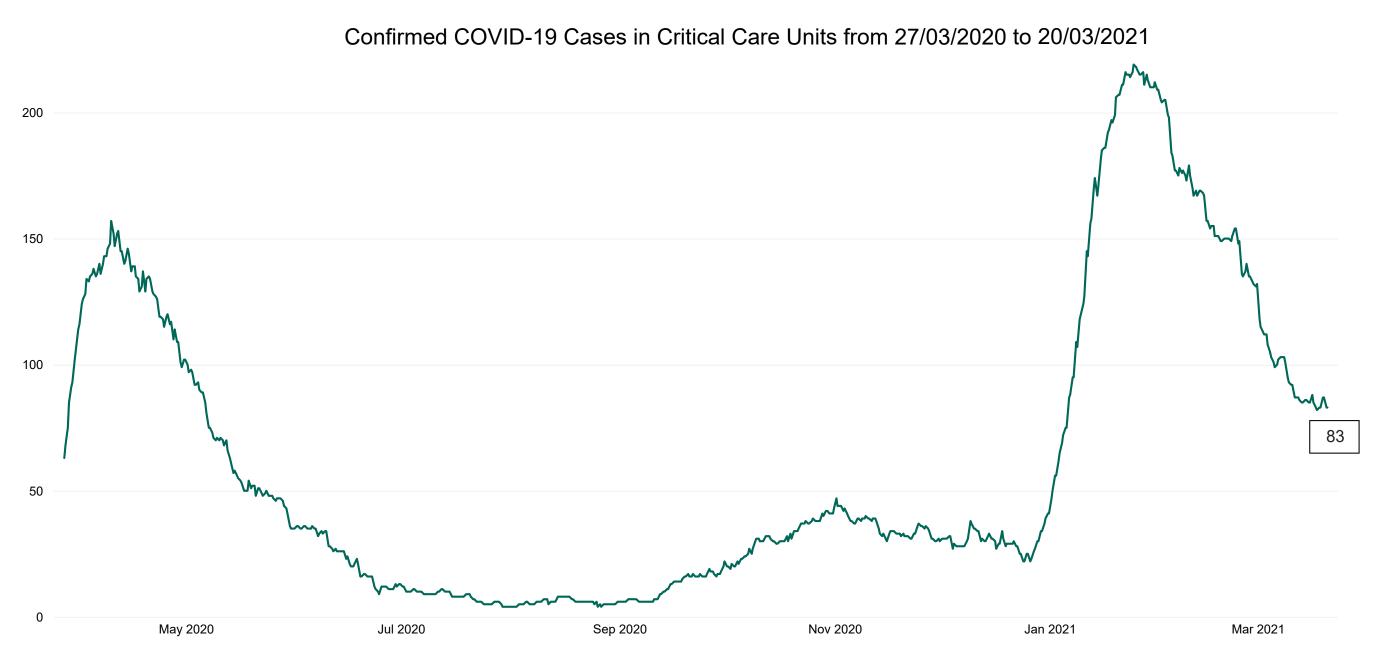

#### **Confirmed COVID-19 Cases in Critical Care Units**

Confirmed COVID-19 Cases in Critical Care Units 20/03/2021

#### **Confirmed COVID-19 Cases in Critical Care Units**