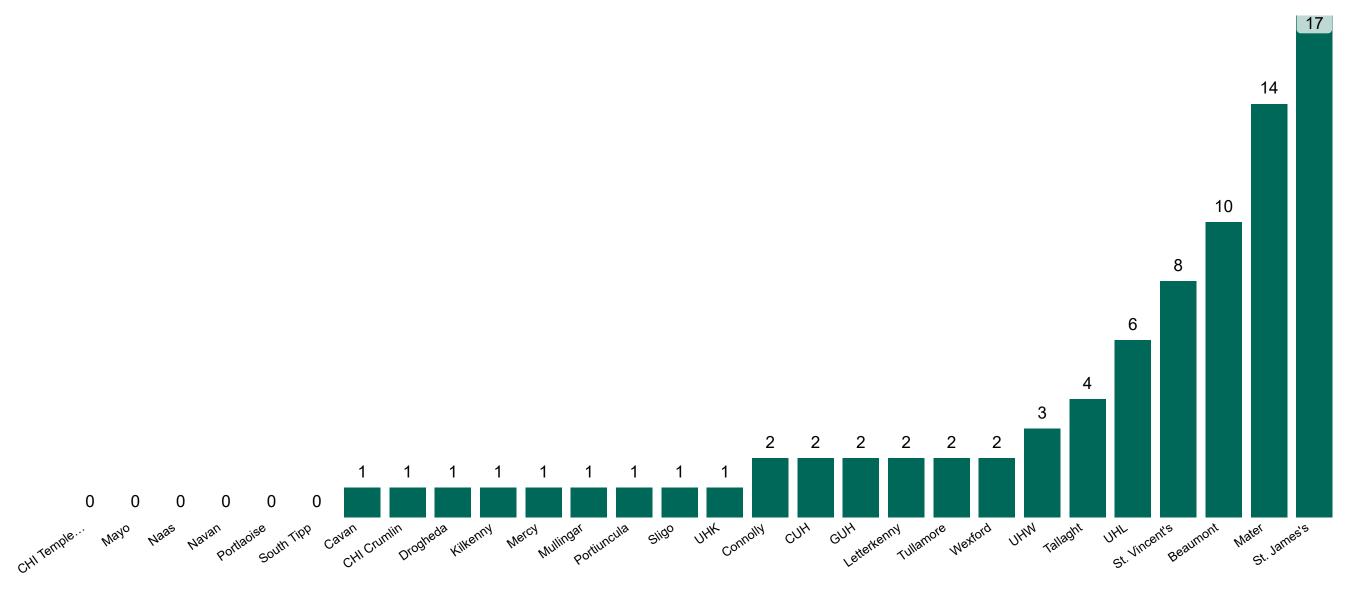

#### **Confirmed COVID-19 Cases in Critical Care Units**

Confirmed COVID-19 Cases in Critical Care Units 20/03/2021

#### **Confirmed COVID-19 Cases in Critical Care Units**