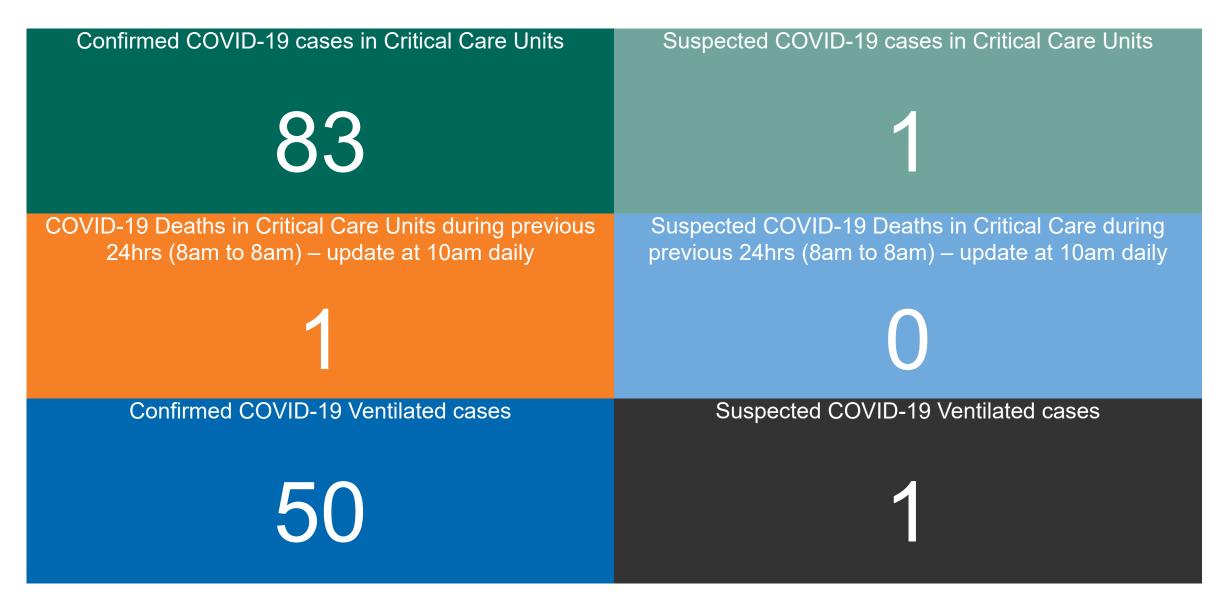

## Critical Care Summary as at 20/03/2021 18:30

#### **Confirmed COVID-19 Cases in Critical Care Units**

Confirmed COVID-19 Cases in Critical Care Units 20/03/2021

#### **Confirmed COVID-19 Cases in Critical Care Units**