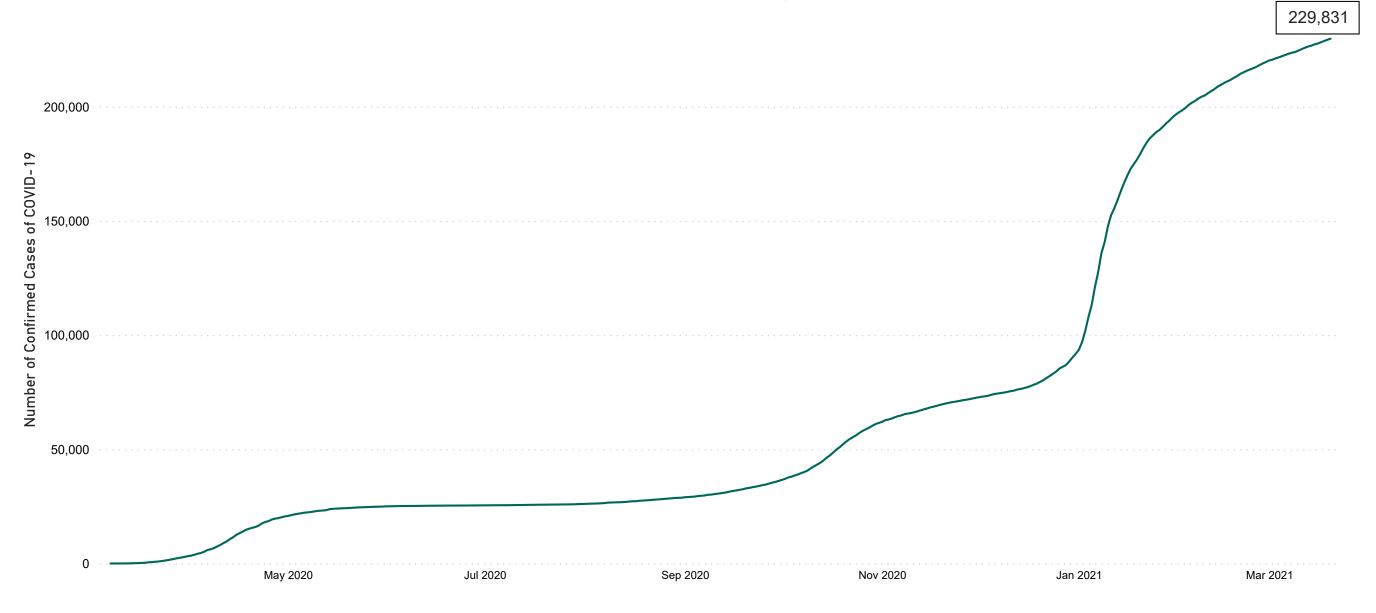

### Geographical Spread of COVID-19 Confirmed Cases and Suspected Cases across Acute Hospital Sites as at 20/03/2021 20:00

#### Total Confirmed COVID-19 Cases

| 8am | 2pm | 8pm |
|-----|-----|-----|
| 328 | 339 | 350 |

43

#### Total Confirmed COVID-19 Cases (Past 24 Hours)

#### Current Number of COVID-19 Suspected Cases

| 8am | 2pm | 8pm |
|-----|-----|-----|
| 207 | 197 | 162 |

Acute Hospitals | Page 5