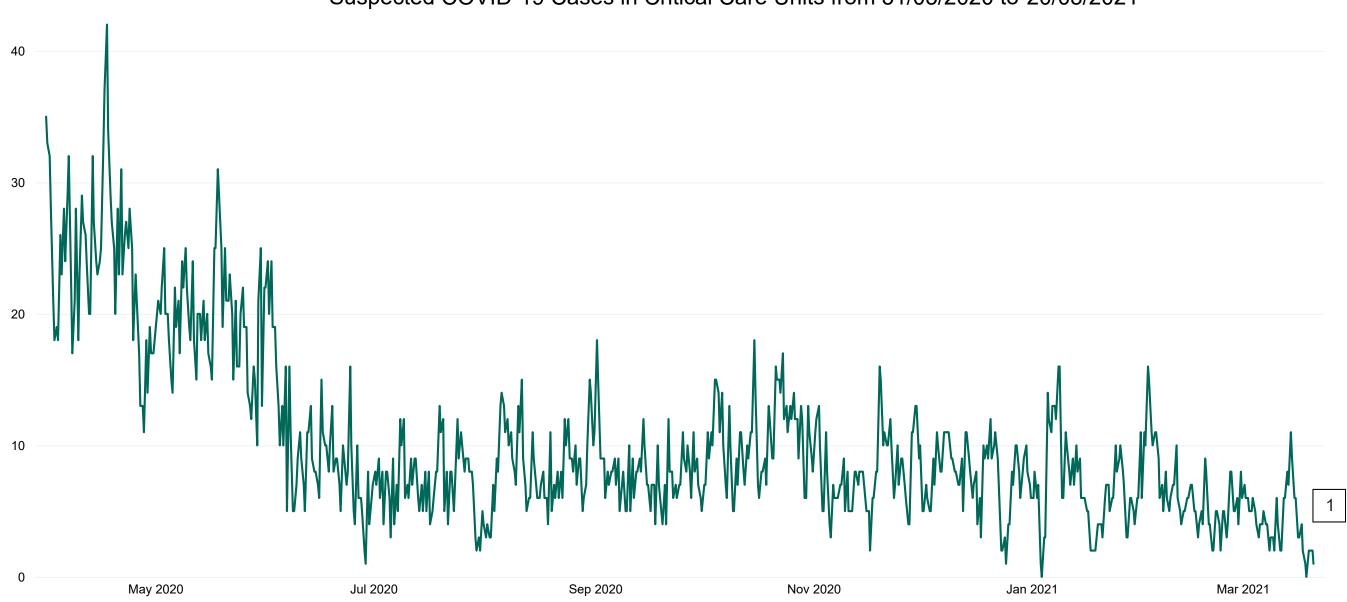

#### **Suspected COVID-19 Cases in Critical Care Units**

Suspected COVID-19 Cases in Critical Care Units 20/03/2021

### **Suspected COVID-19 Cases in Critical Care Units**

Suspected COVID-19 Cases in Critical Care Units from 31/03/2020 to 20/03/2021

Source: ICU Bed Information System (National office of Clinical Audit (NOCA))