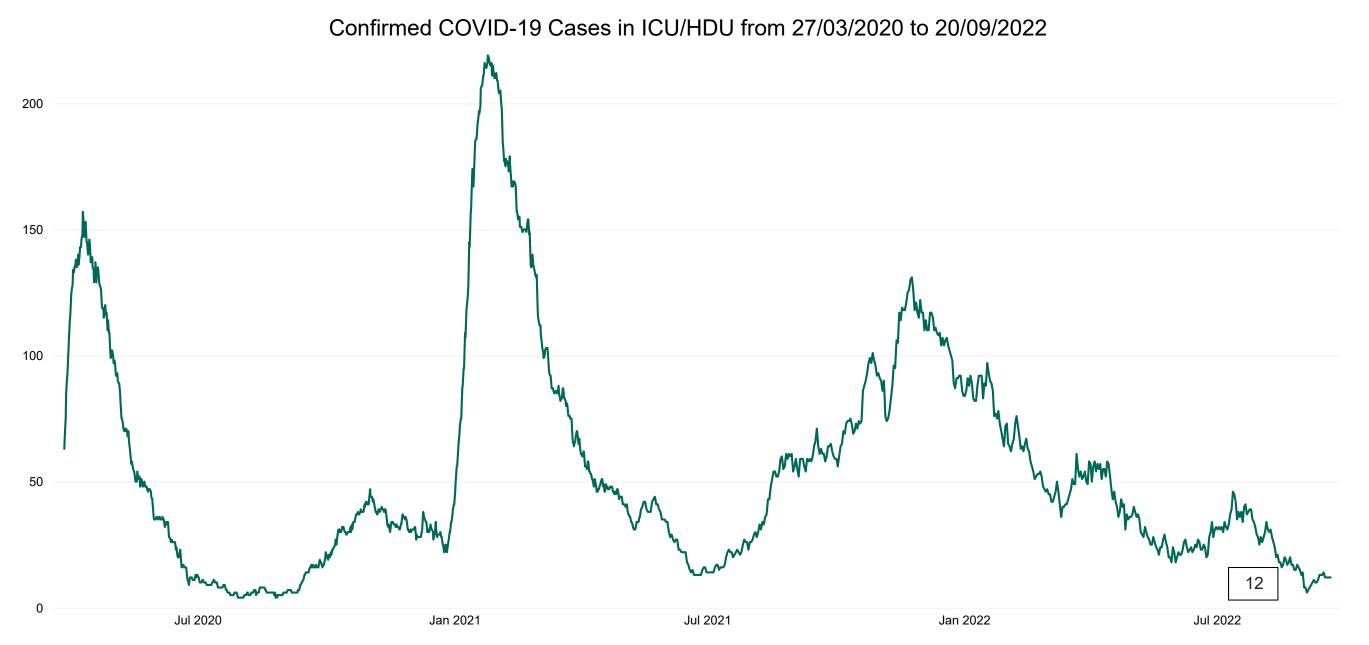

#### **Confirmed COVID-19 Cases in ICU/HDU**

Confirmed COVID-19 Cases in ICU/HDU 20/09/2022

2

## **Confirmed COVID-19 Cases in ICU/HDU**

Source: ICU Bed Information System (National office of Clinical Audit (NOCA))

PMIU COVID-19 Daily Operations Update Acute Hospitals | Page 12