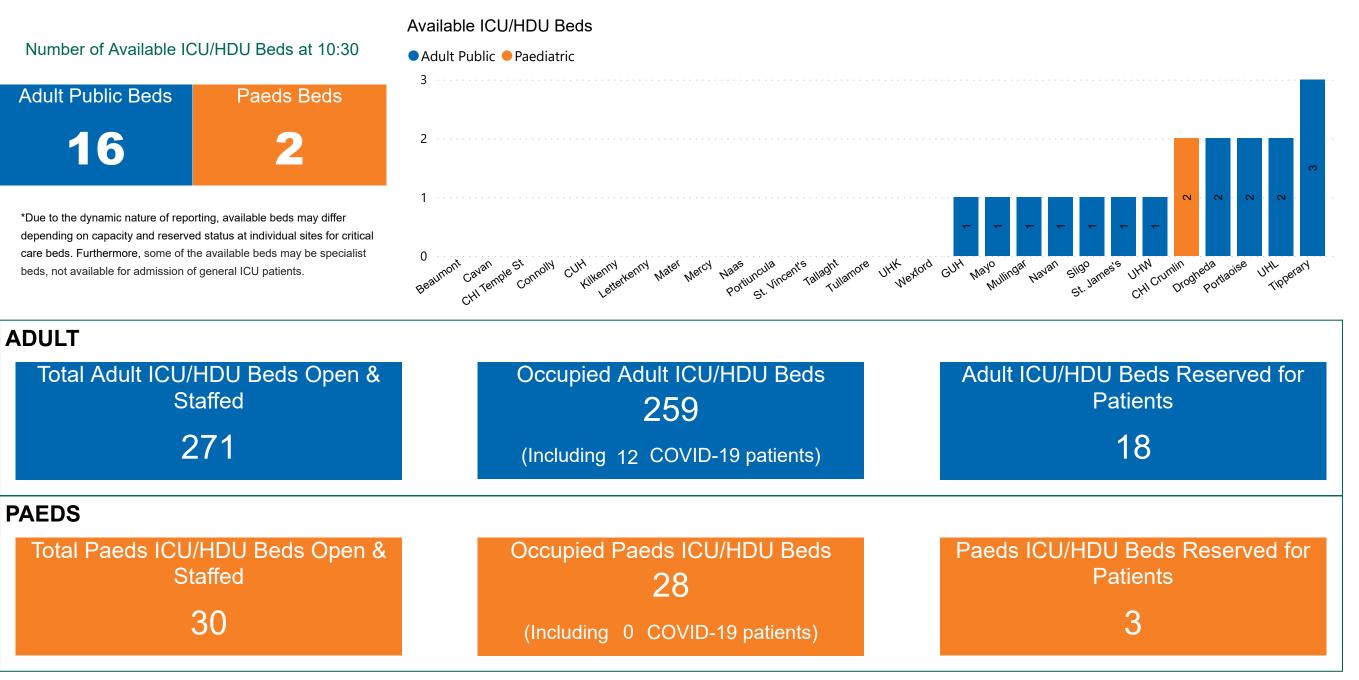

## Number of ICU/HDU Beds Available on 20/09/2022

Sources: (Critical Care Bed Vacancies) - ICU Bed Information System (National Office of Clinical Audit (NOCA))

PMIU COVID-19 Daily Operations Update Acute Hospitals | Page 9