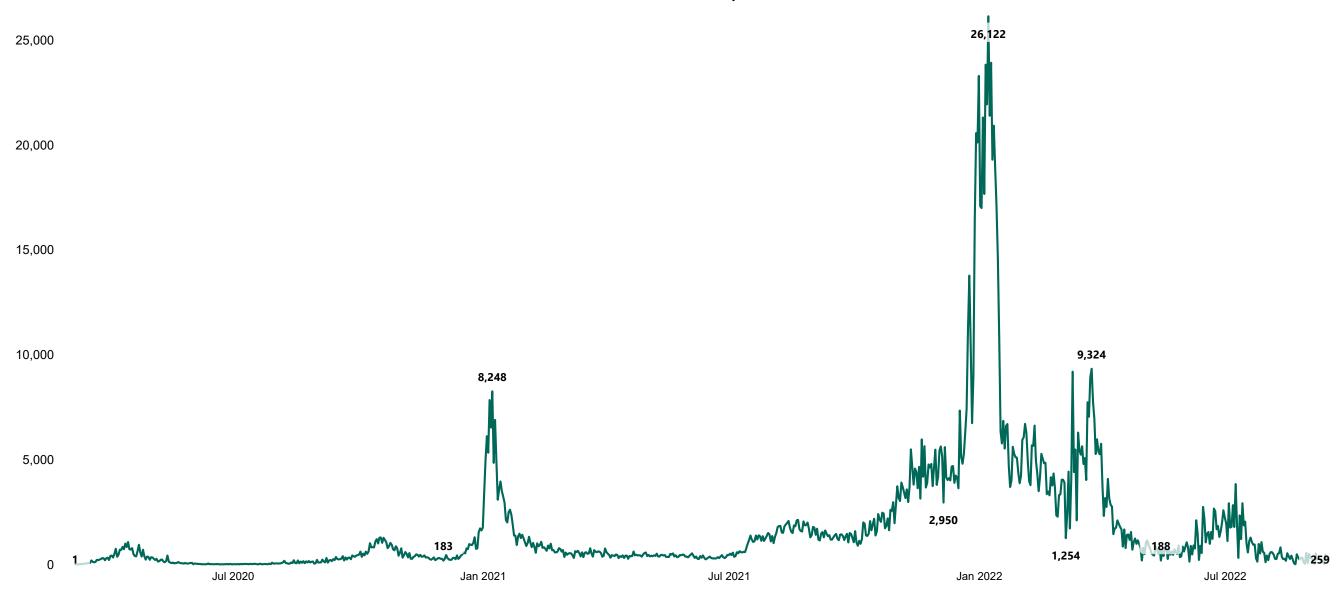

### New Confirmed COVID-19 Cases in the Republic of Ireland as at 14/09/2022

New Confirmed COVID-19 Cases in the Republic of Ireland as at 14/09/2022

**Source:** Department of Health 2020, < https://www.gov.ie/en/news/7e0924-latest-updates-on-covid-19-coronavirus/> up to 05/09/21 and from <https://covid19ireland-geohive.hub.arcgis.com/> thereafter