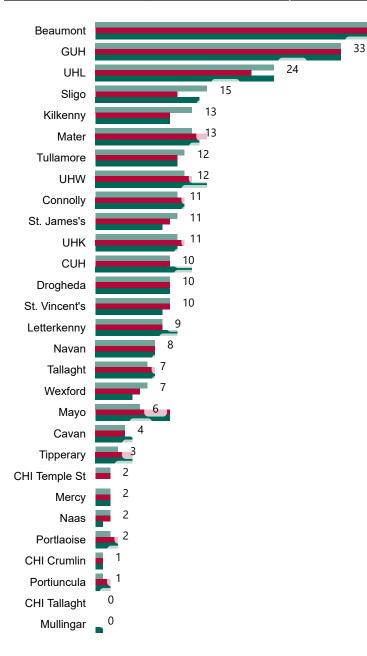

#### Total Confirmed COVID-19 Cases

| 8am | 2pm | 8pm |
|-----|-----|-----|
| 284 | 277 | 281 |

42

#### Total Confirmed COVID-19 Cases (Past 24 Hours)

UHK

0