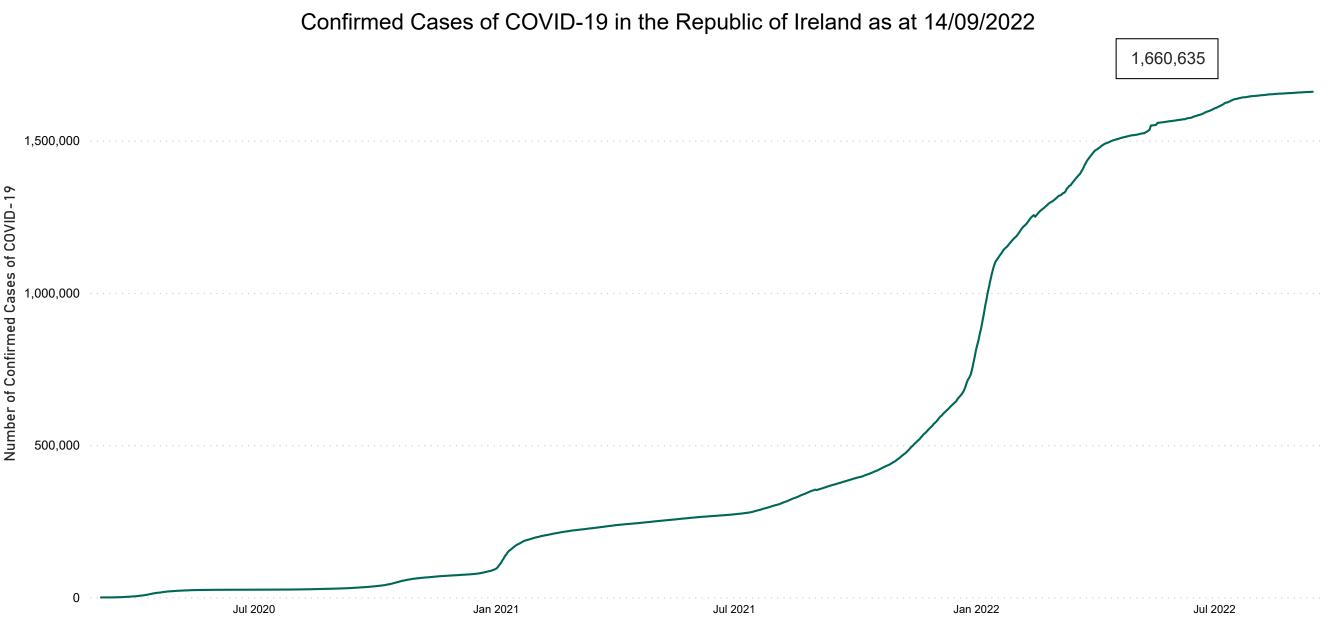

## **Confirmed Cases of COVID-19 in the Republic of Ireland as at 14/09/2022**

**Source:** Department of Health 2020, < https://www.gov.ie/en/news/7e0924-latest-updates-on-covid-19-coronavirus/> up to 14/05/21 and from <https://covid19ireland-geohive.hub.arcgis.com/> thereafter