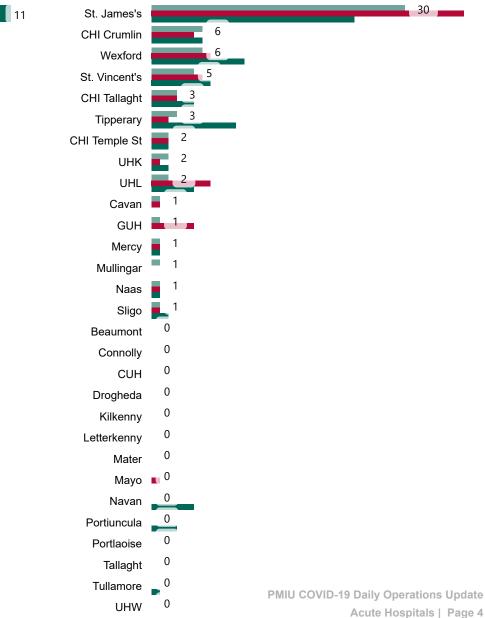

# Geographical Spread of COVID-19 Confirmed Cases and Suspected Cases across Acute Hospital Sites as at 20/09/2022 20:00

#### Total Confirmed COVID-19 Cases (Past 24 Hours)

UHK

0