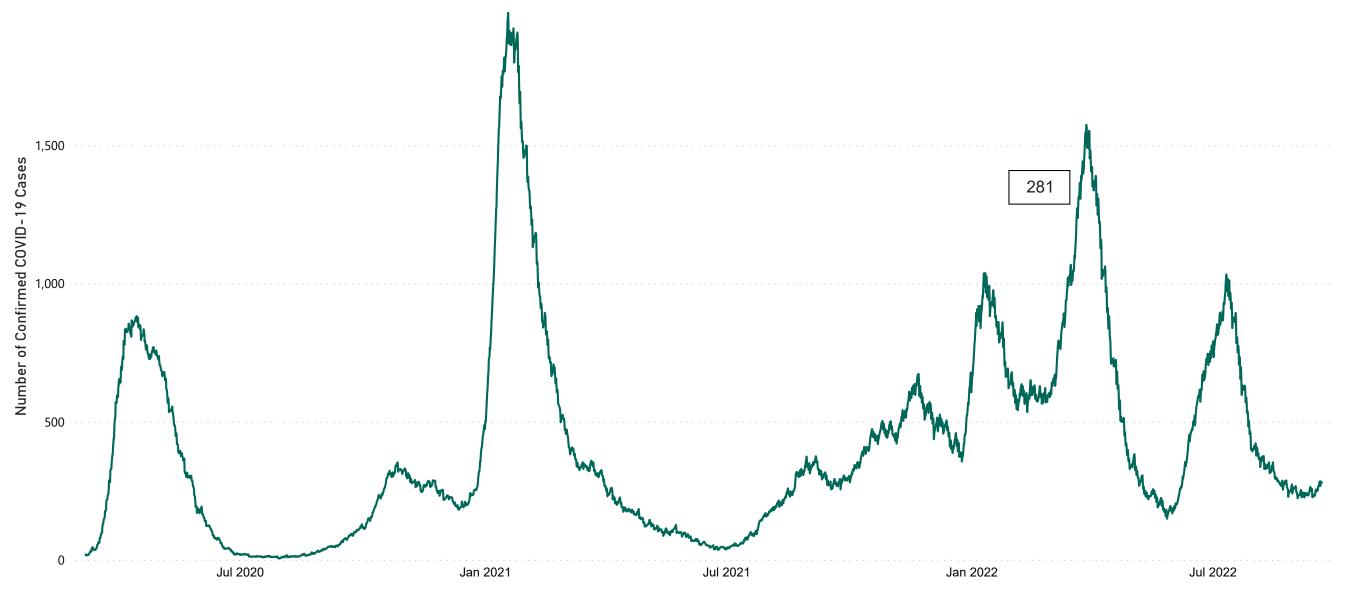

### New Confirmed COVID-19 Cases in the Republic of Ireland as at 14/09/2022

New Confirmed COVID-19 Cases in the Republic of Ireland as at 14/09/2022

**Source:** Department of Health 2020, < https://www.gov.ie/en/news/7e0924-latest-updates-on-covid-19-coronavirus/> up to 05/09/21 and from <https://covid19ireland-geohive.hub.arcgis.com/> thereafter