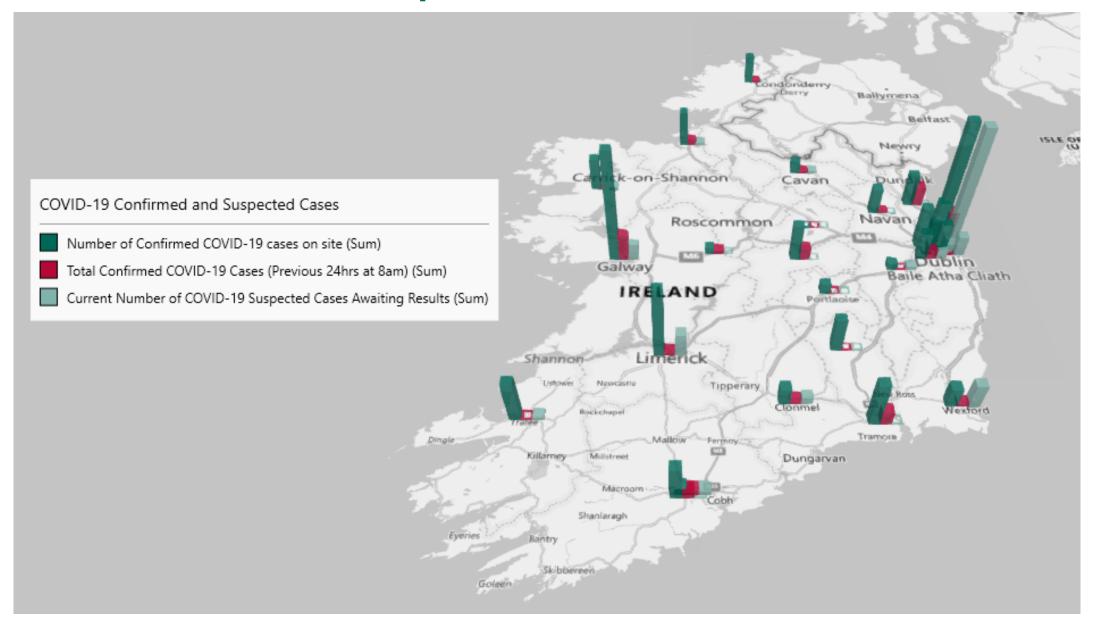

# Geographical Spread of COVID-19 Confirmed Cases and Suspected Cases across Acute Hospital Sites as at 20/09/2022 20:00