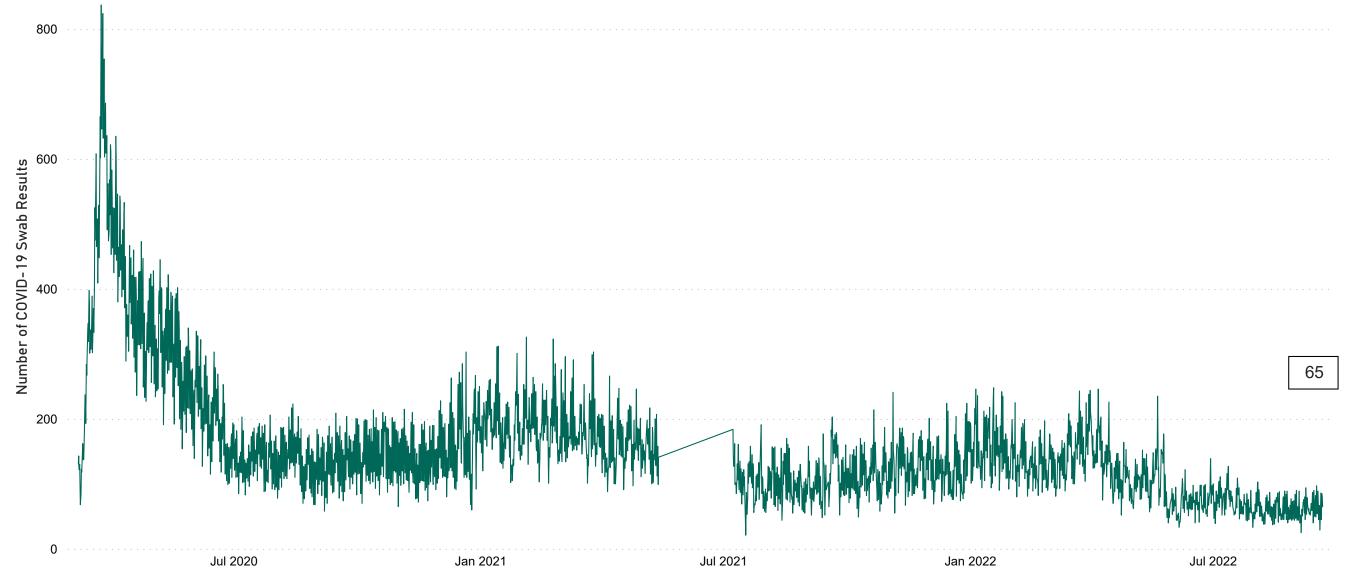

# Number of Suspected COVID-19 Swab Results Awaited Across 29 acute sites as at 20/09/2022

Number of COVID-19 Swab Results Awaited at 0800hrs, 1400hrs and 2000hrs