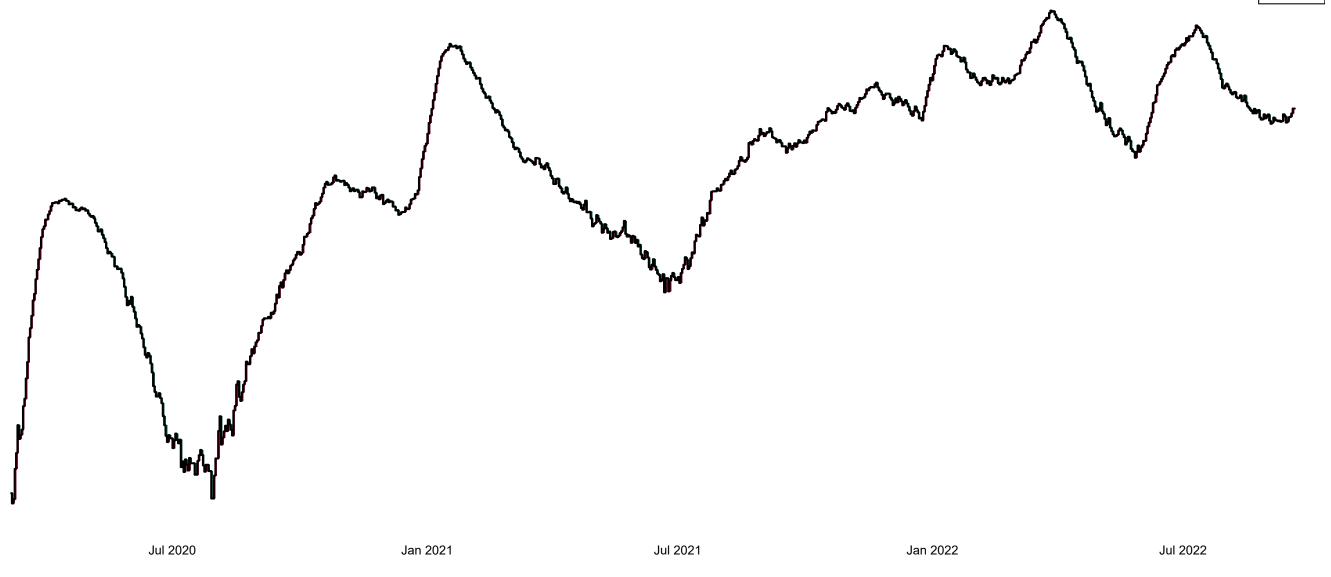

## **Confirmed Cases of COVID-19 in the Republic of Ireland as at 14/09/2022**

**Source:** Department of Health 2020, < https://www.gov.ie/en/news/7e0924-latest-updates-on-covid-19-coronavirus/> up to 14/05/21 and from <https://covid19ireland-geohive.hub.arcgis.com/> thereafter