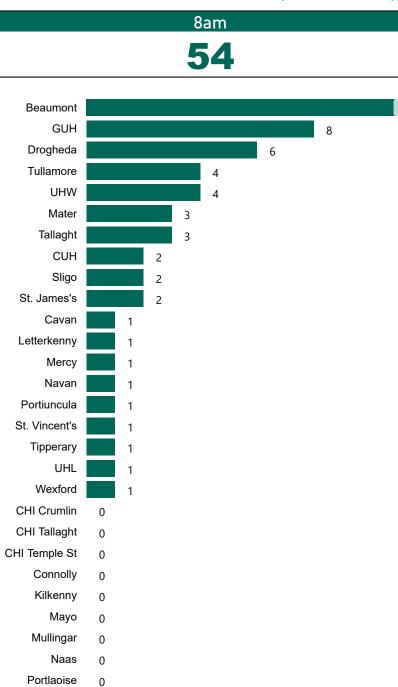

# Geographical Spread of COVID-19 Confirmed Cases and Suspected Cases across Acute Hospital Sites as at 20/09/2022 20:00

#### Total Confirmed COVID-19 Cases

| 8am | 2pm | 8pm |
|-----|-----|-----|
| 284 | 277 | 281 |

42