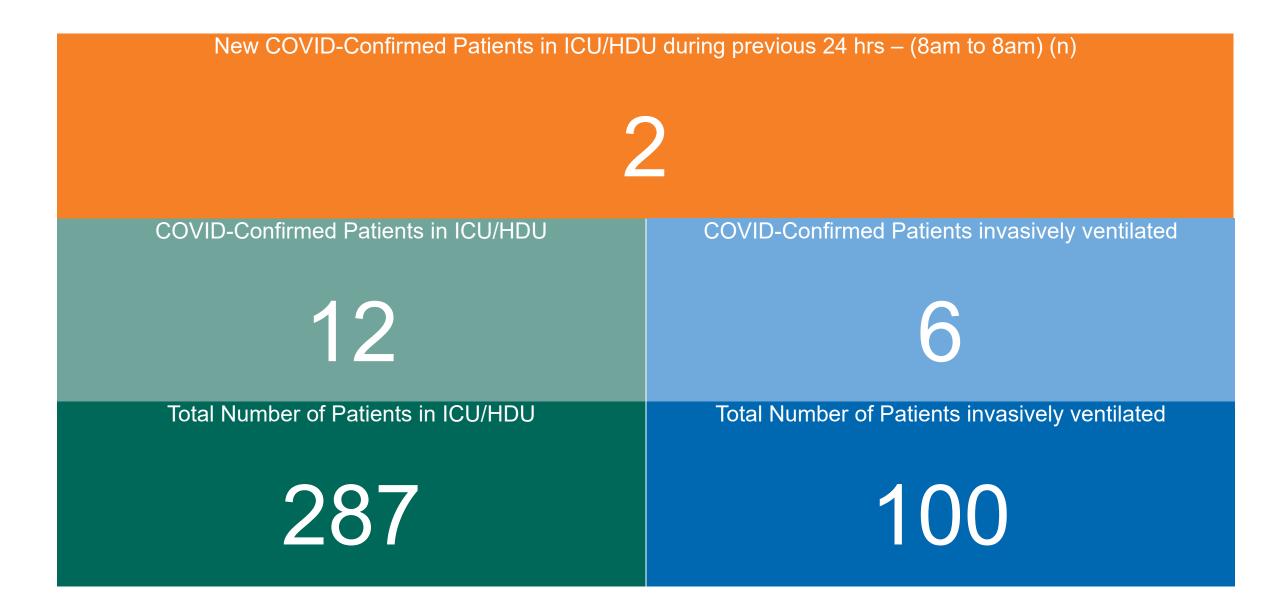

## ICU/HDU Summary as at 20/09/2022 10:30

#### **Confirmed COVID-19 Cases in ICU/HDU**

Confirmed COVID-19 Cases in ICU/HDU 20/09/2022

2