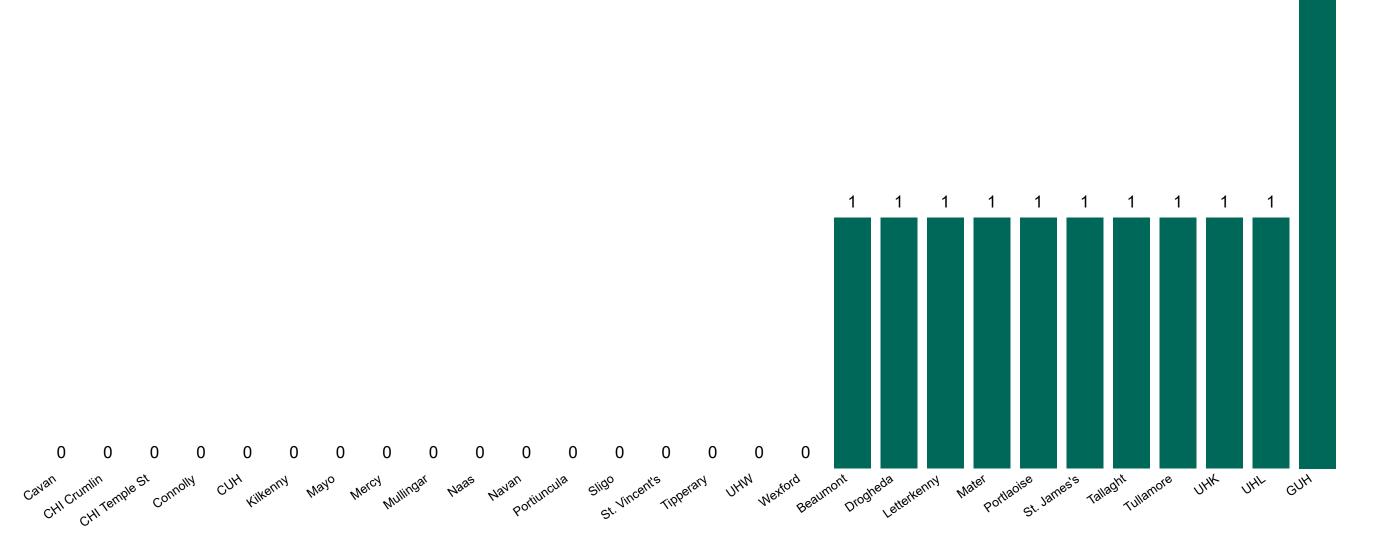

9 cases Admitted Across 29 sites compared to the previous day

% Variance at 8am of confirmed COVID-19 cases admitted across 29 sites to the previous day



0.0%

# Number of Suspected COVID-19 Swab Results Awaited Across 29 acute sites as at 20/09/2022

Number of COVID-19 Swab Results Awaited at 0800hrs, 1400hrs and 2000hrs



### Number of Available General Beds on 20/09/2022



Sources: (General Bed Vacancies) - SBAR Portal

## Number of ICU/HDU Beds Available on 20/09/2022



Sources: (Critical Care Bed Vacancies) - ICU Bed Information System (National Office of Clinical Audit (NOCA))

PMIU COVID-19 Daily Operations Update Acute Hospitals | Page 9

## ICU/HDU Summary as at 20/09/2022 10:30



#### **Confirmed COVID-19 Cases in ICU/HDU**

Confirmed COVID-19 Cases in ICU/HDU 20/09/2022



2

## **Confirmed COVID-19 Cases in ICU/HDU**



Source: ICU Bed Information System (National office of Clinical Audit (NOCA))

PMIU COVID-19 Daily Operations Update Acute Hospitals | Page 12

# **DOCUMENT ENDS**