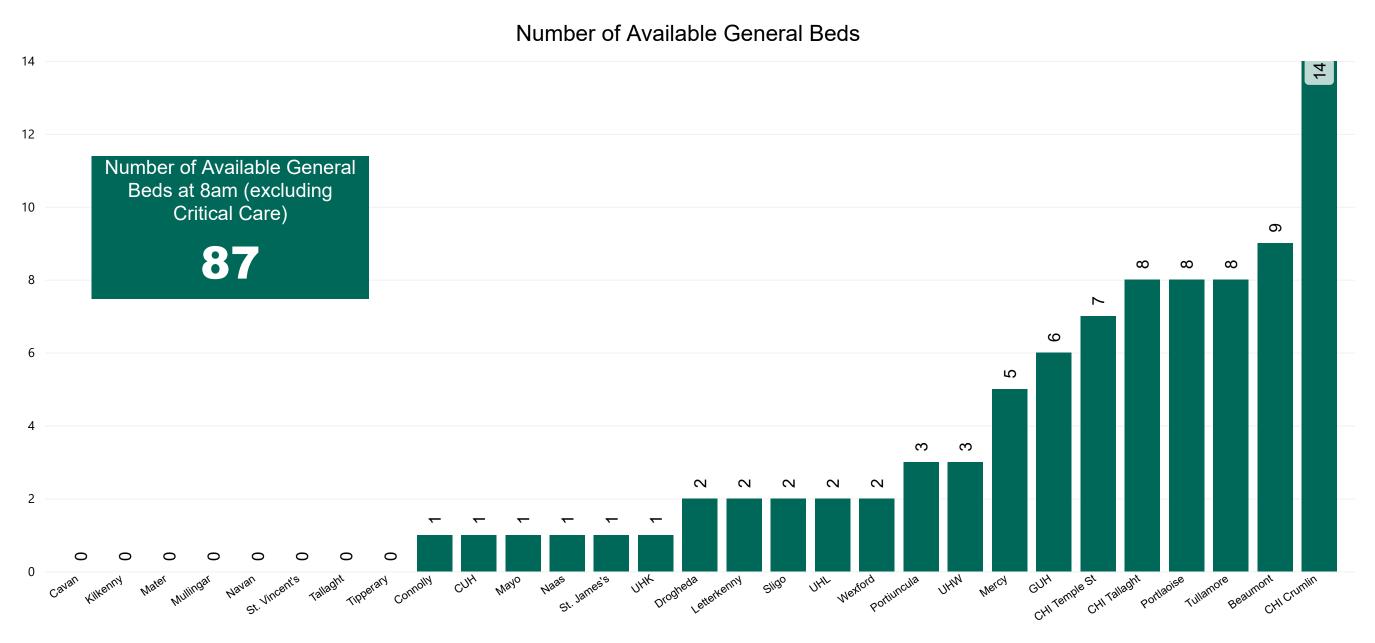

### Number of Available General Beds on 20/09/2022

Sources: (General Bed Vacancies) - SBAR Portal