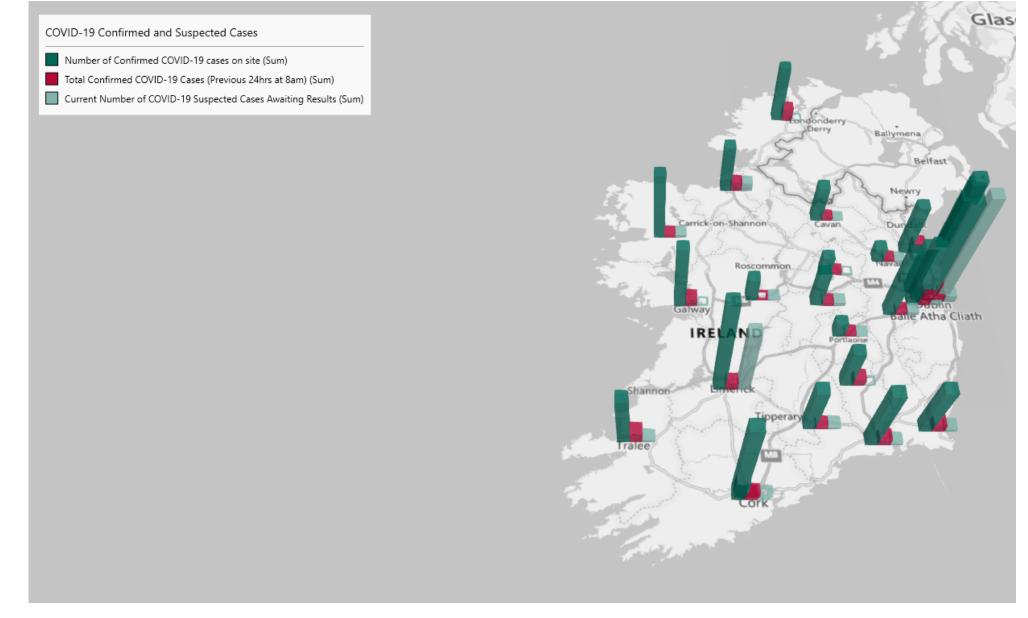

# Geographical Spread of COVID-19 Confirmed Cases and Suspected Cases across Acute Hospital Sites as at 01/04/2022 20:00