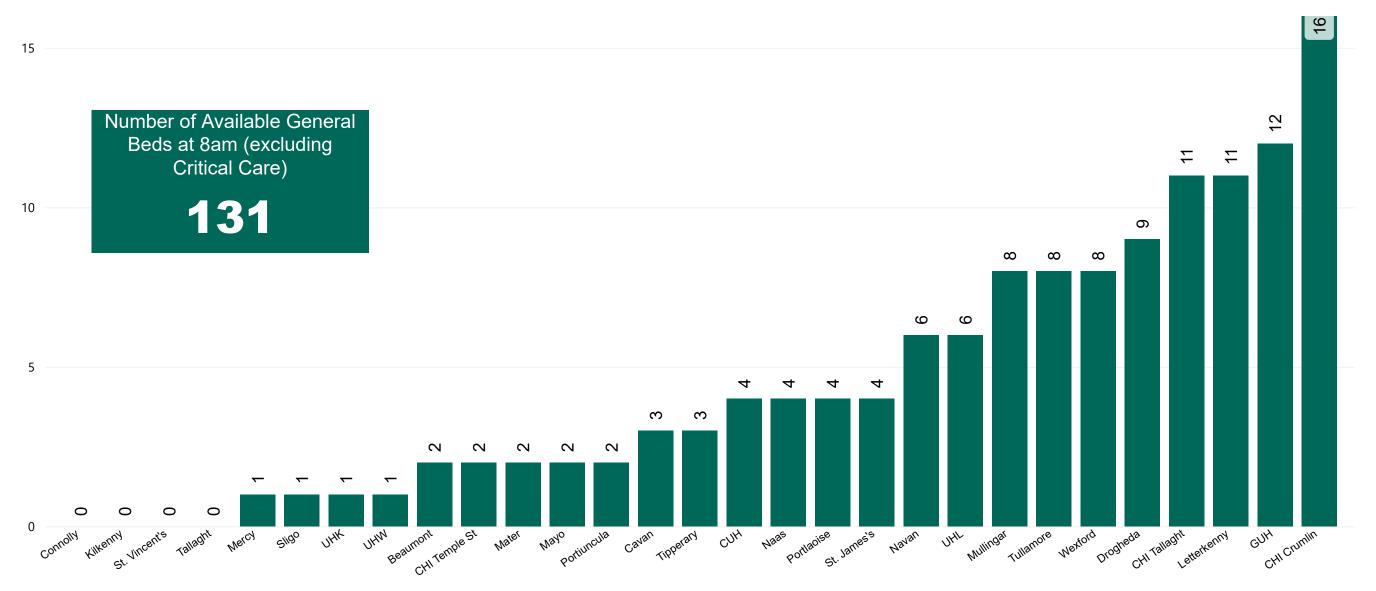

### Number of Available General Beds on 01/04/2022

Number of Available General Beds