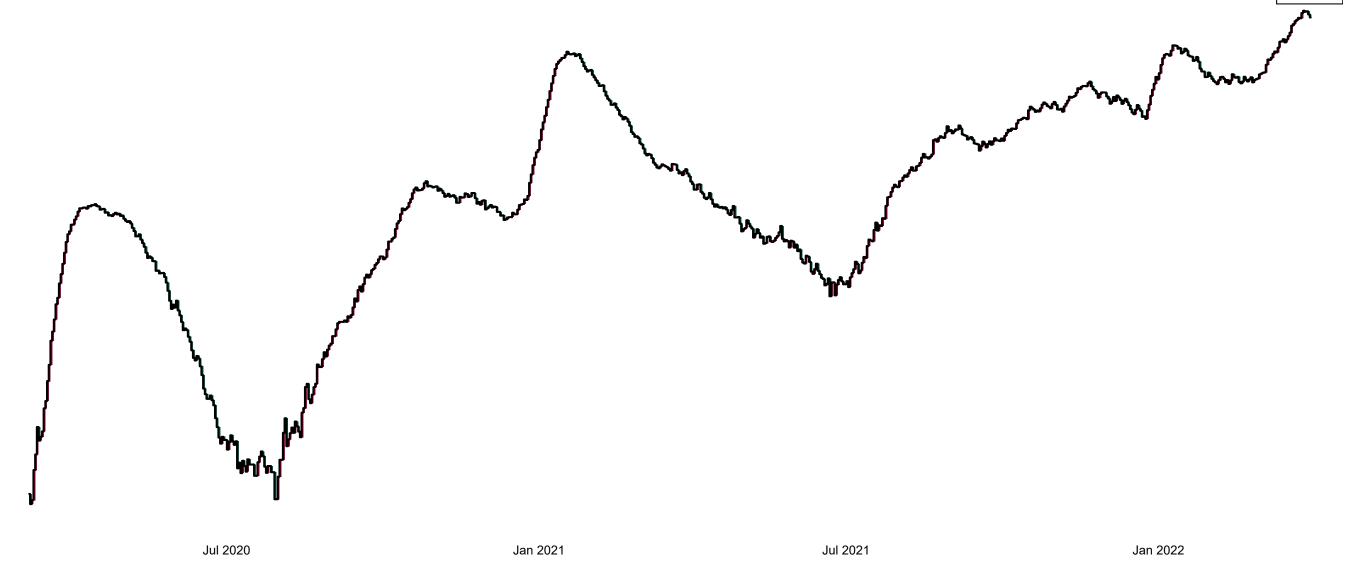

# Percentage Variance at <u>8am</u> of Confirmed COVID-19 cases Admitted Across 29 sites compared to the previous day

% Variance at 8am of confirmed COVID-19 cases admitted across 29 sites to the previous day

-4.4%