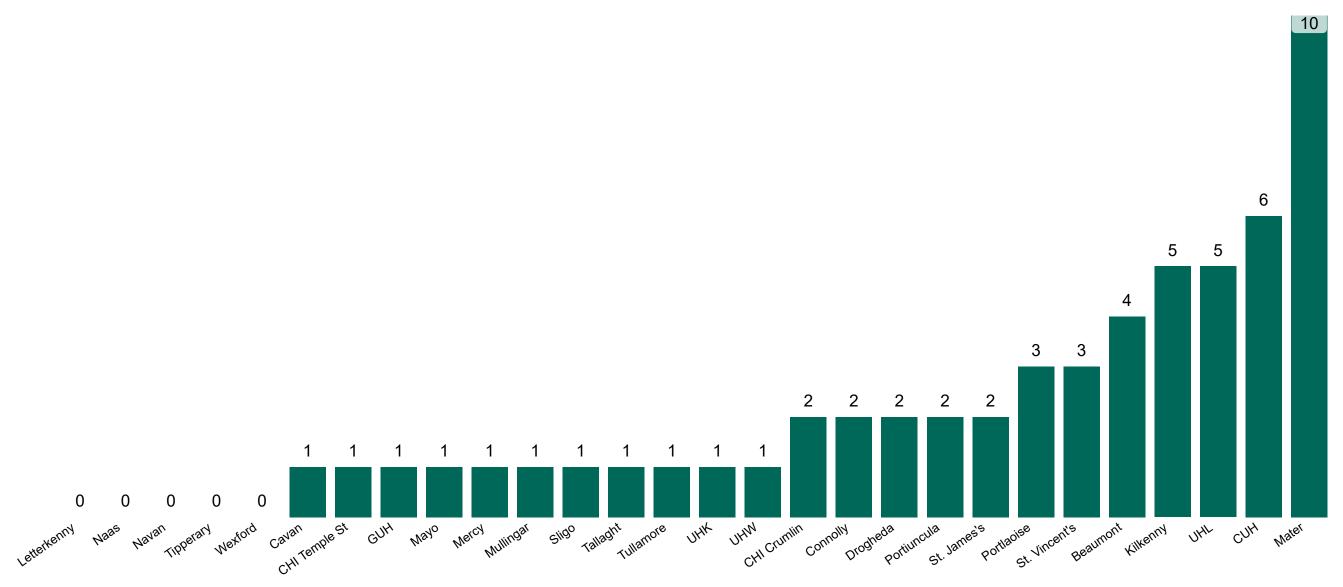

# Geographical Spread of COVID-19 Confirmed Cases and Suspected Cases across Acute Hospital Sites as at 01/04/2022 20:00