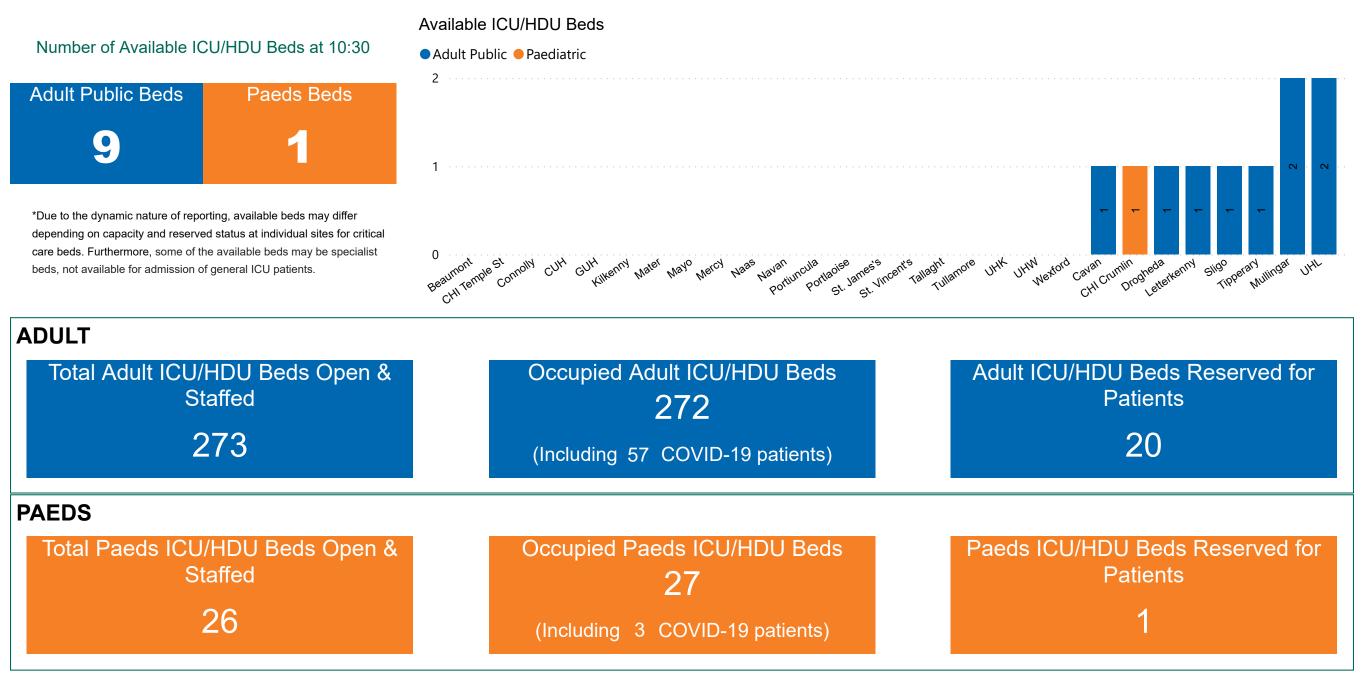

# Number of ICU/HDU Beds Available on 01/04/2022

Sources: (Critical Care Bed Vacancies) - ICU Bed Information System (National Office of Clinical Audit (NOCA))

PMIU COVID-19 Daily Operations Update Acute Hospitals | Page 9

## ICU/HDU Summary as at 01/04/2022 10:30