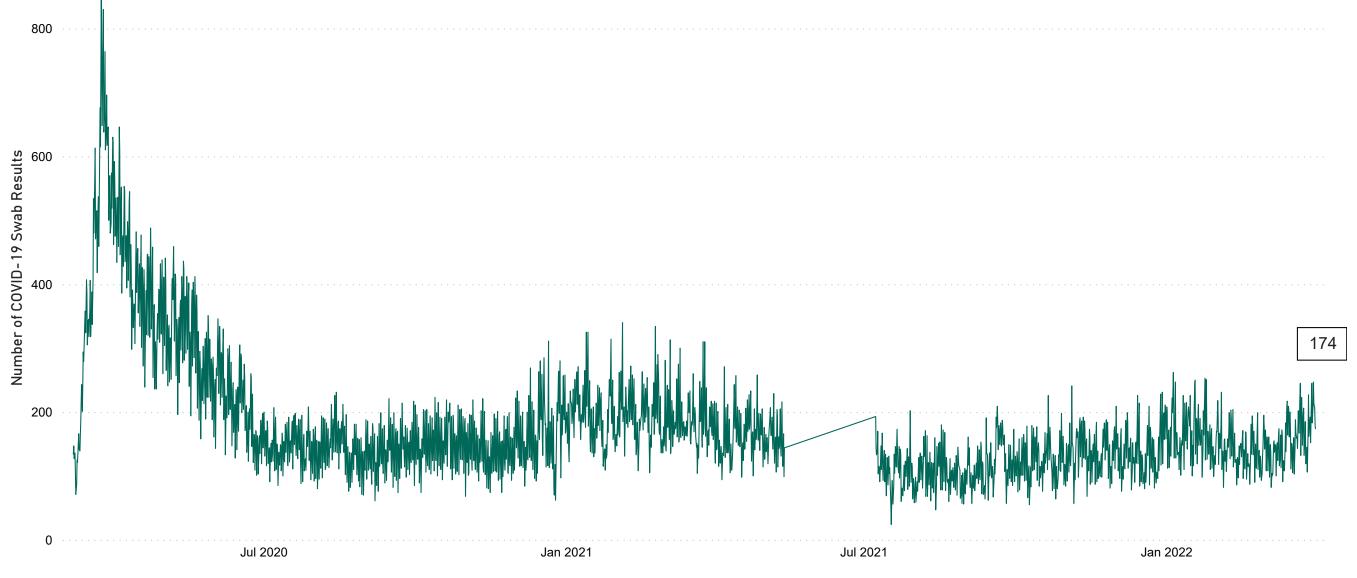

# Number of Suspected COVID-19 Swab Results Awaited Across 29 acute sites as at 01/04/2022

Number of COVID-19 Swab Results Awaited at 0800hrs, 1400hrs and 2000hrs

**Source:** SBAR Portal **Note:** There is no suspected C-19 data available from 14/05/2021 to 07/07/2021 due to the impacts of the cyber-attack.