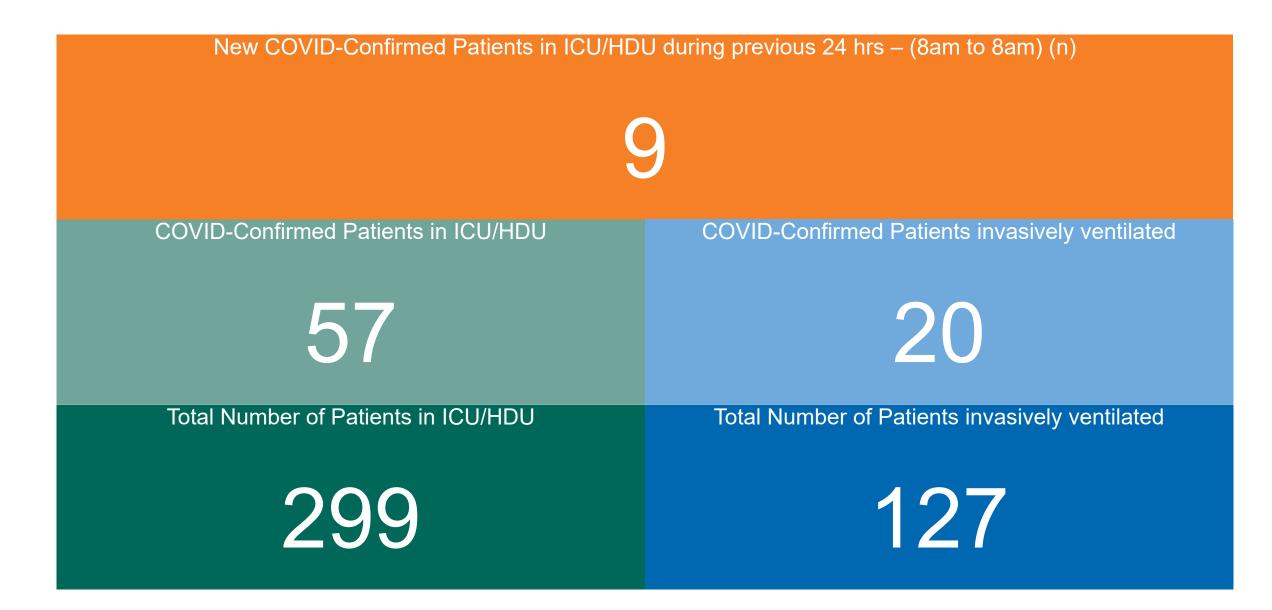

### **Confirmed COVID-19 Cases in ICU/HDU**

Confirmed COVID-19 Cases in ICU/HDU 01/04/2022

## **Confirmed COVID-19 Cases in ICU/HDU**