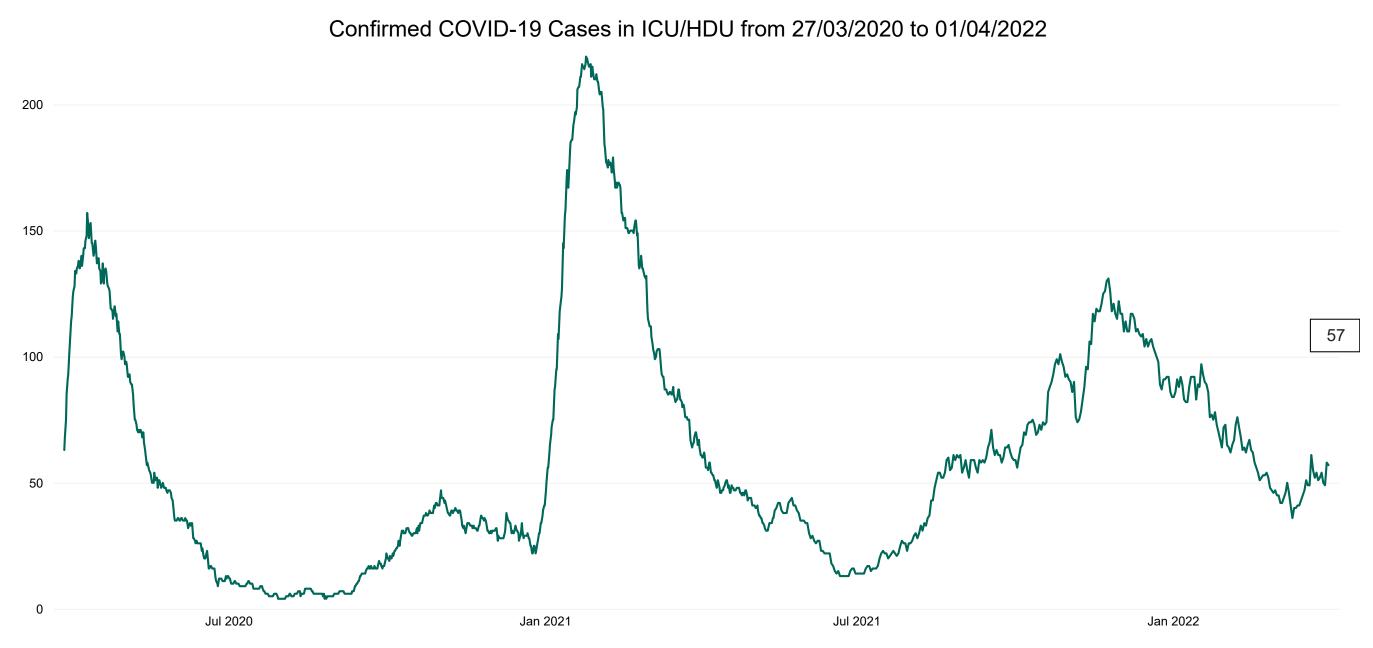

### **Confirmed COVID-19 Cases in ICU/HDU**

Confirmed COVID-19 Cases in ICU/HDU 01/04/2022

## **Confirmed COVID-19 Cases in ICU/HDU**