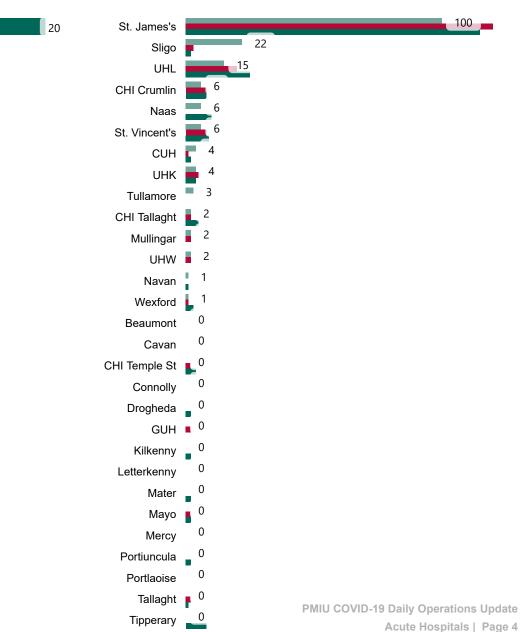

# Geographical Spread of COVID-19 Confirmed Cases and Suspected Cases across Acute Hospital Sites as at 01/04/2022 20:00