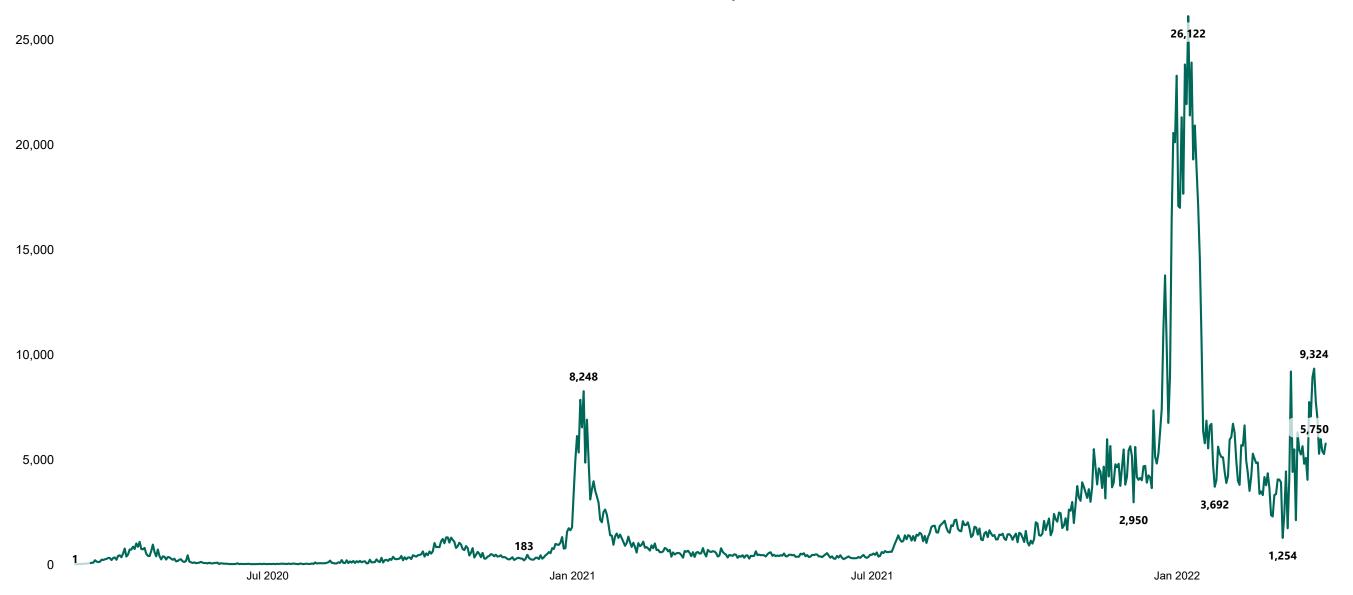

## New Confirmed COVID-19 Cases in the Republic of Ireland as at 01/04/2022

New Confirmed COVID-19 Cases in the Republic of Ireland as at 01/04/2022

**Source:** Department of Health 2020, < https://www.gov.ie/en/news/7e0924-latest-updates-on-covid-19-coronavirus/> up to 05/09/21 and from <https://covid19ireland-geohive.hub.arcgis.com/> thereafter