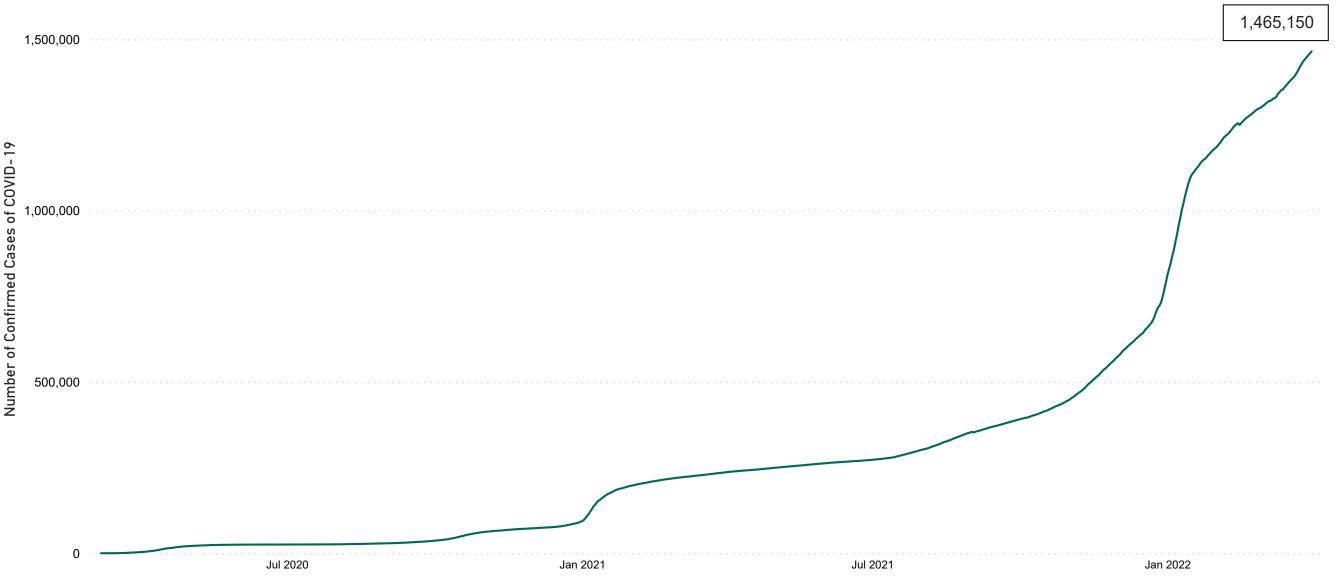

## **Confirmed Cases of COVID-19 in the Republic of Ireland as at 01/04/2022**

Confirmed Cases of COVID-19 in the Republic of Ireland as at 01/04/2022

**Source:** Department of Health 2020, < https://www.gov.ie/en/news/7e0924-latest-updates-on-covid-19-coronavirus/> up to 14/05/21 and from <https://covid19ireland-geohive.hub.arcgis.com/> thereafter