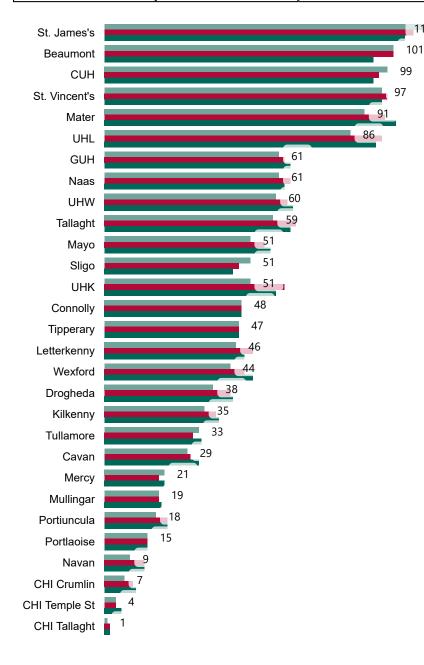

# Number of Confirmed COVID-19 Cases Admitted across 29 acute sites (including CHI)

Number of Confirmed COVID-19 Cases Admitted on Site at 0800hrs, 1400hrs and 2000hrs