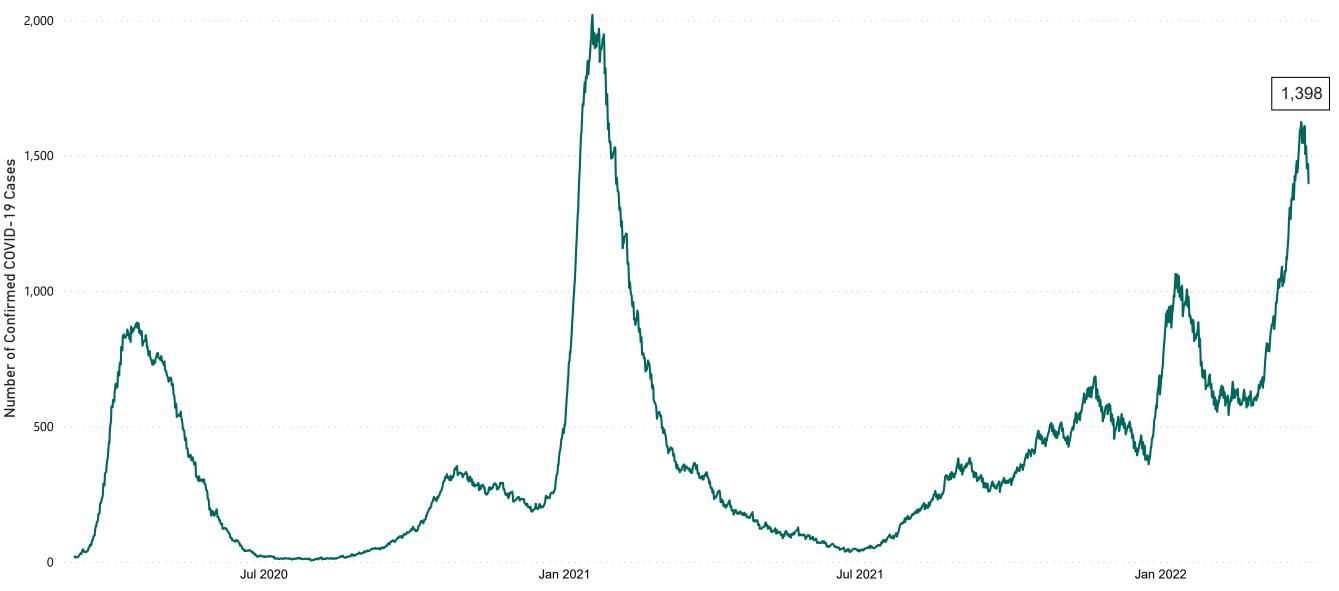

## **Confirmed Cases of COVID-19 in the Republic of Ireland as at 01/04/2022**

Confirmed Cases of COVID-19 in the Republic of Ireland as at 01/04/2022

**Source:** Department of Health 2020, < https://www.gov.ie/en/news/7e0924-latest-updates-on-covid-19-coronavirus/> up to 14/05/21 and from <https://covid19ireland-geohive.hub.arcgis.com/> thereafter