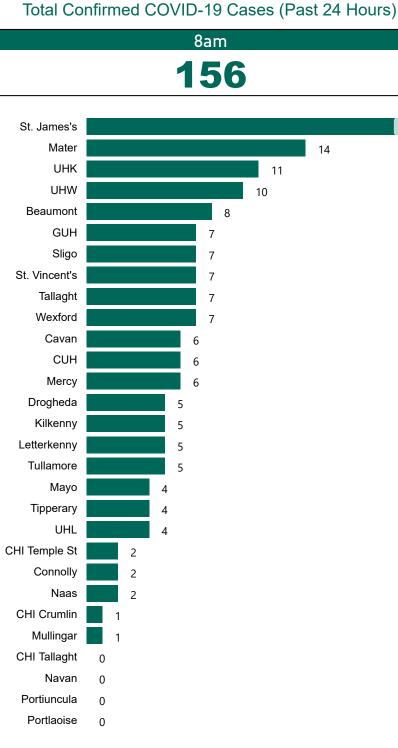

## New Confirmed COVID-19 Cases in the Republic of Ireland as at 01/04/2022

New Confirmed COVID-19 Cases in the Republic of Ireland as at 01/04/2022

**Source:** Department of Health 2020, < https://www.gov.ie/en/news/7e0924-latest-updates-on-covid-19-coronavirus/> up to 05/09/21 and from <https://covid19ireland-geohive.hub.arcgis.com/> thereafter