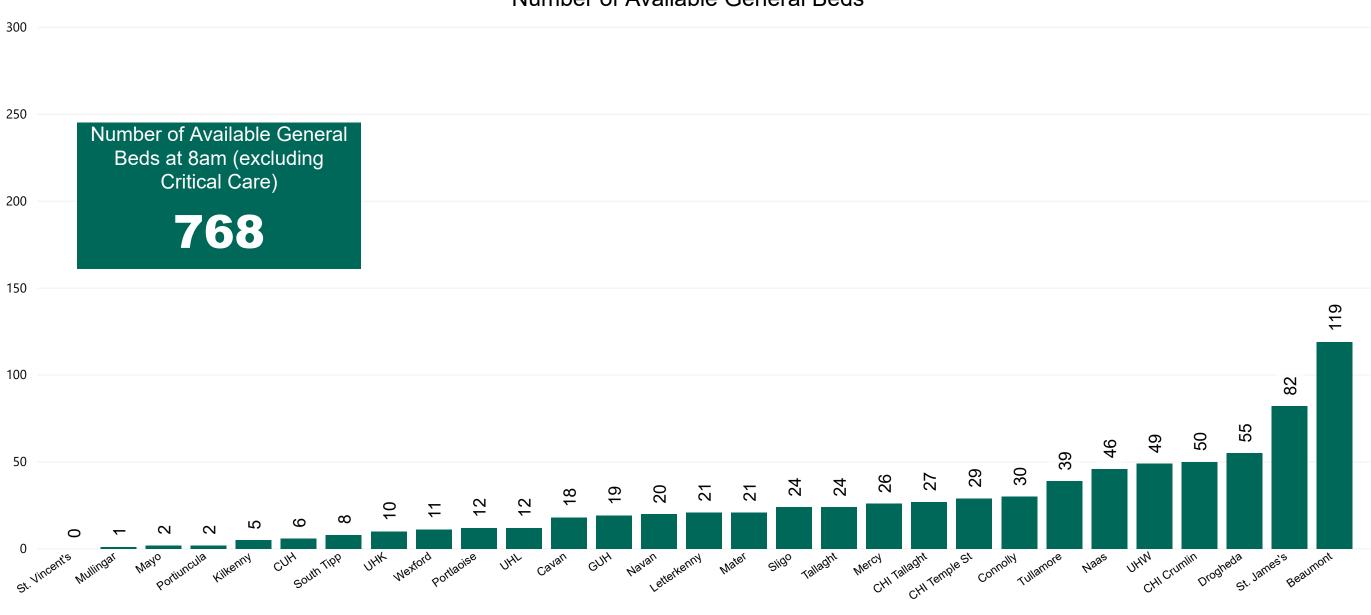

---|
| <b>75</b> | 46  | 69  |



#### Current Number of COVID-19 Suspected Cases

| 8am | 2pm | 8pm |
|-----|-----|-----|
| 200 | 191 | 151 |



# Number of Confirmed COVID-19 Cases Admitted across 29 acute sites (including CHI)

Number of Confirmed COVID-19 Cases Admitted on Site at 0800hrs, 1400hrs and 2000hrs



## Percentage Variance at <u>8am</u> of Confirmed COVID-19 cases Admitted Across 29 sites compared to the previous day

% Variance at 8am of confirmed COVID-19 cases admitted across 29 sites to the previous day



May 2020 Sep 2020 Nov 2020 Jul 2020 Jan 2021

# Number of Suspected COVID-19 Swab Results Awaited Across 29 acute sites as at 01/01/2021

Number of COVID-19 Swab Results Awaited at 0800hrs, 1400hrs and 2000hrs



#### Number of Available General Beds on 01/01/2021





#### **Number of Critical Beds Available on 01/01/2021**

**Available Critical Care Beds** 

Number of Available Critical Care Beds at 18:30

Adult Public Beds

42

**15** 

Paeds Beds

\*Due to the dynamic nature of reporting, available beds may differ depending on capacity and reserved status at individual sites for critical care beds. Furthermore, some of the available beds may be specialist beds, not available for admission of general ICU patients.



#### **ADULT**

Total Adult Critical Care Beds Open & Staffed

274

Occupied Adult Critical Care Beds 226

(Including 50 COVID-19 patients)

Critical Adult Care Beds Reserved for Patients

9

#### **PAEDS**

Total Paeds Critical Care Beds Open & Staffed

30

Occupied Paeds Critical Care Beds

14

(Including 0 COVID-19 patients)

Paeds C