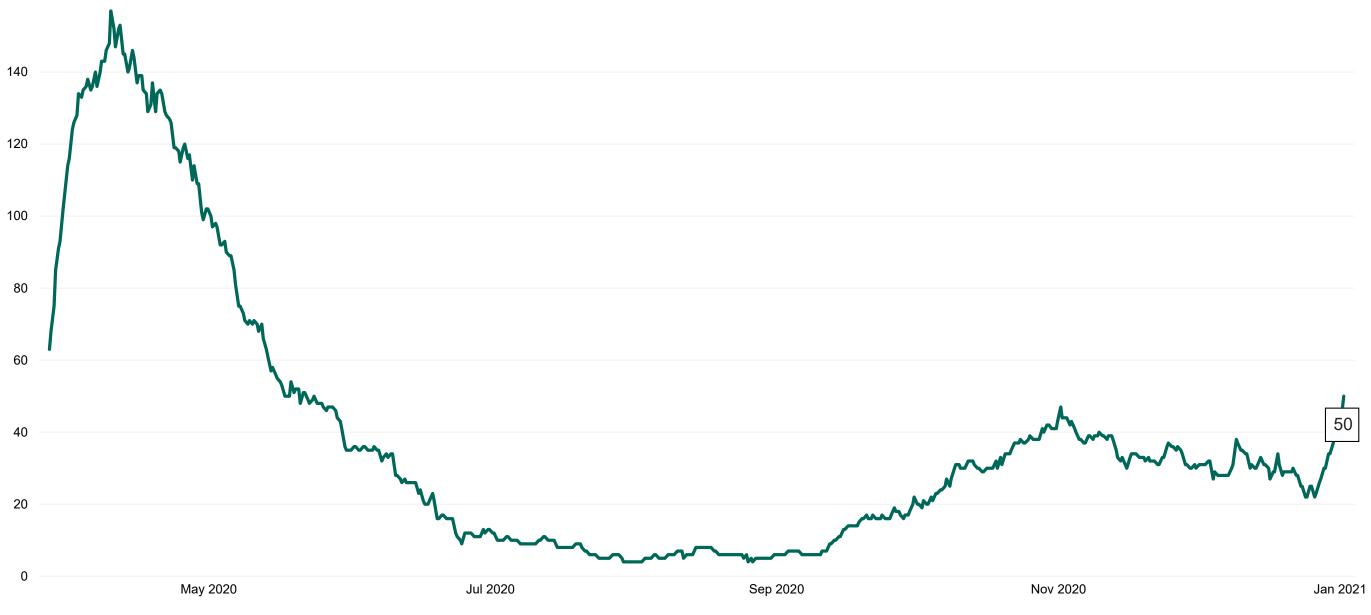

# Number of Confirmed COVID-19 Cases Admitted across 29 acute sites (including CHI)

Number of Confirmed COVID-19 Cases Admitted on Site at 0800hrs, 1400hrs and 2000hrs