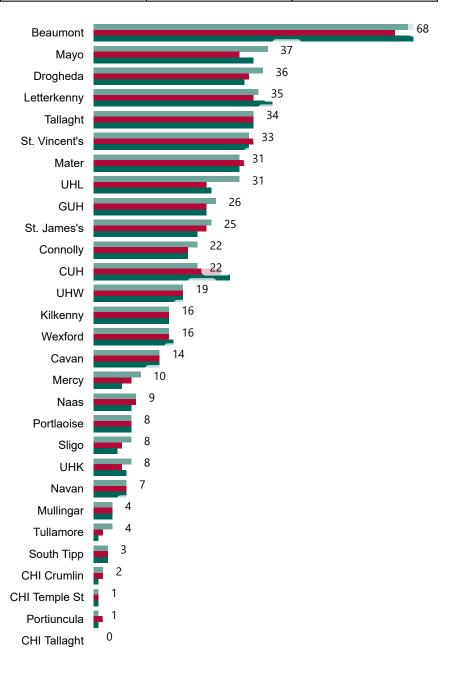

## Geographical Spread of COVID-19 Confirmed Cases and Suspected Cases across Acute Hospital Sites as at 01/01/2021 20:00