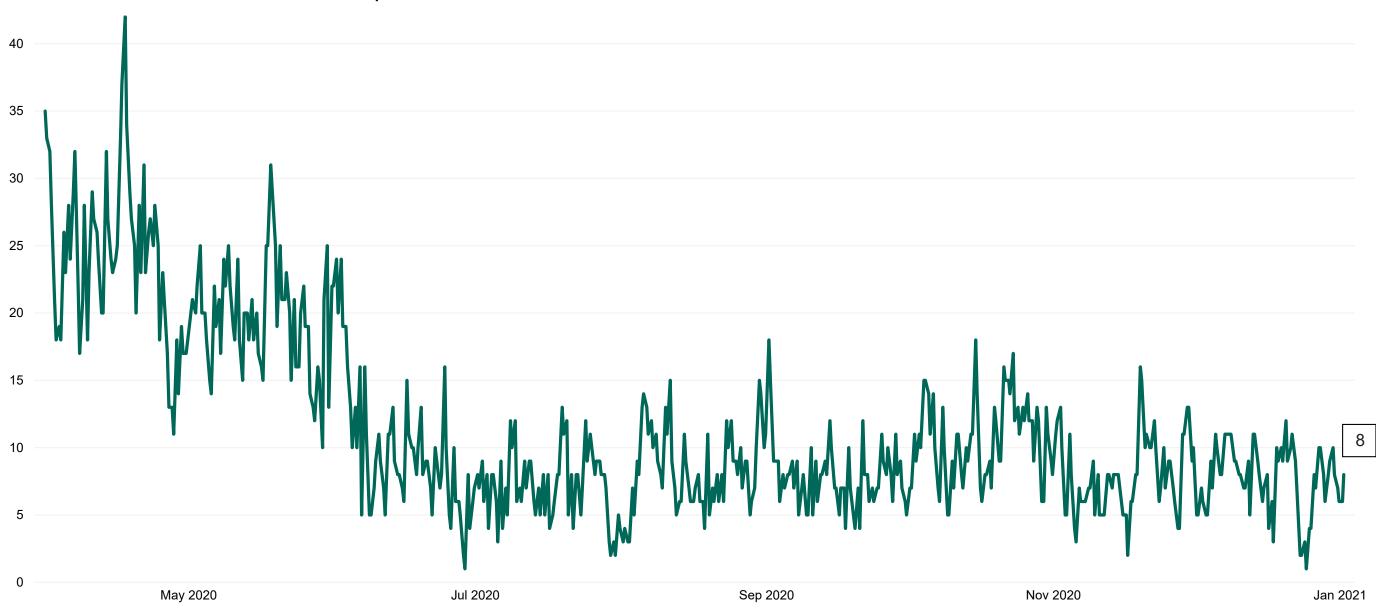

#### **Confirmed COVID-19 Cases in Critical Care Units**

Confirmed COVID-19 Cases in Critical Care Units from 27/03/2020 to 01/01/2021