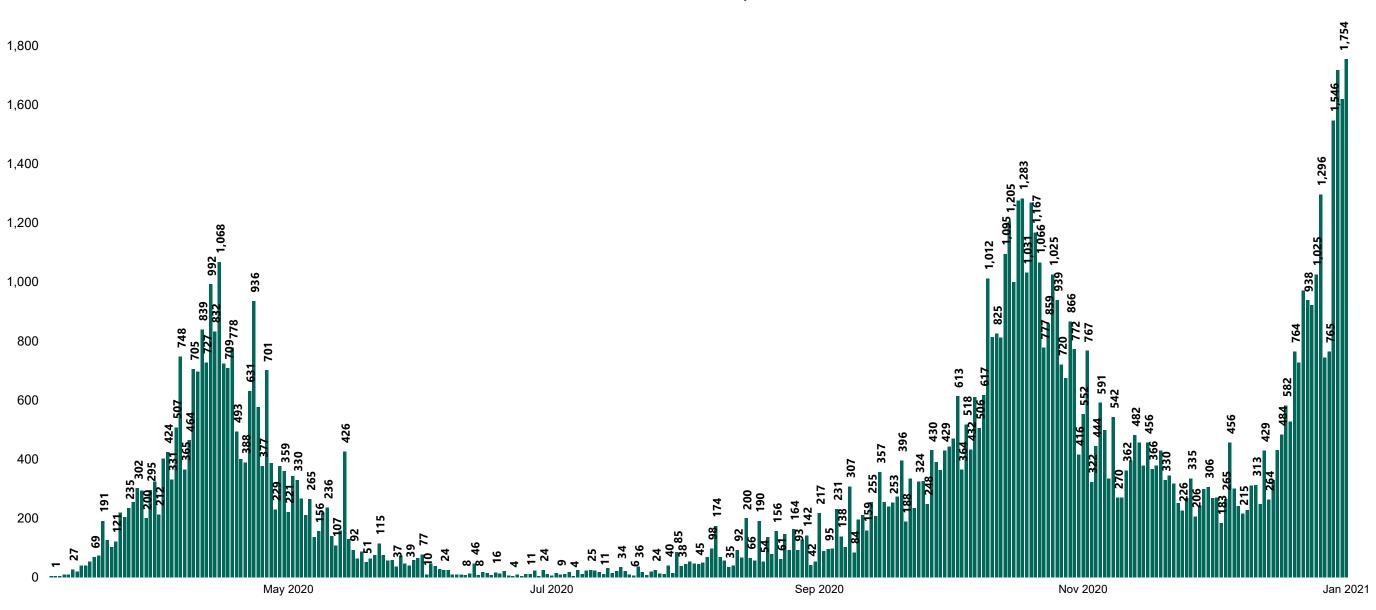

### New Confirmed COVID-19 Cases in the Republic of Ireland as at 01/01/2021

New COVID-19 Cases in the Republic of Ireland as of 01/01/2021