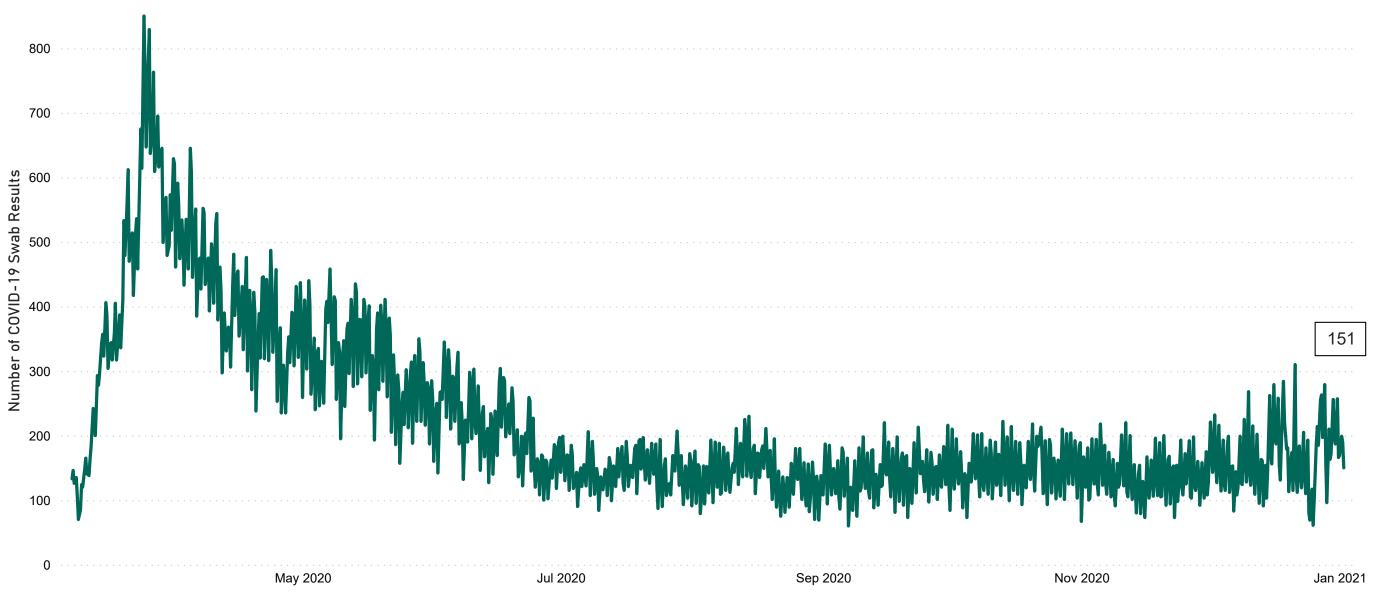

# Number of Suspected COVID-19 Swab Results Awaited Across 29 acute sites as at 01/01/2021

Number of COVID-19 Swab Results Awaited at 0800hrs, 1400hrs and 2000hrs

#### Current Number of COVID-19 Suspected Cases

| 8am | 2pm | 8pm |
|-----|-----|-----|
| 200 | 191 | 151 |