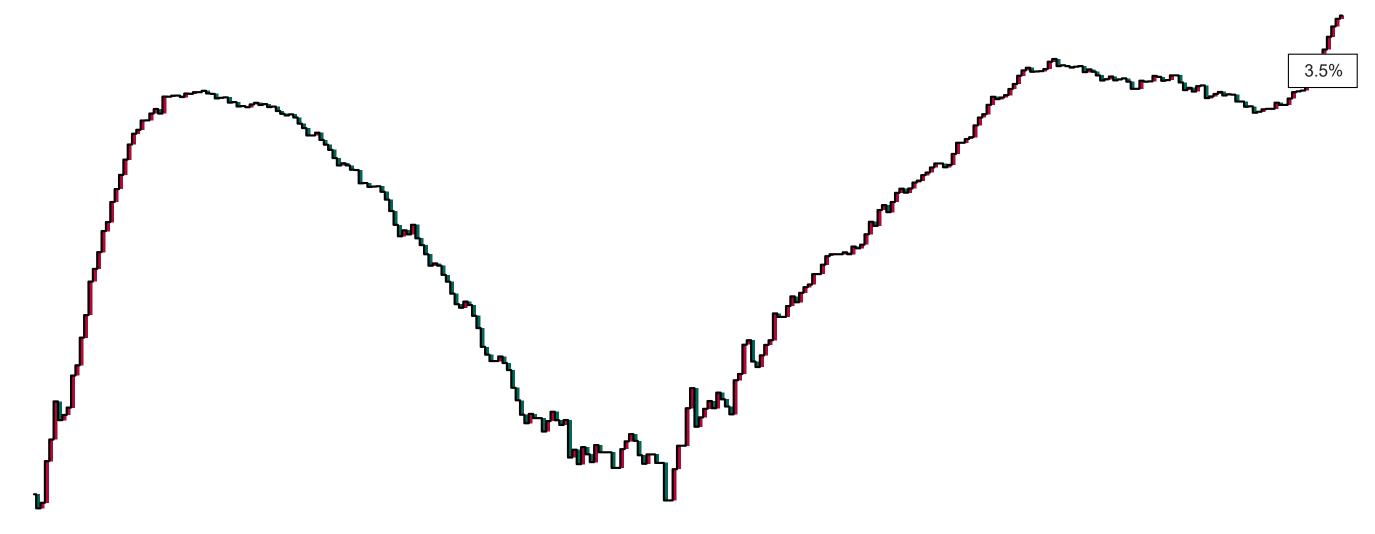

## Percentage Increase compared to the Previous Day as at 01/01/2021

% Increase in total confirmed cases compared to the previous day since 06 March
\* Baseline is 13 cases at 05-March-2020

1.93%

May 2020 Sep 2020 Nov 2020 Jul 2020 Jan 2021

May 2020 Sep 2020 Nov 2020 Jul 2020 Jan 2021