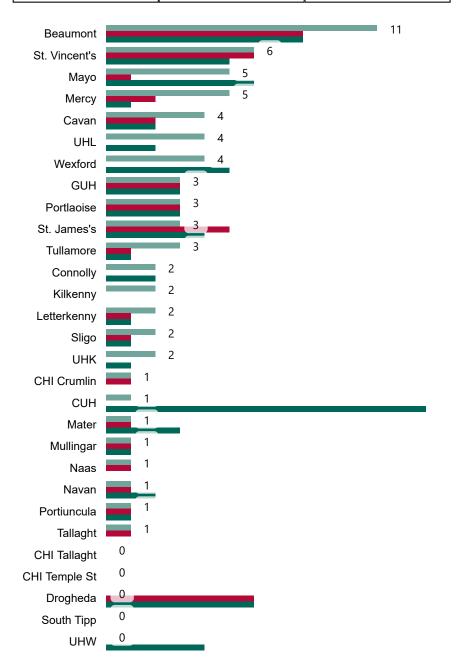

## Geographical Spread of COVID-19 Confirmed Cases and Suspected Cases across Acute Hospital Sites as at 01/01/2021 20:00