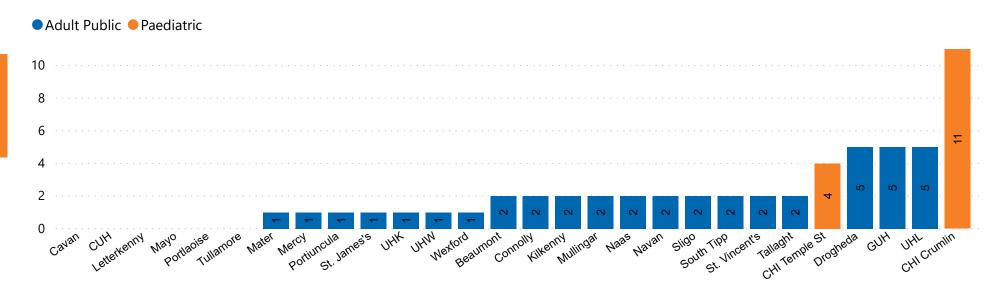

#### **Number of Critical Beds Available on 01/01/2021**

**Available Critical Care Beds** 

Number of Available Critical Care Beds at 18:30

Adult Public Beds

42

**15** 

Paeds Beds

\*Due to the dynamic nature of reporting, available beds may differ depending on capacity and reserved status at individual sites for critical care beds. Furthermore, some of the available beds may be specialist beds, not available for admission of general ICU patients.

#### **ADULT**

Total Adult Critical Care Beds Open & Staffed

274

Occupied Adult Critical Care Beds 226

(Including 50 COVID-19 patients)

Critical Adult Care Beds Reserved for Patients

9

#### **PAEDS**

Total Paeds Critical Care Beds Open & Staffed

30

Occupied Paeds Critical Care Beds

14

(Including 0 COVID-19 patients)

Paeds Critical Care Beds Reserved for Patients

1