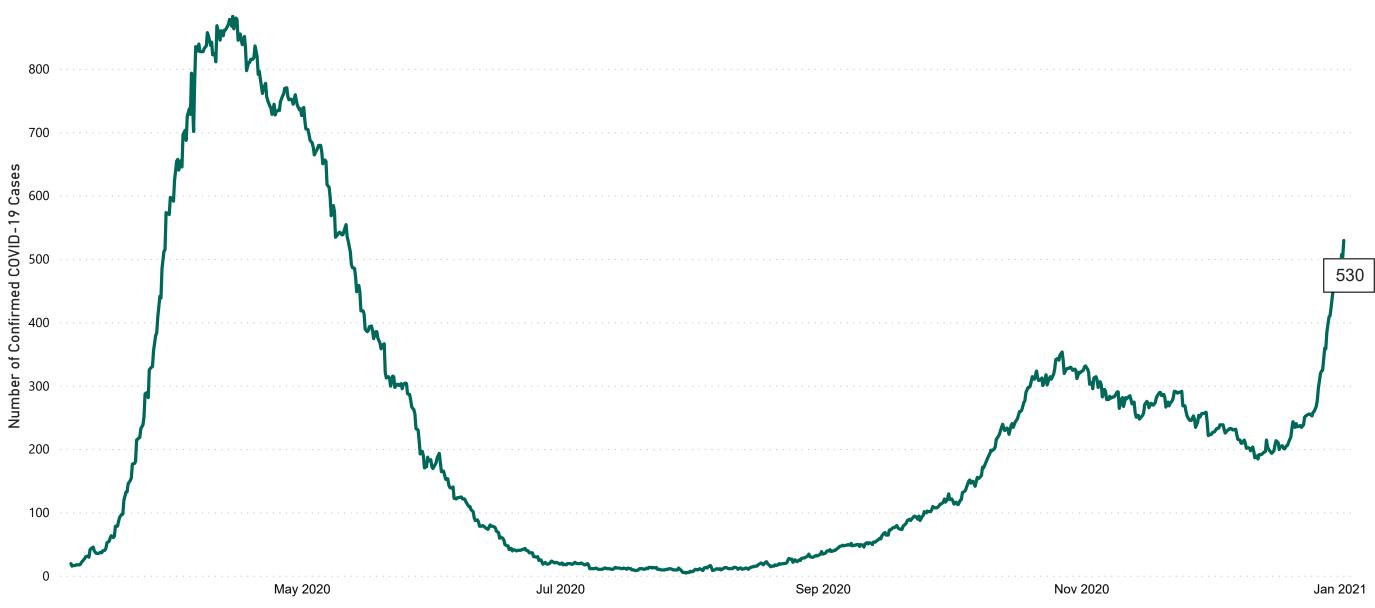

### New Confirmed COVID-19 Cases in the Republic of Ireland as at 01/01/2021

New COVID-19 Cases in the Republic of Ireland as of 01/01/2021