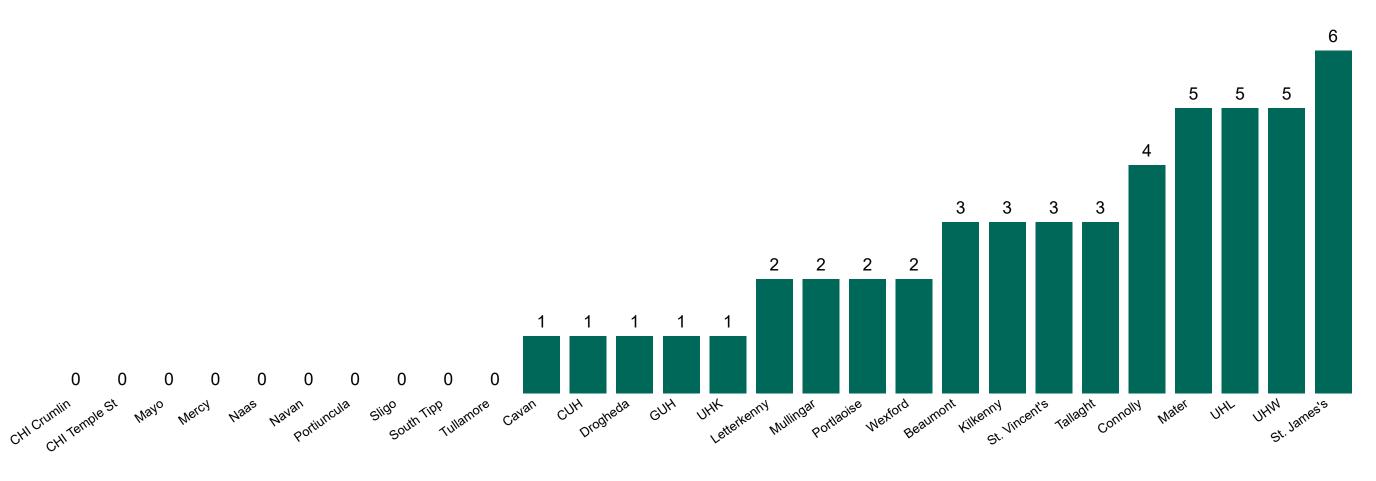

#### **Suspected COVID-19 Cases in Critical Care Units**

Suspected COVID-19 Cases in Critical Care Units 01/01/2021