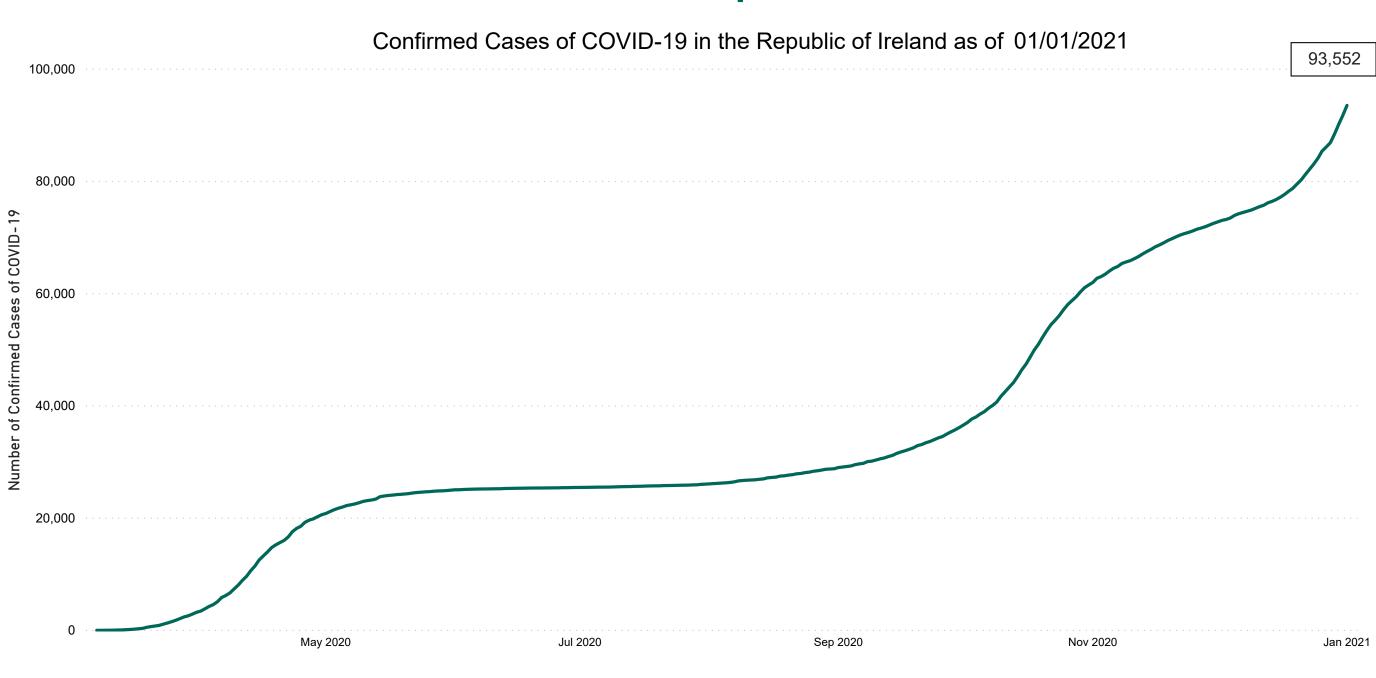

# **COVID-19 Daily Operations Update Acute Hospitals**

# Performance Management and Improvement Unit

2000hrs Friday 01st January 2021



### New Confirmed COVID-19 Cases in the Republic of Ireland as at 01/01/2021

New COVID-19 Cases in the Republic of Ireland as of 01/01/2021



## Percentage Increase compared to the Previous Day as at 01/01/2021

% Increase in total confirmed cases compared to the previous day since 06 March
\* Baseline is 13 cases at 05-March-2020

1.93%



May 2020 Sep 2020 Nov 2020 Jul 2020 Jan 2021

## Confirmed Cases of COVID-19 in the Republic of Ireland as at 01/01/2021



## Geographical Spread of COVID-19 Confirmed Cases and Suspected Cases across Acute Hospital Sites as at 01/01/2021 20:00



#### **Total Confirmed COVID-19 Cases**

| 8am        | 2pm | 8pm |
|------------|-----|-----|
| <b>508</b> | 504 | 530 |



#### Total Confirmed COVID-19 Cases (Past 24 Hours)

| 8am       | 2pm | 8pm |
|-----------|-----|-----|
| <b>75</b> | 46  | 69  |



#### Current Number of COVID-19 Suspected Cases

| 8am | 2pm | 8pm |
|-----|-----|-----|
| 200 | 191 | 151 |



# Number of Confirmed COVID-19 Cases Admitted across 29 acute sites (including CHI)

Number of Confirmed COVID-19 Cases Admitted on Site at 0800hrs, 1400hrs and 2000hrs



## Percentage Variance at <u>8am</u> of Confirmed COVID-19 cases Admitted Across 29 sites compared to the previous day

% Variance