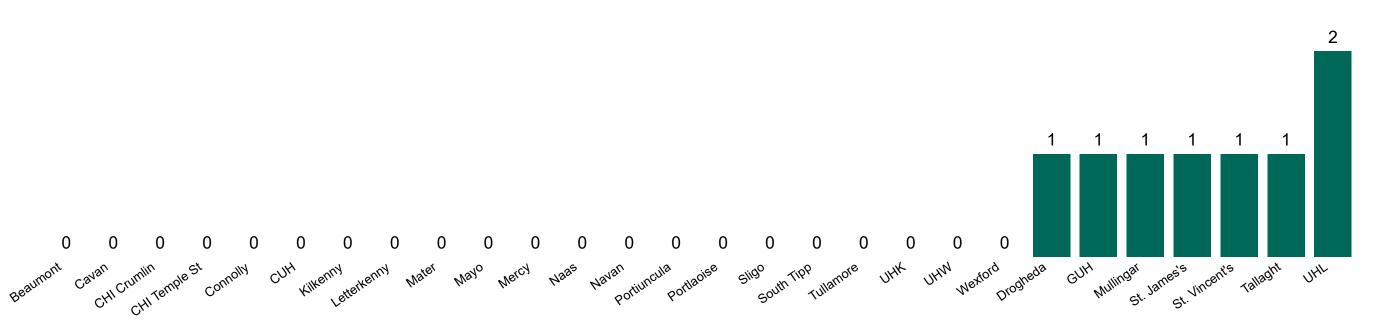

## Geographical Spread of COVID-19 Confirmed Cases and Suspected Cases across Acute Hospital Sites as at 01/01/2021 20:00