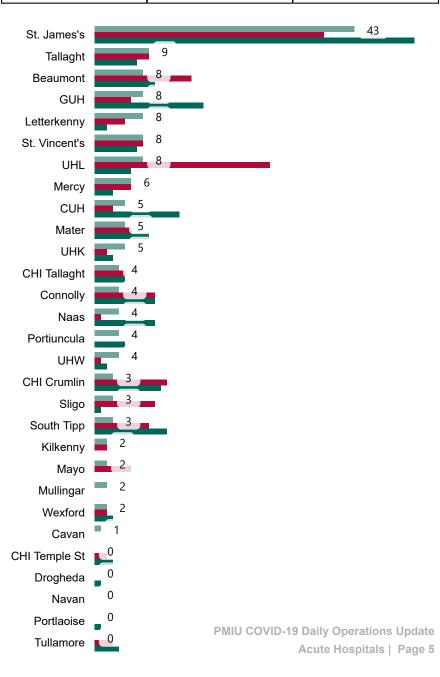

# Number of Confirmed COVID-19 Cases Admitted across 29 acute sites (including CHI)

Number of Confirmed COVID-19 Cases Admitted on Site at 0800hrs, 1400hrs and 2000hrs