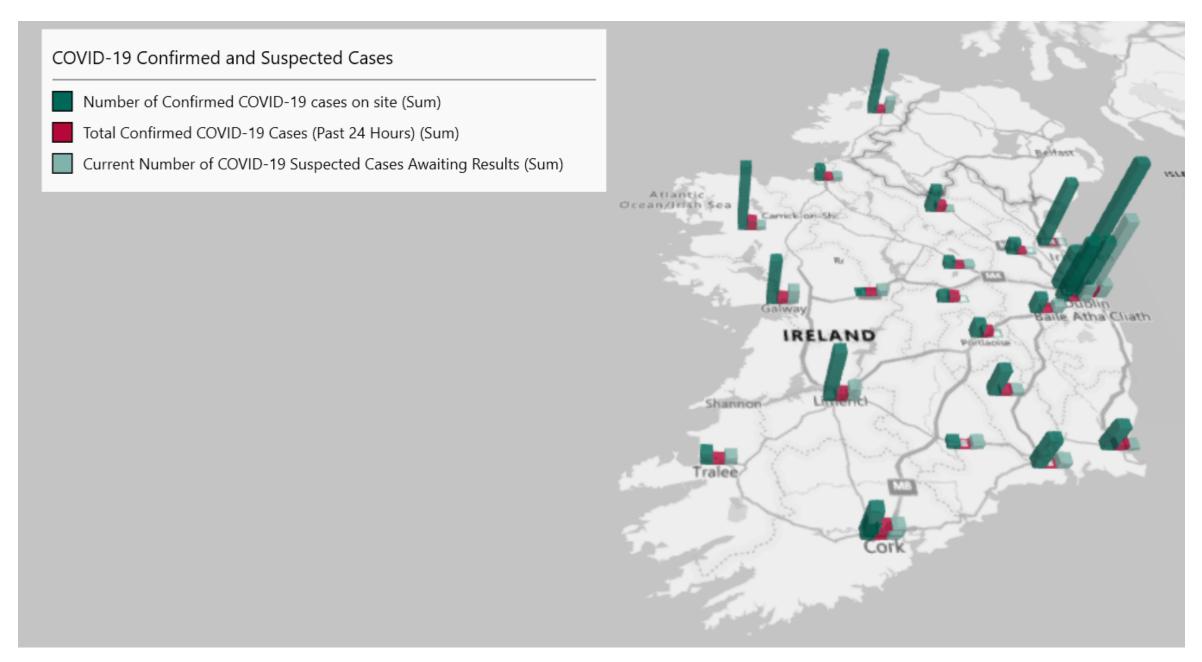

## Geographical Spread of COVID-19 Confirmed Cases and Suspected Cases across Acute Hospital Sites as at 01/01/2021 20:00