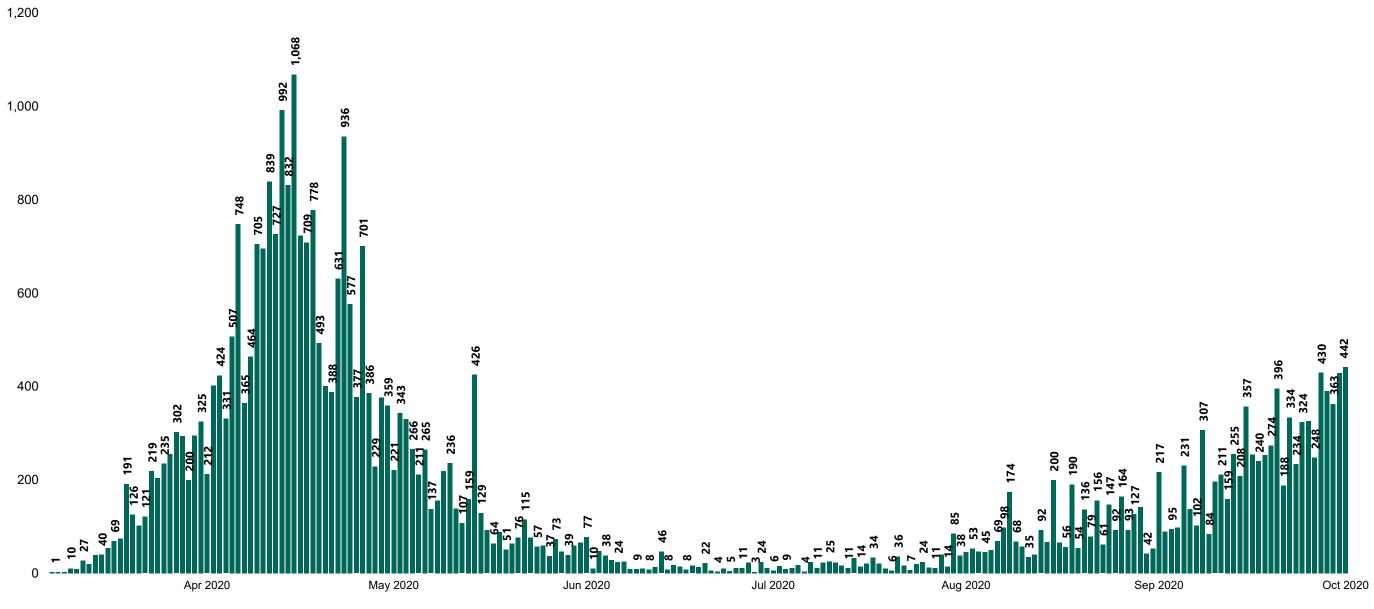

## New Confirmed COVID-19 Cases in the Republic of Ireland as at 01/10/2020

New COVID-19 Cases in the Republic of Ireland as of 01/10/2020