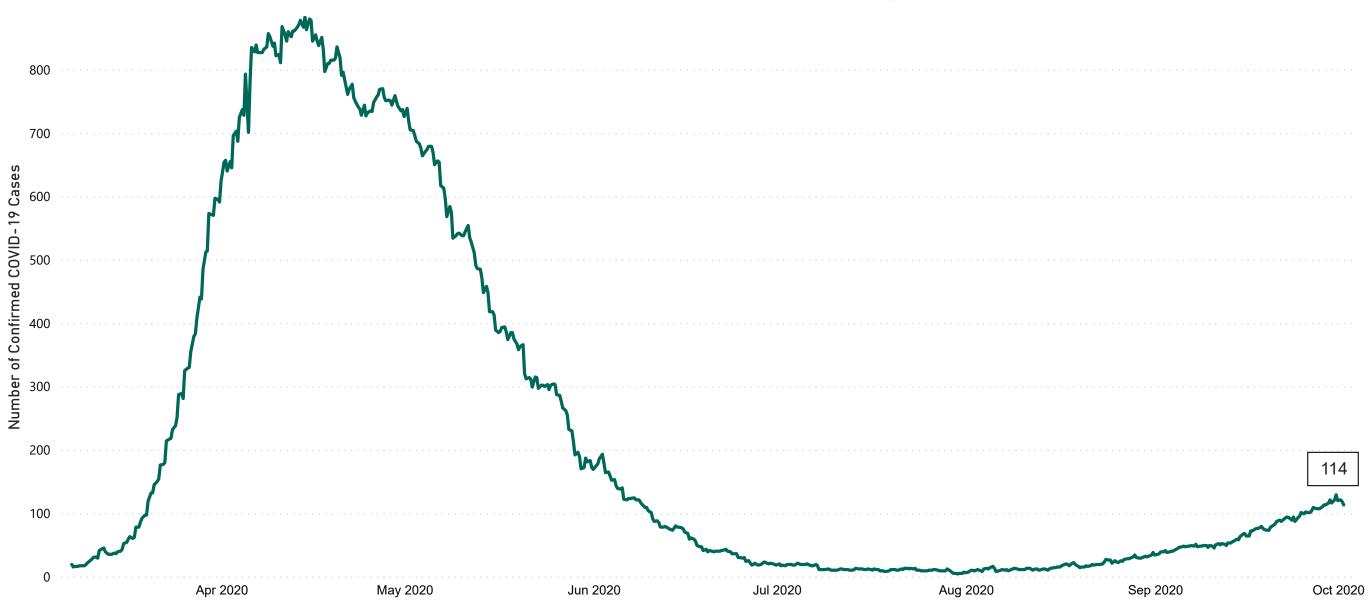

# Number of Confirmed COVID-19 Cases Admitted across 29 acute sites (including CHI)

Number of Confirmed COVID-19 Cases Admitted on Site at 0800hrs, 1400hrs and 2000hrs

#### **Total Confirmed COVID-19 Cases**

| 8am | 2pm | 8pm |
|-----|-----|-----|
| 122 | 119 | 114 |

#### Total Confirmed COVID-19 Cases (Past 24 Hours)

| 8am | 2pm | 8pm |
|-----|-----|-----|
| 15  | 4   | 6   |