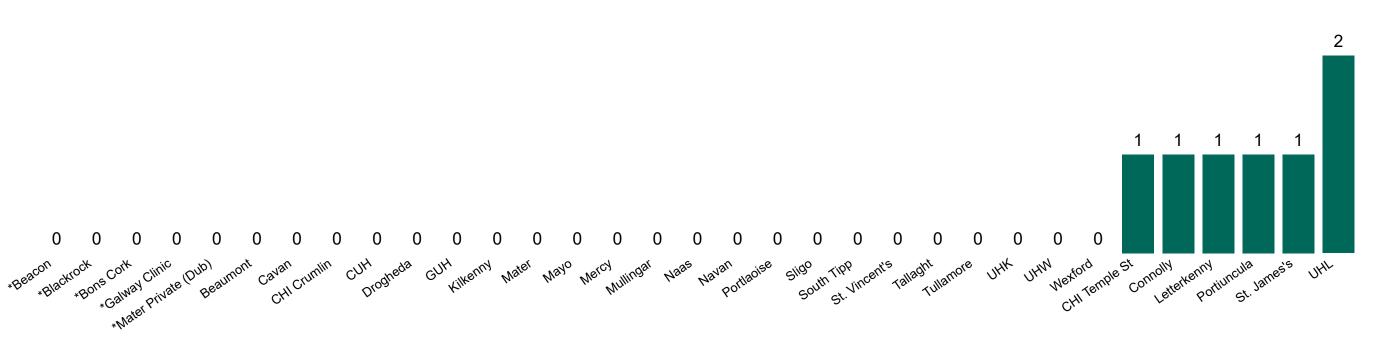

#### **Suspected COVID-19 Cases in Critical Care Units**

Suspected COVID-19 Cases in Critical Care Units 01/10/2020