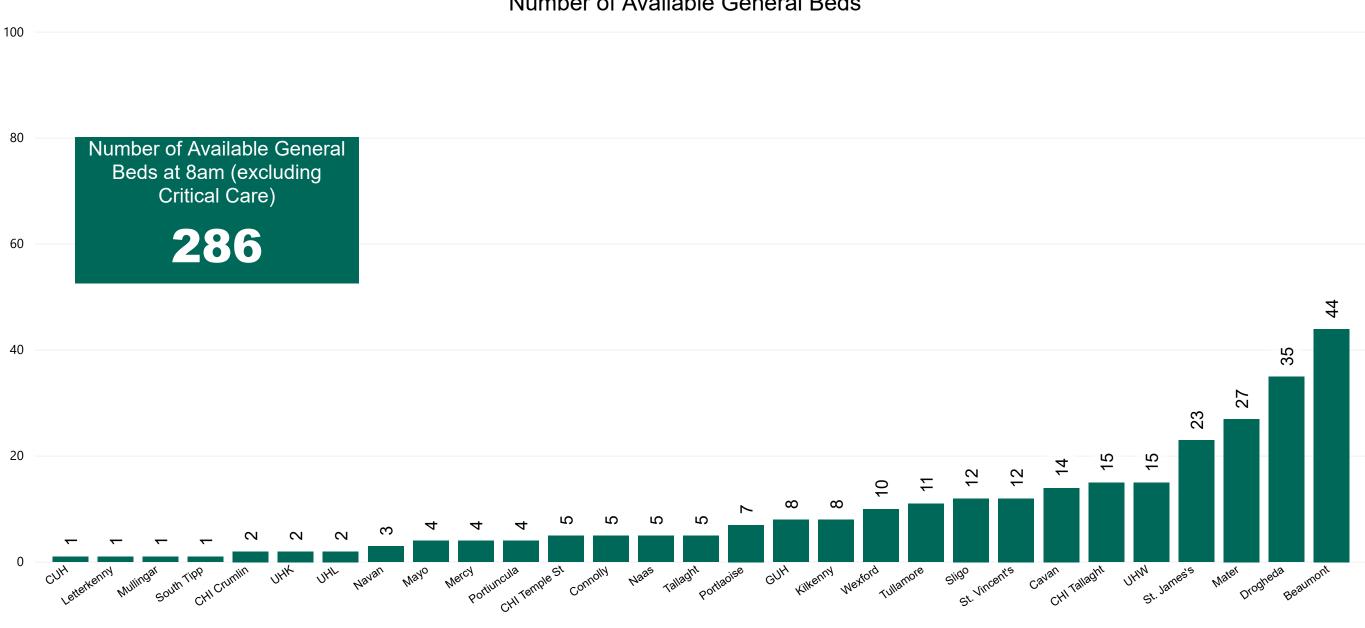

#### Number of Available General Beds on 01/10/2020

Number of Available General Beds