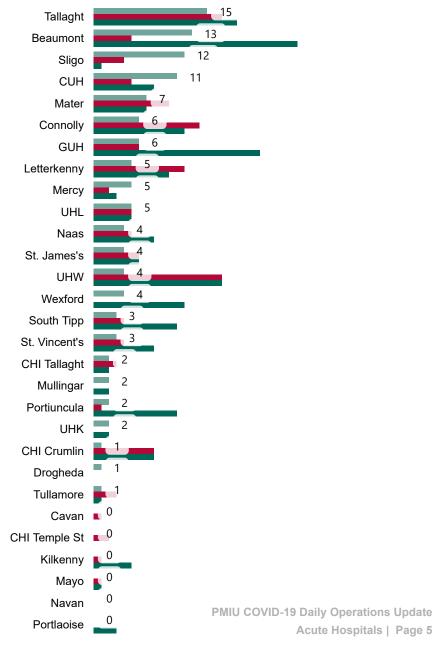

## Number of Suspected COVID-19 Swab Results Awaited Across 29 acute sites as at 01/10/2020

Number of COVID-19 Swab Results Awaited at 0800hrs, 1400hrs and 2000hrs