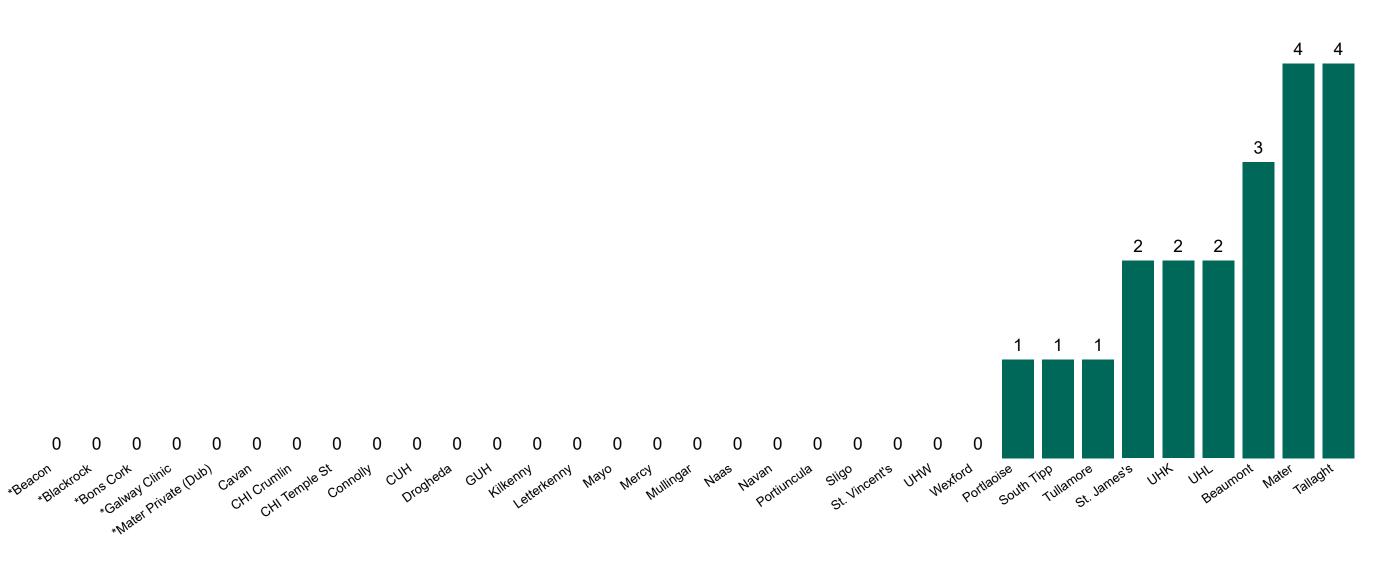

#### **Confirmed COVID-19 Cases in Critical Care Units**

Confirmed COVID-19 Cases in Critical Care Units 01/10/2020