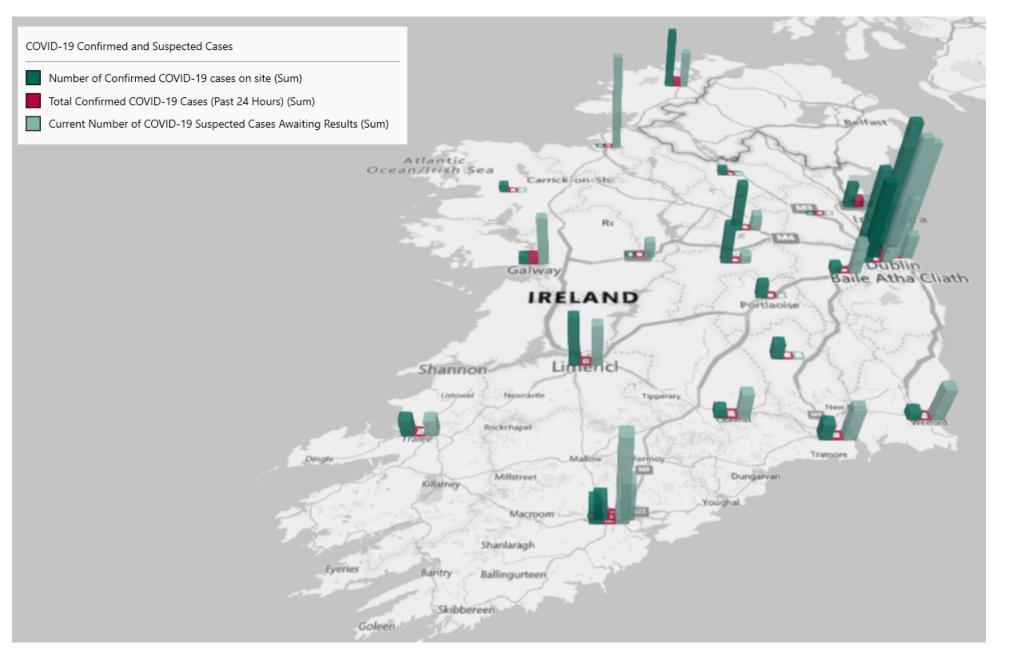

## Geographical Spread of COVID-19 Confirmed Cases and Suspected Cases across Acute Hospital Sites as at 01/10/2020 20:00