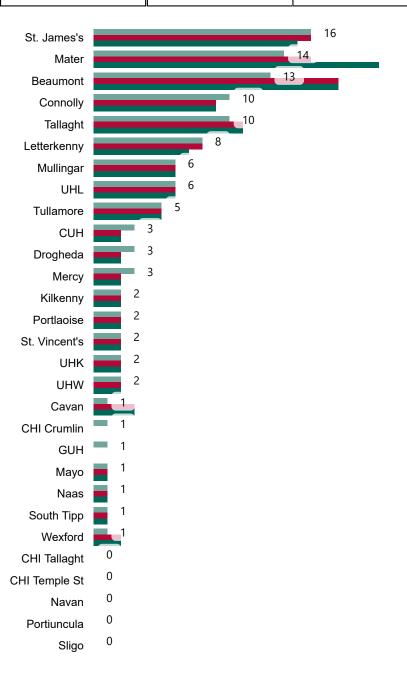

# Number of Confirmed COVID-19 Cases Admitted across 29 acute sites (including CHI)

Number of Confirmed COVID-19 Cases Admitted on Site at 0800hrs, 1400hrs and 2000hrs