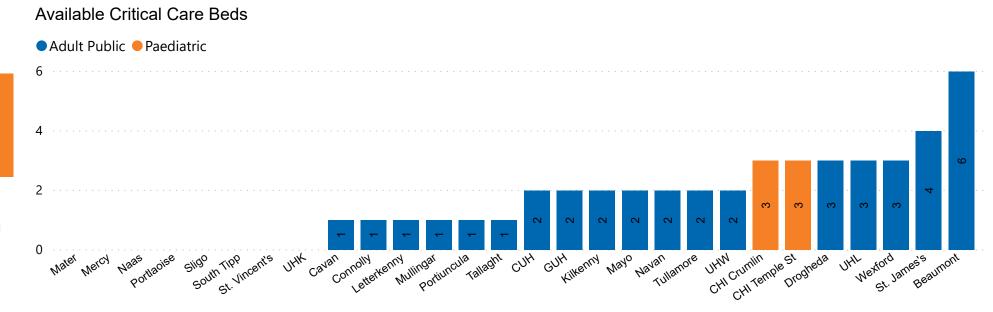

#### **Number of Critical Beds Available on 01/10/2020**

Number of Available Critical Care Beds at 18:30

**Adult Public Beds** 

Paeds Beds

39

\*Due to the dynamic nature of reporting, available beds may differ depending on capacity and reserved status at individual sites for critical care beds. Furthermore, some of the available beds may be specialist beds, not available for admission of general ICU patients.

#### **ADULT**

Total Adult Critical Care Beds Open & Staffed

277

Occupied Adult Critical Care Beds 234

(Including 20 COVID-19 patients)

Critical Adult Care Beds Reserved for Patients

15

#### **PAEDS**

Total Paeds Critical Care Beds Open & Staffed

31

Occupied Paeds Critical Care Beds

24

Paeds Critical Care Beds Reserved for Patients

1