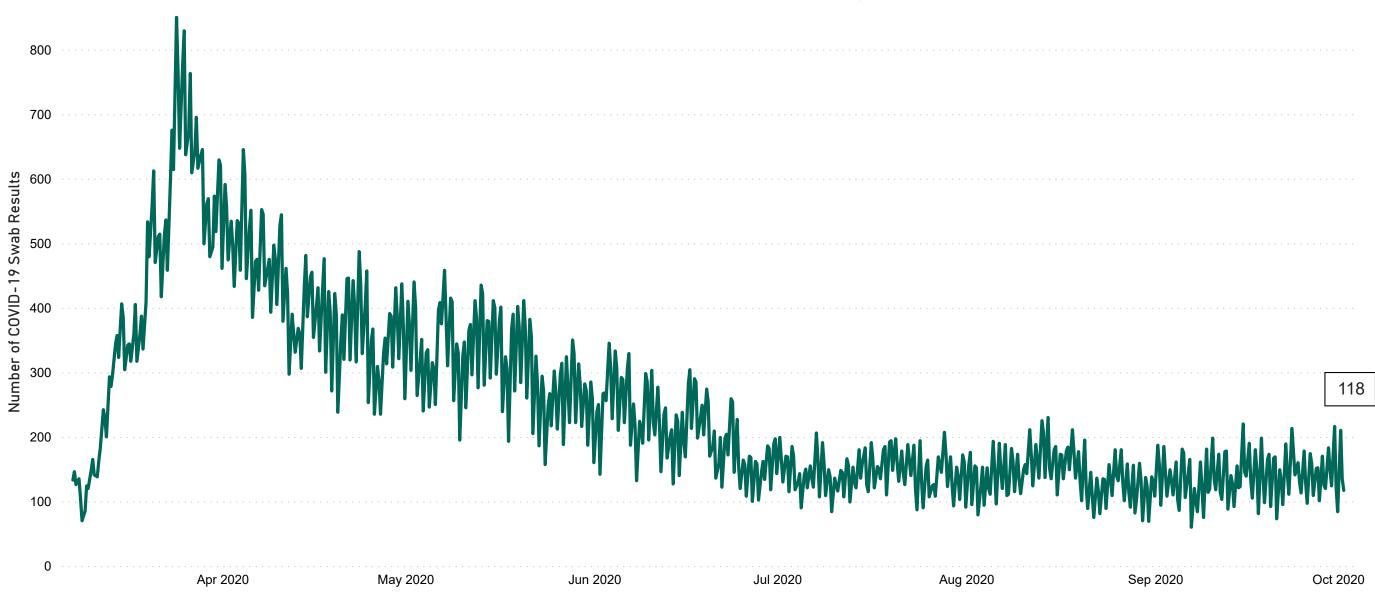

## Number of Suspected COVID-19 Swab Results Awaited Across 29 acute sites as at 01/10/2020

Number of COVID-19 Swab Results Awaited at 0800hrs, 1400hrs and 2000hrs

#### Current Number of COVID-19 Suspected Cases

| 8am | 2pm | 8pm |
|-----|-----|-----|
| 211 | 136 | 118 |