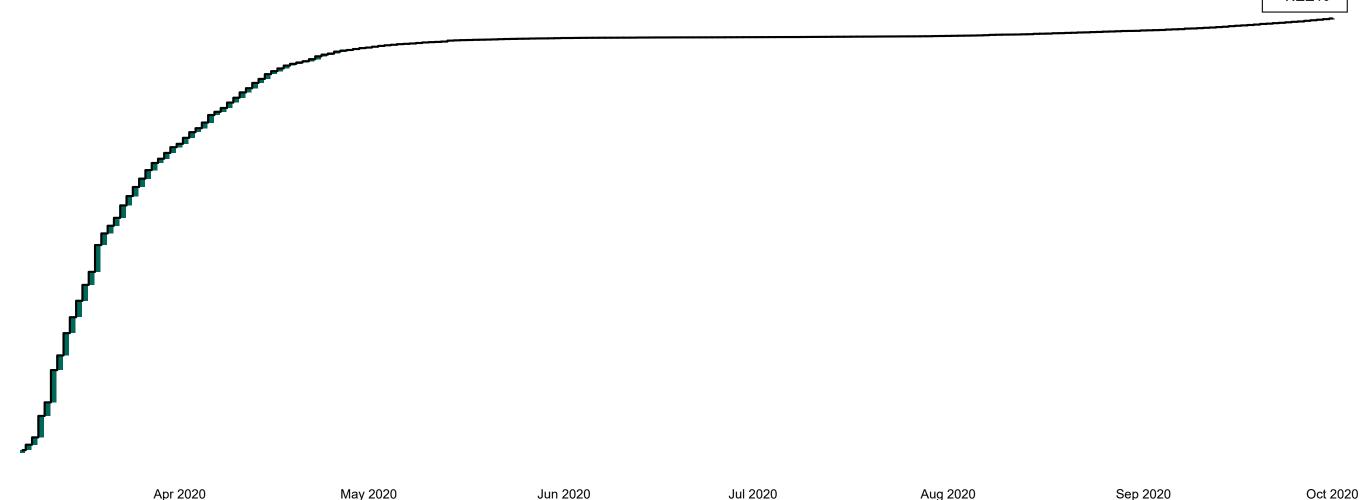

### Confirmed Cases of COVID-19 in the Republic of Ireland as at 01/10/2020

Confirmed Cases of COVID-19 in the Republic of Ireland as of 01/10/2020