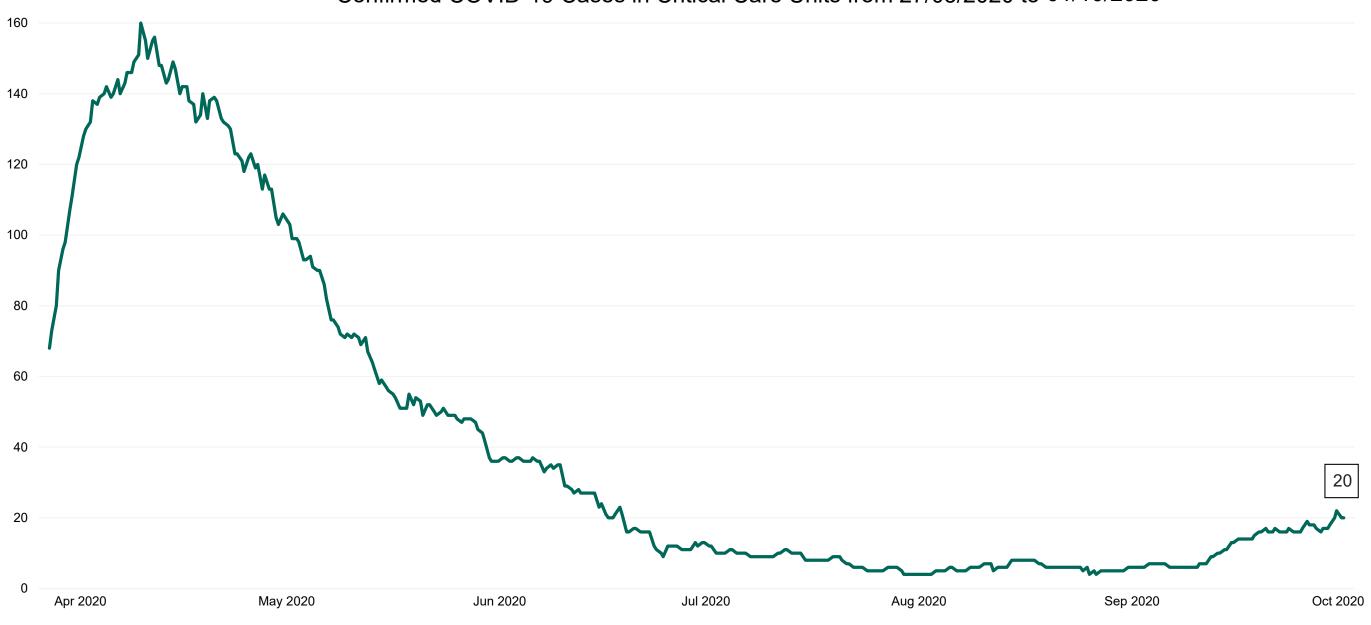

#### **Confirmed COVID-19 Cases in Critical Care Units**

Confirmed COVID-19 Cases in Critical Care Units from 27/03/2020 to 01/10/2020