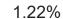

### Percentage Increase compared to the Previous Day as at 01/10/2020

% Increase in total confirmed cases compared to the previous day since 06 March
\* Baseline is 13 cases at 05-March-2020

**Source:** Department of Health 2020, < https://www.gov.ie/en/news/7e0924-latest-updates-on-covid-19-coronavirus/>