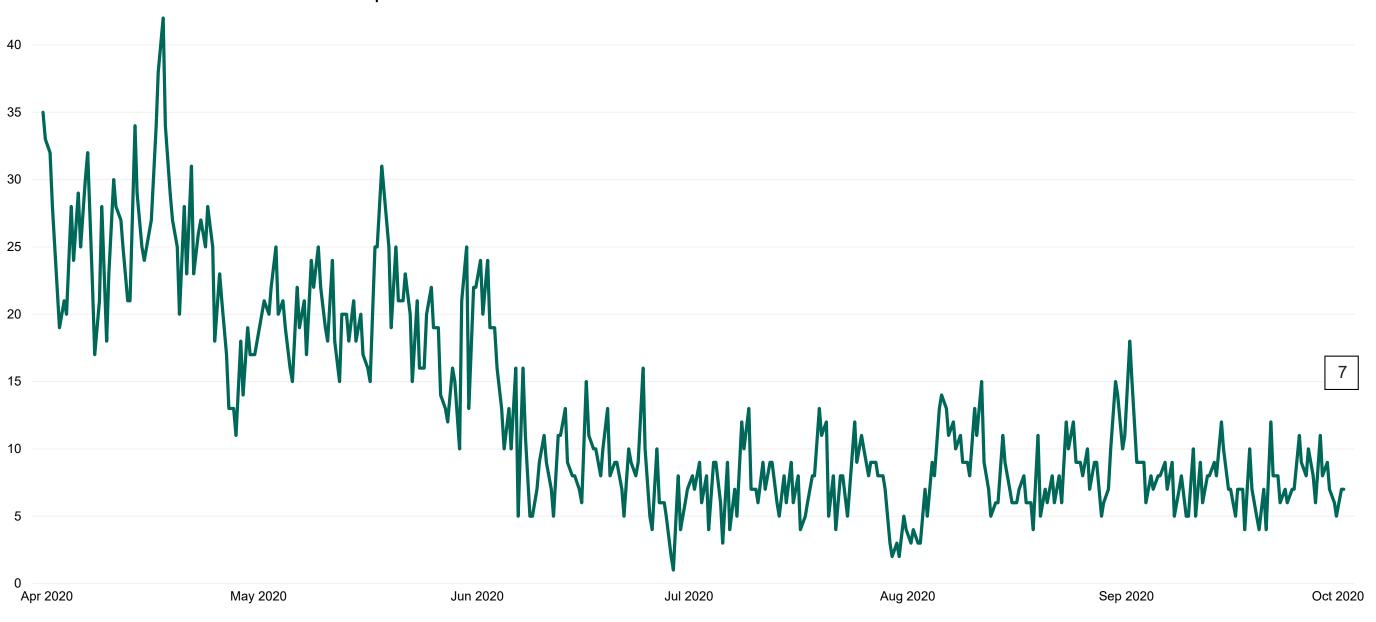

### **Suspected COVID-19 Cases in Critical Care Units**

Suspected COVID-19 Cases in Critical Care Units from 31/03/2020 to 01/10/2020