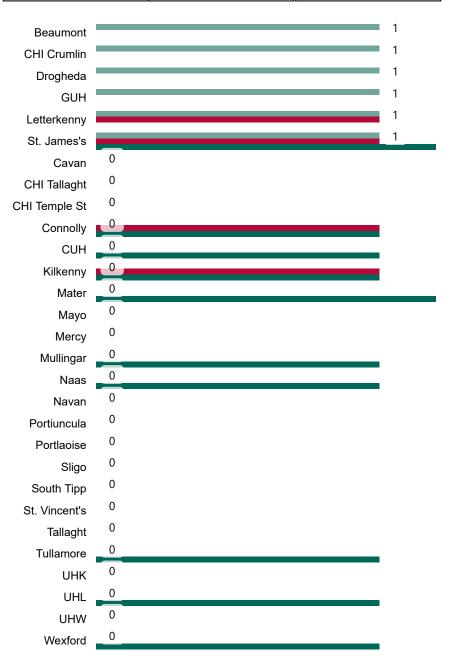

#### Total Confirmed COVID-19 Cases (Past 24 Hours)

| 8am | 2pm | 8pm |
|-----|-----|-----|
| 15  | 4   | 6   |