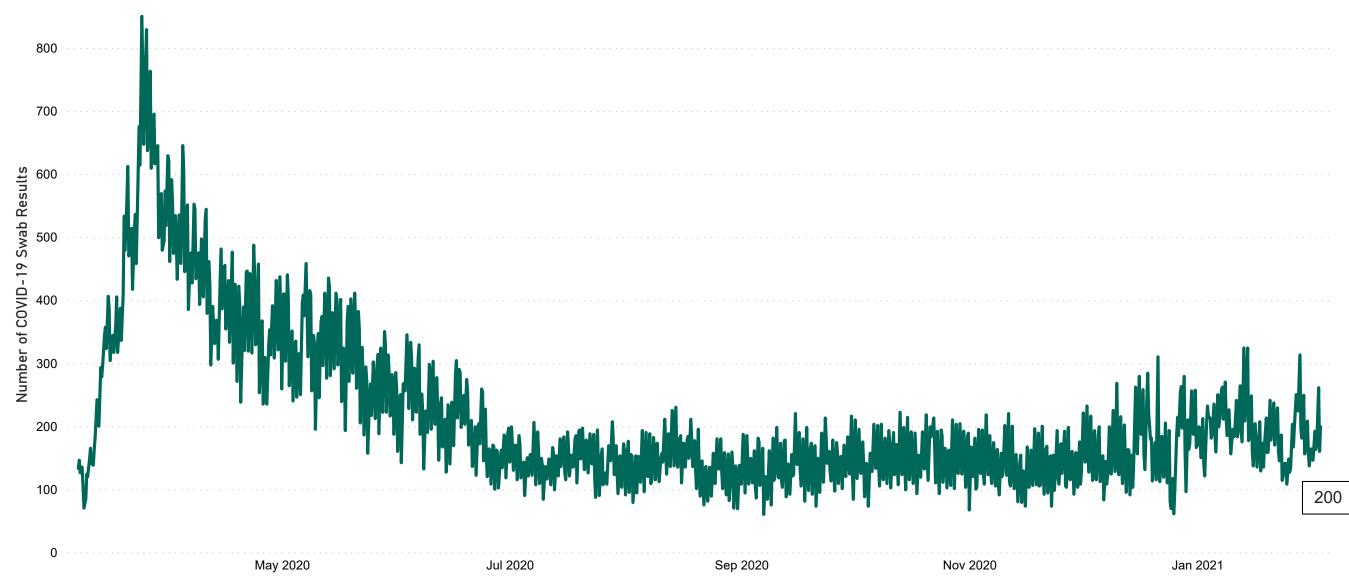

# Number of Suspected COVID-19 Swab Results Awaited Across 29 acute sites as at 02/02/2021

Number of COVID-19 Swab Results Awaited at 0800hrs, 1400hrs and 2000hrs