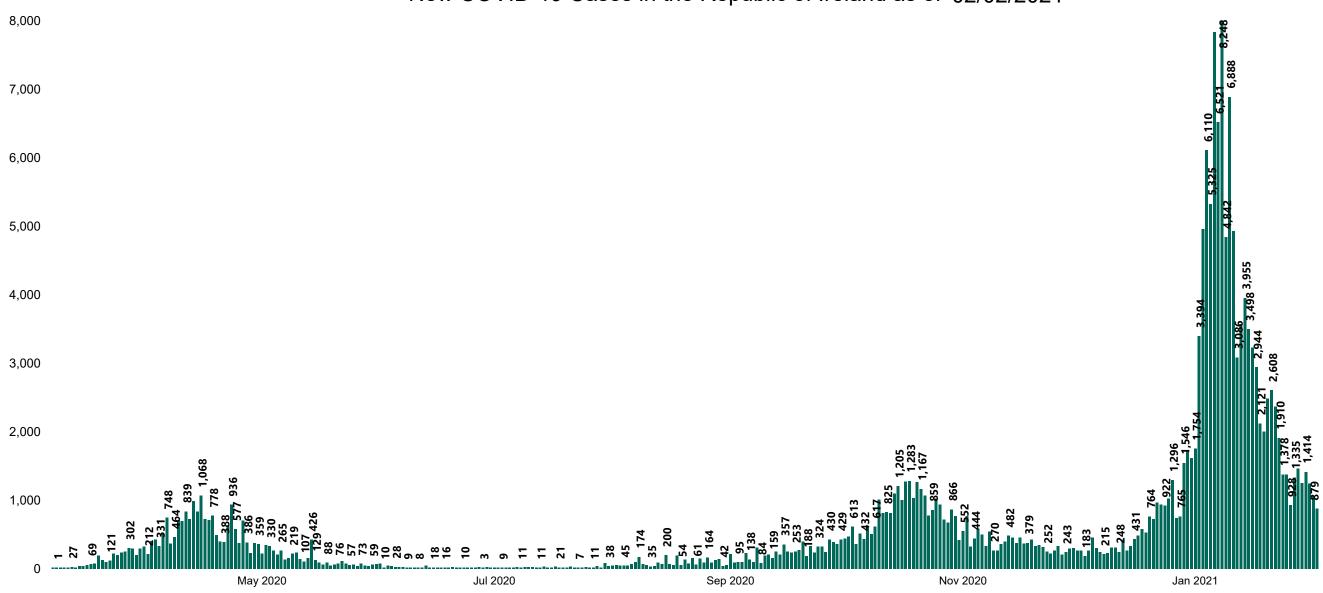

## New Confirmed COVID-19 Cases in the Republic of Ireland as at 02/02/2021

New COVID-19 Cases in the Republic of Ireland as of 02/02/2021