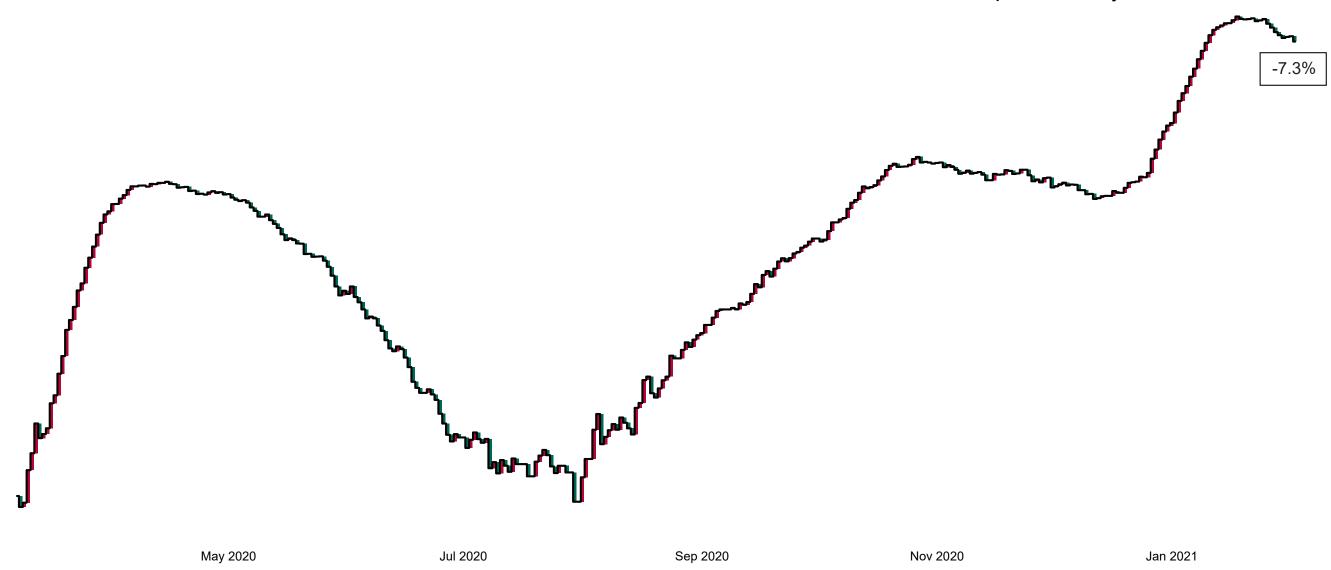

# Number of Confirmed COVID-19 Cases Admitted across 29 acute sites (including CHI)

Number of Confirmed COVID-19 Cases Admitted on Site at 0800hrs, 1400hrs and 2000hrs

# Percentage Variance at <u>8am</u> of Confirmed COVID-19 cases Admitted Across 29 sites compared to the previous day

% Variance at 8am of confirmed COVID-19 cases admitted across 29 sites to the previous day