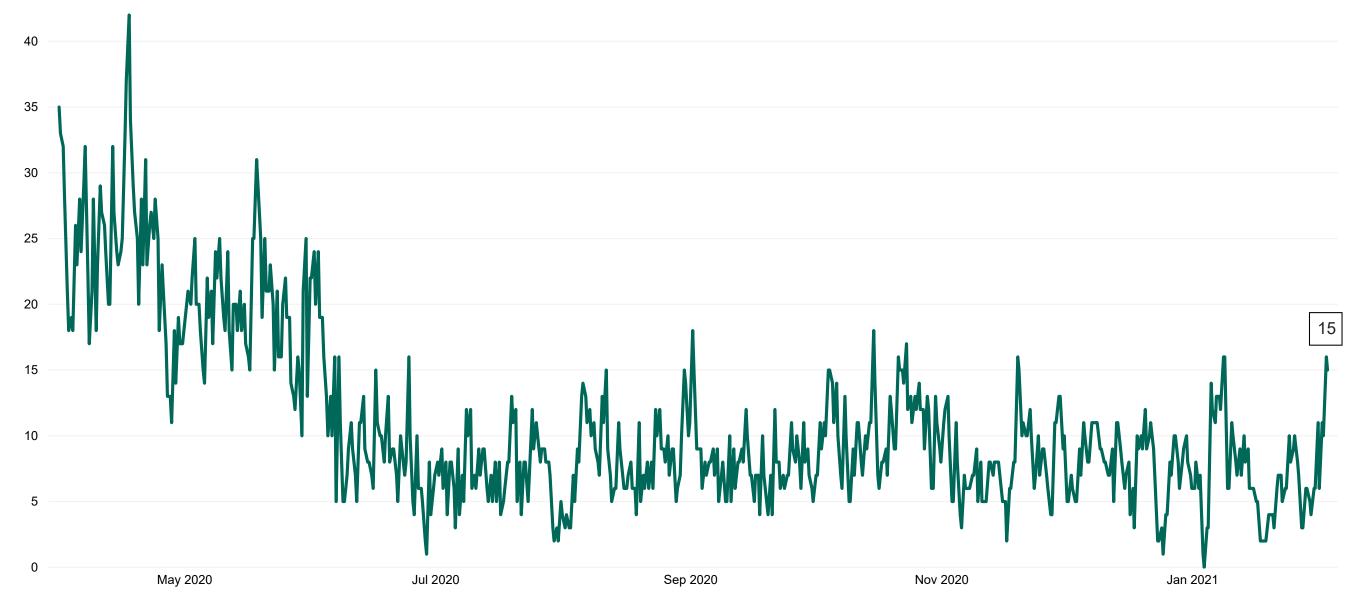

# **Suspected COVID-19 Cases in Critical Care Units**

Suspected COVID-19 Cases in Critical Care Units from 31/03/2020 to 02/02/2021