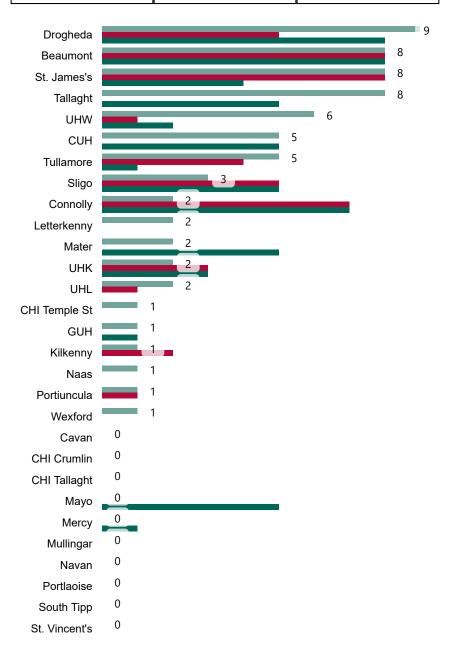

# Percentage Variance at <u>8am</u> of Confirmed COVID-19 cases Admitted Across 29 sites compared to the previous day

% Variance at 8am of confirmed COVID-19 cases admitted across 29 sites to the previous day