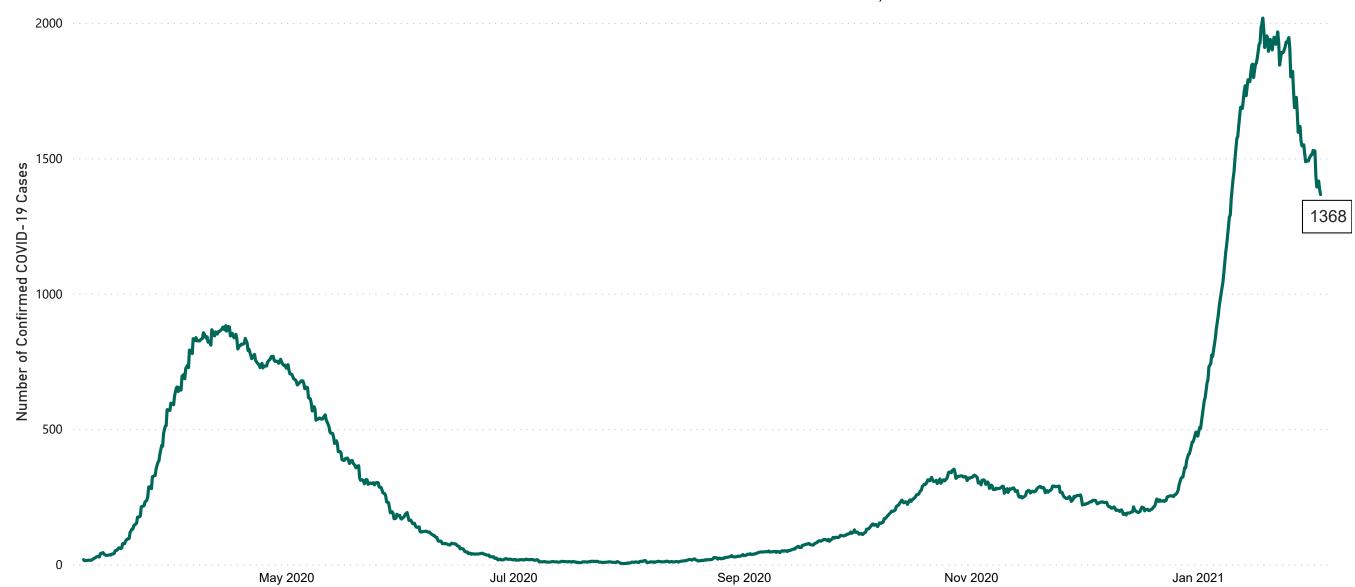

## New Confirmed COVID-19 Cases in the Republic of Ireland as at 02/02/2021

New COVID-19 Cases in the Republic of Ireland as of 02/02/2021