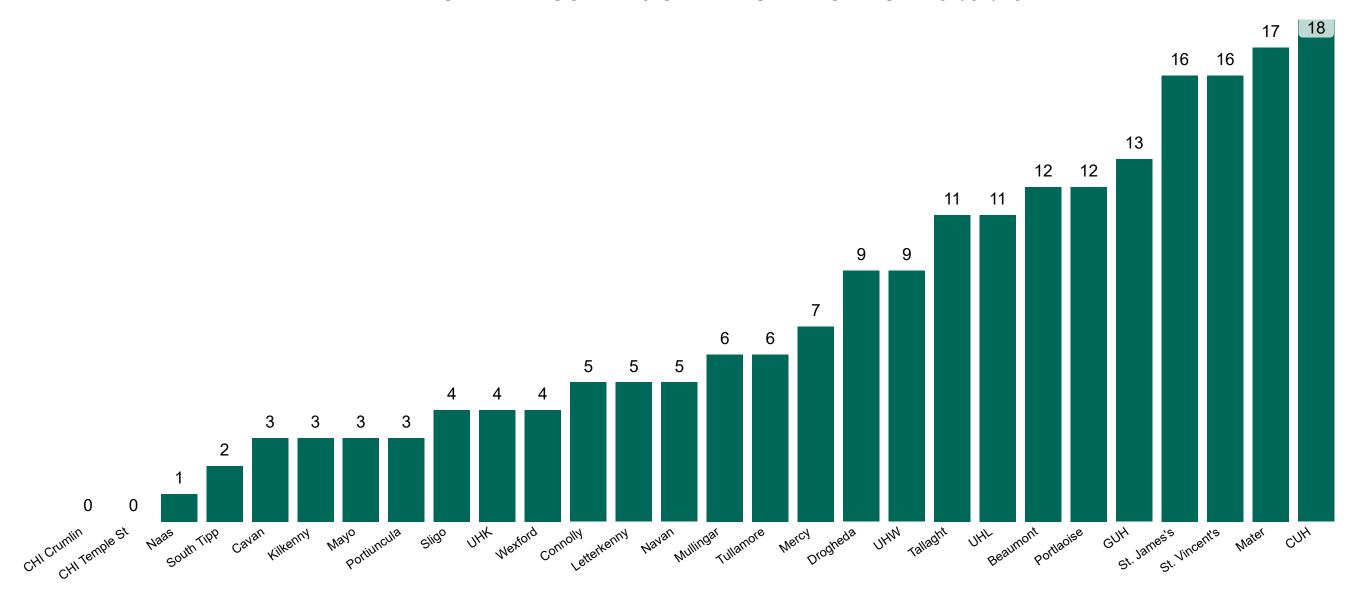

# Number of Confirmed COVID-19 Cases Admitted across 29 acute sites (including CHI)

Number of Confirmed COVID-19 Cases Admitted on Site at 0800hrs, 1400hrs and 2000hrs