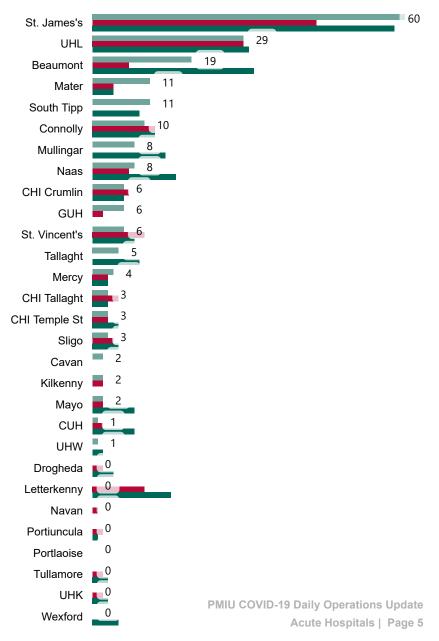

# Number of Suspected COVID-19 Swab Results Awaited Across 29 acute sites as at 02/02/2021

Number of COVID-19 Swab Results Awaited at 0800hrs, 1400hrs and 2000hrs