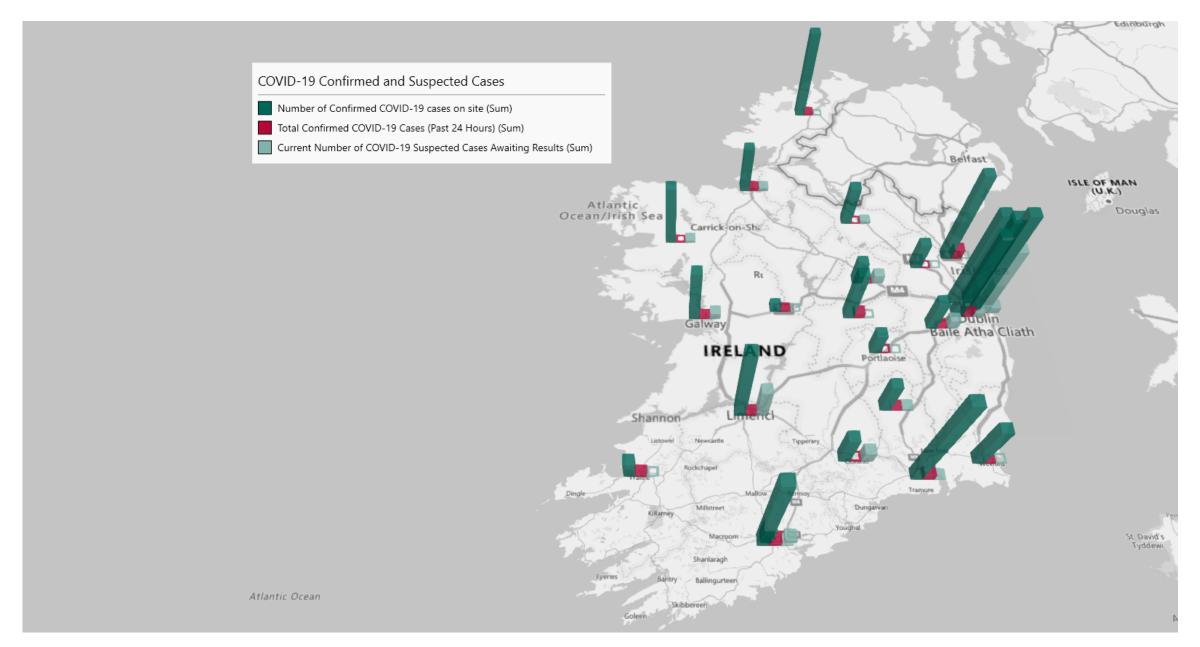

# Geographical Spread of COVID-19 Confirmed Cases and Suspected Cases across Acute Hospital Sites as at 02/02/2021 20:00