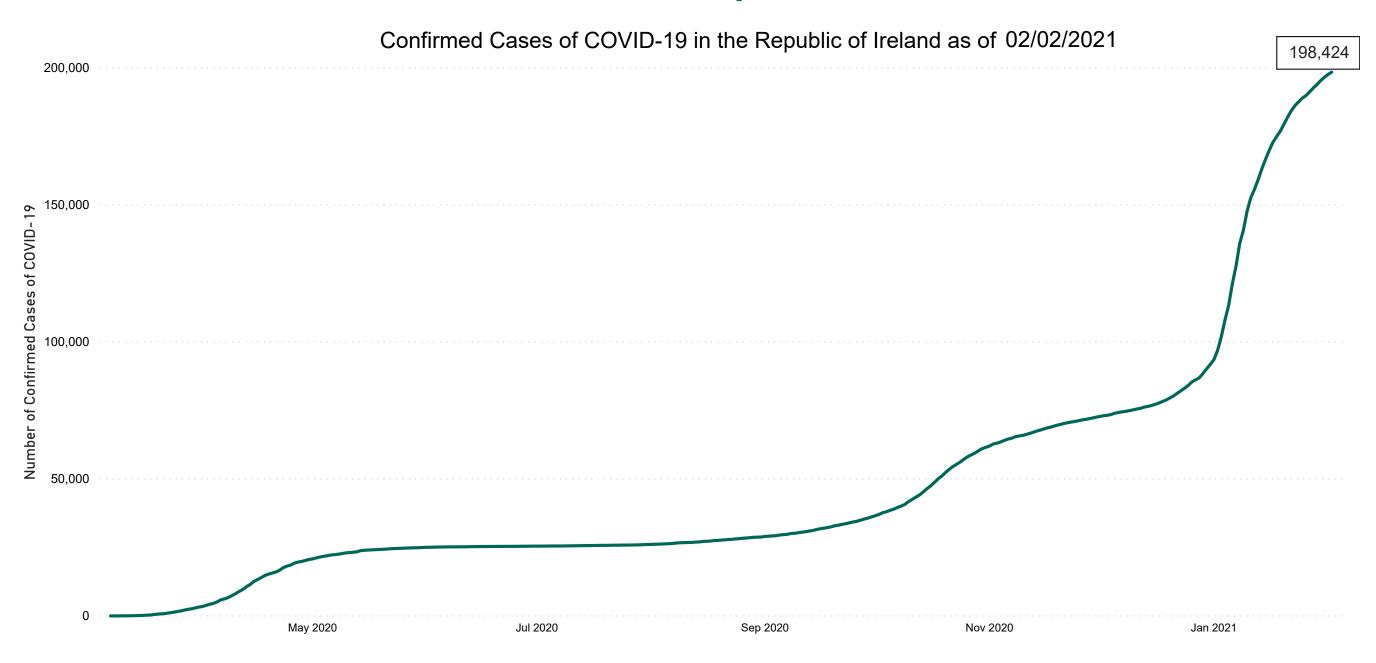

**COVID-19 Daily Operations Update Acute Hospitals** 

Performance Management and Improvement Unit

2000hrs Tuesday 02nd February 2021



## New Confirmed COVID-19 Cases in the Republic of Ireland as at 02/02/2021

New COVID-19 Cases in the Republic of Ireland as of 02/02/2021



## Percentage Increase compared to the Previous Day as at 02/02/2021

% Increase in total confirmed cases compared to the previous day since 06 March
\* Baseline is 13 cases at 05-March-2020



Source: Department of Health 2020, < https://www.gov.ie/en/news/7e0924-latest-updates-on-covid-19-coronavirus/>

# Confirmed Cases of COVID-19 in the Republic of Ireland as at 02/02/2021



# Geographical Spread of COVID-19 Confirmed Cases and Suspected Cases across Acute Hospital Sites as at 02/02/2021 20:00



#### **Total Confirmed COVID-19 Cases**

| 8am  | 2pm  | 8pm  |
|------|------|------|
| 1418 | 1388 | 1368 |



#### Total Confirmed COVID-19 Cases (Past 24 Hours)

| 8am | 2pm | 8pm |
|-----|-----|-----|
| 60  | 45  | 68  |



#### Current Number of COVID-19 Suspected Cases

| 8am | 2pm | 8pm |
|-----|-----|-----|
| 262 | 161 | 200 |



# Number of Confirmed COVID-19 Cases Admitted across 29 acute sites (including CHI)

Number of Confirmed COVID-19 Cases Admitted on Site at 0800hrs, 1400hrs and 2000hrs



# Percentage Variance at <u>8am</u> of Confirmed COVID-19 cases Admitted Across 29 sites compared to the previous day

% Variance at 8am of confirmed COVID-19 ca