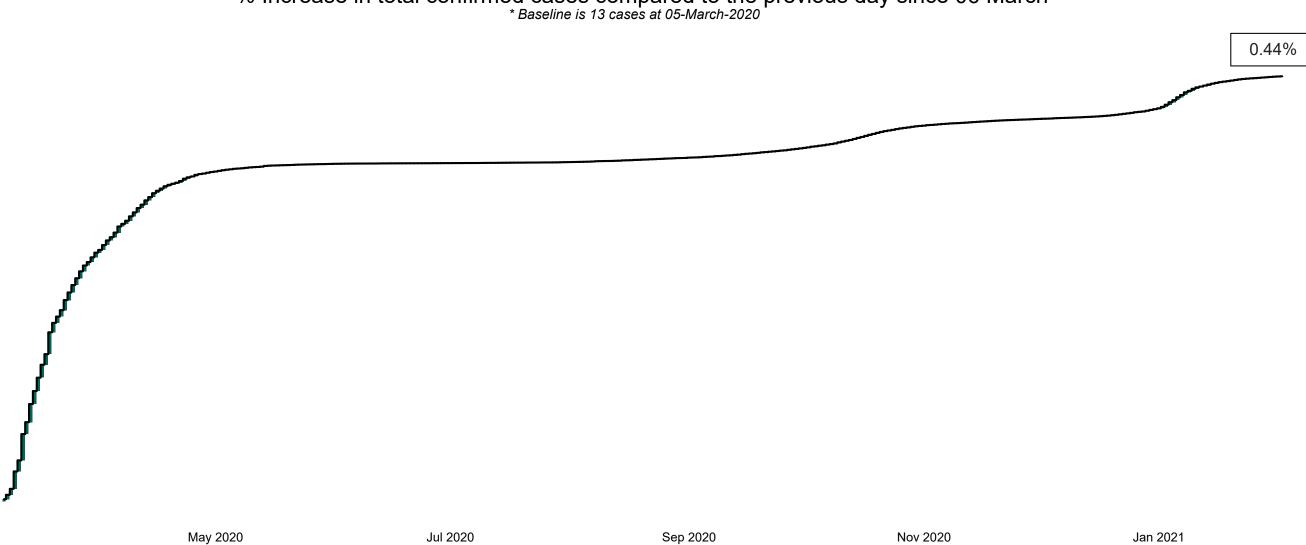

## Percentage Increase compared to the Previous Day as at 02/02/2021

% Increase in total confirmed cases compared to the previous day since 06 March
\* Baseline is 13 cases at 05-March-2020

Source: Department of Health 2020, < https://www.gov.ie/en/news/7e0924-latest-updates-on-covid-19-coronavirus/>