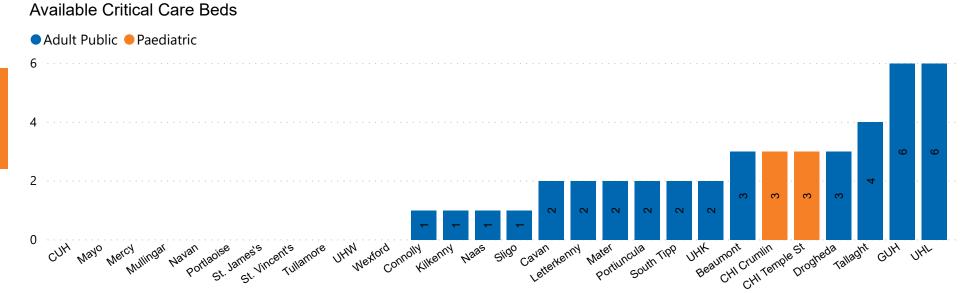

### **Number of Critical Beds Available on 02/02/2021**

Number of Available Critical Care Beds at 18:30

Adult Public Beds Paeds Beds

38

6

\*Due to the dynamic nature of reporting, available beds may differ depending on capacity and reserved status at individual sites for critical care beds. Furthermore, some of the available beds may be specialist beds, not available for admission of general ICU patients.