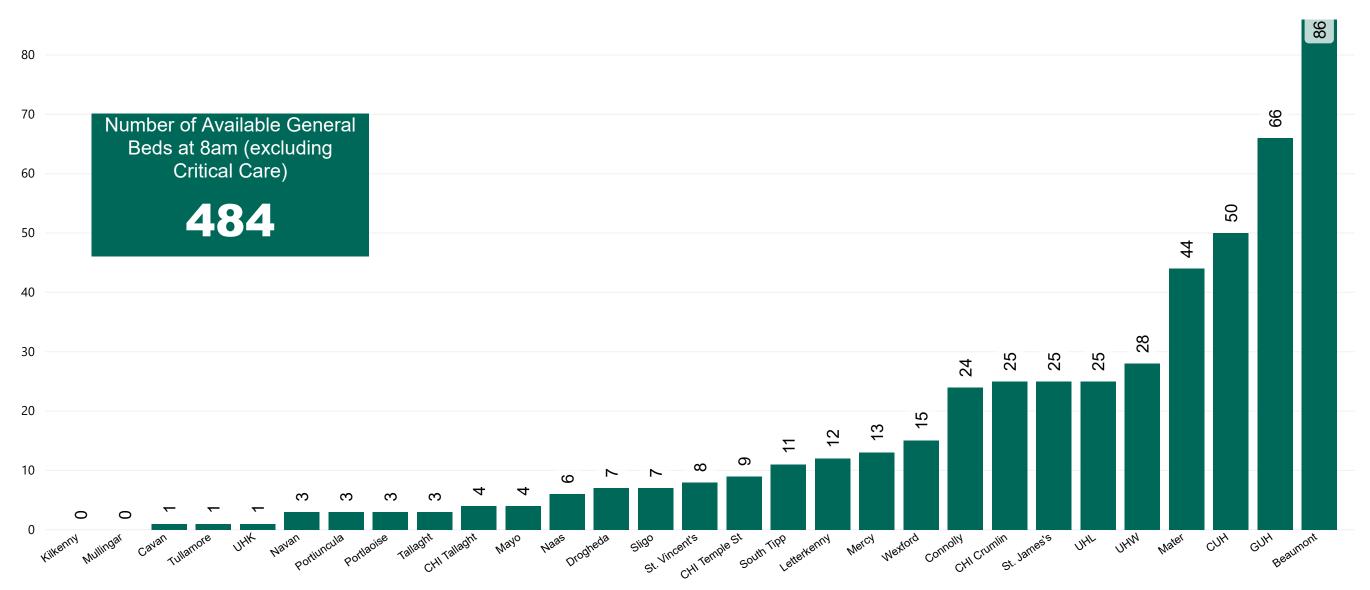

## **Number of Available General Beds on 02/02/2021**

#### Number of Available General Beds