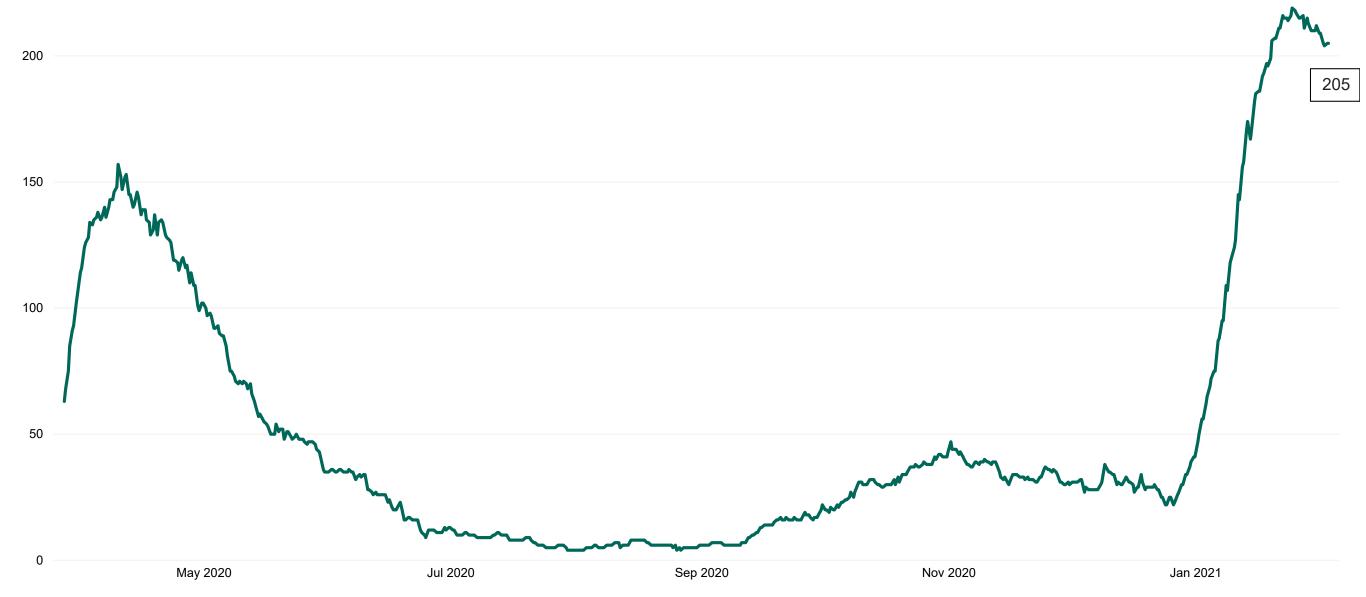

### **Confirmed COVID-19 Cases in Critical Care Units**

Confirmed COVID-19 Cases in Critical Care Units from 27/03/2020 to 02/02/2021