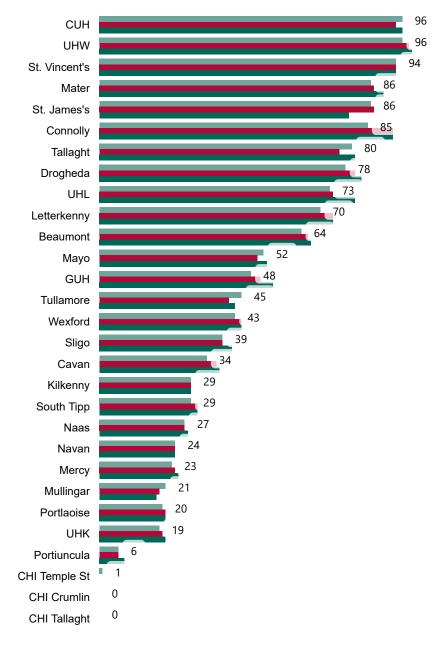

# Number of Confirmed COVID-19 Cases Admitted across 29 acute sites (including CHI)

Number of Confirmed COVID-19 Cases Admitted on Site at 0800hrs, 1400hrs and 2000hrs