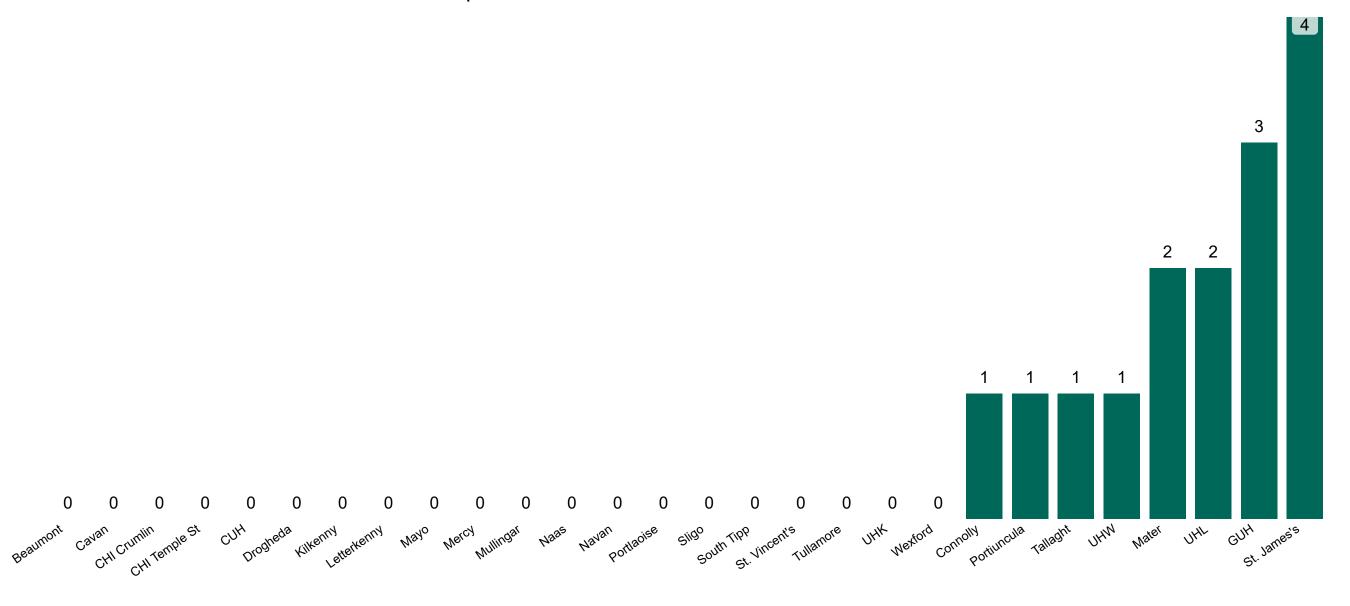

### **Confirmed COVID-19 Cases in Critical Care Units**

Confirmed COVID-19 Cases in Critical Care Units 02/02/2021