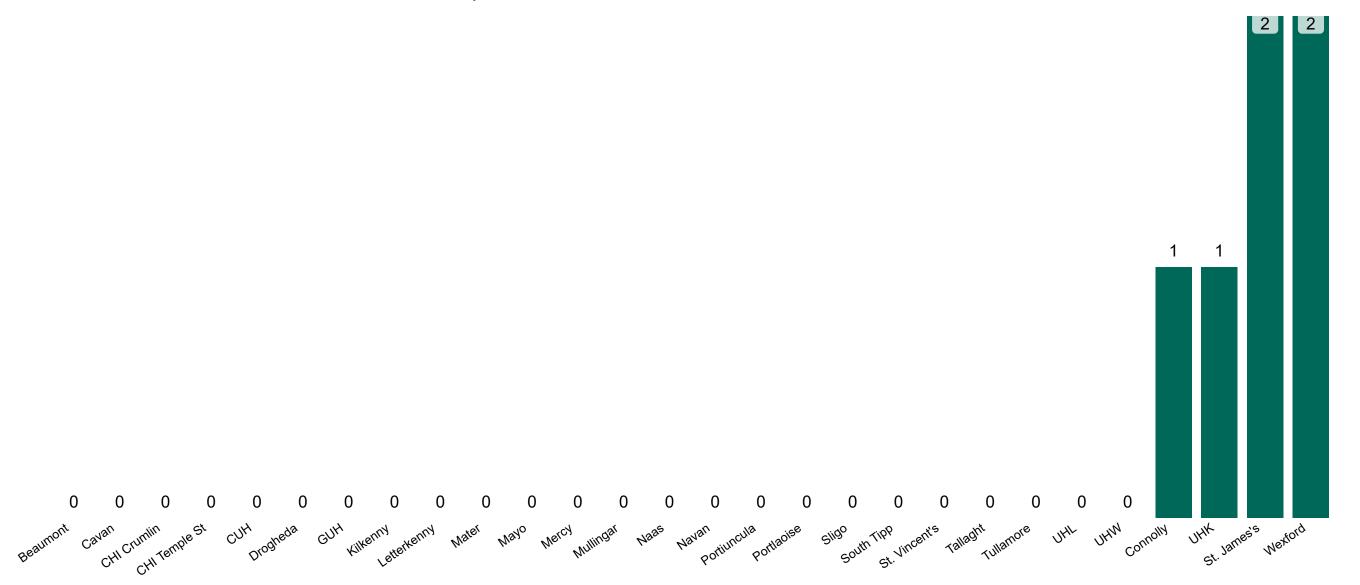

#### **Suspected COVID-19 Cases in Critical Care Units**

Suspected COVID-19 Cases in Critical Care Units 03/04/2021

#### **Suspected COVID-19 Cases in Critical Care Units**