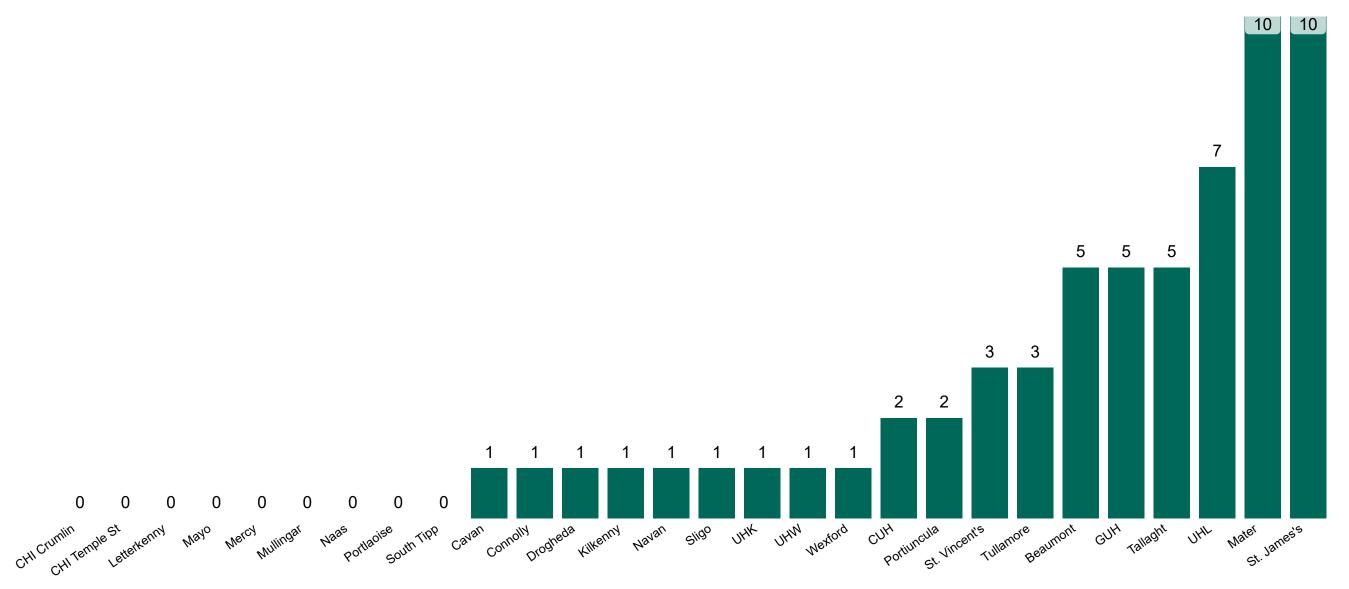

#### **Confirmed COVID-19 Cases in Critical Care Units**

Confirmed COVID-19 Cases in Critical Care Units 03/04/2021

#### **Confirmed COVID-19 Cases in Critical Care Units**