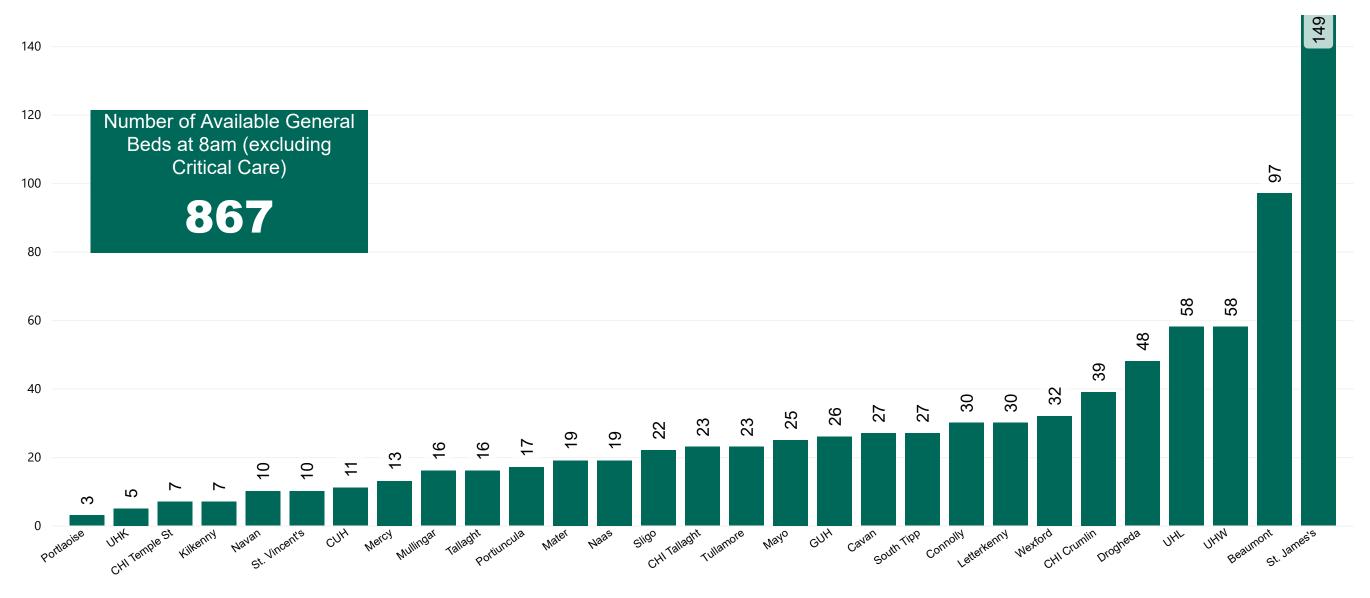

#### Number of Available General Beds on 03/04/2021

Number of Available General Beds