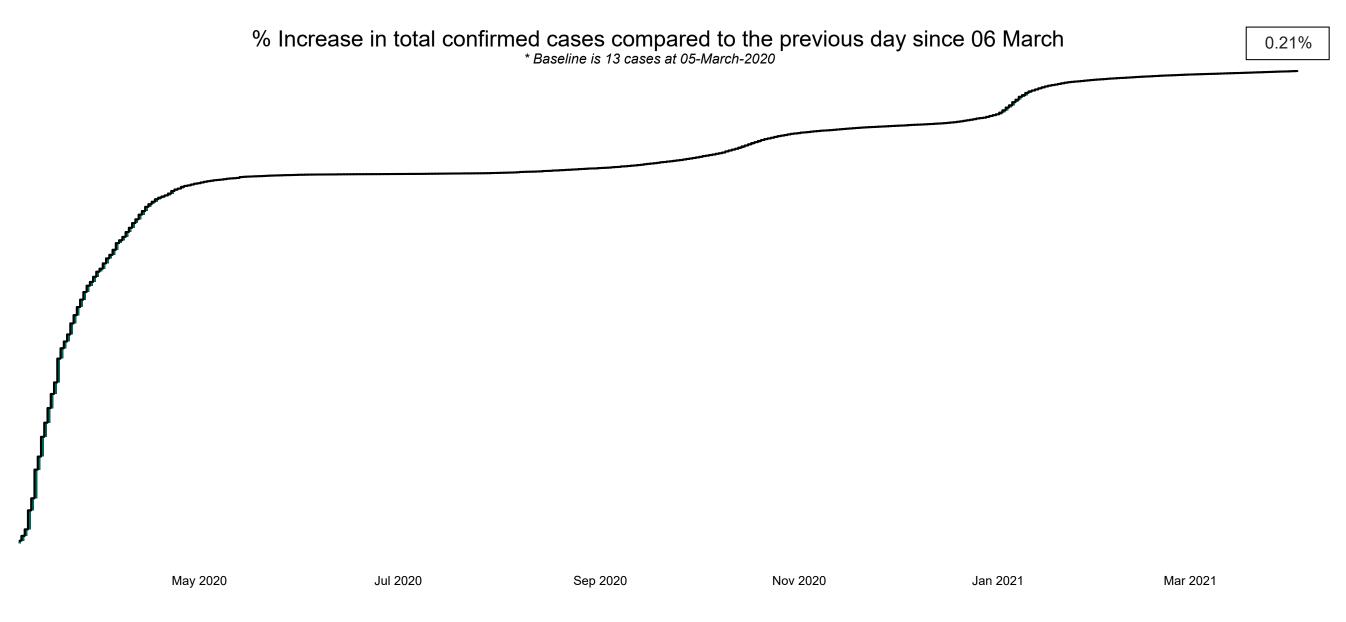

**COVID-19 Daily Operations Update** Acute Hospitals

Performance Management and Improvement Unit

2000hrs Saturday 03rd April 2021

## New Confirmed COVID-19 Cases in the Republic of Ireland as at 03/04/2021





Source: Department of Health 2020, < https://www.gov.ie/en/news/7e0924-latest-updates-on-covid-19-coronavirus/>

#### Percentage Increase compared to the Previous Day as at 03/04/2021



## Confirmed Cases of COVID-19 in the Republic of Ireland as at 03/04/2021



### Geographical Spread of COVID-19 Confirmed Cases and Suspected Cases across Acute Hospital Sites as at 03/04/2021 20:00



#### Total Confirmed COVID-19 Cases

| 8am | 2pm | 8pm |
|-----|-----|-----|
| 242 | 240 | 237 |



#### Total Confirmed COVID-19 Cases (Past 24 Hours)



Wexford

0

Current Number of COVID-19 Suspected Cases

| 8am | 2pm | 8pm |
|-----|-----|-----|
| 201 | 170 | 115 |



Acute Hospitals | Page 5

# Number of Confirmed COVID-19 Cases Admitted across 29 acute sites (including CHI)

Number of Confirmed COVID-19 Cases Admitted on Site at 0800hrs, 1400hrs and 2000hrs



Source: SBAR Portal

PMIU COVID-19 Daily Operations Update Acute Hospitals | Page 6

# Percentage Variance at <u>8am</u> o