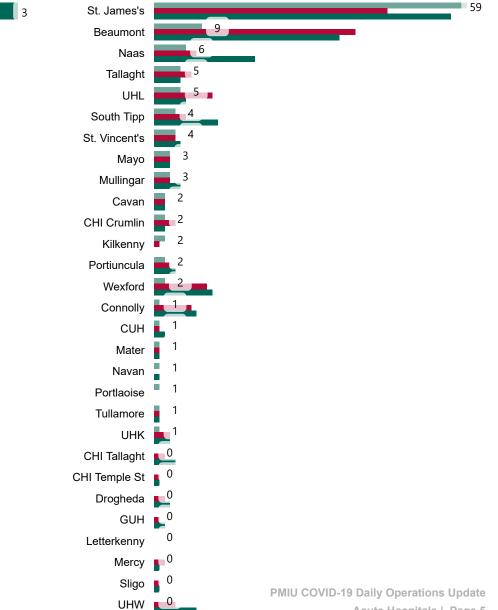

# Number of Suspected COVID-19 Swab Results Awaited Across 29 acute sites as at 03/04/2021

PMIU COVID-19 Daily Operations Update Acute Hospitals | Page 8