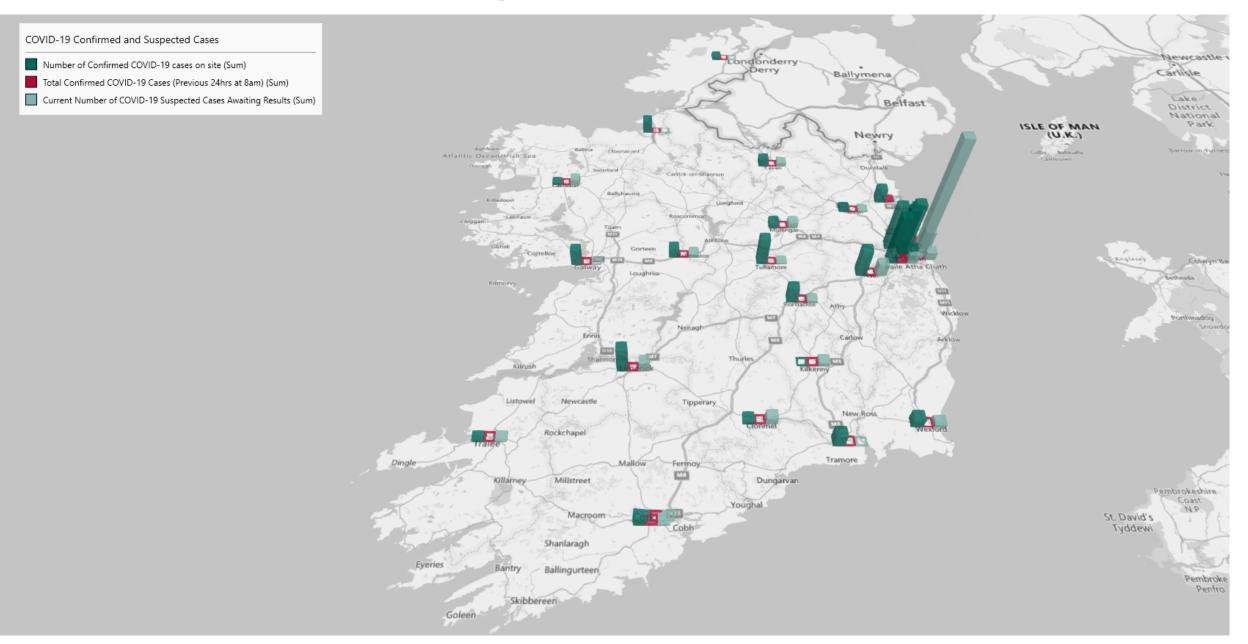

### Geographical Spread of COVID-19 Confirmed Cases and Suspected Cases across Acute Hospital Sites as at 03/04/2021 20:00