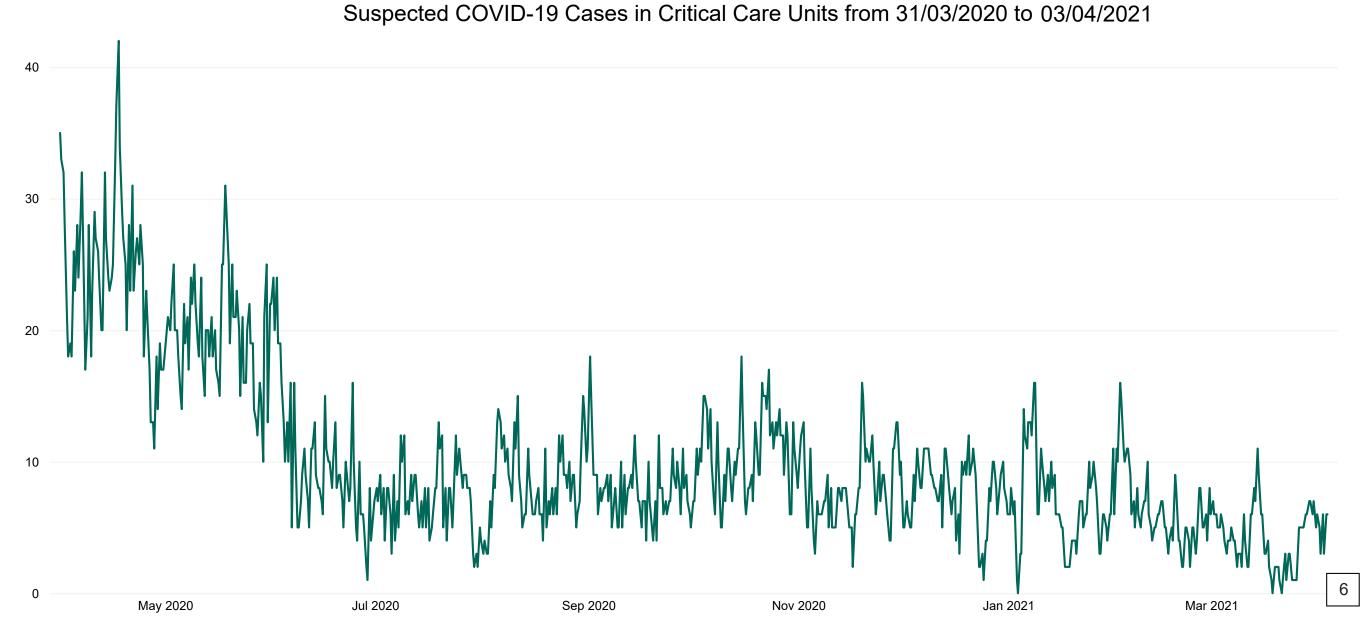

#### **Suspected COVID-19 Cases in Critical Care Units**

Suspected COVID-19 Cases in Critical Care Units 03/04/2021

#### **Suspected COVID-19 Cases in Critical Care Units**