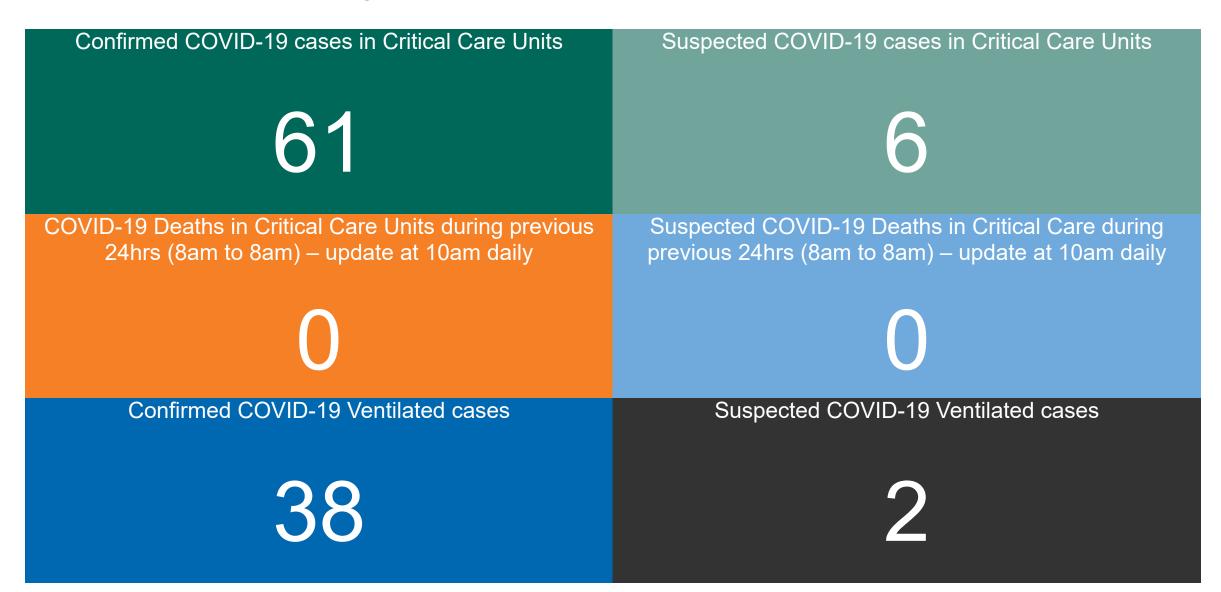

## **Critical Care Summary as at 03/04/2021 18:30**

#### **Confirmed COVID-19 Cases in Critical Care Units**

Confirmed COVID-19 Cases in Critical Care Units 03/04/2021

#### **Confirmed COVID-19 Cases in Critical Care Units**