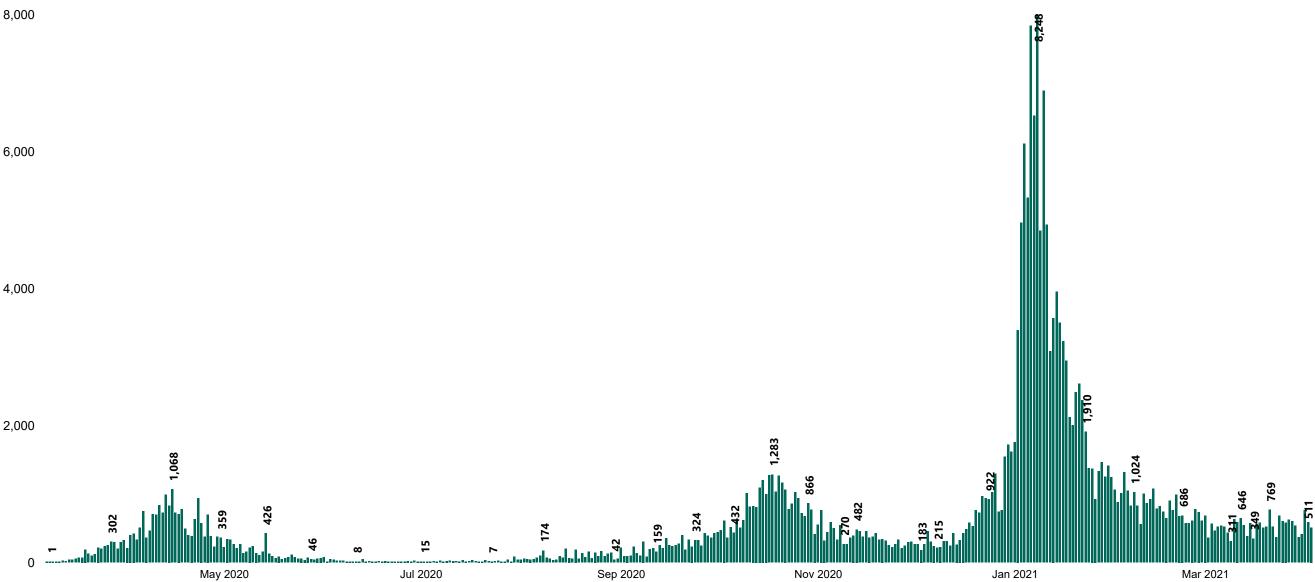

**COVID-19 Daily Operations Update** Acute Hospitals

Performance Management and Improvement Unit

2000hrs Saturday 03rd April 2021

## New Confirmed COVID-19 Cases in the Republic of Ireland as at 03/04/2021





Source: Department of Health 2020, < https://www.gov.ie/en/news/7e0924-latest-updates-on-covid-19-coronavirus/>

#### Percentage Increase compared to the Previous Day as at 03/04/2021



## Confirmed Cases of COVID-19 in the Republic of Ireland as at 03/04/2021



### Geographical Spread of COVID-19 Confirmed Cases and Suspected Cases across Acute Hospital Sites as at 03/04/2021 20:00



#### Total Confirmed COVID-19 Cases

| 8am | 2pm | 8pm |
|-----|-----|-----|
| 242 | 240 | 237 |



#### Total Confirmed COVID-19 Cases (Past 24 Hours)



Wexford

0

Current Number of COVID-19 Suspected Cases

| 8am | 2pm | 8pm |
|-----|-----|-----|
| 201 | 170 | 115 |



Acute Hospitals | Page 5

# Number of Confirmed COVID-19 Cases Admitted across 29 acute sites (including CHI)

Number of Confirmed CO