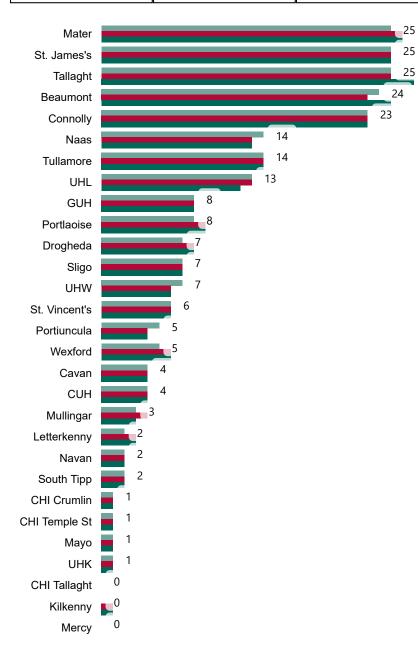

# Number of Confirmed COVID-19 Cases Admitted across 29 acute sites (including CHI)

Number of Confirmed COVID-19 Cases Admitted on Site at 0800hrs, 1400hrs and 2000hrs

Source: SBAR Portal

PMIU COVID-19 Daily Operations Update Acute Hospitals | Page 6