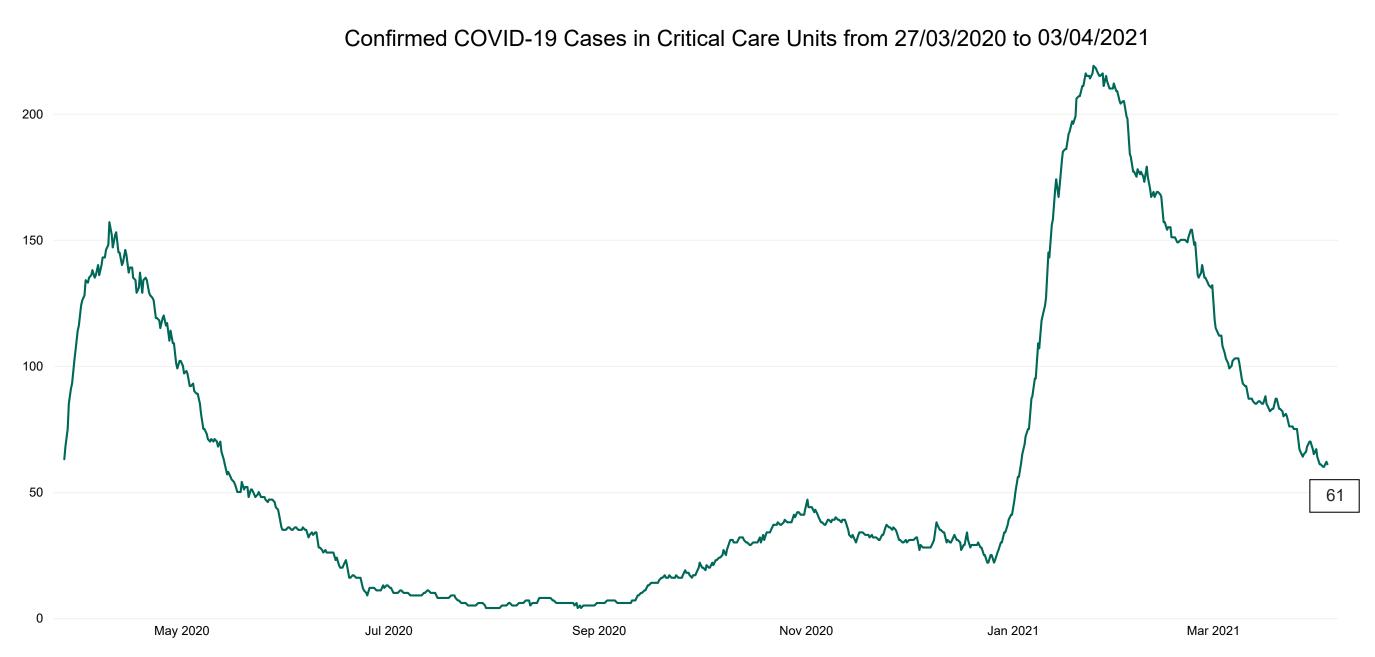

#### **Confirmed COVID-19 Cases in Critical Care Units**

Confirmed COVID-19 Cases in Critical Care Units 03/04/2021

#### **Confirmed COVID-19 Cases in Critical Care Units**