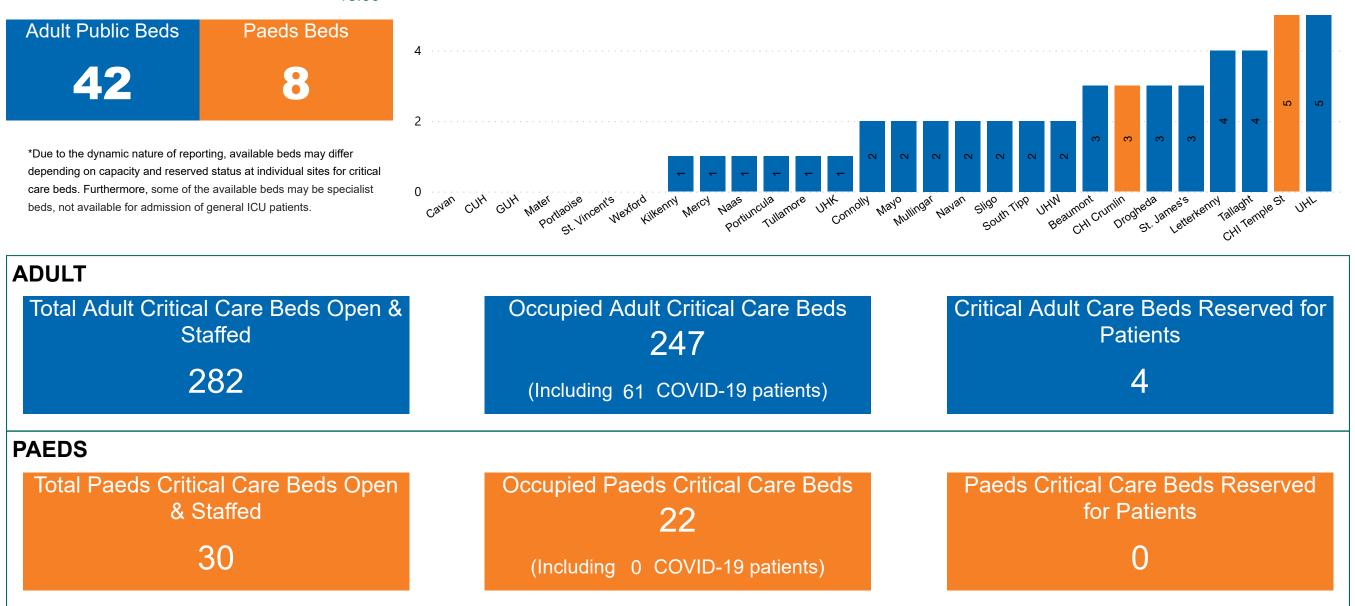

## Number of Critical Beds Available on 03/04/2021

Available Critical Care Beds

#### Adult Public Paediatric

Number of Available Critical Care Beds at 18:30

PMIU COVID-19 Daily Operations Update Acute Hospitals | Page 10

## **Critical Care Summary as at 03/04/2021 18:30**