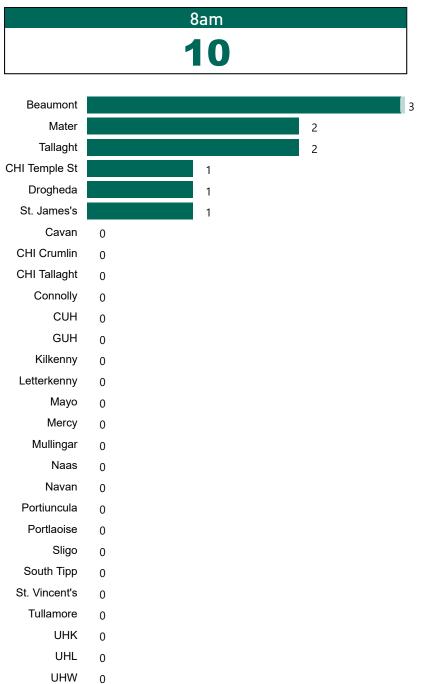

#### Total Confirmed COVID-19 Cases

| 8am | 2pm | 8pm |
|-----|-----|-----|
| 242 | 240 | 237 |