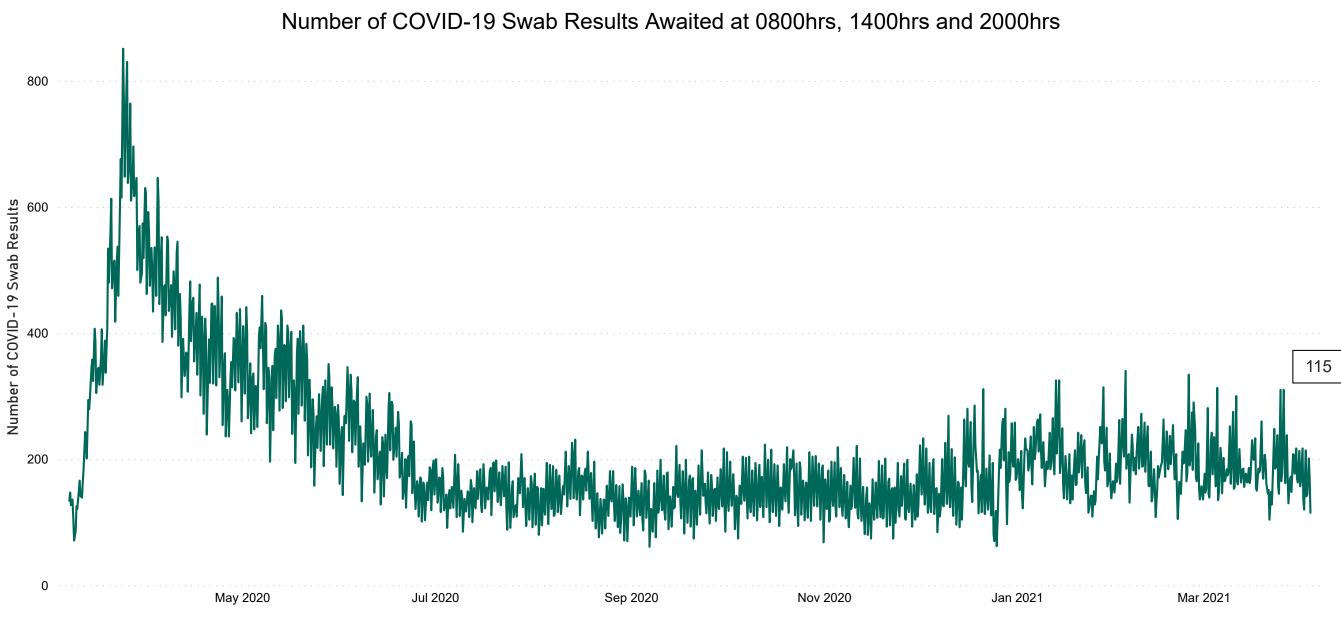

# Number of Suspected COVID-19 Swab Results Awaited Across 29 acute sites as at 03/04/2021

PMIU COVID-19 Daily Operations Update Acute Hospitals | Page 8

#### Total Confirmed COVID-19 Cases (Past 24 Hours)

Wexford

0

Current Number of COVID-19 Suspected Cases

| 8am | 2pm | 8pm |
|-----|-----|-----|
| 201 | 170 | 115 |

Acute Hospitals | Page 5