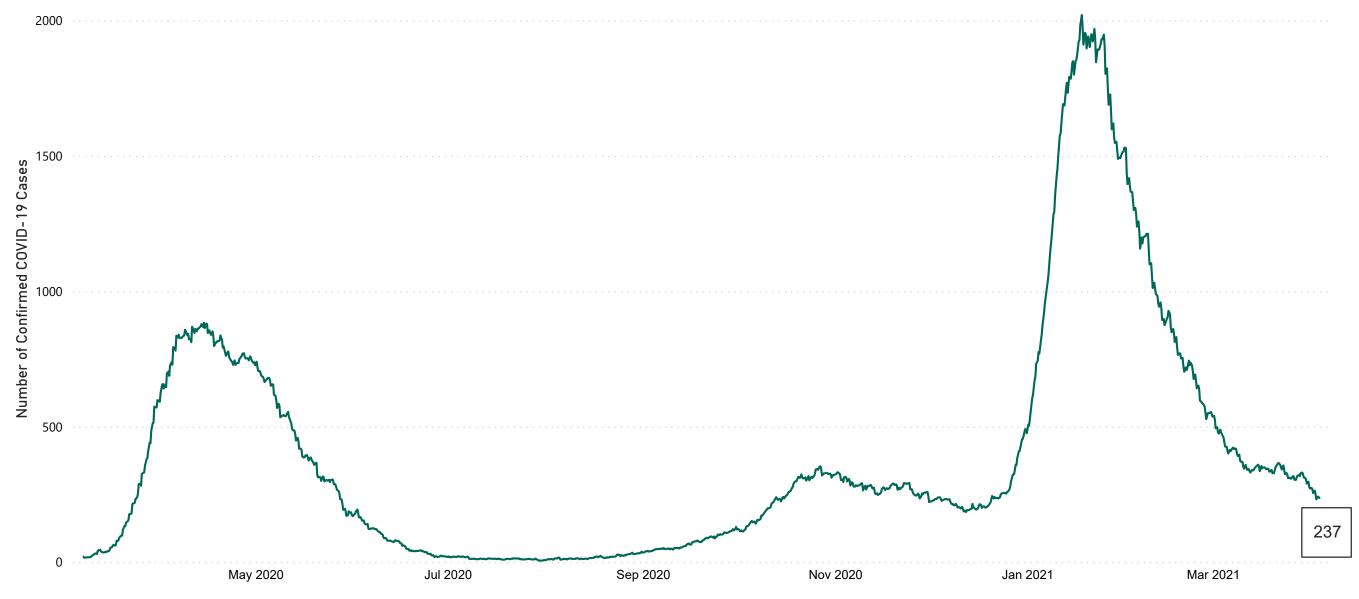

# Number of Confirmed COVID-19 Cases Admitted across 29 acute sites (including CHI)

Number of Confirmed COVID-19 Cases Admitted on Site at 0800hrs, 1400hrs and 2000hrs

Source: SBAR Portal

PMIU COVID-19 Daily Operations Update Acute Hospitals | Page 6

#### Total Confirmed COVID-19 Cases

| 8am | 2pm | 8pm |
|-----|-----|-----|
| 242 | 240 | 237 |