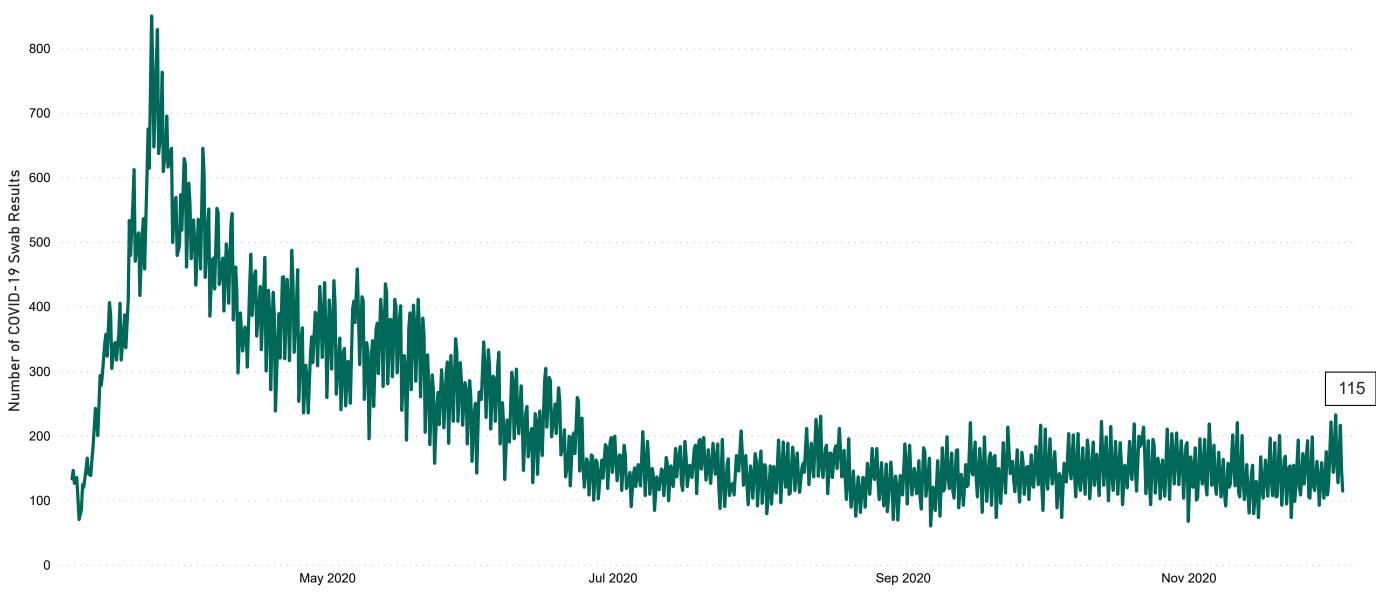

# Number of Suspected COVID-19 Swab Results Awaited Across 29 acute sites as at 03/12/2020

Number of COVID-19 Swab Results Awaited at 0800hrs, 1400hrs and 2000hrs