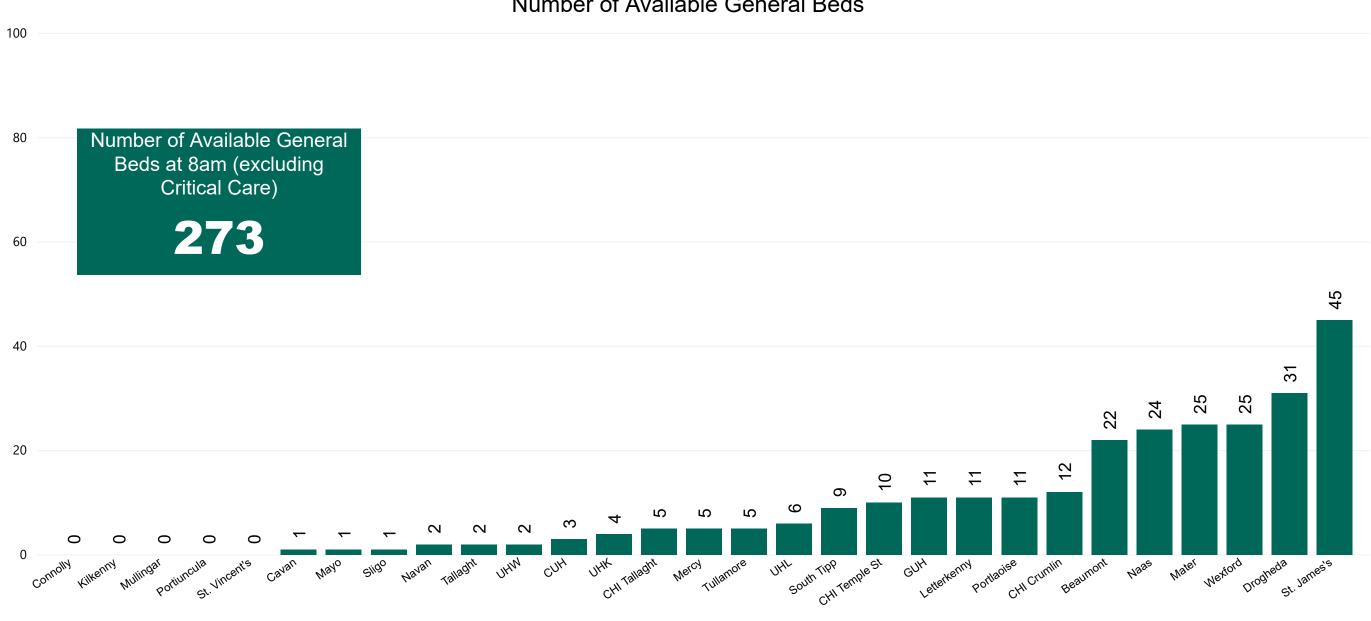

## Number of Available General Beds on 03/12/2020

Number of Available General Beds