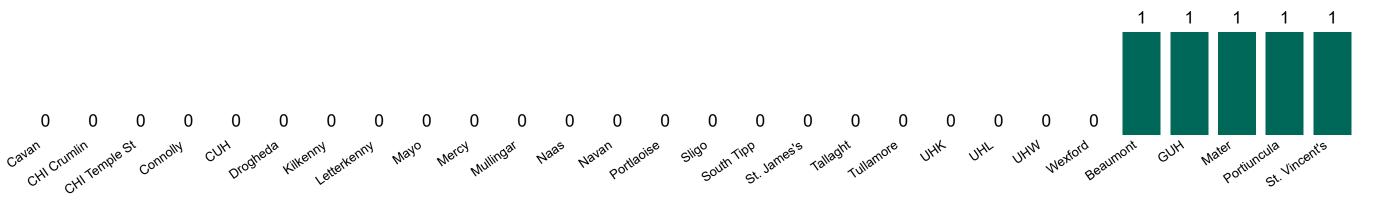

#### **Confirmed COVID-19 Cases in Critical Care Units**

Confirmed COVID-19 Cases in Critical Care Units 03/12/2020