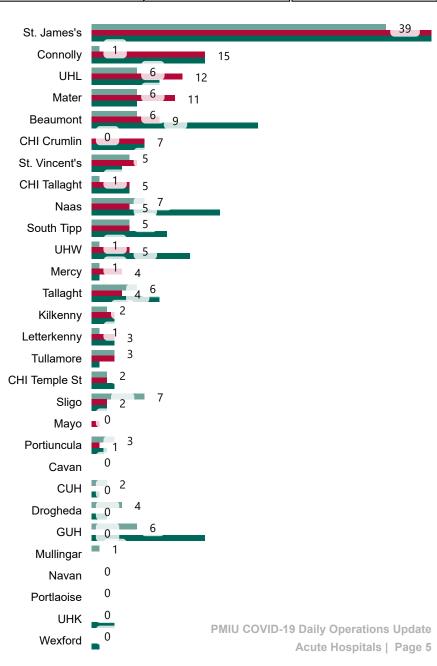

# Number of Confirmed COVID-19 Cases Admitted across 29 acute sites (including CHI)

Number of Confirmed COVID-19 Cases Admitted on Site at 0800hrs, 1400hrs and 2000hrs