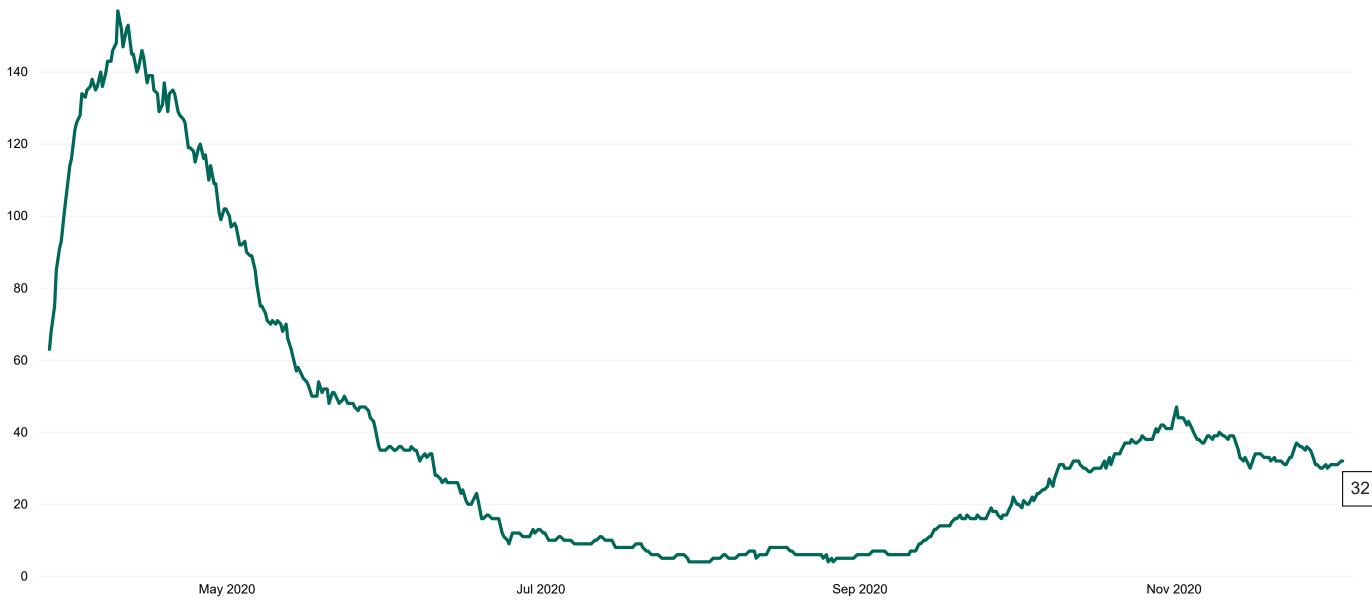

## Percentage Variance at <u>8am</u> of Confirmed COVID-19 cases Admitted Across 29 sites compared to the previous day

% Variance at 8am of confirmed COVID-19 cases admitted across 29 sites to the previous day