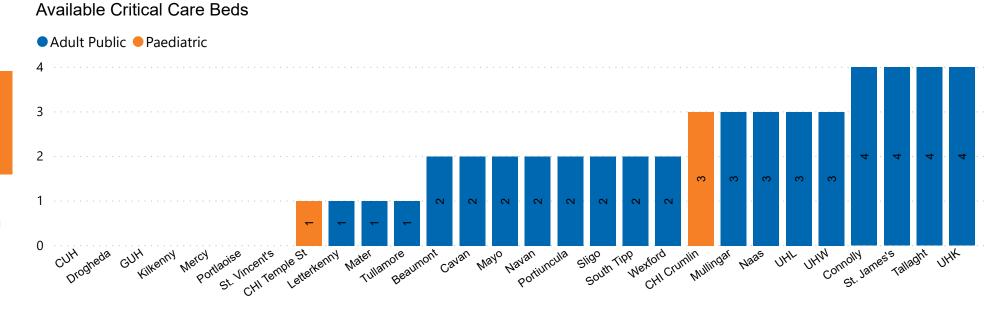

#### **Number of Critical Beds Available on 03/12/2020**

Number of Available Critical Care Beds at 18:30

Adult Public Beds

**47** 

4

Paeds Beds

\*Due to the dynamic nature of reporting, available beds may differ depending on capacity and reserved status at individual sites for critical care beds. Furthermore, some of the available beds may be specialist beds, not available for admission of general ICU patients.