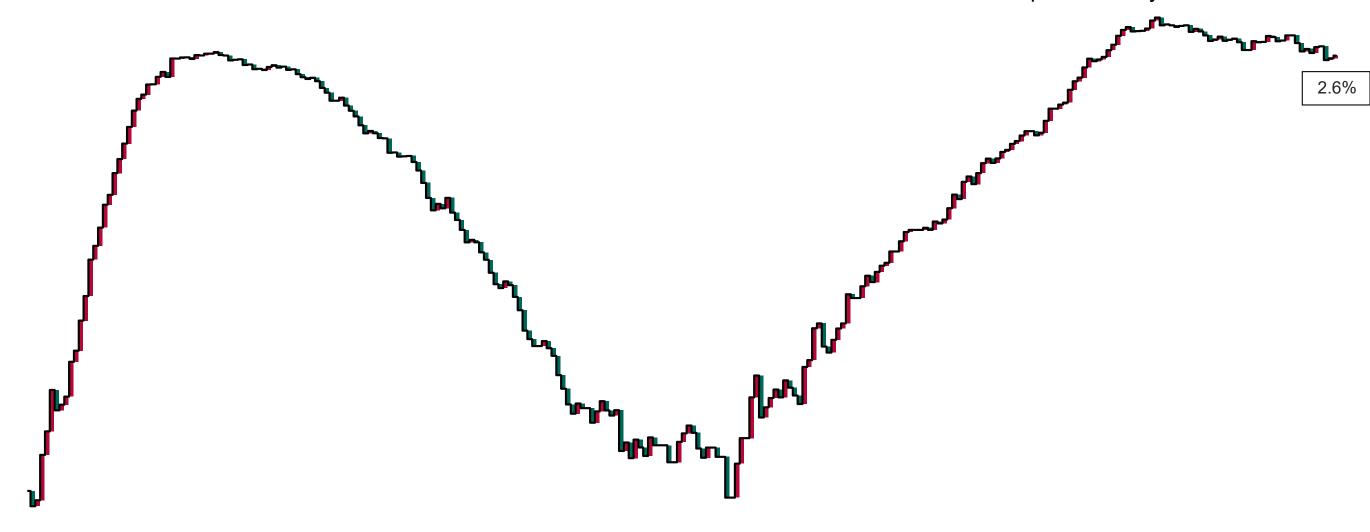

#### Percentage Increase compared to the Previous Day as at 03/12/2020

% Increase in total confirmed cases compared to the previous day since 06 March \* Baseline is 13 cases at 05-March-2020

May 2020 Jul 2020 Nov 2020 Sep 2020

May 2020 Jul 2020 Sep 2020 Nov 2020