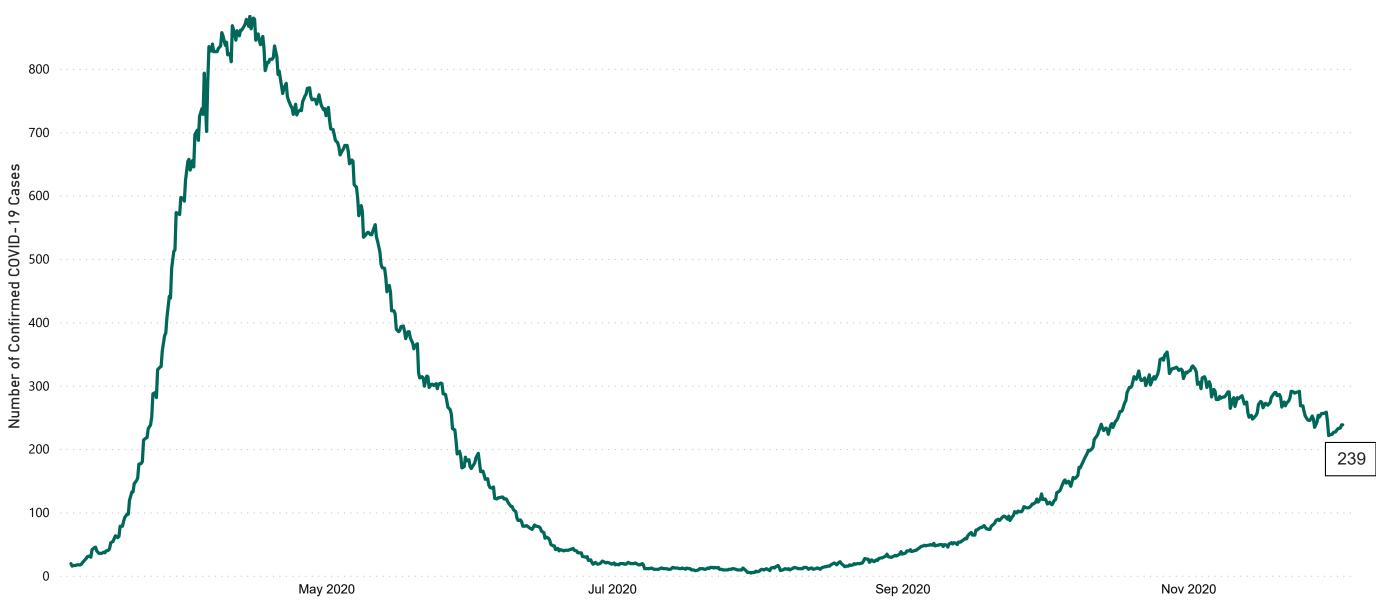

#### New Confirmed COVID-19 Cases in the Republic of Ireland as at 03/12/2020

New COVID-19 Cases in the Republic of Ireland as of 03/12/2020