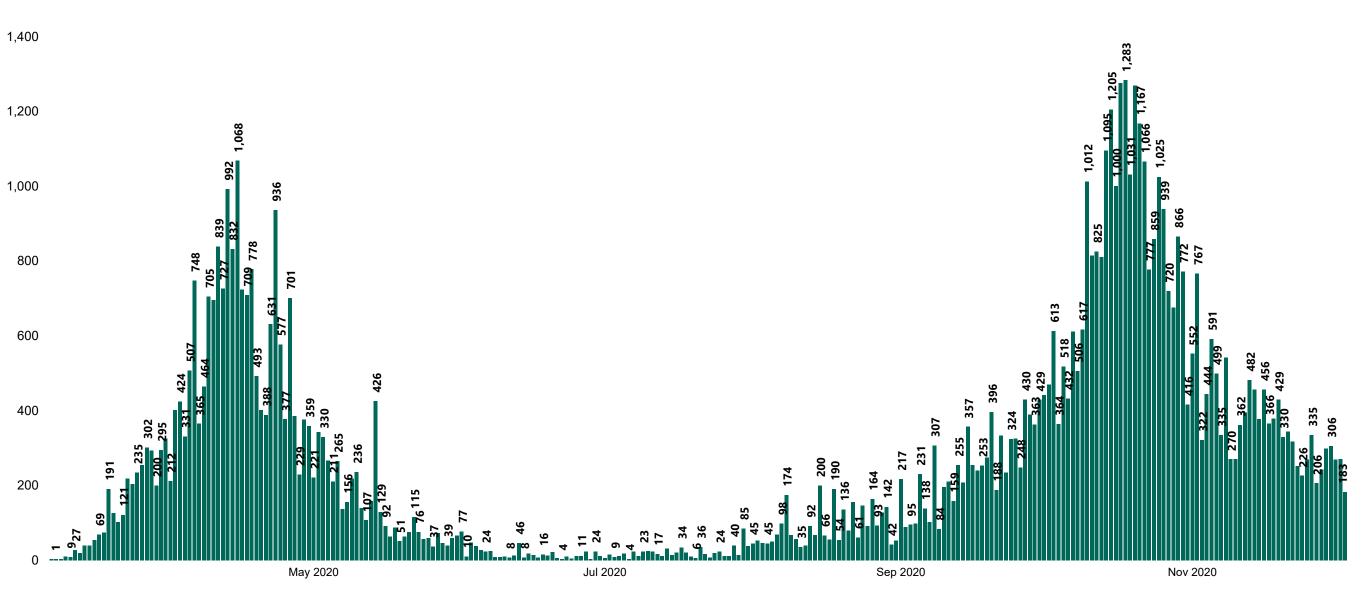

#### New Confirmed COVID-19 Cases in the Republic of Ireland as at 03/12/2020

New COVID-19 Cases in the Republic of Ireland as of 03/12/2020