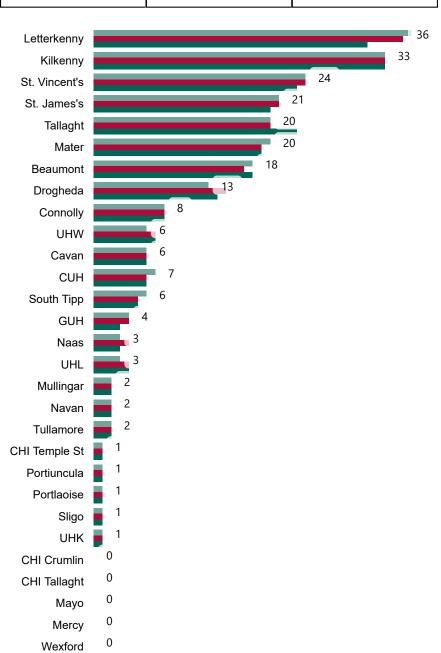

## Geographical Spread of COVID-19 Confirmed Cases and Suspected Cases across Acute Hospital Sites as at 03/12/2020 20:00