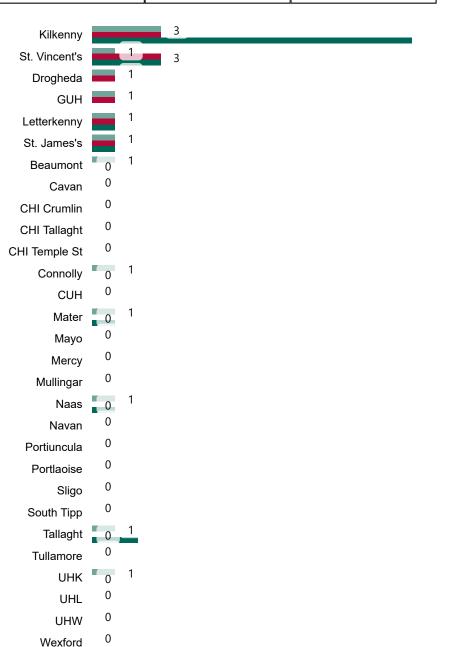

#### **Suspected COVID-19 Cases in Critical Care Units**

Suspected COVID-19 Cases in Critical Care Units 03/12/2020