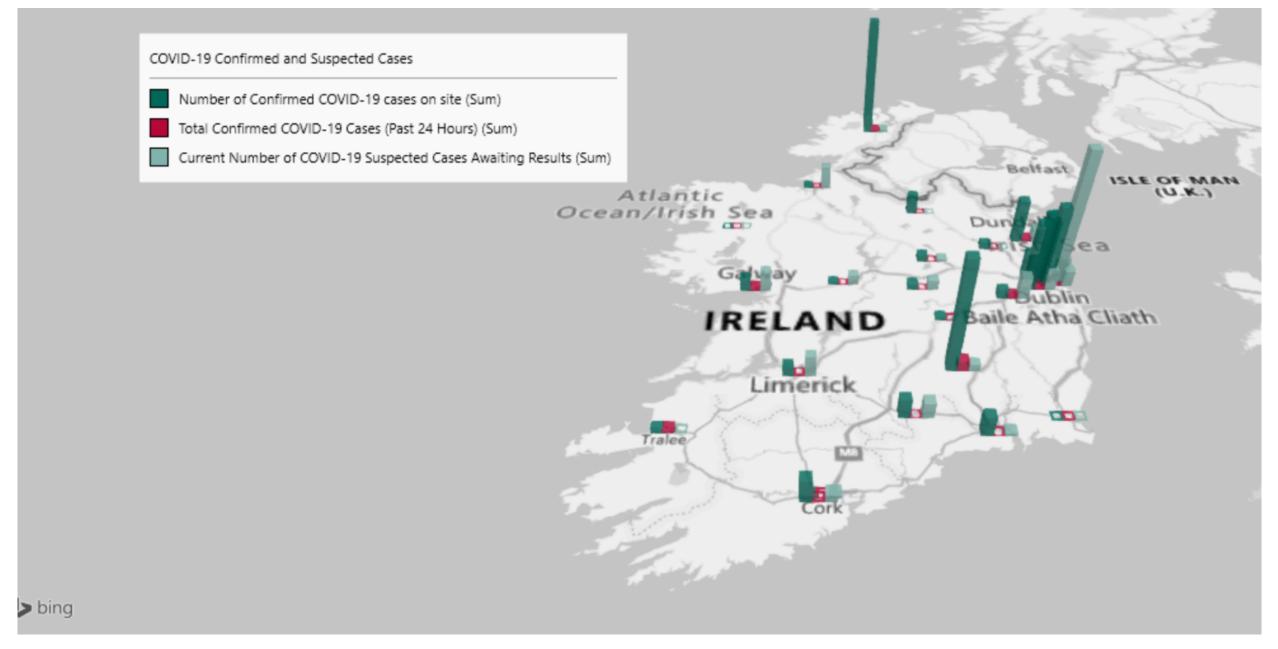

## Geographical Spread of COVID-19 Confirmed Cases and Suspected Cases across Acute Hospital Sites as at 03/12/2020 20:00