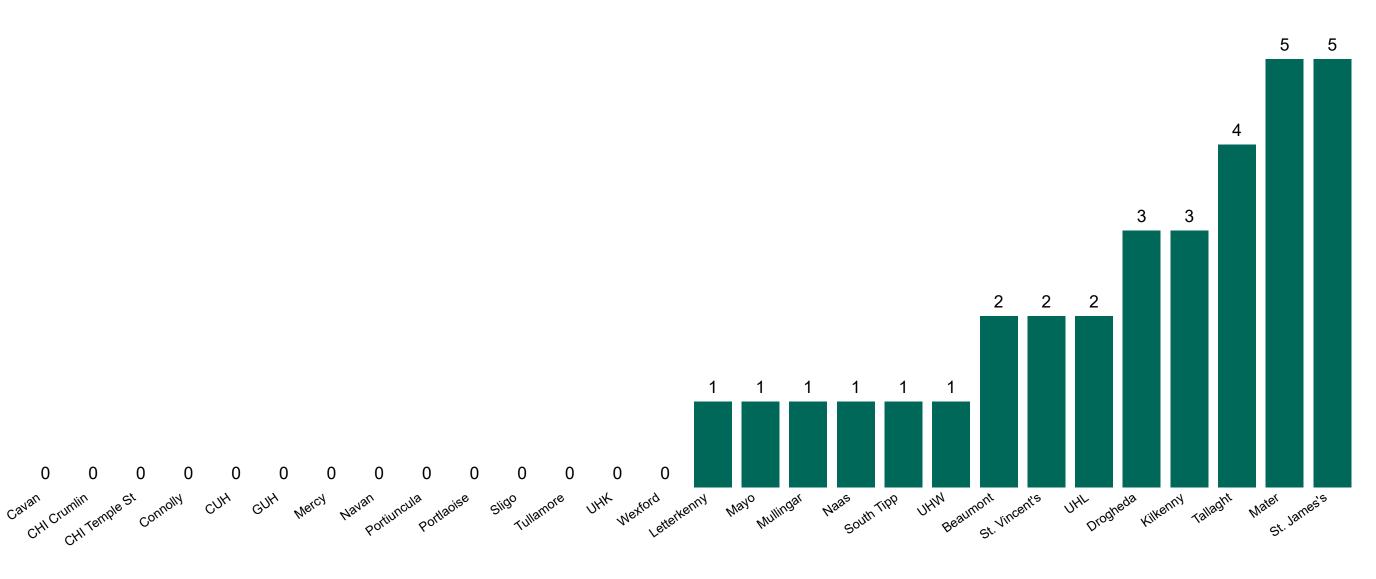

# Number of Confirmed COVID-19 Cases Admitted across 29 acute sites (including CHI)

Number of Confirmed COVID-19 Cases Admitted on Site at 0800hrs, 1400hrs and 2000hrs