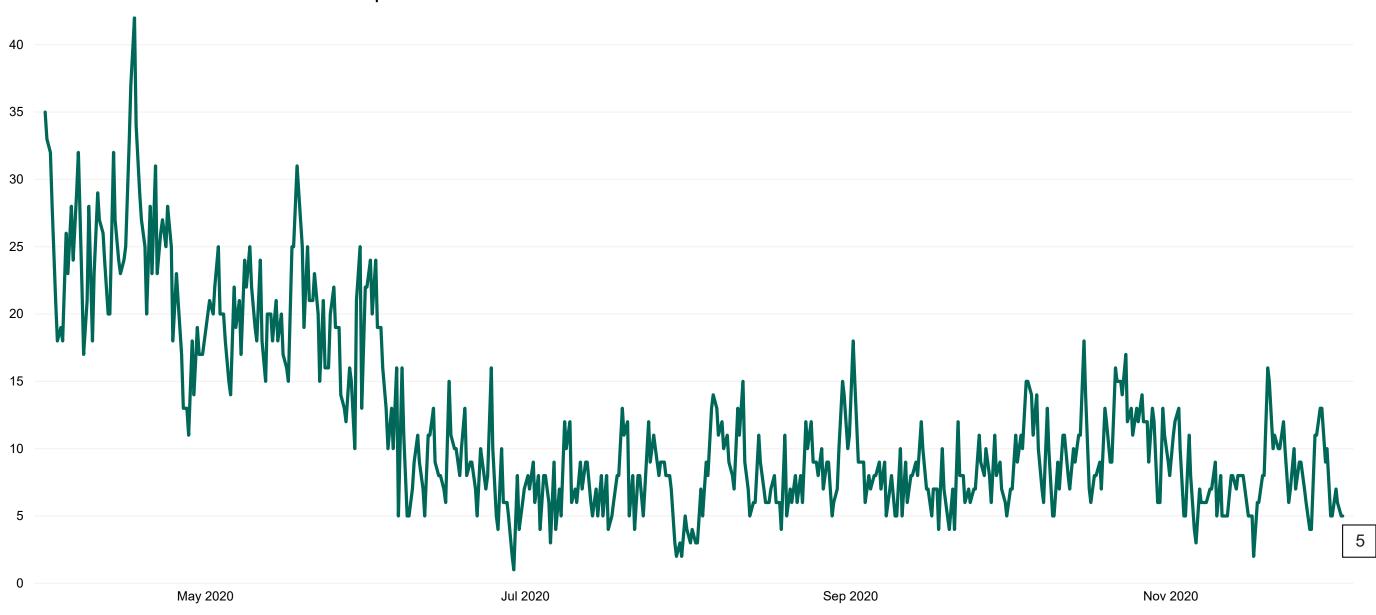

#### **Confirmed COVID-19 Cases in Critical Care Units**

Confirmed COVID-19 Cases in Critical Care Units from 27/03/2020 to 03/12/2020