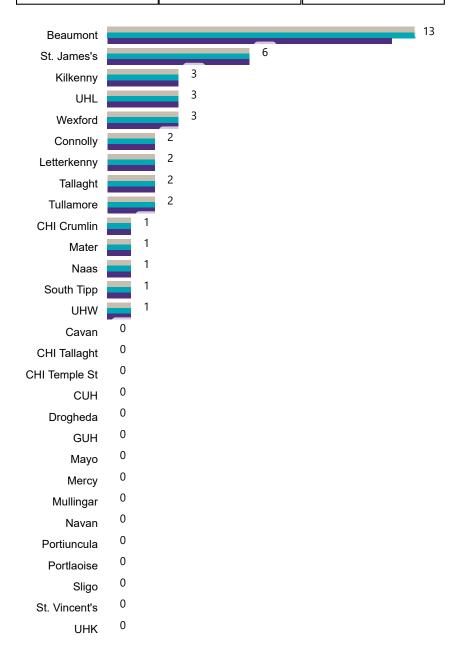

# Geographical Spread of COVID-19 Confirmed Cases and Suspected Cases across Acute Hospital Sites as at 03/09/2020 20:00

# Number of Confirmed COVID-19 Cases Admitted across 29 acute sites (including CHI)

Number of Confirmed COVID-19 Cases Admitted on Site at 0800hrs, 1400hrs and 2000hrs