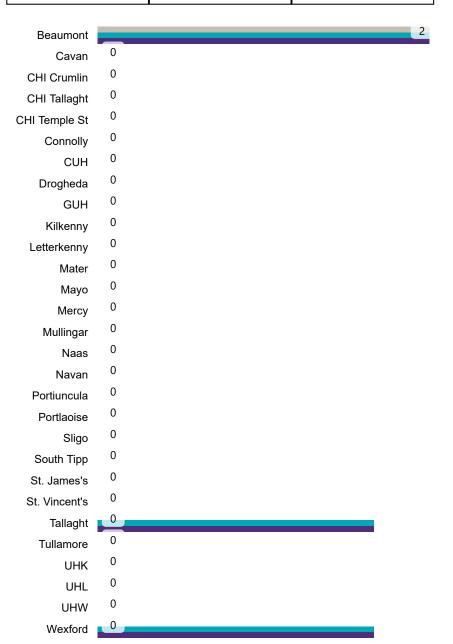

# Geographical Spread of COVID-19 Confirmed Cases and Suspected Cases across Acute Hospital Sites as at 03/09/2020 20:00

### **Confirmed COVID-19 Cases in Critical Care Units**

Confirmed COVID-19 Cases in Critical Care Units 03/09/2020