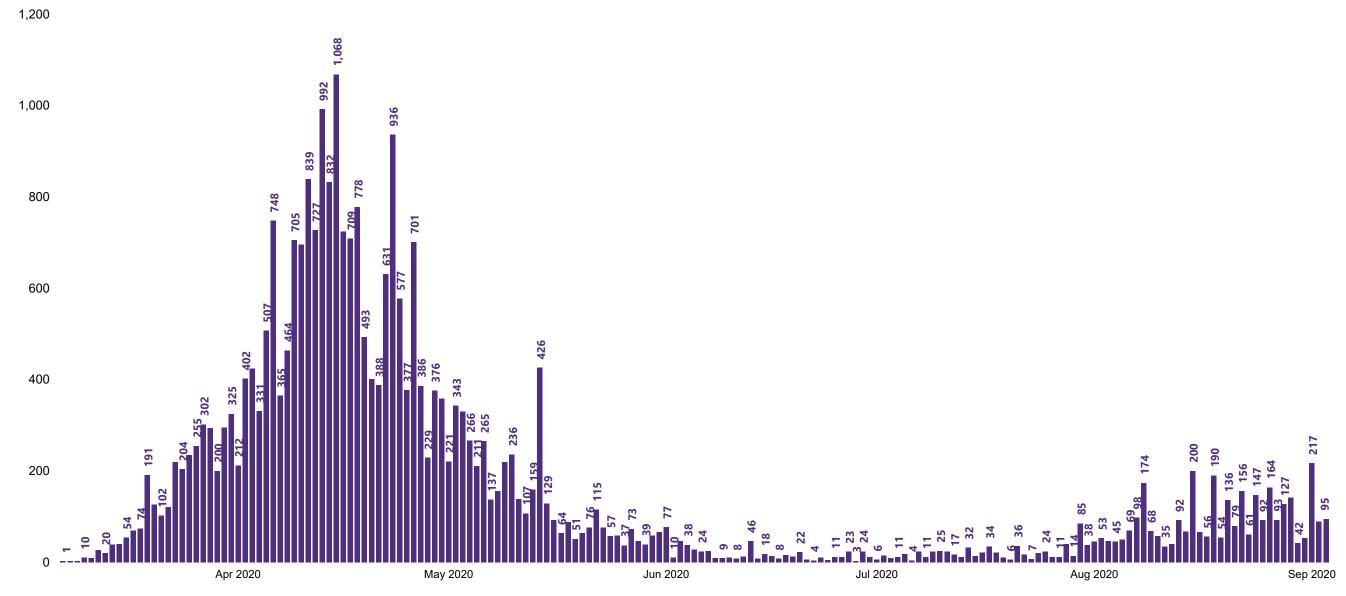

## New Confirmed COVID-19 Cases in the Republic of Ireland as at 03/09/2020

New COVID-19 Cases in the Republic of Ireland as of 03/09/2020