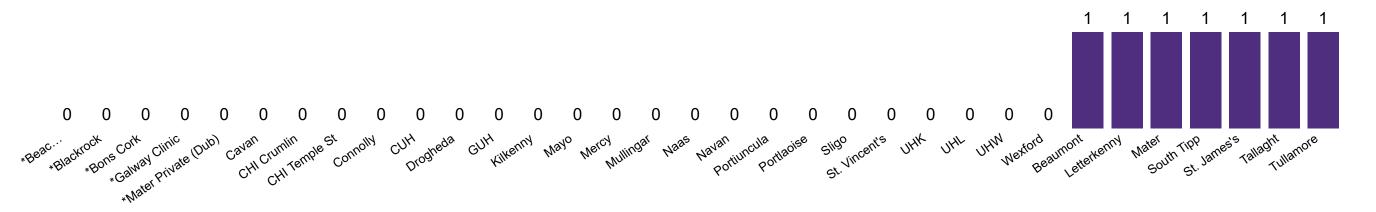

### **Confirmed COVID-19 Cases in Critical Care Units**

Confirmed COVID-19 Cases in Critical Care Units 03/09/2020