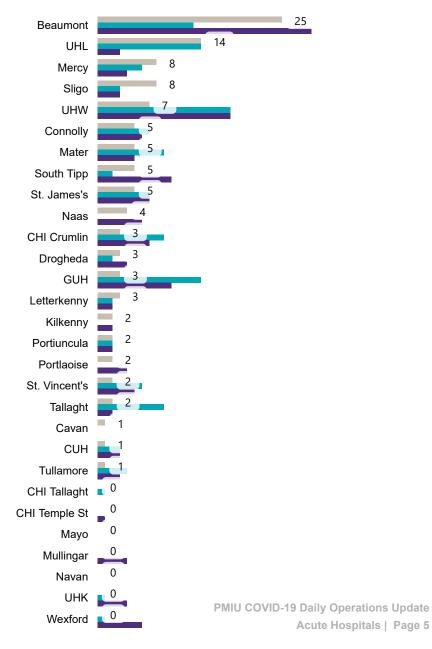

# Geographical Spread of COVID-19 Confirmed Cases and Suspected Cases across Acute Hospital Sites as at 03/09/2020 20:00

# Number of Suspected COVID-19 Swab Results Awaited Across 29 acute sites as at 03/09/2020

Number of COVID-19 Swab Results Awaited at 0800hrs, 1400hrs and 2000hrs