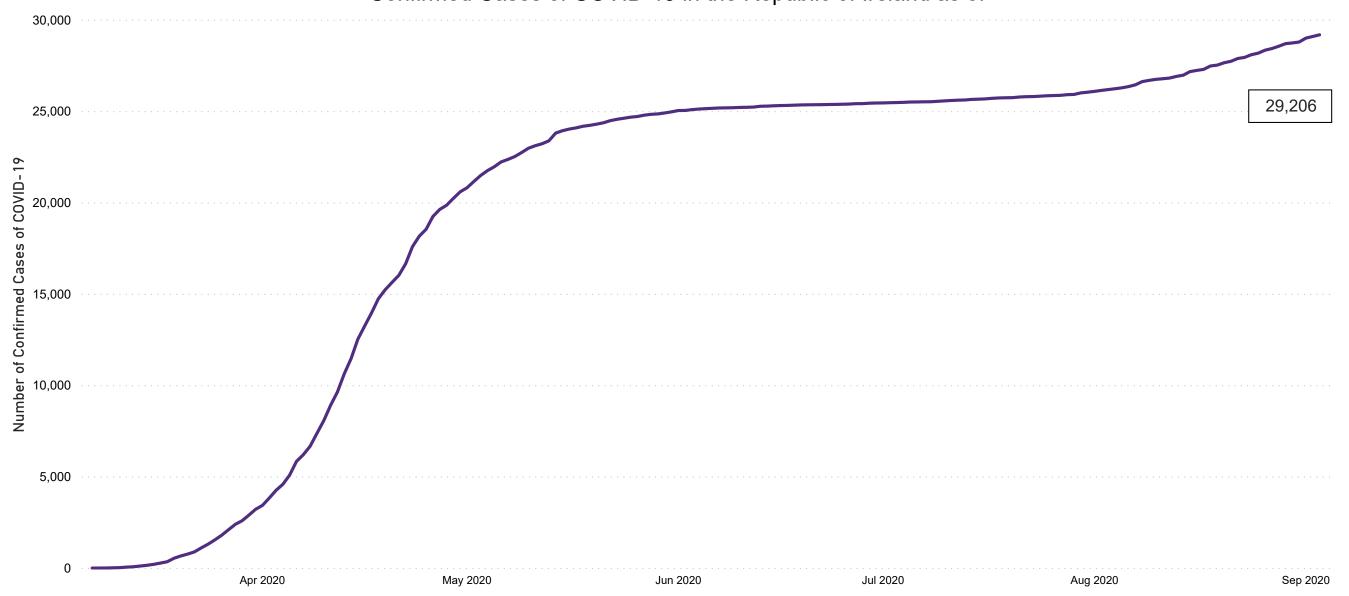

## Confirmed Cases of COVID-19 in the Republic of Ireland as at 03/09/2020

Confirmed Cases of COVID-19 in the Republic of Ireland as of 03/09/2020