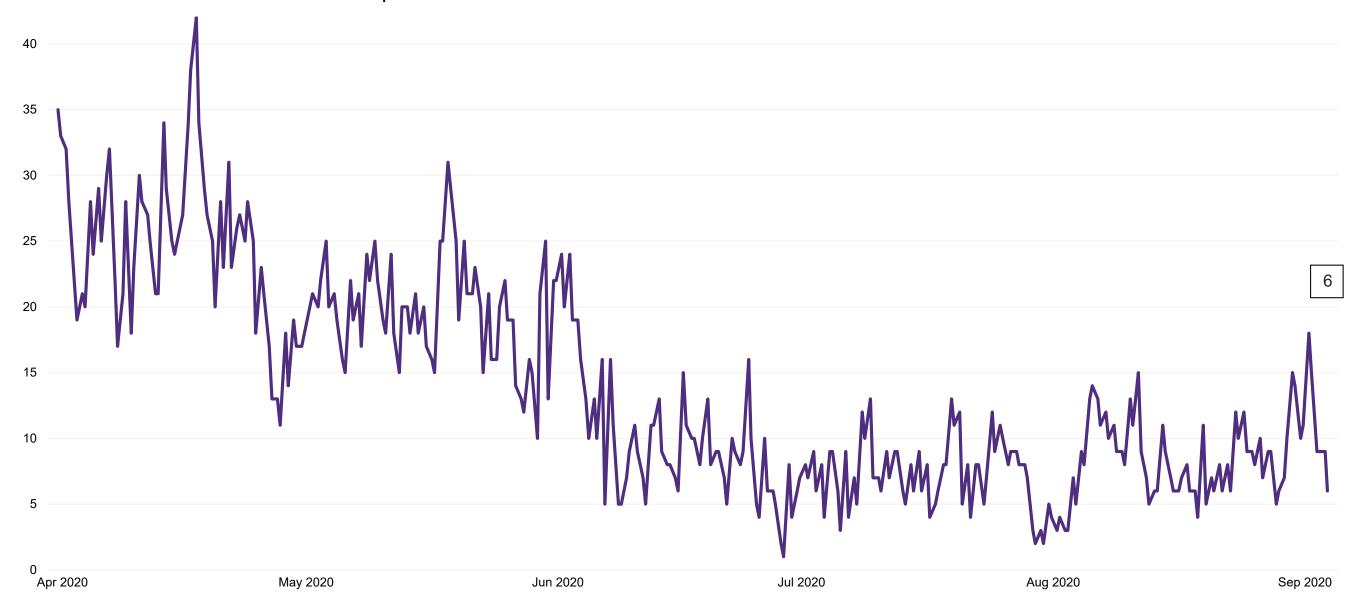

# **Suspected COVID-19 Cases in Critical Care Units**

Suspected COVID-19 Cases in Critical Care Units from 31/03/2020 to 03/09/2020