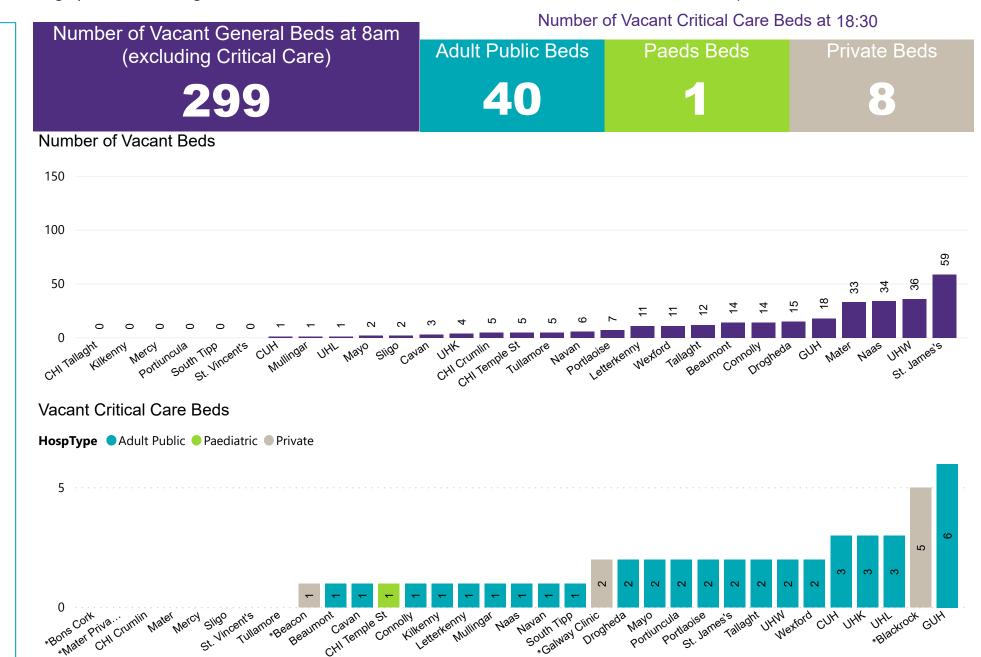

#### Number of Vacant Beds and Critical Beds Available on 03/09/2020

(Note HSE COVID-19 Surge plan includes significant additional Critical Care Beds in addition to those indicated below)

Total Critical Care Beds
440

Total Critical Care Beds Open & Staffed 350

Occupied Critical Care Beds
291

(Including 7 COVID-19 patients)

Available Adult Public Critical
Care Beds
40 \*

\*Due to the dynamic nature of reporting, available beds may differ depending on capacity and reserved status at individual sites for critical care beds