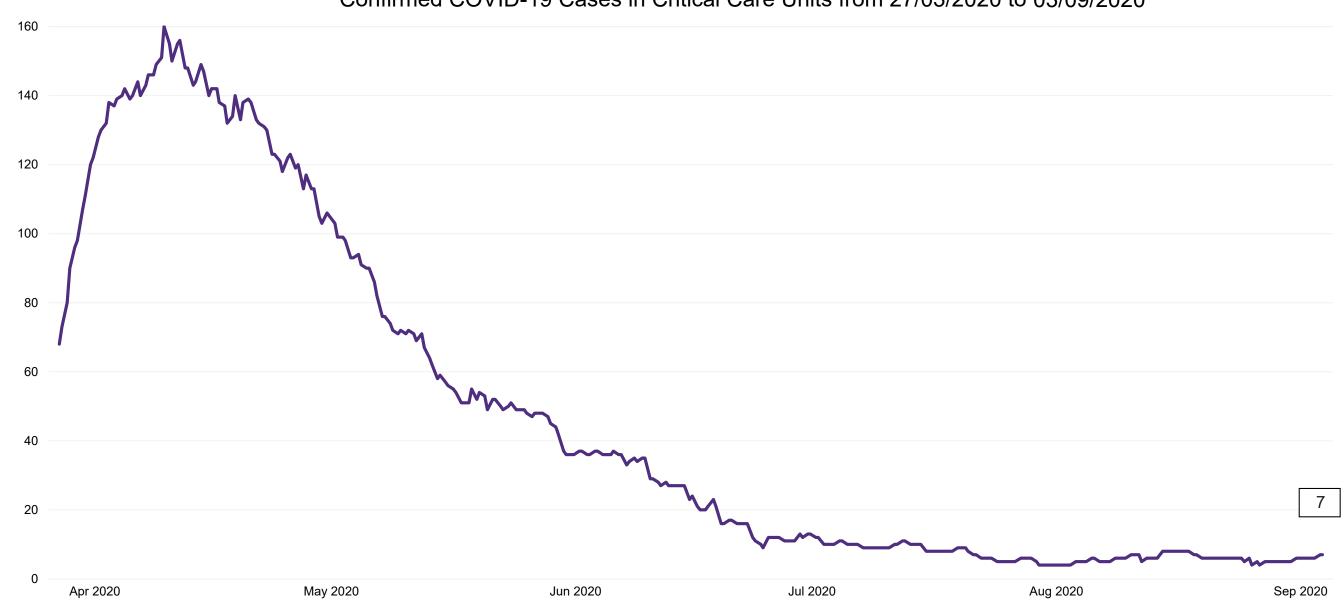

### **Confirmed COVID-19 Cases in Critical Care Units**

Confirmed COVID-19 Cases in Critical Care Units from 27/03/2020 to 03/09/2020