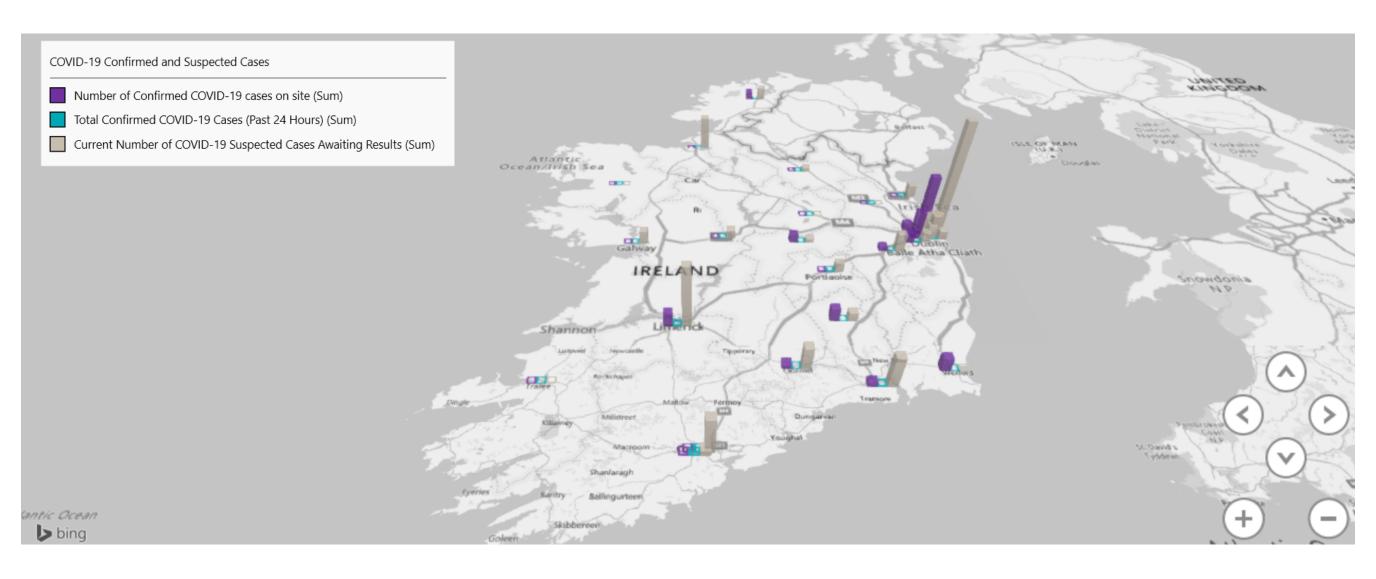

# Geographical Spread of COVID-19 Confirmed Cases and Suspected Cases across Acute Hospital Sites as at 03/09/2020 20:00