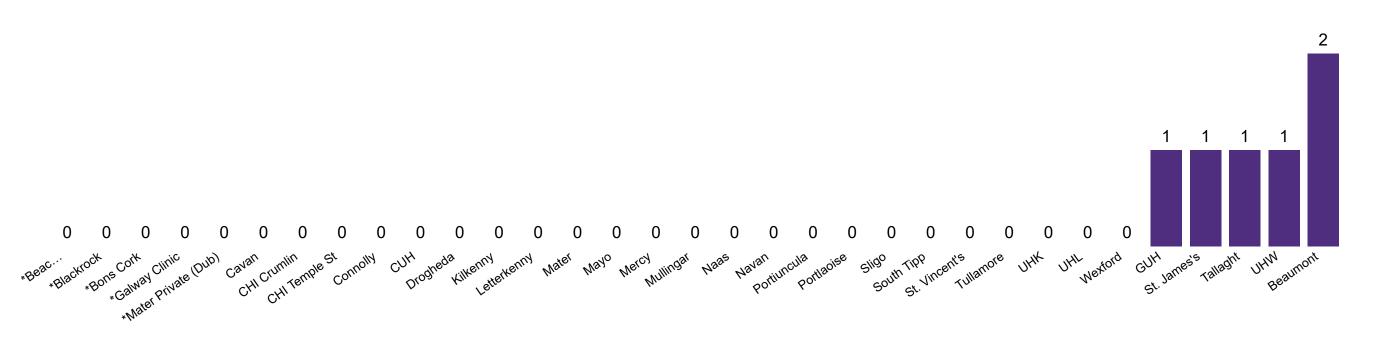

### **Confirmed COVID-19 Cases in Critical Care Units**

Confirmed COVID-19 Cases in Critical Care Units 03/09/2020