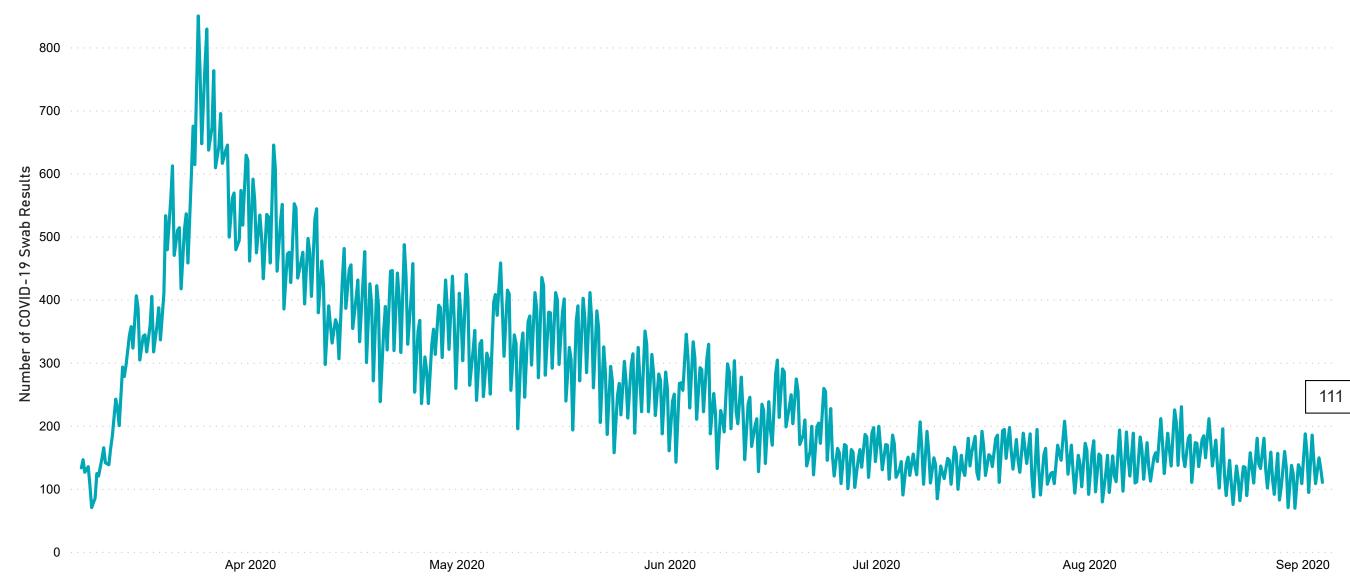

#### Current Number of COVID-19 Suspected Cases

| 8am | 2pm | 8pm |
|-----|-----|-----|
| 150 | 133 | 111 |

# Number of Suspected COVID-19 Swab Results Awaited Across 29 acute sites as at 03/09/2020

Number of COVID-19 Swab Results Awaited at 0800hrs, 1400hrs and 2000hrs