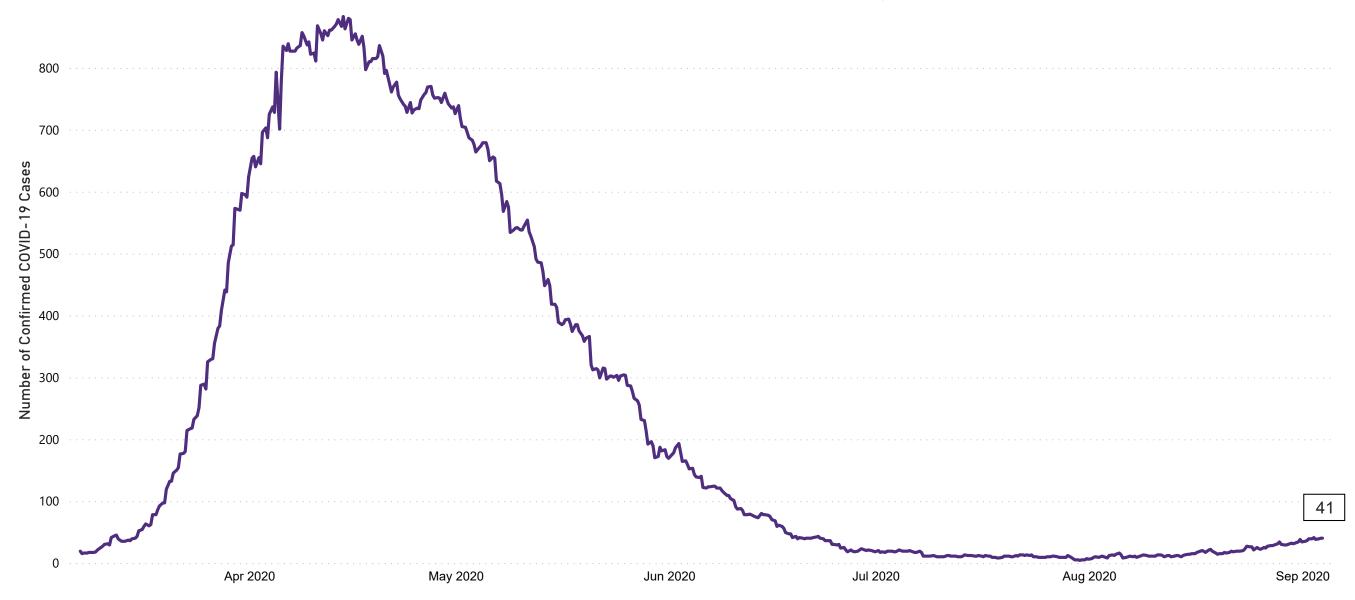

## New Confirmed COVID-19 Cases in the Republic of Ireland as at 03/09/2020

New COVID-19 Cases in the Republic of Ireland as of 03/09/2020