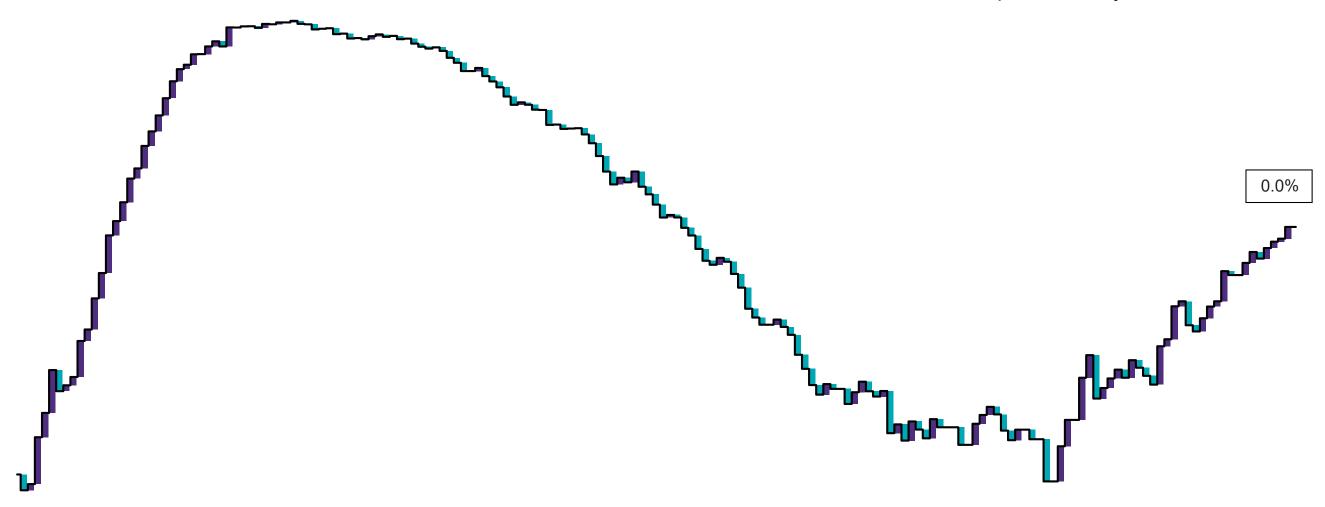

# Number of Confirmed COVID-19 Cases Admitted across 29 acute sites (including CHI)

Number of Confirmed COVID-19 Cases Admitted on Site at 0800hrs, 1400hrs and 2000hrs

# Percentage Variance at <u>8am</u> of Confirmed COVID-19 cases Admitted Across 29 sites compared to the previous day

% Variance at 8am of confirmed COVID-19 cases admitted across 29 sites to the previous day