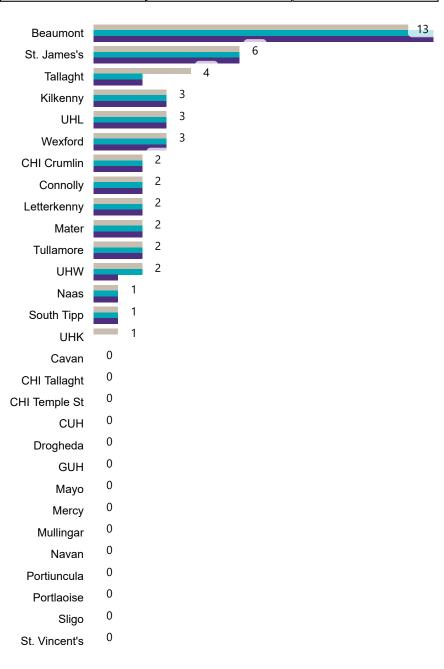

# Number of Confirmed COVID-19 Cases Admitted across 29 acute sites (including CHI)