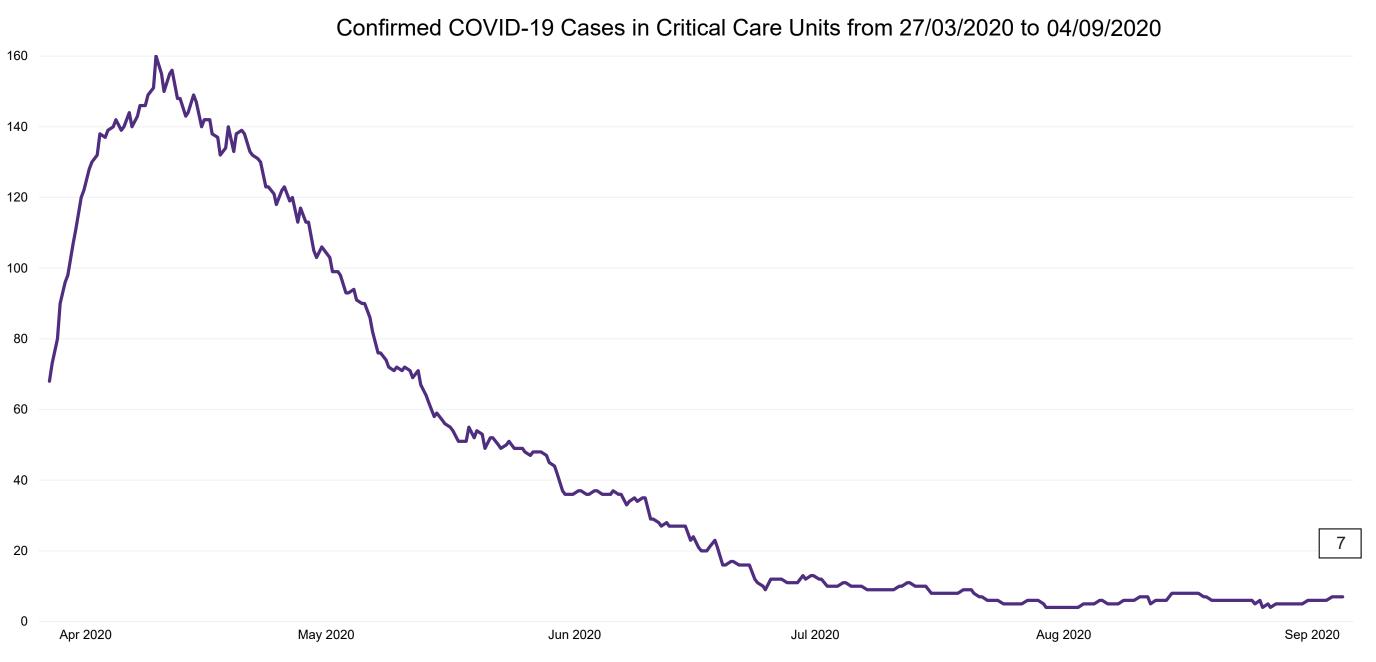

## **Confirmed COVID-19 Cases in Critical Care Units**

Confirmed COVID-19 Cases in Critical Care Units 04/09/2020

## **Confirmed COVID-19 Cases in Critical Care Units**

Source: ICU Bed Information System (National office of Clinical Audit (NOCA))

PMIU COVID-19 Daily Operations Update Acute Hospitals | Page 12