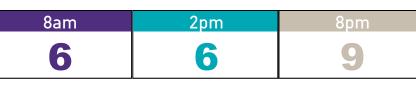

#### Total Confirmed COVID-19 Cases

| 8am | 2pm | 8pm |
|-----|-----|-----|
| 44  | 45  | 47  |

Total Confirmed COVID-19 Cases (Past 24 Hours)

Current Number of COVID-19 Suspected Cases

| 8am        | 2pm | 8pm |
|------------|-----|-----|
| <b>162</b> | 104 | 87  |