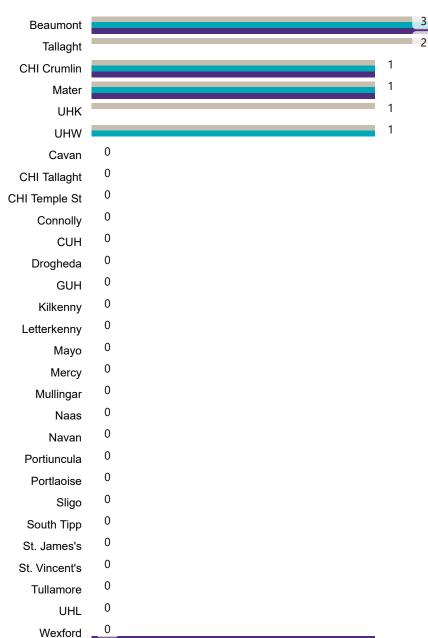

# Number of Suspected COVID-19 Swab Results Awaited Across 29 acute sites as at 04/09/2020