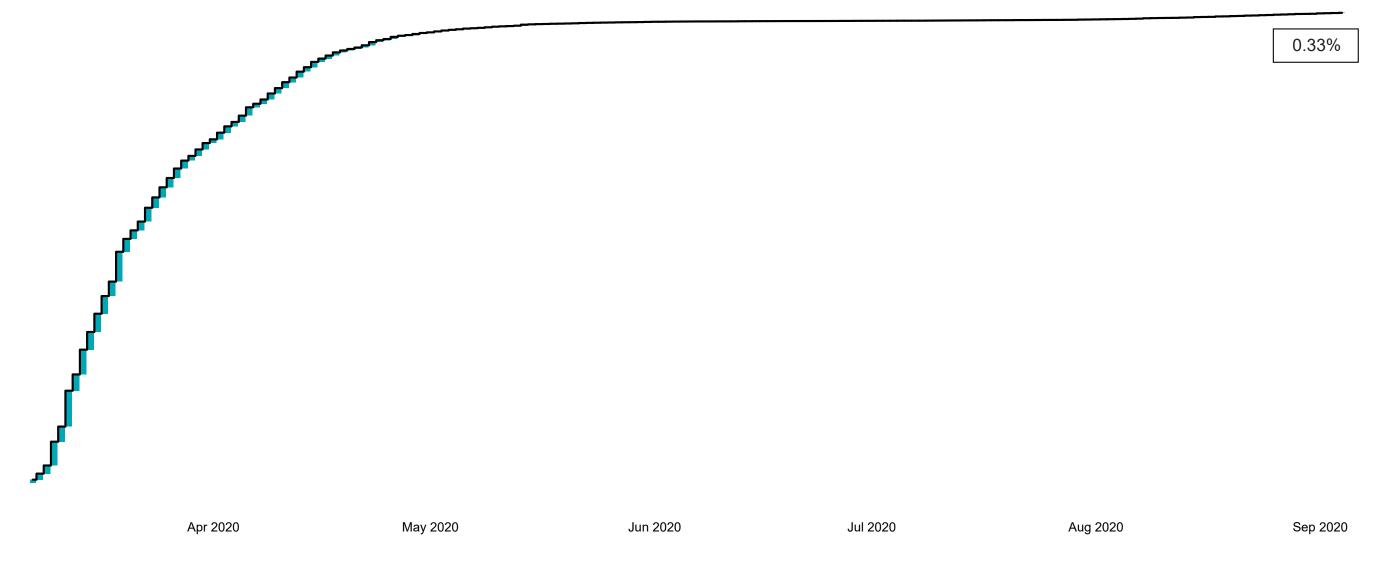

## Percentage Increase compared to the Previous Day as at 04/09/2020

% Increase in total confirmed cases compared to the previous day since 06 March \* Baseline is 13 cases at 05-March-2020