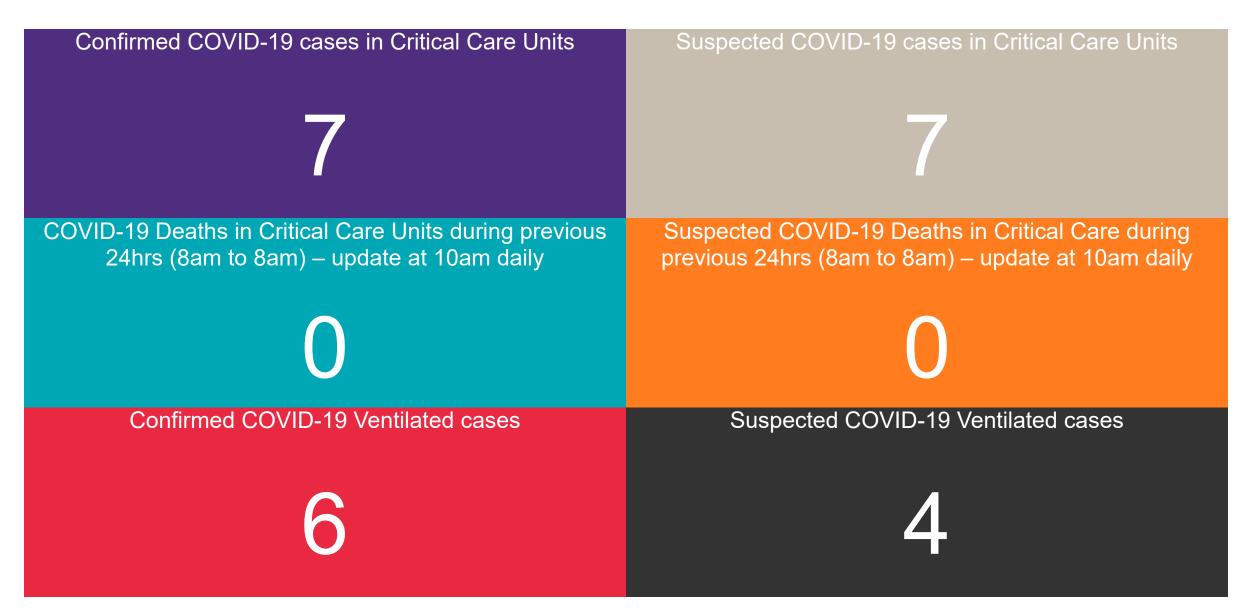

| 8am        | 2pm | 8pm |
|------------|-----|-----|
| <b>162</b> | 104 | 87  |



0

Wexford

PMIU COVID-19 Daily Operations Update Acute Hospitals | Page 5

# Number of Confirmed COVID-19 Cases Admitted across 29 acute sites (including CHI)



## Percentage Variance at <u>8am</u> of Confirmed COVID-19 cases Admitted Across 29 sites compared to the previous day

% Variance at 8am of confirmed COVID-19 cases admitted across 29 sites to the previous day



# Number of Suspected COVID-19 Swab Results Awaited Across 29 acute sites as at 04/09/2020



#### Number of Vacant Beds and Critical Beds Available on 04/09/2020

(Note HSE COVID-19 Surge plan includes significant additional Critical Care Beds in addition to those indicated below)



## **Critical Care Summary as at 04/09/2020 18:30**



## **Confirmed COVID-19 Cases in Critical Care Units**

Confirmed COVID-19 Cases in Critical Care Units 04/09/2020



## **Confirmed COVID-19 Cases in Critical Care Units**



Source: ICU Bed Information System (National office of Clinical Audit (NOCA))

PMIU COVID-19 Daily Operations Update Acute Hospitals | Page 12

## **Suspected COVID-19 Cases in Critical Care Units**

Suspected COVID-19 Cases in Critical Care Units 04/09/2020



## **Suspected COVID-19 Cases in Critical Care Units**



Source: ICU Bed Information System (National office of Clinical Audit (NOCA))

PMIU COVID-19 Daily Operations Update Acute Hospitals | Page 14

# **DOCUMENT ENDS**