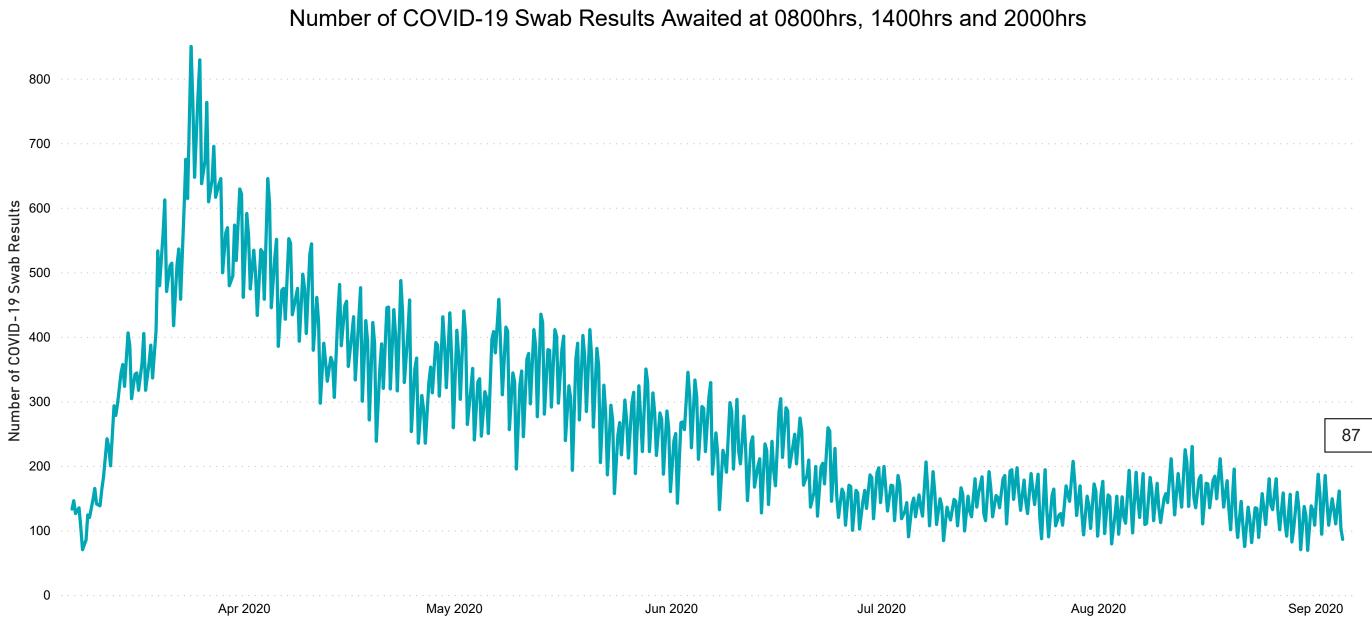

# Number of Suspected COVID-19 Swab Results Awaited Across 29 acute sites as at 04/09/2020

#### Total Confirmed COVID-19 Cases

| 8am | 2pm | 8pm |
|-----|-----|-----|
| 44  | 45  | 47  |

Total Confirmed COVID-19 Cases (Past 24 Hours)

Current Number of COVID-19 Suspected Cases

| 8am        | 2pm | 8pm |
|------------|-----|-----|
| <b>162</b> | 104 | 87  |