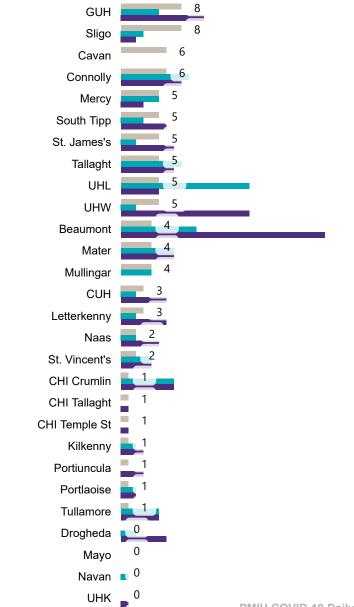

#### Number of Vacant Beds and Critical Beds Available on 04/09/2020

(Note HSE COVID-19 Surge plan includes significant additional Critical Care Beds in addition to those indicated below)