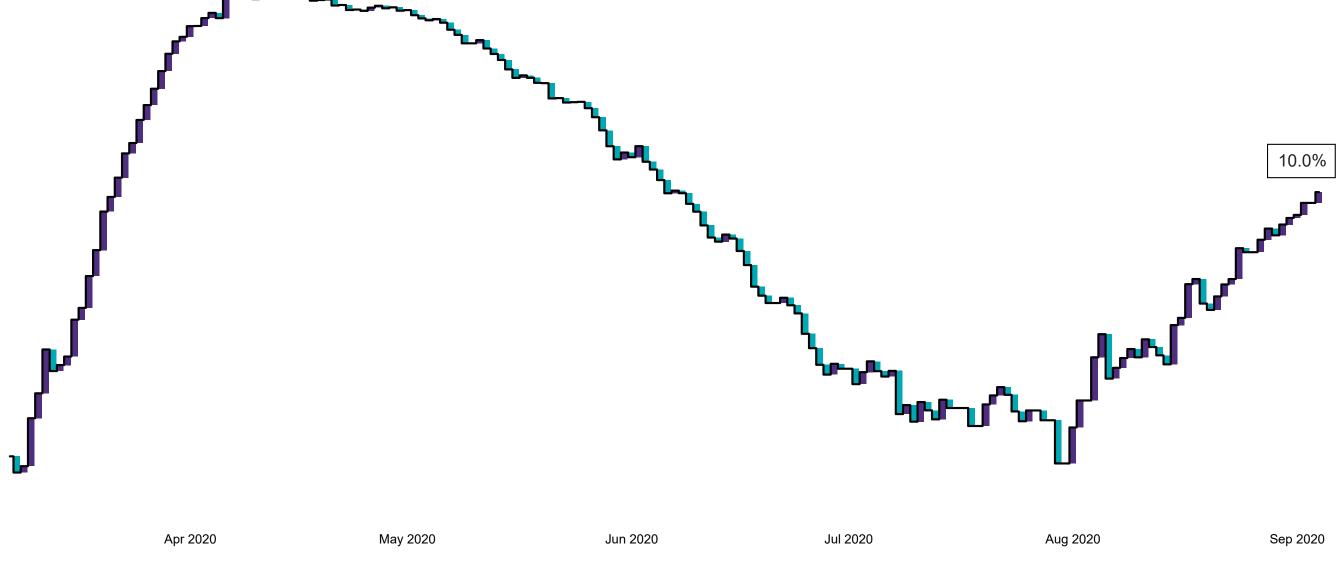

## Percentage Variance at <u>8am</u> of Confirmed COVID-19 cases Admitted Across 29 sites compared to the previous day

% Variance at 8am of confirmed COVID-19 cases admitted across 29 sites to the previous day