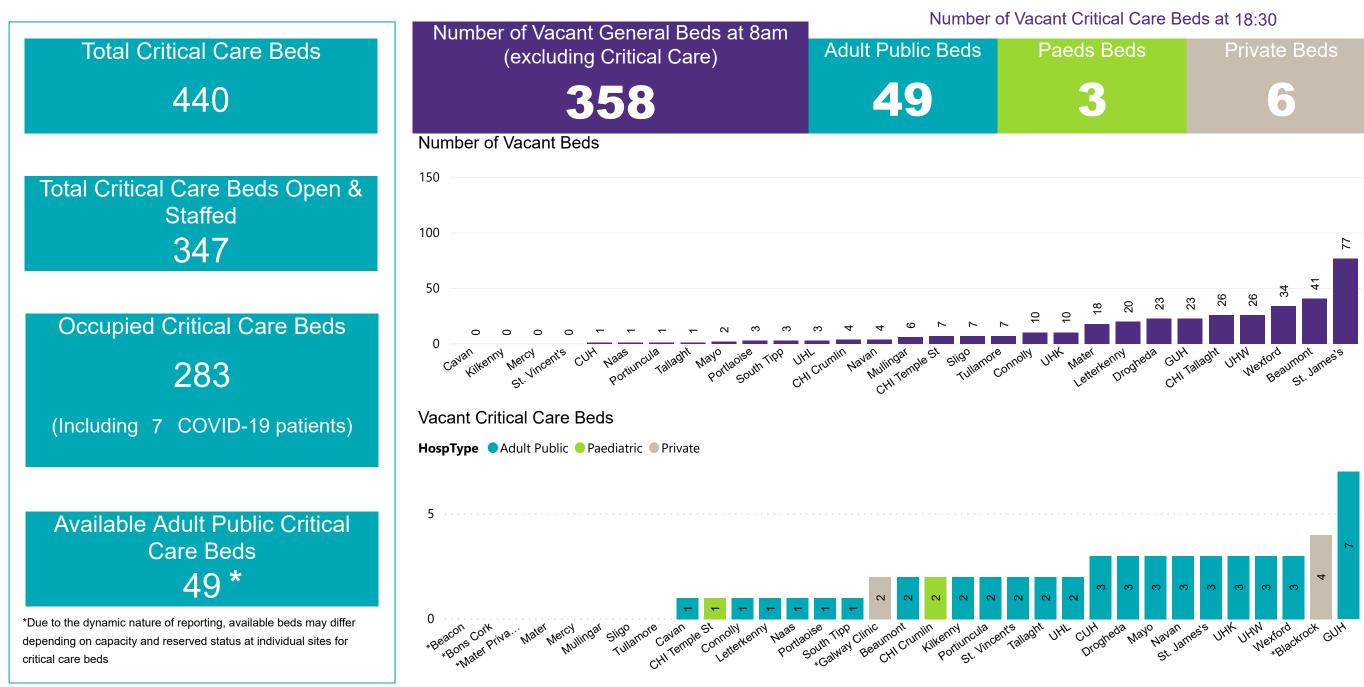

#### Number of Vacant Beds and Critical Beds Available on 04/09/2020

(Note HSE COVID-19 Surge plan includes significant additional Critical Care Beds in addition to those indicated below)

## **Critical Care Summary as at 04/09/2020 18:30**