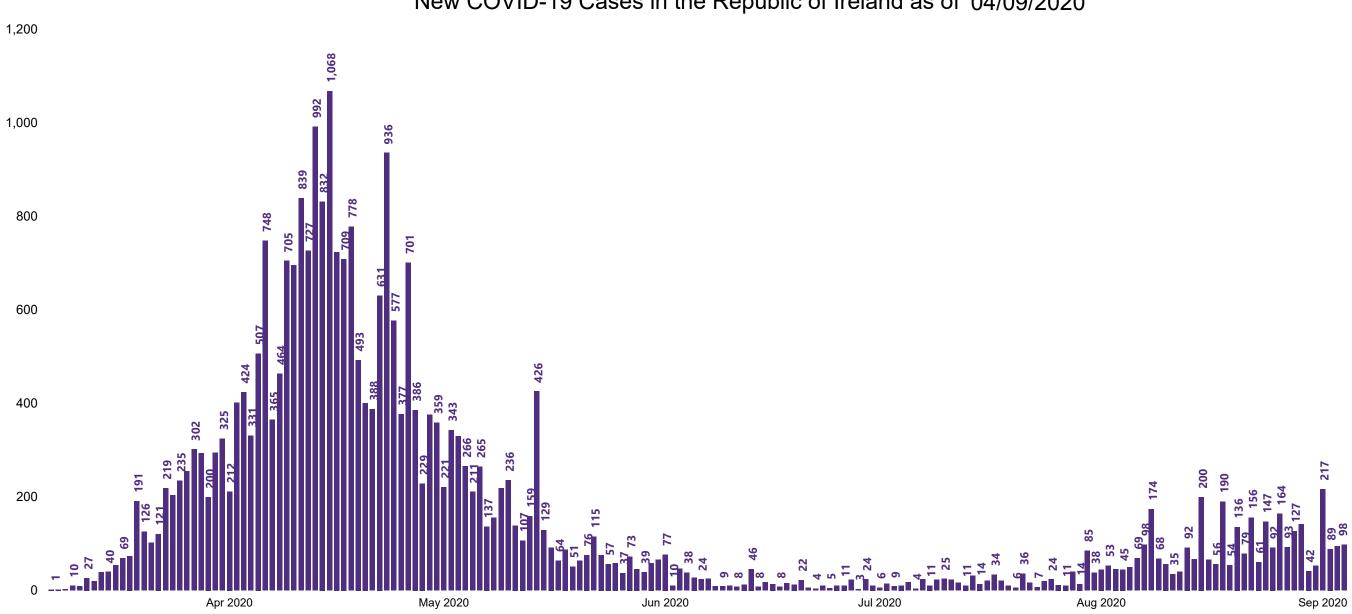

## New Confirmed COVID-19 Cases in the Republic of Ireland as at 04/09/2020

New COVID-19 Cases in the Republic of Ireland as of 04/09/2020

Source: Department of Health 2020, < https://www.gov.ie/en/news/7e0924-latest-updates-on-covid-19-coronavirus/>