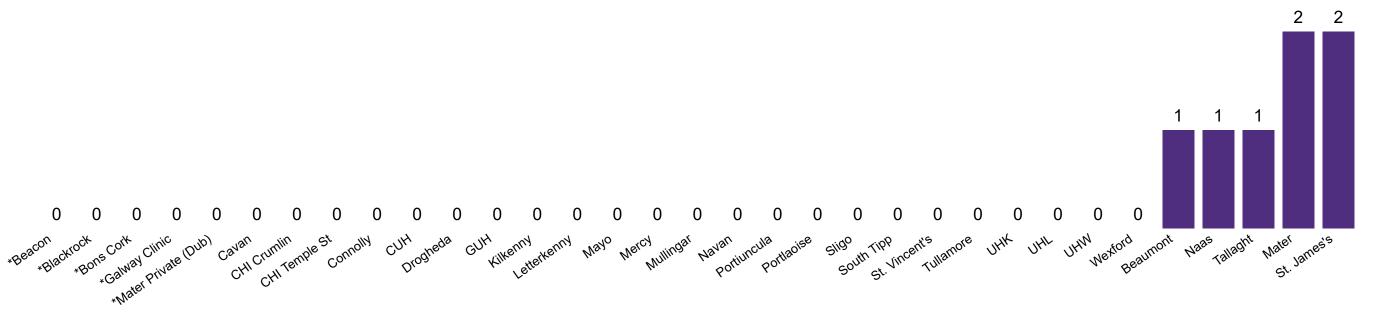

## **Suspected COVID-19 Cases in Critical Care Units**

Suspected COVID-19 Cases in Critical Care Units 04/09/2020

## **Suspected COVID-19 Cases in Critical Care Units**

Source: ICU Bed Information System (National office of Clinical Audit (NOCA))

PMIU COVID-19 Daily Operations Update Acute Hospitals | Page 14