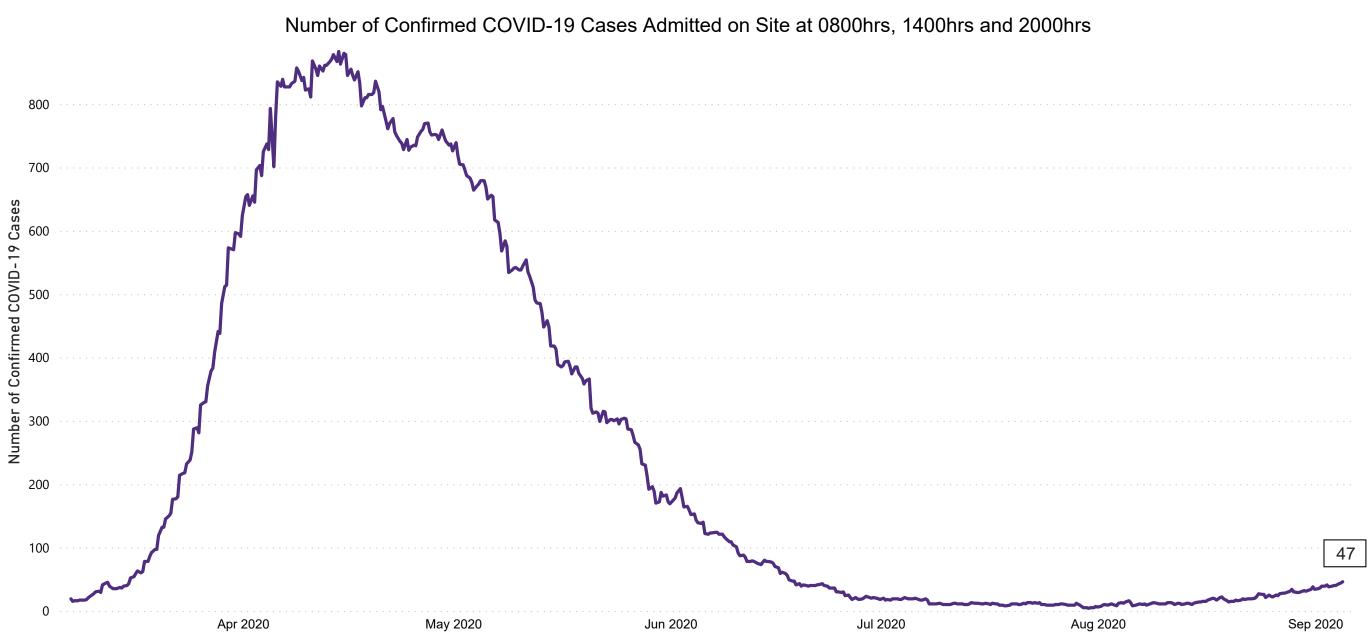

# Number of Confirmed COVID-19 Cases Admitted across 29 acute sites (including CHI)

#### Total Confirmed COVID-19 Cases

| 8am | 2pm | 8pm |
|-----|-----|-----|
| 44  | 45  | 47  |

Total Confirmed COVID-19 Cases (Past 24 Hours)

Current Number of COVID-19 Suspected Cases

| 8am        | 2pm | 8pm |
|------------|-----|-----|
| <b>162</b> | 104 | 87  |