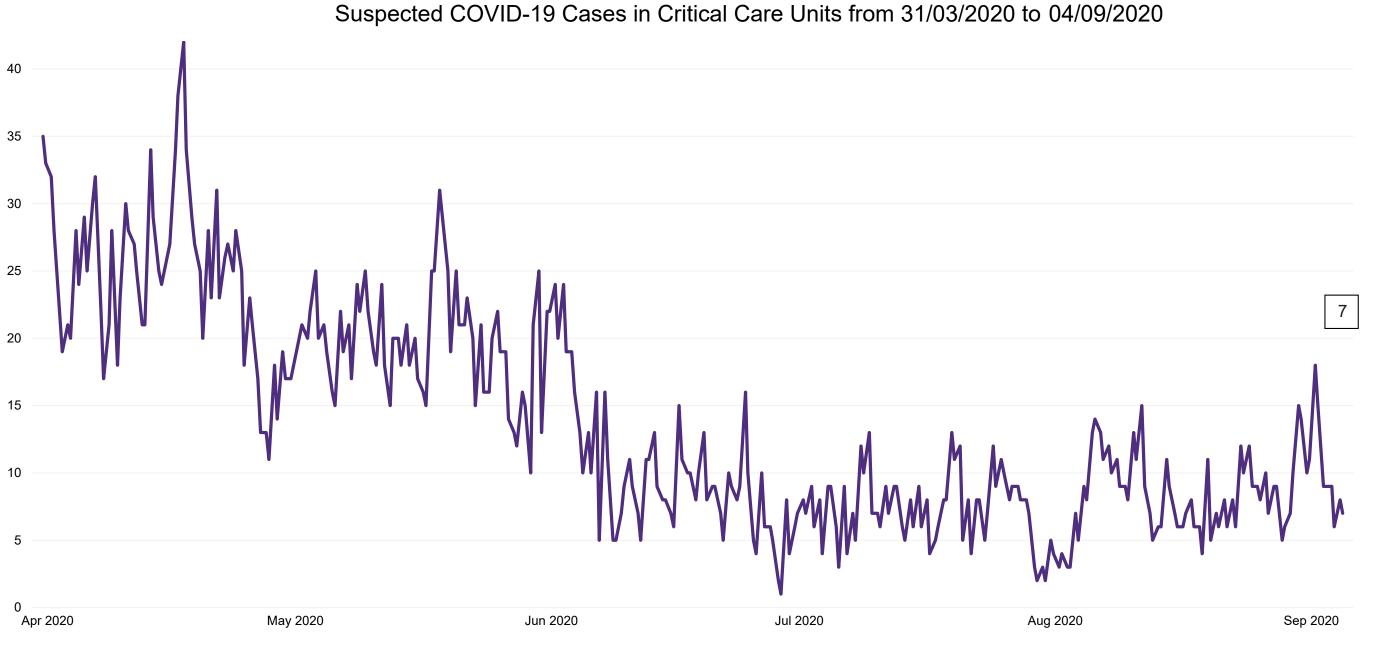

## **Suspected COVID-19 Cases in Critical Care Units**

Suspected COVID-19 Cases in Critical Care Units 04/09/2020

## **Suspected COVID-19 Cases in Critical Care Units**

Source: ICU Bed Information System (National office of Clinical Audit (NOCA))

PMIU COVID-19 Daily Operations Update Acute Hospitals | Page 14