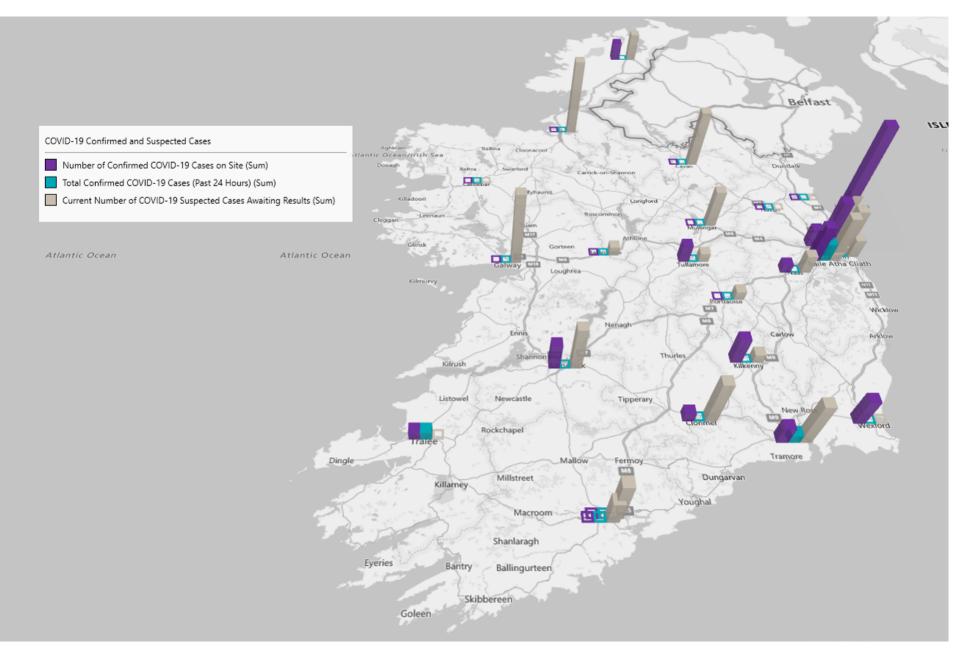

## Geographical Spread of COVID-19 Confirmed Cases and Suspected Cases across Acute Hospital Sites as at 04/09/2020 20:00

0

Wexford

PMIU COVID-19 Daily Operations Update Acute Hospitals | Page 5