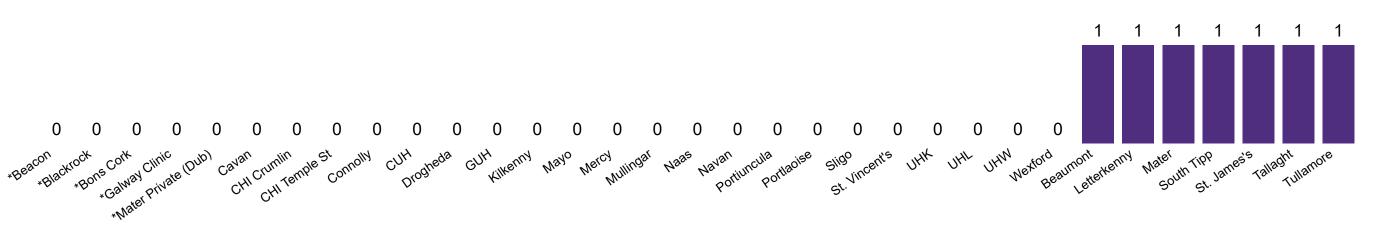

## **Confirmed COVID-19 Cases in Critical Care Units**

Confirmed COVID-19 Cases in Critical Care Units 04/09/2020

## **Confirmed COVID-19 Cases in Critical Care Units**

Source: ICU Bed Information System (National office of Clinical Audit (NOCA))

PMIU COVID-19 Daily Operations Update Acute Hospitals | Page 12