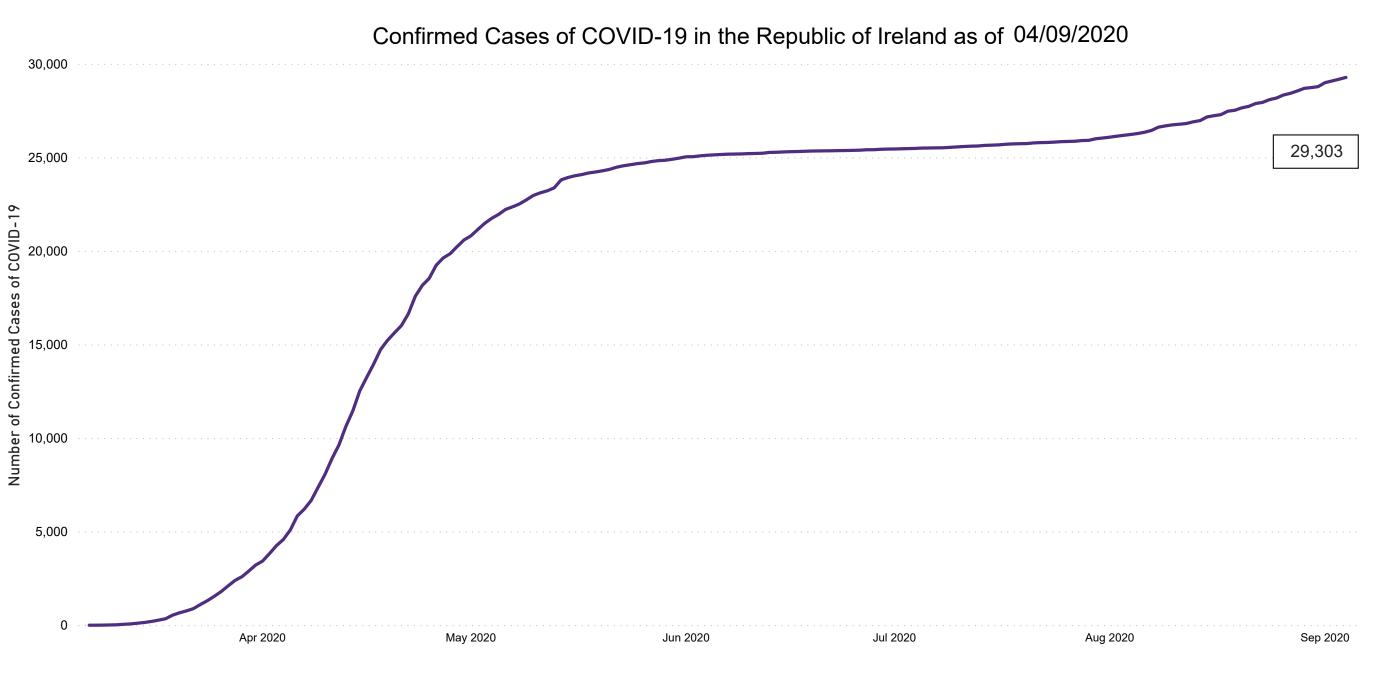

**COVID-19 Daily Operations Update Acute Hospitals** 

Performance Management and Improvement Unit

2000hrs Friday 04th September 2020



## New Confirmed COVID-19 Cases in the Republic of Ireland as at 04/09/2020



New COVID-19 Cases in the Republic of Ireland as of 04/09/2020

Source: Department of Health 2020, < https://www.gov.ie/en/news/7e0924-latest-updates-on-covid-19-coronavirus/>

## Percentage Increase compared to the Previous Day as at 04/09/2020

% Increase in total confirmed cases compared to the previous day since 06 March \* Baseline is 13 cases at 05-March-2020



## Confirmed Cases of COVID-19 in the Republic of Ireland as at 04/09/2020



## Geographical Spread of COVID-19 Confirmed Cases and Suspected Cases across Acute Hospital Sites as at 04/09/2020 20:00



#### Total Confirmed COVID-19 Cases

| 8am | 2pm | 8pm |
|-----|-----|-----|
| 44  | 45  | 47  |



Total Confirmed COVID-19 Cases (Past 24 Hours)





Current Number of COVID-19 Suspected Cases

| 8am        | 2pm | 8pm |
|------------|-----|-----|
| <b>162</b> | 104 | 87  |



0

Wexford

PMIU COVID-19 Daily Operations Update Acute Hospitals | Page 5

# Number of Confirmed COVID-19 Cases Admitted across 29 acute sites (including CHI)



## Percentage Variance at <u>8am</u> of Confirmed COVID-19 cases Admitted Across 29 sites compared to the previous day

% Variance at 8am of confirmed COVID-19 cases admitted across 29 sites to the previous day



# Number of Susp