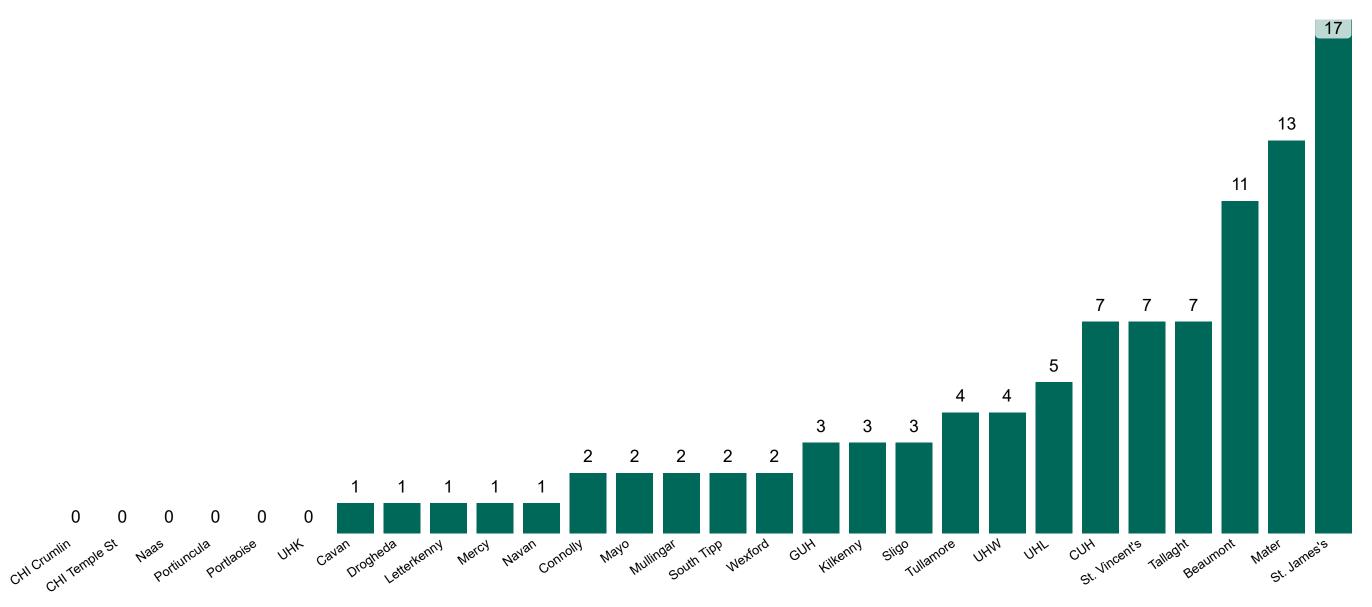

# Number of Confirmed COVID-19 Cases Admitted across 29 acute sites (including CHI)

Number of Confirmed COVID-19 Cases Admitted on Site at 0800hrs, 1400hrs and 2000hrs