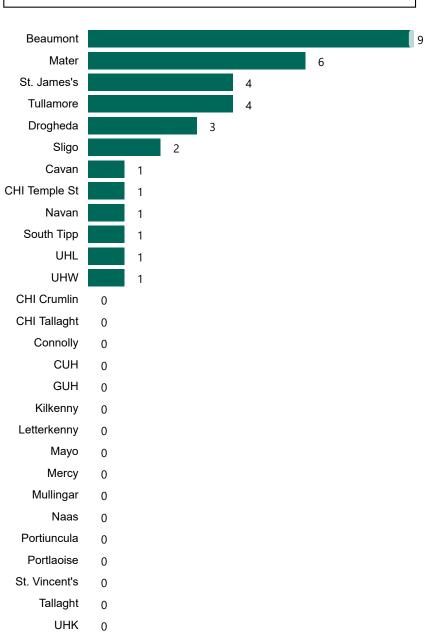

#### **Confirmed COVID-19 Cases in Critical Care Units**

Confirmed COVID-19 Cases in Critical Care Units 05/03/2021