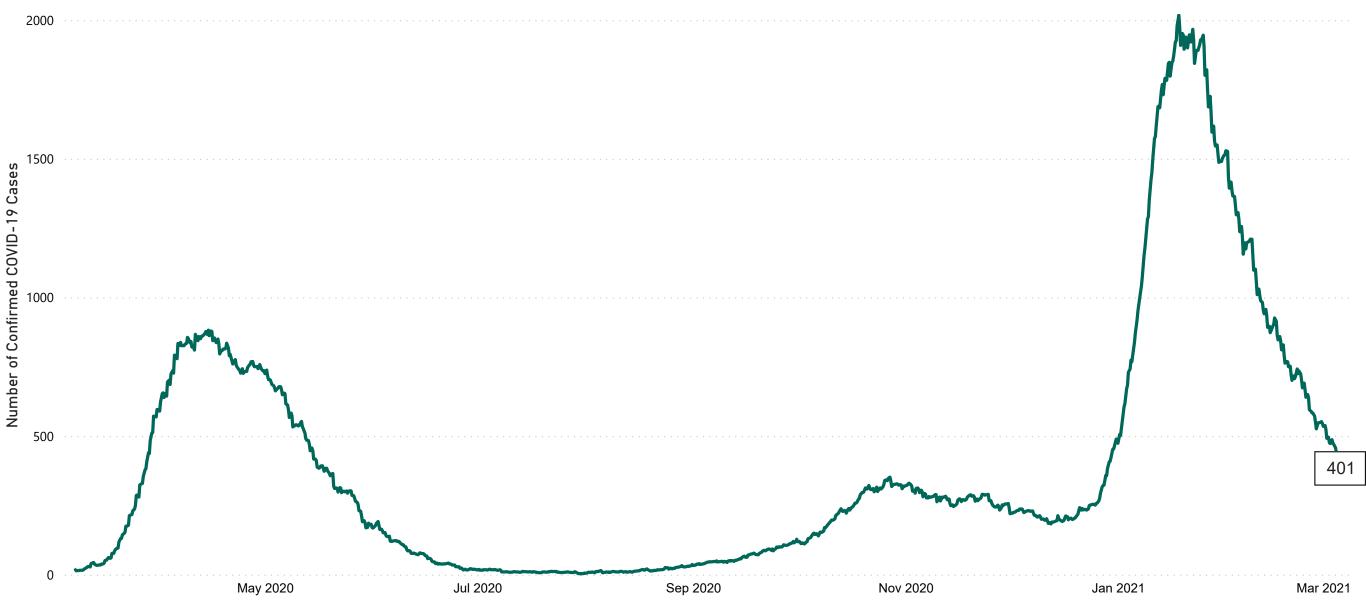

# Number of Confirmed COVID-19 Cases Admitted across 29 acute sites (including CHI)

Number of Confirmed COVID-19 Cases Admitted on Site at 0800hrs, 1400hrs and 2000hrs

#### Total Confirmed COVID-19 Cases

| 8am        | 2pm | 8pm |
|------------|-----|-----|
| <b>426</b> | 412 | 401 |