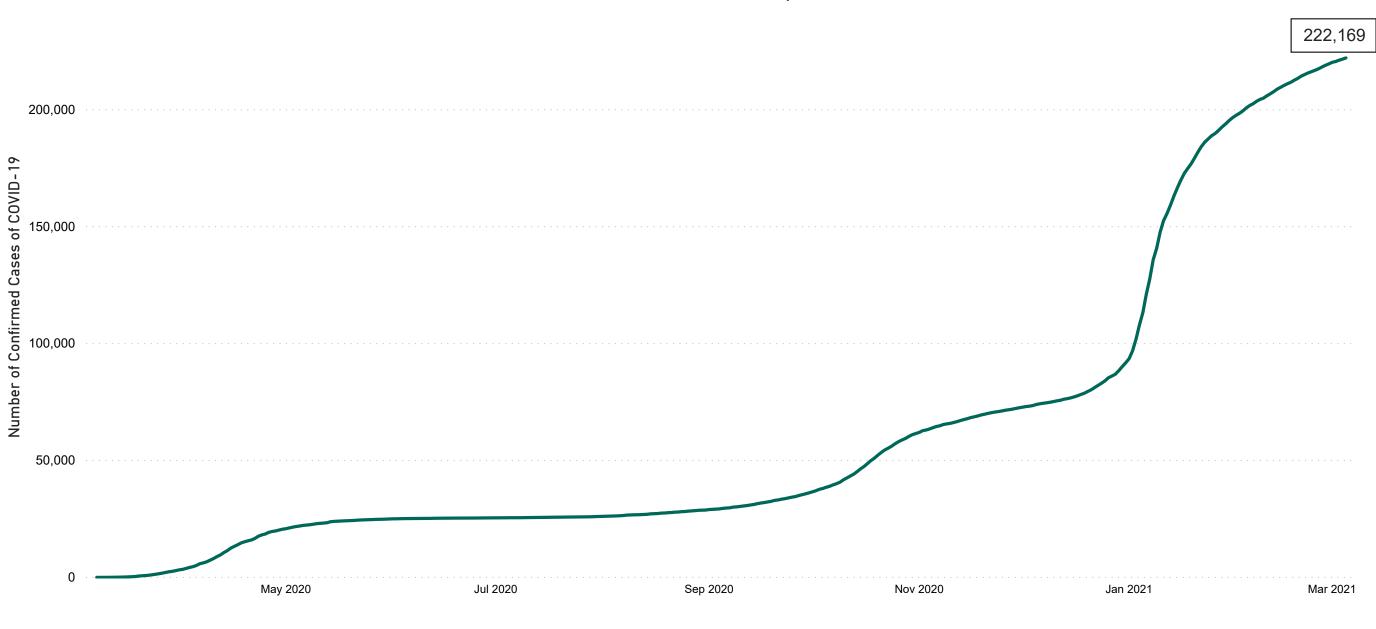

## Confirmed Cases of COVID-19 in the Republic of Ireland as at 05/03/2021

Confirmed Cases of COVID-19 in the Republic of Ireland as of 05/03/2021