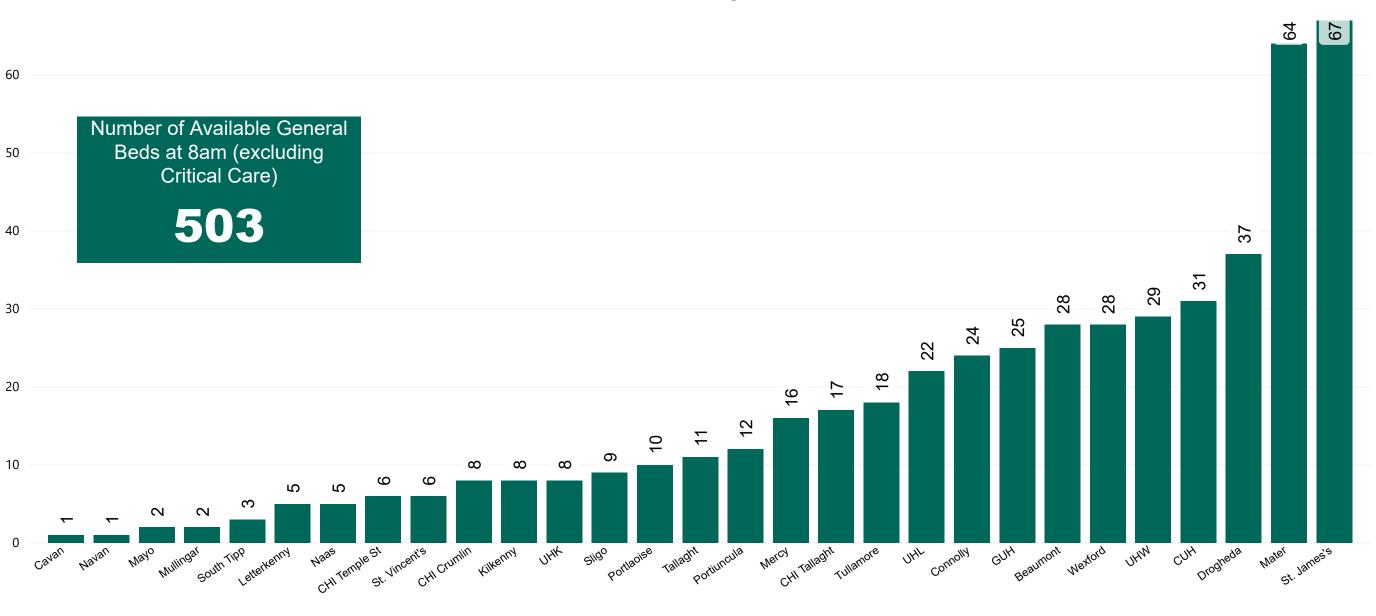

#### Number of Available General Beds on 05/03/2021

#### Number of Available General Beds