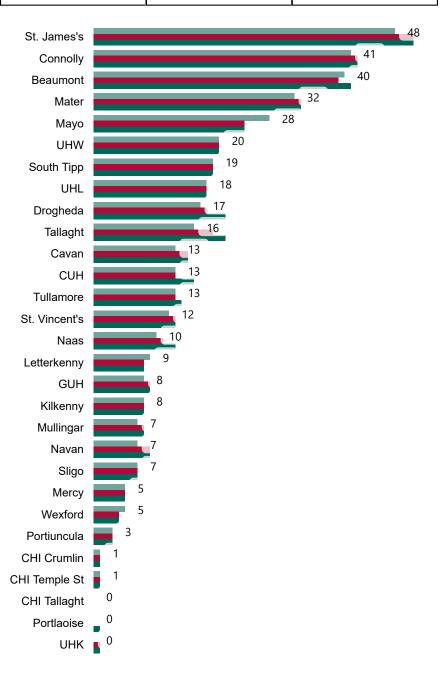

## Geographical Spread of COVID-19 Confirmed Cases and Suspected Cases across Acute Hospital Sites as at 05/03/2021 20:00

#### Total Confirmed COVID-19 Cases

| 8am        | 2pm | 8pm |
|------------|-----|-----|
| <b>426</b> | 412 | 401 |