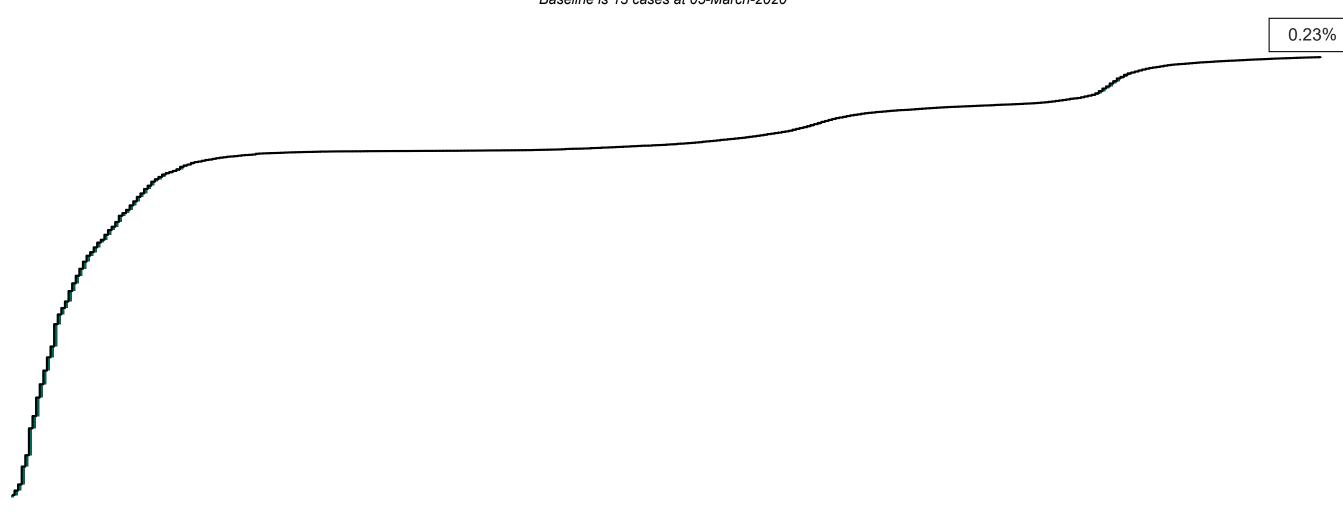

### Percentage Increase compared to the Previous Day as at 05/03/2021

% Increase in total confirmed cases compared to the previous day since 06 March
\* Baseline is 13 cases at 05-March-2020

May 2020 Jul 2020 Sep 2020 Nov 2020 Jan 2021 Mar 2021