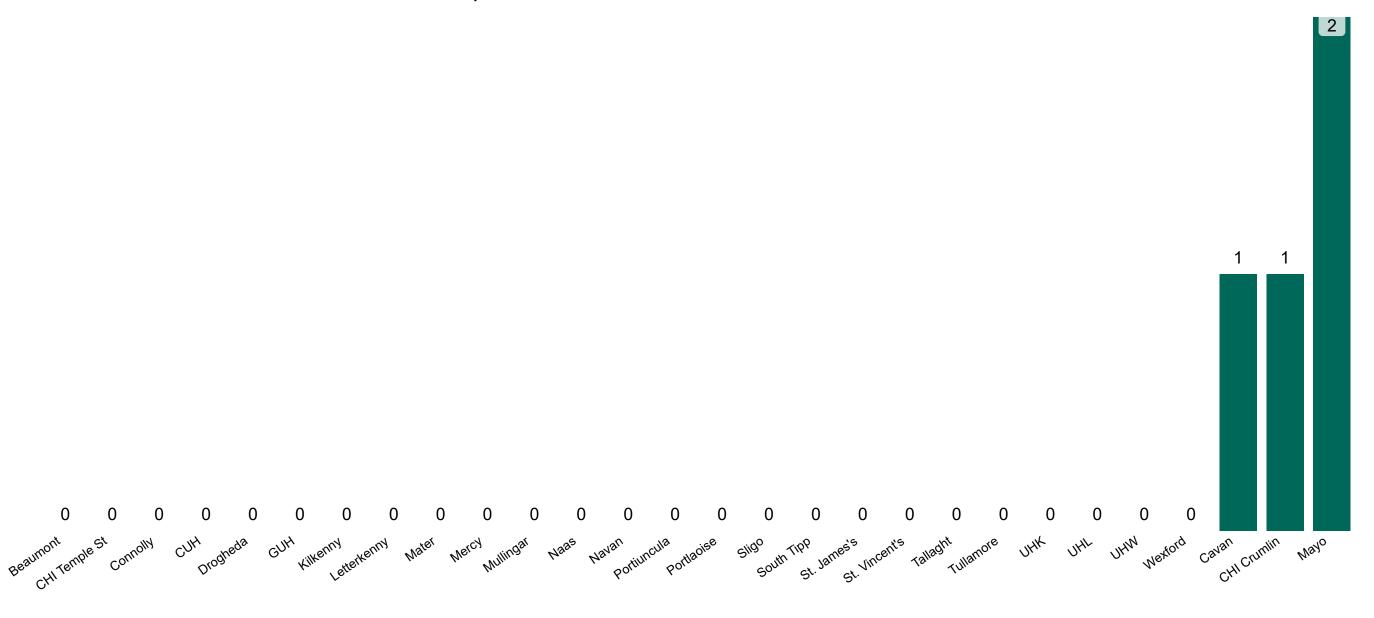

## **Suspected COVID-19 Cases in Critical Care Units**

Suspected COVID-19 Cases in Critical Care Units 05/03/2021