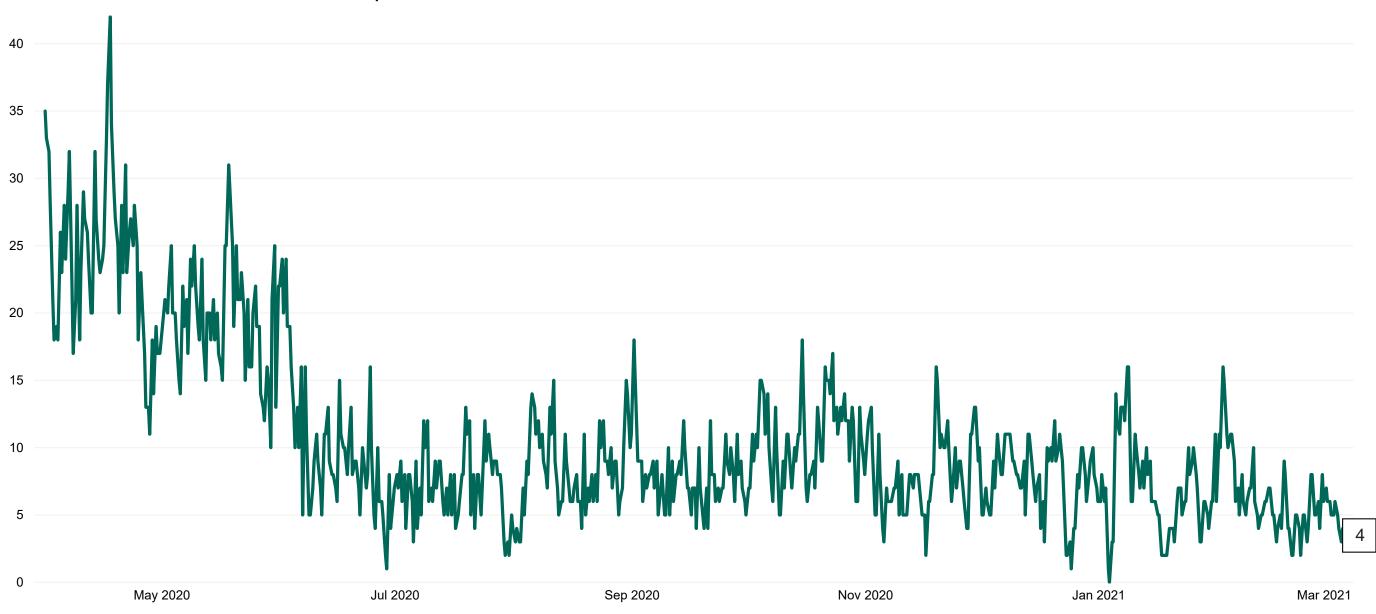

#### **Confirmed COVID-19 Cases in Critical Care Units**

Confirmed COVID-19 Cases in Critical Care Units from 27/03/2020 to 05/03/2021