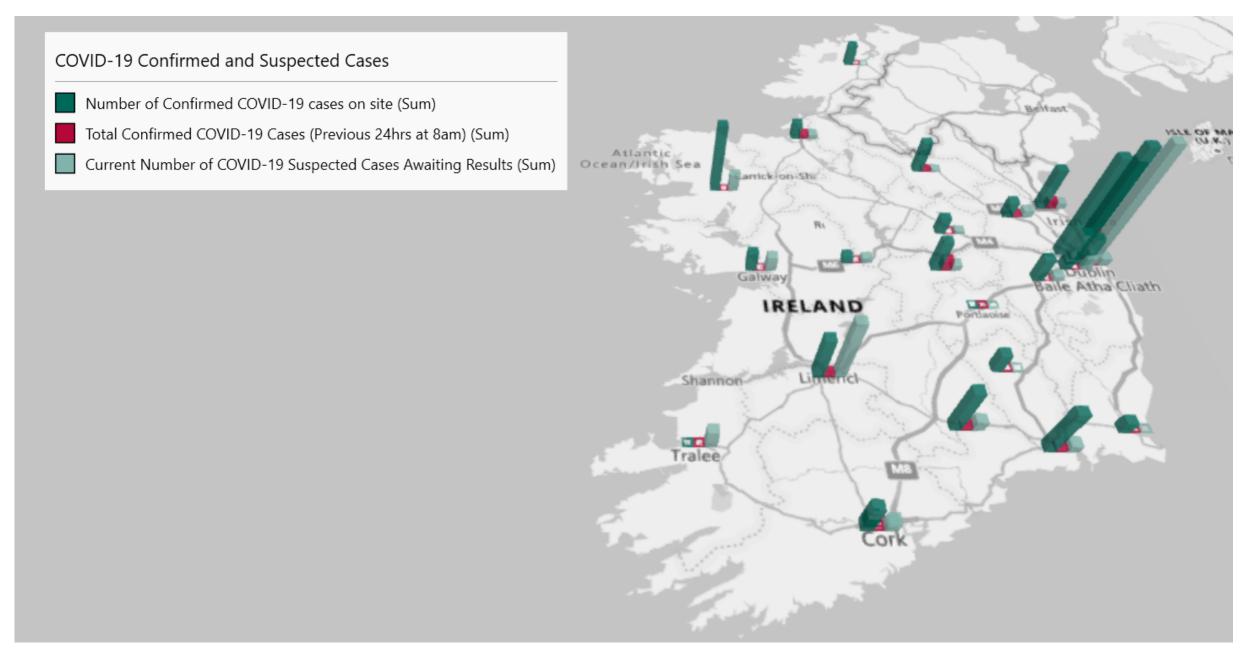

## Geographical Spread of COVID-19 Confirmed Cases and Suspected Cases across Acute Hospital Sites as at 05/03/2021 20:00