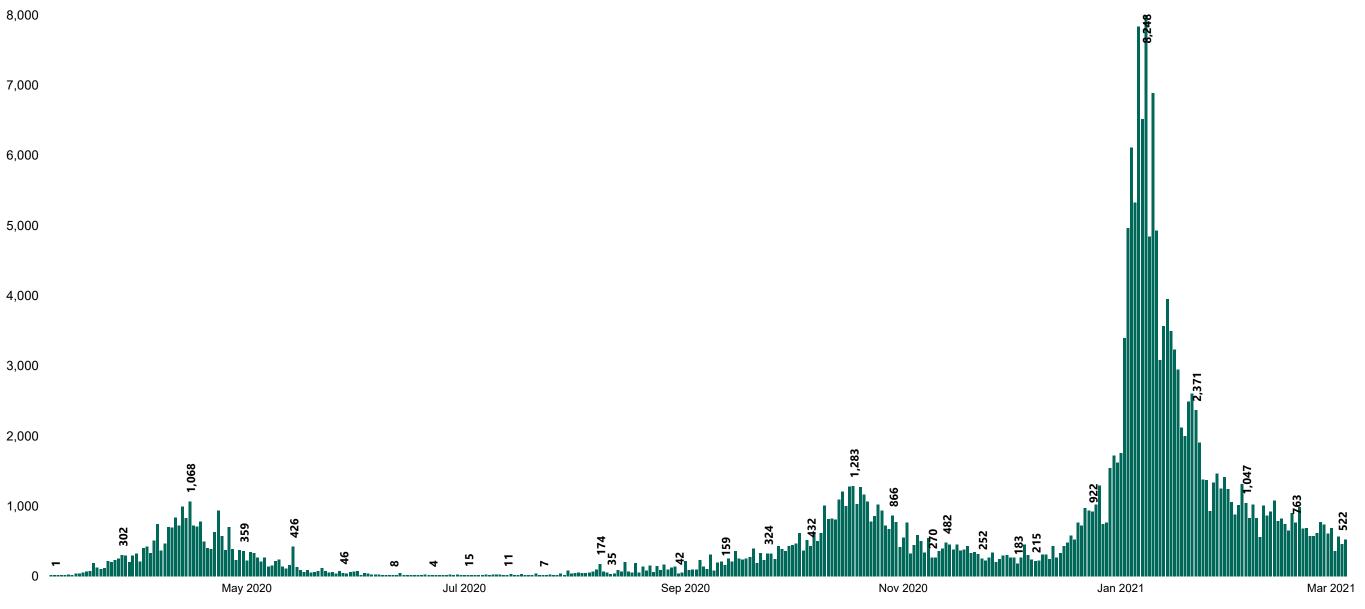

### New Confirmed COVID-19 Cases in the Republic of Ireland as at 05/03/2021

New COVID-19 Cases in the Republic of Ireland as of 05/03/2021