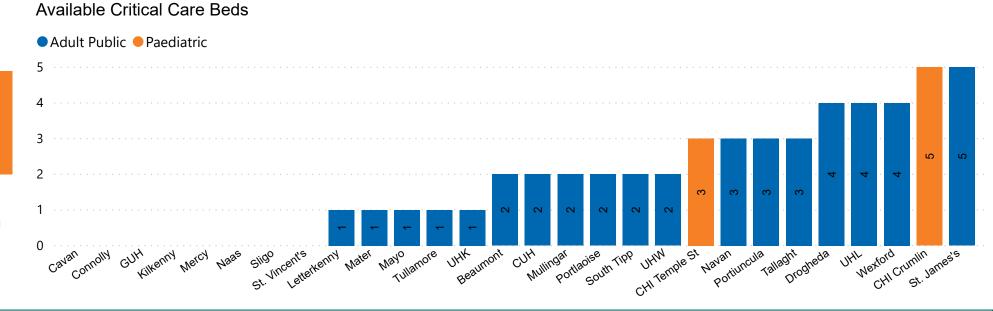

#### **Number of Critical Beds Available on 05/03/2021**

Number of Available Critical Care Beds at 18:30

Adult Public Beds Paeds Beds
43

\*Due to the dynamic nature of reporting, available beds may differ depending on capacity and reserved status at individual sites for critical care beds. Furthermore, some of the available beds may be specialist beds, not available for admission of general ICU patients.