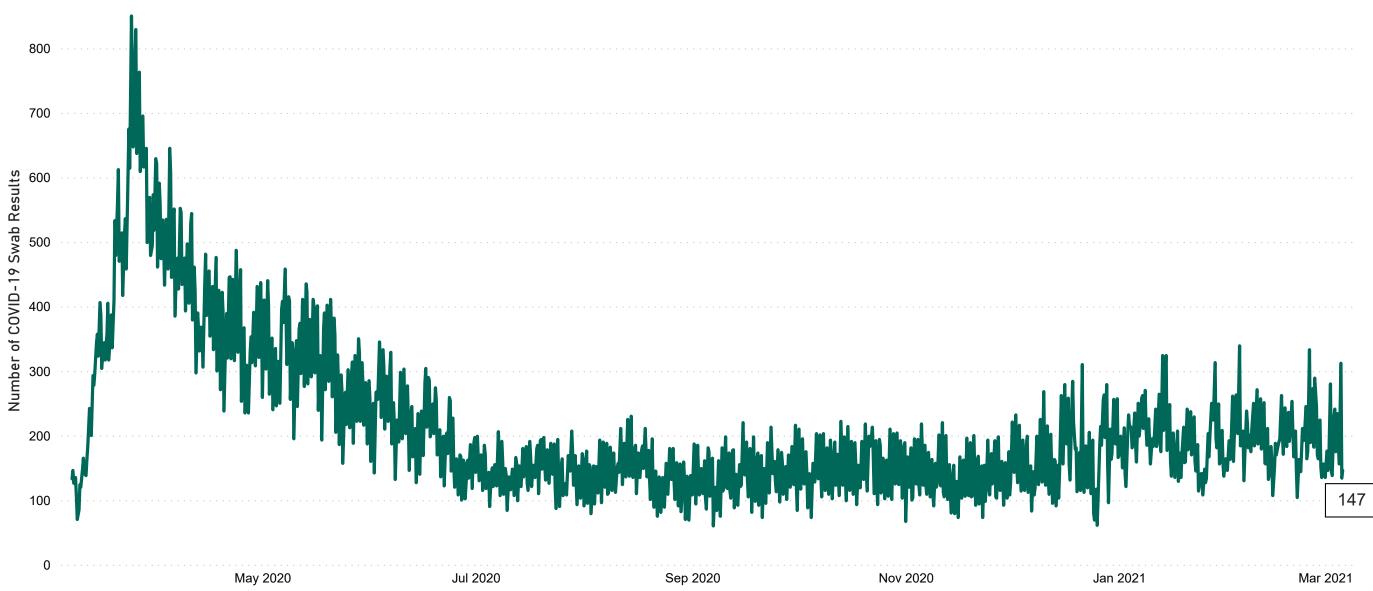

# Number of Suspected COVID-19 Swab Results Awaited Across 29 acute sites as at 05/03/2021

Number of COVID-19 Swab Results Awaited at 0800hrs, 1400hrs and 2000hrs

#### Current Number of COVID-19 Suspected Cases

| 8am | 2pm | 8pm |
|-----|-----|-----|
| 313 | 135 | 147 |