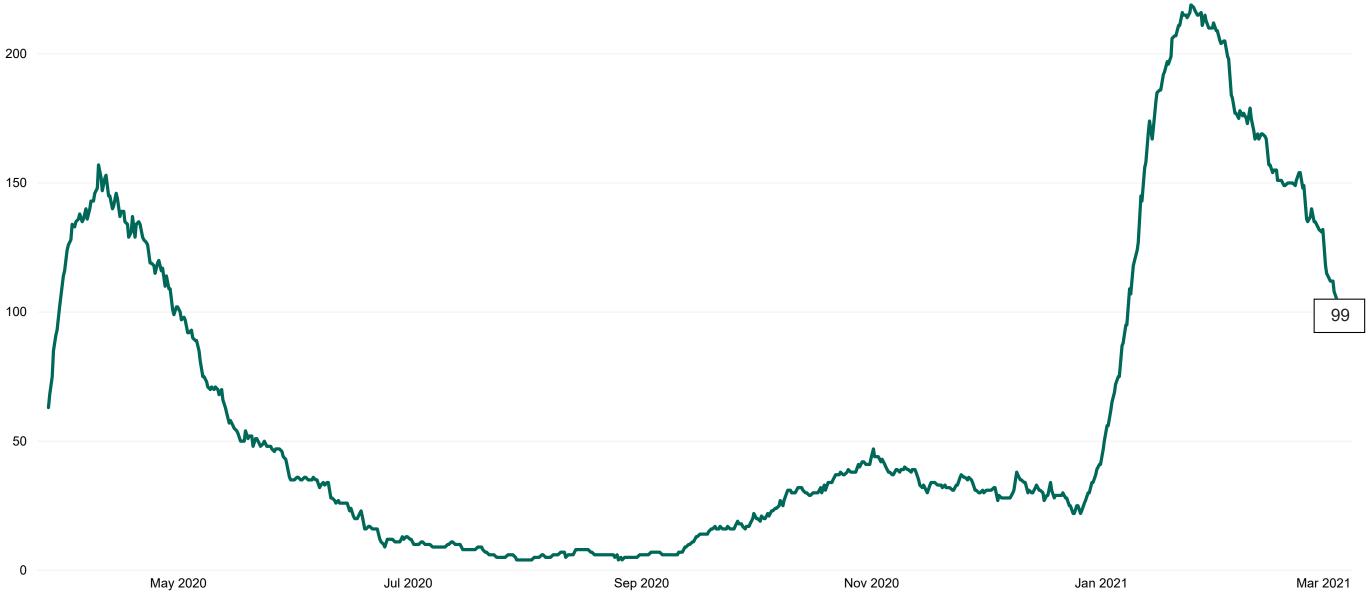

#### **Confirmed COVID-19 Cases in Critical Care Units**

Confirmed COVID-19 Cases in Critical Care Units from 27/03/2020 to 05/03/2021