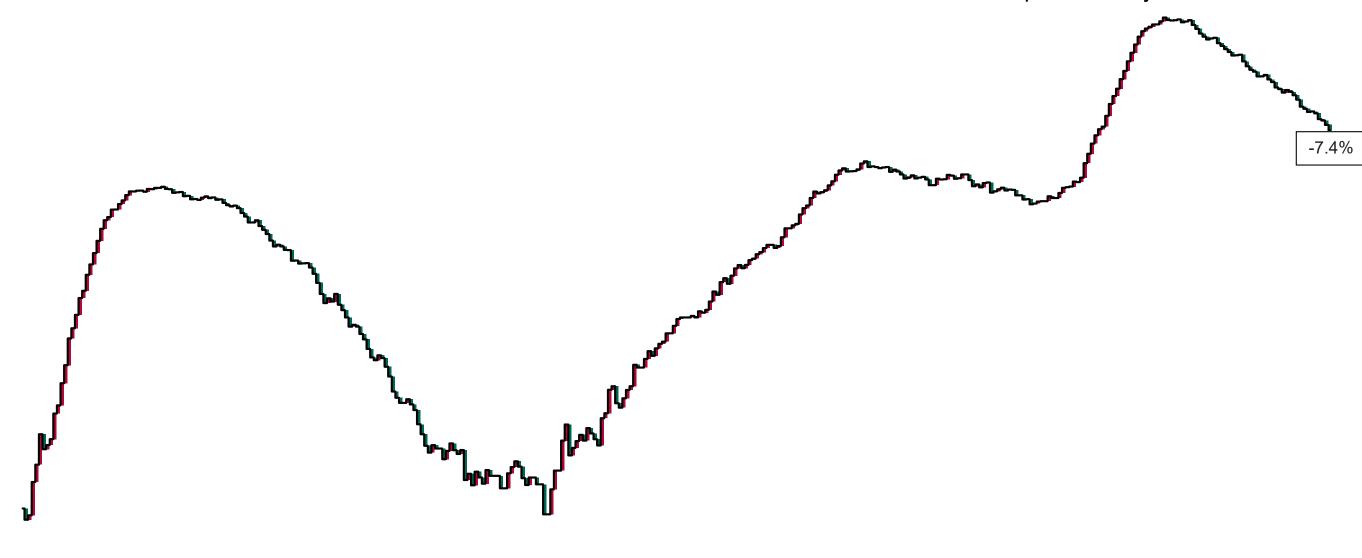

## Percentage Variance at <u>8am</u> of Confirmed COVID-19 cases Admitted Across 29 sites compared to the previous day

% Variance at 8am of confirmed COVID-19 cases admitted across 29 sites to the previous day