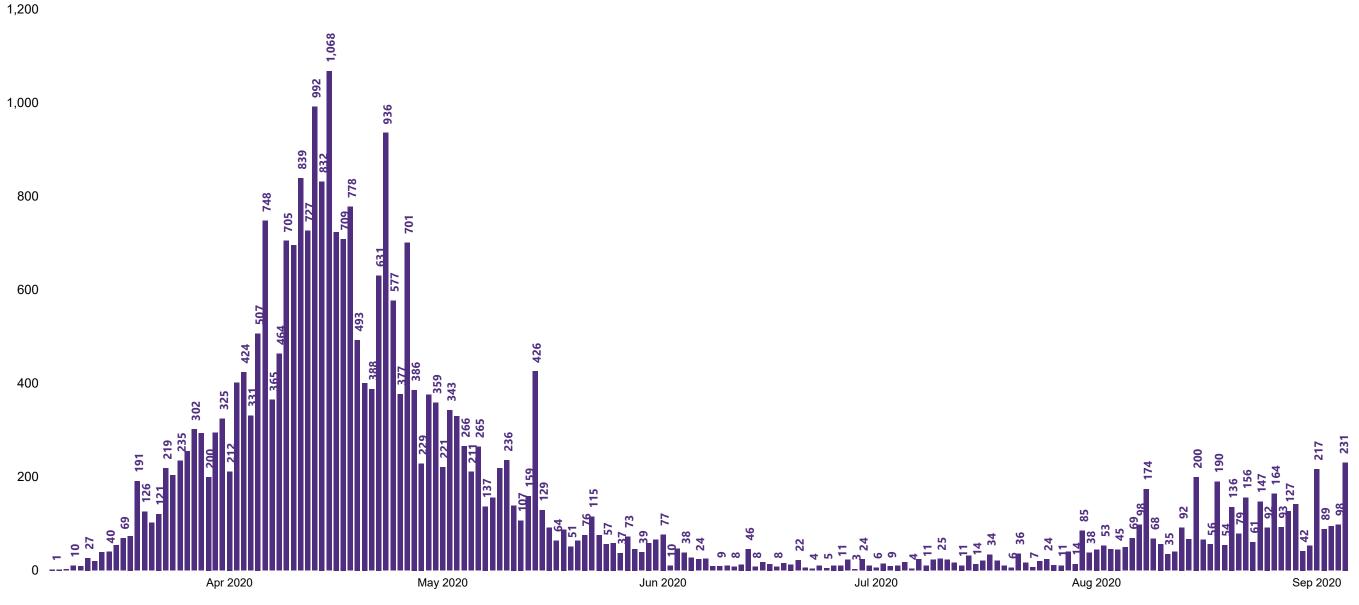

### New Confirmed COVID-19 Cases in the Republic of Ireland as at 05/09/2020

New COVID-19 Cases in the Republic of Ireland as of 05/09/2020