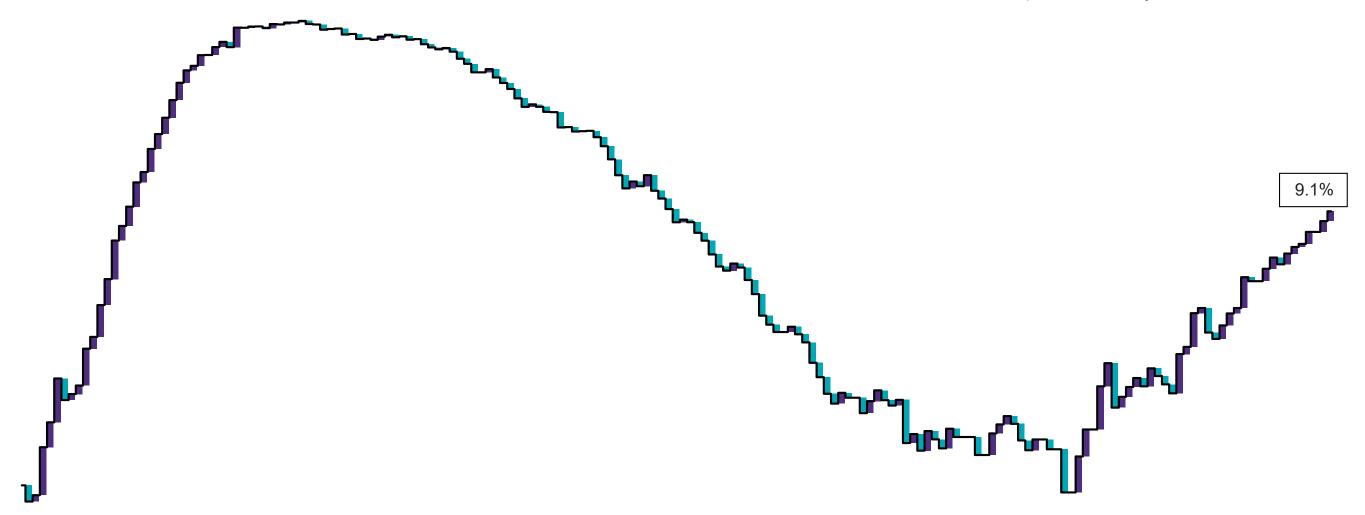

### Percentage Variance at <u>8am</u> of Confirmed COVID-19 cases Admitted Across 29 sites compared to the previous day

% Variance at 8am of confirmed COVID-19 cases admitted across 29 sites to the previous day

Apr 2020 May 2020 Jun 2020 Jul 2020 Aug 2020 Sep 2020