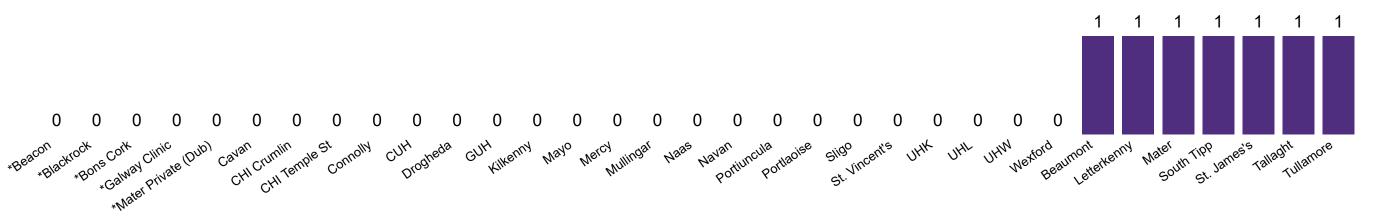

# Number of Confirmed COVID-19 Cases Admitted across 29 acute sites (including CHI)

Number of Confirmed COVID-19 Cases Admitted on Site at 0800hrs, 1400hrs and 2000hrs