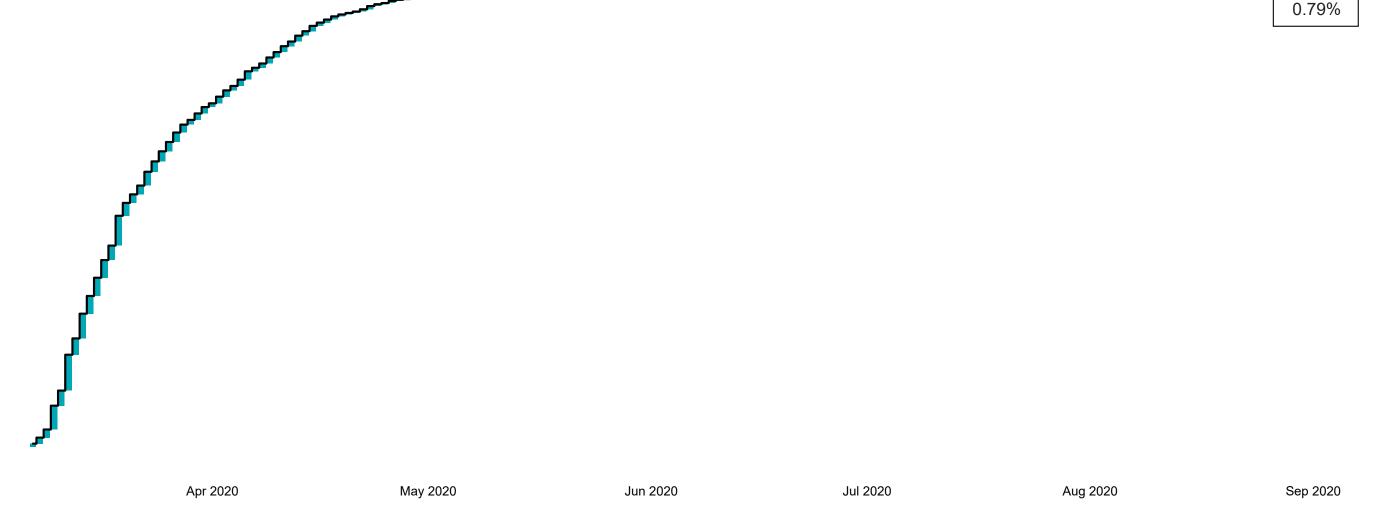

#### Percentage Increase compared to the Previous Day as at 05/09/2020

% Increase in total confirmed cases compared to the previous day since 06 March
\* Baseline is 13 cases at 05-March-2020