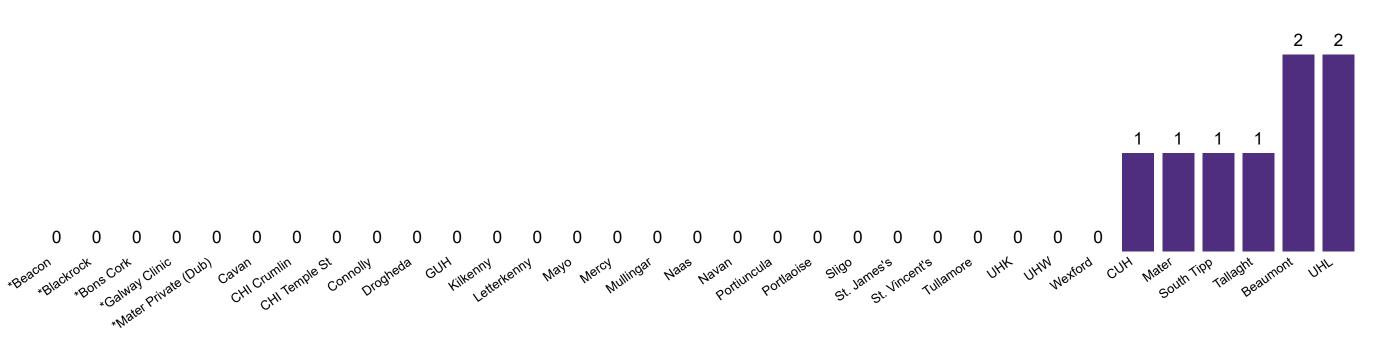

### Geographical Spread of COVID-19 Confirmed Cases and Suspected Cases across Acute Hospital Sites as at 05/09/2020 20:00

#### **Suspected COVID-19 Cases in Critical Care Units**

Suspected COVID-19 Cases in Critical Care Units 05/09/2020