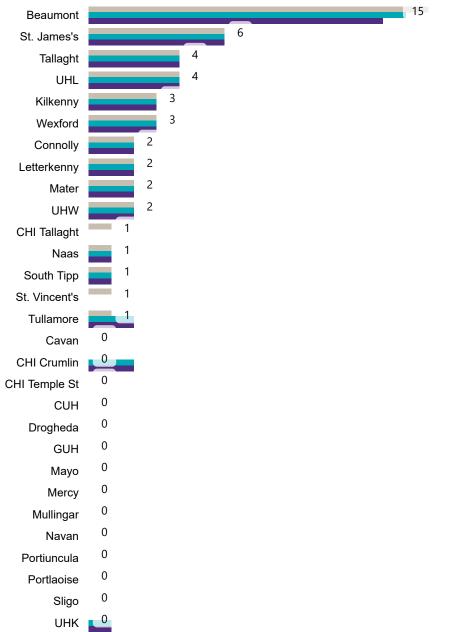

### Geographical Spread of COVID-19 Confirmed Cases and Suspected Cases across Acute Hospital Sites as at 05/09/2020 20:00

#### **Total Confirmed COVID-19 Cases**

| 8am | 2pm | 8pm |
|-----|-----|-----|
| 48  | 49  | 48  |

| rotal collilling covid to cases it ast 24 floars, | <b>Total</b> | Confirmed | COVID-19 | Cases | (Past 24 Hours) | ) |
|---------------------------------------------------|--------------|-----------|----------|-------|-----------------|---|
|---------------------------------------------------|--------------|-----------|----------|-------|-----------------|---|