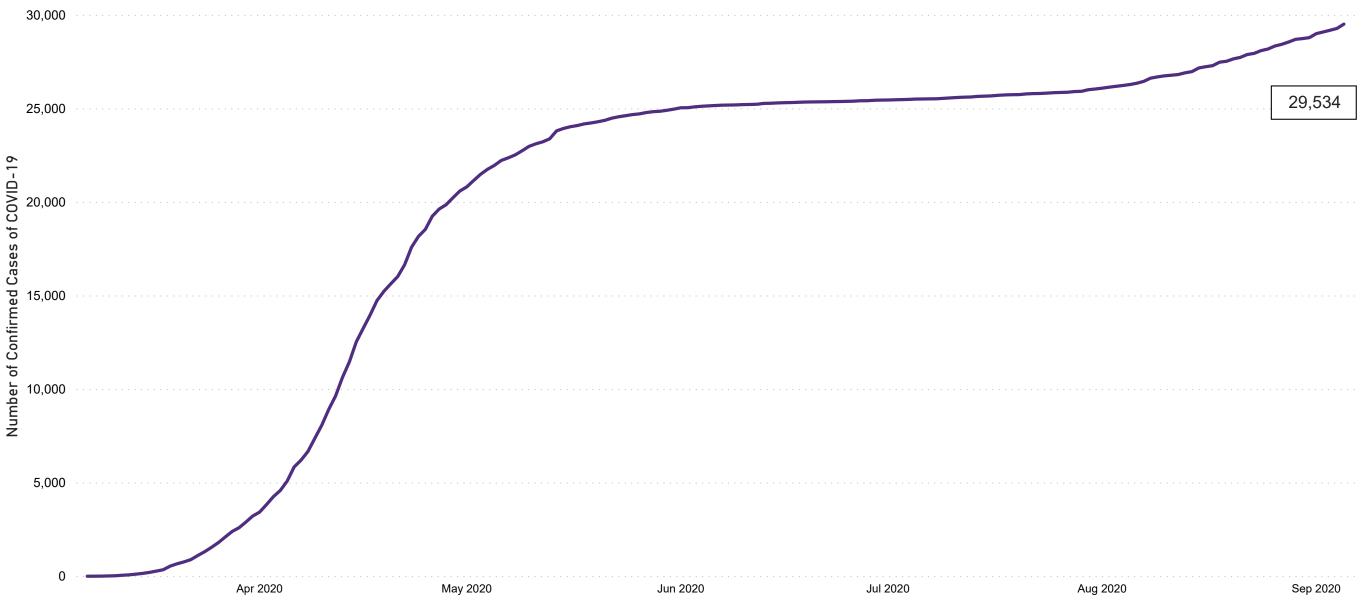

### Confirmed Cases of COVID-19 in the Republic of Ireland as at 05/09/2020

Confirmed Cases of COVID-19 in the Republic of Ireland as of 05/09/2020