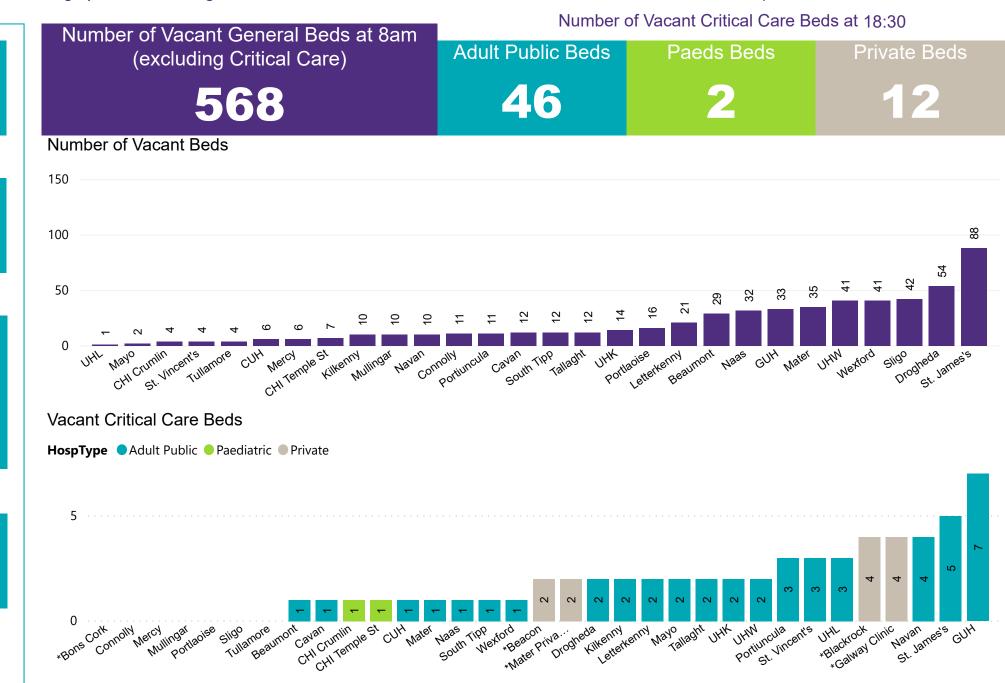

#### Number of Vacant Beds and Critical Beds Available on 05/09/2020

(Note HSE COVID-19 Surge plan includes significant additional Critical Care Beds in addition to those indicated below)

Total Critical Care Beds
439

Total Critical Care Beds Open & Staffed 347

Occupied Critical Care Beds

287

(Including 7 COVID-19 patients)

Available Adult Public Critical
Care Beds

46 \*

\*Due to the dynamic nature of reporting, available beds may differ depending on capacity and reserved status at individual sites for critical care beds