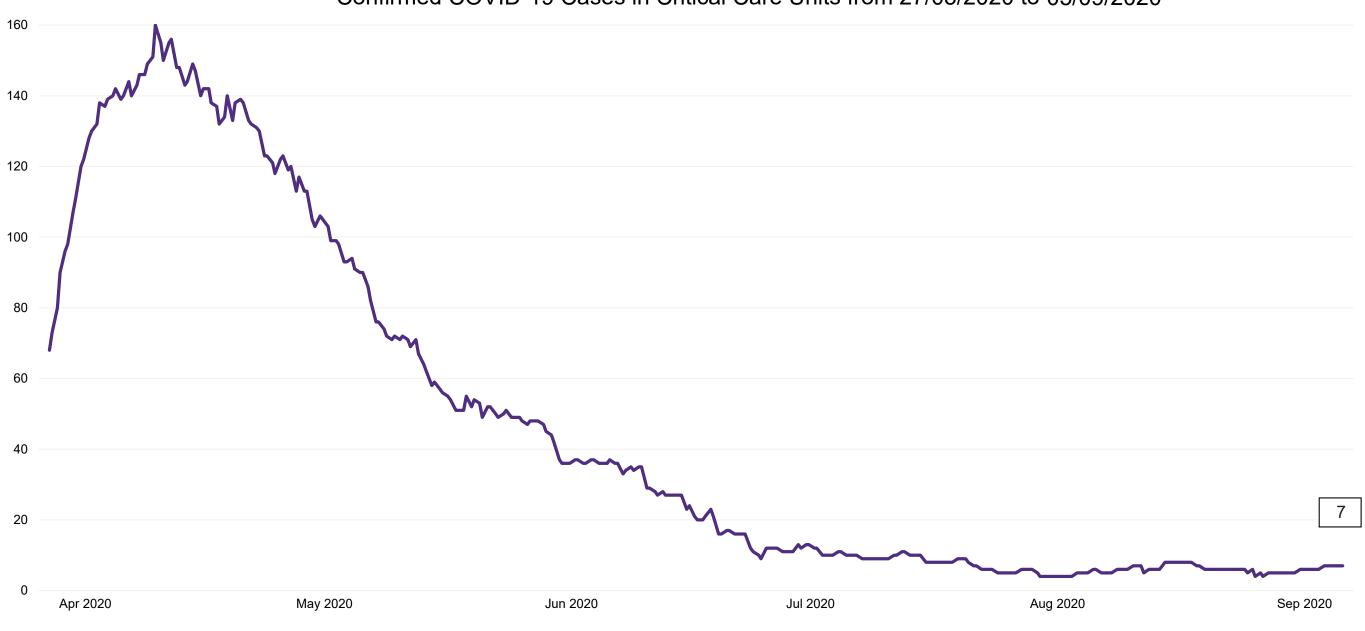

#### **Confirmed COVID-19 Cases in Critical Care Units**

Confirmed COVID-19 Cases in Critical Care Units 05/09/2020

#### **Confirmed COVID-19 Cases in Critical Care Units**

Confirmed COVID-19 Cases in Critical Care Units from 27/03/2020 to 05/09/2020