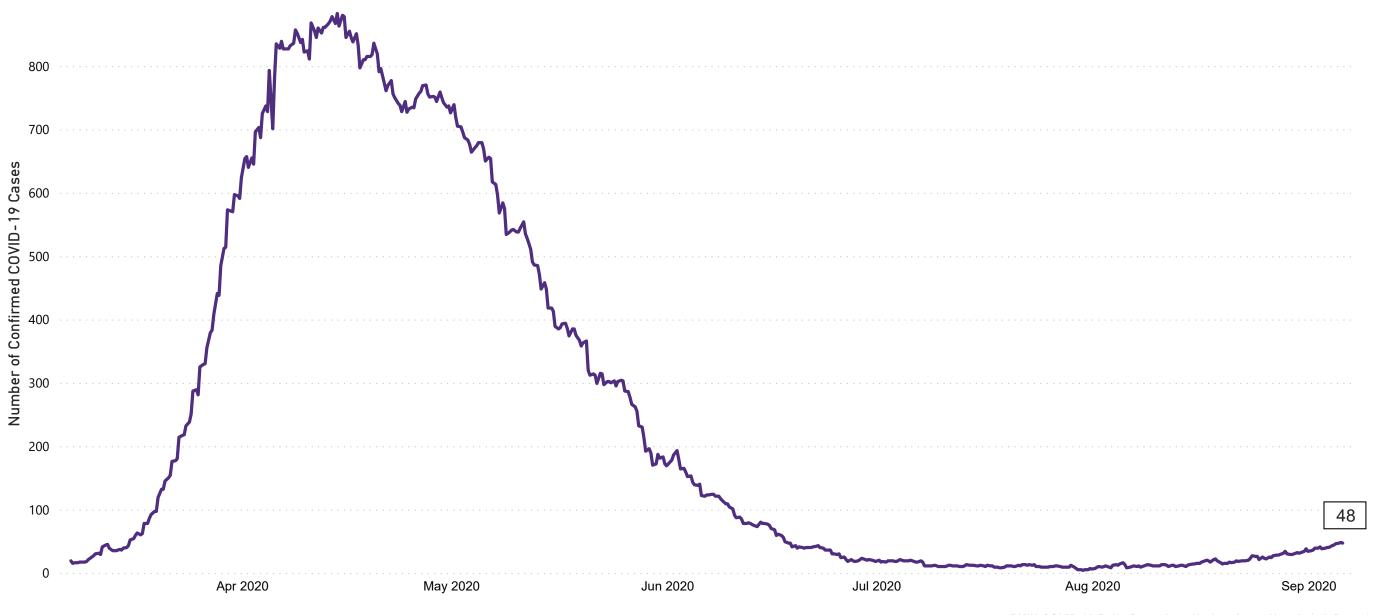

### New Confirmed COVID-19 Cases in the Republic of Ireland as at 05/09/2020

New COVID-19 Cases in the Republic of Ireland as of 05/09/2020

### Confirmed Cases of COVID-19 in the Republic of Ireland as at 05/09/2020

Confirmed Cases of COVID-19 in the Republic of Ireland as of 05/09/2020