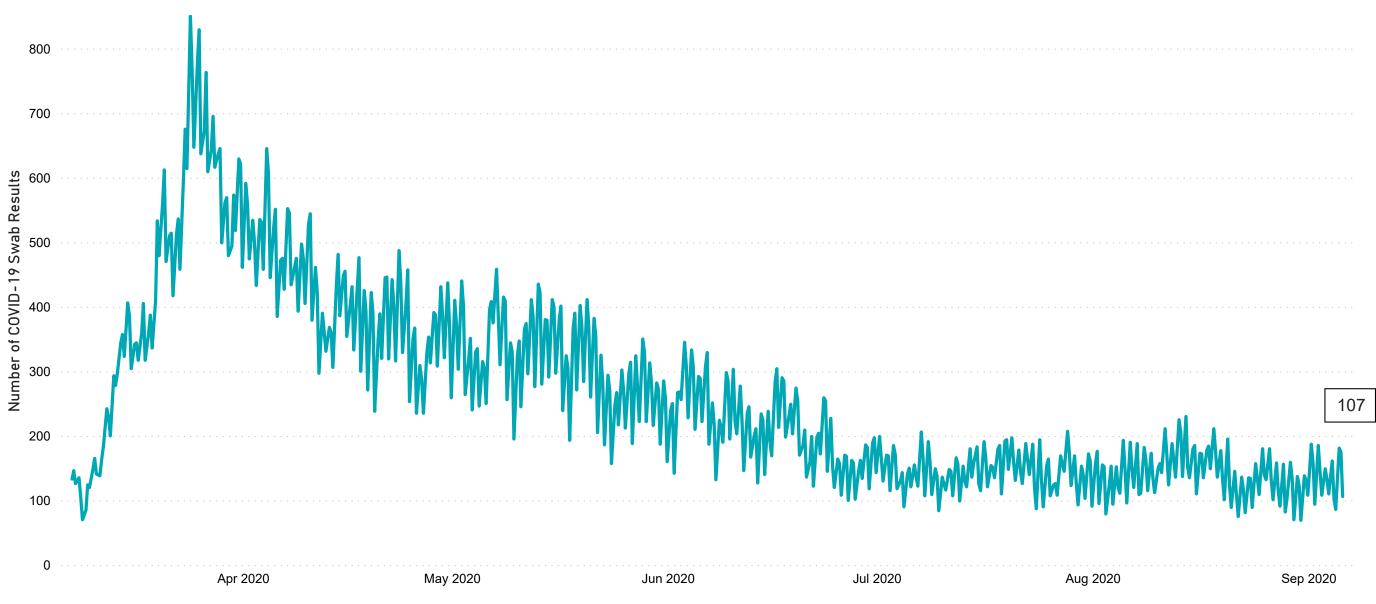

#### Current Number of COVID-19 Suspected Cases

| 8am | 2pm        | 8pm |
|-----|------------|-----|
| 182 | <b>176</b> | 107 |

# Number of Suspected COVID-19 Swab Results Awaited Across 29 acute sites as at 05/09/2020

Number of COVID-19 Swab Results Awaited at 0800hrs, 1400hrs and 2000hrs