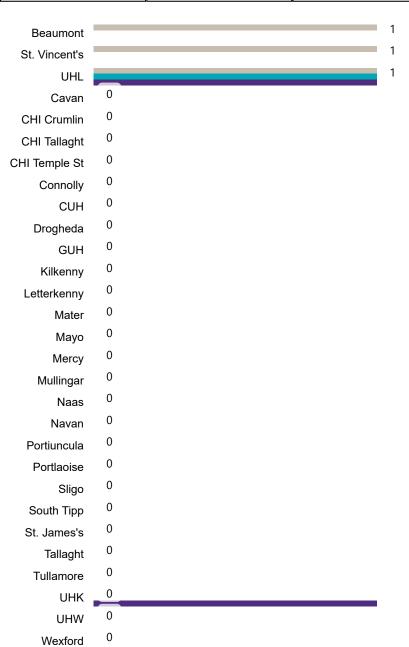

#### **Confirmed COVID-19 Cases in Critical Care Units**

Confirmed COVID-19 Cases in Critical Care Units 05/09/2020