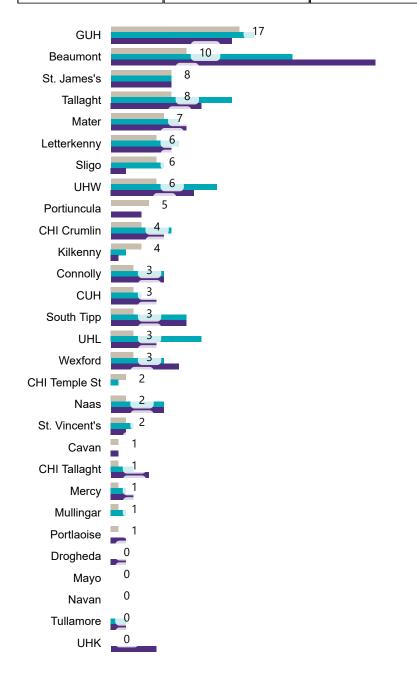

### Geographical Spread of COVID-19 Confirmed Cases and Suspected Cases across Acute Hospital Sites as at 05/09/2020 20:00

#### Current Number of COVID-19 Suspected Cases

| 8am | 2pm        | 8pm |
|-----|------------|-----|
| 182 | <b>176</b> | 107 |