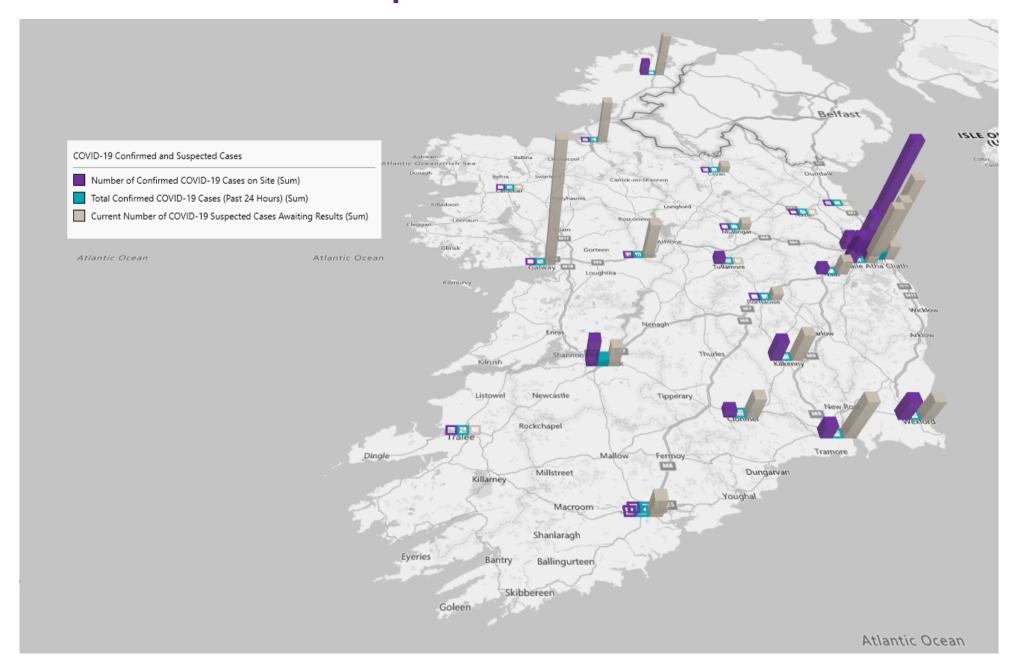

### Geographical Spread of COVID-19 Confirmed Cases and Suspected Cases across Acute Hospital Sites as at 05/09/2020 20:00