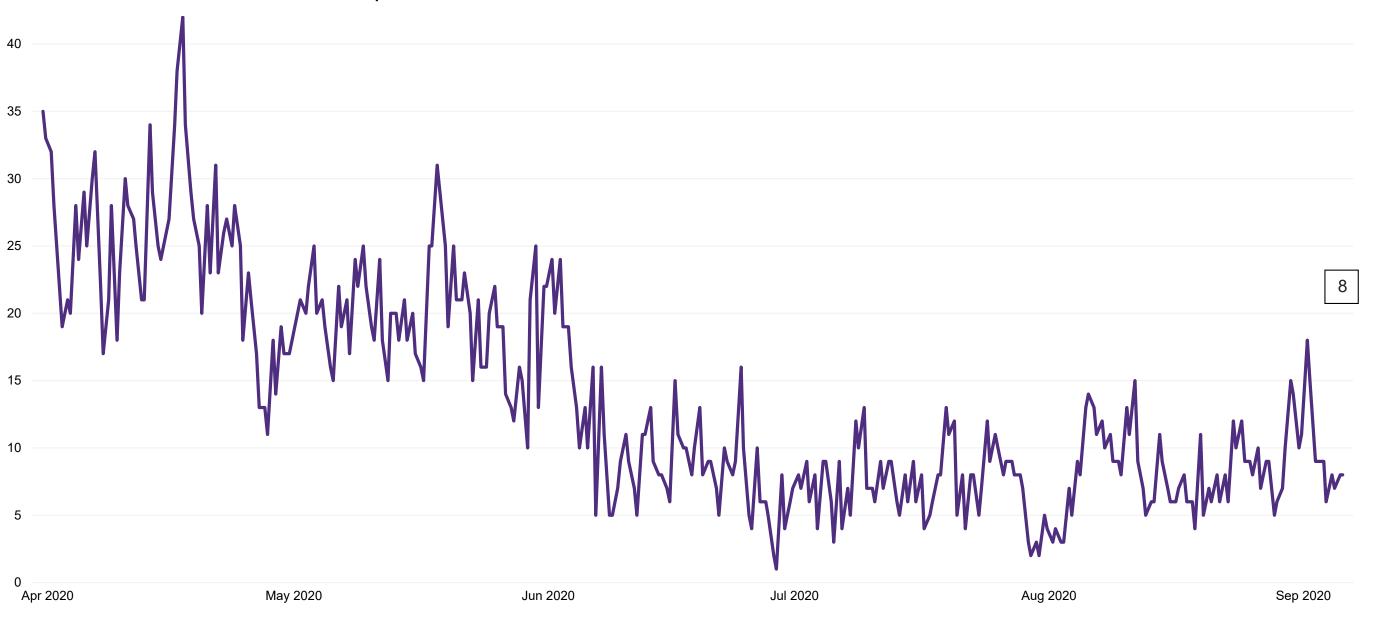

#### **Suspected COVID-19 Cases in Critical Care Units**

Suspected COVID-19 Cases in Critical Care Units 05/09/2020

#### **Suspected COVID-19 Cases in Critical Care Units**

Suspected COVID-19 Cases in Critical Care Units from 31/03/2020 to 05/09/2020