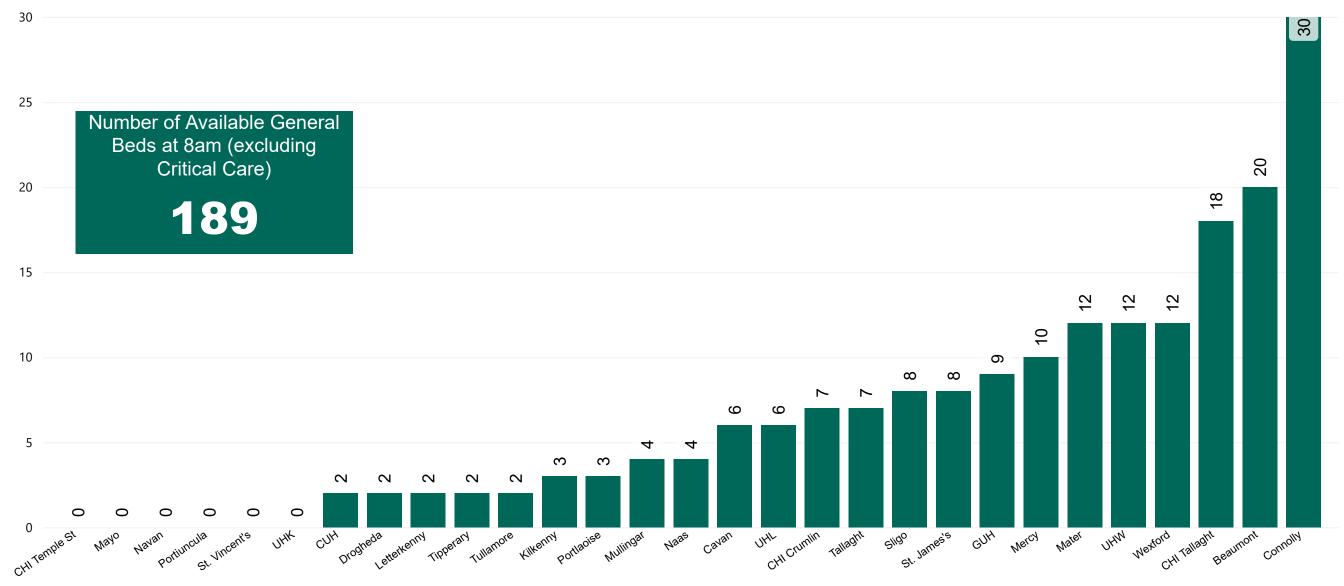

### Number of Available General Beds on 06/08/2021

Number of Available General Beds