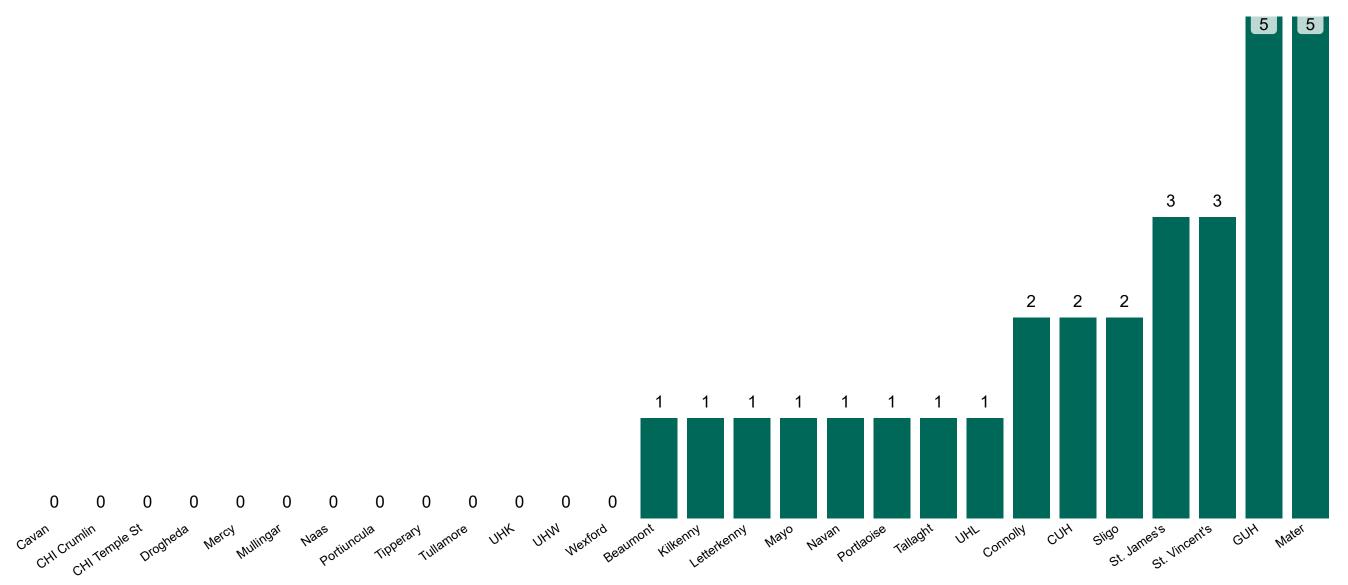

# Geographical Spread of COVID-19 Confirmed Cases and Suspected Cases across Acute Hospital Sites as at 06/08/2021 20:00