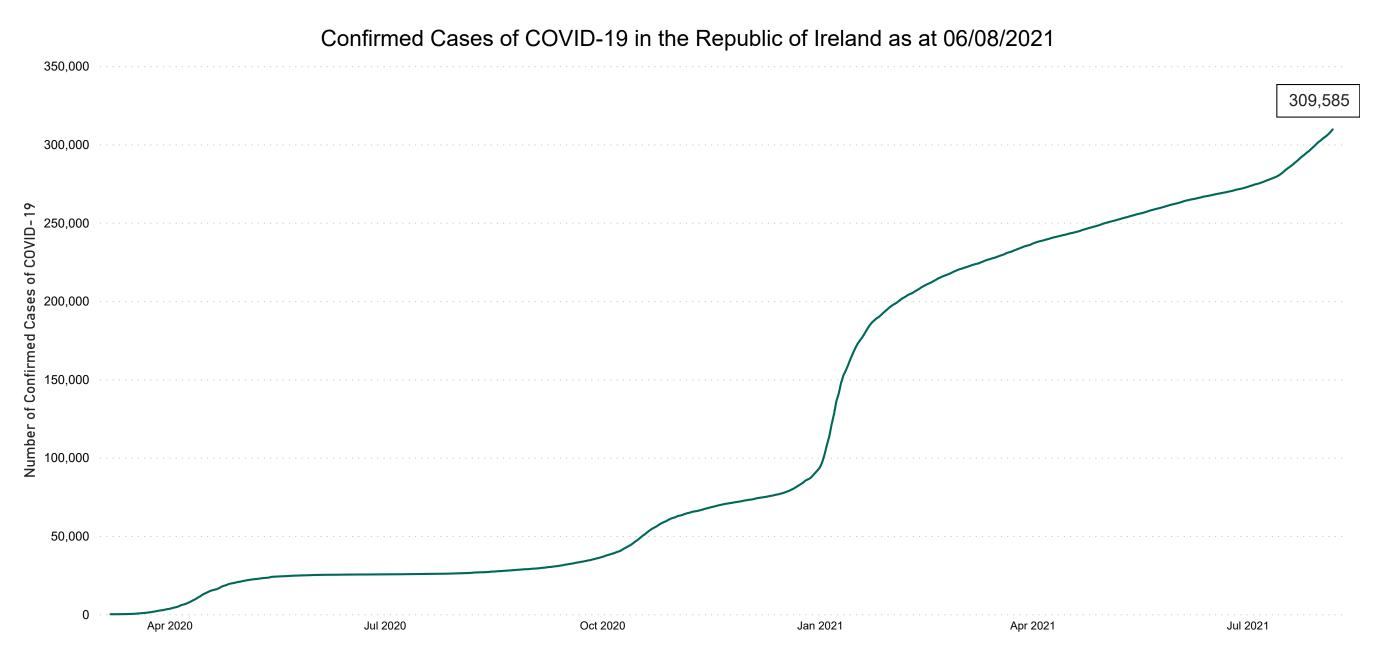

COVID-19 Daily Operations Update Acute Hospitals

Performance Management and Improvement Unit

2000hrs Friday 06th August 2021

### New Confirmed COVID-19 Cases in the Republic of Ireland as at 06/08/2021

New Confirmed COVID-19 Cases in the Republic of Ireland as at 06/08/2021



Source: Department of Health 2020, < https://www.gov.ie/en/news/7e0924-latest-updates-on-covid-19-coronavirus/>

#### Percentage Increase compared to the Previous Day as at 06/08/2021

% Increase in total confirmed cases compared to the previous day since 06 March \* Baseline is 13 cases at 05-March-2020

Apr 2020

Jul 2020

Oct 2020

Jan 2021

Apr 2021

Jul 2021

0.58%

## Confirmed Cases of COVID-19 in the Republic of Ireland as at 06/08/2021



# Geographical Spread of COVID-19 Confirmed Cases and Suspected Cases across Acute Hospital Sites as at 06/08/2021 20:00



#### Total Confirmed COVID-19 Cases

| 8am | 2pm | 8pm |
|-----|-----|-----|
| 189 | 194 | 188 |



#### Total Confirmed COVID-19 Cases (Past 24 Hours)





#### Current Number of COVID-19 Suspected Cases

| 8am | 2pm        | 8pm |
|-----|------------|-----|
| 121 | <b>162</b> | 130 |



# Number of Confirmed COVID-19 Cases Admitted across 29 acute sites (including CHI)

Number of Confirmed COVID-19 Cases Admitted on Site at 0800hrs, 1400hrs and 2000hrs



# Percentage Variance at <u>8am</u> of Confirmed COVID-19 cases Admitted Across 29 sites compared to the previous day

% Variance at 8am of confirmed COVID-19 cases admitted across 29 sites to the previous day