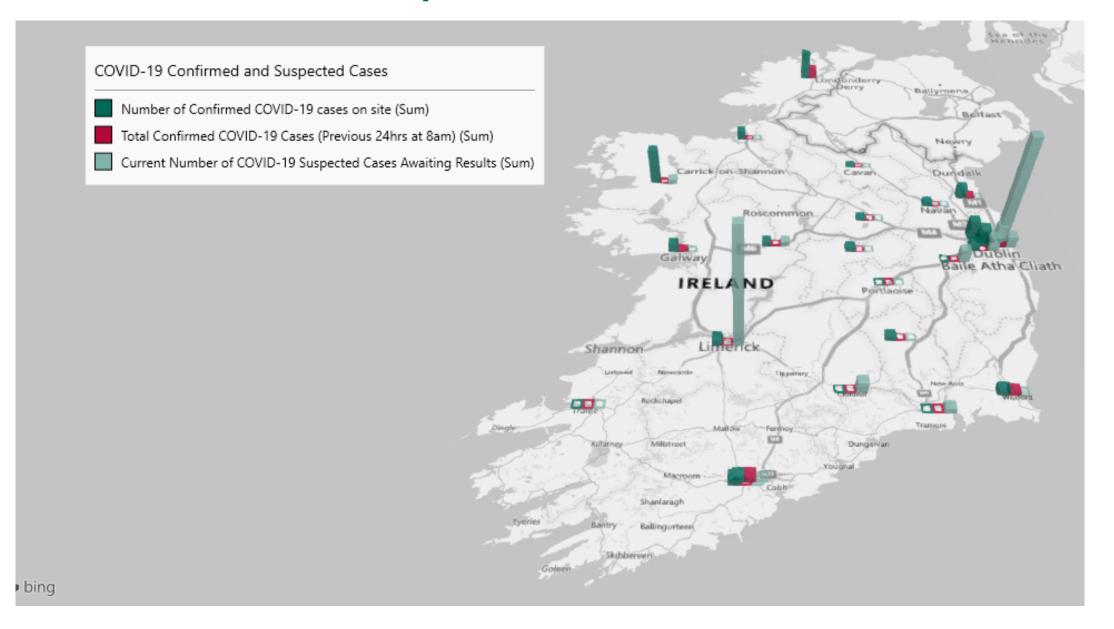

# Geographical Spread of COVID-19 Confirmed Cases and Suspected Cases across Acute Hospital Sites as at 06/08/2021 20:00