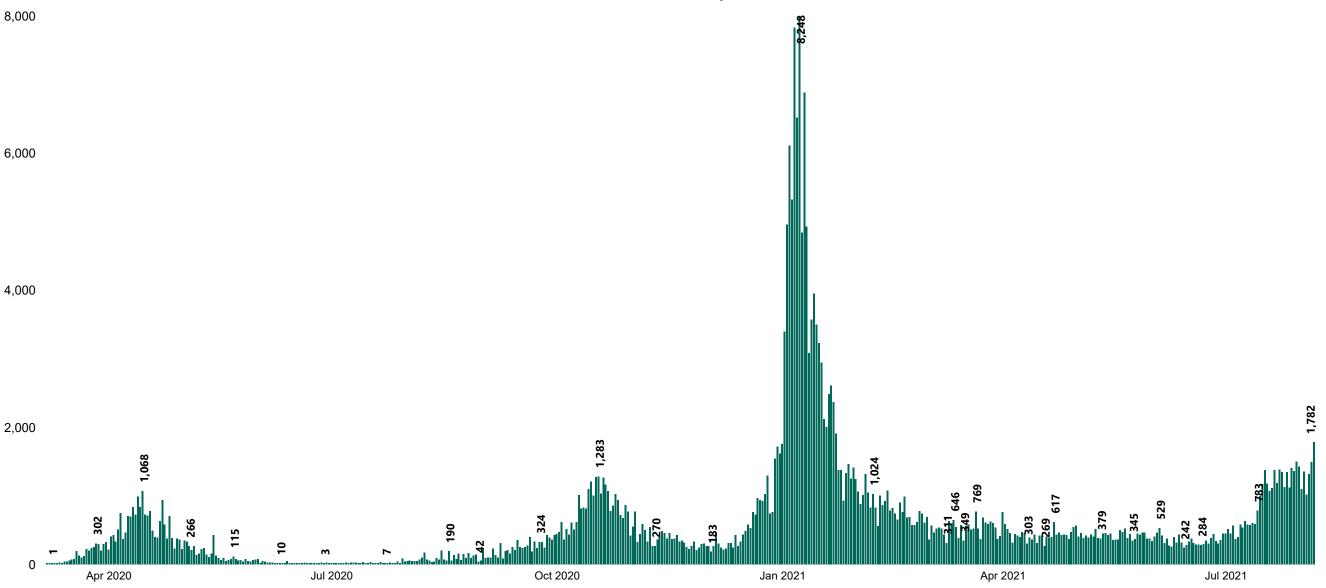

### New Confirmed COVID-19 Cases in the Republic of Ireland as at 06/08/2021

New Confirmed COVID-19 Cases in the Republic of Ireland as at 06/08/2021

Source: Department of Health 2020, < https://www.gov.ie/en/news/7e0924-latest-updates-on-covid-19-coronavirus/>