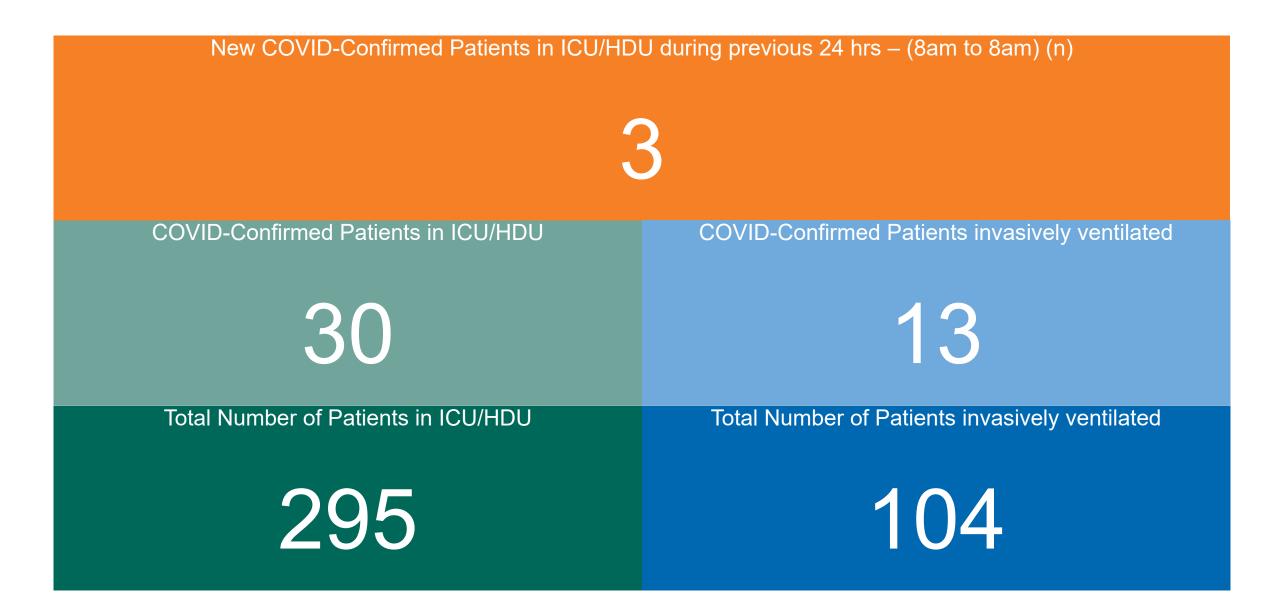

#### **Confirmed COVID-19 Cases in ICU/HDU**

Confirmed COVID-19 Cases in ICU/HDU 06/08/2021

### **Confirmed COVID-19 Cases in ICU/HDU**

Source: ICU Bed Information System (National office of Clinical Audit (NOCA))

PMIU COVID-19 Daily Operations Update Acute Hospitals | Page 13