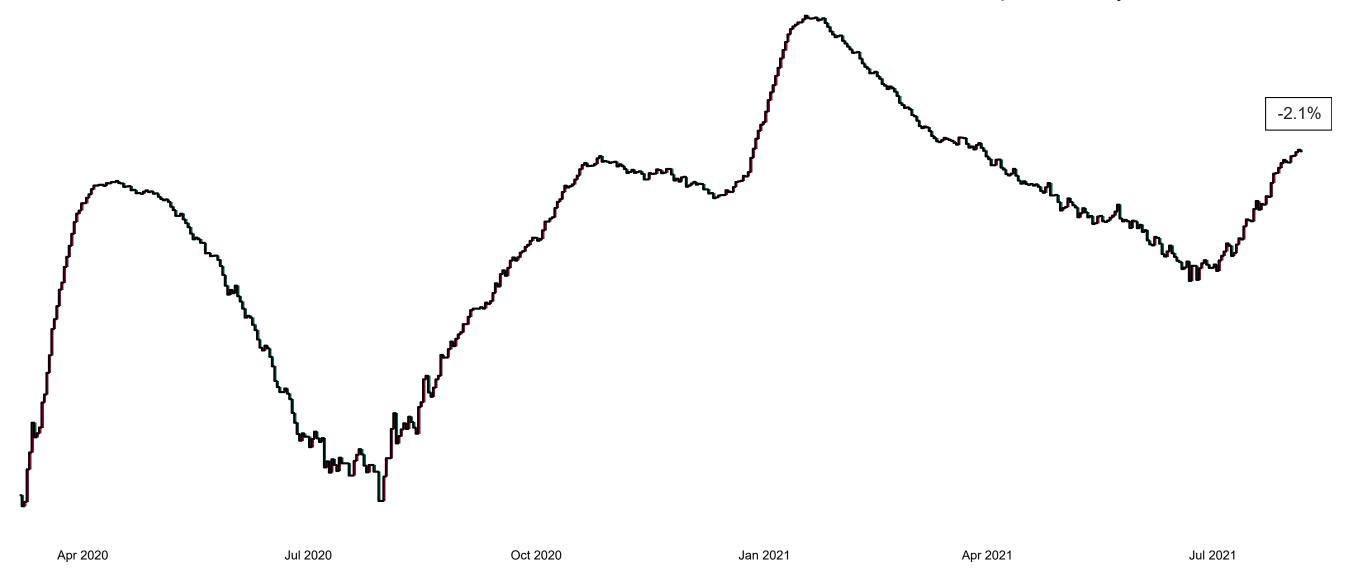

#### Percentage Increase compared to the Previous Day as at 06/08/2021

% Increase in total confirmed cases compared to the previous day since 06 March \* Baseline is 13 cases at 05-March-2020

Apr 2020

Jul 2020

Oct 2020

Jan 2021

Apr 2021

Jul 2021

0.58%