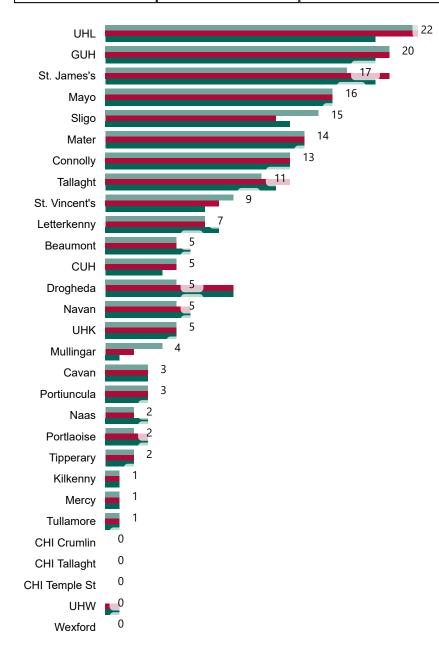

# Number of Confirmed COVID-19 Cases Admitted across 29 acute sites (including CHI)

Number of Confirmed COVID-19 Cases Admitted on Site at 0800hrs, 1400hrs and 2000hrs