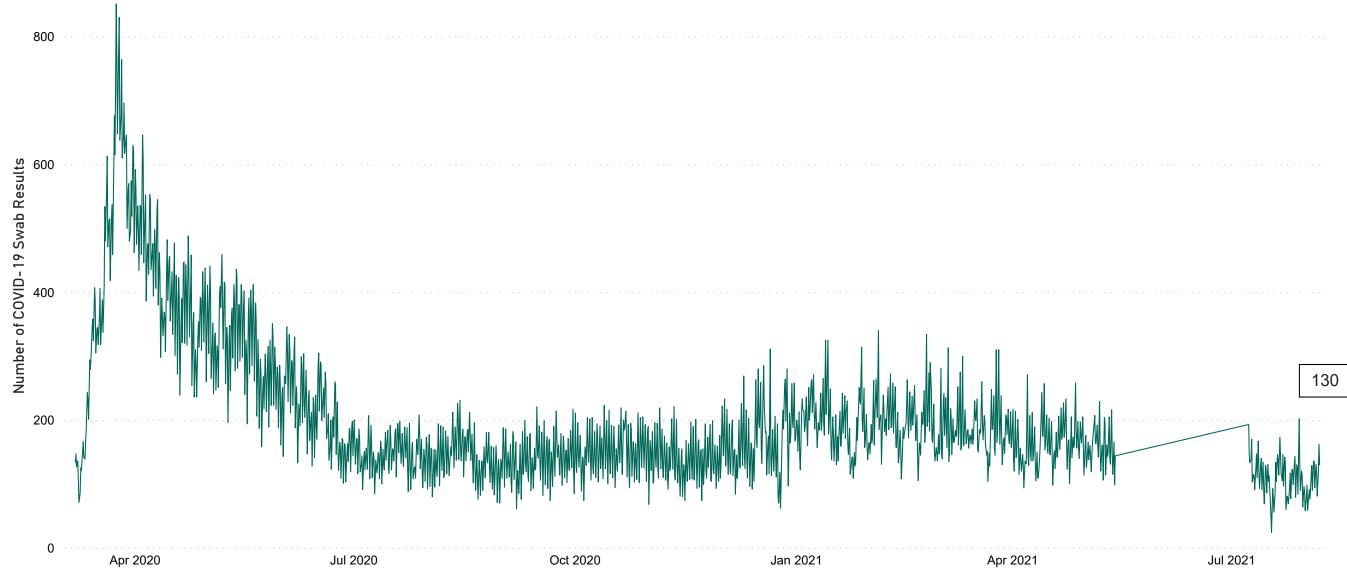

# Number of Suspected COVID-19 Swab Results Awaited Across 29 acute sites as at 06/08/2021

Number of COVID-19 Swab Results Awaited at 0800hrs, 1400hrs and 2000hrs

Source: SBAR Portal Note: There is no suspected C-19 data available from 14/05/2021 to 07/07/2021 due to the impacts of the cyber-attack.

#### Current Number of COVID-19 Suspected Cases

| 8am | 2pm        | 8pm |
|-----|------------|-----|
| 121 | <b>162</b> | 130 |