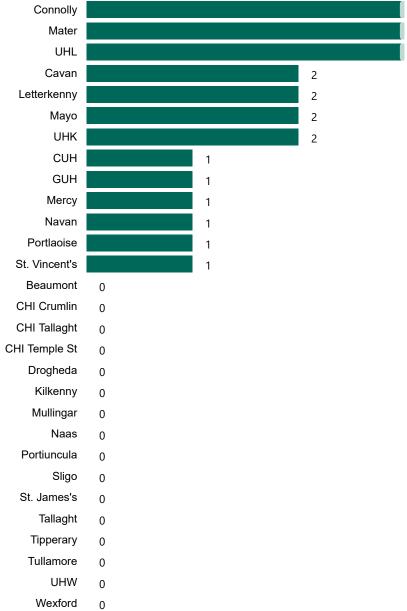

# Geographical Spread of COVID-19 Confirmed Cases and Suspected Cases across Acute Hospital Sites as at 06/08/2021 20:00