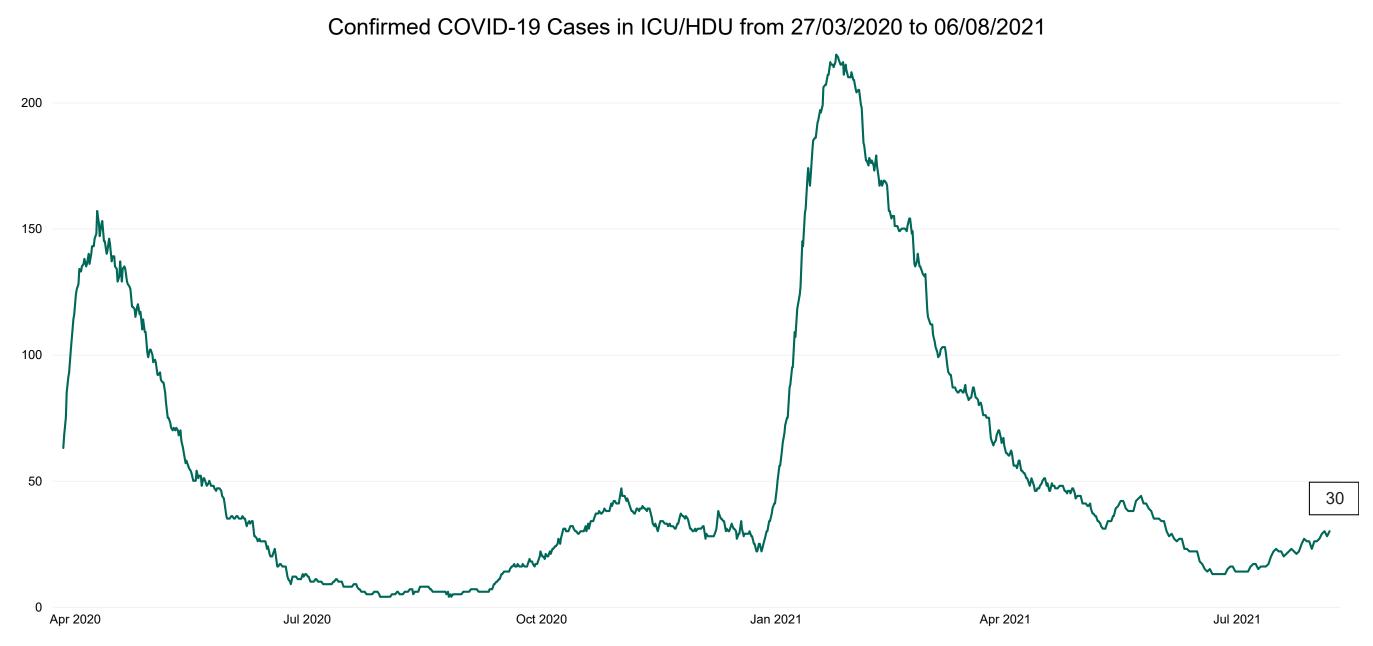

#### **Confirmed COVID-19 Cases in ICU/HDU**

Confirmed COVID-19 Cases in ICU/HDU 06/08/2021

### **Confirmed COVID-19 Cases in ICU/HDU**

Source: ICU Bed Information System (National office of Clinical Audit (NOCA))

PMIU COVID-19 Daily Operations Update Acute Hospitals | Page 13