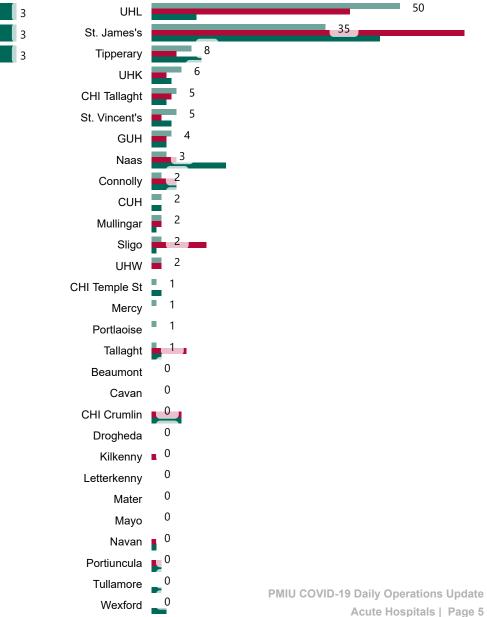

# Number of Suspected COVID-19 Swab Results Awaited Across 29 acute sites as at 06/08/2021

Number of COVID-19 Swab Results Awaited at 0800hrs, 1400hrs and 2000hrs

Source: SBAR Portal Note: There is no suspected C-19 data available from 14/05/2021 to 07/07/2021 due to the impacts of the cyber-attack.