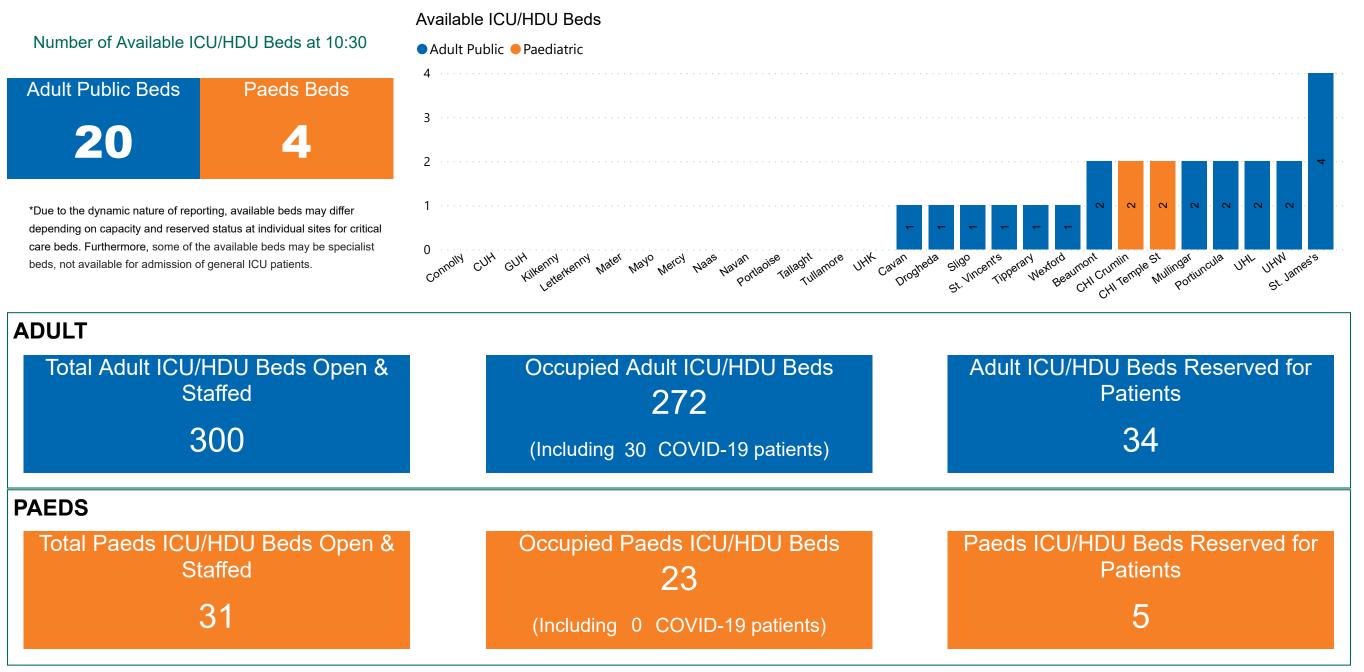

## Number of ICU/HDU Beds Available on 06/08/2021

Sources: (Critical Care Bed Vacancies) - ICU Bed Information System (National Office of Clinical Audit (NOCA))

PMIU COVID-19 Daily Operations Update Acute Hospitals | Page 10

### ICU/HDU Summary as at 06/08/2021 10:30