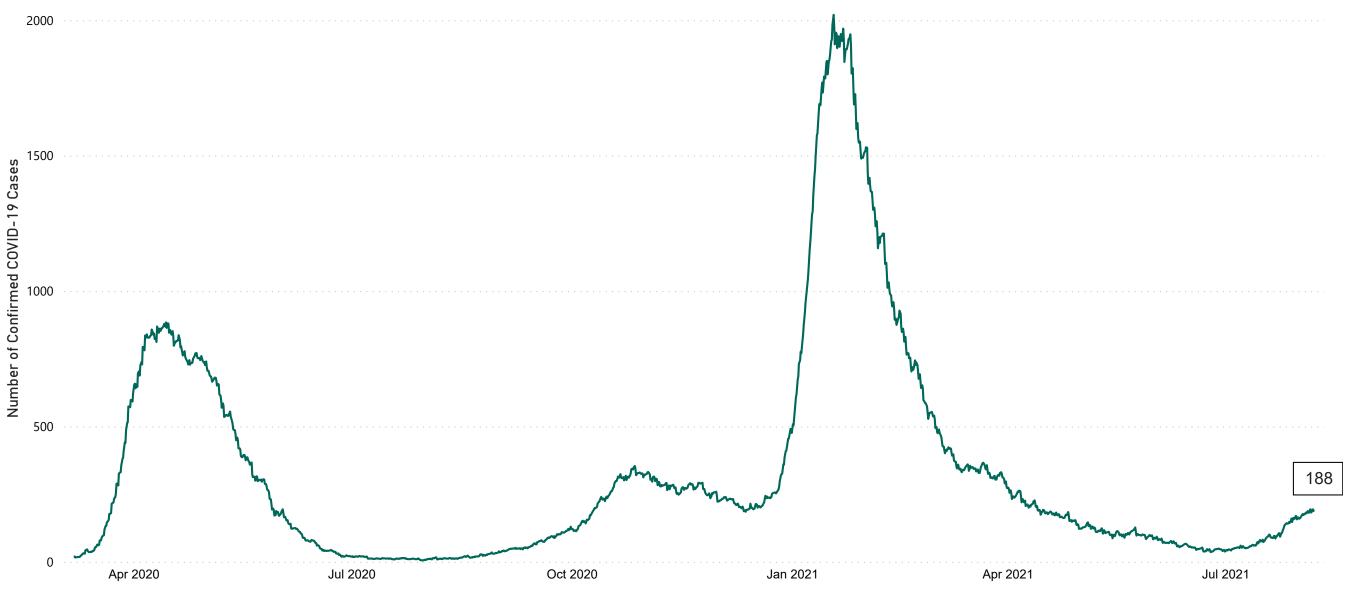

### New Confirmed COVID-19 Cases in the Republic of Ireland as at 06/08/2021

New Confirmed COVID-19 Cases in the Republic of Ireland as at 06/08/2021

Source: Department of Health 2020, < https://www.gov.ie/en/news/7e0924-latest-updates-on-covid-19-coronavirus/>