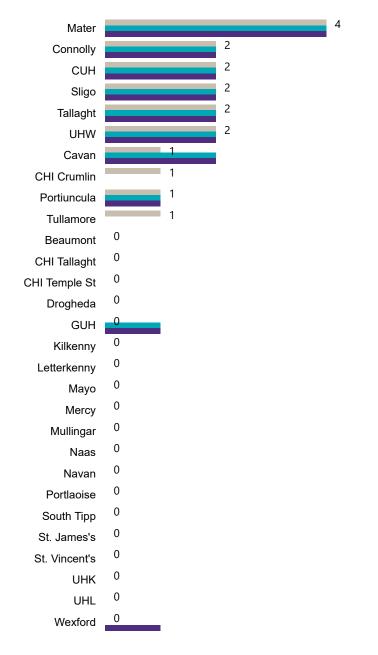

# Number of Confirmed COVID-19 Cases Admitted across 29 acute sites (including CHI)

Number of Confirmed COVID-19 Cases Admitted on Site at 0800hrs, 1400hrs and 2000hrs