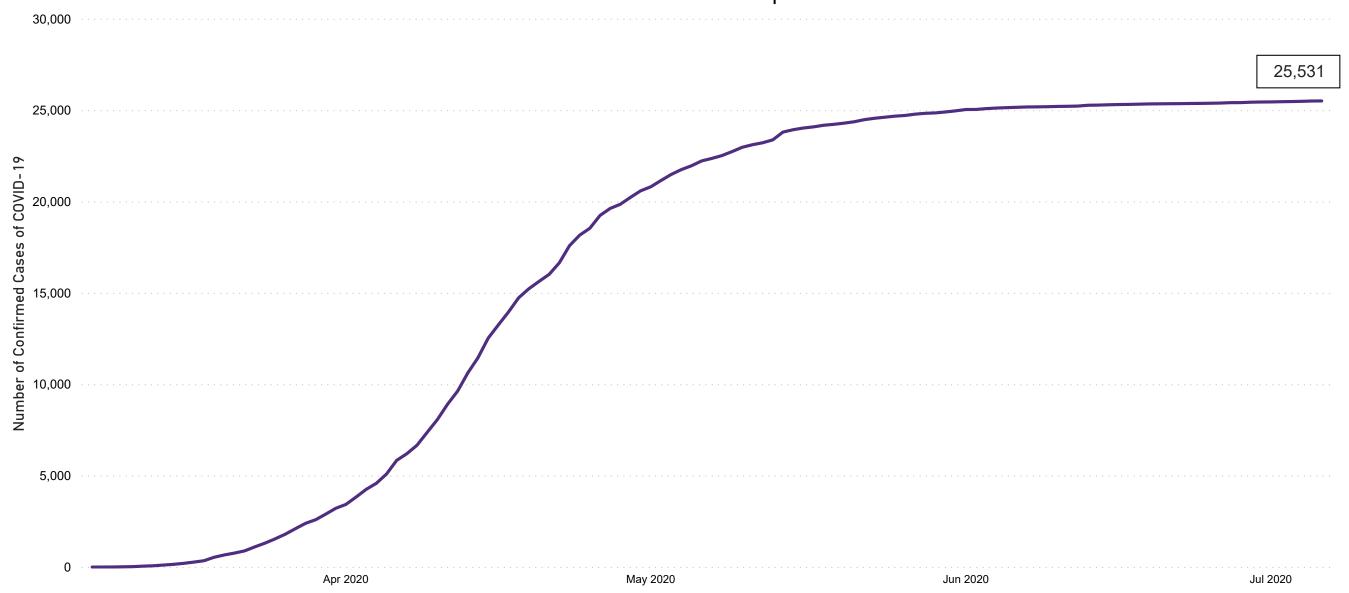

## Confirmed Cases of COVID-19 in the Republic of Ireland as at 06/07/2020

Confirmed Cases of COVID-19 in the Republic of Ireland as of 06/07/2020