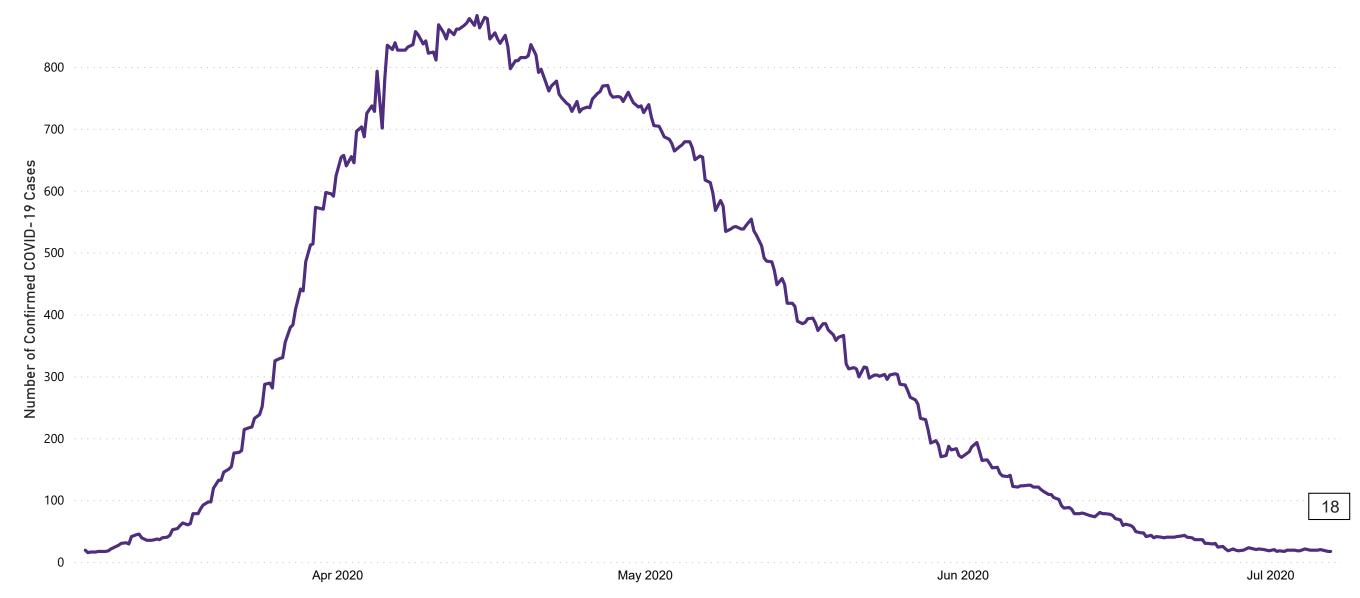

### **Confirmed COVID-19 Cases in Critical Care Units**

Confirmed COVID-19 Cases in Critical Care Units from 27/03/2020 to 06/07/2020