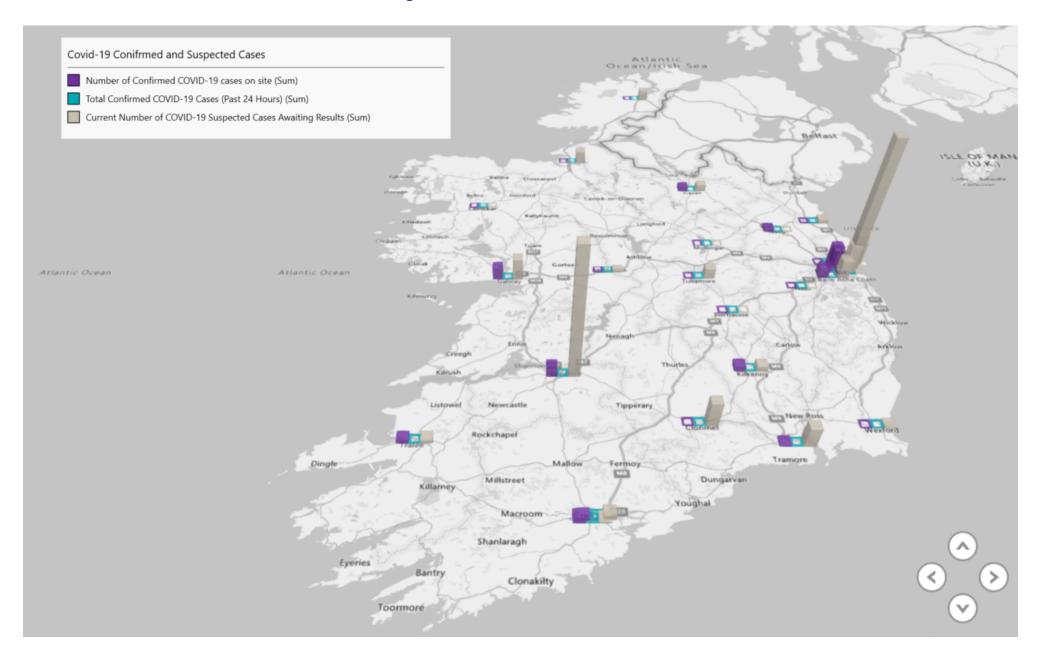

## Geographical Spread of COVID-19 Confirmed Cases and Suspected Cases across Acute Hospital Sites as at 06/07/2020 20:00