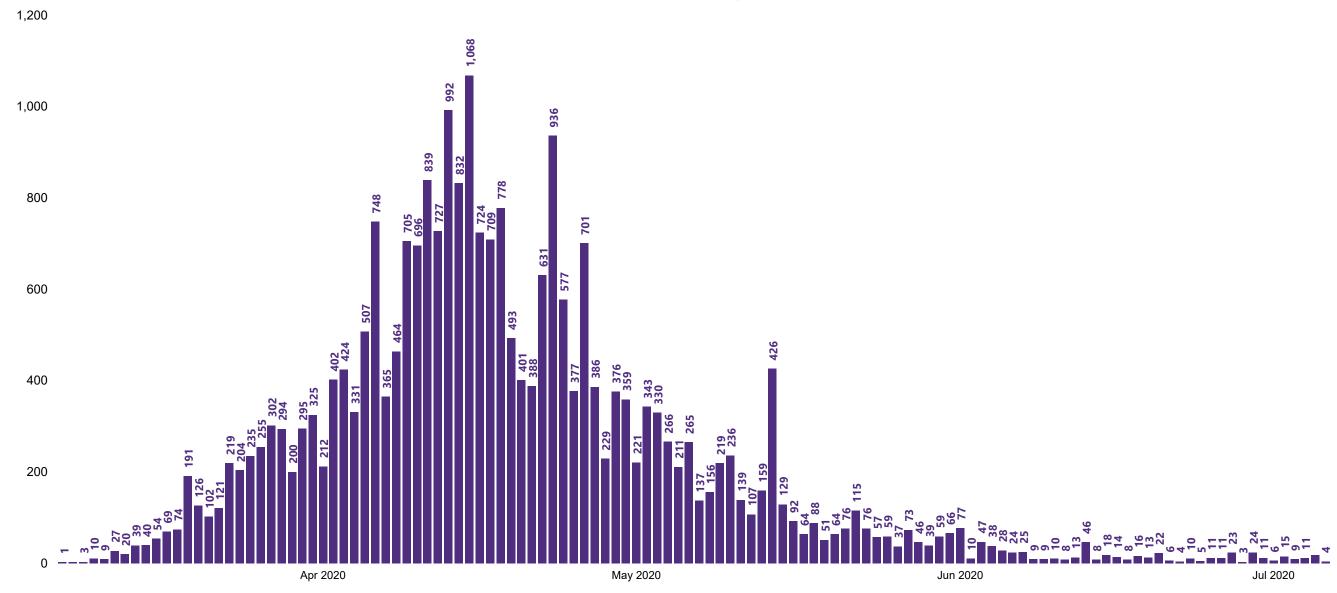

## New Confirmed COVID-19 Cases in the Republic of Ireland as at 06/07/2020

New COVID-19 Cases in the Republic of Ireland as of 06/07/2020