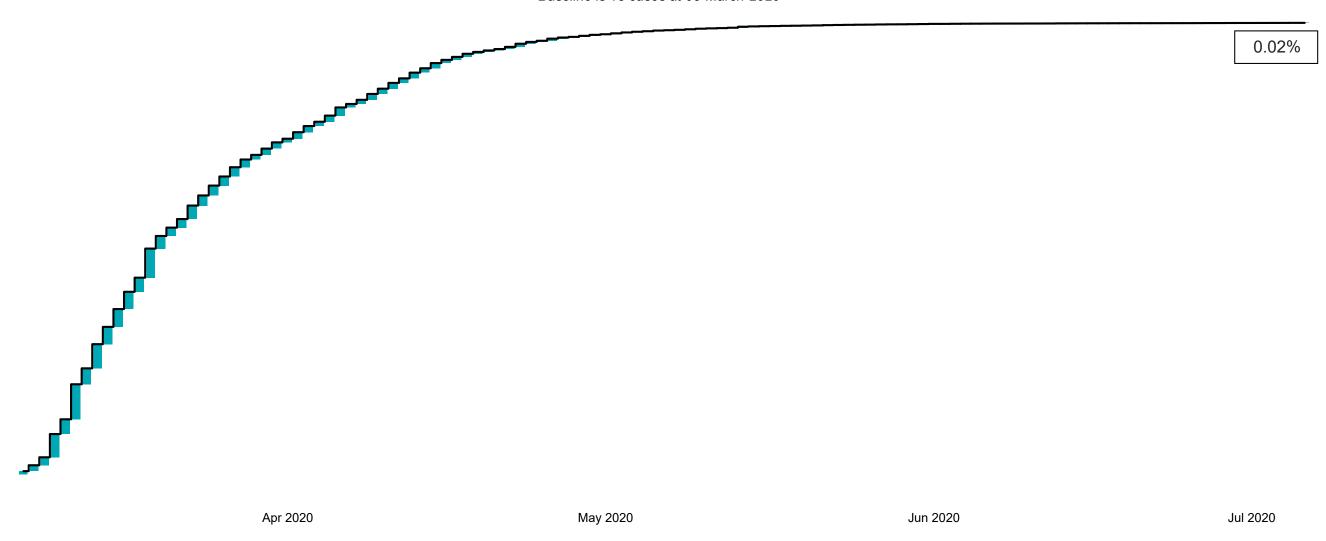

## Percentage Increase compared to the Previous Day as at 06/07/2020

% Increase in total confirmed cases compared to the previous day since 06 March
\* Baseline is 13 cases at 05-March-2020