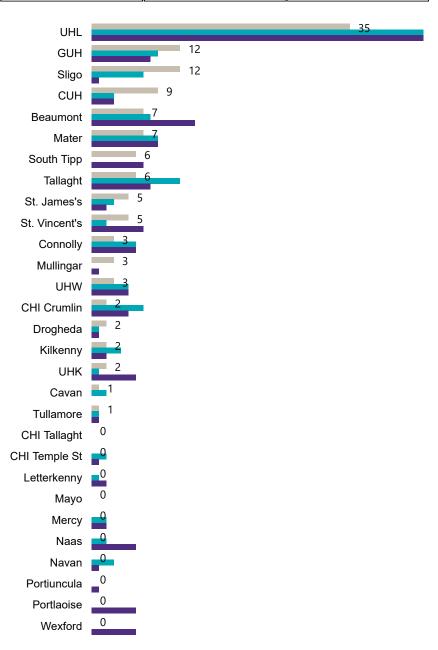

## Number of Suspected COVID-19 Swab Results Awaited Across 29 acute sites as at 06/07/2020

Number of COVID-19 Swab Results Awaited at 0800hrs, 1400hrs and 2000hrs