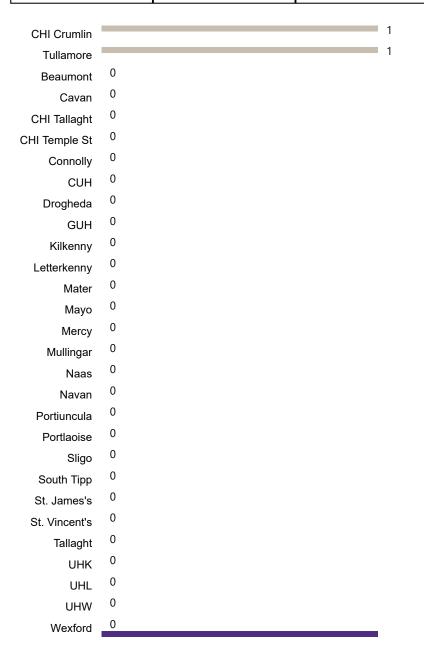

### **Confirmed COVID-19 Cases in Critical Care Units**

Confirmed COVID-19 Cases in Critical Care Units 06/07/2020