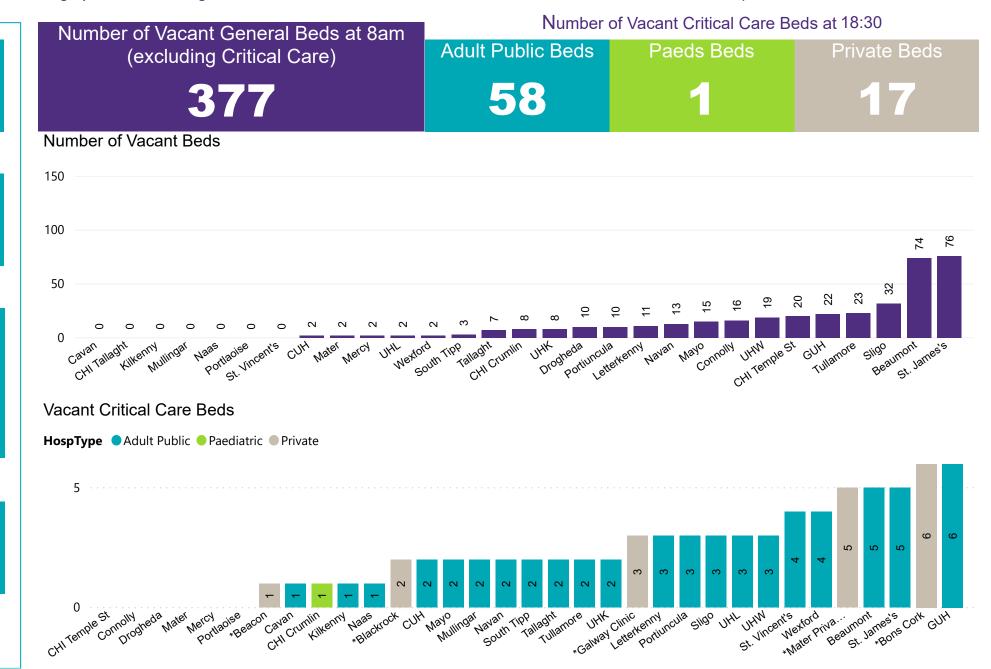

### Number of Vacant Beds and Critical Beds Available on 06/07/2020

(Note HSE COVID-19 Surge plan includes significant additional Critical Care Beds in addition to those indicated below)

**Total Critical Care Beds** 

425

Total Critical Care Beds Open & Staffed 347

Occupied Critical Care Beds

257

(Including 10 COVID-19 patients)

Available Adult Public Critical
Care Beds
58 \*

\*Due to the dynamic nature of reporting, available beds may differ depending on capacity and reserved status at individual sites for critical care beds