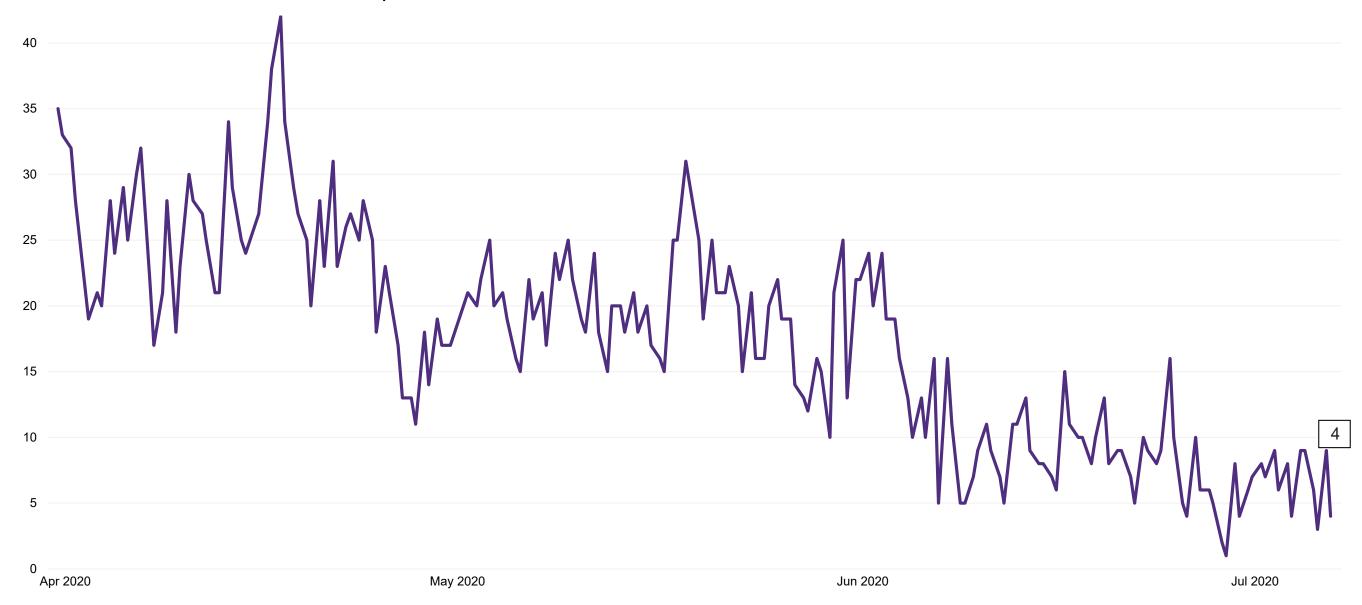

## **Suspected COVID-19 Cases in Critical Care Units**

Suspected COVID-19 Cases in Critical Care Units from 31/03/2020 to 06/07/2020