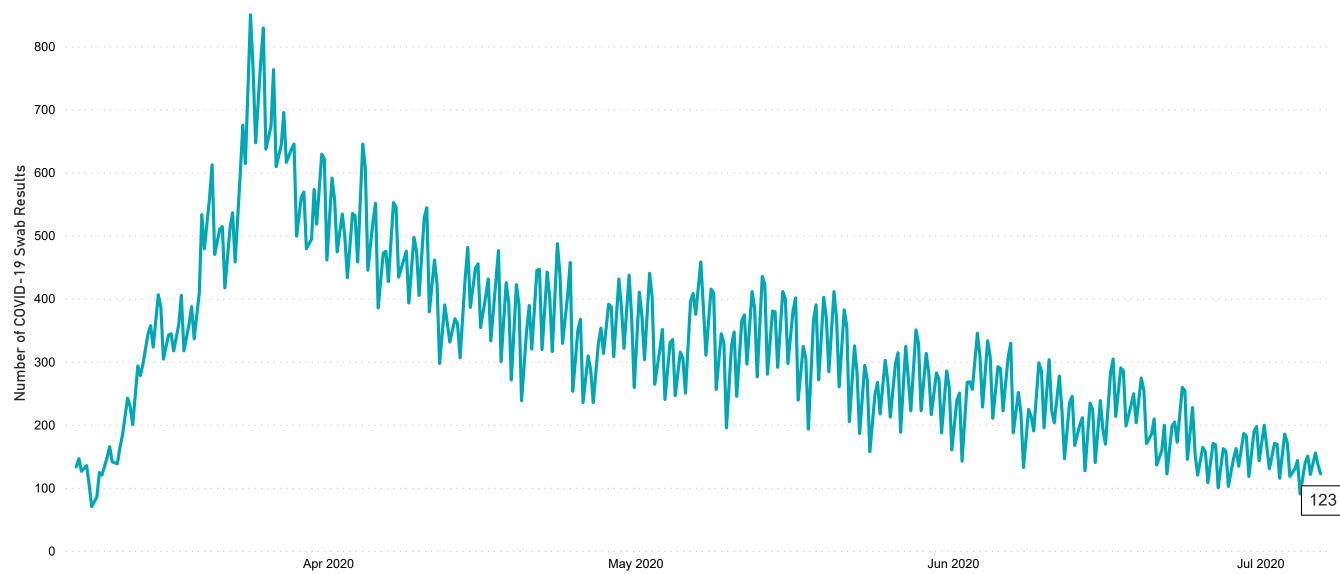

#### Current Number of COVID-19 Suspected Cases

| 8am        | 2pm | 8pm |
|------------|-----|-----|
| <b>156</b> | 137 | 123 |

## Number of Suspected COVID-19 Swab Results Awaited Across 29 acute sites as at 06/07/2020

Number of COVID-19 Swab Results Awaited at 0800hrs, 1400hrs and 2000hrs