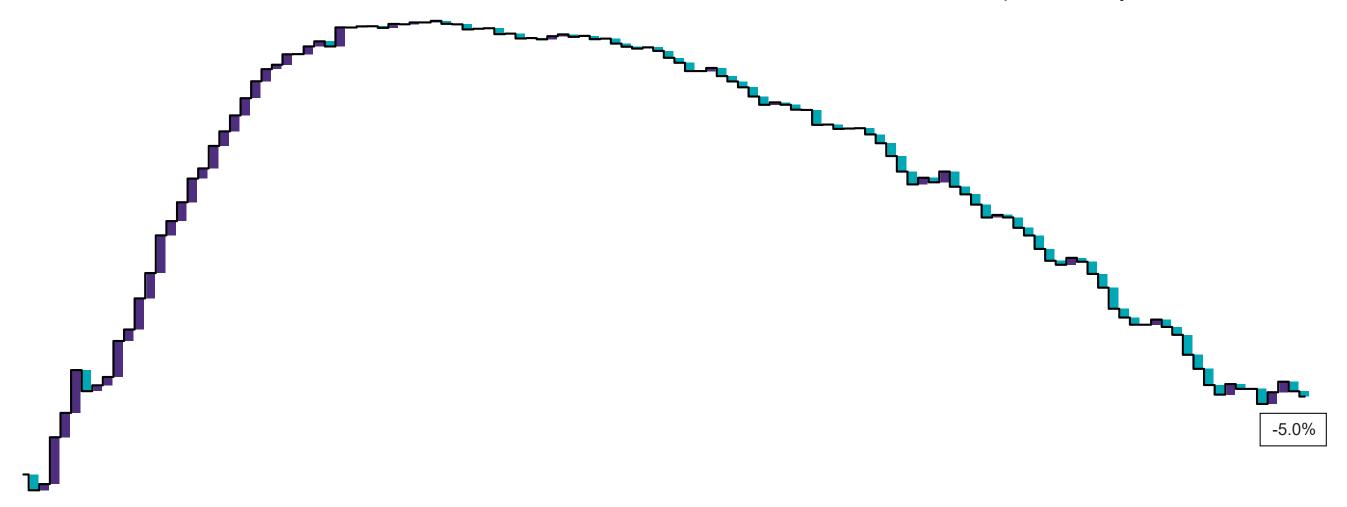

## Percentage Variance at <u>8am</u> of Confirmed COVID-19 cases Admitted Across 29 sites compared to the previous day

% Variance at 8am of confirmed COVID-19 cases admitted across 29 sites to the previous day