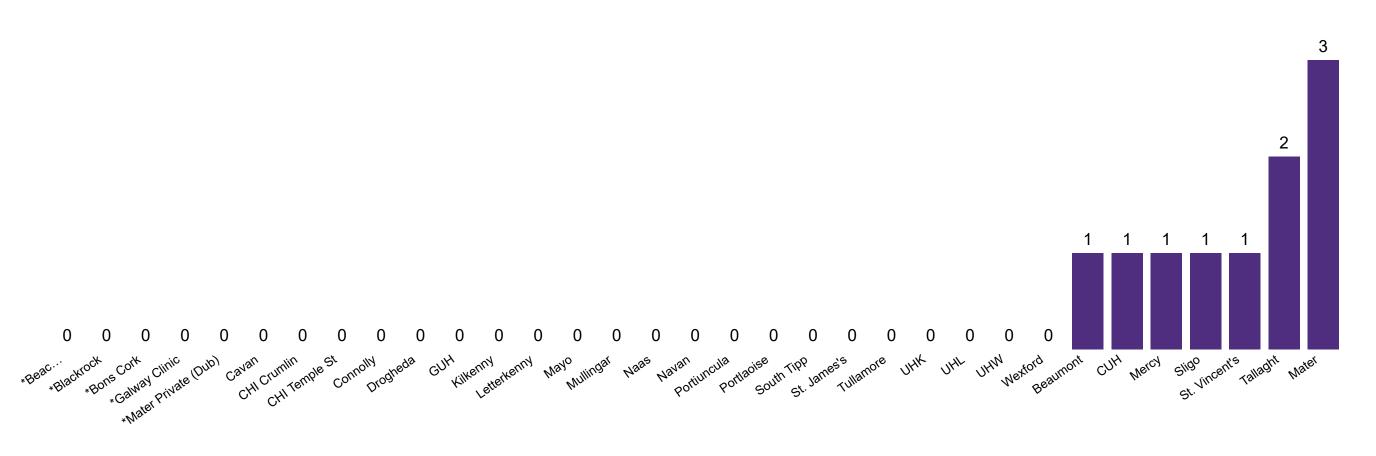

### **Confirmed COVID-19 Cases in Critical Care Units**

Confirmed COVID-19 Cases in Critical Care Units 06/07/2020