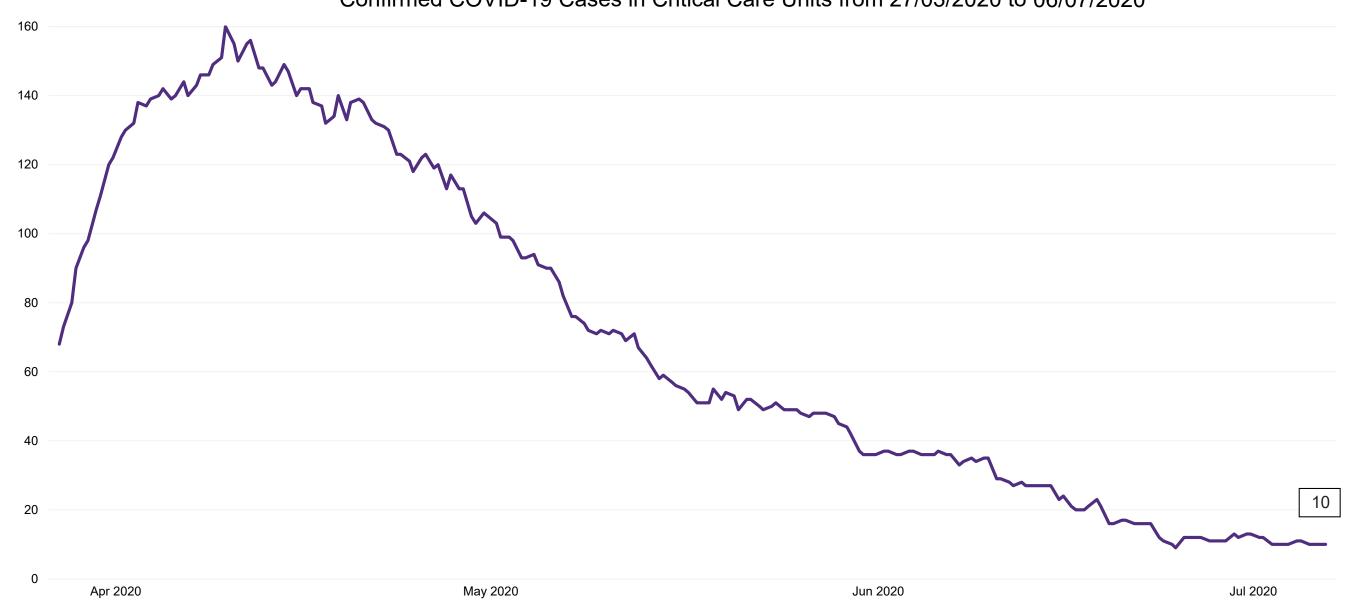

### **Confirmed COVID-19 Cases in Critical Care Units**

Confirmed COVID-19 Cases in Critical Care Units from 27/03/2020 to 06/07/2020