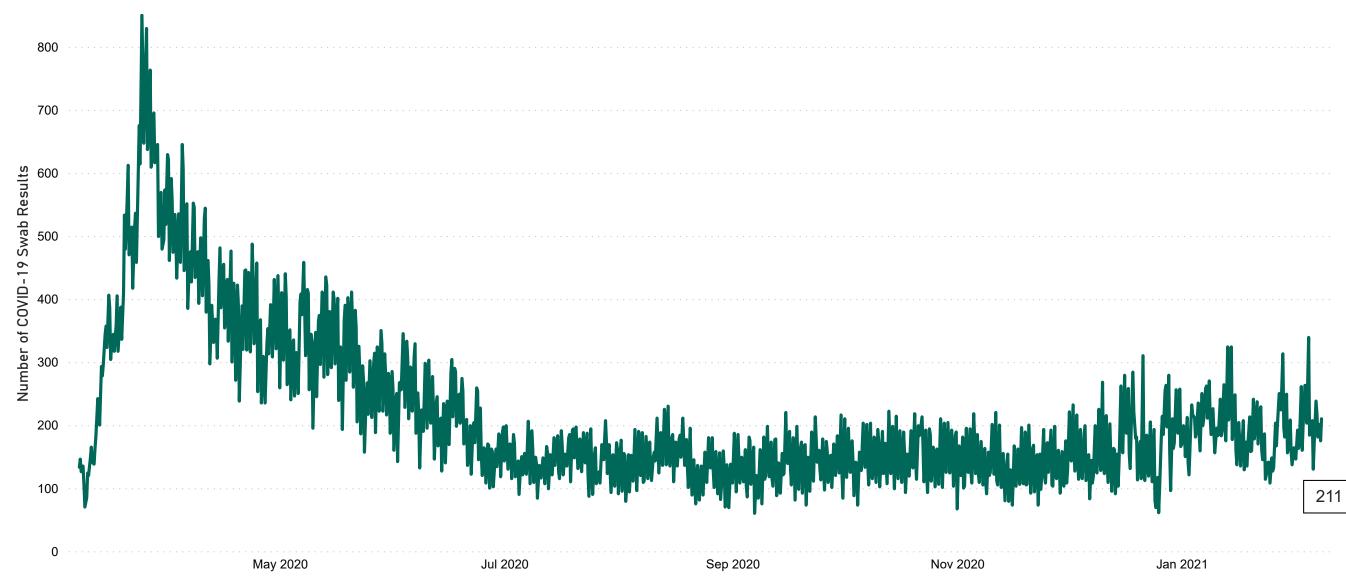

# Number of Suspected COVID-19 Swab Results Awaited Across 29 acute sites as at 07/02/2021

Number of COVID-19 Swab Results Awaited at 0800hrs, 1400hrs and 2000hrs