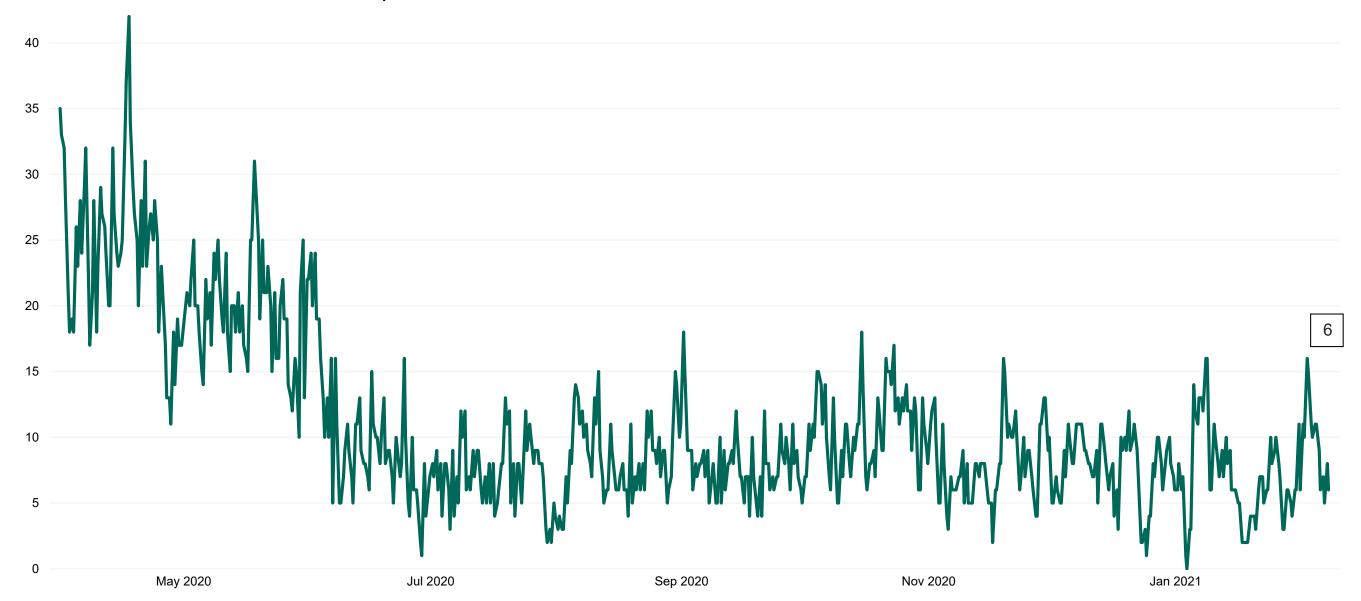

## **Suspected COVID-19 Cases in Critical Care Units**

Suspected COVID-19 Cases in Critical Care Units 07/02/2021

## **Suspected COVID-19 Cases in Critical Care Units**

Suspected COVID-19 Cases in Critical Care Units from 31/03/2020 to 07/02/2021