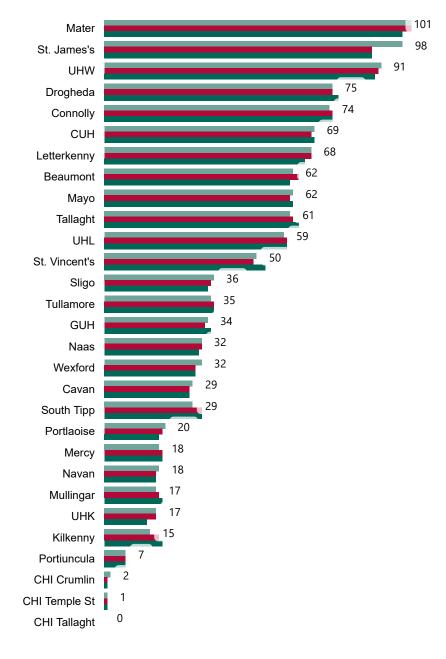

# Number of Confirmed COVID-19 Cases Admitted across 29 acute sites (including CHI)

Number of Confirmed COVID-19 Cases Admitted on Site at 0800hrs, 1400hrs and 2000hrs