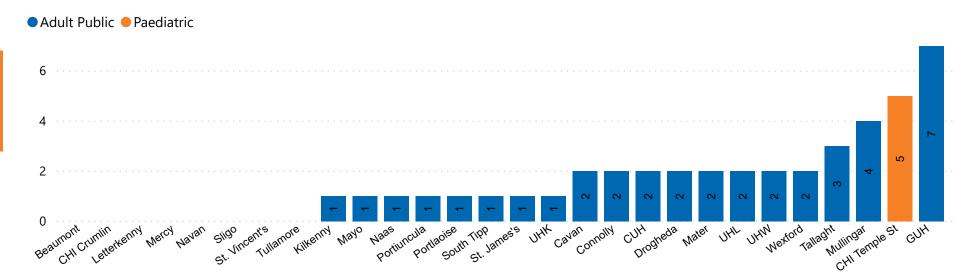

### **Confirmed COVID-19 Cases in Critical Care Units**

Confirmed COVID-19 Cases in Critical Care Units 07/02/2021