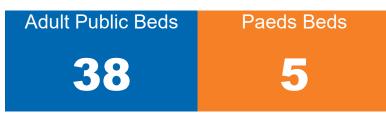

### **Number of Critical Beds Available on 07/02/2021**

**Available Critical Care Beds** 

Number of Available Critical Care Beds at 18:30

\*Due to the dynamic nature of reporting, available beds may differ depending on capacity and reserved status at individual sites for critical care beds. Furthermore, some of the available beds may be specialist beds, not available for admission of general ICU patients.