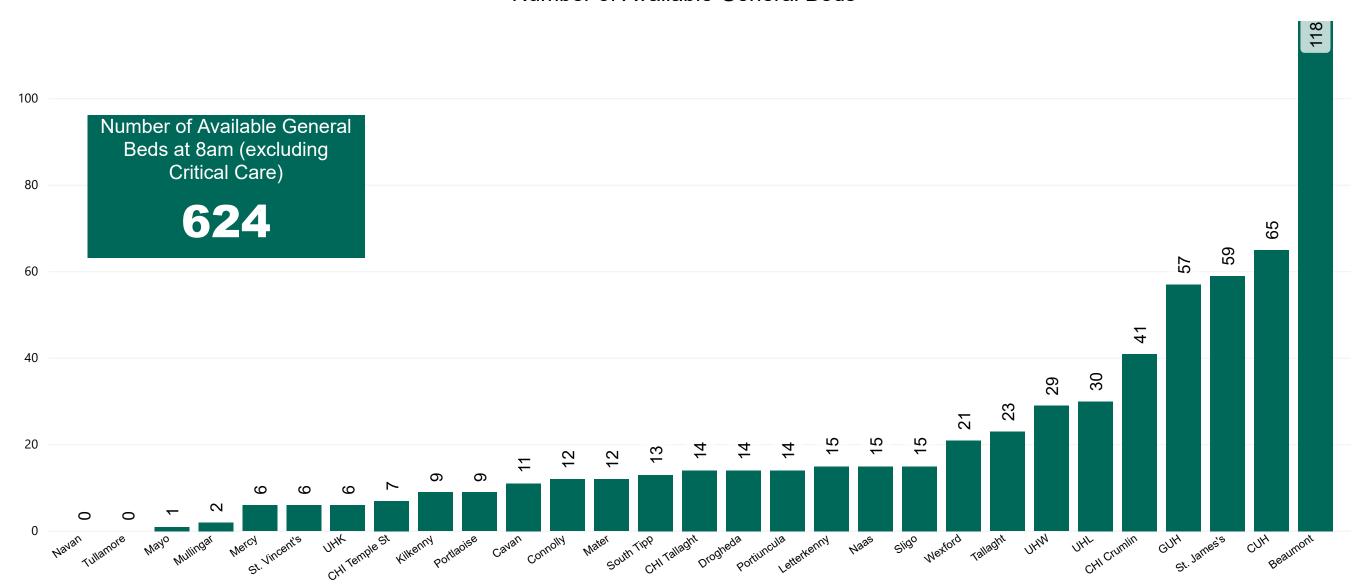

## **Number of Available General Beds on 07/02/2021**

#### Number of Available General Beds