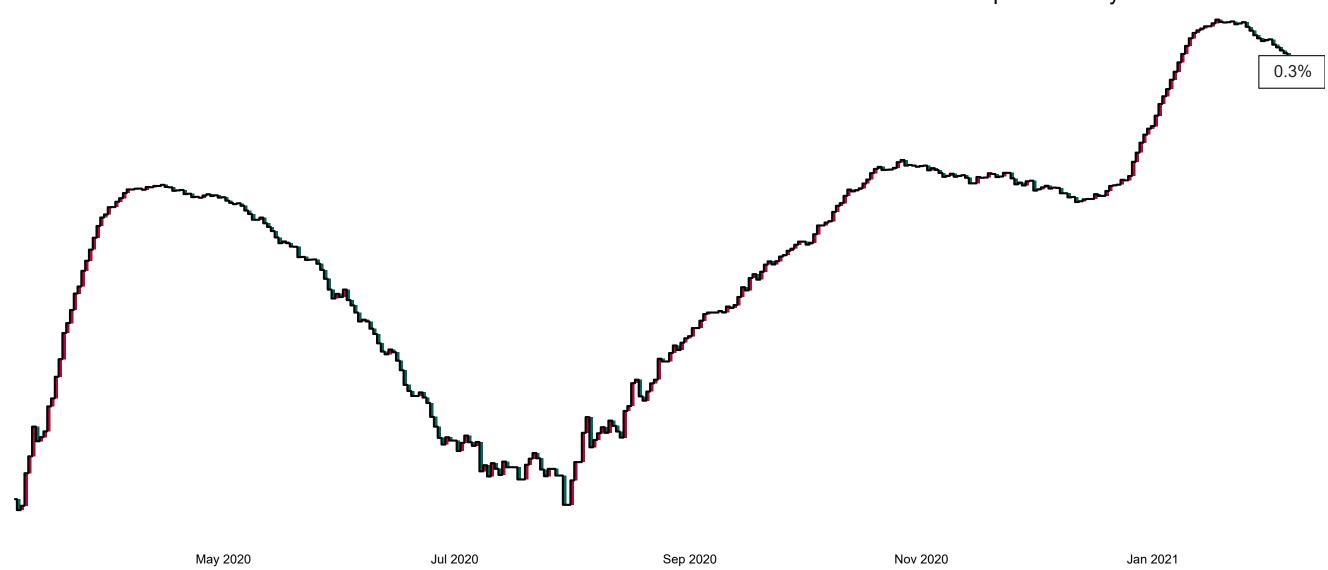

# Number of Confirmed COVID-19 Cases Admitted across 29 acute sites (including CHI)

Number of Confirmed COVID-19 Cases Admitted on Site at 0800hrs, 1400hrs and 2000hrs

# Percentage Variance at <u>8am</u> of Confirmed COVID-19 cases Admitted Across 29 sites compared to the previous day

% Variance at 8am of confirmed COVID-19 cases admitted across 29 sites to the previous day