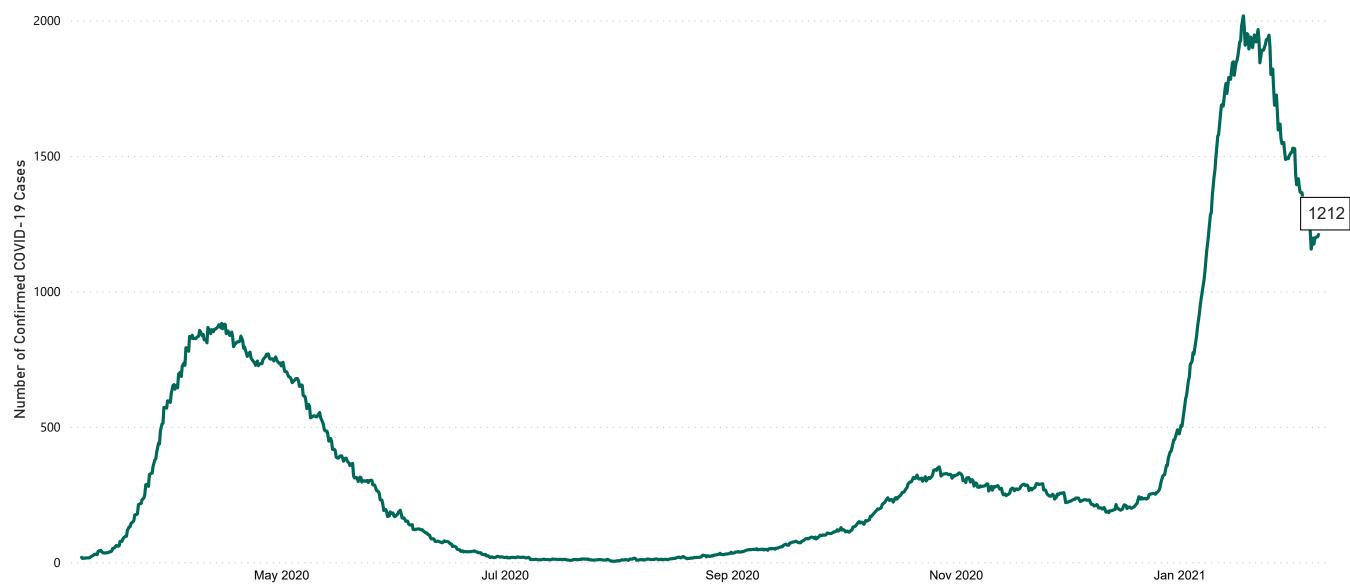

## Confirmed Cases of COVID-19 in the Republic of Ireland as at 07/02/2021

203,568