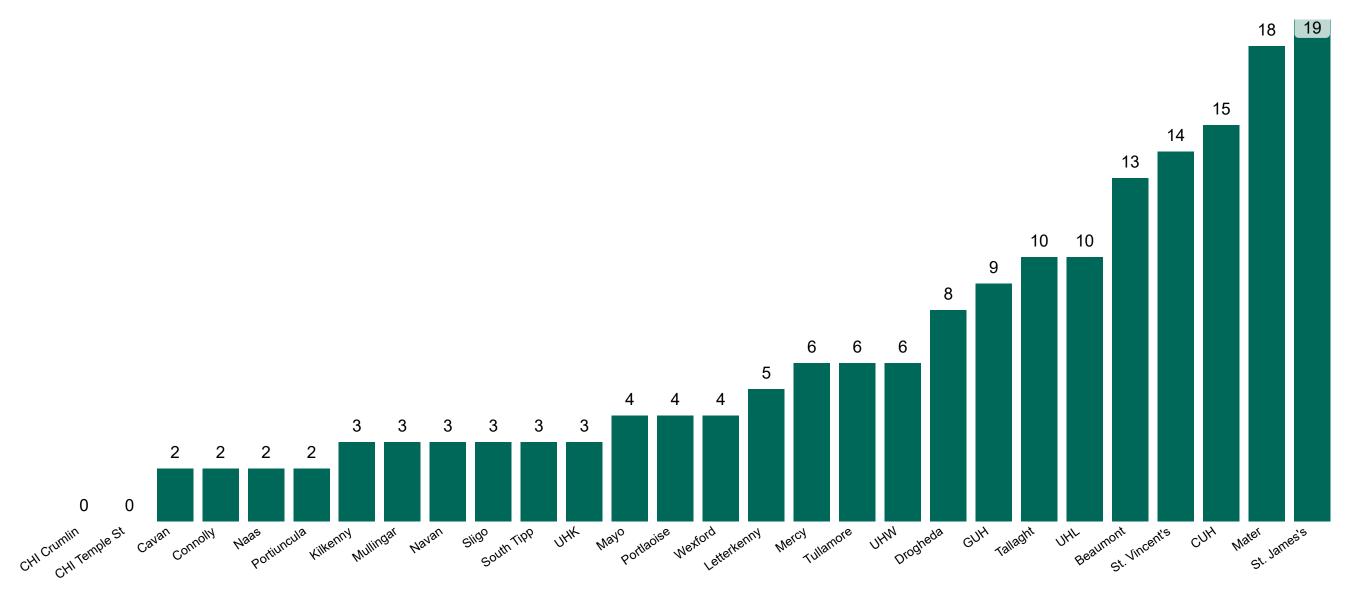

# Number of Confirmed COVID-19 Cases Admitted across 29 acute sites (including CHI)

Number of Confirmed COVID-19 Cases Admitted on Site at 0800hrs, 1400hrs and 2000hrs