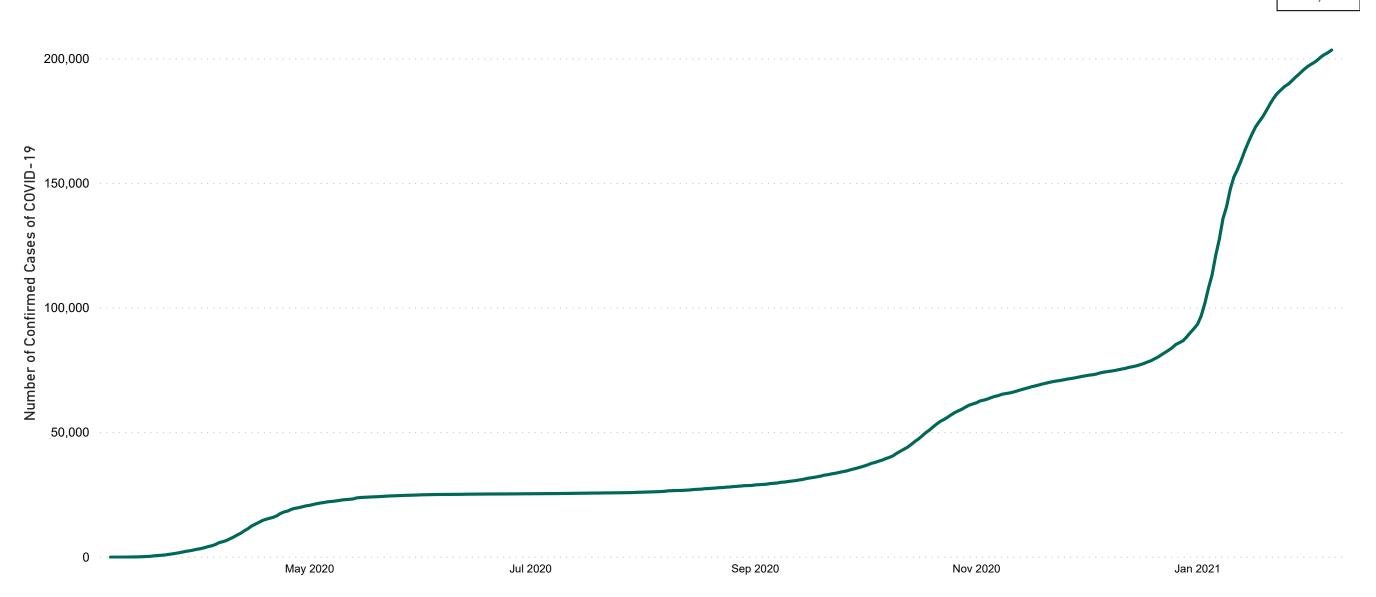

## Confirmed Cases of COVID-19 in the Republic of Ireland as at 07/02/2021

203,568