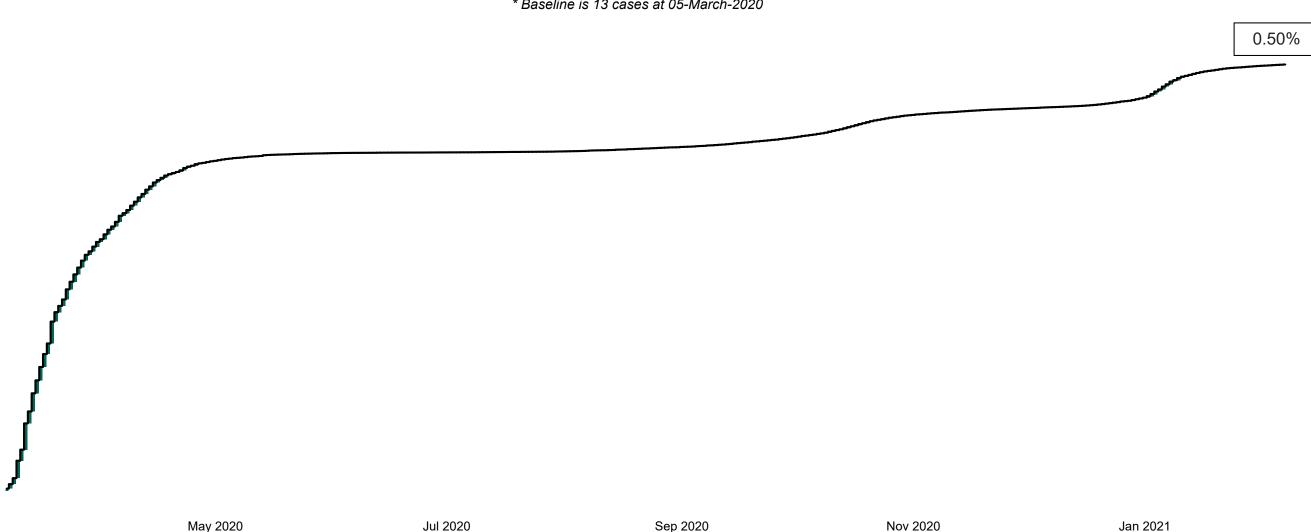

## Percentage Increase compared to the Previous Day as at 07/02/2021

% Increase in total confirmed cases compared to the previous day since 06 March
\* Baseline is 13 cases at 05-March-2020