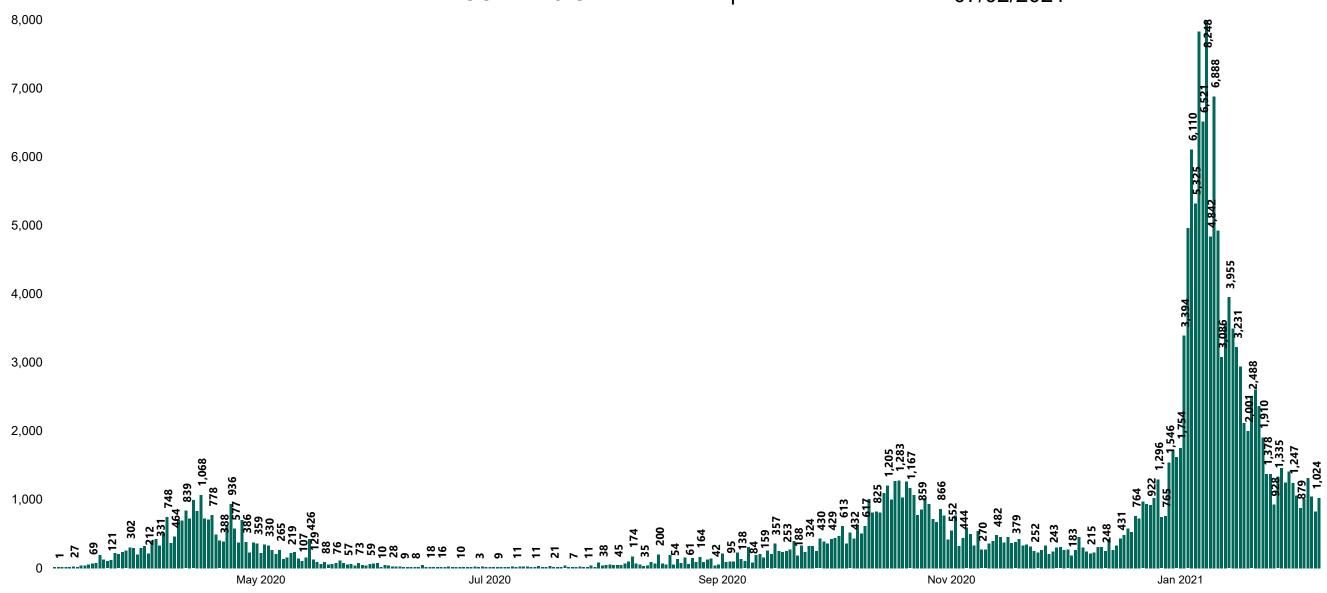

## New Confirmed COVID-19 Cases in the Republic of Ireland as at 07/02/2021

New COVID-19 Cases in the Republic of Ireland as of 07/02/2021