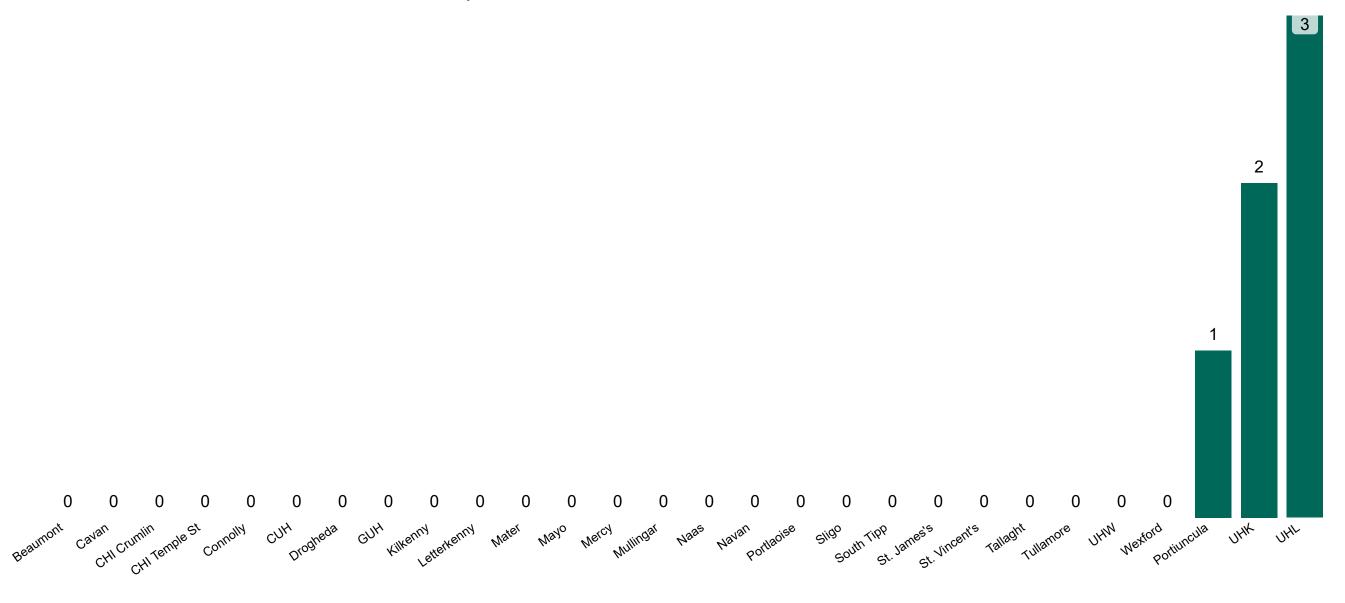

## **Suspected COVID-19 Cases in Critical Care Units**

Suspected COVID-19 Cases in Critical Care Units 07/02/2021