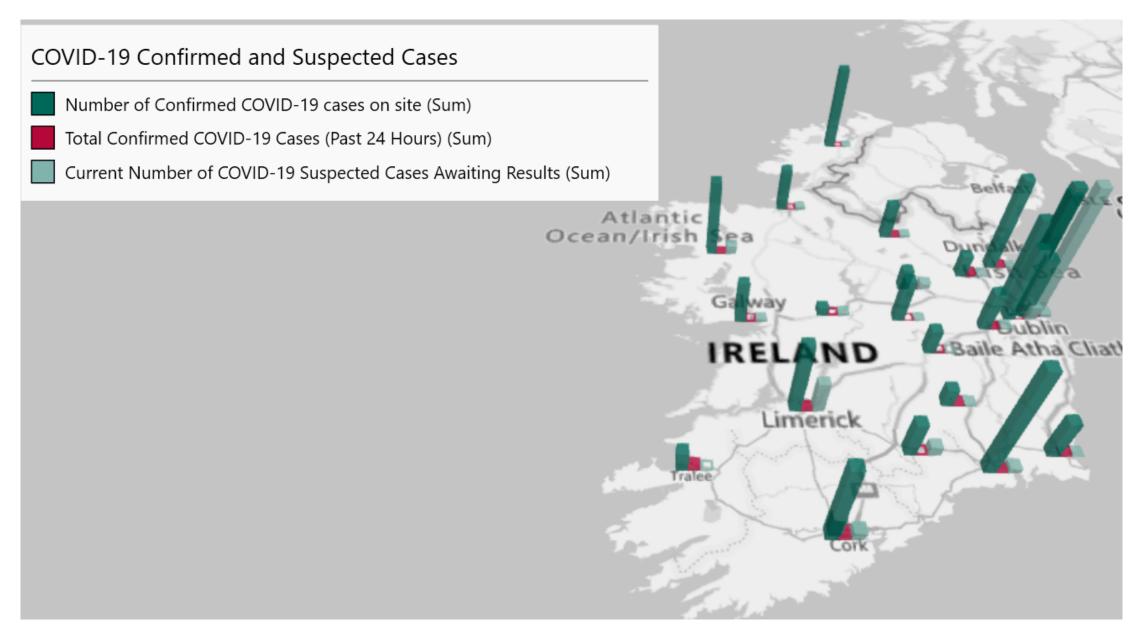

# Geographical Spread of COVID-19 Confirmed Cases and Suspected Cases across Acute Hospital Sites as at 07/02/2021 20:00