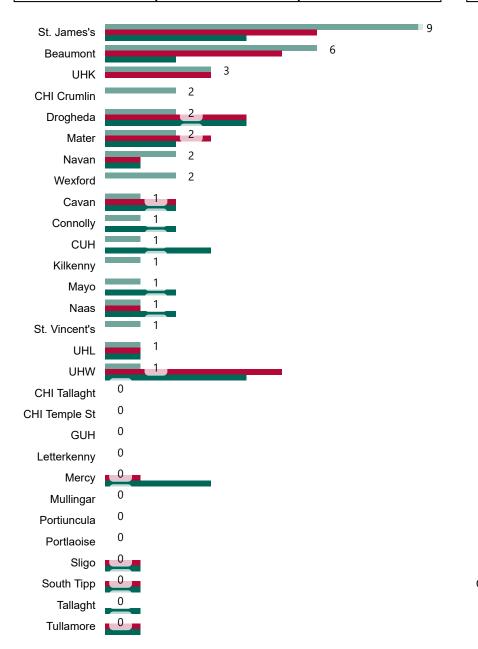

# Percentage Variance at <u>8am</u> of Confirmed COVID-19 cases Admitted Across 29 sites compared to the previous day

% Variance at 8am of confirmed COVID-19 cases admitted across 29 sites to the previous day