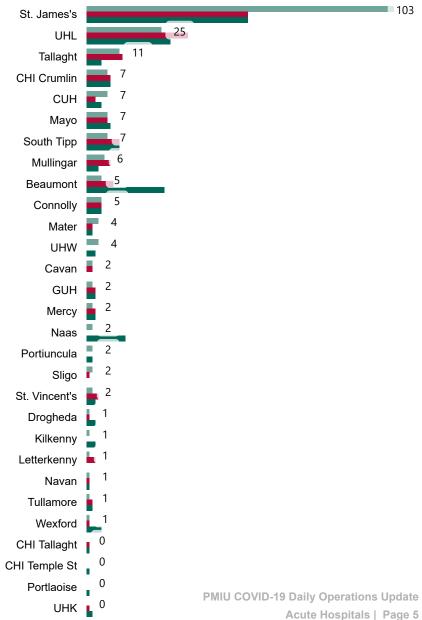

# Number of Suspected COVID-19 Swab Results Awaited Across 29 acute sites as at 07/02/2021

Number of COVID-19 Swab Results Awaited at 0800hrs, 1400hrs and 2000hrs