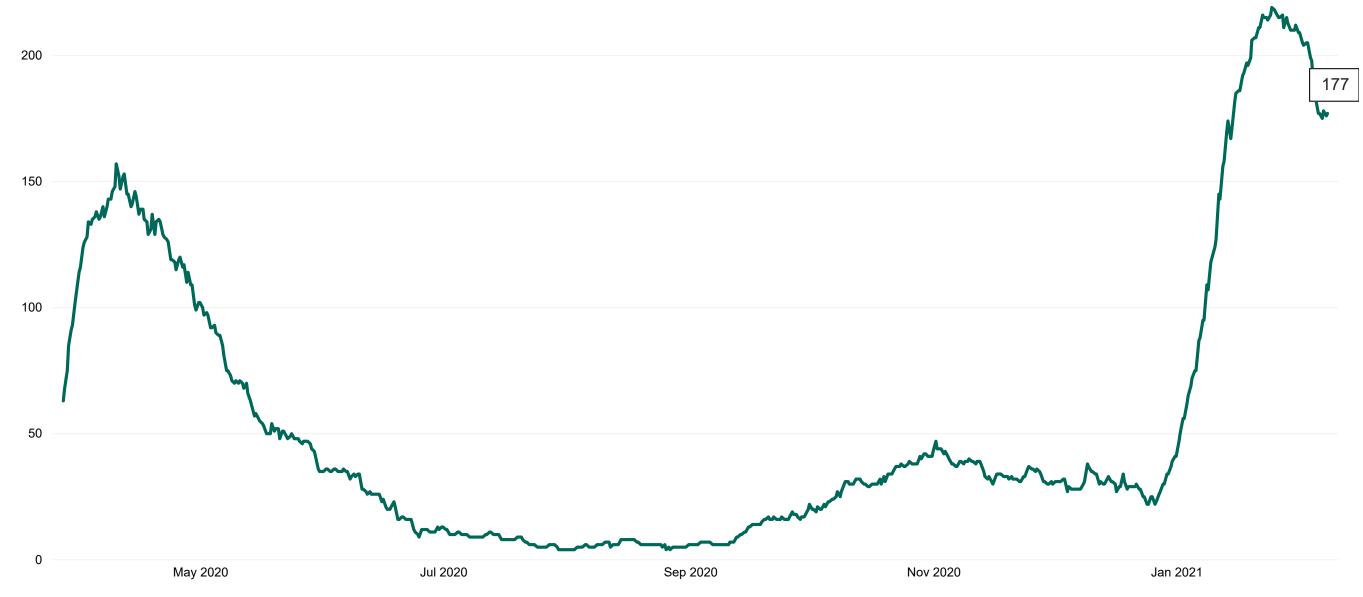

### **Confirmed COVID-19 Cases in Critical Care Units**

Confirmed COVID-19 Cases in Critical Care Units from 27/03/2020 to 07/02/2021