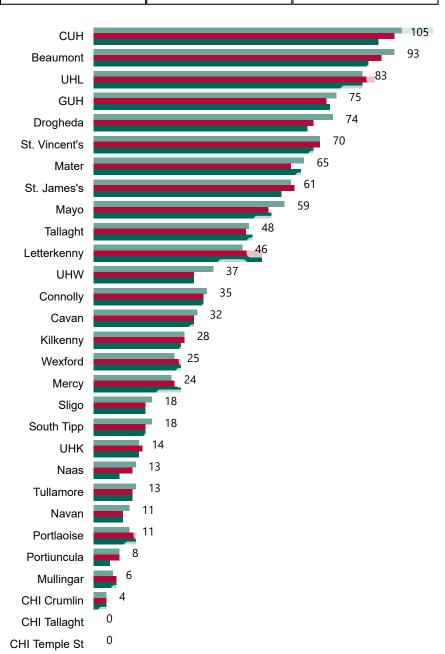

## Geographical Spread of COVID-19 Confirmed Cases and Suspected Cases across Acute Hospital Sites as at 07/01/2021 20:00

#### **Total Confirmed COVID-19 Cases**

| 8am  | 2pm  | 8pm  |
|------|------|------|
| 1022 | 1043 | 1076 |