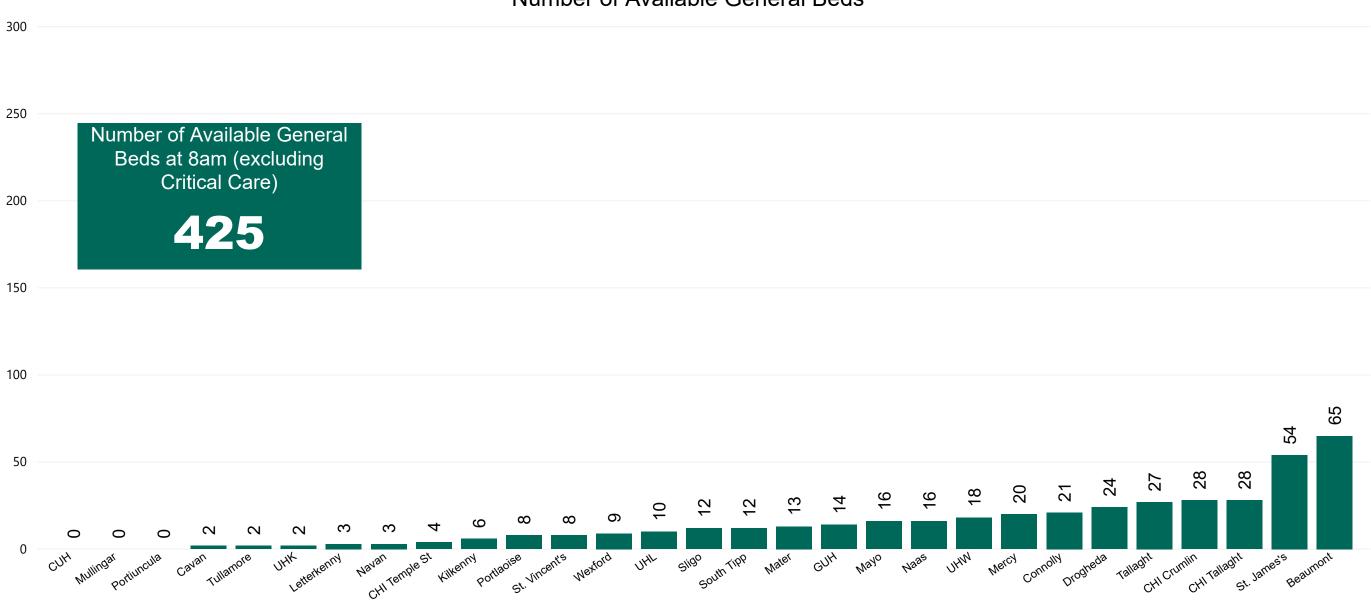

#### Number of Available General Beds on 07/01/2021

Number of Available General Beds