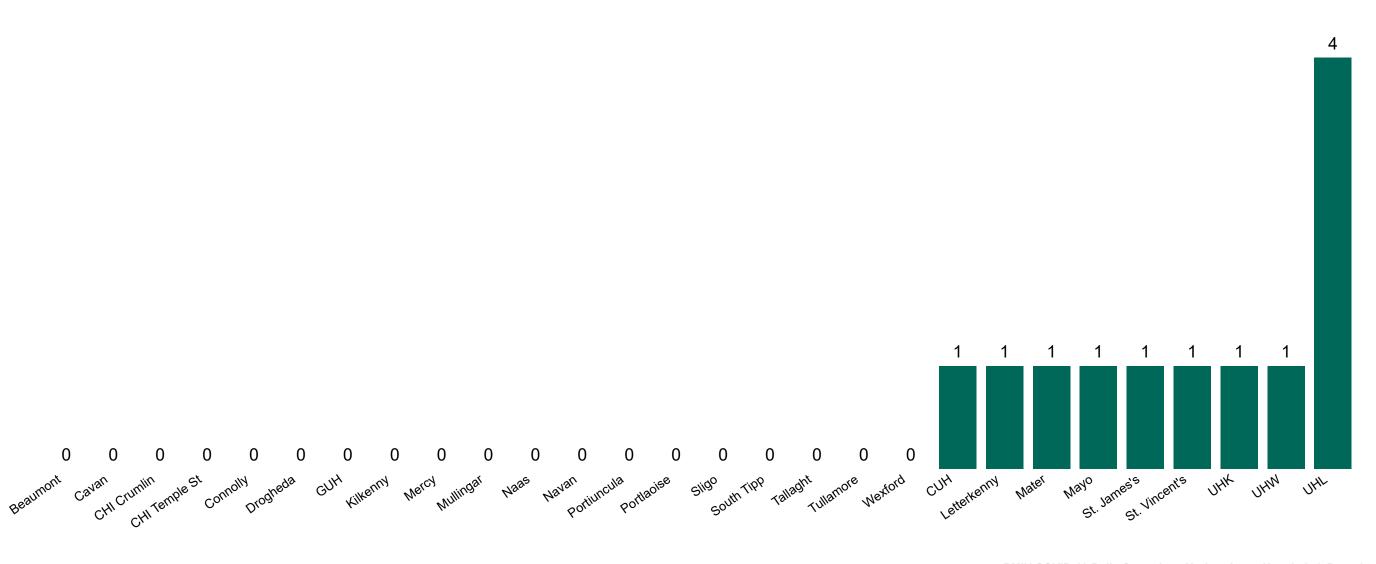

## **Suspected COVID-19 Cases in Critical Care Units**

Suspected COVID-19 Cases in Critical Care Units 07/01/2021