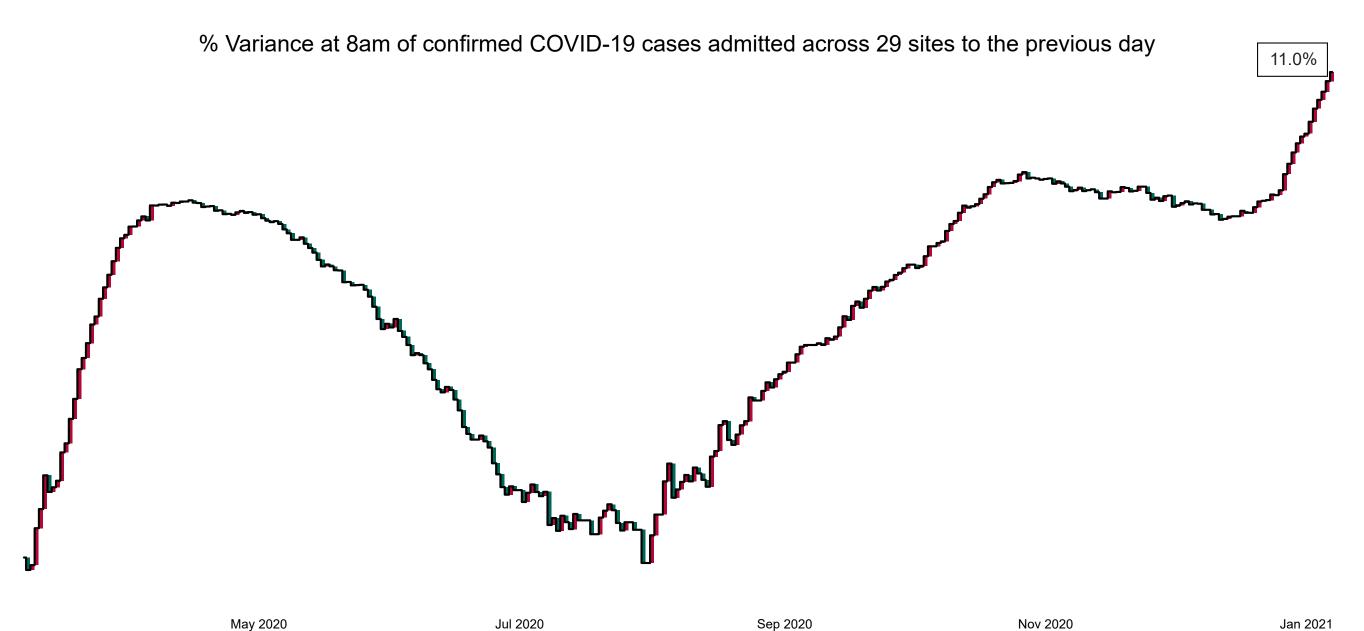

# Percentage Variance at <u>8am</u> of Confirmed COVID-19 cases Admitted Across 29 sites compared to the previous day