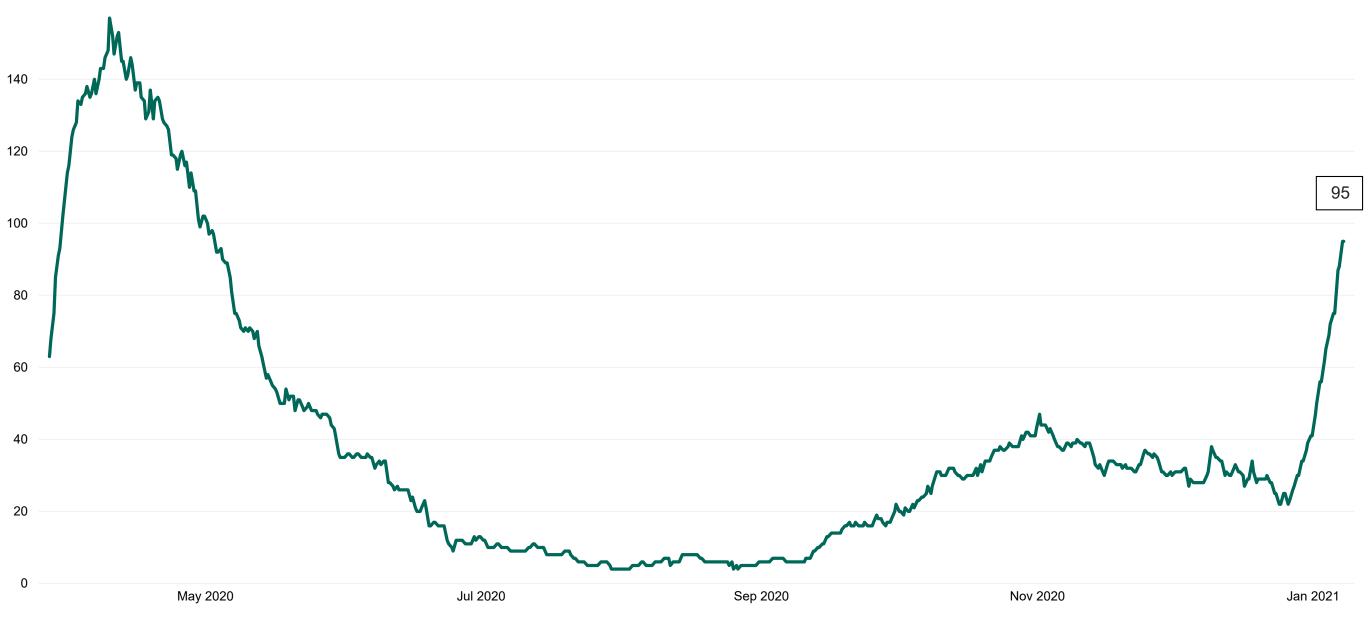

#### **Confirmed COVID-19 Cases in Critical Care Units**

Confirmed COVID-19 Cases in Critical Care Units 07/01/2021

#### **Confirmed COVID-19 Cases in Critical Care Units**

Confirmed COVID-19 Cases in Critical Care Units from 27/03/2020 to 07/01/2021

## **Critical Care Summary as at 07/01/2021 18:30**

| Confirmed COVID-19 cases in Critical Care Units                                                  | Suspected COVID-19 cases in Critical Care Units                                                      |
|--------------------------------------------------------------------------------------------------|------------------------------------------------------------------------------------------------------|
| 95                                                                                               | 12                                                                                                   |
| COVID-19 Deaths in Critical Care Units during previous 24hrs (8am to 8am) – update at 10am daily | Suspected COVID-19 Deaths in Critical Care during previous 24hrs (8am to 8am) – update at 10am daily |
| 5                                                                                                |                                                                                                      |
| Confirmed COVID-19 Ventilated cases                                                              | Suspected COVID-19 Ventilated cases                                                                  |
| 61                                                                                               |                                                                                                      |