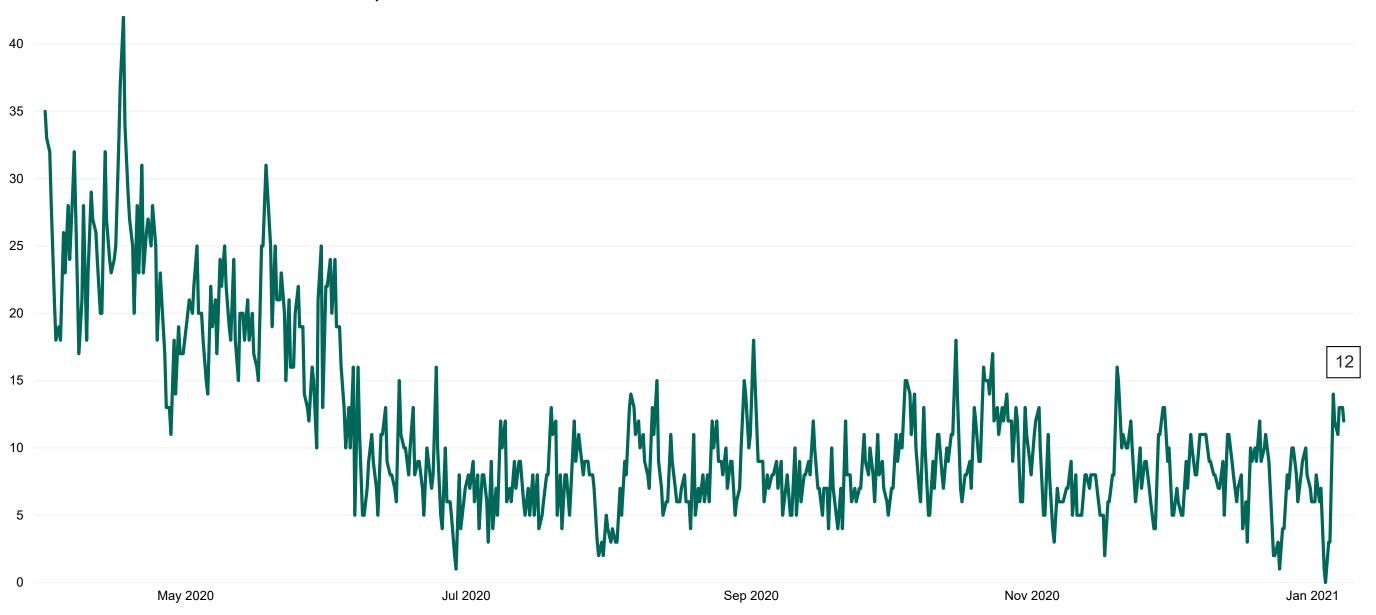

#### **Suspected COVID-19 Cases in Critical Care Units**

Suspected COVID-19 Cases in Critical Care Units from 31/03/2020 to 07/01/2021

## **Critical Care Summary as at 07/01/2021 18:30**

| Confirmed COVID-19 cases in Critical Care Units                                                  | Suspected COVID-19 cases in Critical Care Units                                                      |
|--------------------------------------------------------------------------------------------------|------------------------------------------------------------------------------------------------------|
| 95                                                                                               | 12                                                                                                   |
| COVID-19 Deaths in Critical Care Units during previous 24hrs (8am to 8am) – update at 10am daily | Suspected COVID-19 Deaths in Critical Care during previous 24hrs (8am to 8am) – update at 10am daily |
| 5                                                                                                |                                                                                                      |
| Confirmed COVID-19 Ventilated cases                                                              | Suspected COVID-19 Ventilated cases                                                                  |
| 61                                                                                               |                                                                                                      |