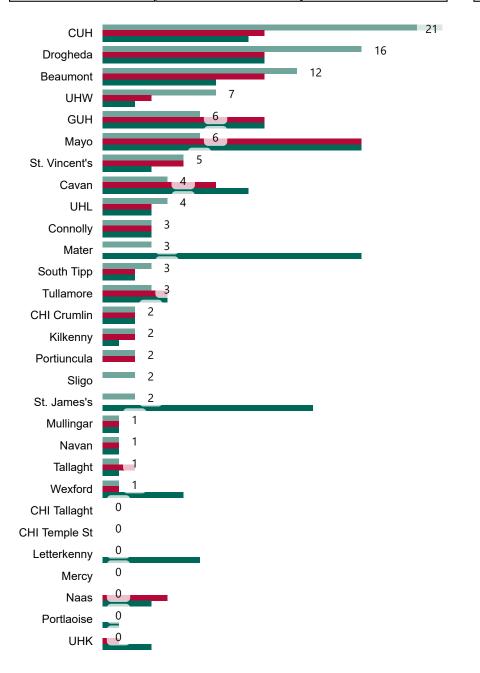

## Geographical Spread of COVID-19 Confirmed Cases and Suspected Cases across Acute Hospital Sites as at 07/01/2021 20:00

#### Total Confirmed COVID-19 Cases (Past 24 Hours)

| 8am | 2pm | 8pm |
|-----|-----|-----|
| 131 | 99  | 107 |