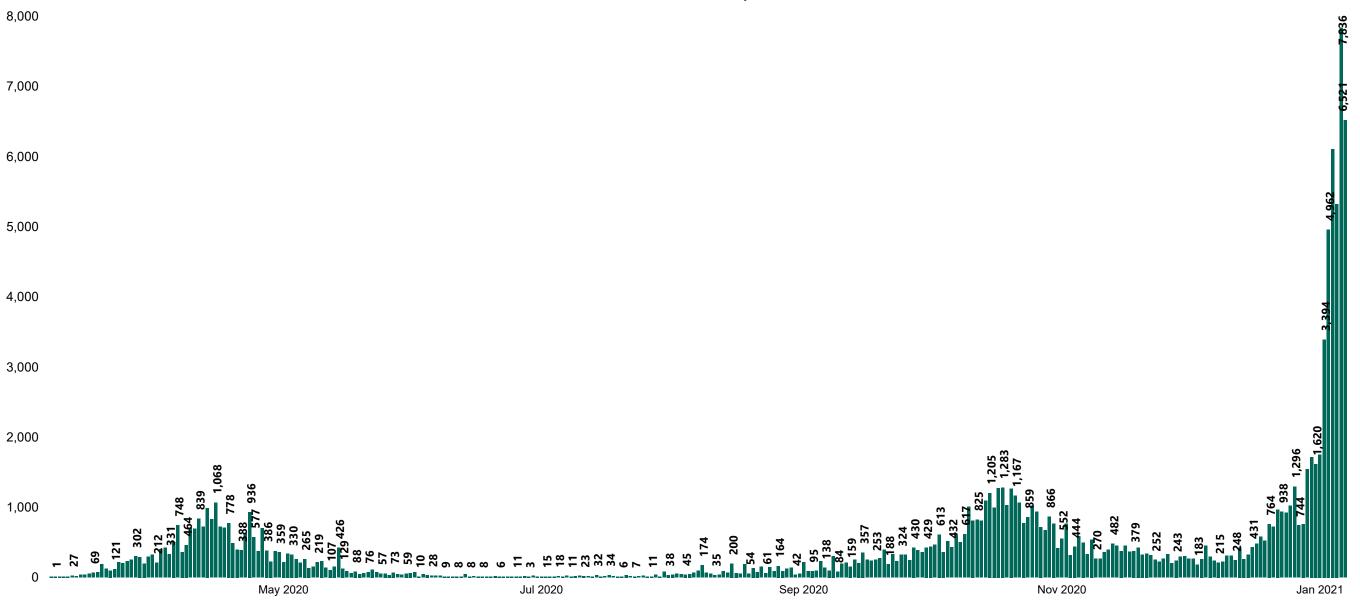

### New Confirmed COVID-19 Cases in the Republic of Ireland as at 07/01/2021

New COVID-19 Cases in the Republic of Ireland as of 07/01/2021

### Percentage Increase compared to the Previous Day as at 07/01/2021

5.37%

**Source:** Department of Health 2020, < https://www.gov.ie/en/news/7e0924-latest-updates-on-covid-19-coronavirus/>