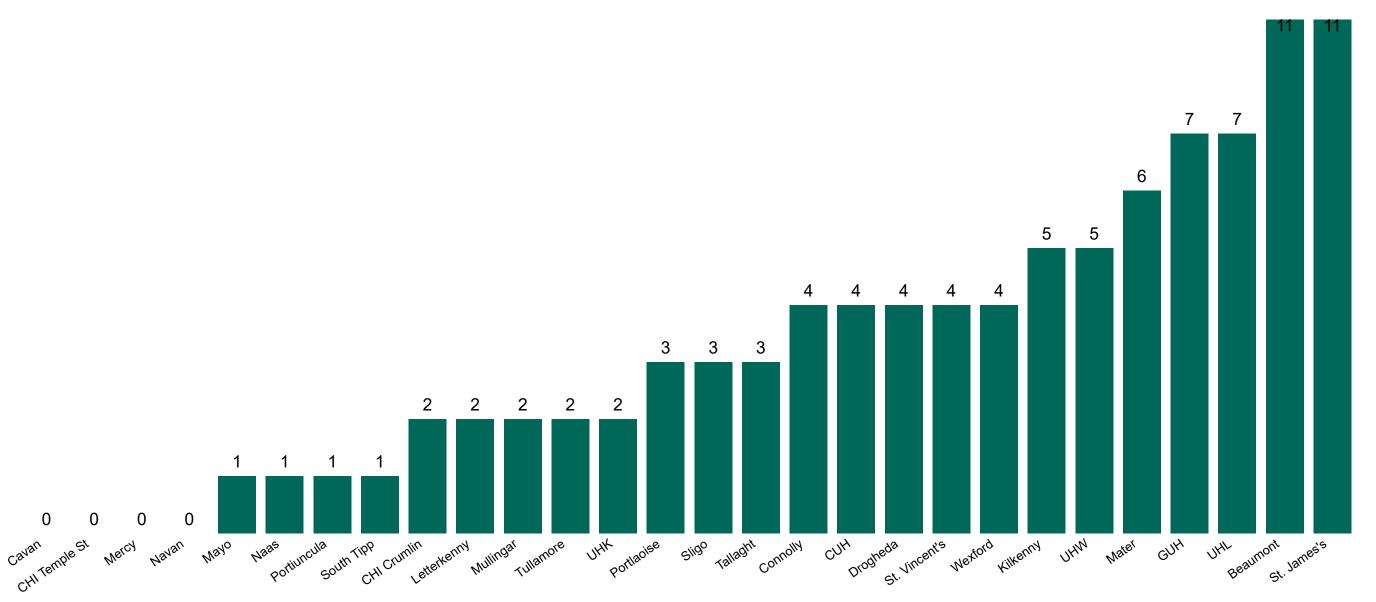

# Number of Confirmed COVID-19 Cases Admitted across 29 acute sites (including CHI)

# Percentage Variance at <u>8am</u> of Confirmed COVID-19 cases Admitted Across 29 sites compared to the previous day