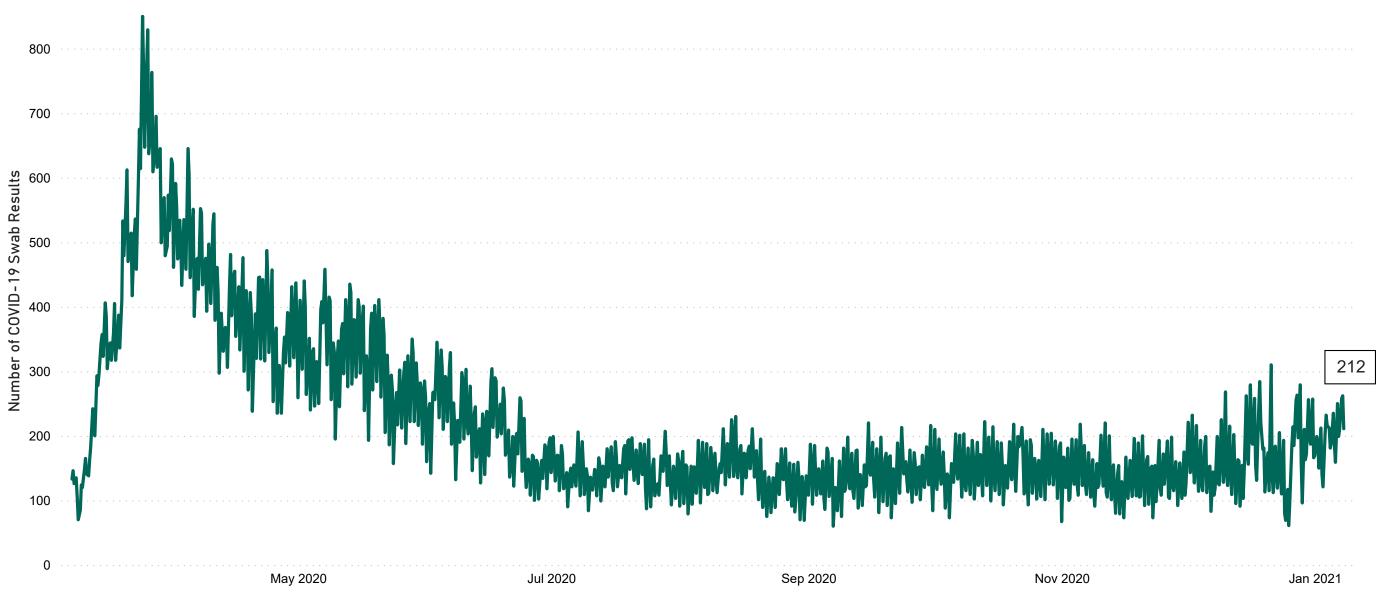

## Number of Suspected COVID-19 Swab Results Awaited Across 29 acute sites as at 07/01/2021

Number of COVID-19 Swab Results Awaited at 0800hrs, 1400hrs and 2000hrs