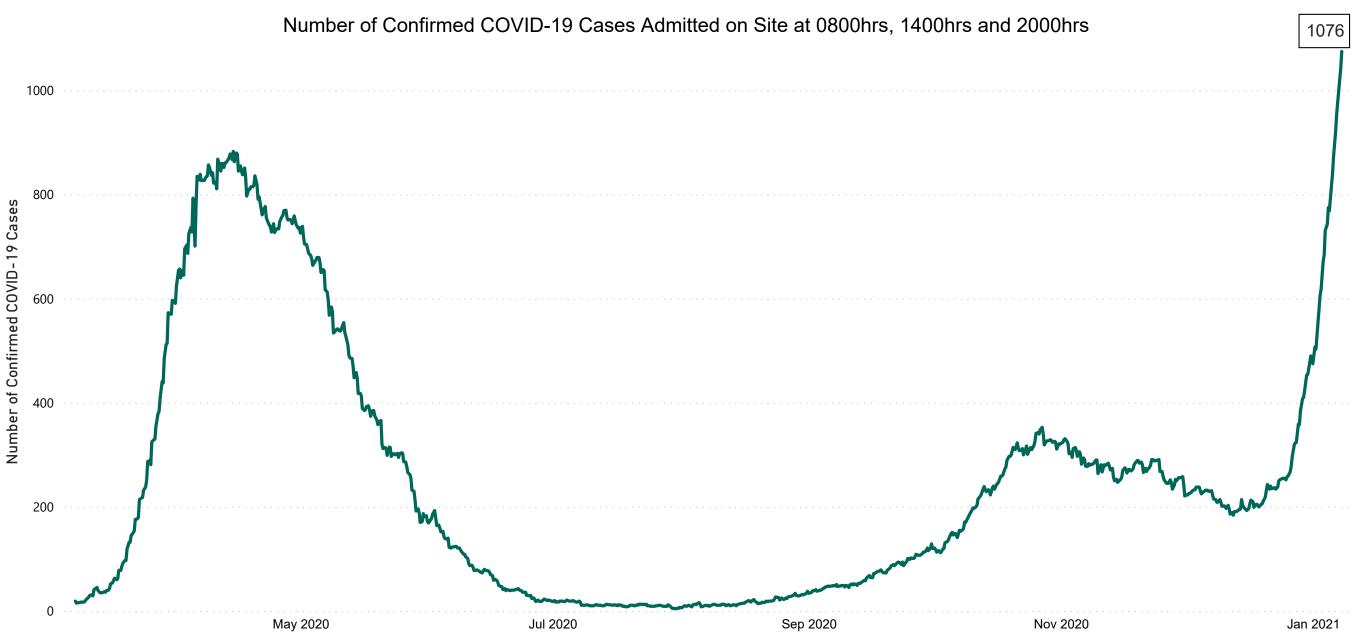

#### **Confirmed COVID-19 Cases in Critical Care Units**

Confirmed COVID-19 Cases in Critical Care Units from 27/03/2020 to 07/01/2021