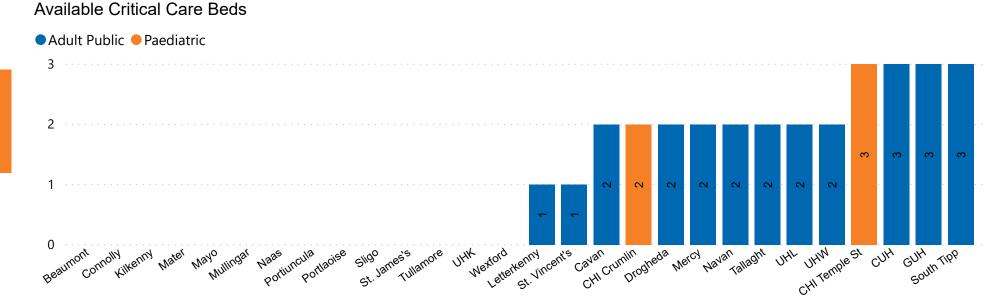

#### **Number of Critical Beds Available on 07/01/2021**

Number of Available Critical Care Beds at 18:30

Adult Public Beds Paeds Beds

25

\*Due to the dynamic nature of reporting, available beds may differ depending on capacity and reserved status at individual sites for critical care beds. Furthermore, some of the available beds may be specialist beds, not available for admission of general ICU patients.