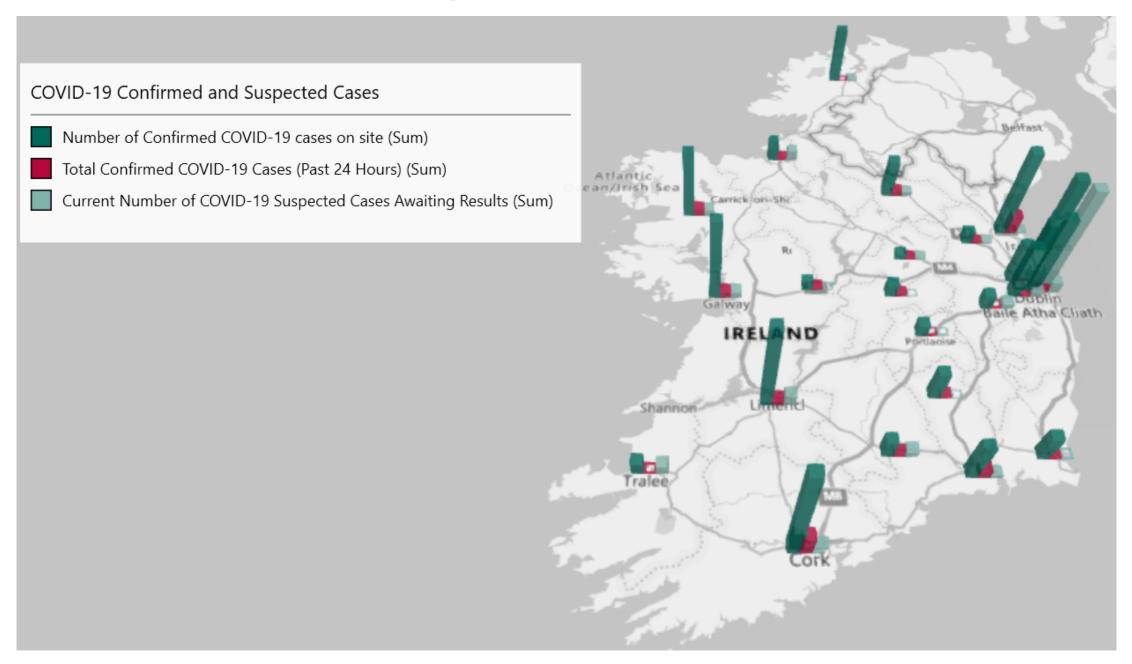

## Geographical Spread of COVID-19 Confirmed Cases and Suspected Cases across Acute Hospital Sites as at 07/01/2021 20:00