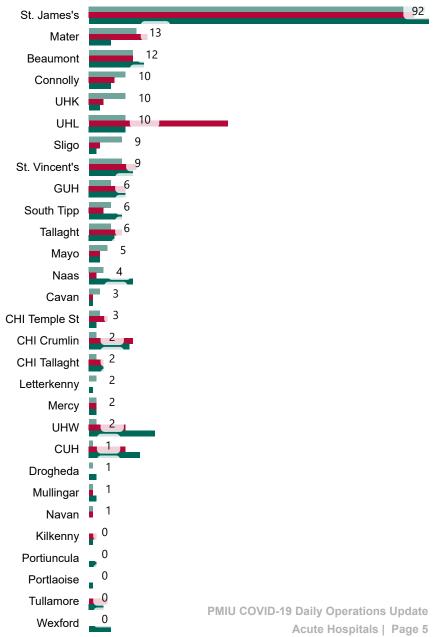

## Geographical Spread of COVID-19 Confirmed Cases and Suspected Cases across Acute Hospital Sites as at 07/01/2021 20:00

#### **Current Number of COVID-19 Suspected Cases**

| 8am | 2pm        | 8pm |
|-----|------------|-----|
| 259 | <b>263</b> | 212 |

## Number of Suspected COVID-19 Swab Results Awaited Across 29 acute sites as at 07/01/2021

Number of COVID-19 Swab Results Awaited at 0800hrs, 1400hrs and 2000hrs