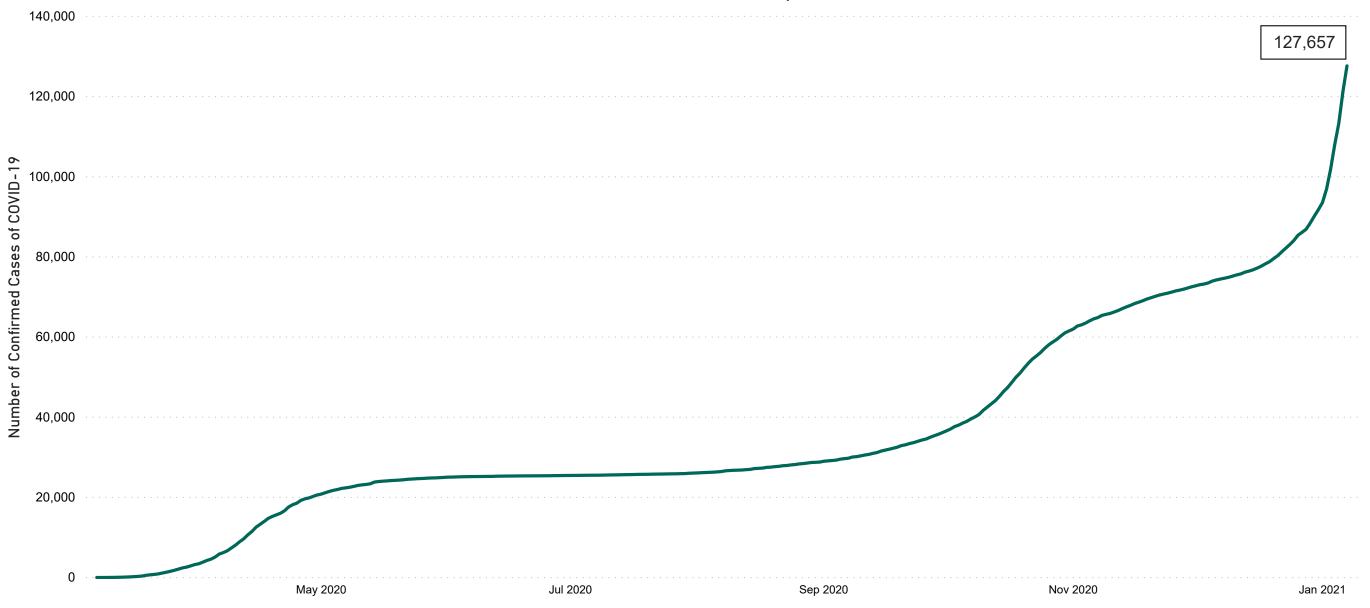

## Confirmed Cases of COVID-19 in the Republic of Ireland as at 07/01/2021

Confirmed Cases of COVID-19 in the Republic of Ireland as of 07/01/2021