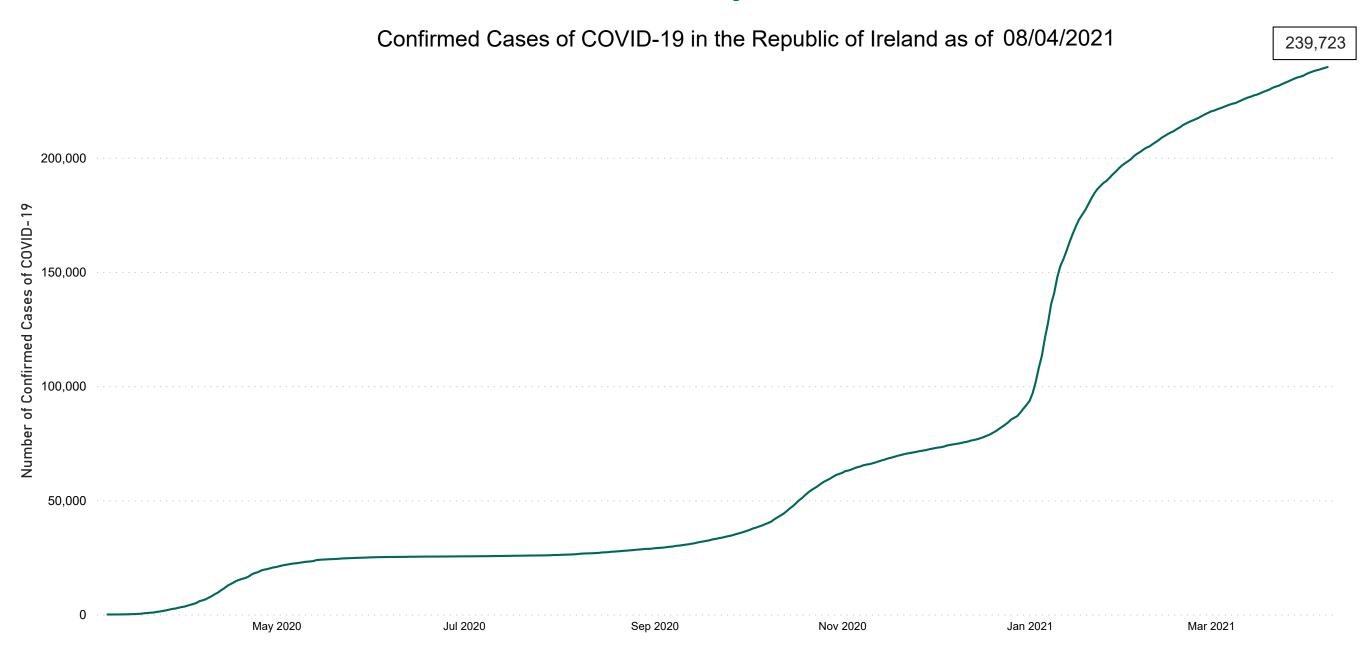

**COVID-19 Daily Operations Update Acute Hospitals** 

Performance Management and Improvement Unit

2000hrs Thursday 08th April 2021



## New Confirmed COVID-19 Cases in the Republic of Ireland as at 08/04/2021

New COVID-19 Cases in the Republic of Ireland as of 08/04/2021



## Percentage Increase compared to the Previous Day as at 08/04/2021





## Confirmed Cases of COVID-19 in the Republic of Ireland as at 08/04/2021



# Geographical Spread of COVID-19 Confirmed Cases and Suspected Cases across Acute Hospital Sites as at 08/04/2021 20:00



#### Total Confirmed COVID-19 Cases

| 8am | 2pm | 8pm |
|-----|-----|-----|
| 226 | 206 | 209 |



#### Total Confirmed COVID-19 Cases (Past 24 Hours)





#### Current Number of COVID-19 Suspected Cases

| 8am | 2pm | 8pm |
|-----|-----|-----|
| 207 | 149 | 136 |



# Number of Confirmed COVID-19 Cases Admitted across 29 acute sites (including CHI)

Number of Confirmed COVID-19 Cases Admitted on Site at 0800hrs, 1400hrs and 2000hrs



# Percentage Variance at <u>8am</u> of Confirmed COVID-19 cases Admitted Across 29 sites compared to the previous day

% Variance at 8am of confirmed COVID-19 cases admitted across 29 sites to the previous day



Source: SBAR Portal