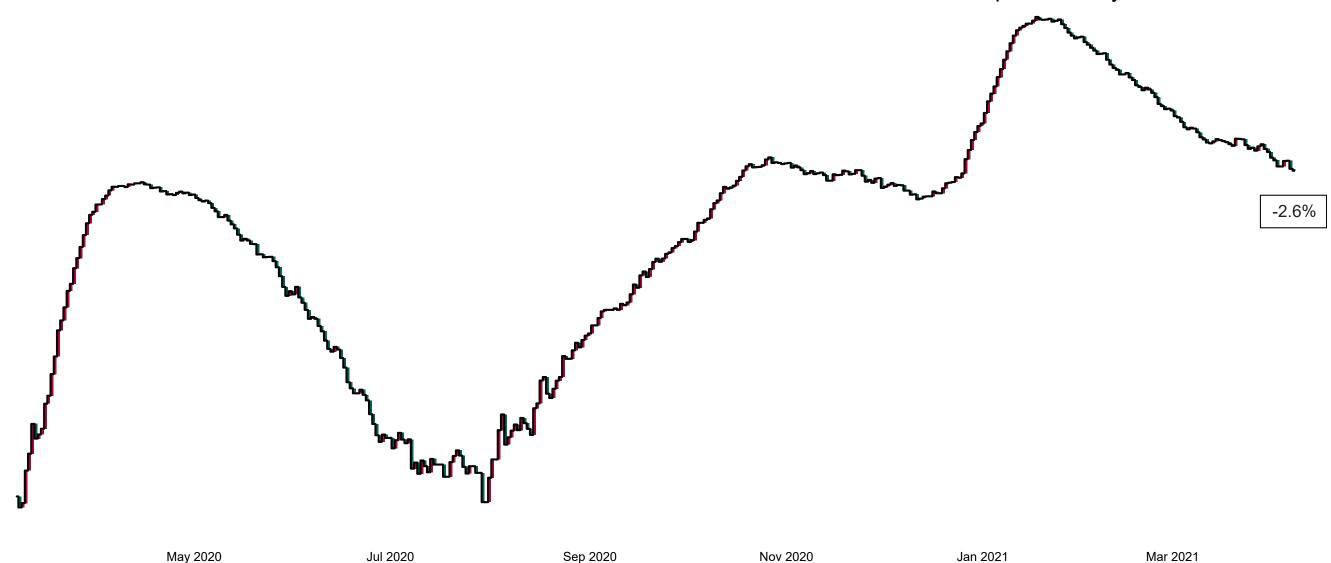

# Percentage Variance at <u>8am</u> of Confirmed COVID-19 cases Admitted Across 29 sites compared to the previous day

% Variance at 8am of confirmed COVID-19 cases admitted across 29 sites to the previous day