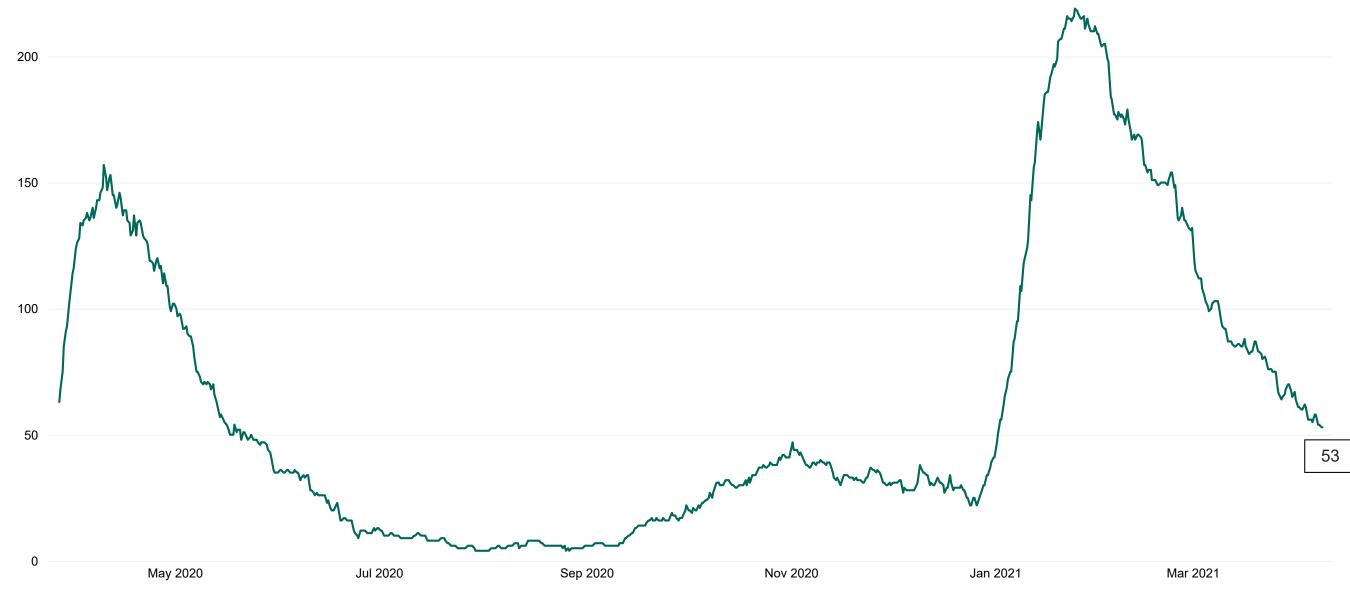

### **Confirmed COVID-19 Cases in Critical Care Units**

Confirmed COVID-19 Cases in Critical Care Units from 27/03/2020 to 08/04/2021