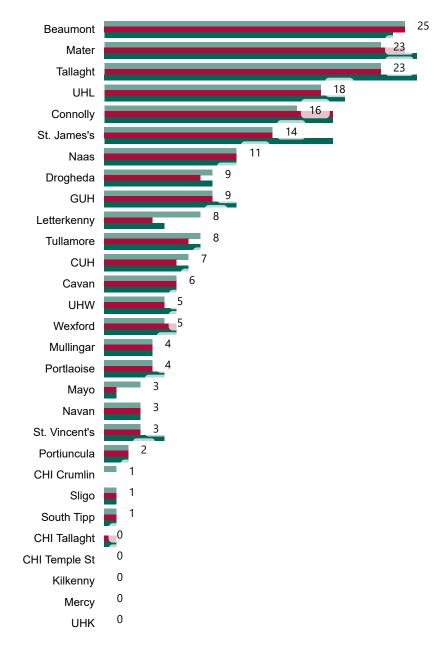

# Number of Confirmed COVID-19 Cases Admitted across 29 acute sites (including CHI)

Number of Confirmed COVID-19 Cases Admitted on Site at 0800hrs, 1400hrs and 2000hrs