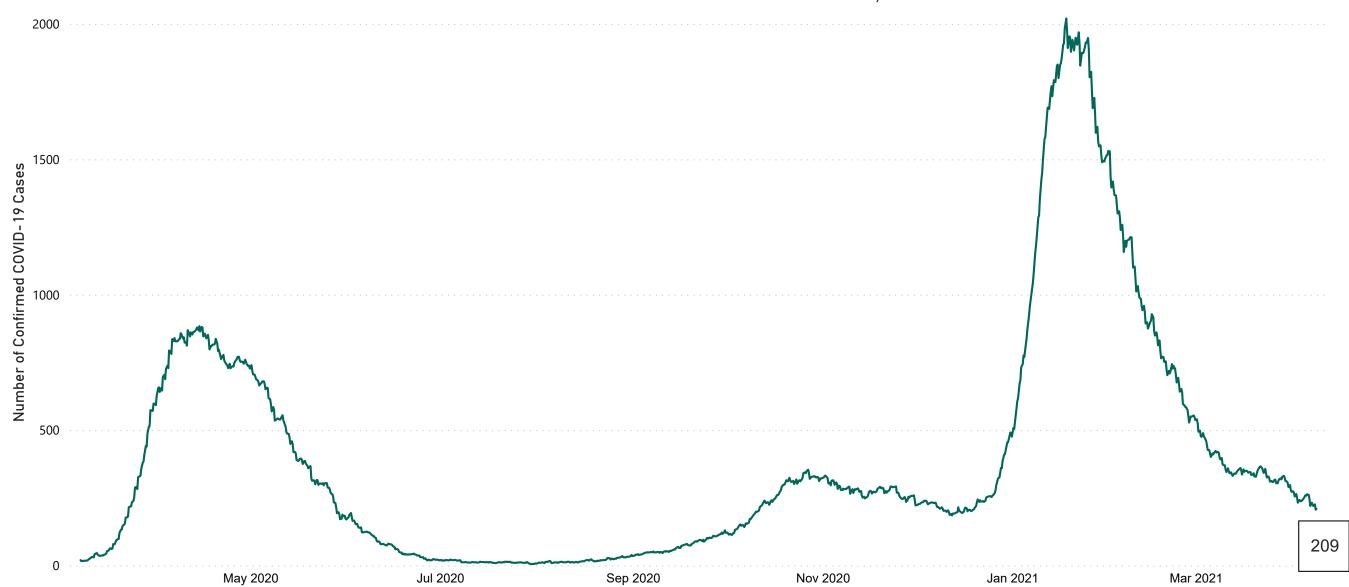

# Number of Confirmed COVID-19 Cases Admitted across 29 acute sites (including CHI)

Number of Confirmed COVID-19 Cases Admitted on Site at 0800hrs, 1400hrs and 2000hrs

#### Total Confirmed COVID-19 Cases

| 8am | 2pm | 8pm |
|-----|-----|-----|
| 226 | 206 | 209 |