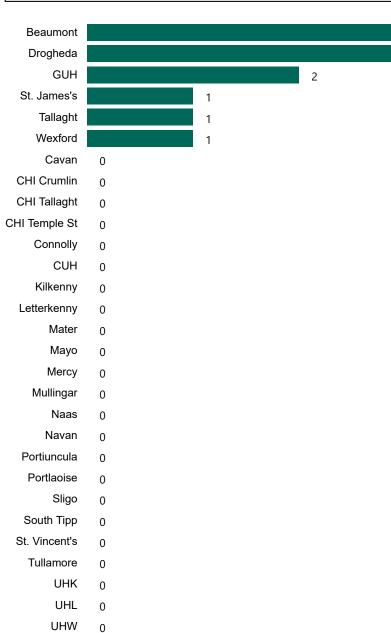

# Number of Suspected COVID-19 Swab Results Awaited Across 29 acute sites as at 08/04/2021

Number of COVID-19 Swab Results Awaited at 0800hrs, 1400hrs and 2000hrs