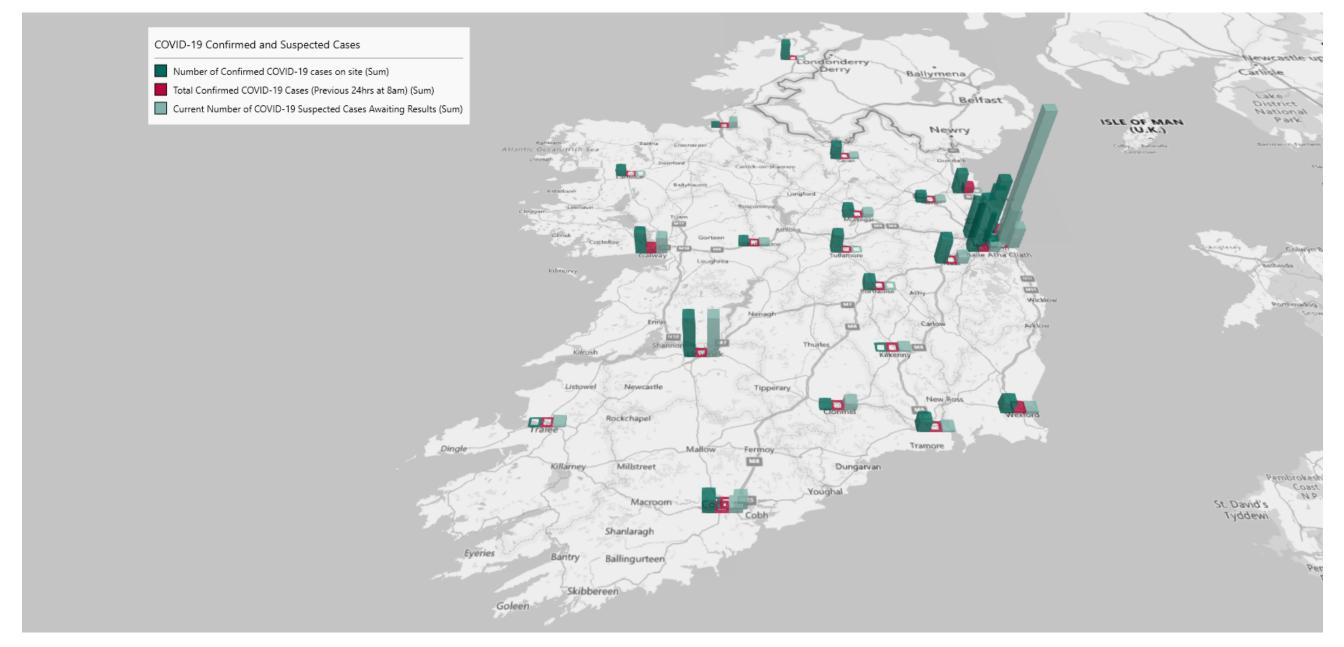

# Geographical Spread of COVID-19 Confirmed Cases and Suspected Cases across Acute Hospital Sites as at 08/04/2021 20:00