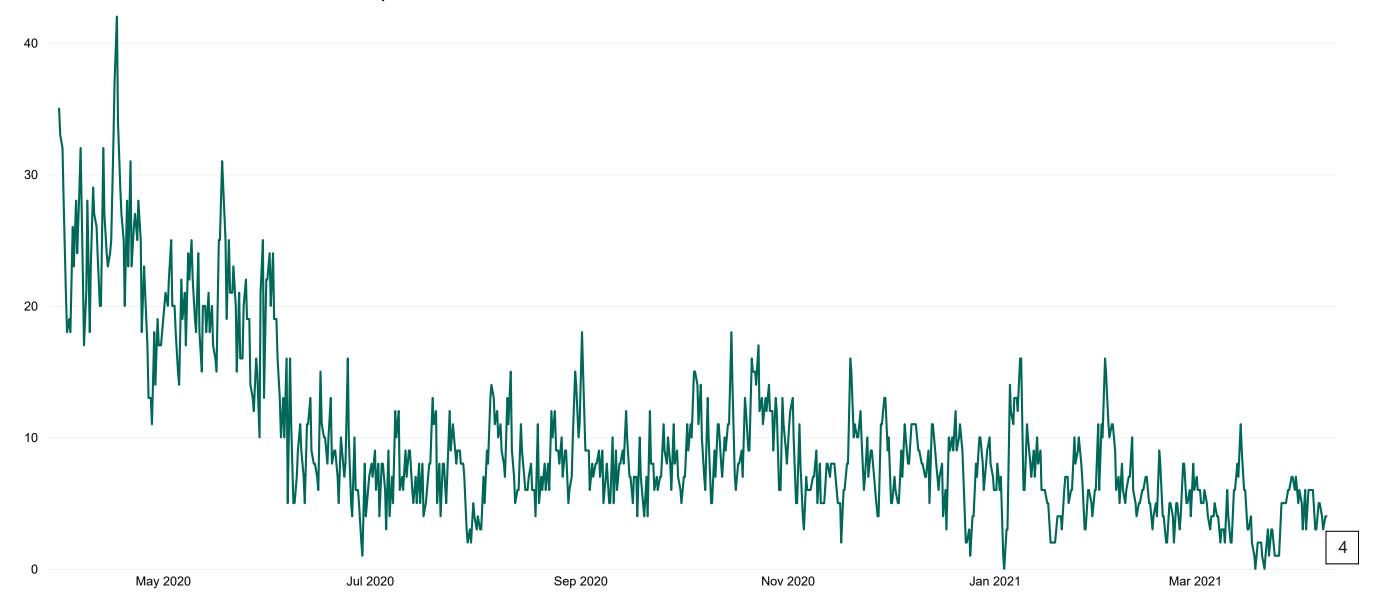

## **Suspected COVID-19 Cases in Critical Care Units**

Suspected COVID-19 Cases in Critical Care Units 08/04/2021

## **Suspected COVID-19 Cases in Critical Care Units**

Suspected COVID-19 Cases in Critical Care Units from 31/03/2020 to 08/04/2021