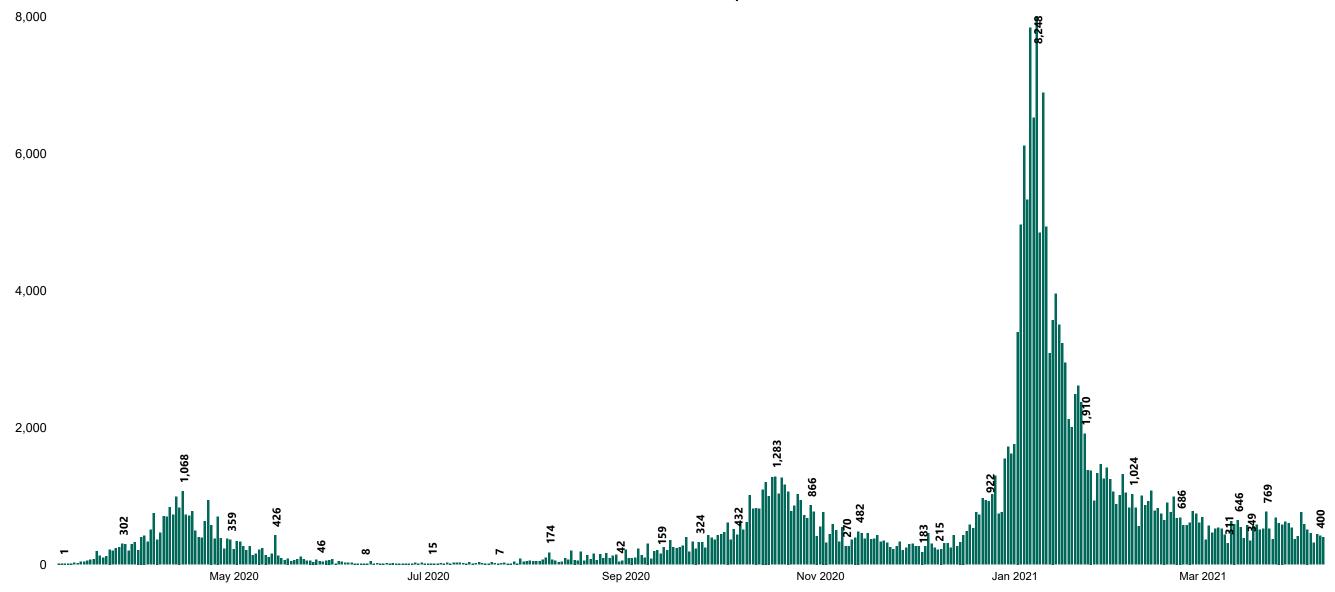

## New Confirmed COVID-19 Cases in the Republic of Ireland as at 08/04/2021

New COVID-19 Cases in the Republic of Ireland as of 08/04/2021