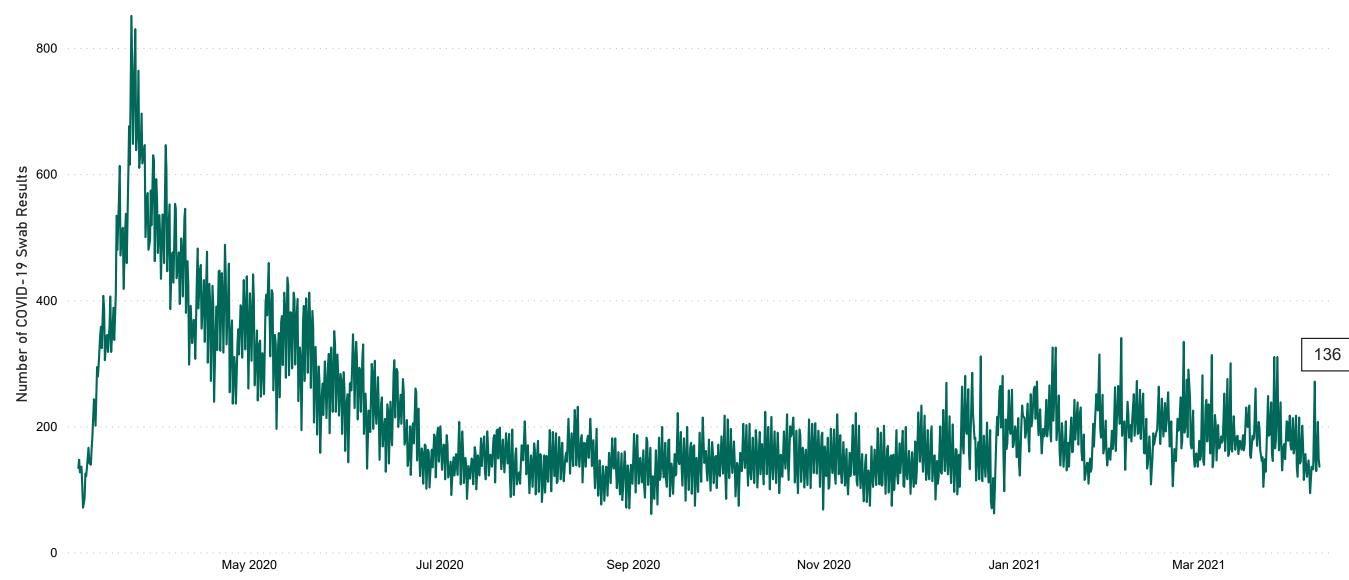

# Number of Suspected COVID-19 Swab Results Awaited Across 29 acute sites as at 08/04/2021

Number of COVID-19 Swab Results Awaited at 0800hrs, 1400hrs and 2000hrs

#### Current Number of COVID-19 Suspected Cases

| 8am | 2pm | 8pm |
|-----|-----|-----|
| 207 | 149 | 136 |