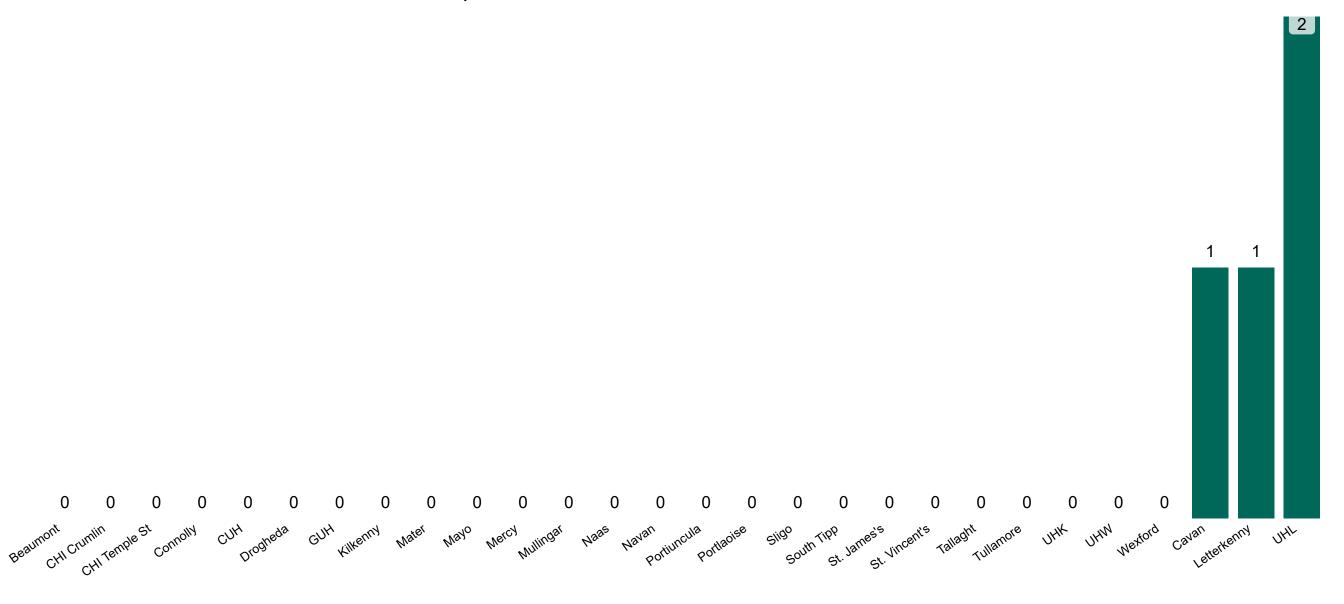

## **Suspected COVID-19 Cases in Critical Care Units**

Suspected COVID-19 Cases in Critical Care Units 08/04/2021