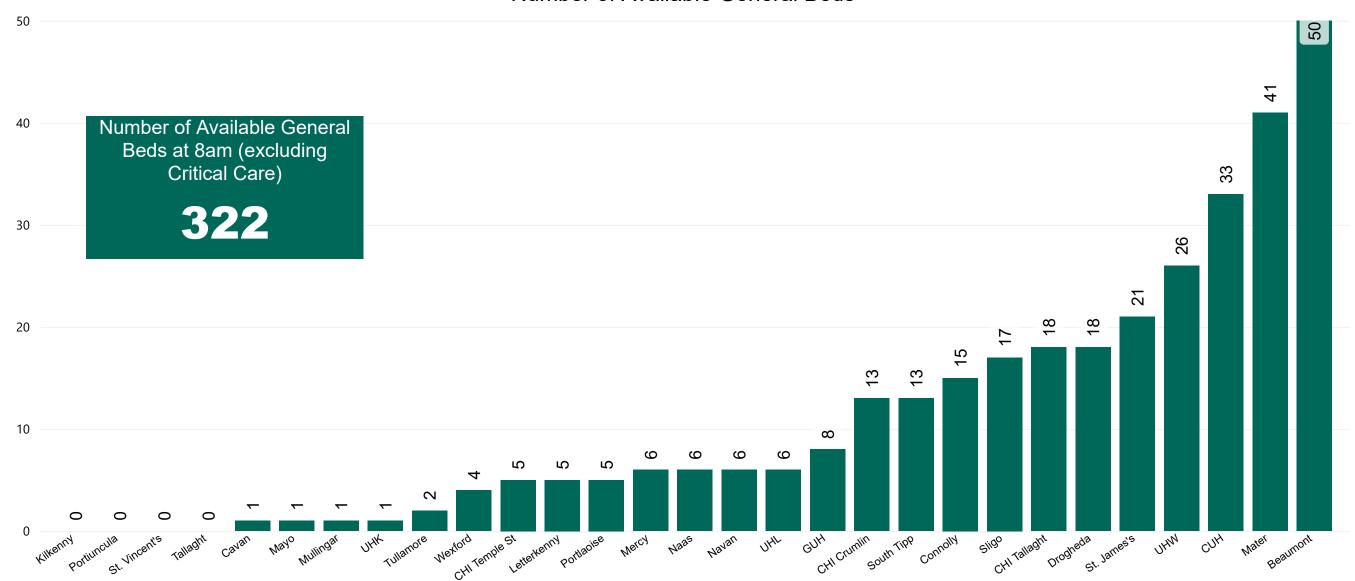

## Number of Available General Beds on 08/04/2021

#### Number of Available General Beds