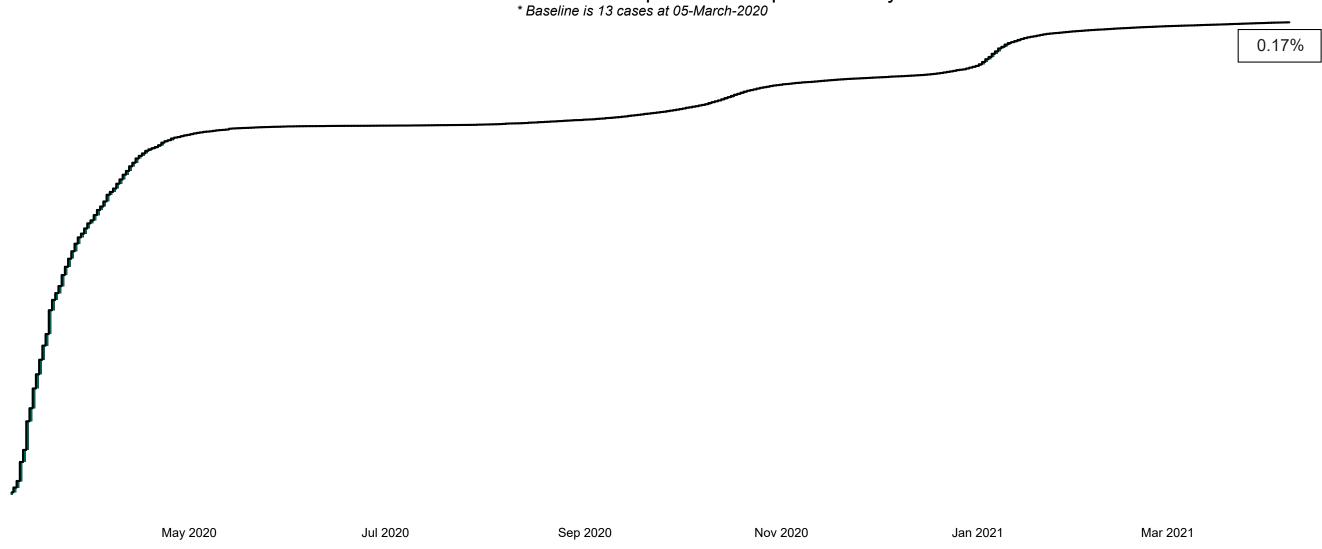

**COVID-19 Daily Operations Update Acute Hospitals** 

Performance Management and Improvement Unit

2000hrs Thursday 08th April 2021



## New Confirmed COVID-19 Cases in the Republic of Ireland as at 08/04/2021

New COVID-19 Cases in the Republic of Ireland as of 08/04/2021



## Percentage Increase compared to the Previous Day as at 08/04/2021





## Confirmed Cases of COVID-19 in the Republic of Ireland as at 08/04/2021



# Geographical Spread of COVID-19 Confirmed Cases and Suspected Cases across Acute Hospital Sites as at 08/04/2021 20:00



#### Total Confirmed COVID-19 Cases

| 8am | 2pm | 8pm |
|-----|-----|-----|
| 226 | 206 | 209 |



#### Total Confirmed COVID-19 Cases (Past 24 Hours)





#### Current Number of COVID-19 Suspected Cases

| 8am | 2pm | 8pm |
|-----|-----|-----|
| 207 | 149 | 136 |



# Number of Confirmed COVID-19 Cases Admitted across 29 acute sites (including CHI)

Number of Confirmed COVID-19 Cases Admitted on Site at 0800hrs, 1400hrs and 2000hrs



# Percentage Variance at <u>8am</u> of Confirmed COVID-19 cases Admitted Across 29 sites compared to the previous day

% Variance at 8am of confirmed COVID