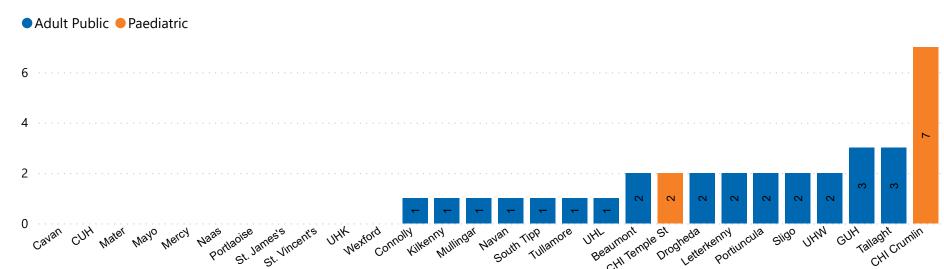

### Number of Critical Beds Available on 08/04/2021

**Available Critical Care Beds** 

Number of Available Critical Care Beds at 18:30

Adult Public Beds Paeds Beds
25
9

\*Due to the dynamic nature of reporting, available beds may differ depending on capacity and reserved status at individual sites for critical care beds. Furthermore, some of the available beds may be specialist beds, not available for admission of general ICU patients.

#### **ADULT**

Total Adult Critical Care Beds Open & Staffed

283

Occupied Adult Critical Care Beds 260

(Including 53 COVID-19 patients)

Critical Adult Care Beds Reserved for Patients

17

#### **PAEDS**

Total Paeds Critical Care Beds Open & Staffed

31

Occupied Paeds Critical Care Beds

(Including 0 COVID-19 patients)

Paeds Critical Care Beds Reserved for Patients

3