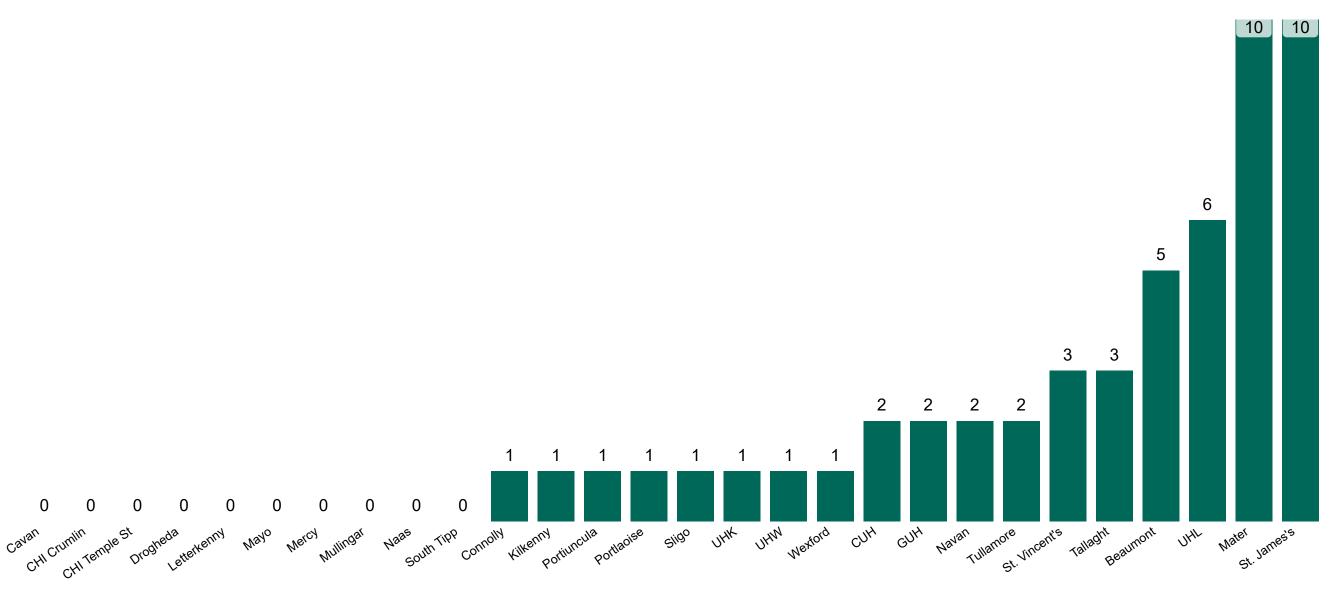

### **Confirmed COVID-19 Cases in Critical Care Units**

Confirmed COVID-19 Cases in Critical Care Units 08/04/2021