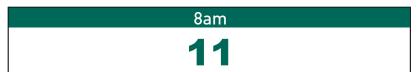

# Percentage Variance at <u>8am</u> of Confirmed COVID-19 cases Admitted Across 29 sites compared to the previous day

% Variance at 8am of confirmed COVID-19 cases admitted across 29 sites to the previous day