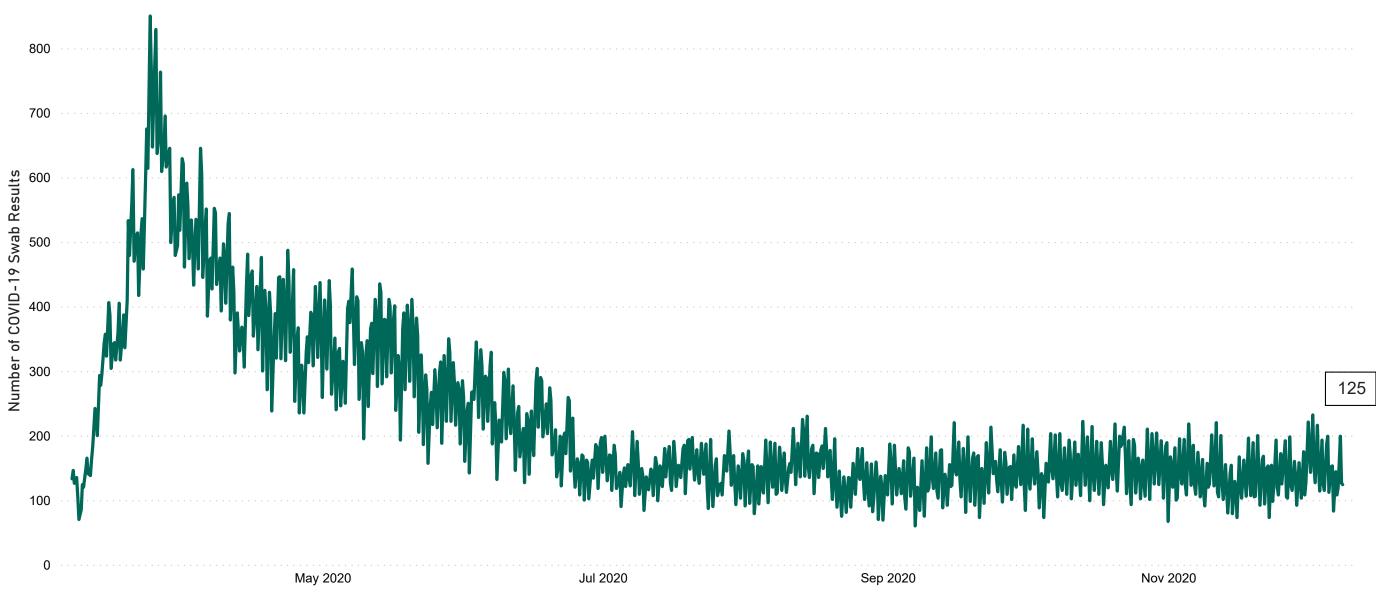

# Number of Suspected COVID-19 Swab Results Awaited Across 29 acute sites as at 08/12/2020

Number of COVID-19 Swab Results Awaited at 0800hrs, 1400hrs and 2000hrs