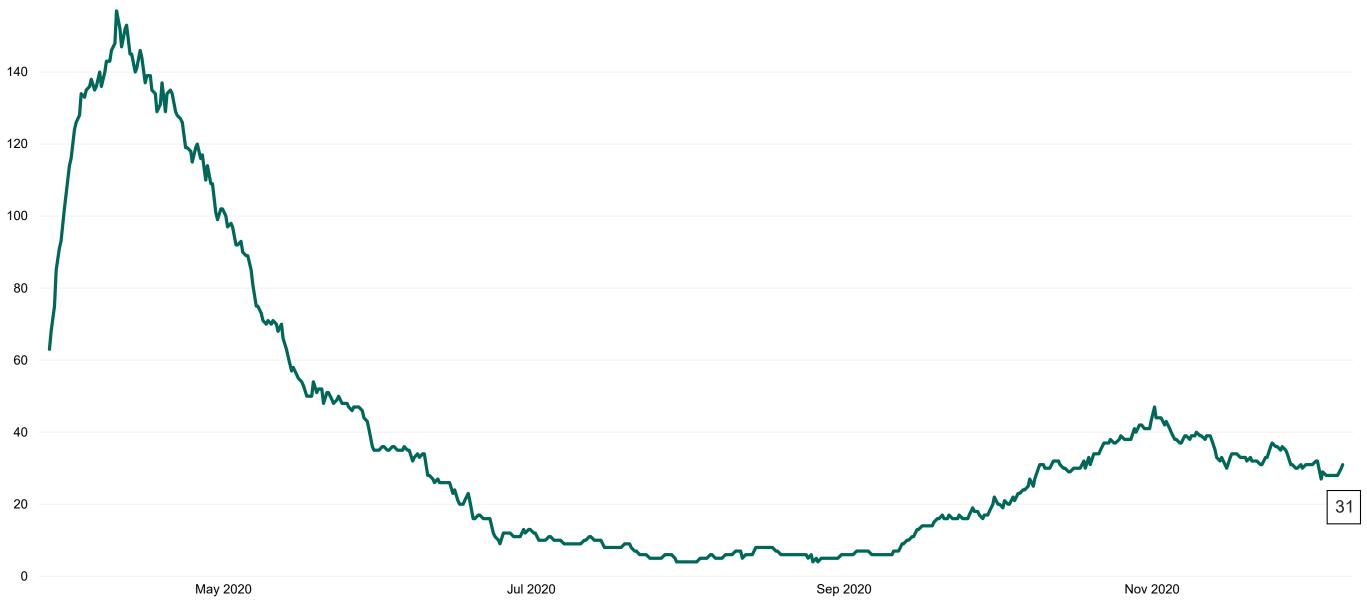

#### **Confirmed COVID-19 Cases in Critical Care Units**

Confirmed COVID-19 Cases in Critical Care Units from 27/03/2020 to 08/12/2020