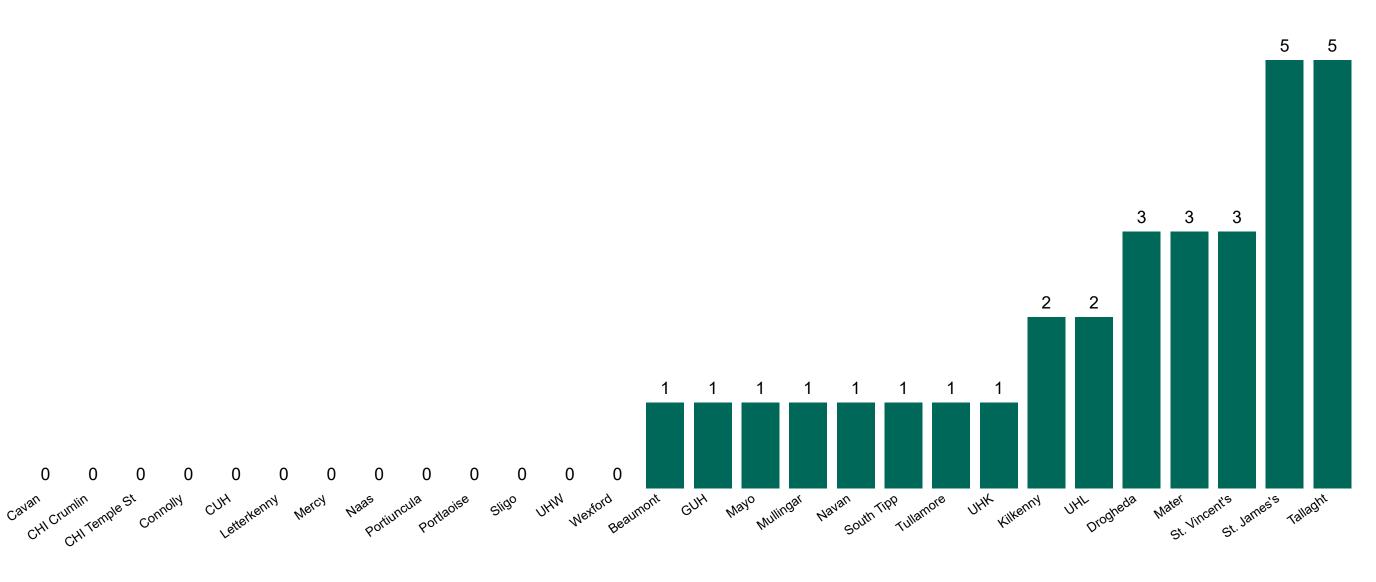

#### **Confirmed COVID-19 Cases in Critical Care Units**

Confirmed COVID-19 Cases in Critical Care Units 08/12/2020