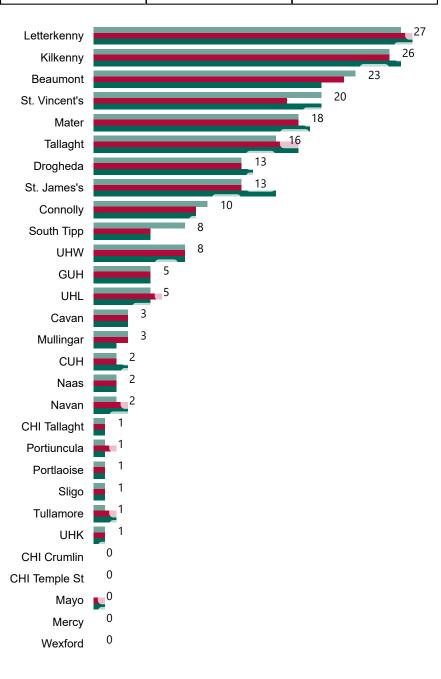

# Number of Confirmed COVID-19 Cases Admitted across 29 acute sites (including CHI)

Number of Confirmed COVID-19 Cases Admitted on Site at 0800hrs, 1400hrs and 2000hrs