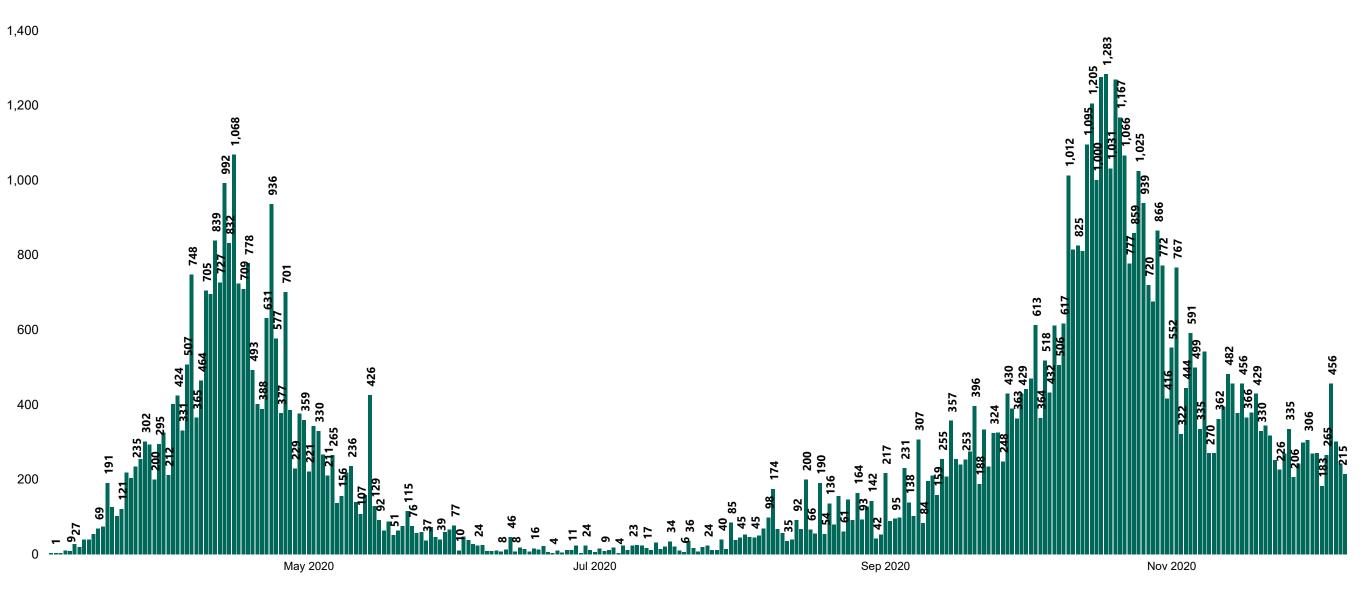

#### New Confirmed COVID-19 Cases in the Republic of Ireland as at 08/12/2020

New COVID-19 Cases in the Republic of Ireland as of 08/12/2020