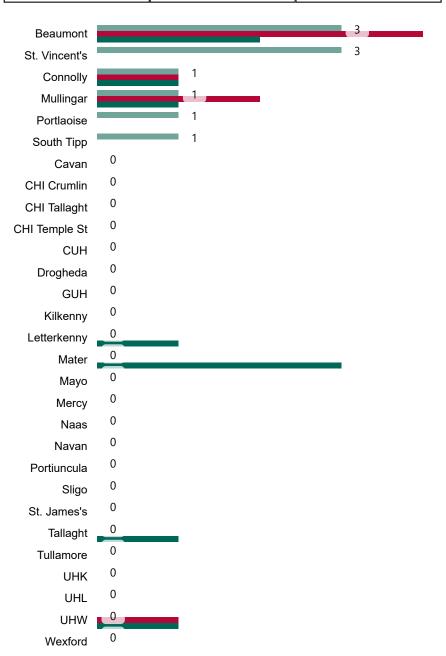

#### **Suspected COVID-19 Cases in Critical Care Units**

Suspected COVID-19 Cases in Critical Care Units 08/12/2020