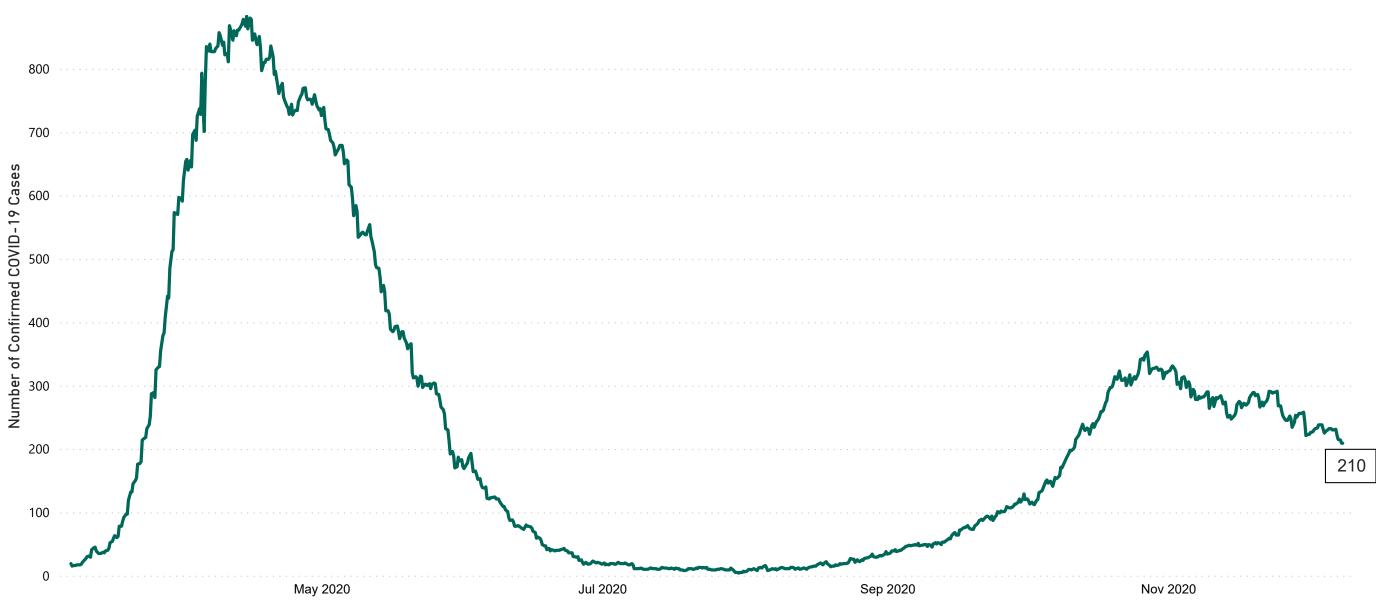

#### New Confirmed COVID-19 Cases in the Republic of Ireland as at 08/12/2020

New COVID-19 Cases in the Republic of Ireland as of 08/12/2020