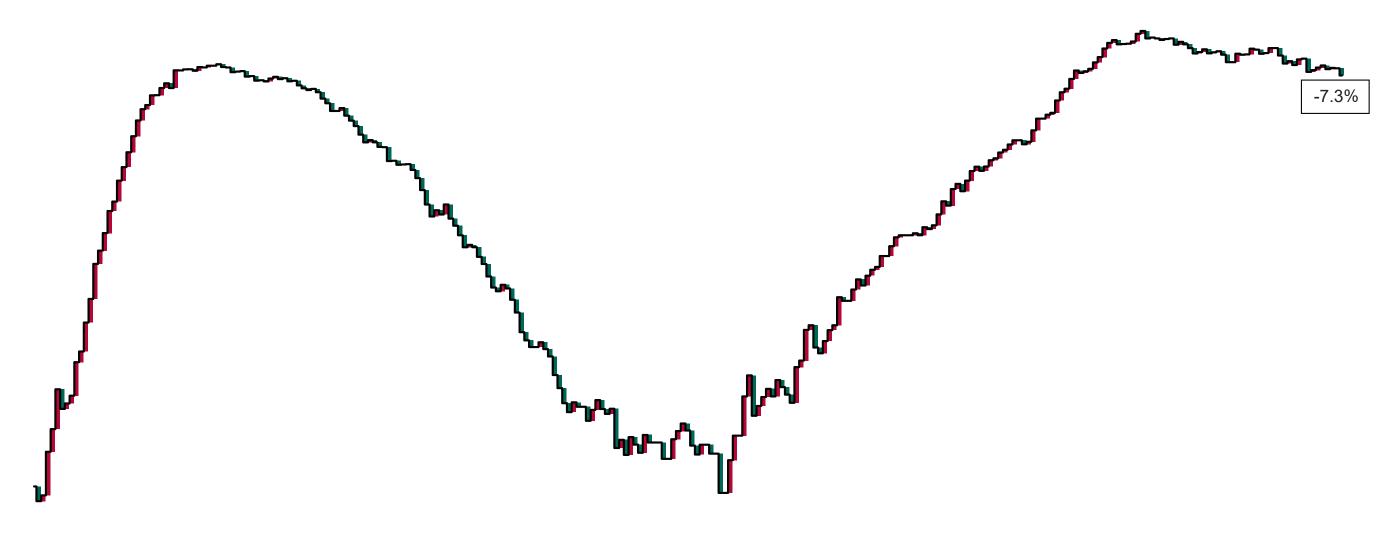

## Percentage Variance at <u>8am</u> of Confirmed COVID-19 cases Admitted Across 29 sites compared to the previous day

% Variance at 8am of confirmed COVID-19 cases admitted across 29 sites to the previous day

May 2020 Jul 2020 Sep 2020 Nov 2020