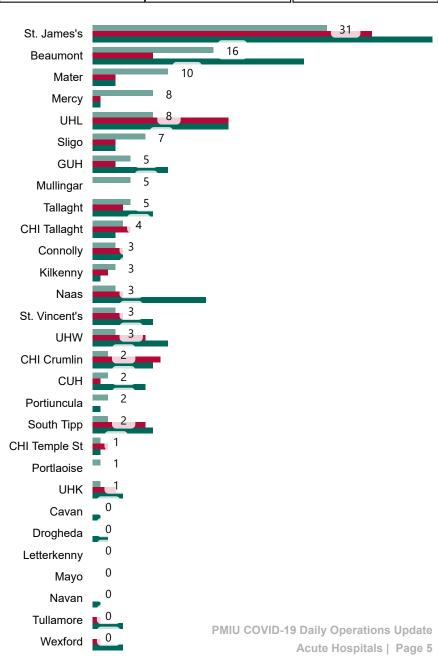

# Number of Suspected COVID-19 Swab Results Awaited Across 29 acute sites as at 08/12/2020

Number of COVID-19 Swab Results Awaited at 0800hrs, 1400hrs and 2000hrs