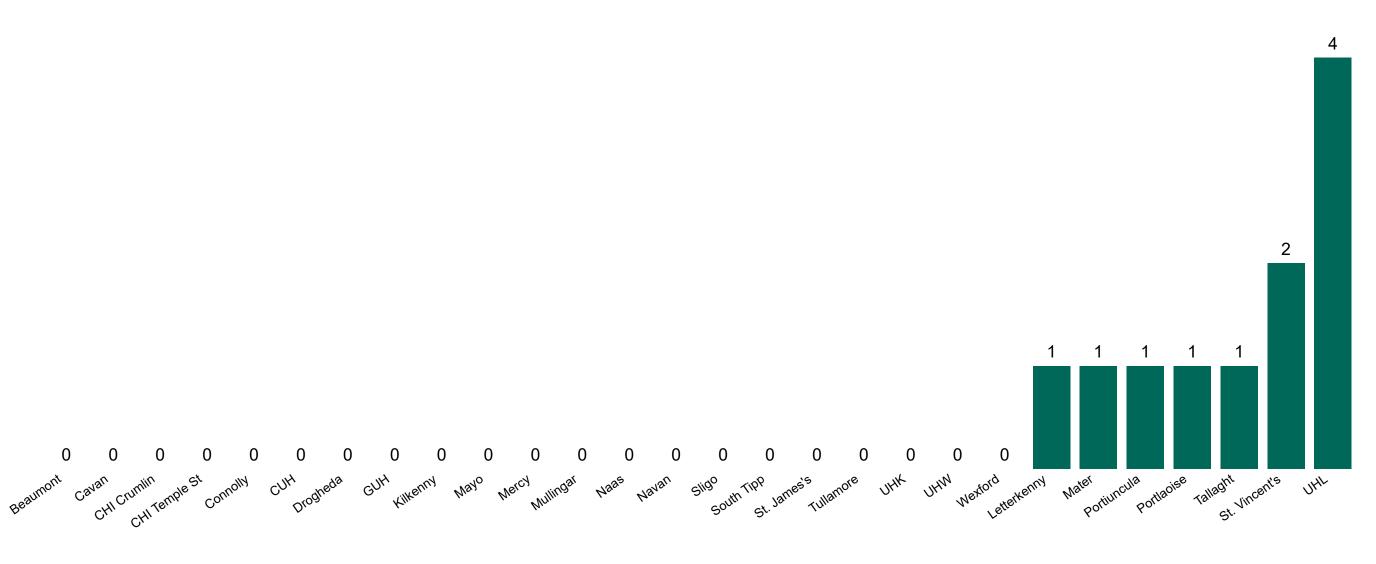

#### **Suspected COVID-19 Cases in Critical Care Units**

Suspected COVID-19 Cases in Critical Care Units 08/12/2020