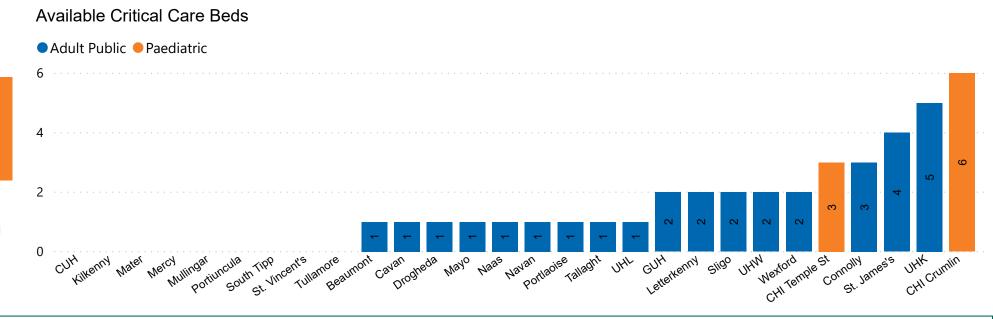

#### **Number of Critical Beds Available on 08/12/2020**

Number of Available Critical Care Beds at 18:30

Adult Public Beds

Paeds Beds

31

9

\*Due to the dynamic nature of reporting, available beds may differ depending on capacity and reserved status at individual sites for critical care beds. Furthermore, some of the available beds may be specialist beds, not available for admission of general ICU patients.