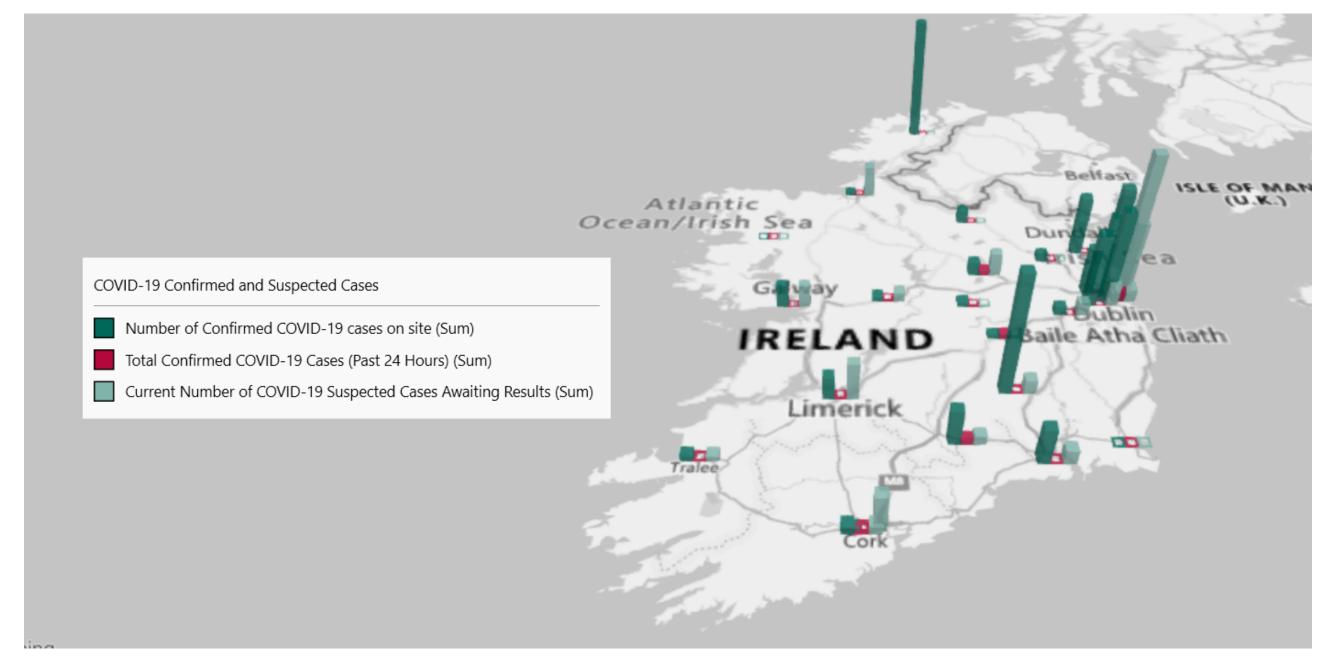

## Geographical Spread of COVID-19 Confirmed Cases and Suspected Cases across Acute Hospital Sites as at 08/12/2020 20:00