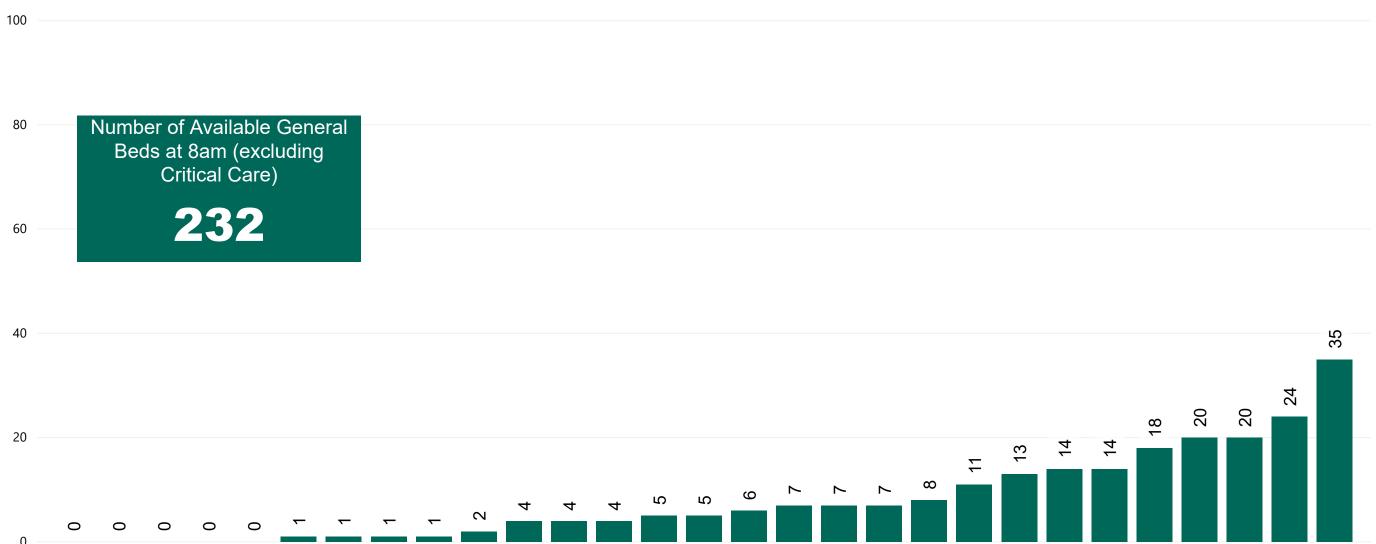

|-----|-----|-----|
| 10  | 8   | 10  |



#### Current Number of COVID-19 Suspected Cases

| 8am | 2pm | 8pm |
|-----|-----|-----|
| 200 | 127 | 125 |



# Number of Confirmed COVID-19 Cases Admitted across 29 acute sites (including CHI)

Number of Confirmed COVID-19 Cases Admitted on Site at 0800hrs, 1400hrs and 2000hrs



## Percentage Variance at <u>8am</u> of Confirmed COVID-19 cases Admitted Across 29 sites compared to the previous day

% Variance at 8am of confirmed COVID-19 cases admitted across 29 sites to the previous day



May 2020 Jul 2020 Sep 2020 Nov 2020

# Number of Suspected COVID-19 Swab Results Awaited Across 29 acute sites as at 08/12/2020

Number of COVID-19 Swab Results Awaited at 0800hrs, 1400hrs and 2000hrs



#### Number of Available General Beds on 08/12/2020





#### **Number of Critical Beds Available on 08/12/2020**

Number of Available Critical Care Beds at 18:30

Adult Public Beds

Paeds Beds

31

9

\*Due to the dynamic nature of reporting, available beds may differ depending on capacity and reserved status at individual sites for critical care beds. Furthermore, some of the available beds may be specialist beds, not available for admission of general ICU patients.



#### **ADULT**

Total Adult Critical Care Beds Open & Staffed

285

Occupied Adult Critical Care Beds 247

(Including 31 COVID-19 patients)

Critical Adult Care Beds Reserved for Patients

19

#### **PAEDS**

Total Paeds Critical Care Beds Open & Staffed

31

Occupied Paeds Critical Care Beds

20

(Including 0 COVID-19 patients)

Paeds Critical Care Beds Reserved for Patients