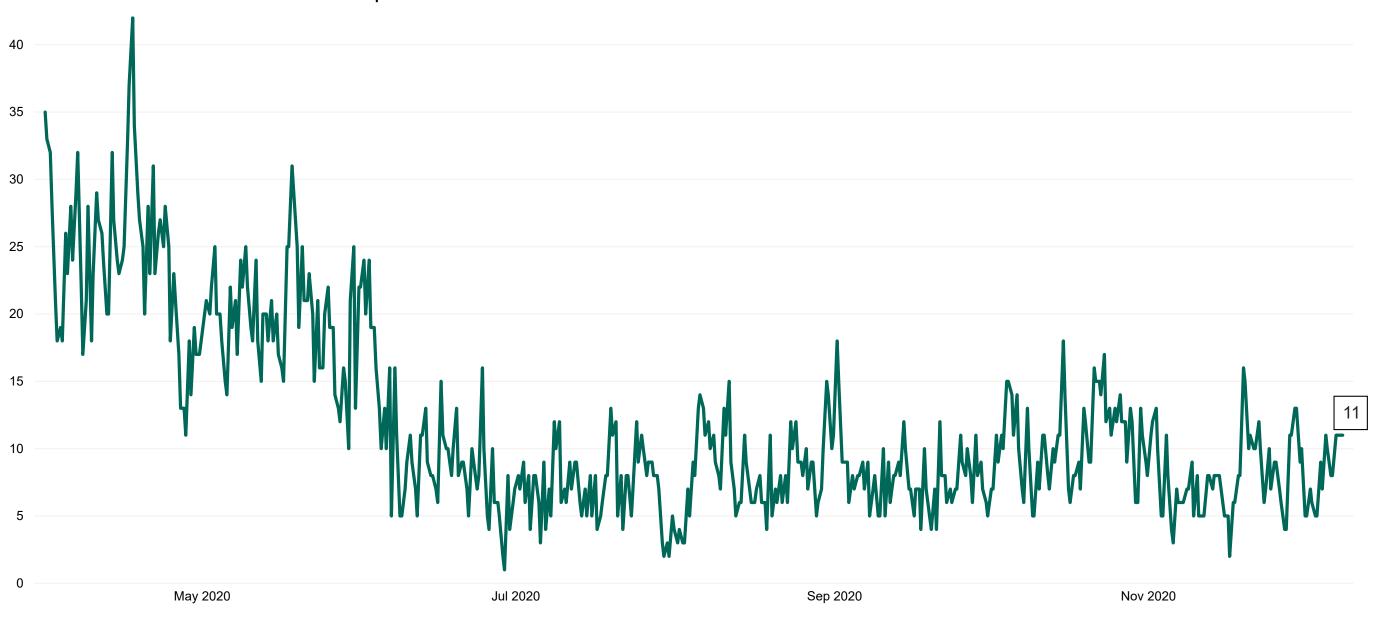

#### **Suspected COVID-19 Cases in Critical Care Units**

Suspected COVID-19 Cases in Critical Care Units from 31/03/2020 to 08/12/2020