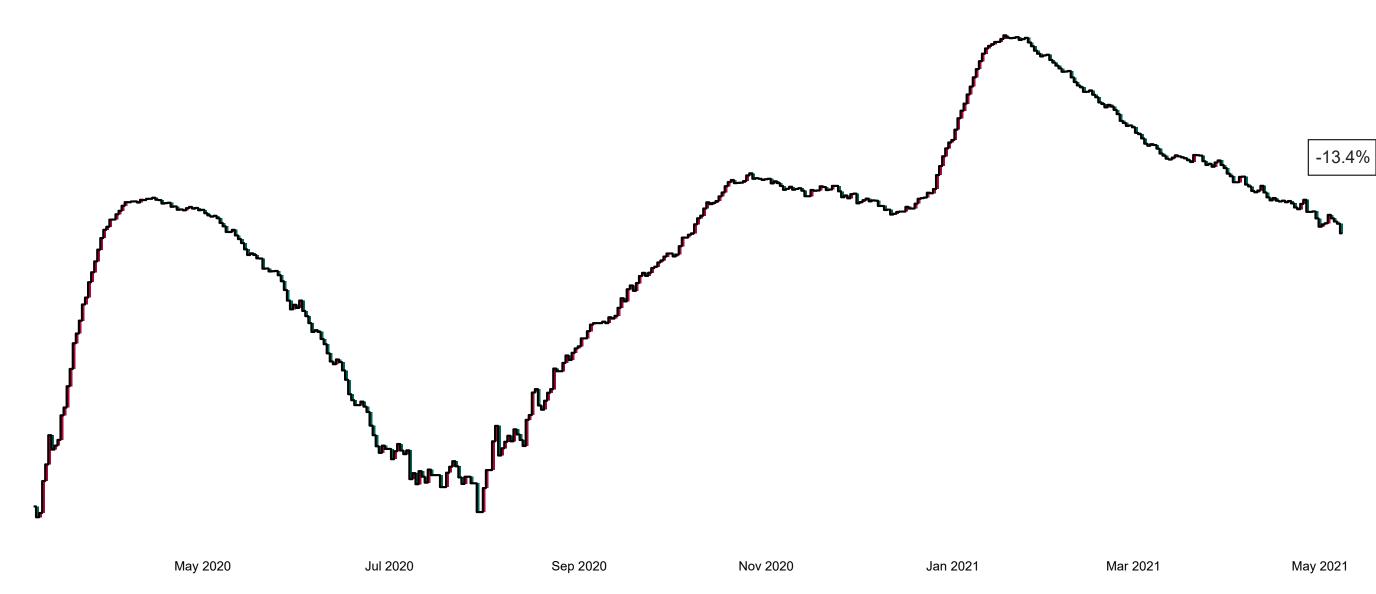

21



## Geographical Spread of COVID-19 Confirmed Cases and Suspected Cases across Acute Hospital Sites as at 08/05/2021 20:00



#### **Total Confirmed COVID-19 Cases**

| 8am | 2pm | 8pm |
|-----|-----|-----|
| 110 | 111 | 114 |



#### Total Confirmed COVID-19 Cases (Past 24 Hours)





Wexford

0

#### Current Number of COVID-19 Suspected Cases

| 8am | 2pm | 8pm |
|-----|-----|-----|
| 160 | 161 | 106 |



# Number of Confirmed COVID-19 Cases Admitted across 29 acute sites (including CHI)

Number of Confirmed COVID-19 Cases Admitted on Site at 0800hrs, 1400hrs and 2000hrs



## Percentage Variance at <u>8am</u> of Confirmed COVID-19 cases Admitted Across 29 sites compared to the previous day

% Variance at 8am of confirmed COVID-19 cases admitted across 29 sites to the previous day



# Number of Suspected COVID-19 Swab Results Awaited Across 29 acute sites as at 08/05/2021

Number of COVID-19 Swab Results Awaited at 0800hrs, 1400hrs and 2000hrs



### Number of Available General Beds on 08/05/2021

#### Number of Available General Beds



### **Number of Critical Beds Available on 08/05/2021**

Number of Available Critical Care Beds at 18:30

Adult Public Beds

Paeds Beds

46

\*Due to the dynamic nature of reporting, available beds may differ depending on capacity and reserved status at individual sites for critical care beds. Furthermore, some of the available beds may be specialist beds, not available for admission of general ICU patients.



#### **ADULT**

Total Adult Critical Care Beds Open & Staffed

290

Occupied Adult Critical Care Beds 244

(Including 32 CO