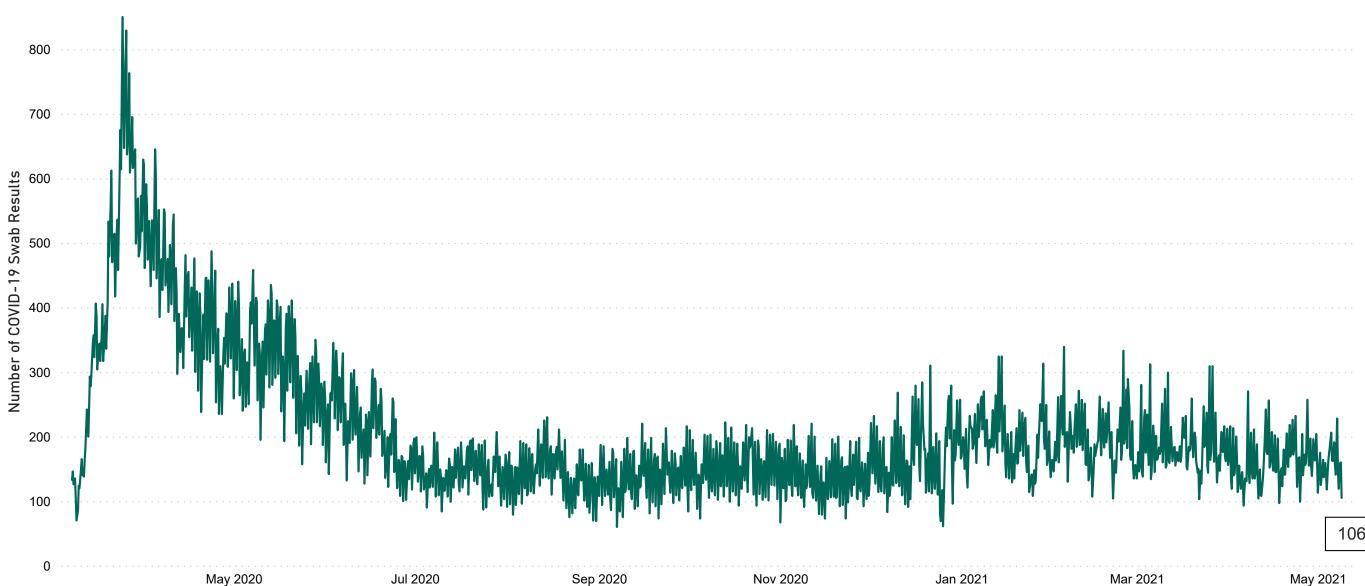

#### Current Number of COVID-19 Suspected Cases

| 8am | 2pm | 8pm |
|-----|-----|-----|
| 160 | 161 | 106 |

# Number of Suspected COVID-19 Swab Results Awaited Across 29 acute sites as at 08/05/2021

Number of COVID-19 Swab Results Awaited at 0800hrs, 1400hrs and 2000hrs