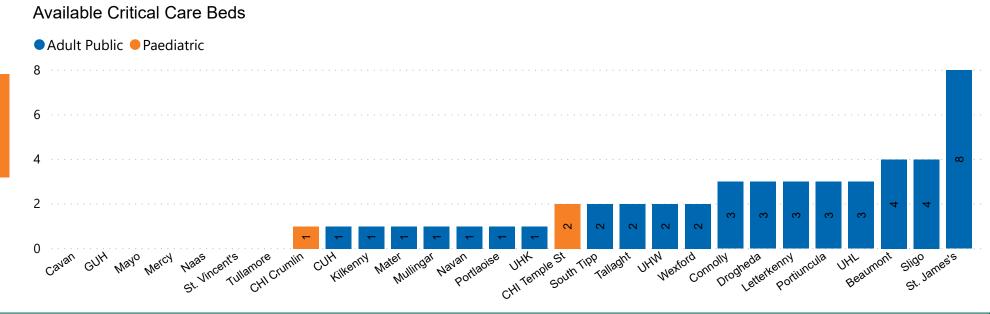

### **Number of Critical Beds Available on 08/05/2021**

Number of Available Critical Care Beds at 18:30

Adult Public Beds

Paeds Beds

46

\*Due to the dynamic nature of reporting, available beds may differ depending on capacity and reserved status at individual sites for critical care beds. Furthermore, some of the available beds may be specialist beds, not available for admission of general ICU patients.

#### **ADULT**

Total Adult Critical Care Beds Open & Staffed

290

Occupied Adult Critical Care Beds 244

(Including 32 COVID-19 patients)

Critical Adult Care Beds Reserved for Patients

11

#### **PAEDS**

Total Paeds Critical Care Beds Open & Staffed

31

Occupied Paeds Critical Care Beds

27

(Including 0 COVID-19 patients)

Paeds Critical Care Beds Reserved for Patients

1