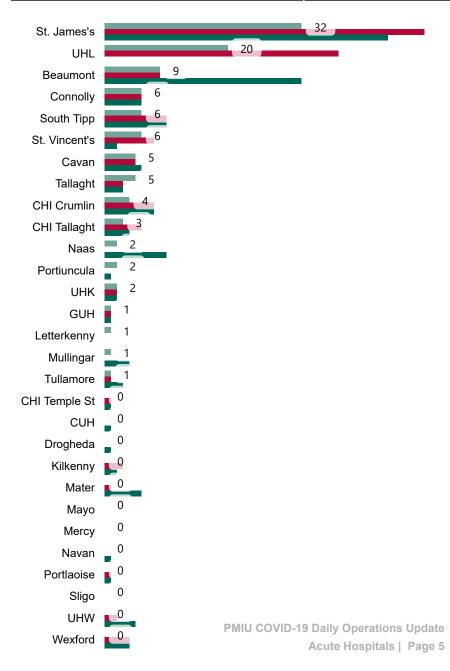

# Number of Suspected COVID-19 Swab Results Awaited Across 29 acute sites as at 08/05/2021

Number of COVID-19 Swab Results Awaited at 0800hrs, 1400hrs and 2000hrs