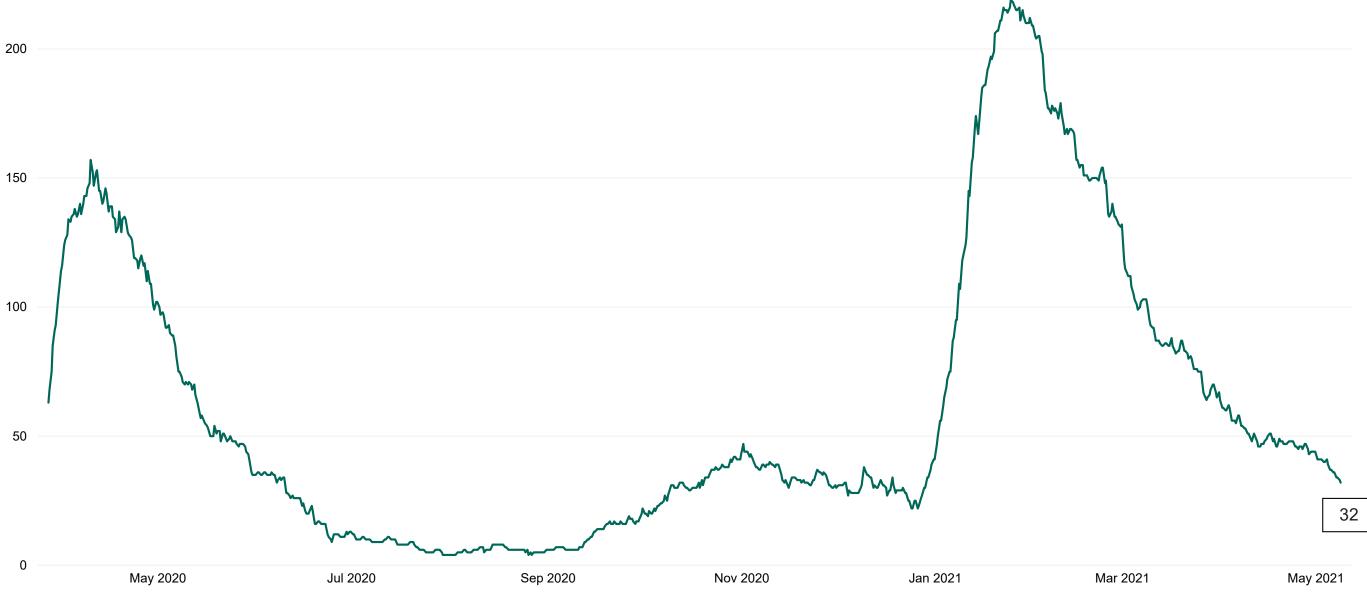

### **Confirmed COVID-19 Cases in Critical Care Units**

Confirmed COVID-19 Cases in Critical Care Units from 27/03/2020 to 08/05/2021