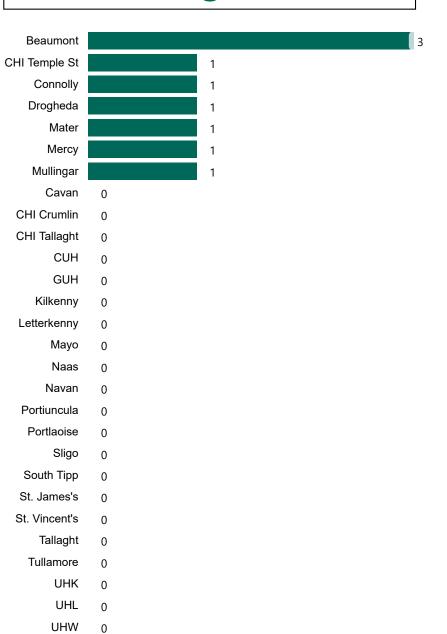

## **COVID-19 Daily Operations Update Acute Hospitals**

Performance Management and Improvement Unit

2000hrs Saturday 08th May 2021



## New Confirmed COVID-19 Cases in the Republic of Ireland as at 08/05/2021

New COVID-19 Cases in the Republic of Ireland as of 08/05/2021



## Percentage Increase compared to the Previous Day as at 08/05/2021







## Confirmed Cases of COVID-19 in the Republic of Ireland as at 08/05/2021

Confirmed Cases of COVID-19 in the Republic of Ireland as of 08/05/2021



## Geographical Spread of COVID-19 Confirmed Cases and Suspected Cases across Acute Hospital Sites as at 08/05/2021 20:00



#### **Total Confirmed COVID-19 Cases**

| 8am | 2pm | 8pm |
|-----|-----|-----|
| 110 | 111 | 114 |



#### Total Confirmed COVID-19 Cases (Past 24 Hours)





Wexford

0

#### Current Number of COVID-19 Suspected Cases

| 8am | 2pm | 8pm |
|-----|-----|-----|
| 160 | 161 | 106 |



# Number of Confirmed COVID-19 Cases Admitted across 29 acute sites (including CHI)

Number of Confirmed COVID-19 Cases Admitted on Site at 0800hrs, 1400hrs and 2000hrs



## Percentage Variance at <u>8am</u> of Confirmed COVID-19 cases Admitted Across 29 sites compared to the previous day

% Variance at 8am of confirmed COVID-19 cases admitted across 29 sites to the previous day



# Number of Suspected COVID-19 Swab Results Awaited Across 29 acute sites as at 08/05/2021

Number of COVID-19 Swab Results Awaited at 0800hrs, 1400hrs and 2000hrs



### Number of Available General Beds on 08/05/2021

#### Number of Available General Beds



### **Number of Critical Bed