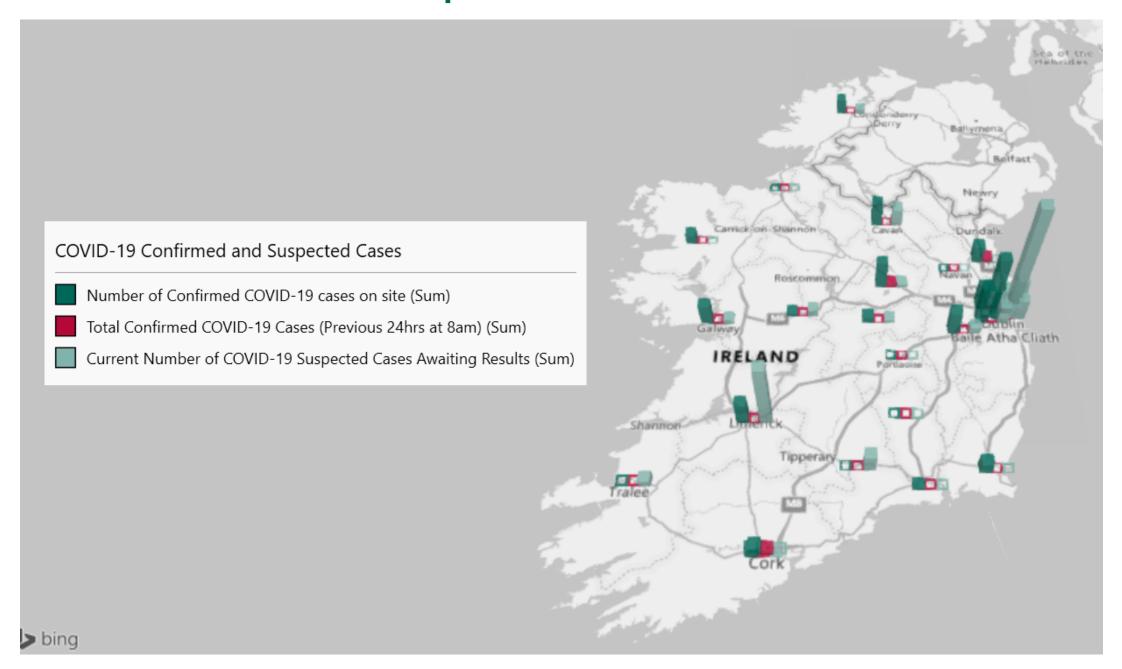

## Geographical Spread of COVID-19 Confirmed Cases and Suspected Cases across Acute Hospital Sites as at 08/05/2021 20:00