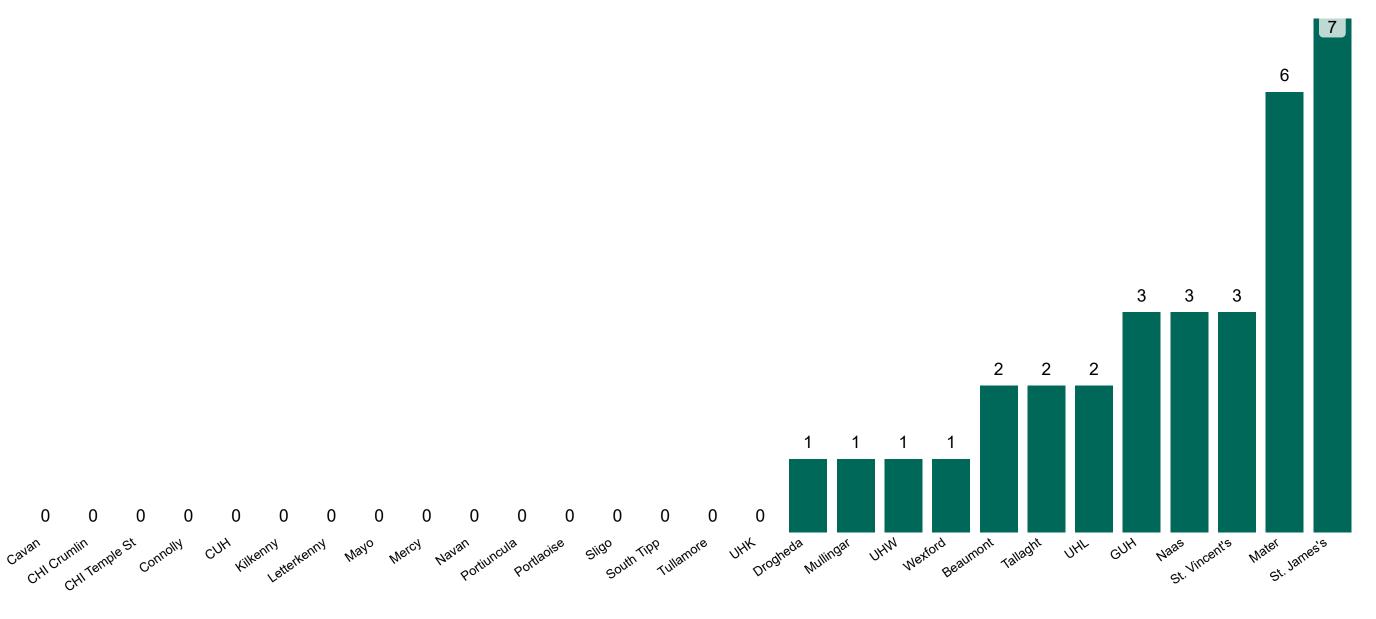

### **Confirmed COVID-19 Cases in Critical Care Units**

Confirmed COVID-19 Cases in Critical Care Units 08/05/2021