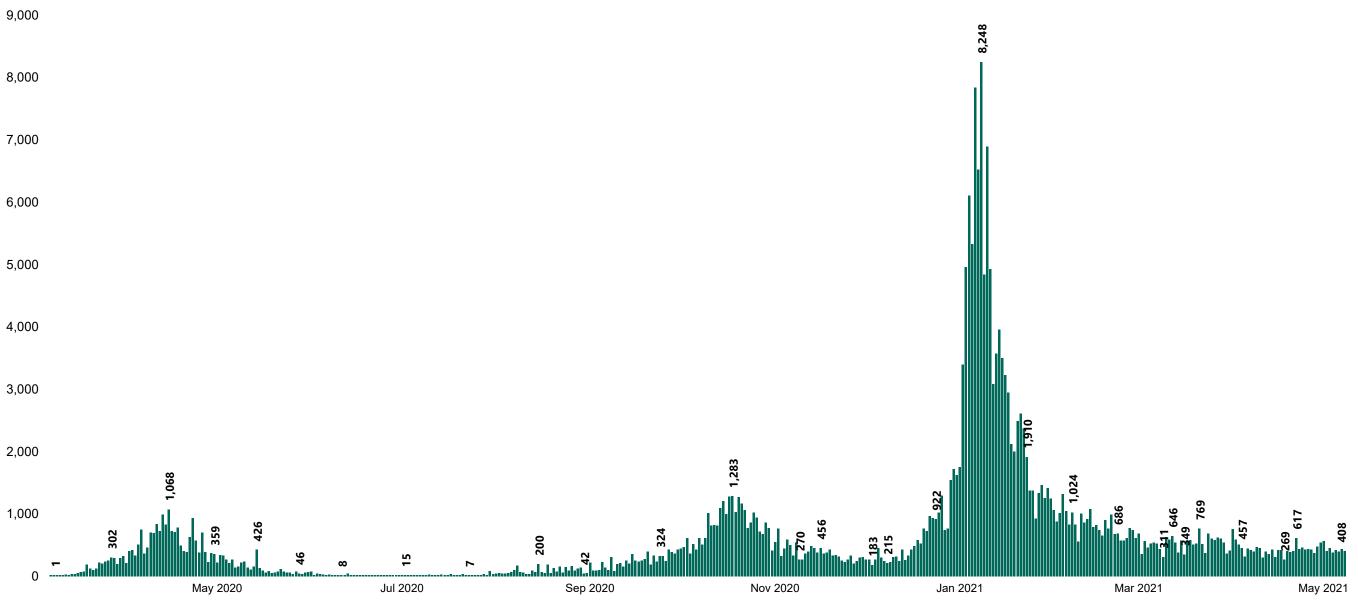

## New Confirmed COVID-19 Cases in the Republic of Ireland as at 08/05/2021

New COVID-19 Cases in the Republic of Ireland as of 08/05/2021