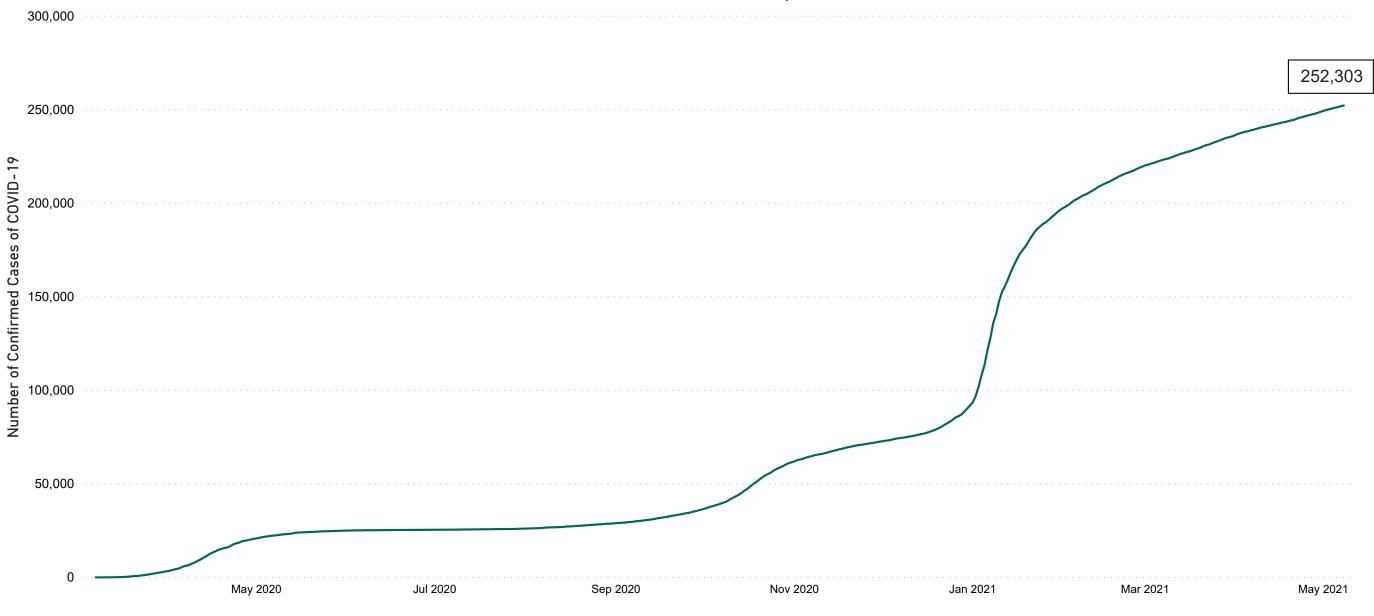

## Confirmed Cases of COVID-19 in the Republic of Ireland as at 08/05/2021

Confirmed Cases of COVID-19 in the Republic of Ireland as of 08/05/2021