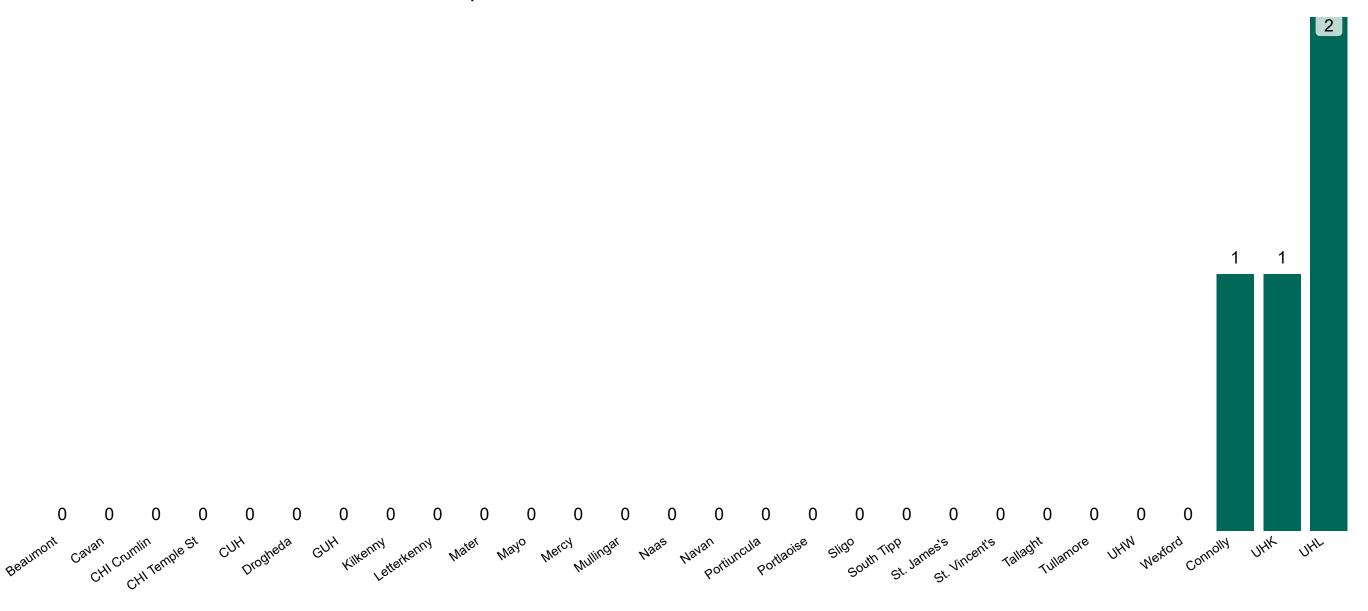

## **Suspected COVID-19 Cases in Critical Care Units**

Suspected COVID-19 Cases in Critical Care Units 08/05/2021