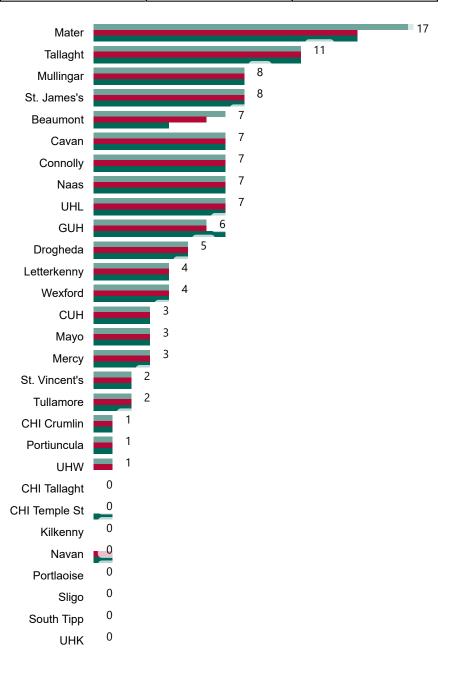

# Number of Confirmed COVID-19 Cases Admitted across 29 acute sites (including CHI)

Number of Confirmed COVID-19 Cases Admitted on Site at 0800hrs, 1400hrs and 2000hrs