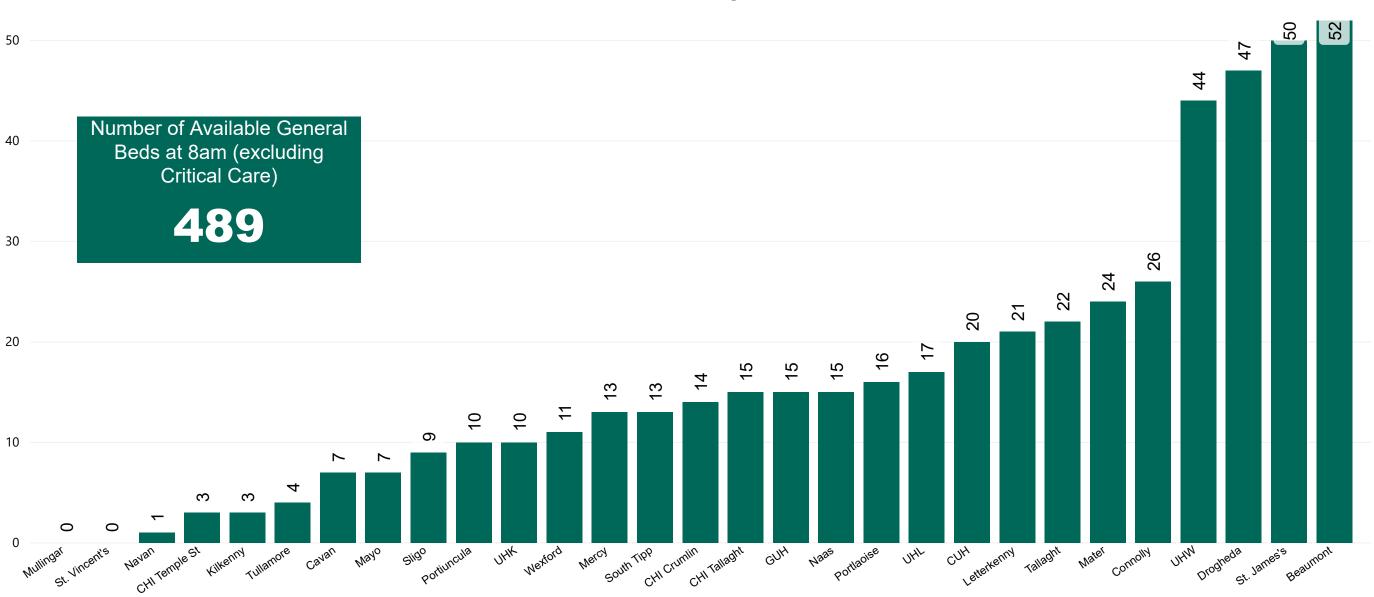

### Number of Available General Beds on 08/05/2021

#### Number of Available General Beds