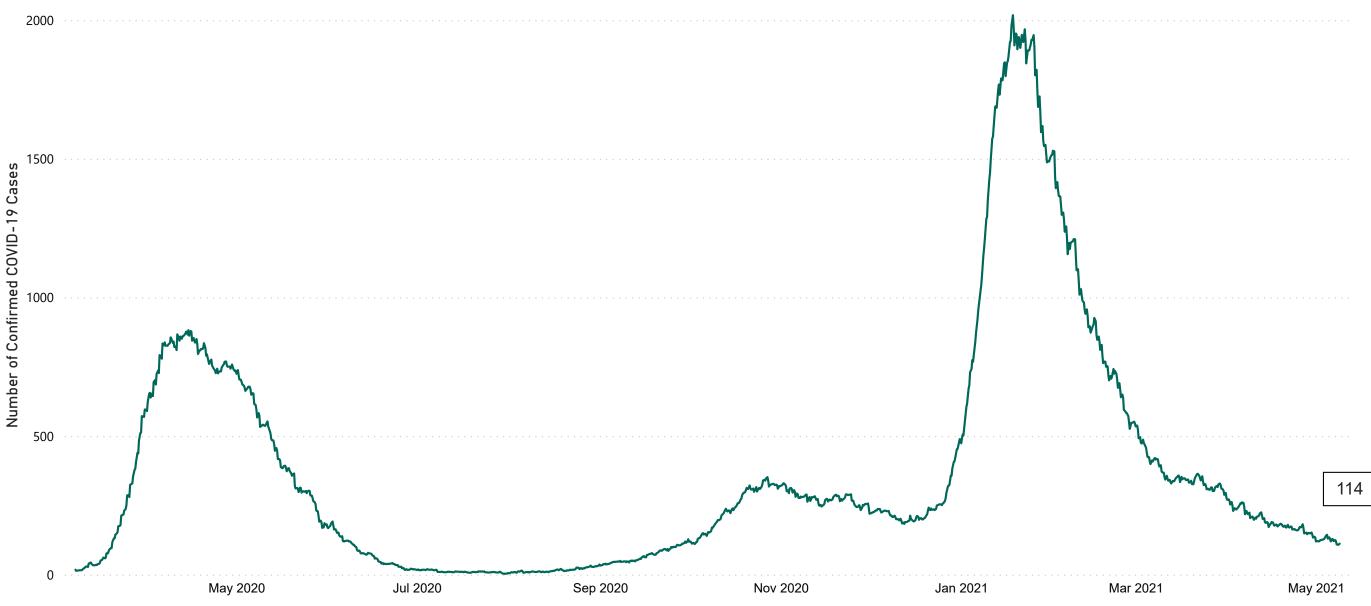

## New Confirmed COVID-19 Cases in the Republic of Ireland as at 08/05/2021

New COVID-19 Cases in the Republic of Ireland as of 08/05/2021

## Confirmed Cases of COVID-19 in the Republic of Ireland as at 08/05/2021

Confirmed Cases of COVID-19 in the Republic of Ireland as of 08/05/2021