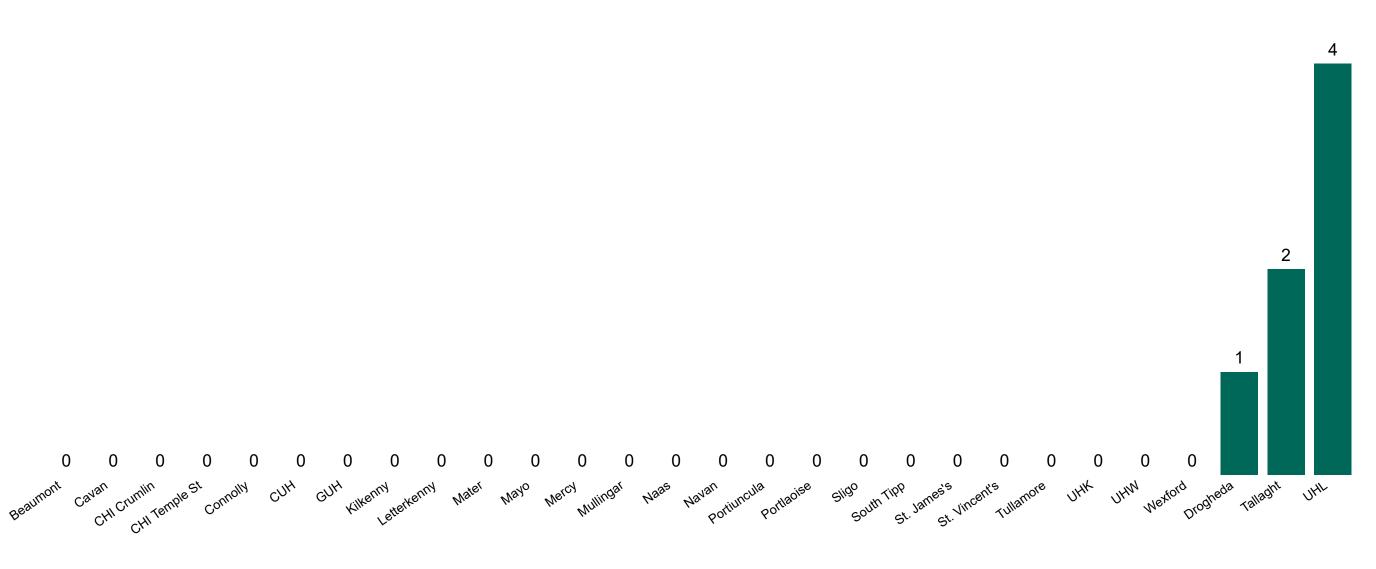

## Number of Suspected COVID-19 Swab Results Awaited Across 29 acute sites as at 08/11/2020

Number of COVID-19 Swab Results Awaited at 0800hrs, 1400hrs and 2000hrs

### **Suspected COVID-19 Cases in Critical Care Units**

Suspected COVID-19 Cases in Critical Care Units 08/11/2020