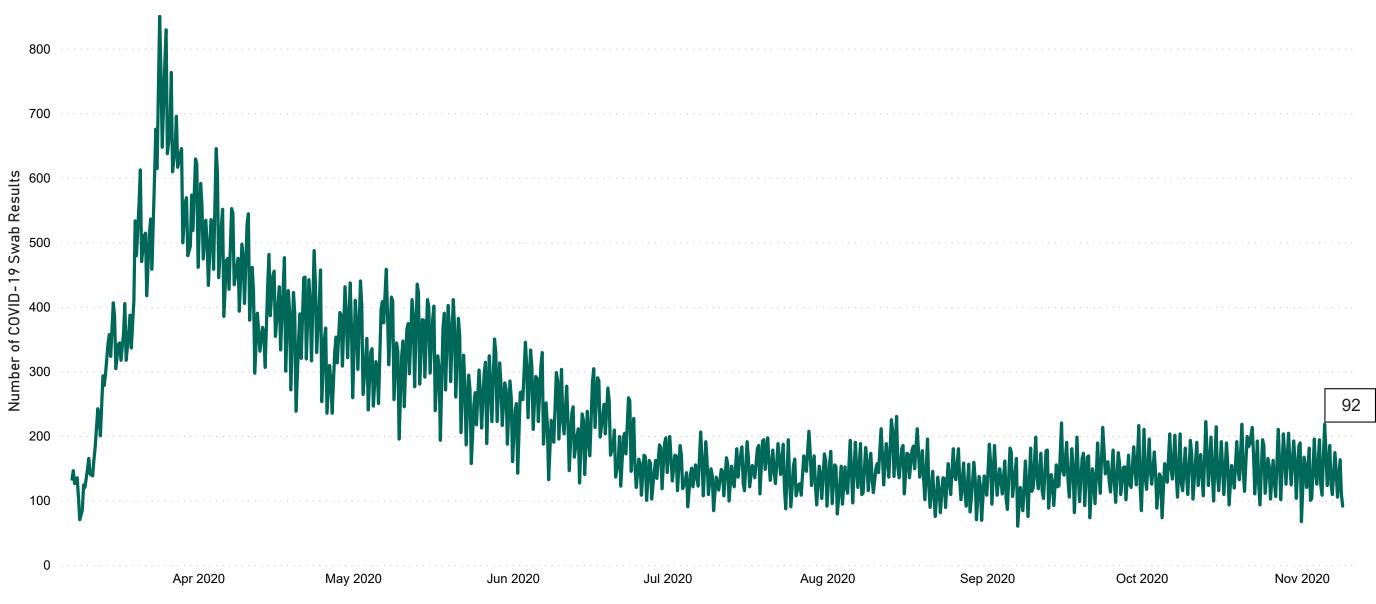

## Number of Suspected COVID-19 Swab Results Awaited Across 29 acute sites as at 08/11/2020

Number of COVID-19 Swab Results Awaited at 0800hrs, 1400hrs and 2000hrs

#### **Current Number of COVID-19 Suspected Cases**

| 8am | 2pm | 8pm |
|-----|-----|-----|
| 164 | 111 | 92  |