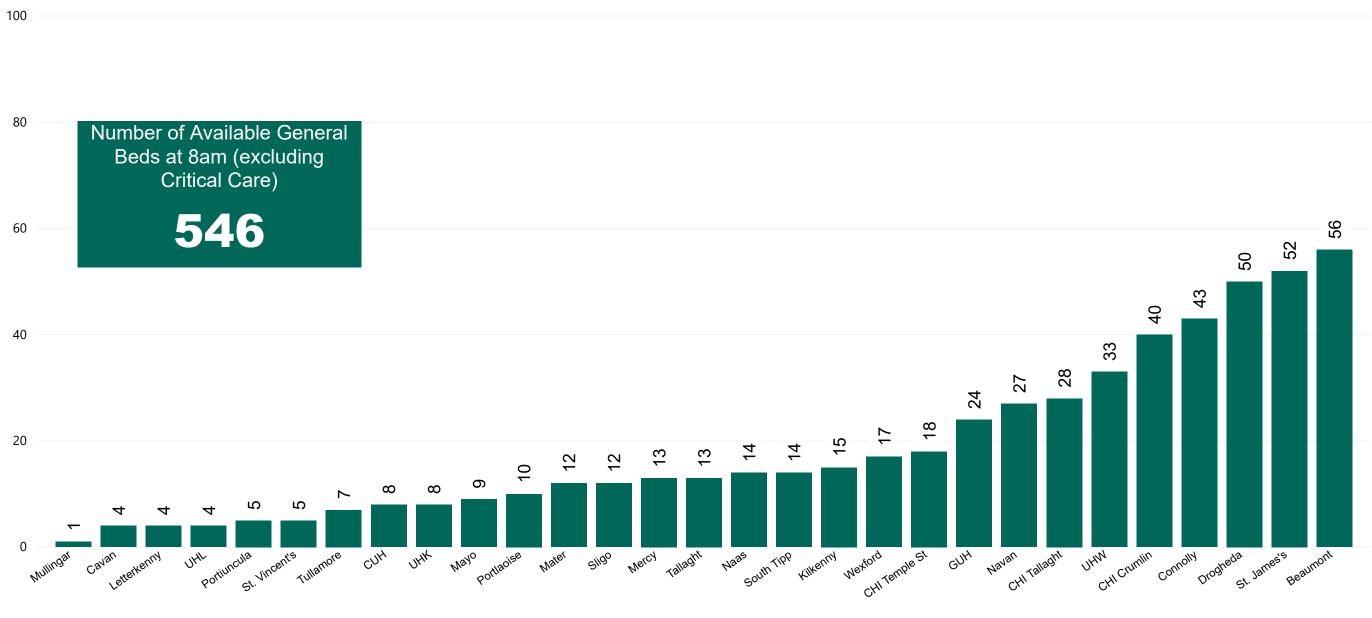

#### Number of Available General Beds on 08/11/2020

Number of Available General Beds