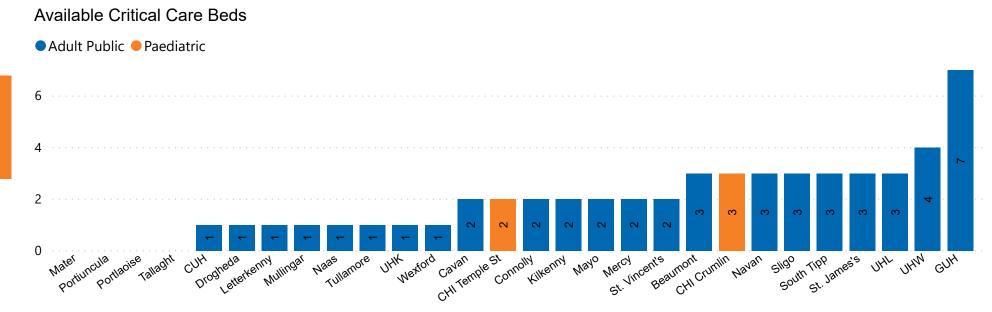

#### **Number of Critical Beds Available on 08/11/2020**

Number of Available Critical Care Beds at 18:30

Paeds Beds

**Adult Public Beds** 

19

\*Due to the dynamic nature of reporting, available beds may differ depending on capacity and reserved status at individual sites for critical care beds. Furthermore, some of the available beds may be specialist beds, not available for admission of general ICU patients.