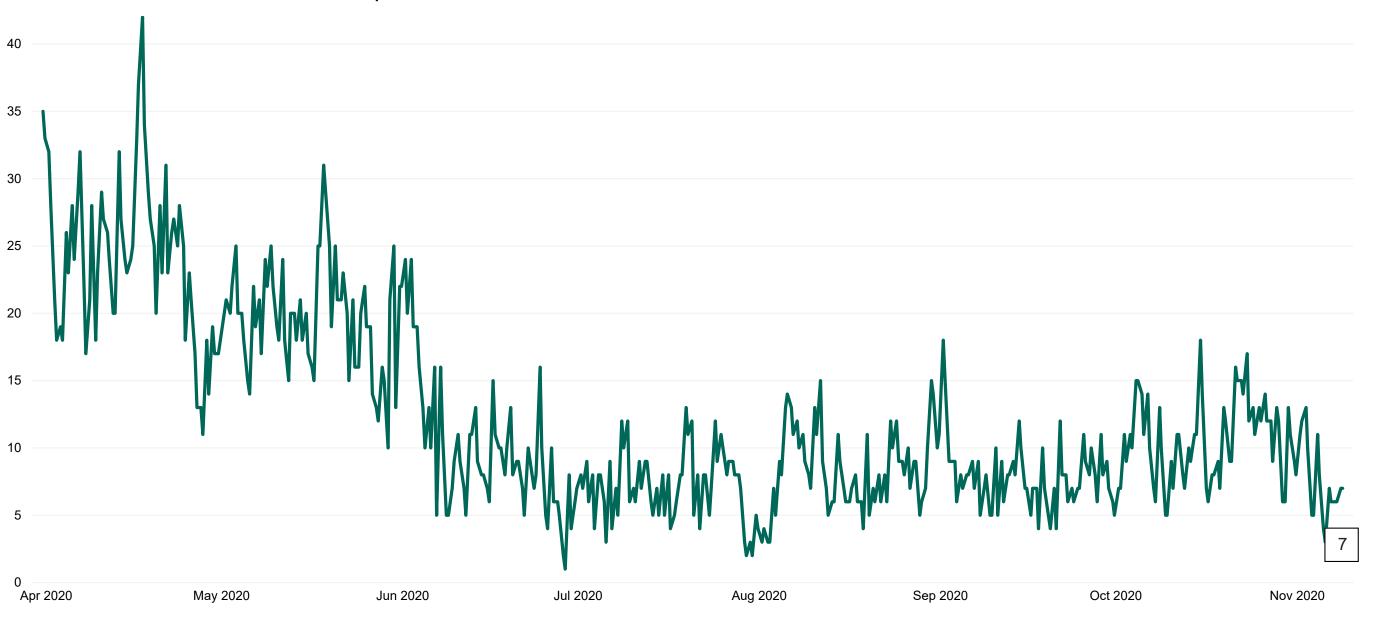

### **Critical Care Summary as at 08/11/2020 18:30**

| Confirmed COVID-19 cases in Critical Care Units                                                  | Suspected COVID-19 cases in Critical Care Units                                                      |
|--------------------------------------------------------------------------------------------------|------------------------------------------------------------------------------------------------------|
| 39                                                                                               | 7                                                                                                    |
| COVID-19 Deaths in Critical Care Units during previous 24hrs (8am to 8am) – update at 10am daily | Suspected COVID-19 Deaths in Critical Care during previous 24hrs (8am to 8am) – update at 10am daily |
| 2                                                                                                |                                                                                                      |
| Confirmed COVID-19 Ventilated cases                                                              | Suspected COVID-19 Ventilated cases                                                                  |
| 25                                                                                               |                                                                                                      |

#### **Suspected COVID-19 Cases in Critical Care Units**

Suspected COVID-19 Cases in Critical Care Units from 31/03/2020 to 08/11/2020