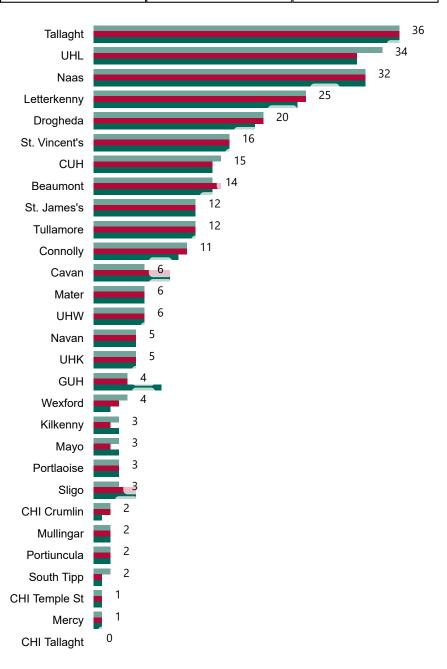

# Number of Confirmed COVID-19 Cases Admitted across 29 acute sites (including CHI)

Number of Confirmed COVID-19 Cases Admitted on Site at 0800hrs, 1400hrs and 2000hrs