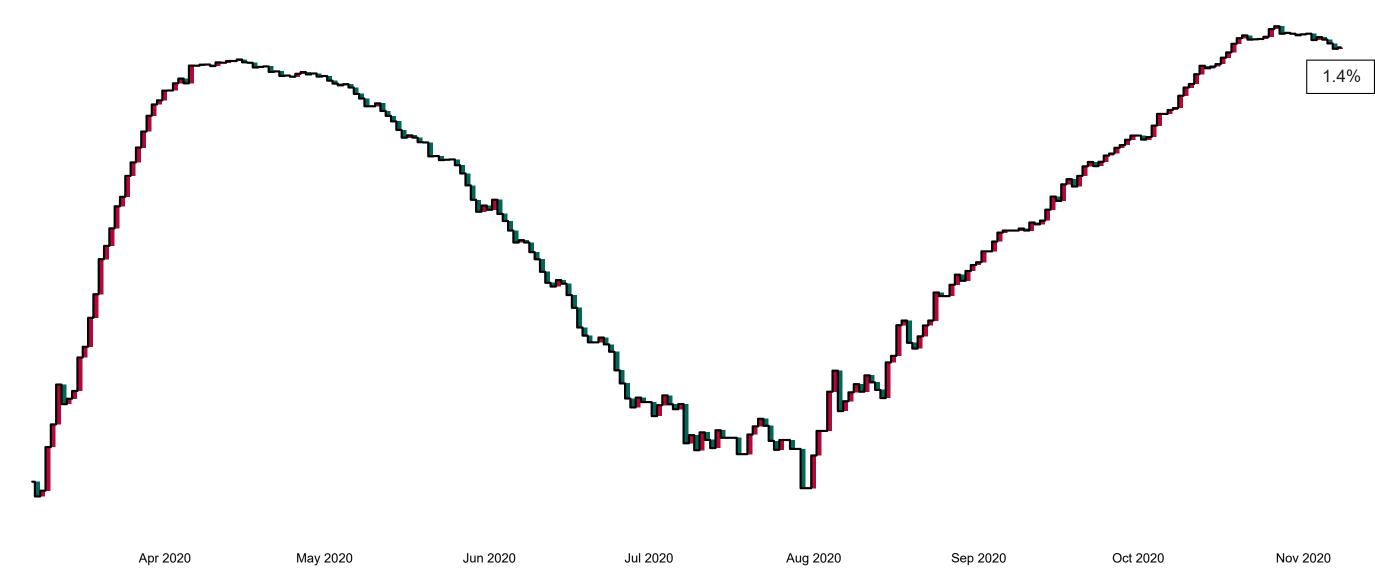

# Number of Confirmed COVID-19 Cases Admitted across 29 acute sites (including CHI)

Number of Confirmed COVID-19 Cases Admitted on Site at 0800hrs, 1400hrs and 2000hrs

### Percentage Variance at <u>8am</u> of Confirmed COVID-19 cases Admitted Across 29 sites compared to the previous day

% Variance at 8am of confirmed COVID-19 cases admitted across 29 sites to the previous day