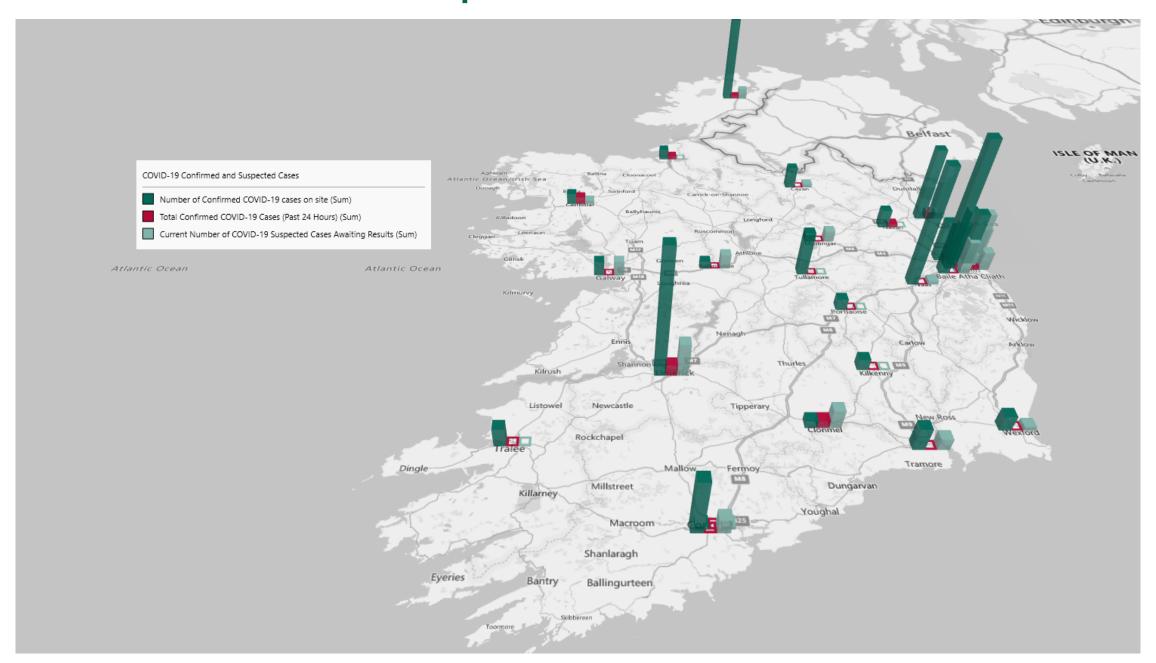

## Geographical Spread of COVID-19 Confirmed Cases and Suspected Cases across Acute Hospital Sites as at 08/11/2020 20:00