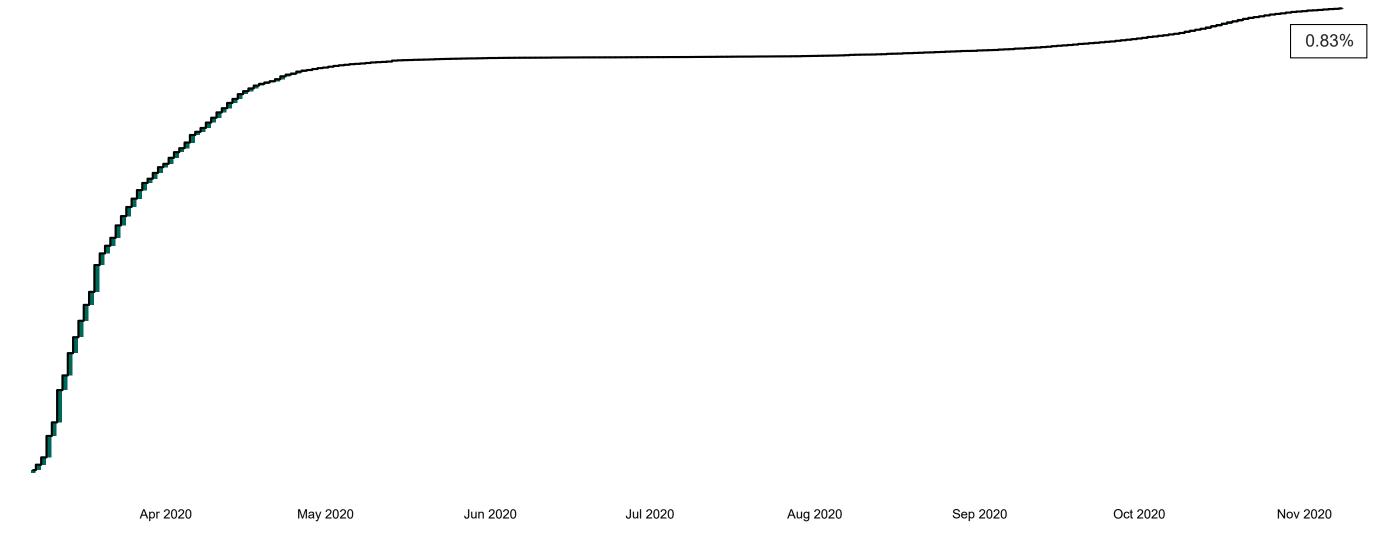

### Percentage Increase compared to the Previous Day as at 08/11/2020

% Increase in total confirmed cases compared to the previous day since 06 March
\* Baseline is 13 cases at 05-March-2020