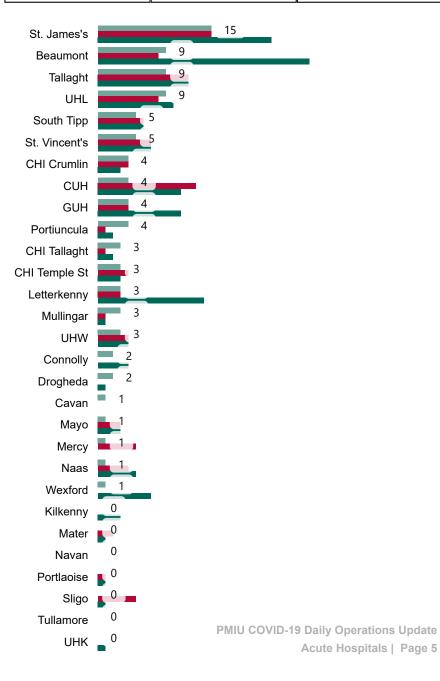

## Number of Suspected COVID-19 Swab Results Awaited Across 29 acute sites as at 08/11/2020

Number of COVID-19 Swab Results Awaited at 0800hrs, 1400hrs and 2000hrs