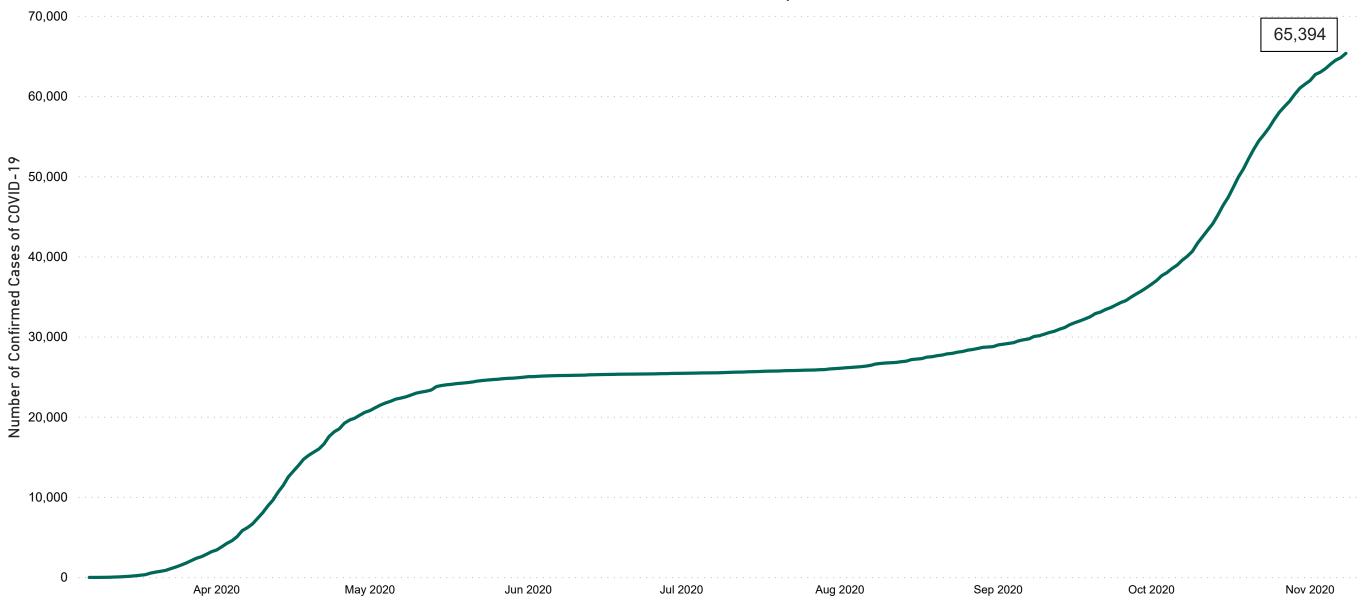

### Confirmed Cases of COVID-19 in the Republic of Ireland as at 08/11/2020

Confirmed Cases of COVID-19 in the Republic of Ireland as of 08/11/2020