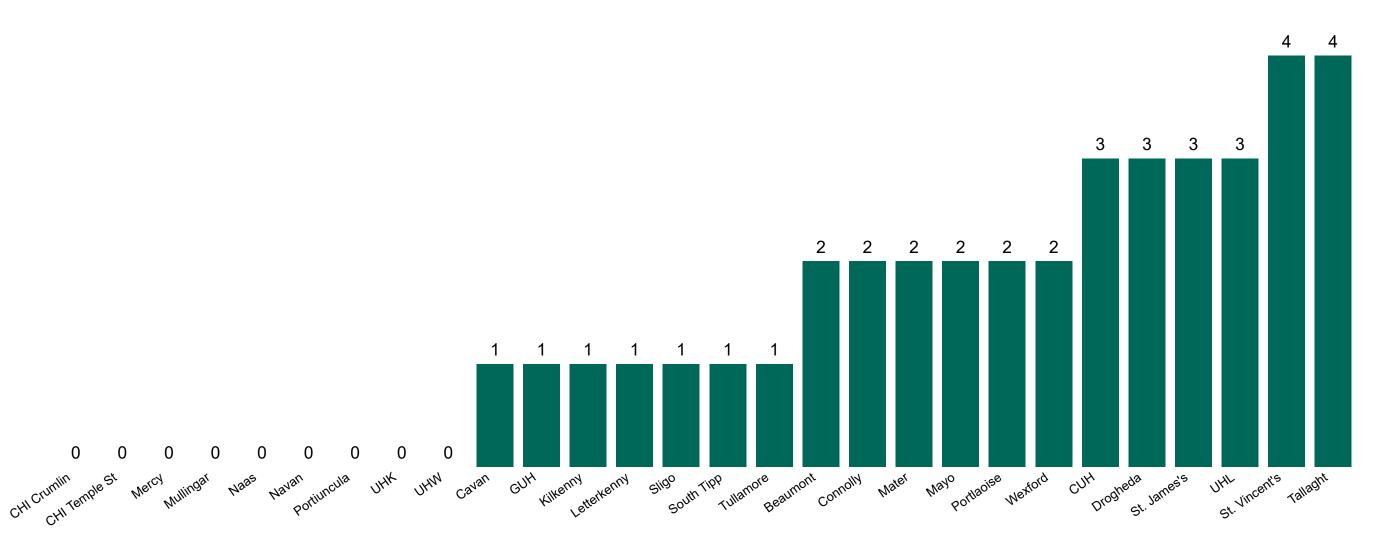

# Number of Confirmed COVID-19 Cases Admitted across 29 acute sites (including CHI)

Number of Confirmed COVID-19 Cases Admitted on Site at 0800hrs, 1400hrs and 2000hrs

#### **Confirmed COVID-19 Cases in Critical Care Units**

Confirmed COVID-19 Cases in Critical Care Units 08/11/2020