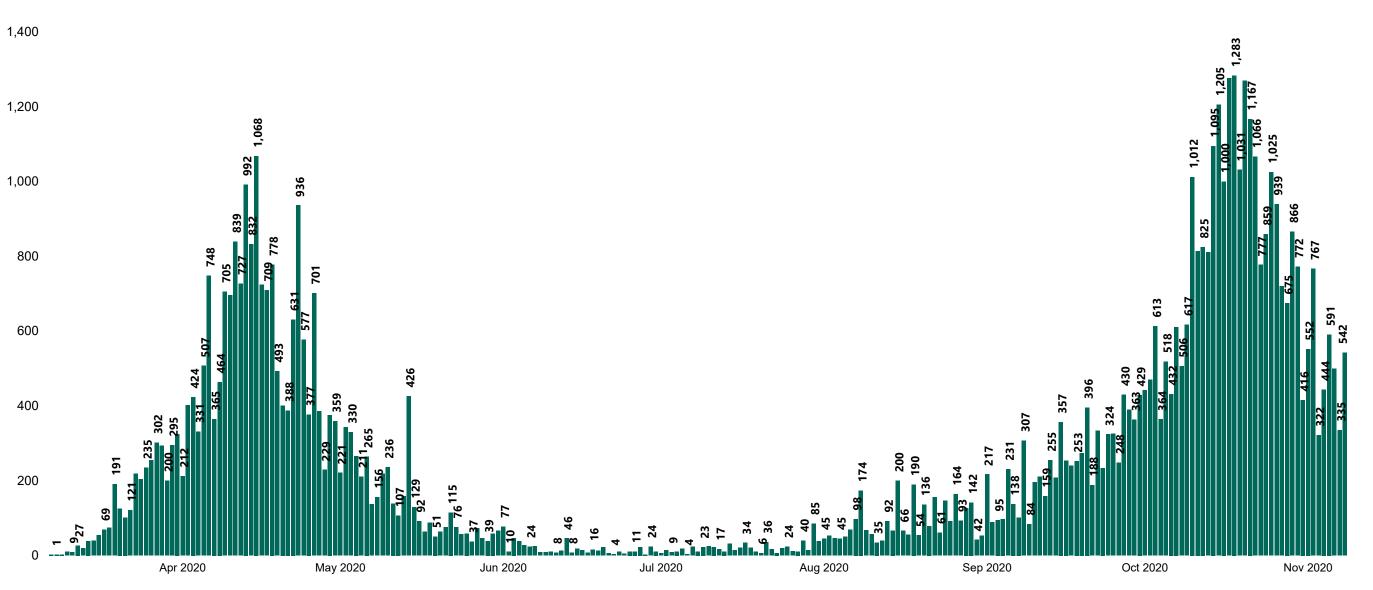

### New Confirmed COVID-19 Cases in the Republic of Ireland as at 08/11/2020

New COVID-19 Cases in the Republic of Ireland as of 08/11/2020