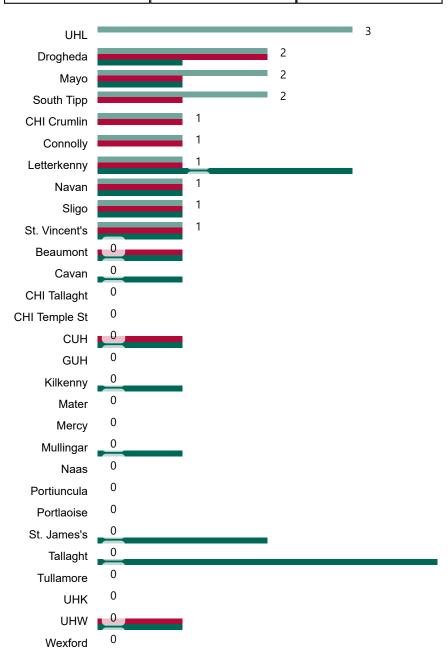

### Percentage Variance at <u>8am</u> of Confirmed COVID-19 cases Admitted Across 29 sites compared to the previous day

% Variance at 8am of confirmed COVID-19 cases admitted across 29 sites to the previous day