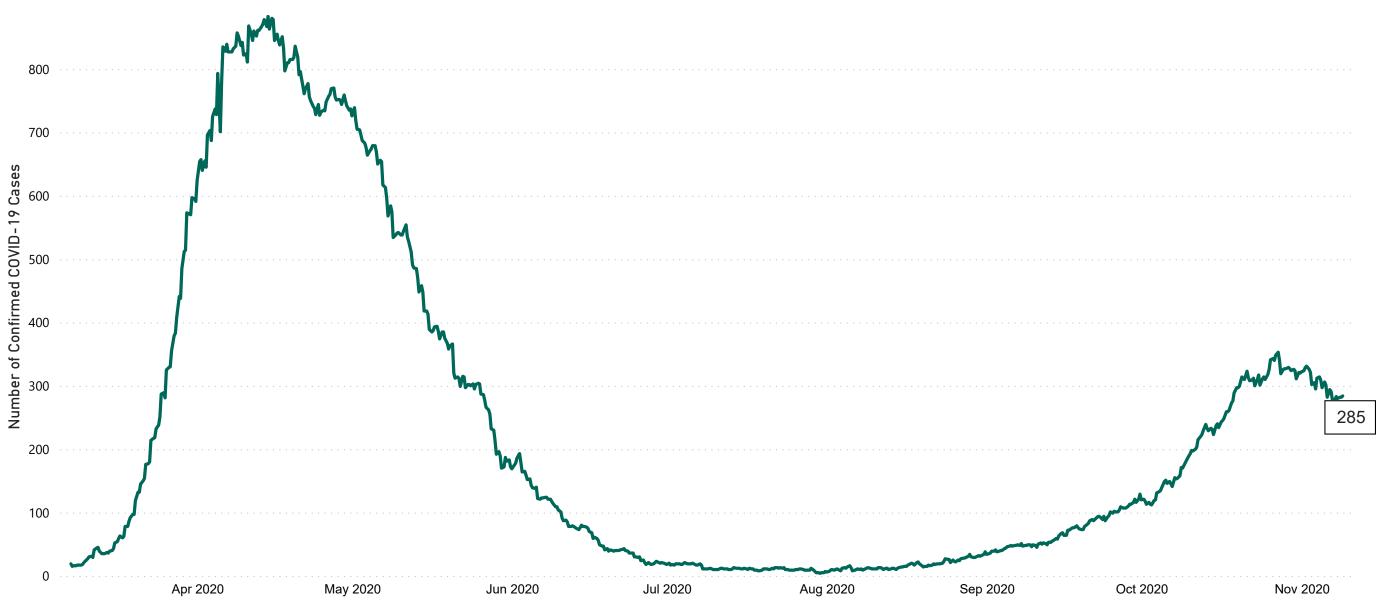

### Confirmed Cases of COVID-19 in the Republic of Ireland as at 08/11/2020

Confirmed Cases of COVID-19 in the Republic of Ireland as of 08/11/2020