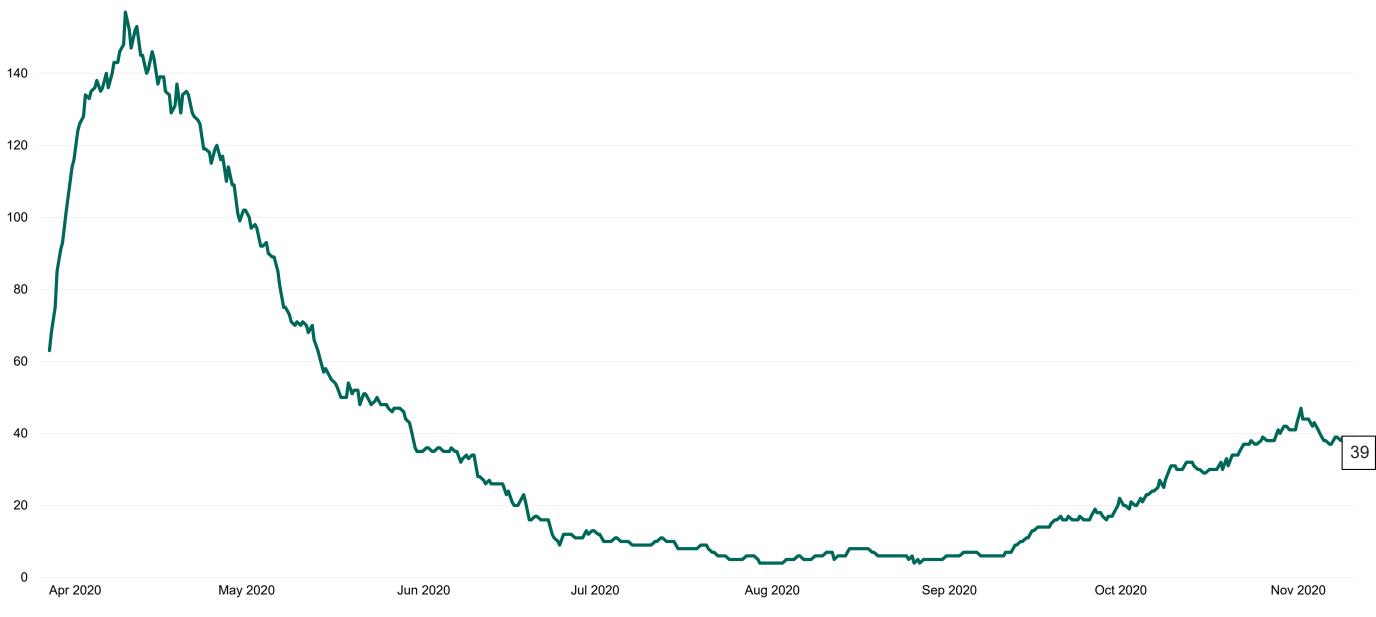

#### **ADULT**

Total Adult Critical Care Beds Open & Staffed

278

Occupied Adult Critical Care Beds

225

(Including 39 COVID-19 patients)

#### **Confirmed COVID-19 Cases in Critical Care Units**

Confirmed COVID-19 Cases in Critical Care Units from 27/03/2020 to 08/11/2020