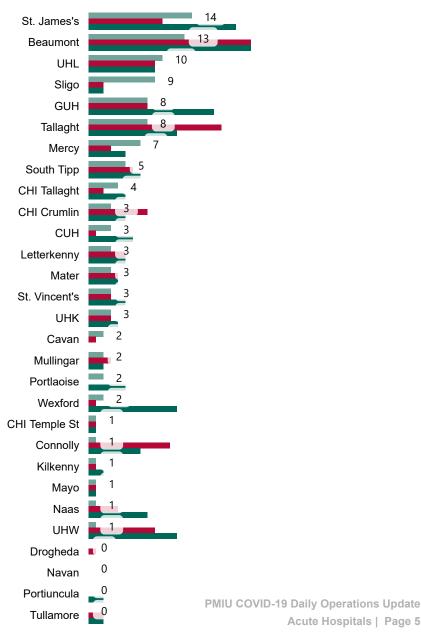

## Number of Suspected COVID-19 Swab Results Awaited Across 29 acute sites as at 09/10/2020

Number of COVID-19 Swab Results Awaited at 0800hrs, 1400hrs and 2000hrs