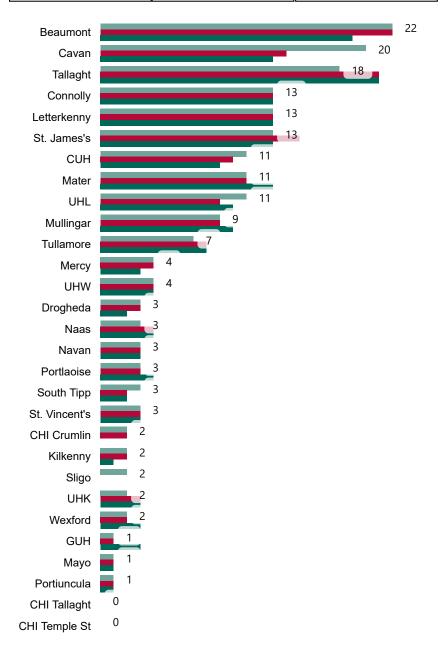

# Number of Confirmed COVID-19 Cases Admitted across 29 acute sites (including CHI)

Number of Confirmed COVID-19 Cases Admitted on Site at 0800hrs, 1400hrs and 2000hrs