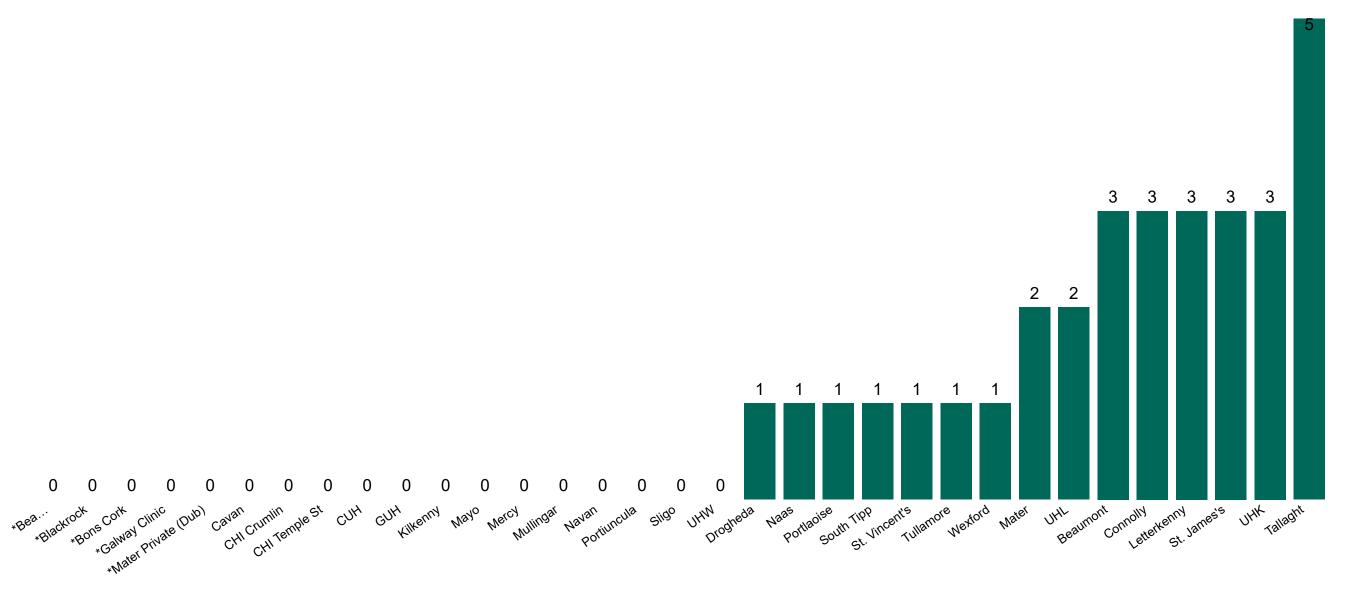

#### **Confirmed COVID-19 Cases in Critical Care Units**

Confirmed COVID-19 Cases in Critical Care Units 09/10/2020