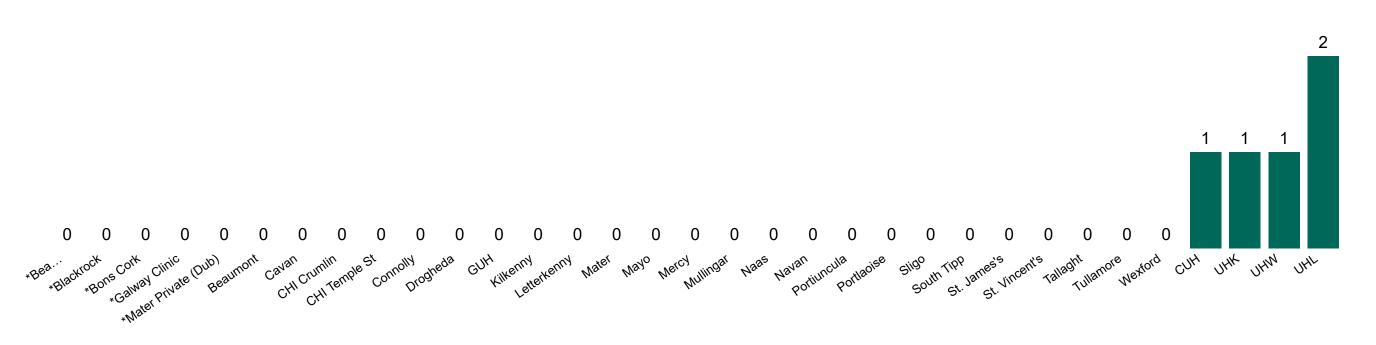

### **Suspected COVID-19 Cases in Critical Care Units**

Suspected COVID-19 Cases in Critical Care Units 09/10/2020