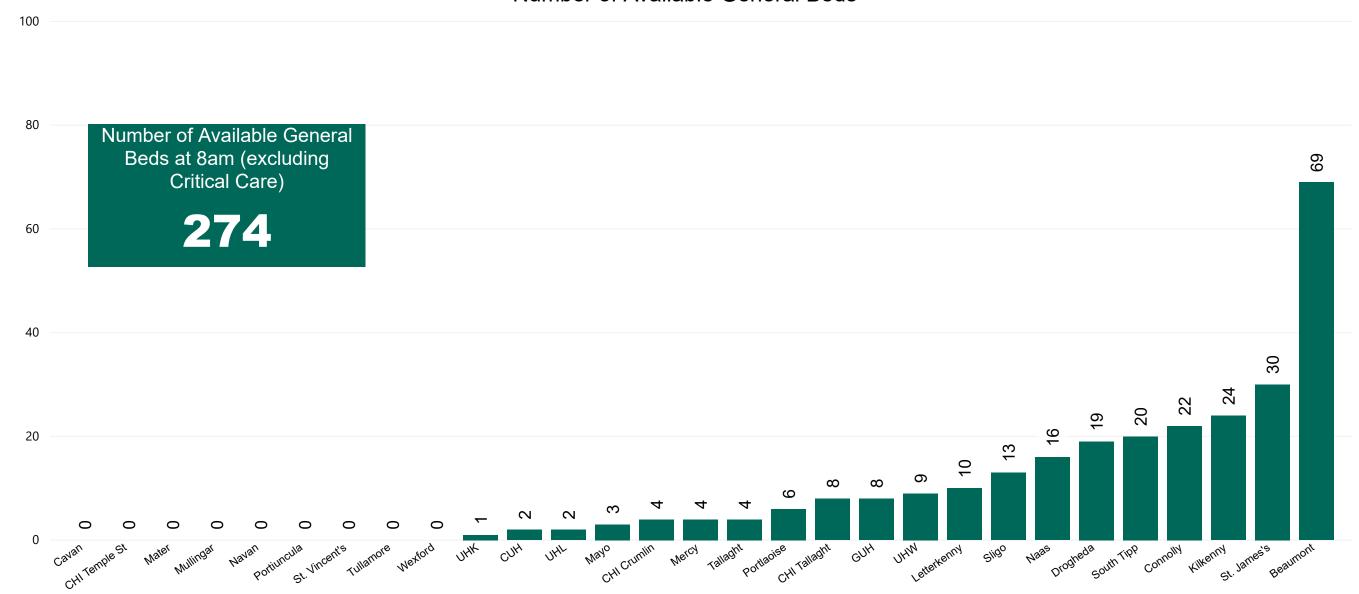

#### Number of Available General Beds on 09/10/2020

Number of Available General Beds