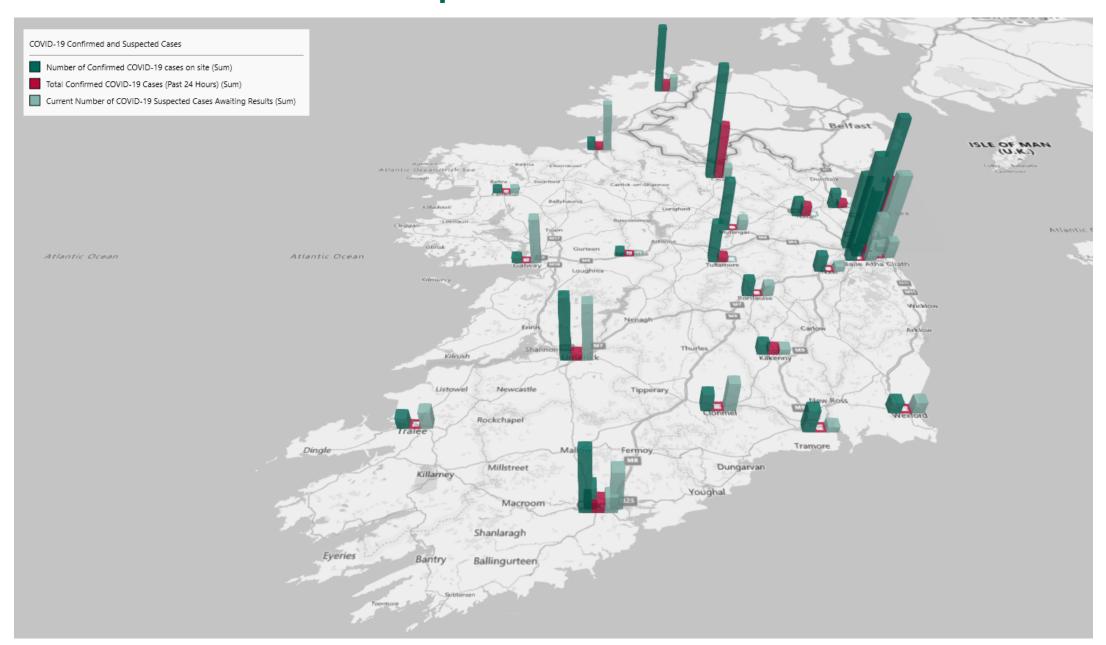

## Geographical Spread of COVID-19 Confirmed Cases and Suspected Cases across Acute Hospital Sites as at 09/10/2020 20:00