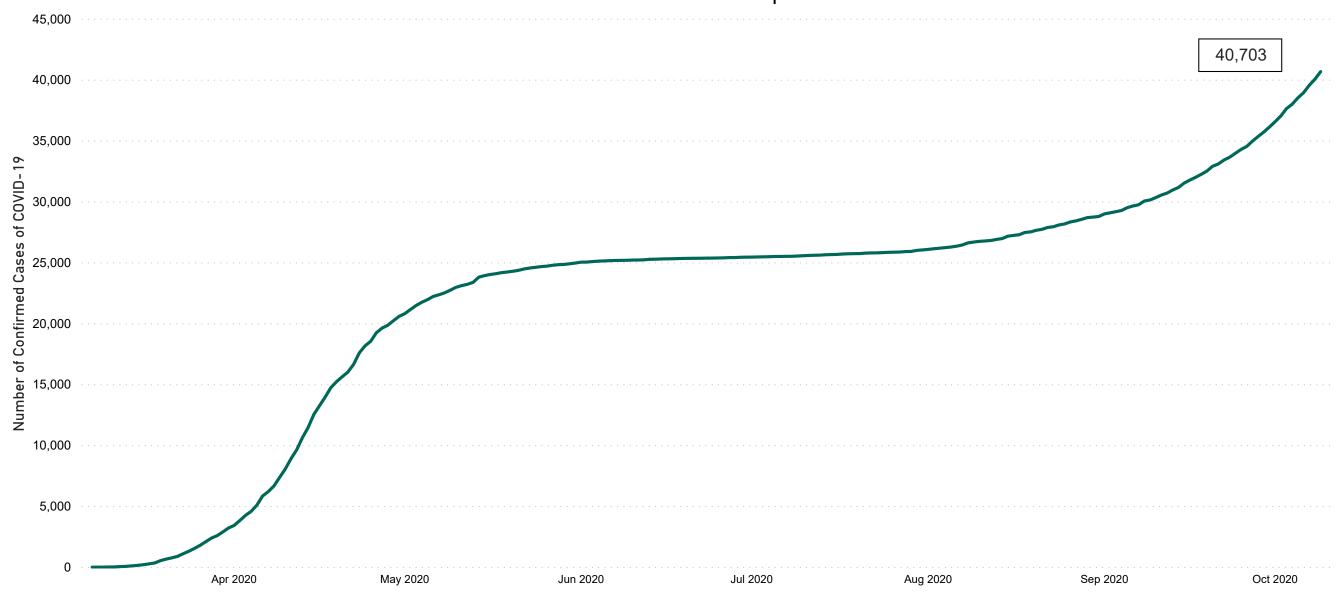

## Confirmed Cases of COVID-19 in the Republic of Ireland as at 09/10/2020

Confirmed Cases of COVID-19 in the Republic of Ireland as of 09/10/2020