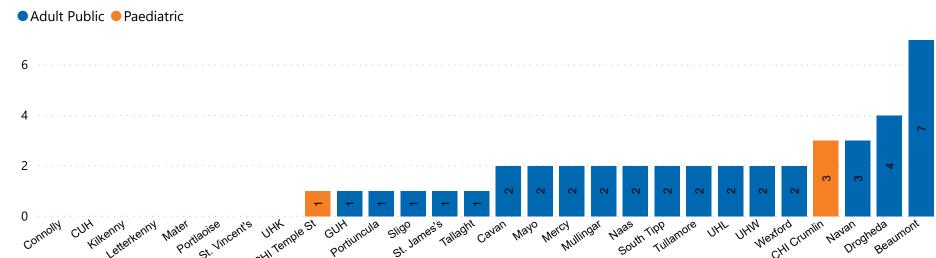

#### **Number of Critical Beds Available on 09/10/2020**

Available Critical Care Beds

Paeds Beds

Number of Available Critical Care Beds at 18:30

Adult Public Beds

39

\*Due to the dynamic nature of reporting, available beds may differ depending on capacity and reserved status at individual sites for critical care beds. Furthermore, some of the available beds may be specialist beds, not available for admission of general ICU patients.