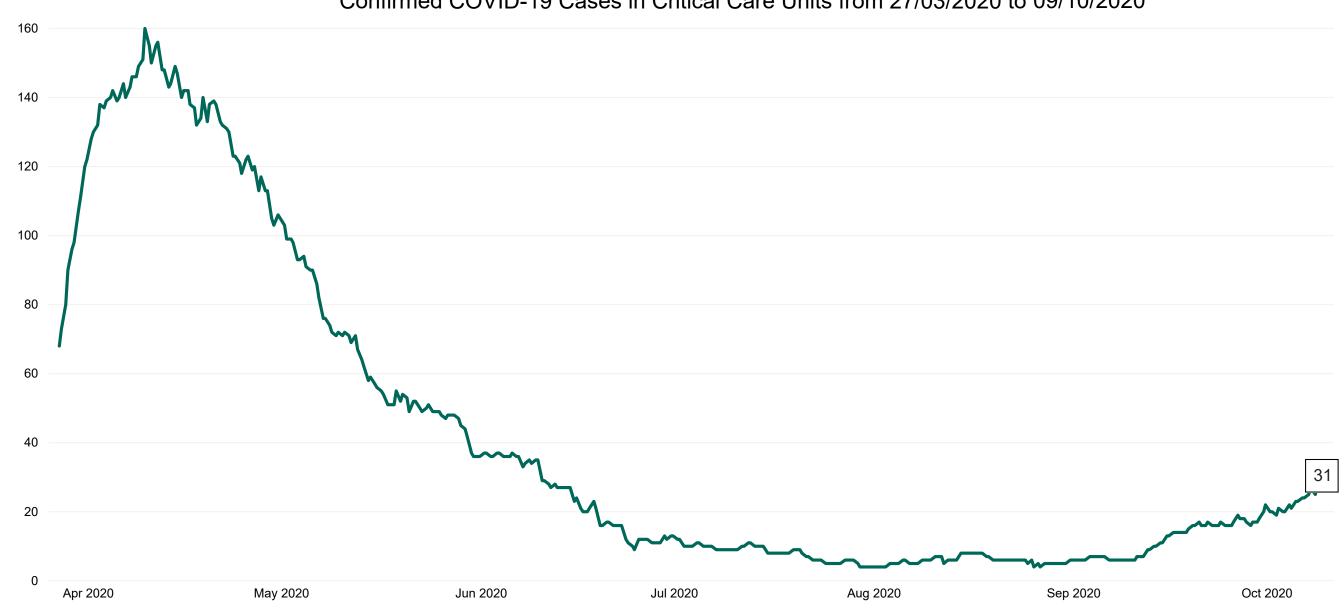

#### **Confirmed COVID-19 Cases in Critical Care Units**

Confirmed COVID-19 Cases in Critical Care Units from 27/03/2020 to 09/10/2020