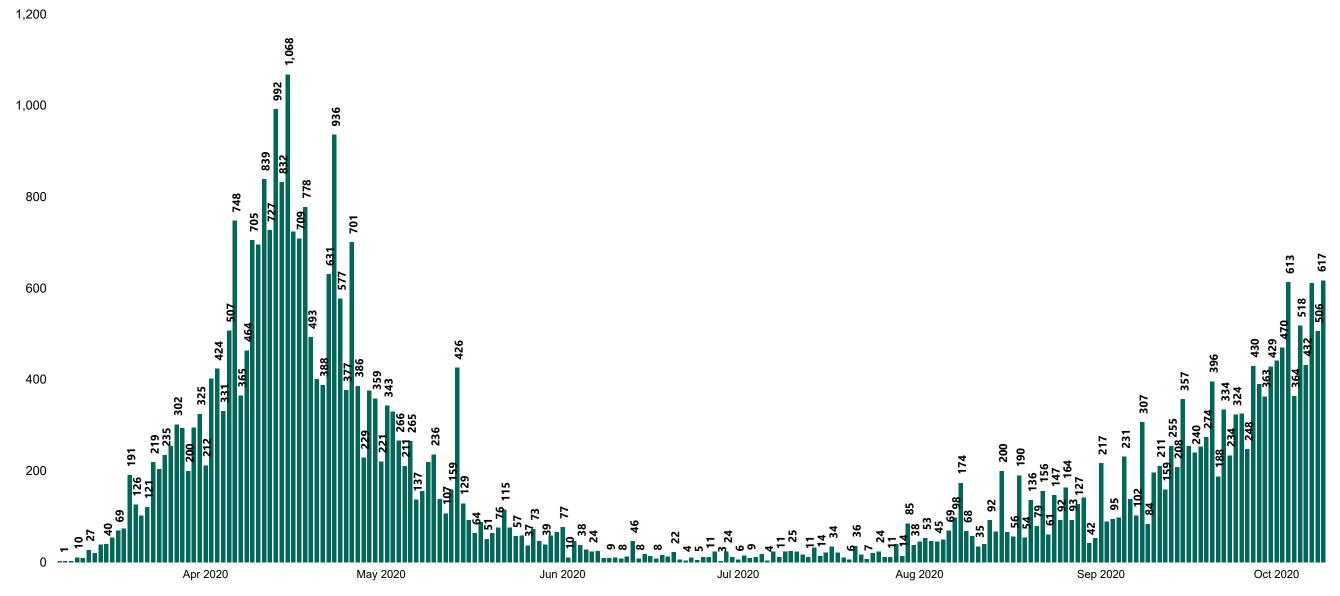

### New Confirmed COVID-19 Cases in the Republic of Ireland as at 09/10/2020

New COVID-19 Cases in the Republic of Ireland as of 09/10/2020