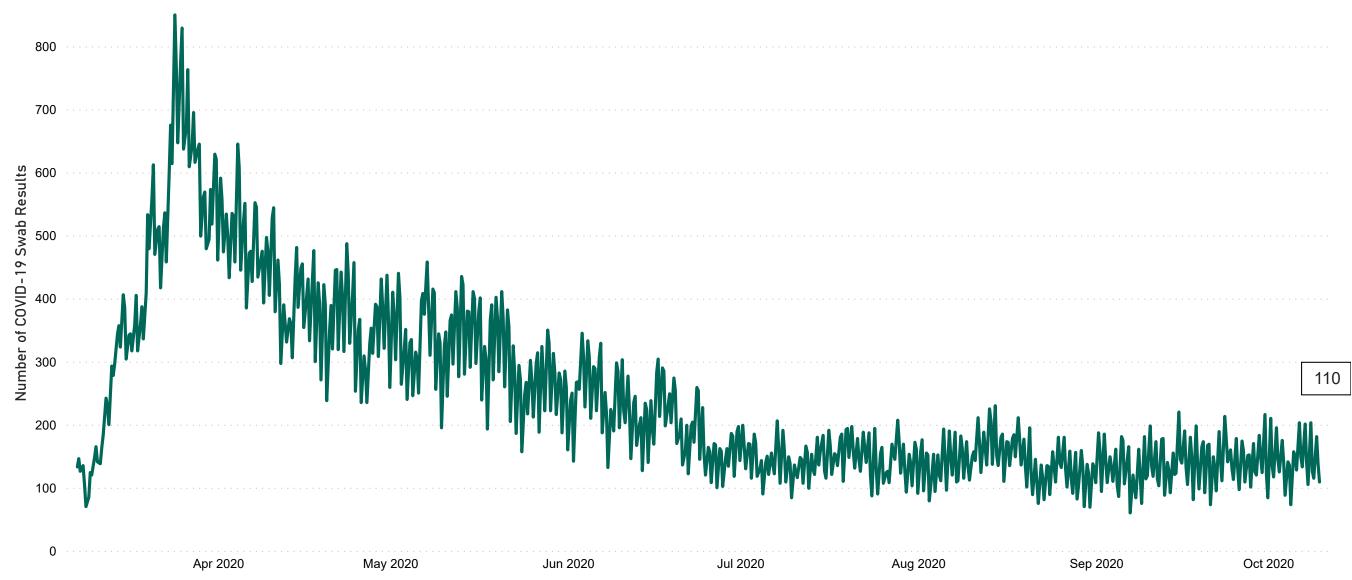

## Number of Suspected COVID-19 Swab Results Awaited Across 29 acute sites as at 09/10/2020

Number of COVID-19 Swab Results Awaited at 0800hrs, 1400hrs and 2000hrs

#### Current Number of COVID-19 Suspected Cases

| 8am | 2pm | 8pm |
|-----|-----|-----|
| 182 | 139 | 110 |

Acute Hospitals | Page 5