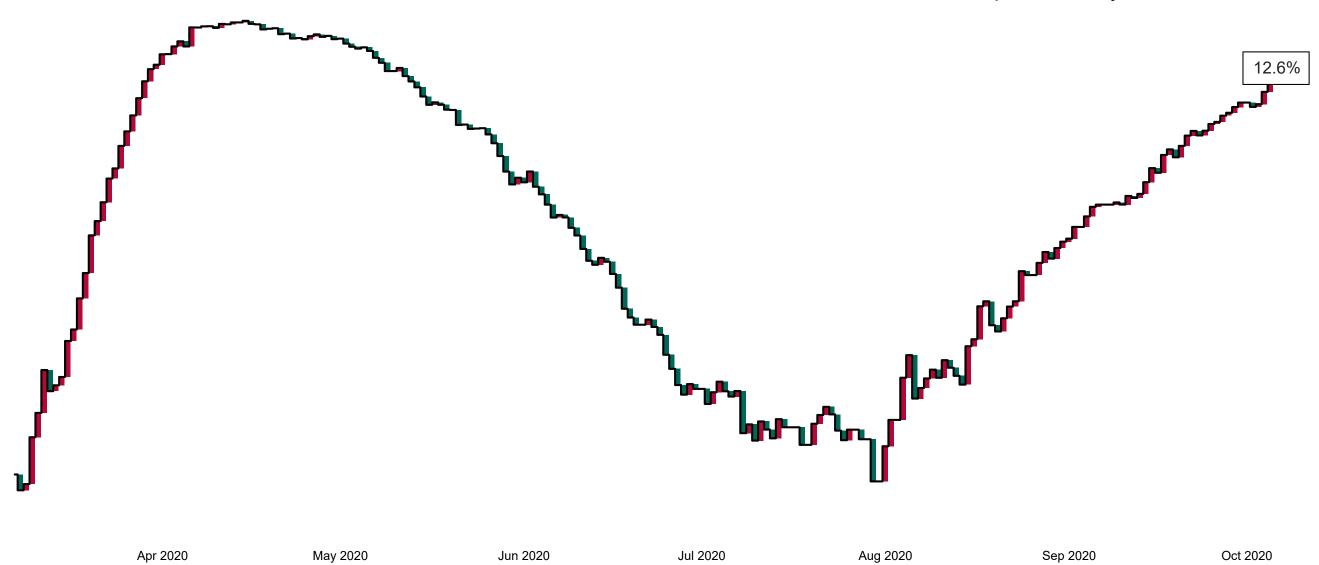

# Number of Confirmed COVID-19 Cases Admitted across 29 acute sites (including CHI)

Number of Confirmed COVID-19 Cases Admitted on Site at 0800hrs, 1400hrs and 2000hrs

# Percentage Variance at <u>8am</u> of Confirmed COVID-19 cases Admitted Across 29 sites compared to the previous day

% Variance at 8am of confirmed COVID-19 cases admitted across 29 sites to the previous day