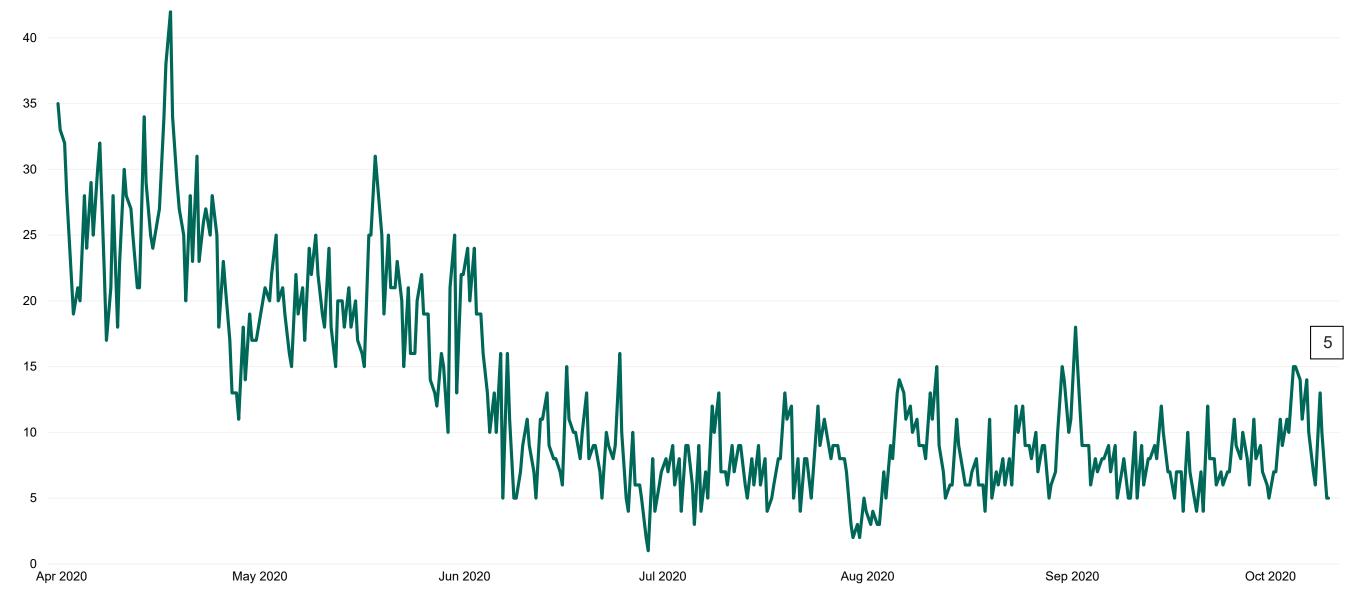

### **Suspected COVID-19 Cases in Critical Care Units**

Suspected COVID-19 Cases in Critical Care Units from 31/03/2020 to 09/10/2020