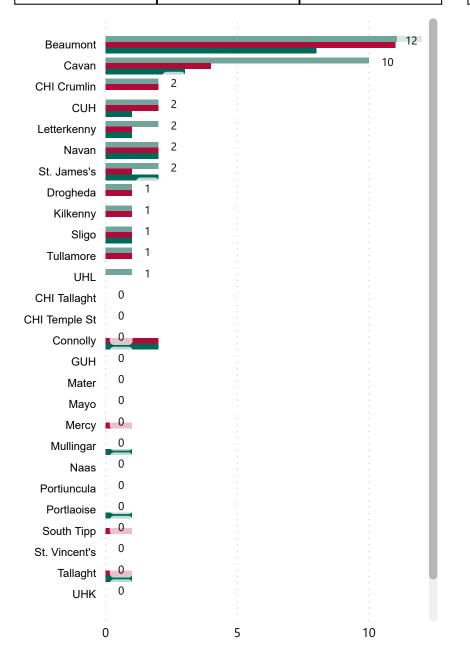

# Percentage Variance at <u>8am</u> of Confirmed COVID-19 cases Admitted Across 29 sites compared to the previous day

% Variance at 8am of confirmed COVID-19 cases admitted across 29 sites to the previous day