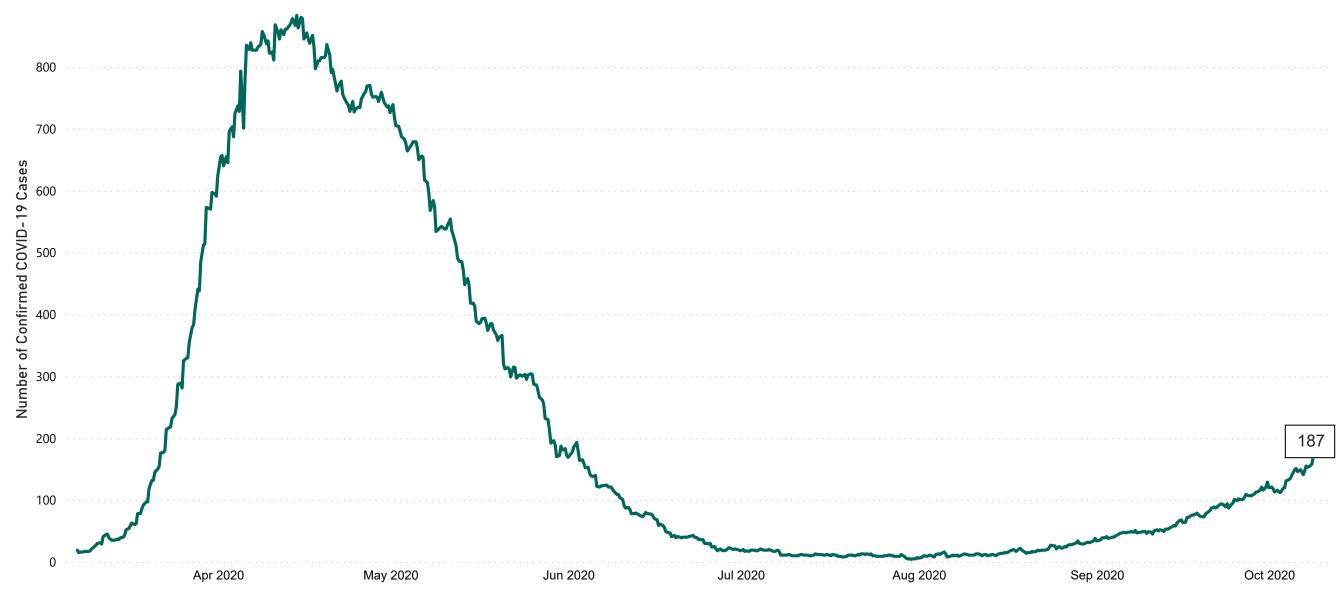

### New Confirmed COVID-19 Cases in the Republic of Ireland as at 09/10/2020

New COVID-19 Cases in the Republic of Ireland as of 09/10/2020

#### **Total Confirmed COVID-19 Cases**

| 8am | 2pm | 8pm |
|-----|-----|-----|
| 179 | 183 | 187 |