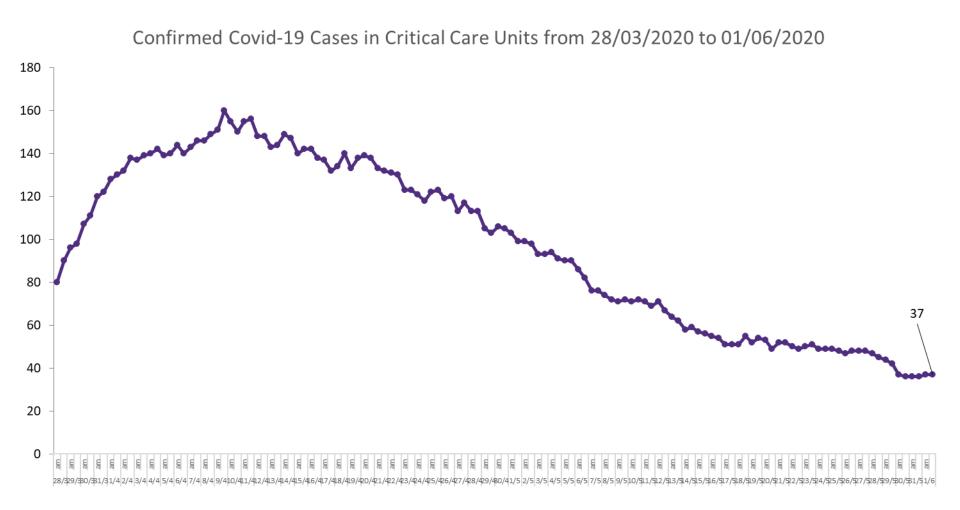

#### **Confirmed COVID-19 Cases in Critical Care Units**

Confirmed Covid-19 Cases in Critical Care Units (01/06/2020)

#### **Confirmed COVID-19 Cases in Critical Care Units**

Source: ICU Bed Information System (National Office of Clinical Audit (NOCA))