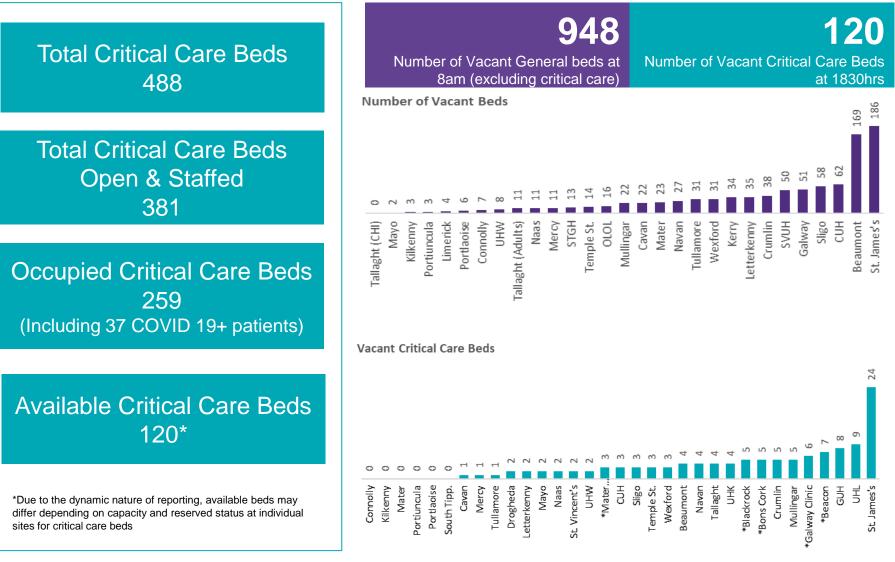

#### Number of Vacant Beds and Critical Beds Available on 01/06/2020

(Note HSE COVID-19 Surge plan includes significant additional Critical Care Beds in addition to those indicated below)