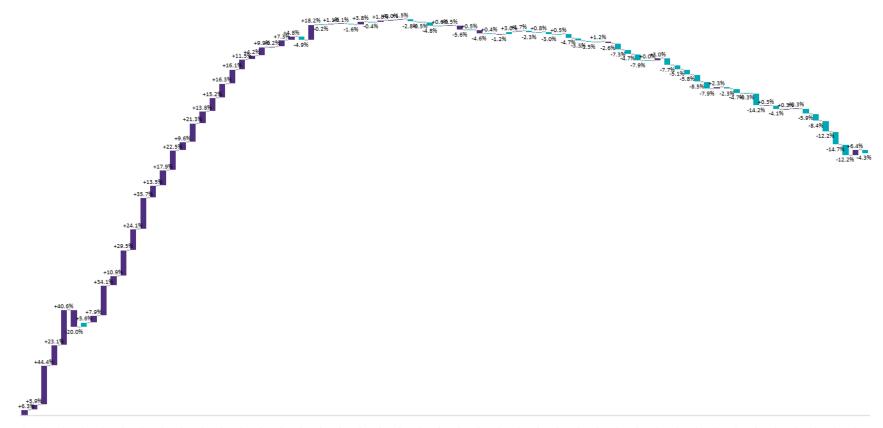

#### Percentage Variance at <u>8am</u> of Confirmed COVID-19 cases Admitted Across 29 sites compared to the previous day

% Variance at 8am of confirmed COVID-19 cases admitted across 29 sites compared to the previous day

24 Nay 104 12 Nay 14 Nay 18 Nay 19 Nay

Source: SBAR Portal