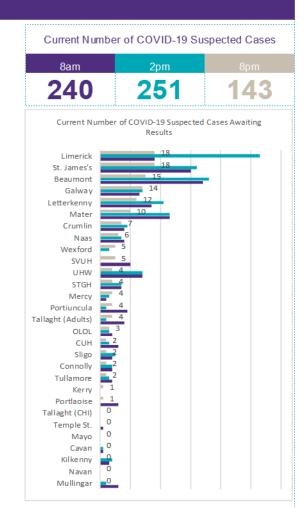

## Number of Suspected COVID-19 Swab Results Awaited Across 29 acute sites as at 01/06/2020