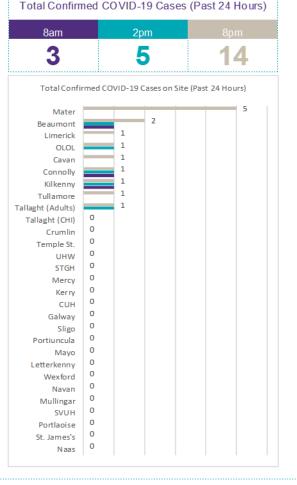

#### 2000hrs, 1st June 2020: COVID-19 Dashboard by Acute Hospital

# Number of Confirmed COVID-19 cases admitted across 29 acute sites (including CHI)