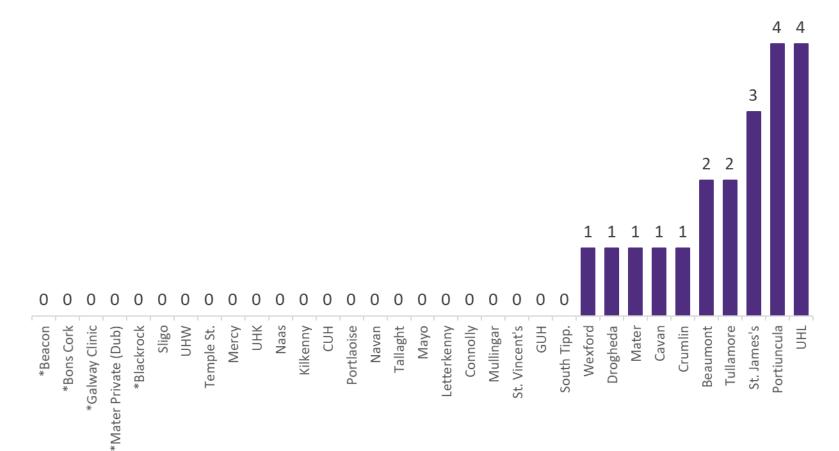

#### **Suspected COVID-19 Cases in Critical Care Units**

Suspected Covid-19 Cases in Critical Care Units (01/06/2020)

#### **Suspected COVID-19 Cases in Critical Care Units**

Source: ICU Bed Information System (National Office of Clinical Audit (NOCA))