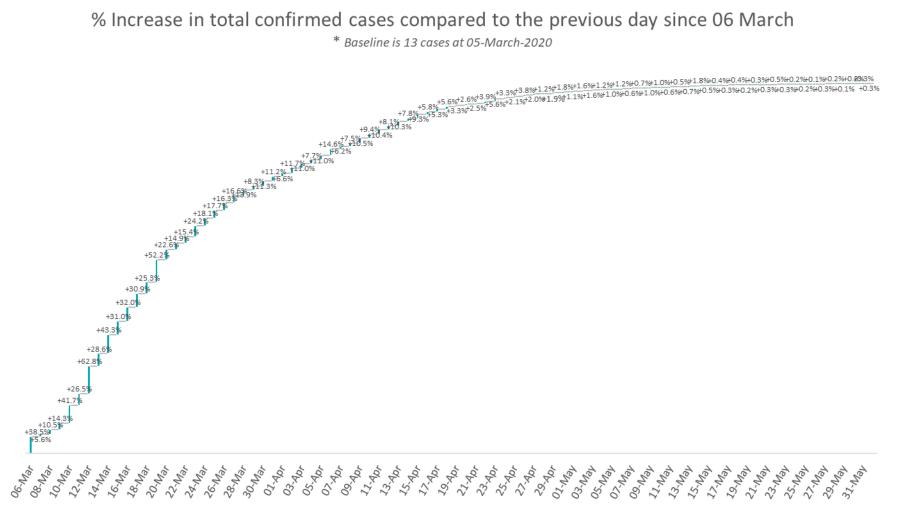

#### Percentage Increase compared to previous day since 06.03.2020

Source: Department of Health 2020, < https://www.gov.ie/en/news/7e0924-latest-updates-on-covid-19-coronavirus/ > Manual readjustment made on May 29<sup>th</sup> as HPSC data was modified and some cases de-notified.