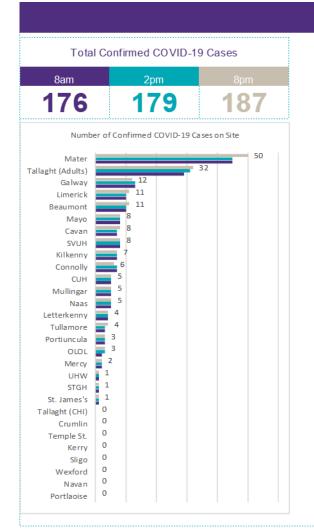

#### 2000hrs, 1st June 2020: COVID-19 Dashboard by Acute Hospital

# Number of Confirmed COVID-19 cases admitted across 29 acute sites (including CHI)