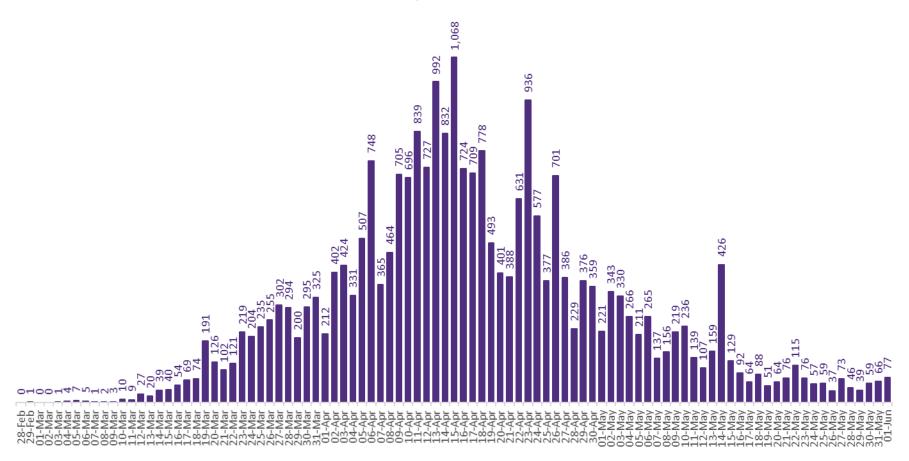

### New Confirmed COVID-19 Cases in the Republic of Ireland as of 31<sup>st</sup> May 2020

New COVID-19 Cases in the Republic of Ireland as of 01/06/2020