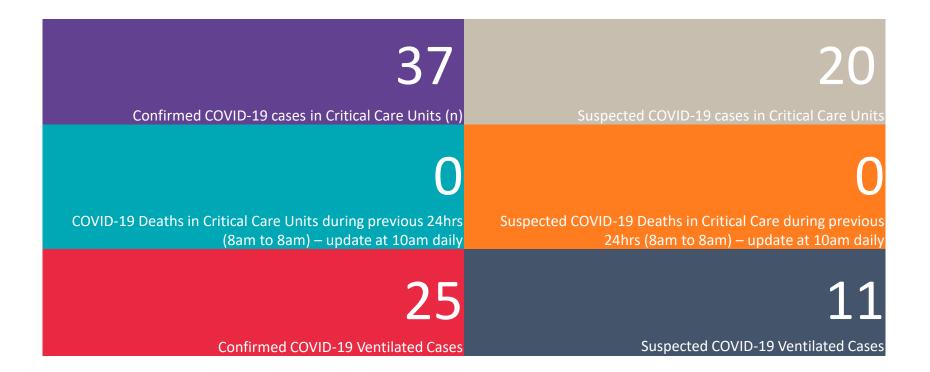

#### Critical Care Summary as at 1830hrs,1<sup>st</sup> June 2020

#### **Confirmed COVID-19 Cases in Critical Care Units**

Confirmed Covid-19 Cases in Critical Care Units (01/06/2020)

#### **Suspected COVID-19 Cases in Critical Care Units**

Suspected Covid-19 Cases in Critical Care Units (01/06/2020)