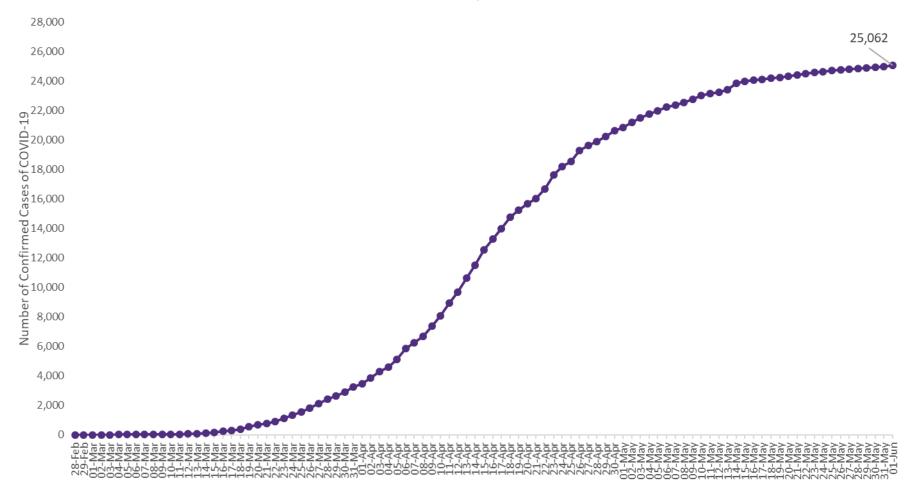

## Confirmed Cases of COVID-19 in the Republic of Ireland as at 1<sup>st</sup> June 2020

Confirmed Cases of COVID-19 in the Republic of Ireland as of 01/06/2020

Source: Department of Health 2020, < https://www.gov.ie/en/news/7e0924-latest-updates-on-covid-19-coronavirus/ > Manual readjustment made on May 29<sup>th</sup> as HPSC data was modified and some cases de-notified.