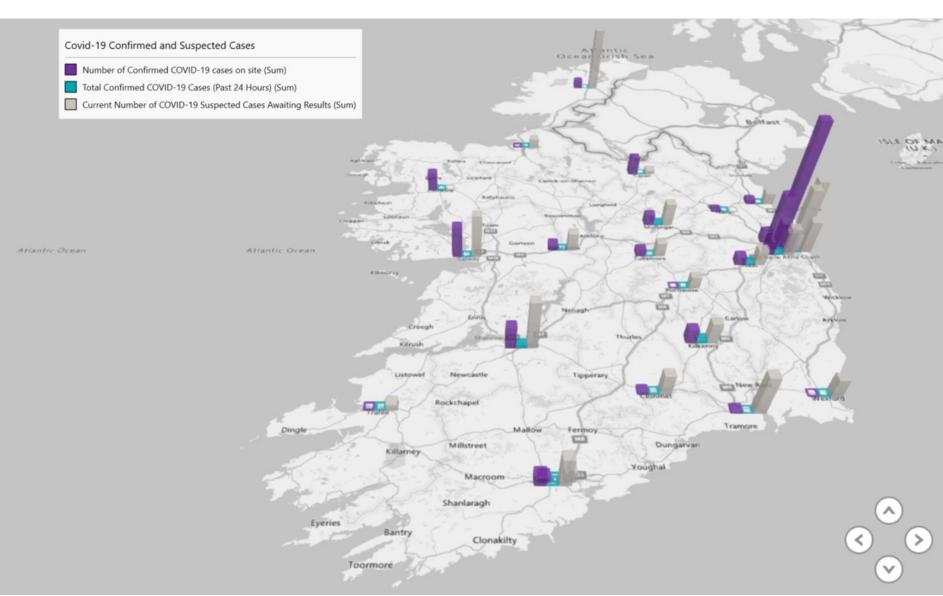

#### 2000hrs, 1<sup>st</sup> June 2020: Geographical Spread of COVID-19 Confirmed Cases and Suspected Cases across Acute Hospital Sites