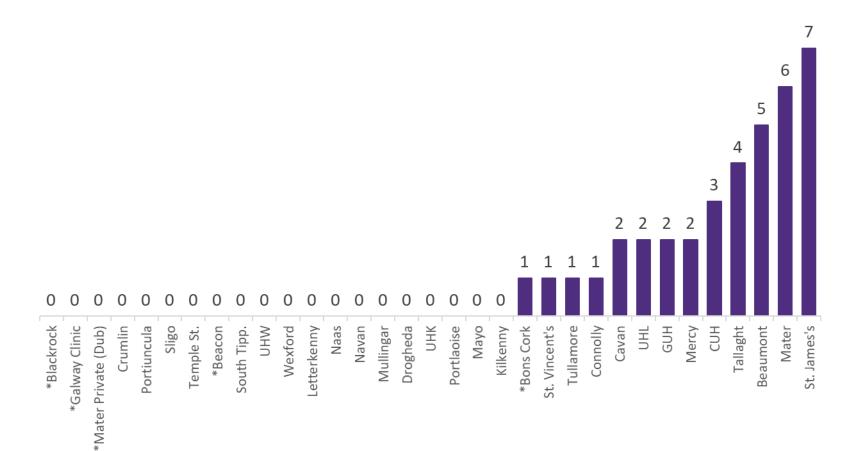

#### **Confirmed COVID-19 Cases in Critical Care Units**

Confirmed Covid-19 Cases in Critical Care Units (01/06/2020)

#### **Confirmed COVID-19 Cases in Critical Care Units**

Source: ICU Bed Information System (National Office of Clinical Audit (NOCA))