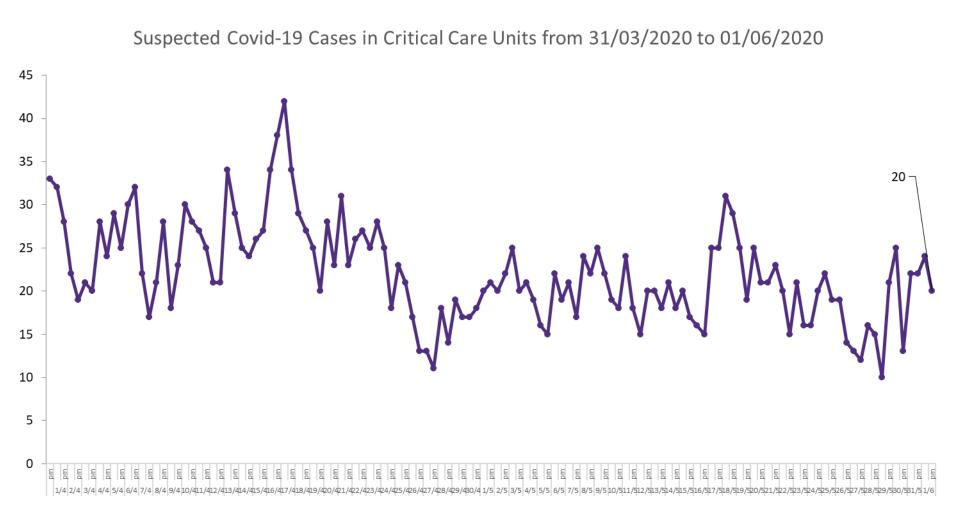

#### **Suspected COVID-19 Cases in Critical Care Units**

Suspected Covid-19 Cases in Critical Care Units (01/06/2020)

#### **Suspected COVID-19 Cases in Critical Care Units**

Source: ICU Bed Information System (National Office of Clinical Audit (NOCA))