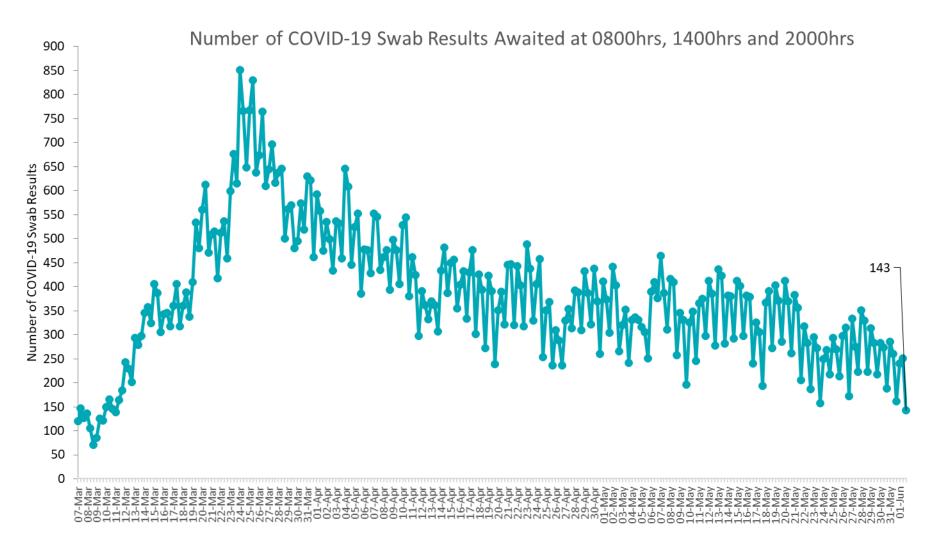

## Number of Suspected COVID-19 Swab Results Awaited Across 29 acute sites as at 01/06/2020