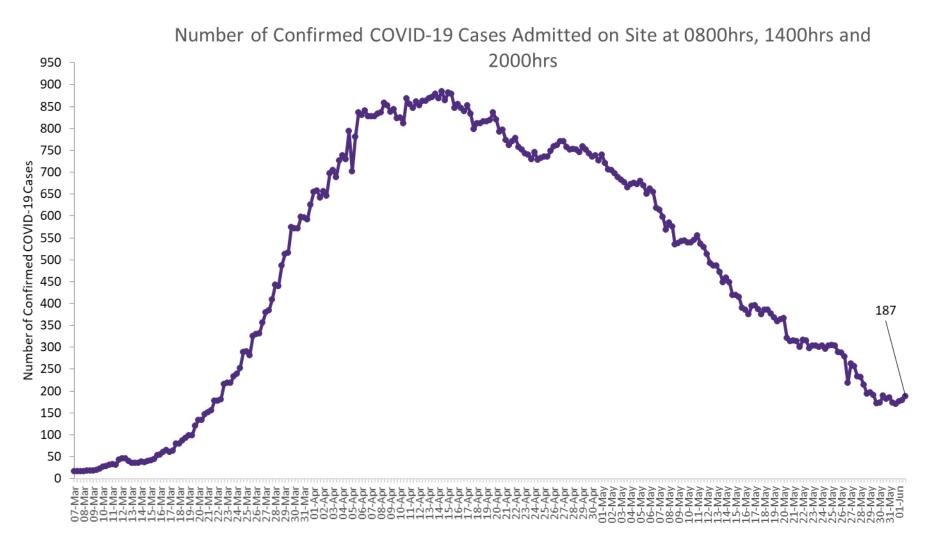

# Number of Confirmed COVID-19 cases admitted across 29 acute sites (including CHI)