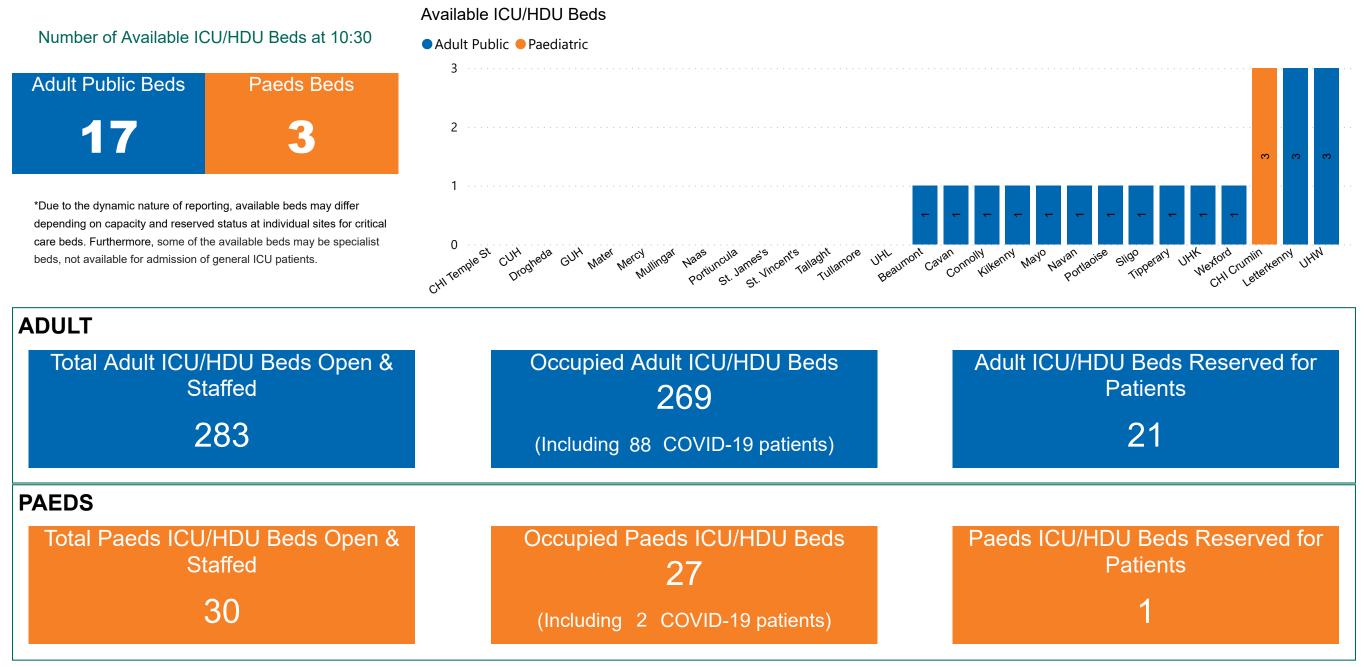

## Number of ICU/HDU Beds Available on 10/01/2022

Sources: (Critical Care Bed Vacancies) - ICU Bed Information System (National Office of Clinical Audit (NOCA))

### **ICU/HDU Summary as at 10/01/2022 10:30**