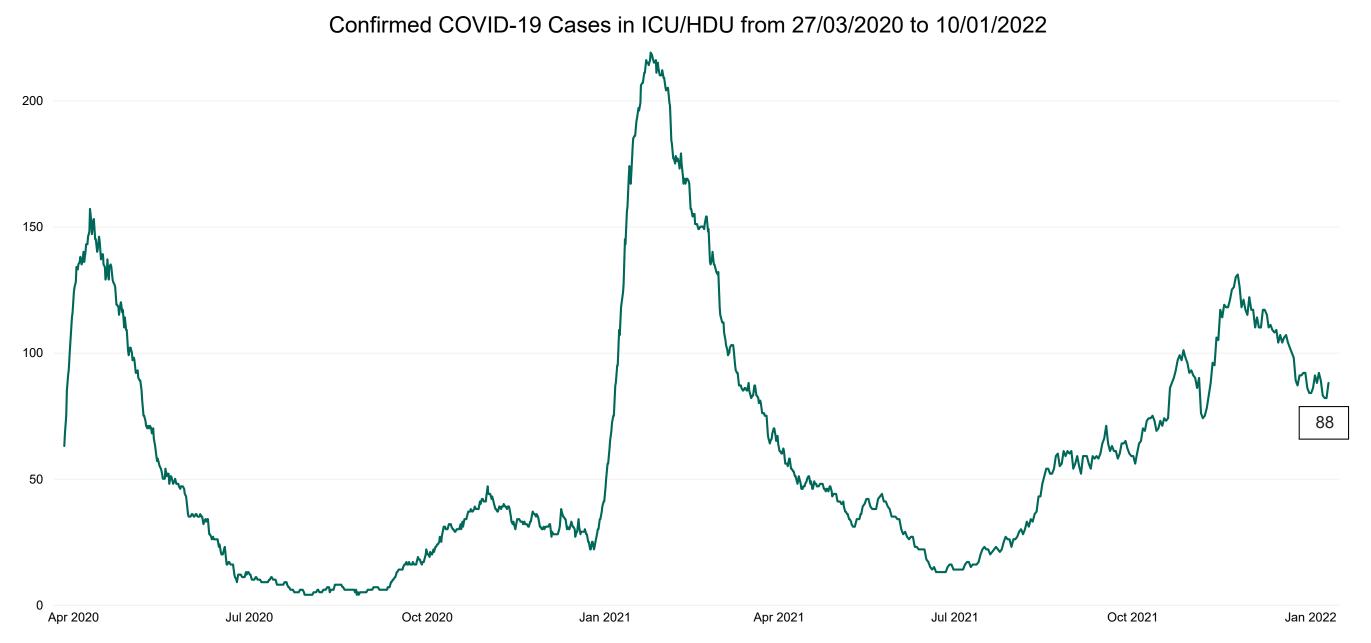

#### **Confirmed COVID-19 Cases in ICU/HDU**

Confirmed COVID-19 Cases in ICU/HDU 10/01/2022

### **Confirmed COVID-19 Cases in ICU/HDU**

Source: ICU Bed Information System (National office of Clinical Audit (NOCA))