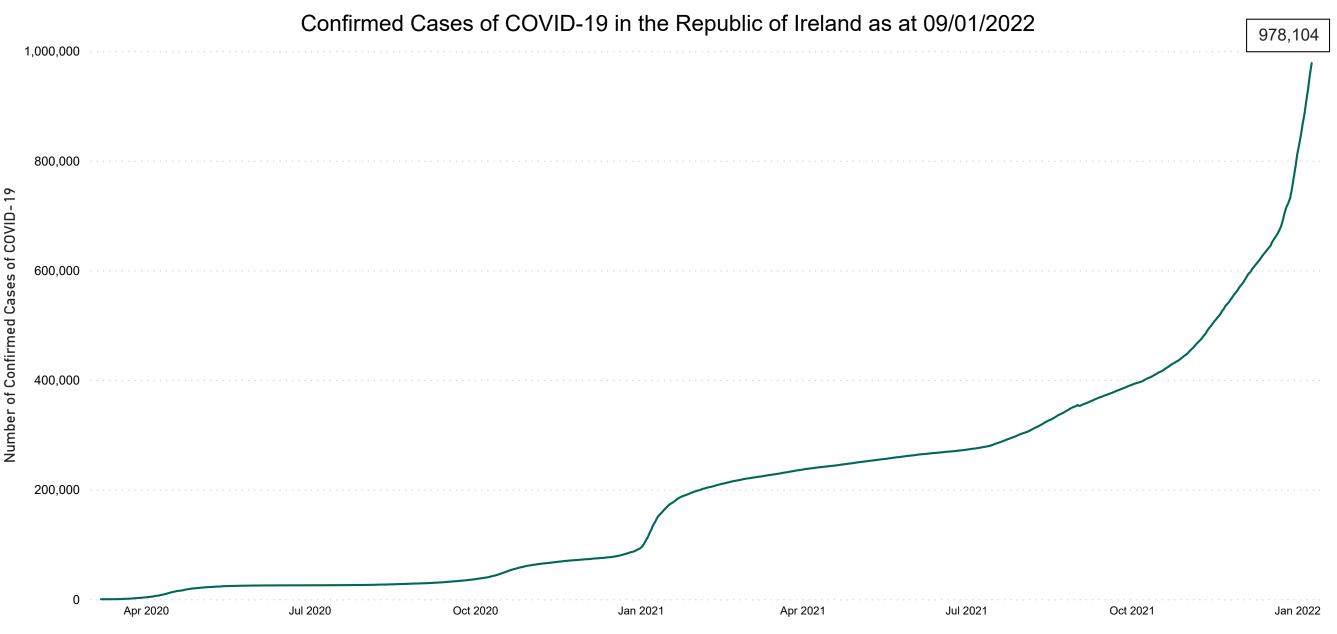

### **Confirmed Cases of COVID-19 in the Republic of Ireland as at 09/01/2022**

**Source:** Department of Health 2020, < https://www.gov.ie/en/news/7e0924-latest-updates-on-covid-19-coronavirus/> up to 14/05/21 and from <https://covid19ireland-geohive.hub.arcgis.com/> thereafter