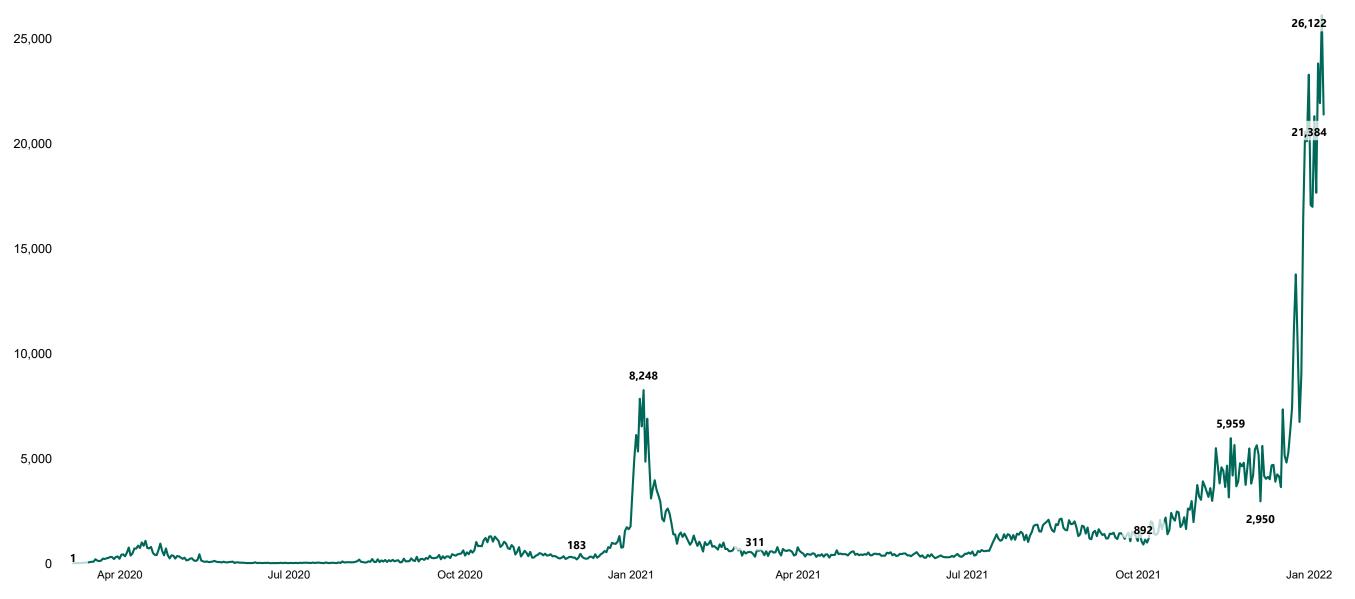

### New Confirmed COVID-19 Cases in the Republic of Ireland as at 09/01/2022

New Confirmed COVID-19 Cases in the Republic of Ireland as at 09/01/2022

**Source:** Department of Health 2020, < https://www.gov.ie/en/news/7e0924-latest-updates-on-covid-19-coronavirus/> up to 05/09/21 and from <https://covid19ireland-geohive.hub.arcgis.com/> thereafter