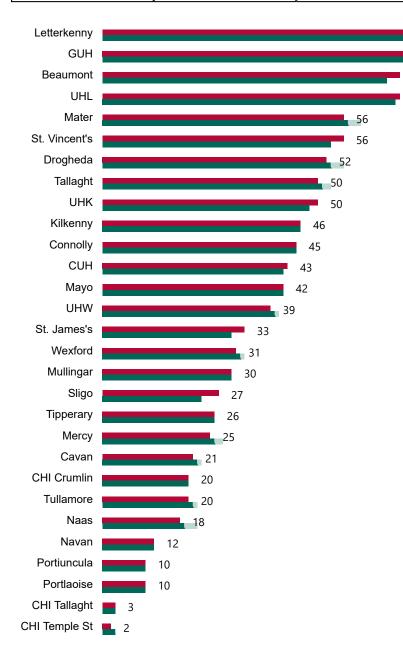

#### Total Confirmed COVID-19 Cases

| 8am  | 2pm  | 8pm |
|------|------|-----|
| 1063 | 1046 |     |

71

70

69

69

#### Total Confirmed COVID-19 Cases (Past 24 Hours)