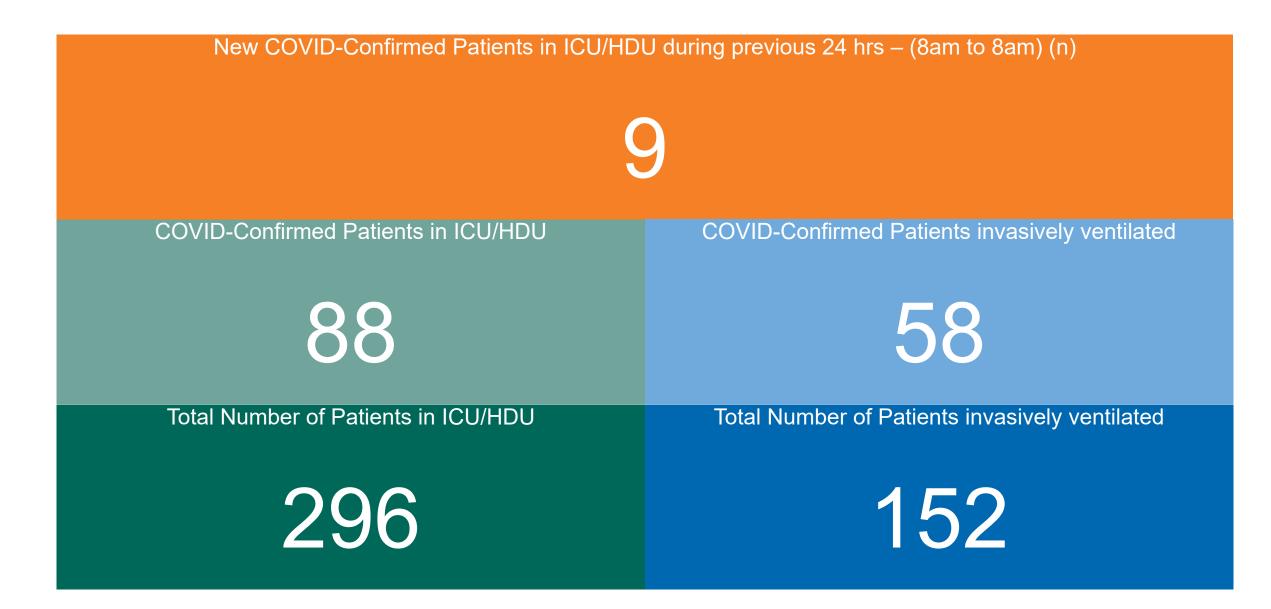

#### **Confirmed COVID-19 Cases in ICU/HDU**

Confirmed COVID-19 Cases in ICU/HDU 10/01/2022

### **Confirmed COVID-19 Cases in ICU/HDU**

Source: ICU Bed Information System (National office of Clinical Audit (NOCA))