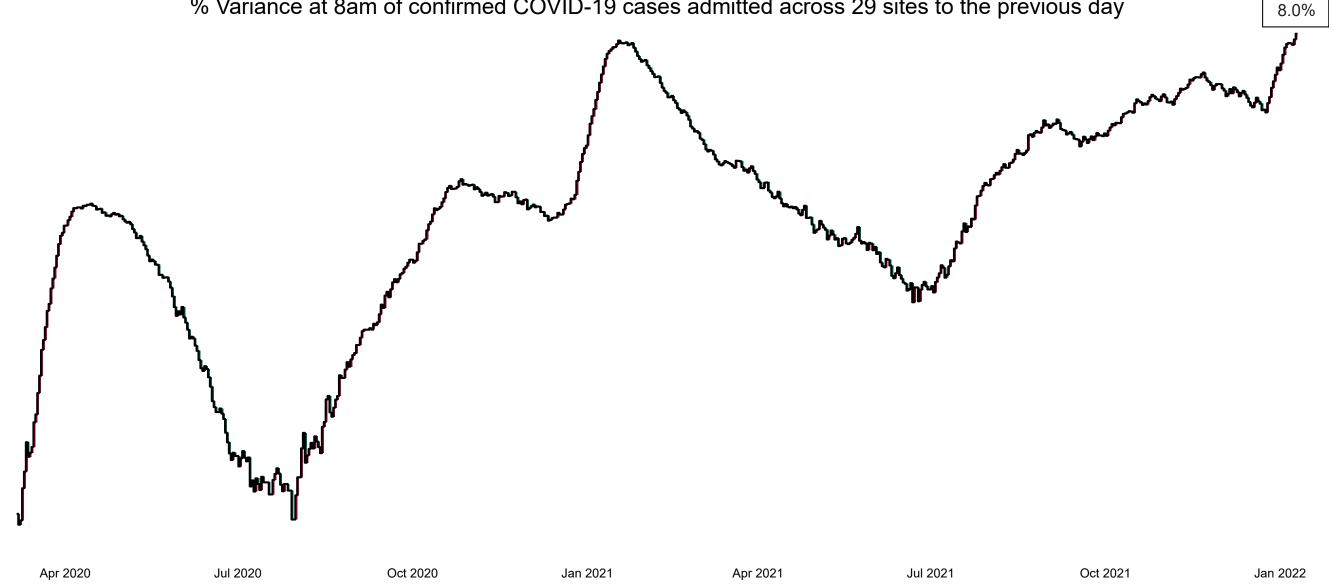

## Percentage Variance at <u>8am</u> of Confirmed COVID-19 cases **Admitted Across 29 sites compared to the previous day**

% Variance at 8am of confirmed COVID-19 cases admitted across 29 sites to the previous day