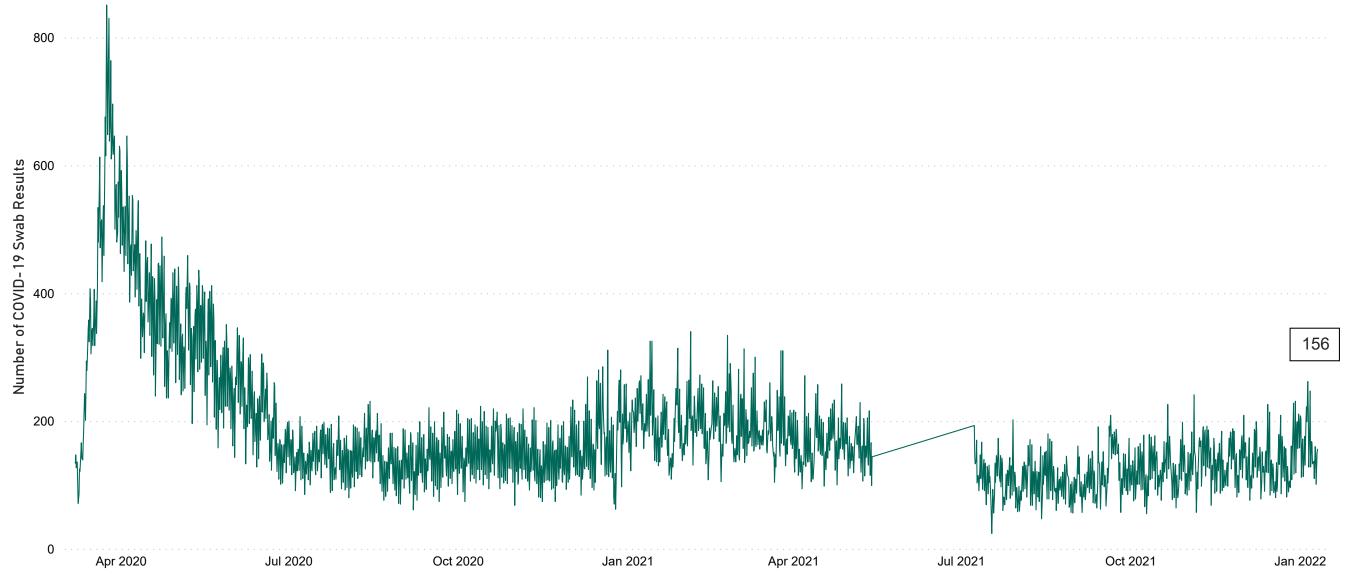

# Number of Suspected COVID-19 Swab Results Awaited Across 29 acute sites as at 10/01/2022

Number of COVID-19 Swab Results Awaited at 0800hrs, 1400hrs and 2000hrs

#### Current Number of COVID-19 Suspected Cases

| 8am | 2pm | 8pm |
|-----|-----|-----|
| 150 | 156 |     |