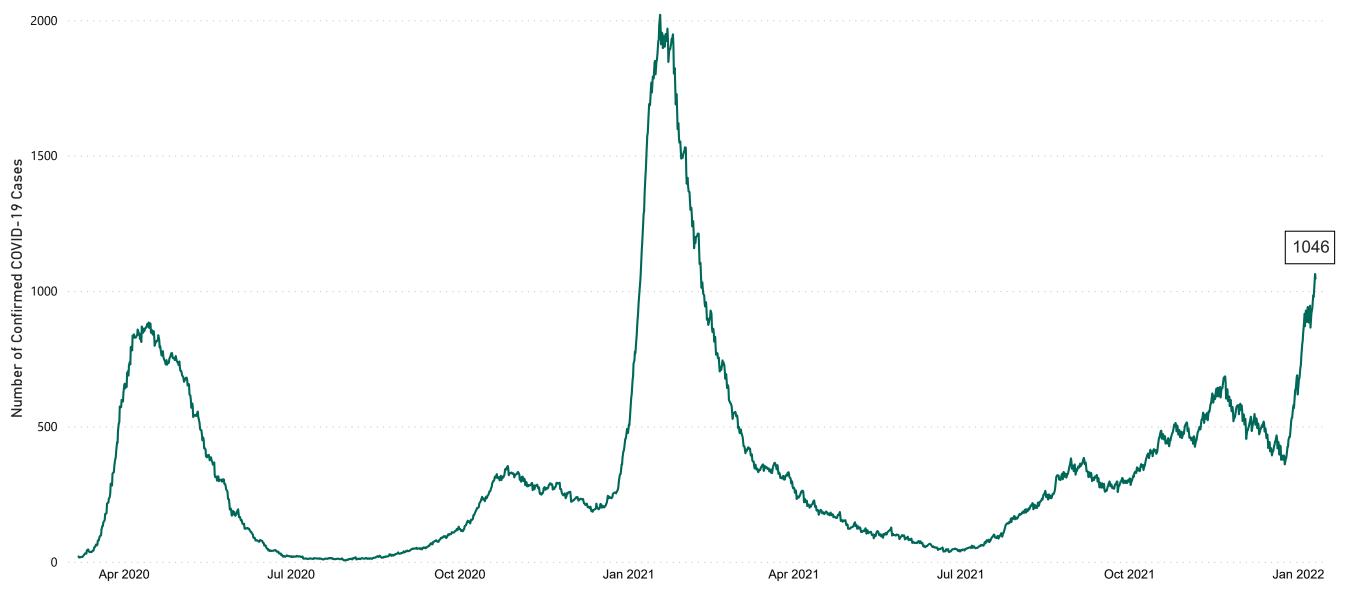

### **Confirmed Cases of COVID-19 in the Republic of Ireland as at 09/01/2022**

**Source:** Department of Health 2020, < https://www.gov.ie/en/news/7e0924-latest-updates-on-covid-19-coronavirus/> up to 14/05/21 and from <https://covid19ireland-geohive.hub.arcgis.com/> thereafter