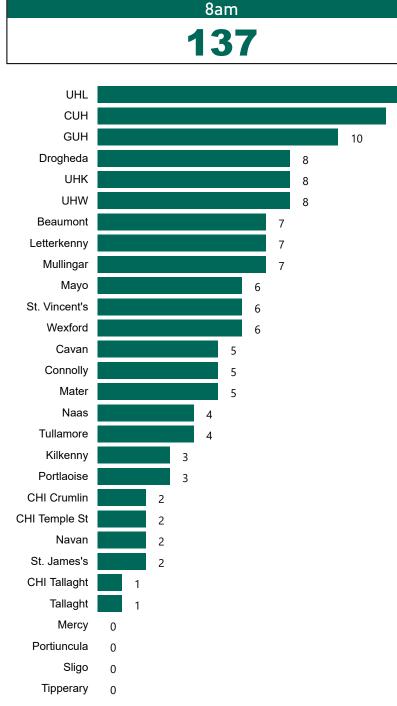

# Geographical Spread of COVID-19 Confirmed Cases and Suspected Cases across Acute Hospital Sites as at 10/01/2022 14:00

#### Total Confirmed COVID-19 Cases

| 8am  | 2pm  | 8pm |
|------|------|-----|
| 1063 | 1046 |     |

71

70

69

69