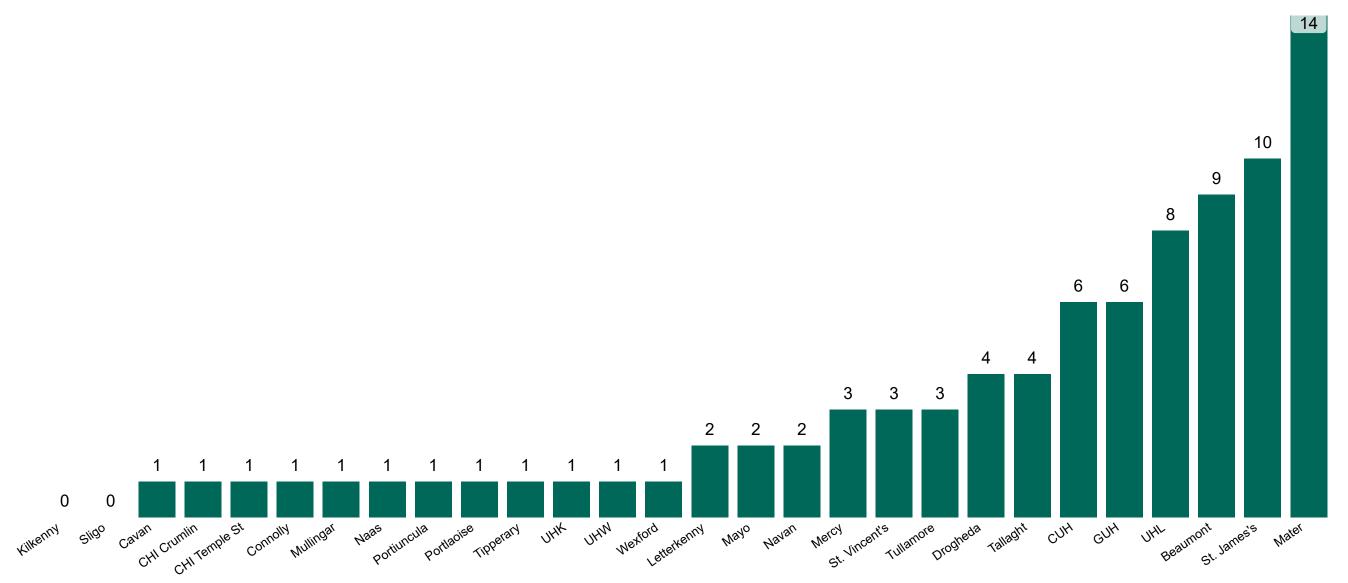

# Number of Confirmed COVID-19 Cases Admitted across 29 acute sites (including CHI)

Number of Confirmed COVID-19 Cases Admitted on Site at 0800hrs, 1400hrs and 2000hrs