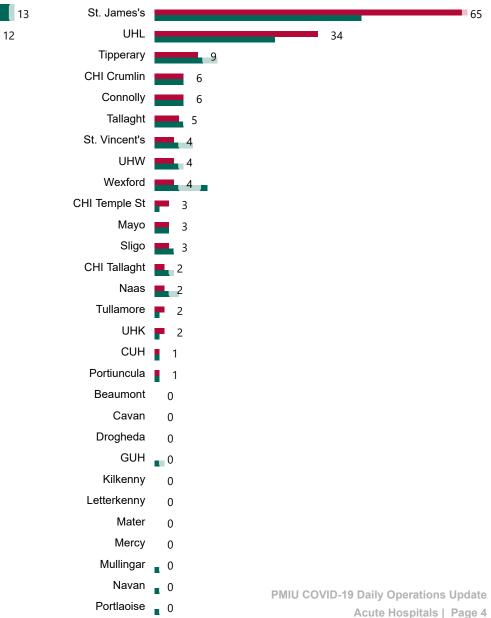

# Number of Suspected COVID-19 Swab Results Awaited Across 29 acute sites as at 10/01/2022

Number of COVID-19 Swab Results Awaited at 0800hrs, 1400hrs and 2000hrs