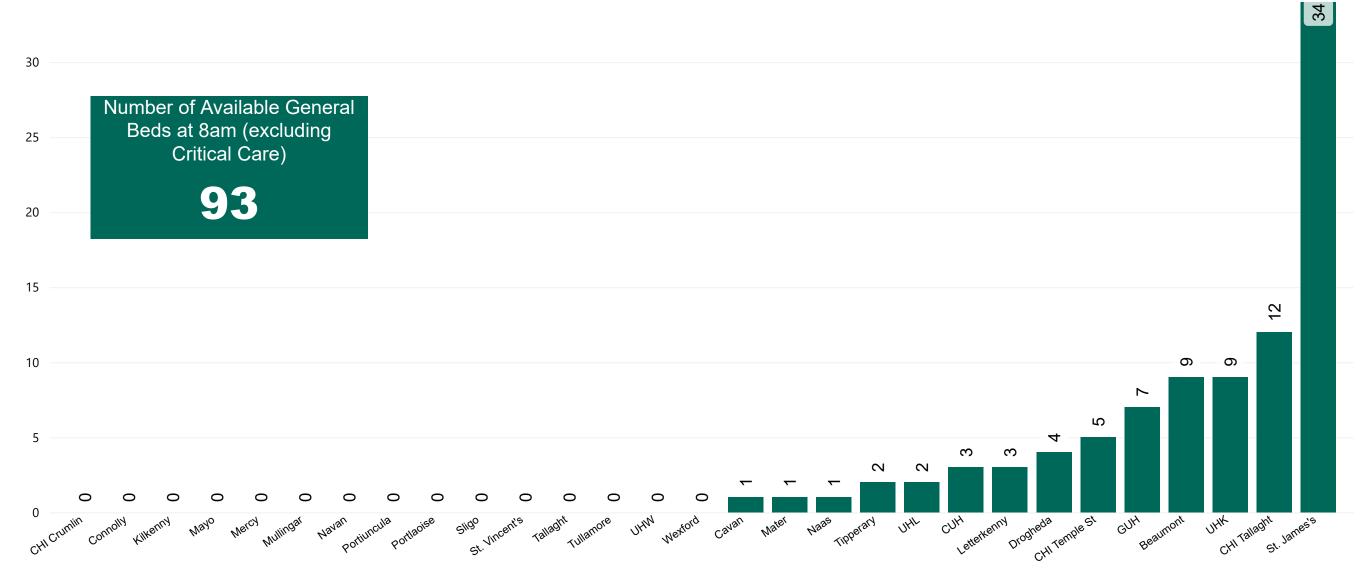

#### Number of Available General Beds on 10/01/2022

Number of Available General Beds