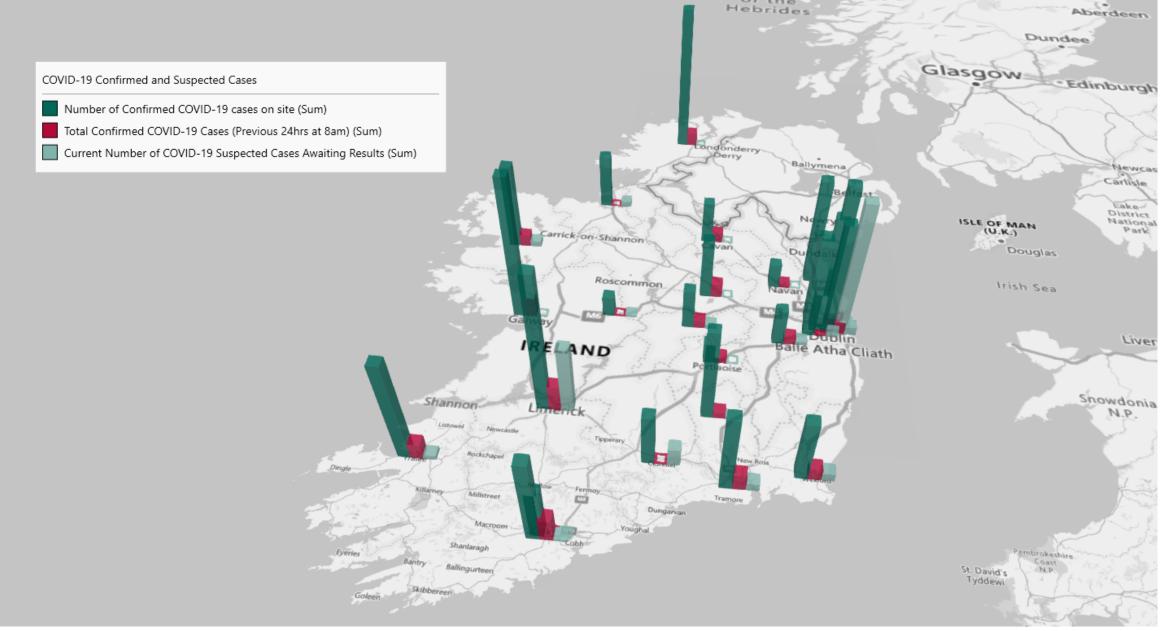

# Geographical Spread of COVID-19 Confirmed Cases and Suspected Cases across Acute Hospital Sites as at 10/01/2022 14:00