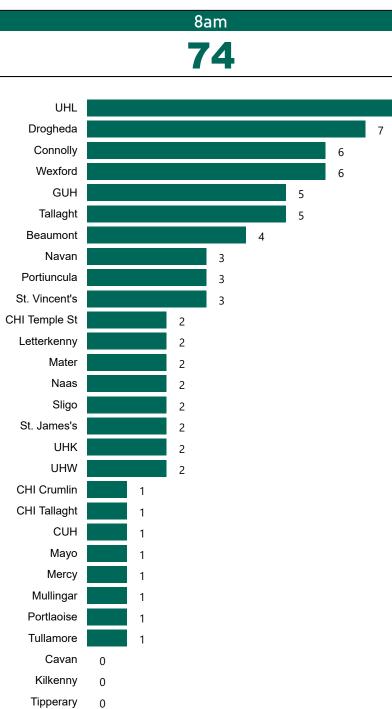

# Geographical Spread of COVID-19 Confirmed Cases and Suspected Cases across Acute Hospital Sites as at 10/06/2022 20:00

#### Total Confirmed COVID-19 Cases

| 8am | 2pm | 8pm |
|-----|-----|-----|
| 355 | 360 | 346 |

44