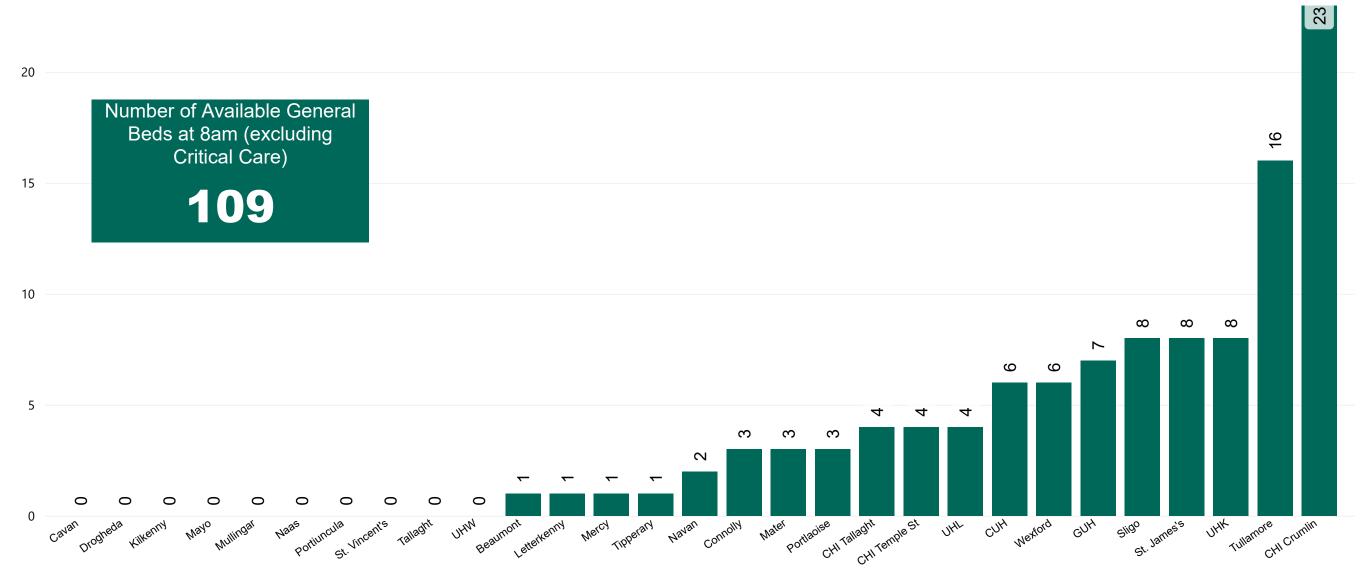

#### Number of Available General Beds on 10/06/2022

Number of Available General Beds