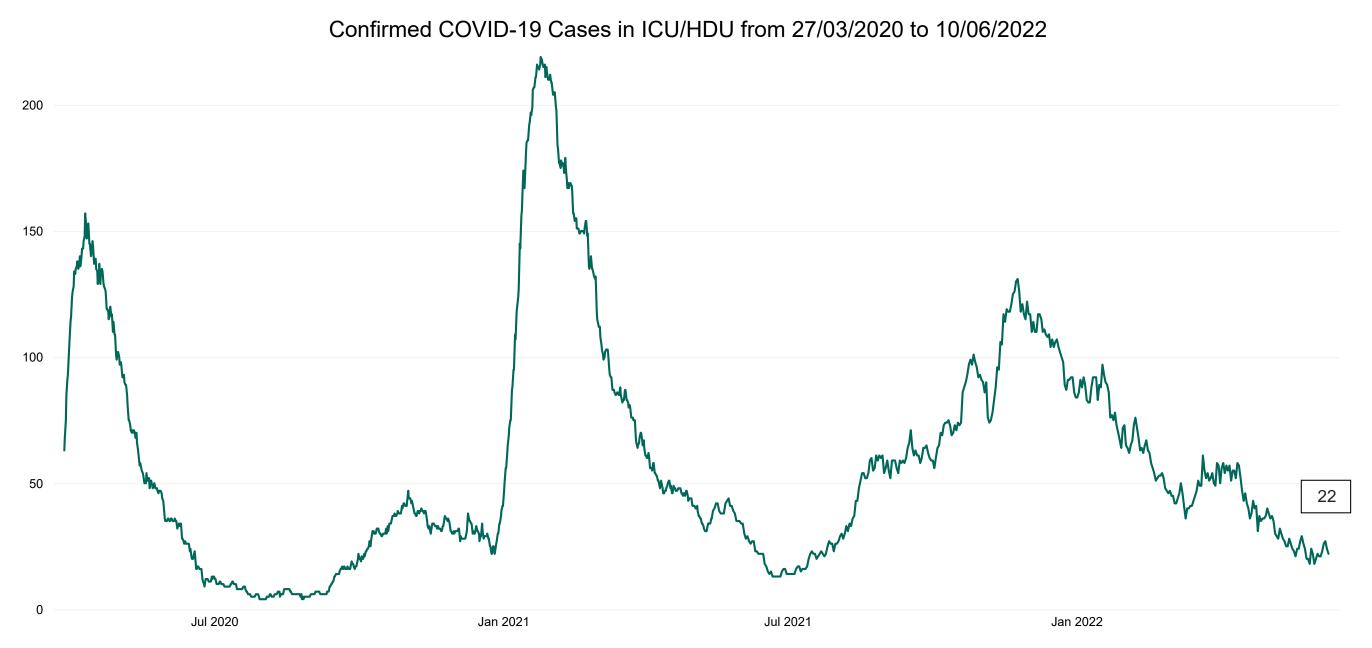

#### **Confirmed COVID-19 Cases in ICU/HDU**

Confirmed COVID-19 Cases in ICU/HDU 10/06/2022

### **Confirmed COVID-19 Cases in ICU/HDU**

PMIU COVID-19 Daily Operations Update Acute Hospitals | Page 12