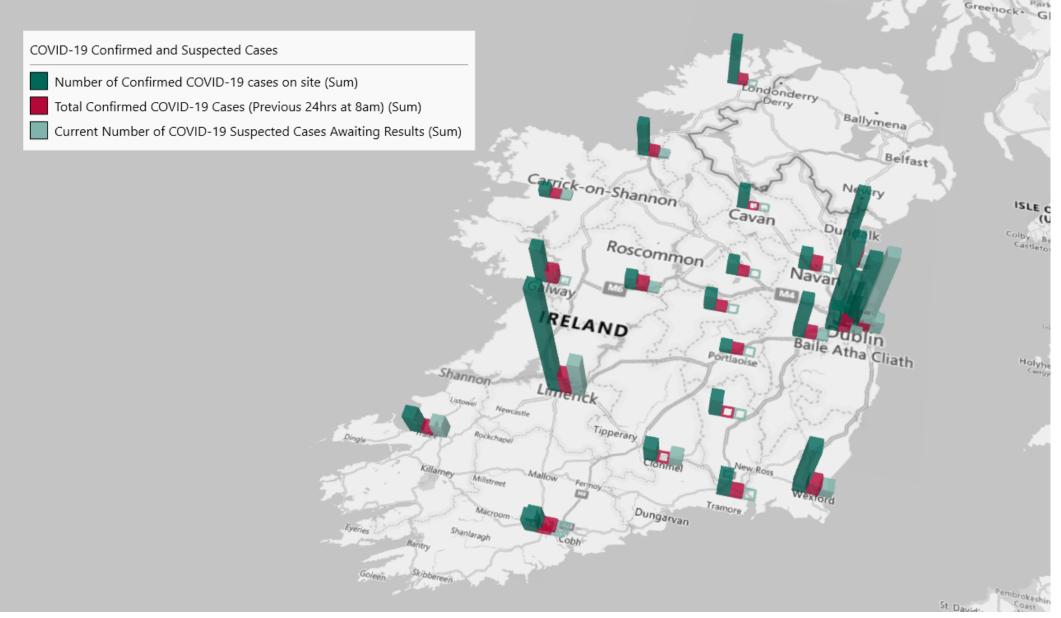

# Geographical Spread of COVID-19 Confirmed Cases and Suspected Cases across Acute Hospital Sites as at 10/06/2022 20:00