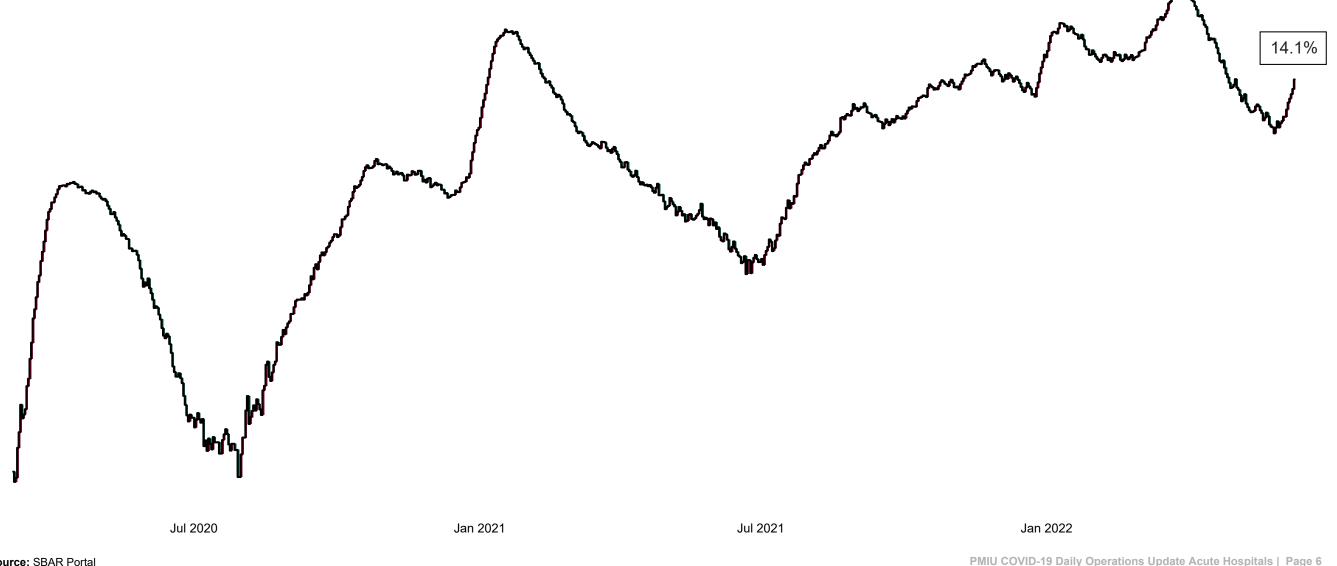

# Percentage Variance at <u>8am</u> of Confirmed COVID-19 cases **Admitted Across 29 sites compared to the previous day**

% Variance at 8am of confirmed COVID-19 cases admitted across 29 sites to the previous day