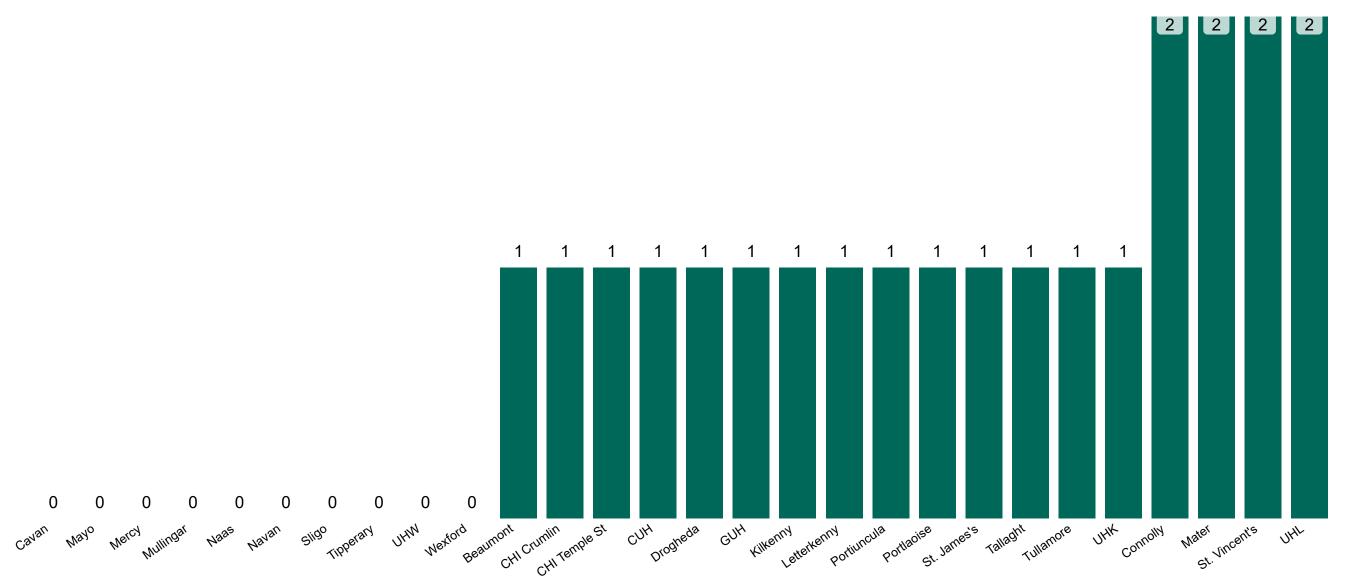

# Geographical Spread of COVID-19 Confirmed Cases and Suspected Cases across Acute Hospital Sites as at 10/06/2022 20:00