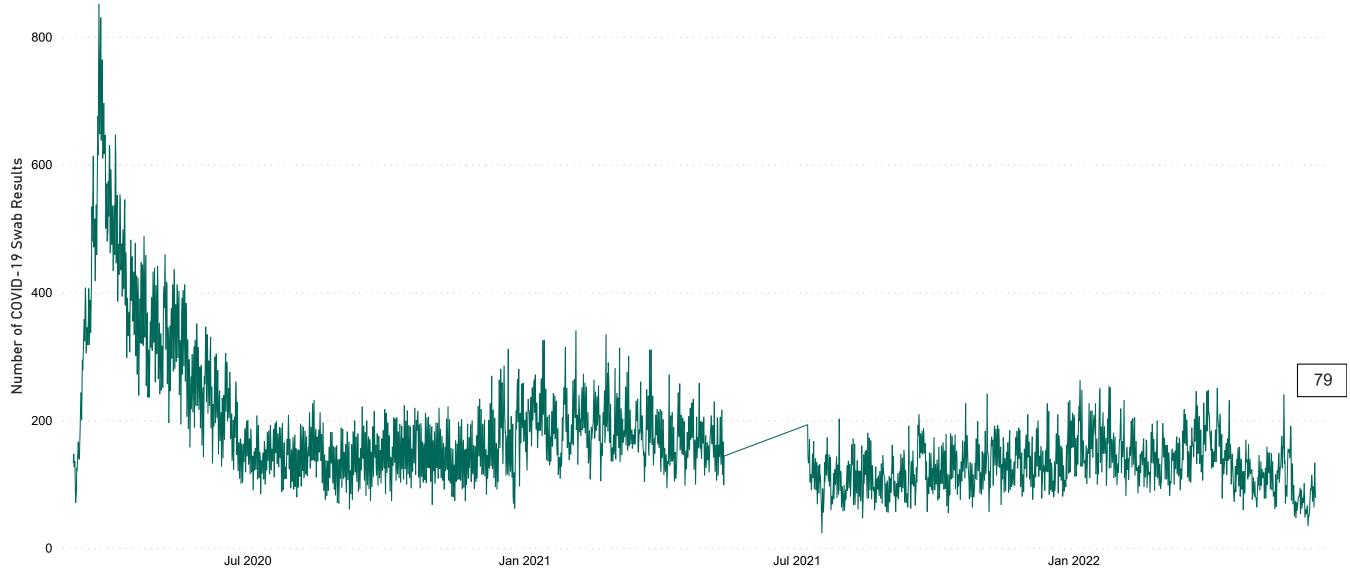

# Number of Suspected COVID-19 Swab Results Awaited Across 29 acute sites as at 10/06/2022

Number of COVID-19 Swab Results Awaited at 0800hrs, 1400hrs and 2000hrs

Source: SBAR Portal Note: There is no suspected C-19 data available from 14/05/2021 to 07/07/2021 due to the impacts of the cyber-attack.