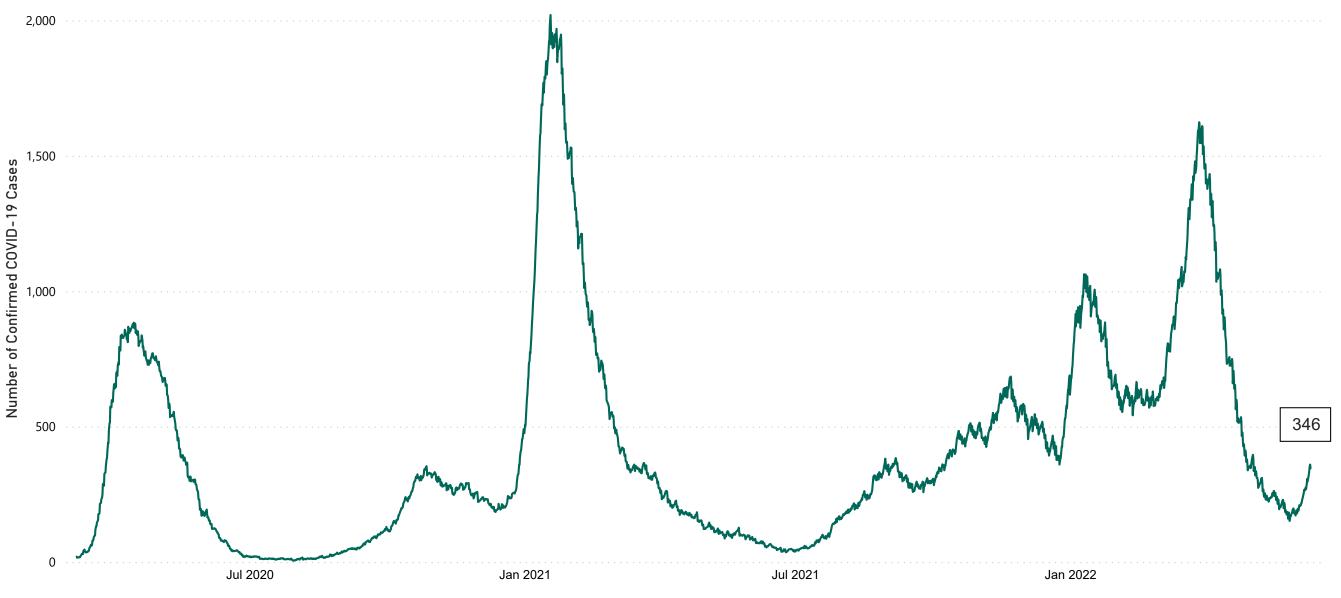

### **Confirmed Cases of COVID-19 in the Republic of Ireland as at 08/06/2022**

**Source:** Department of Health 2020, < https://www.gov.ie/en/news/7e0924-latest-updates-on-covid-19-coronavirus/> up to 14/05/21 and from <https://covid19ireland-geohive.hub.arcgis.com/> thereafter