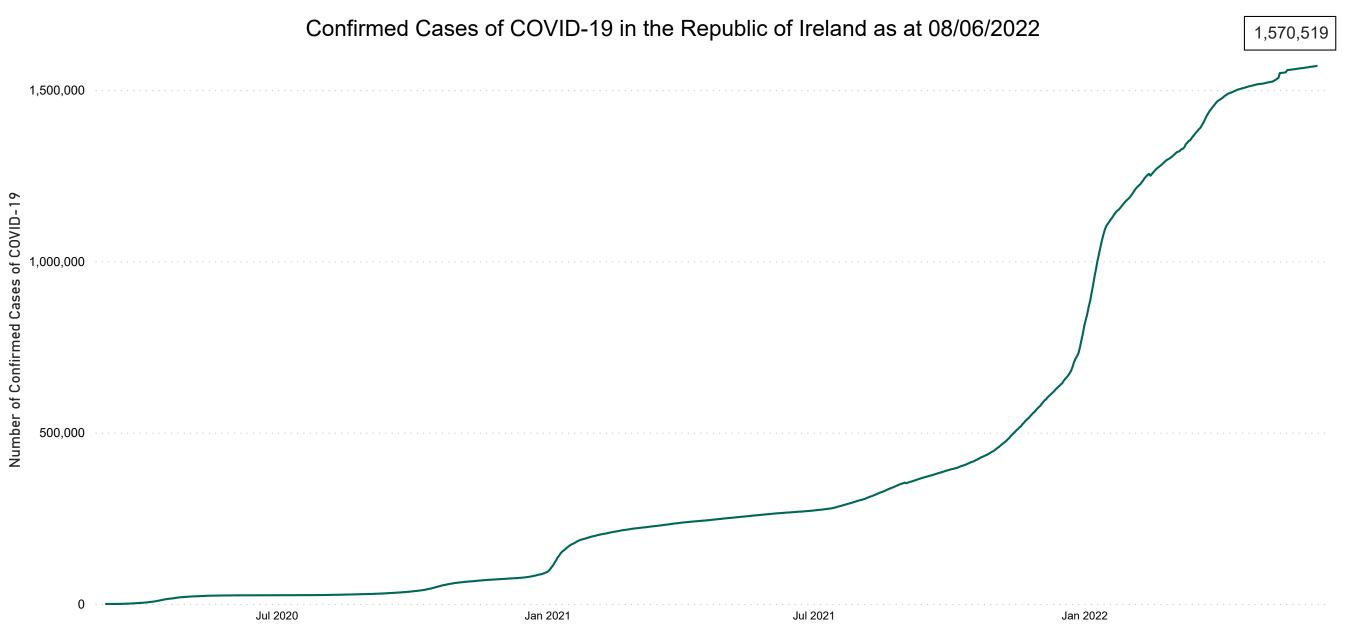

### **Confirmed Cases of COVID-19 in the Republic of Ireland as at 08/06/2022**

**Source:** Department of Health 2020, < https://www.gov.ie/en/news/7e0924-latest-updates-on-covid-19-coronavirus/> up to 14/05/21 and from <https://covid19ireland-geohive.hub.arcgis.com/> thereafter