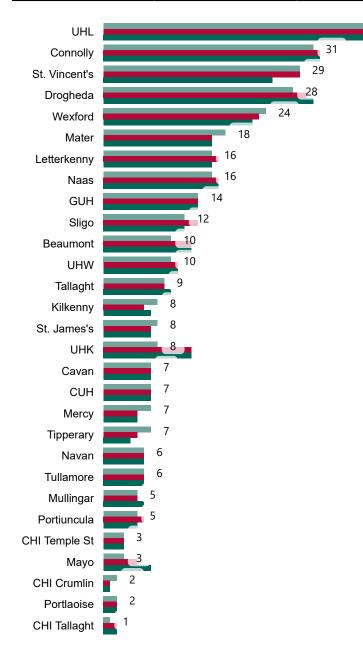

# Geographical Spread of COVID-19 Confirmed Cases and Suspected Cases across Acute Hospital Sites as at 10/06/2022 20:00