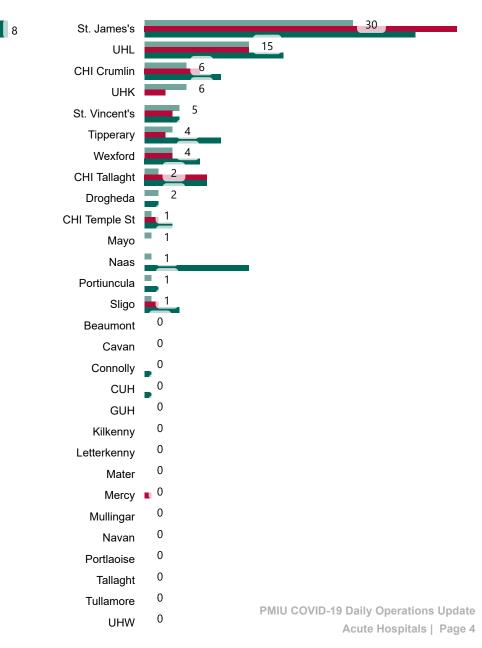

# Number of Confirmed COVID-19 Cases Admitted across 29 acute sites (including CHI)

Number of Confirmed COVID-19 Cases Admitted on Site at 0800hrs, 1400hrs and 2000hrs