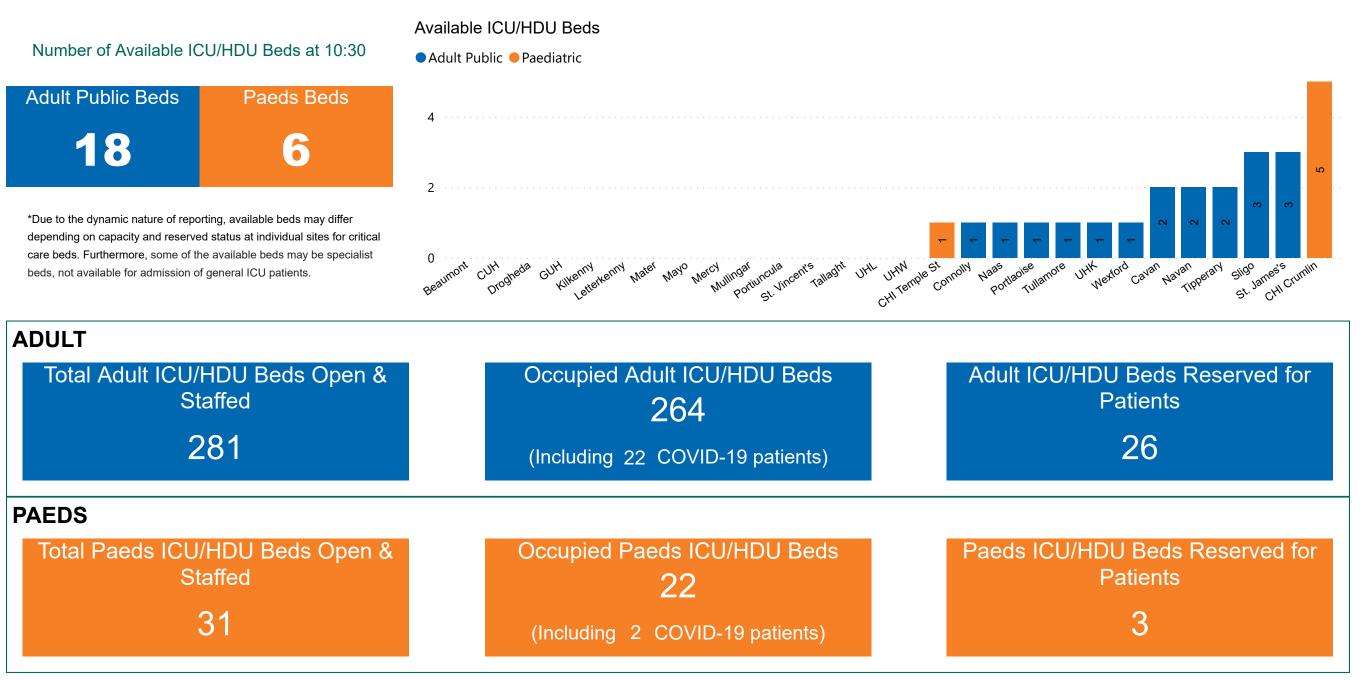

## Number of ICU/HDU Beds Available on 10/06/2022

Sources: (Critical Care Bed Vacancies) - ICU Bed Information System (National Office of Clinical Audit (NOCA))

PMIU COVID-19 Daily Operations Update Acute Hospitals | Page 9

### ICU/HDU Summary as at 10/06/2022 10:30