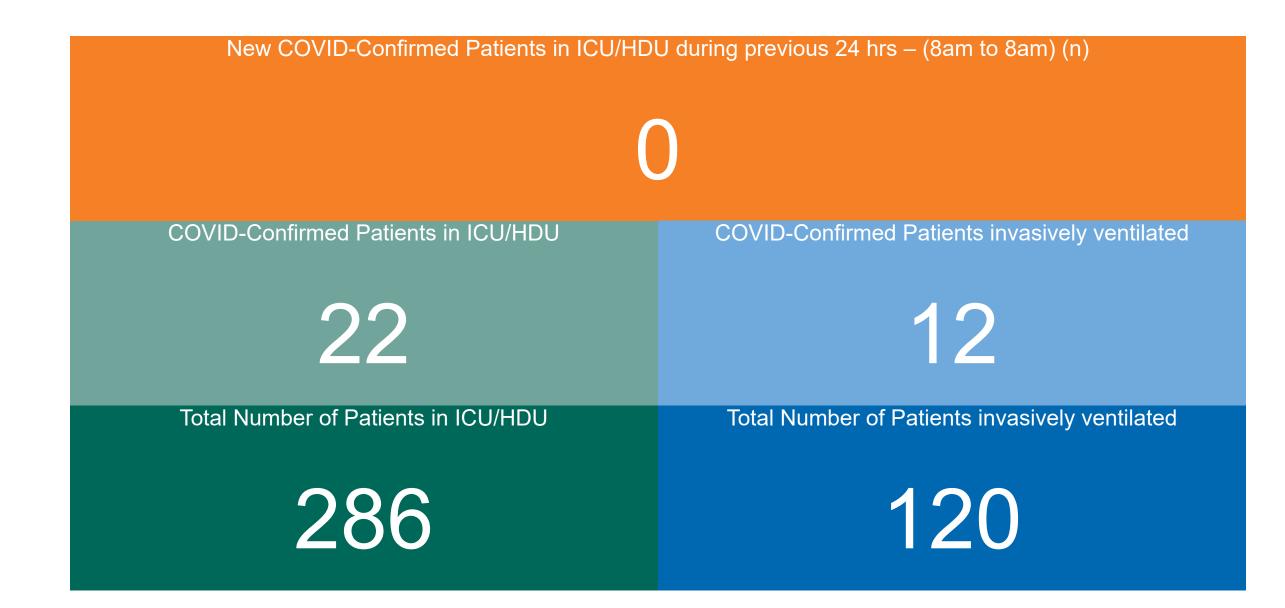

#### **Confirmed COVID-19 Cases in ICU/HDU**

Confirmed COVID-19 Cases in ICU/HDU 10/06/2022

### **Confirmed COVID-19 Cases in ICU/HDU**

PMIU COVID-19 Daily Operations Update Acute Hospitals | Page 12