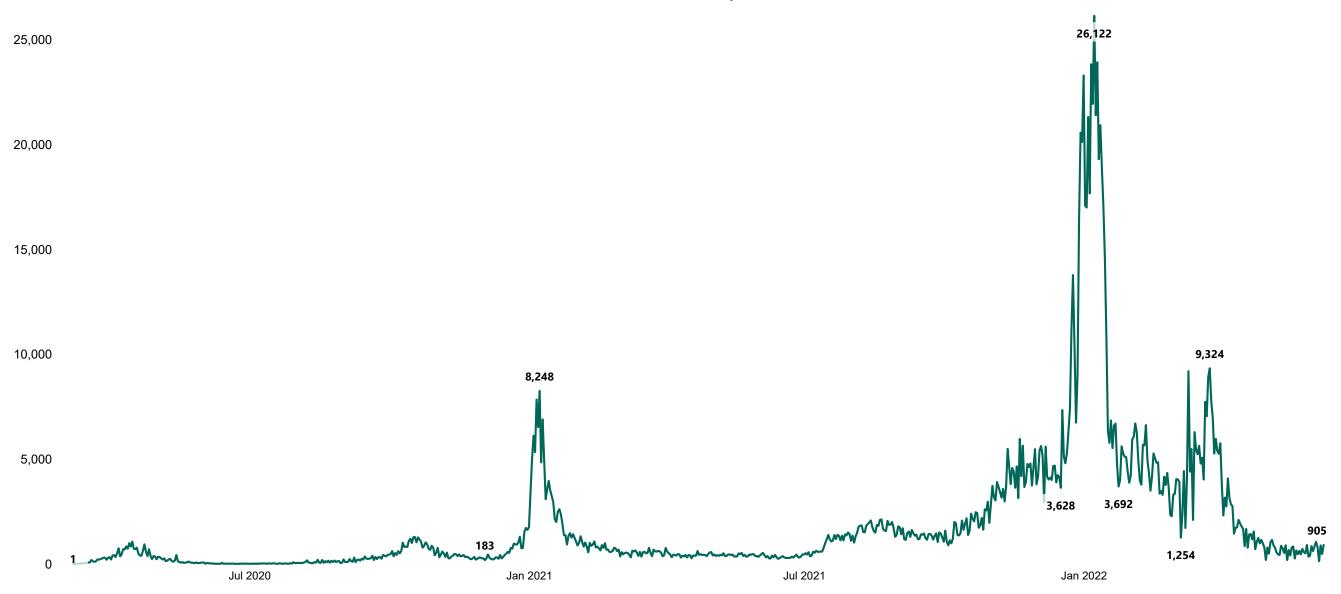

#### New Confirmed COVID-19 Cases in the Republic of Ireland as at 08/06/2022

New Confirmed COVID-19 Cases in the Republic of Ireland as at 08/06/2022

**Source:** Department of Health 2020, < https://www.gov.ie/en/news/7e0924-latest-updates-on-covid-19-coronavirus/> up to 05/09/21 and from <https://covid19ireland-geohive.hub.arcgis.com/> thereafter