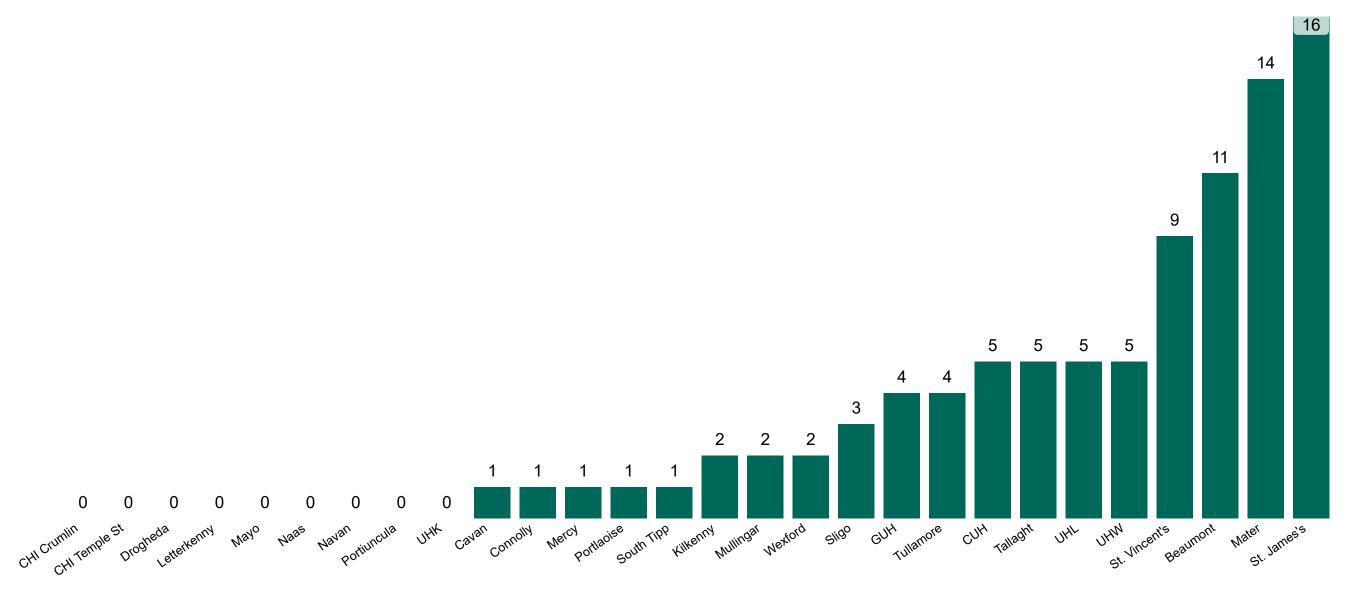

## Geographical Spread of COVID-19 Confirmed Cases and Suspected Cases across Acute Hospital Sites as at 10/03/2021 20:00