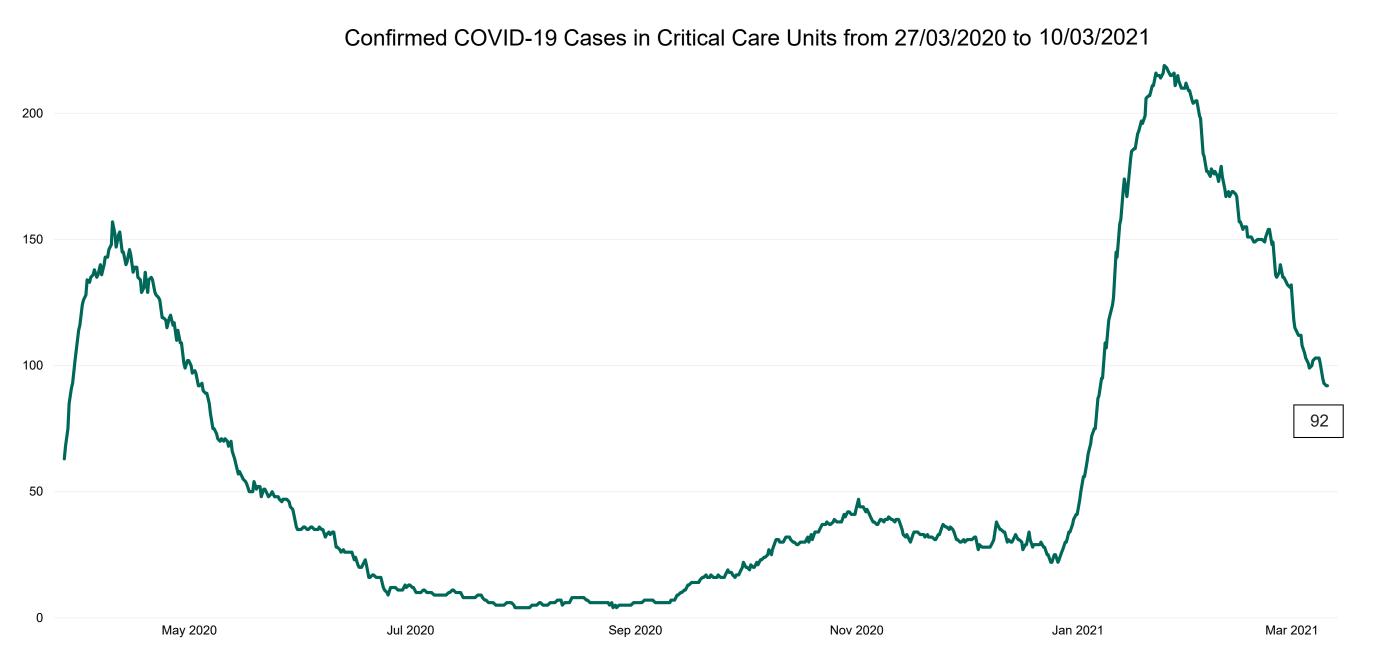

### **Confirmed COVID-19 Cases in Critical Care Units**

Confirmed COVID-19 Cases in Critical Care Units 10/03/2021

### **Confirmed COVID-19 Cases in Critical Care Units**