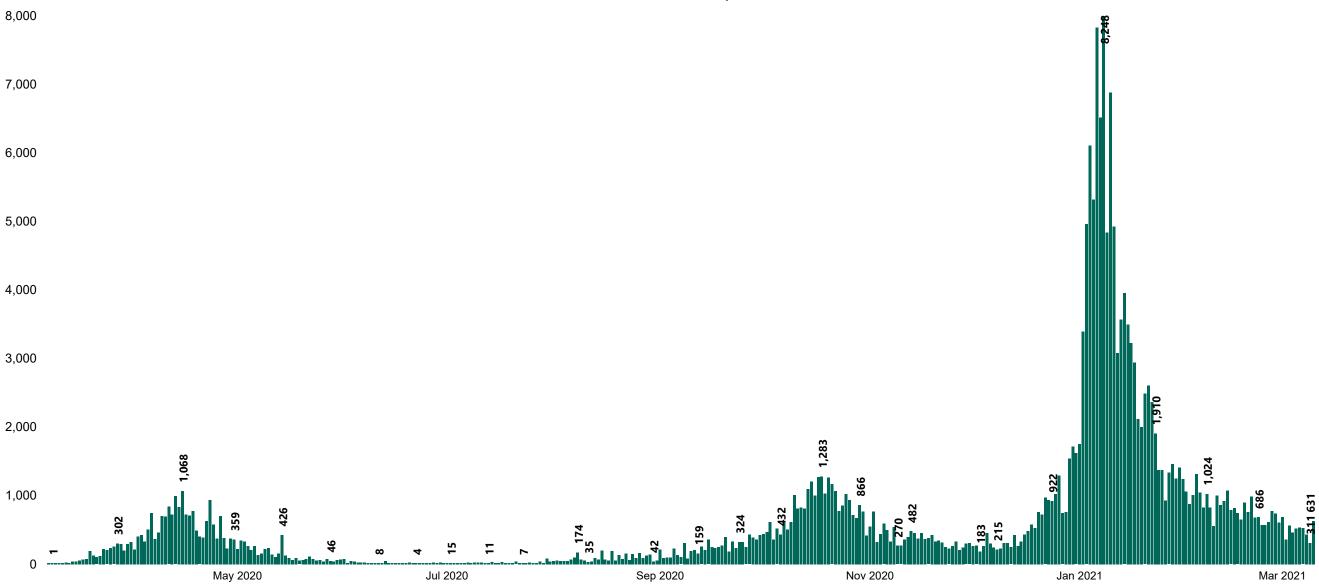

## New Confirmed COVID-19 Cases in the Republic of Ireland as at 10/03/2021

New COVID-19 Cases in the Republic of Ireland as of 10/03/2021

Source: Department of Health 2020, < https://www.gov.ie/en/news/7e0924-latest-updates-on-covid-19-coronavirus/>