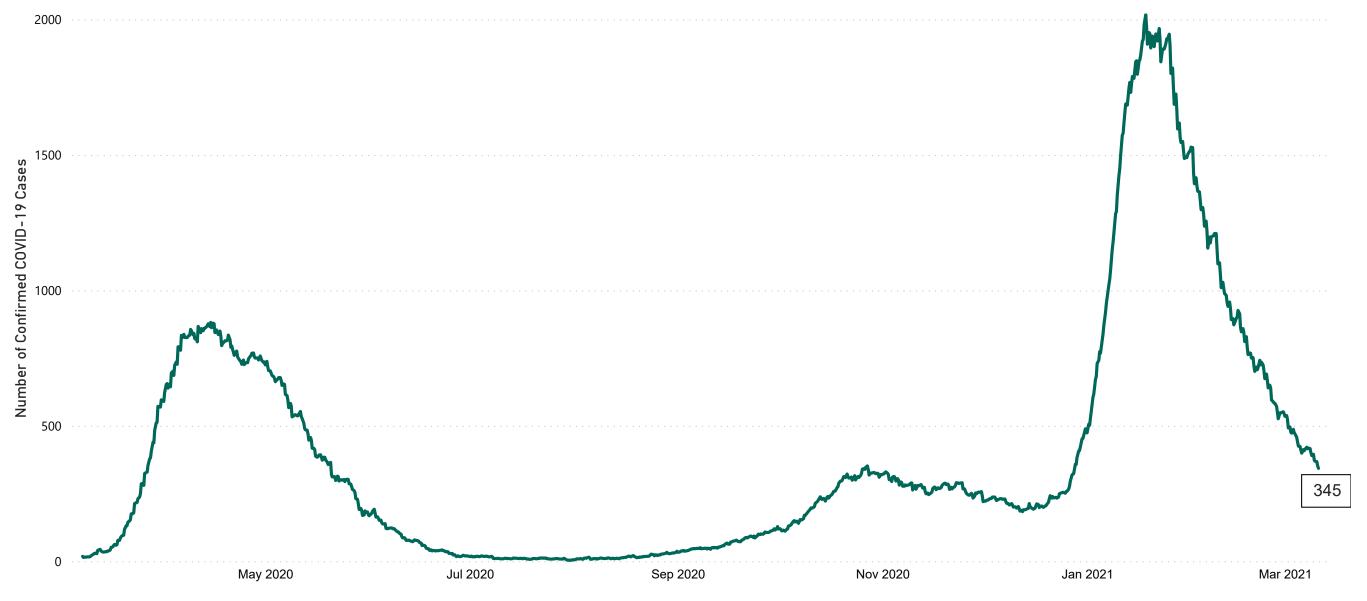

## New Confirmed COVID-19 Cases in the Republic of Ireland as at 10/03/2021

New COVID-19 Cases in the Republic of Ireland as of 10/03/2021

Source: Department of Health 2020, < https://www.gov.ie/en/news/7e0924-latest-updates-on-covid-19-coronavirus/>

## **Confirmed Cases of COVID-19 in the Republic of Ireland as at 10/03/2021**

Confirmed Cases of COVID-19 in the Republic of Ireland as of 10/03/2021