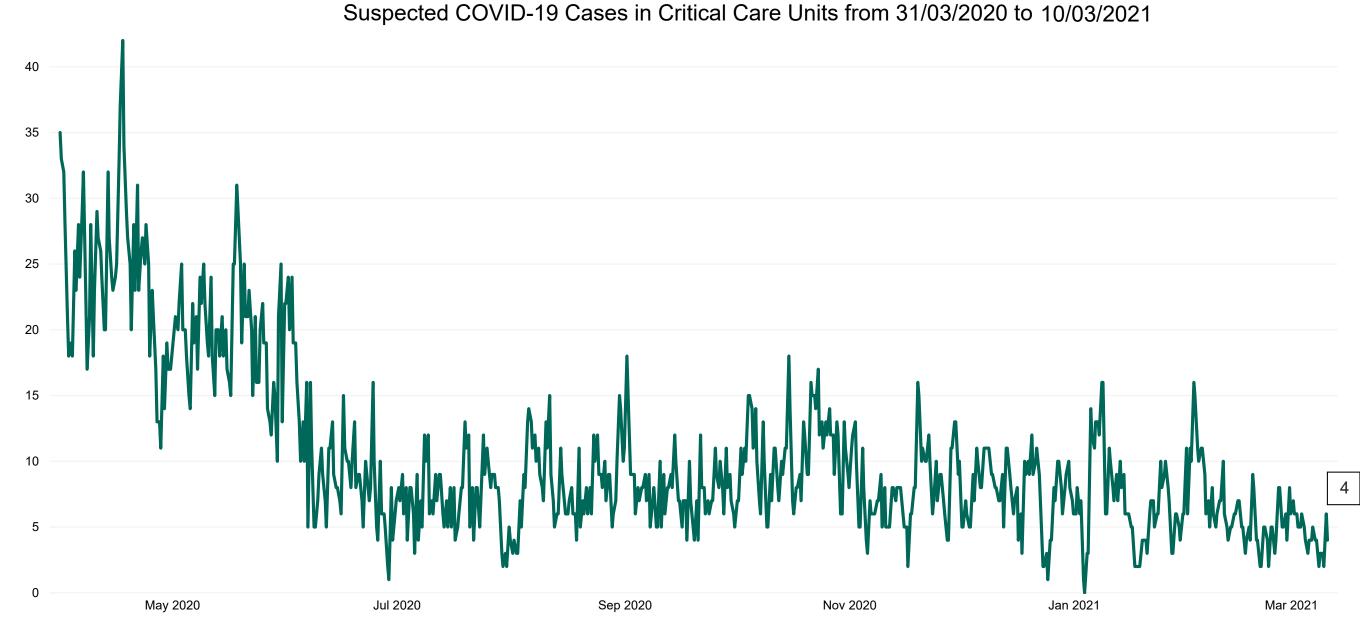

### **Suspected COVID-19 Cases in Critical Care Units**

Suspected COVID-19 Cases in Critical Care Units 10/03/2021

3

1

### **Suspected COVID-19 Cases in Critical Care Units**