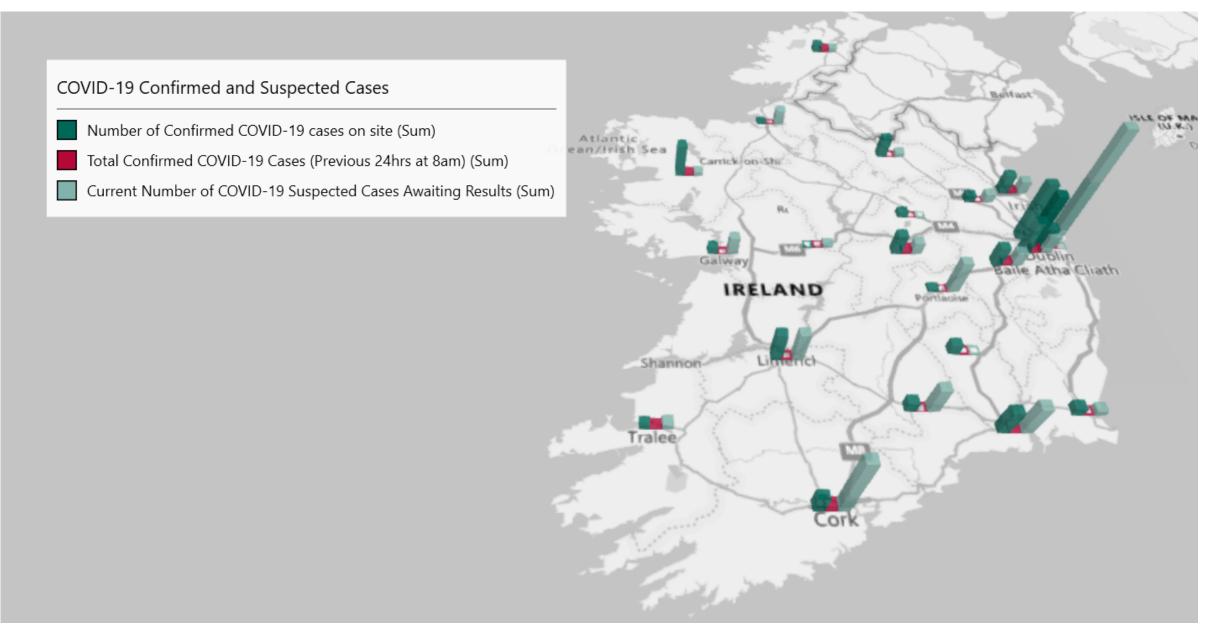

## Geographical Spread of COVID-19 Confirmed Cases and Suspected Cases across Acute Hospital Sites as at 10/03/2021 20:00