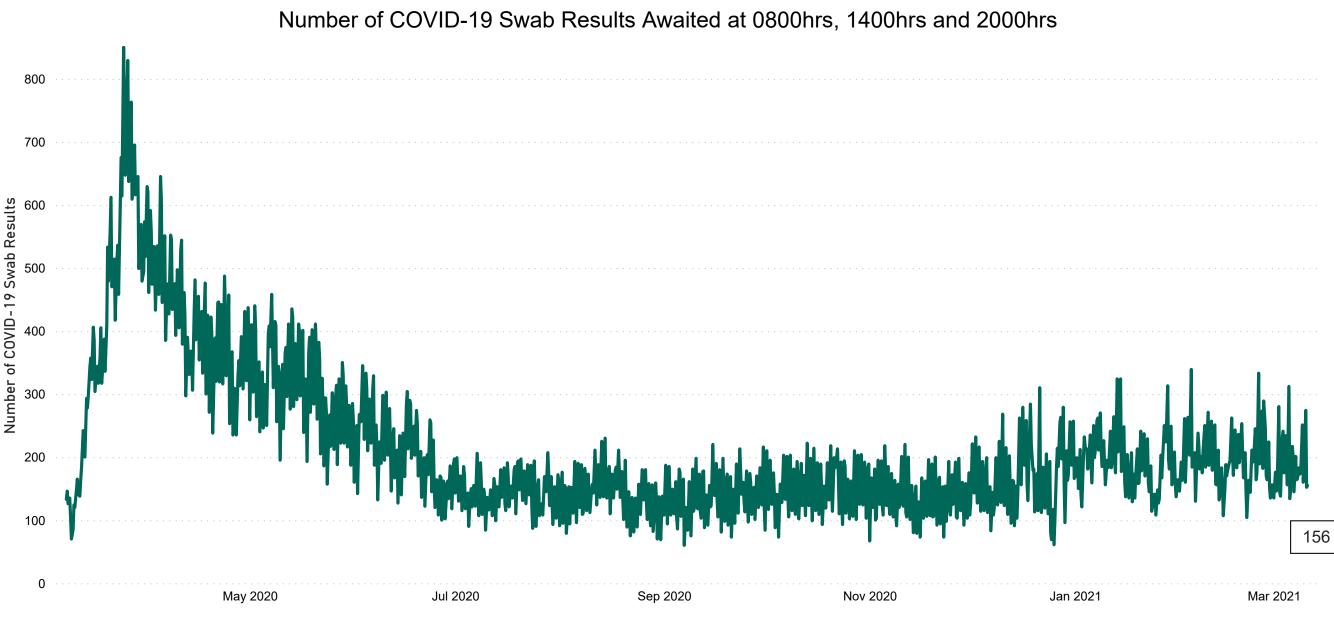

# Number of Suspected COVID-19 Swab Results Awaited Across 29 acute sites as at 10/03/2021

PMIU COVID-19 Daily Operations Update Acute Hospitals | Page 8