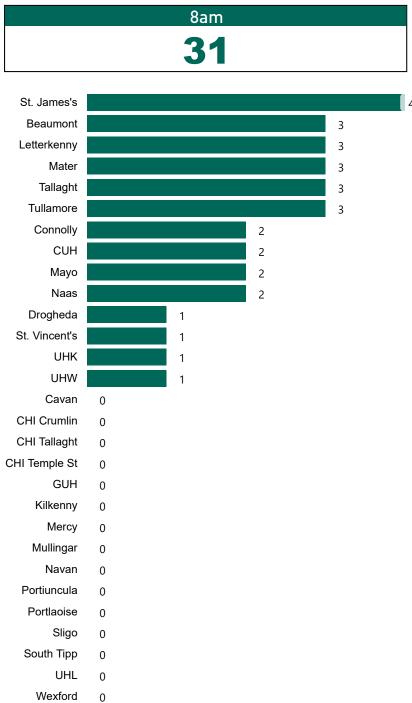

# Number of Confirmed COVID-19 Cases Admitted across 29 acute sites (including CHI)

Number of Confirmed COVID-19 Cases Admitted on Site at 0800hrs, 1400hrs and 2000hrs

### Total Confirmed COVID-19 Cases

| 8am | 2pm | 8pm |
|-----|-----|-----|
| 370 | 354 | 345 |

40