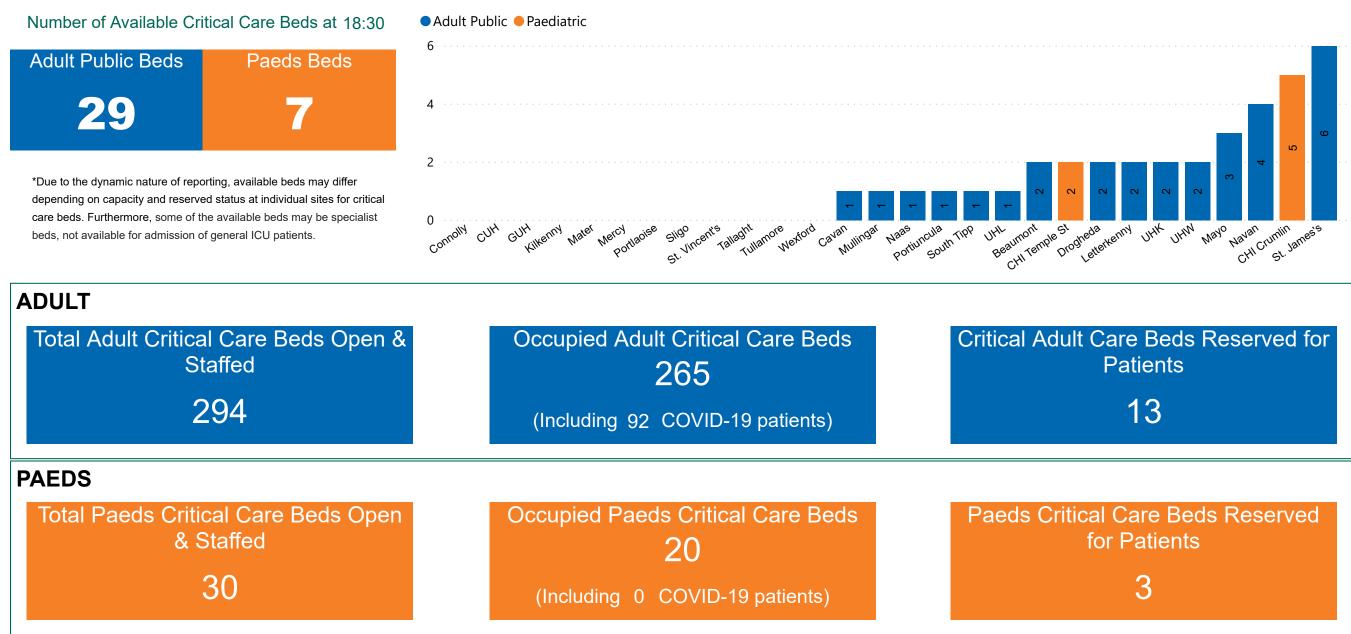

## Number of Critical Beds Available on 10/03/2021

Available Critical Care Beds

Sources: (Critical Care Bed Vacancies) - ICU Bed Information System (National Office of Clinical Audit (NOCA))