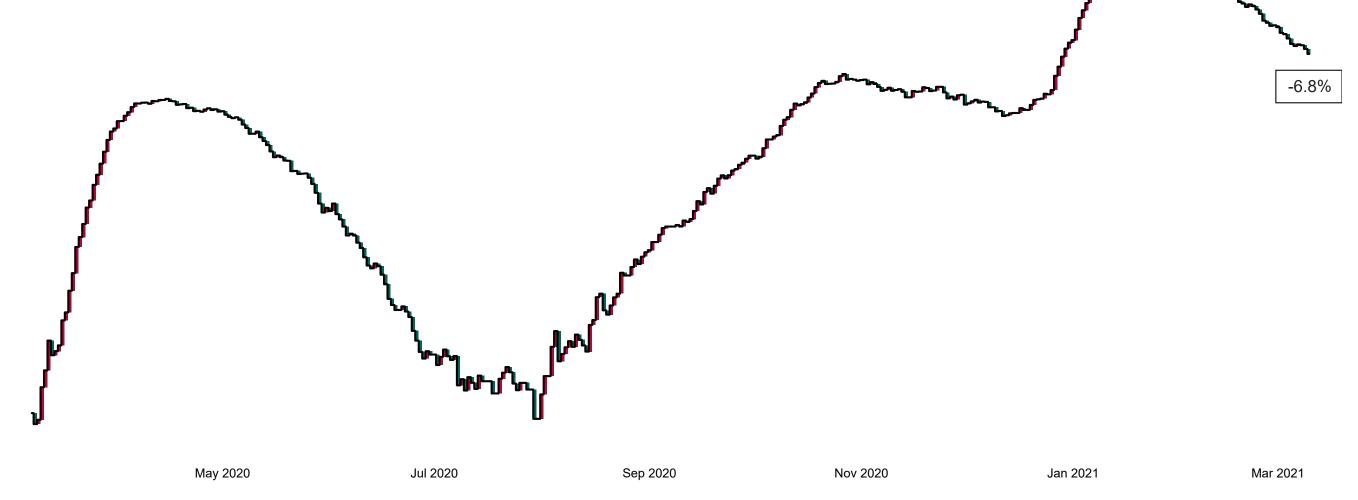

### Percentage Increase compared to the Previous Day as at 10/03/2021

% Increase in total confirmed cases compared to the previous day since 06 March \* Baseline is 13 cases at 05-March-2020

May 2020

Jul 2020

Sep 2020

Nov 2020

Jan 2021

Mar 2021

0.28%