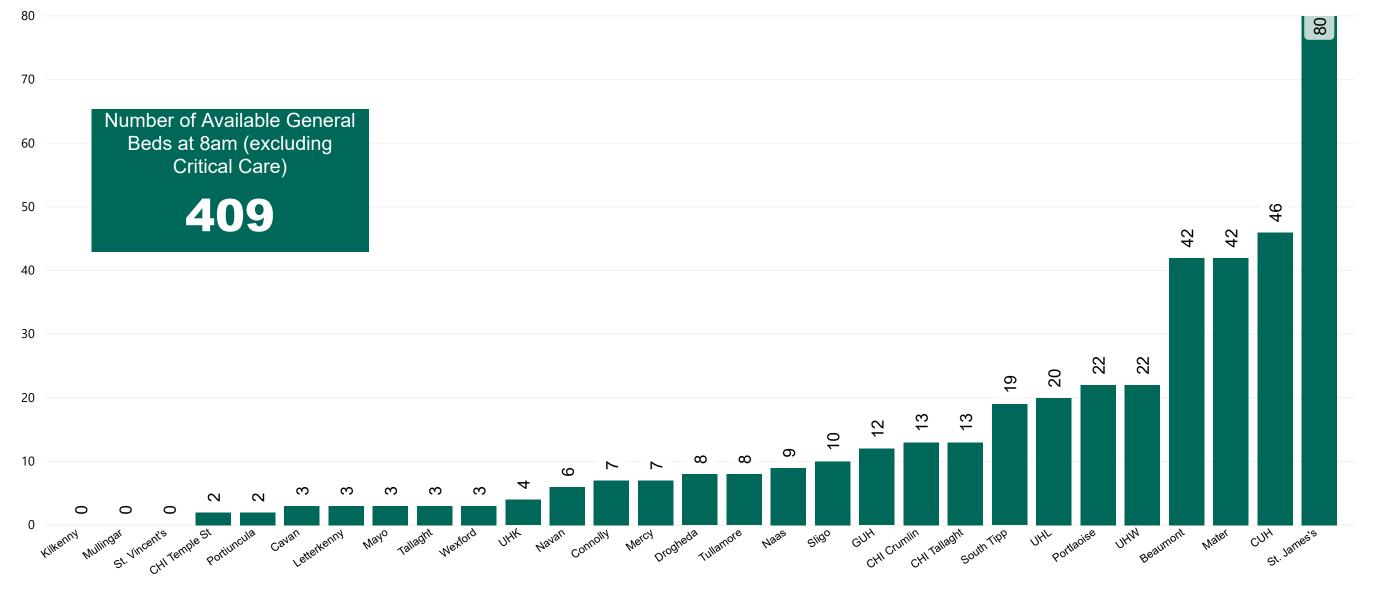

5 |

40



### Total Confirmed COVID-19 Cases (Past 24 Hours)



### Current Number of COVID-19 Suspected Cases

| 8am | 2pm | 8pm |
|-----|-----|-----|
| 275 | 153 | 156 |



Acute Hospitals | Page 5

# Number of Confirmed COVID-19 Cases Admitted across 29 acute sites (including CHI)

Number of Confirmed COVID-19 Cases Admitted on Site at 0800hrs, 1400hrs and 2000hrs



## Percentage Variance at <u>8am</u> of Confirmed COVID-19 cases Admitted Across 29 sites compared to the previous day

% Variance at 8am of confirmed COVID-19 cases admitted across 29 sites to the previous day



# Number of Suspected COVID-19 Swab Results Awaited Across 29 acute sites as at 10/03/2021



PMIU COVID-19 Daily Operations Update Acute Hospitals | Page 8

### Number of Available General Beds on 10/03/2021





## Number of Critical Beds Available on 10/03/2021

Available Critical Care Beds



Sources: (Critical Care Bed Vacancies) - ICU Bed Information System (National Office of Clinical Audit (NOCA))

## **Critical Care Summary as at 10/03/2021 18:30**



### **Confirmed COVID-19 Cases in Critical Care Units**

Confirmed COVID-19 Cases in Critical Care Units 10/03/2021



### **Confirmed COVID-19 Cases in Critical Care Units**



### **Suspected COVID-19 Cases in Critical Care Units**

Suspected COVID-19 Cases in Critical Care Units 10/03/2021



3

1

### **Suspected COVID-19 Cases in Critical Care Units**



# **DOCUMENT ENDS**