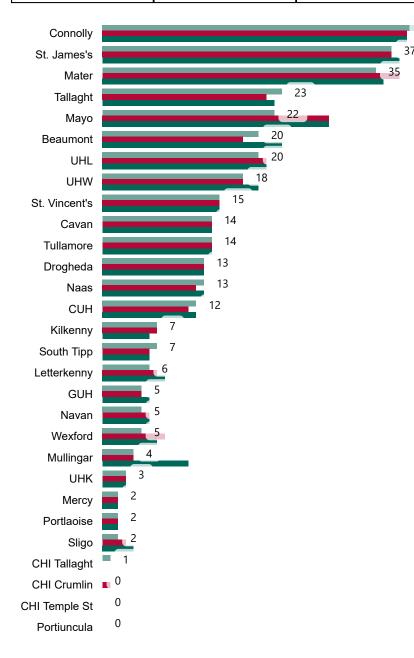

## Geographical Spread of COVID-19 Confirmed Cases and Suspected Cases across Acute Hospital Sites as at 10/03/2021 20:00