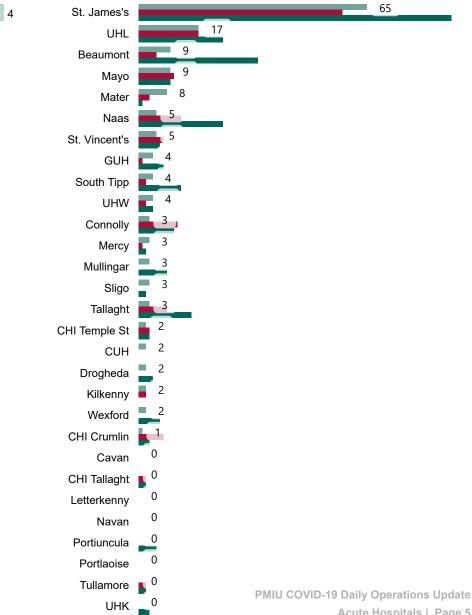

# Number of Confirmed COVID-19 Cases Admitted across 29 acute sites (including CHI)

Number of Confirmed COVID-19 Cases Admitted on Site at 0800hrs, 1400hrs and 2000hrs

### Total Confirmed COVID-19 Cases

| 8am | 2pm | 8pm |
|-----|-----|-----|
| 370 | 354 | 345 |

40