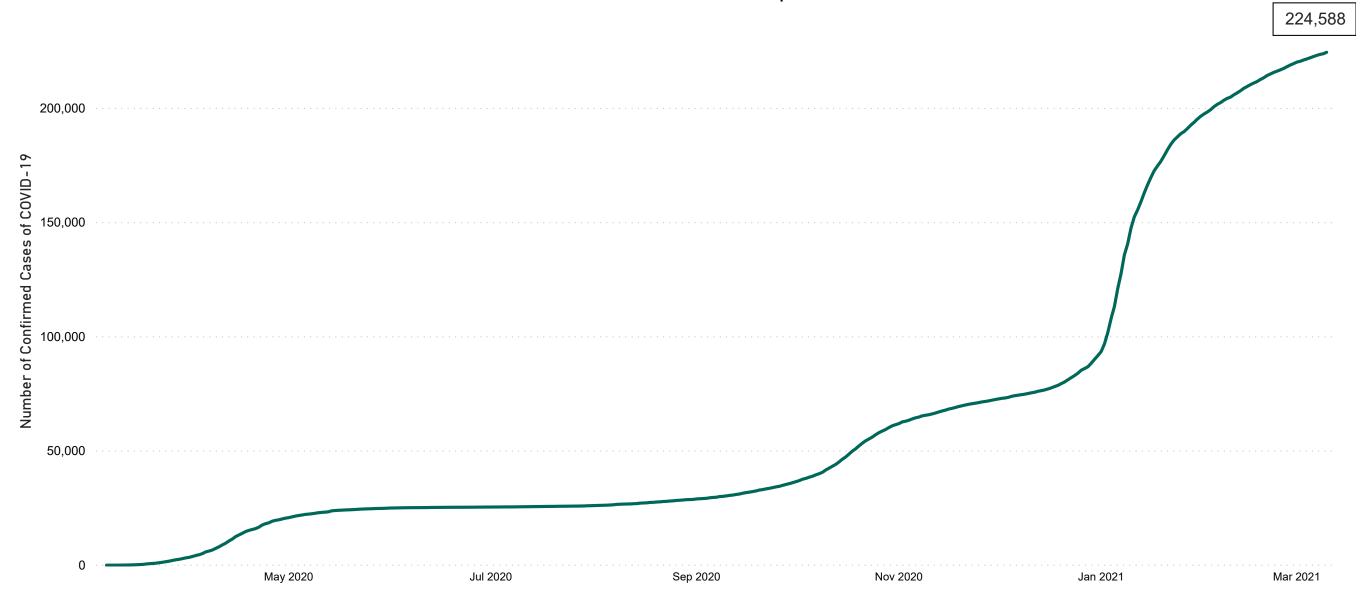

## **Confirmed Cases of COVID-19 in the Republic of Ireland as at 10/03/2021**

Confirmed Cases of COVID-19 in the Republic of Ireland as of 10/03/2021