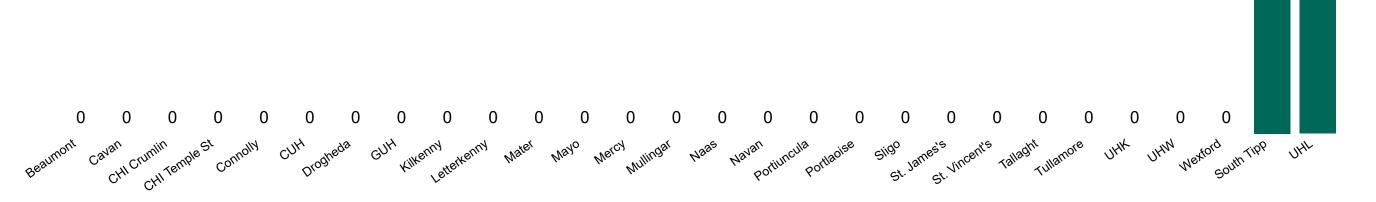

### **Suspected COVID-19 Cases in Critical Care Units**

Suspected COVID-19 Cases in Critical Care Units 10/03/2021

3

1

### **Suspected COVID-19 Cases in Critical Care Units**