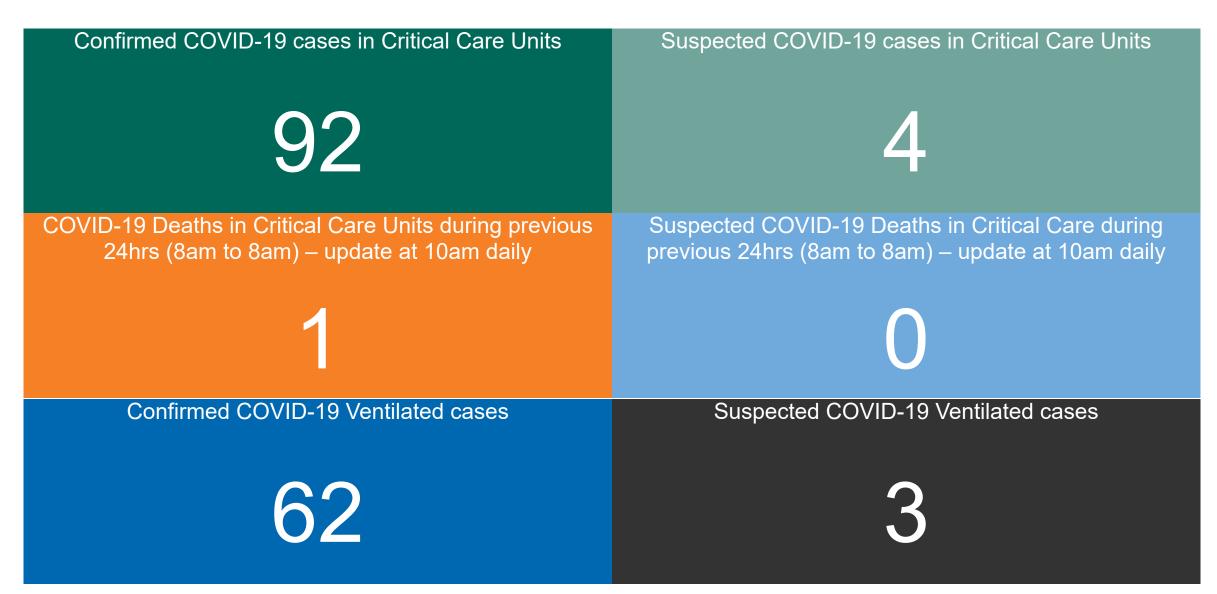

oss 29 acute sites (including CHI)

Number of Confirmed COVID-19 Cases Admitted on Site at 0800hrs, 1400hrs and 2000hrs



## Percentage Variance at <u>8am</u> of Confirmed COVID-19 cases Admitted Across 29 sites compared to the previous day

% Variance at 8am of confirmed COVID-19 cases admitted across 29 sites to the previous day



# Number of Suspected COVID-19 Swab Results Awaited Across 29 acute sites as at 10/03/2021



PMIU COVID-19 Daily Operations Update Acute Hospitals | Page 8

### Number of Available General Beds on 10/03/2021





## Number of Critical Beds Available on 10/03/2021

Available Critical Care Beds



Sources: (Critical Care Bed Vacancies) - ICU Bed Information System (National Office of Clinical Audit (NOCA))

## **Critical Care Summary as at 10/03/2021 18:30**



### **Confirmed COVID-19 Cases in Critical Care Units**

Confirmed COVID-19 Cases in Critical Care Units 10/03/2021



### **Confirmed COVID-19 Cases in Critical Care Units**



### **Suspected COVID-19 Cases in Critical Care Units**

Suspected COVID-19 Cases in Critical Care Units 10/03/2021



3

1

### **Suspected COVID-19 Cases in Critical Care Units**



# **DOCUMENT ENDS**