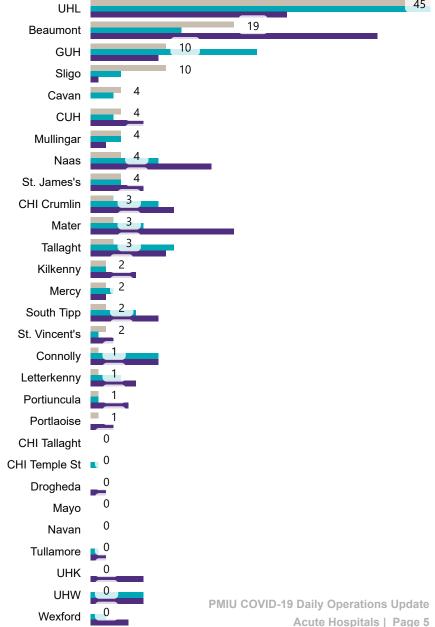

# Number of Suspected COVID-19 Swab Results Awaited Across 29 acute sites as at 11/08/2020

Number of COVID-19 Swab Results Awaited at 0800hrs, 1400hrs and 2000hrs