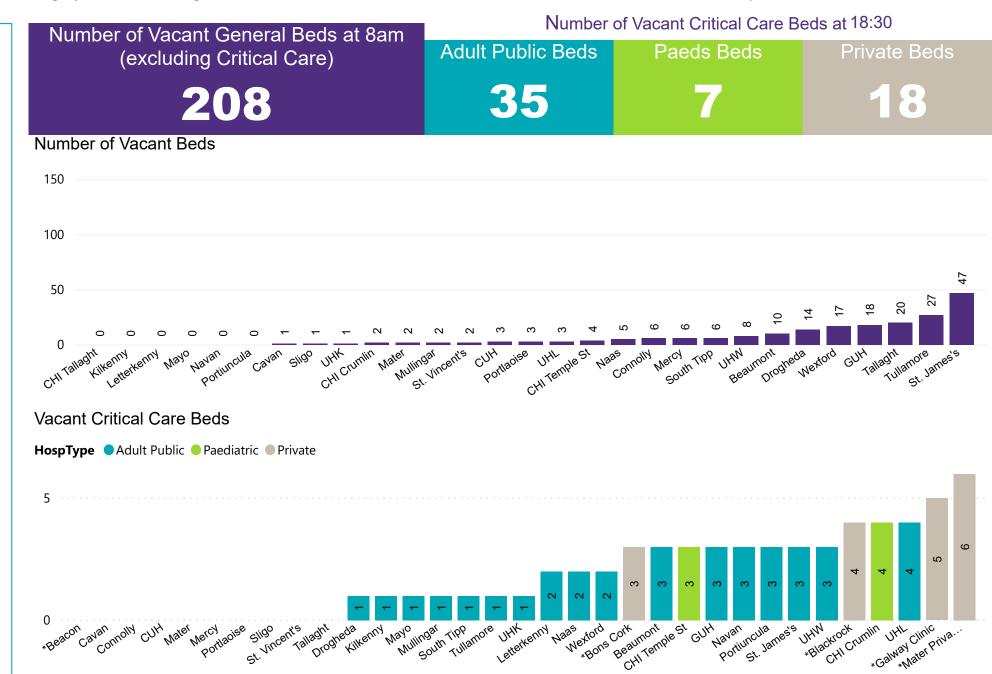

### **Number of Vacant Beds and Critical Beds Available on 11/08/2020**

(Note HSE COVID-19 Surge plan includes significant additional Critical Care Beds in addition to those indicated below)

Total Critical Care Beds
424

Total Critical Care Beds Open & Staffed 341

Occupied Critical Care Beds

273

(Including 5 COVID-19 patients)

Available Adult Public Critical
Care Beds
35 \*

\*Due to the dynamic nature of reporting, available beds may differ depending on capacity and reserved status at individual sites for critical care beds