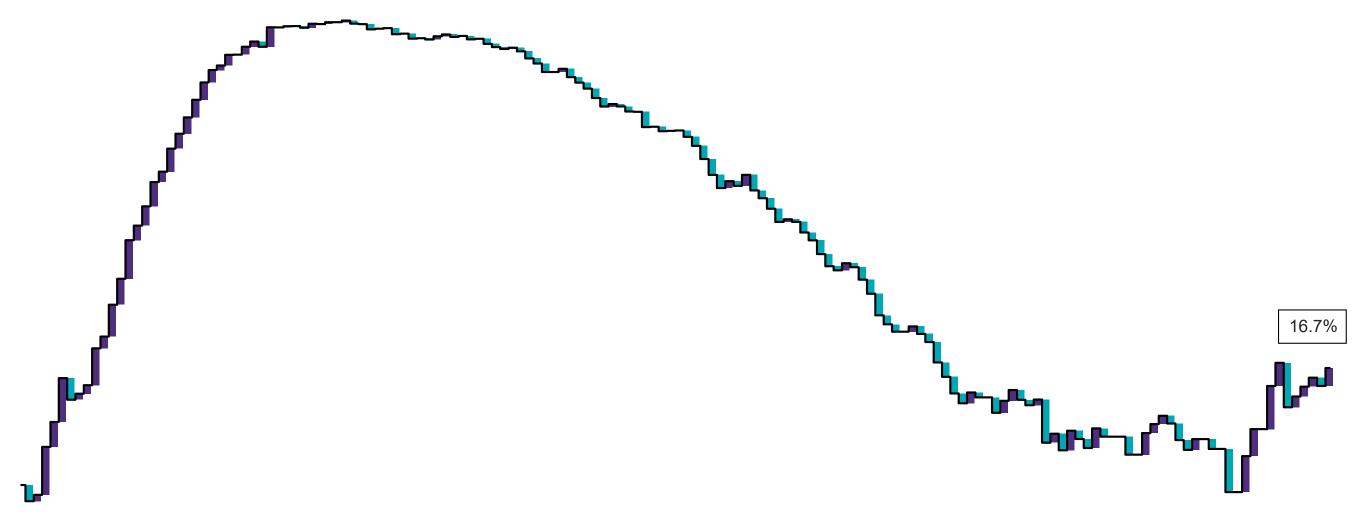

# Percentage Variance at <u>8am</u> of Confirmed COVID-19 cases Admitted Across 29 sites compared to the previous day

% Variance at 8am of confirmed COVID-19 cases admitted across 29 sites to the previous day