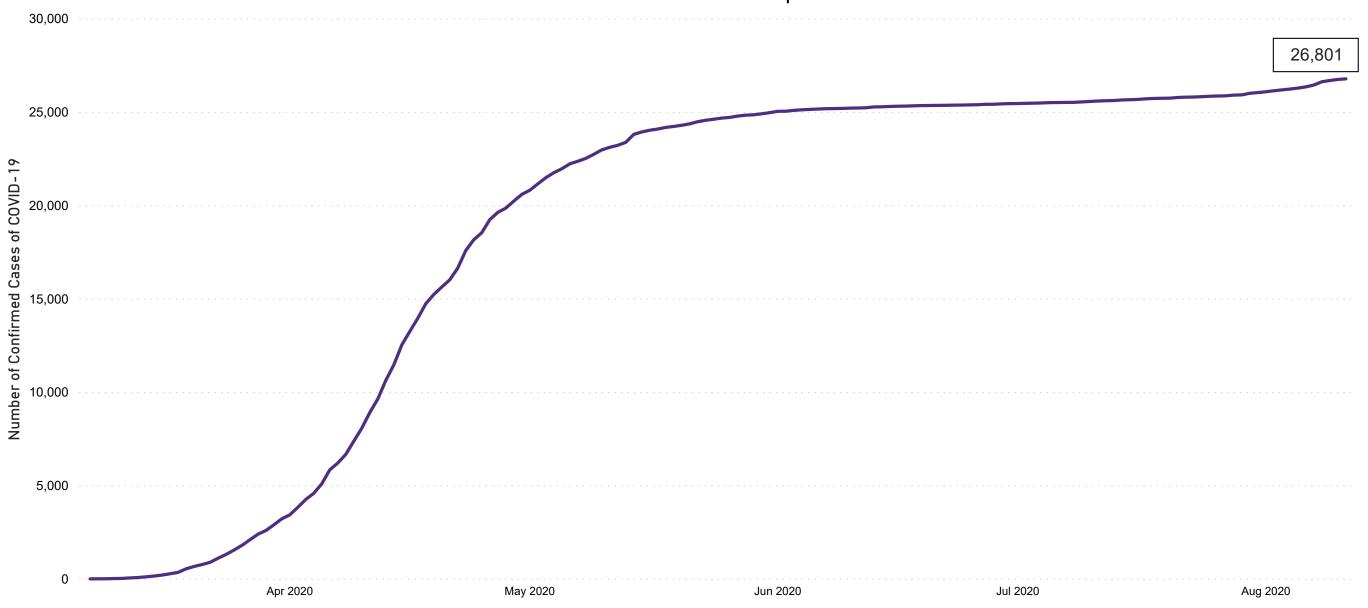

## Confirmed Cases of COVID-19 in the Republic of Ireland as at 11/08/2020

Confirmed Cases of COVID-19 in the Republic of Ireland as of 11/08/2020