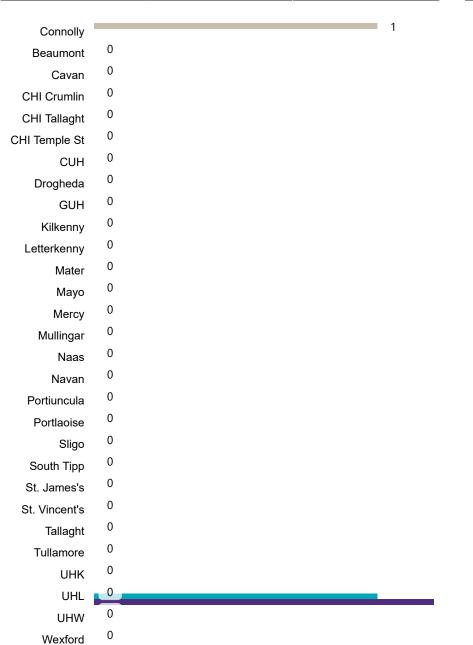

### **Confirmed COVID-19 Cases in Critical Care Units**

Confirmed COVID-19 Cases in Critical Care Units 11/08/2020