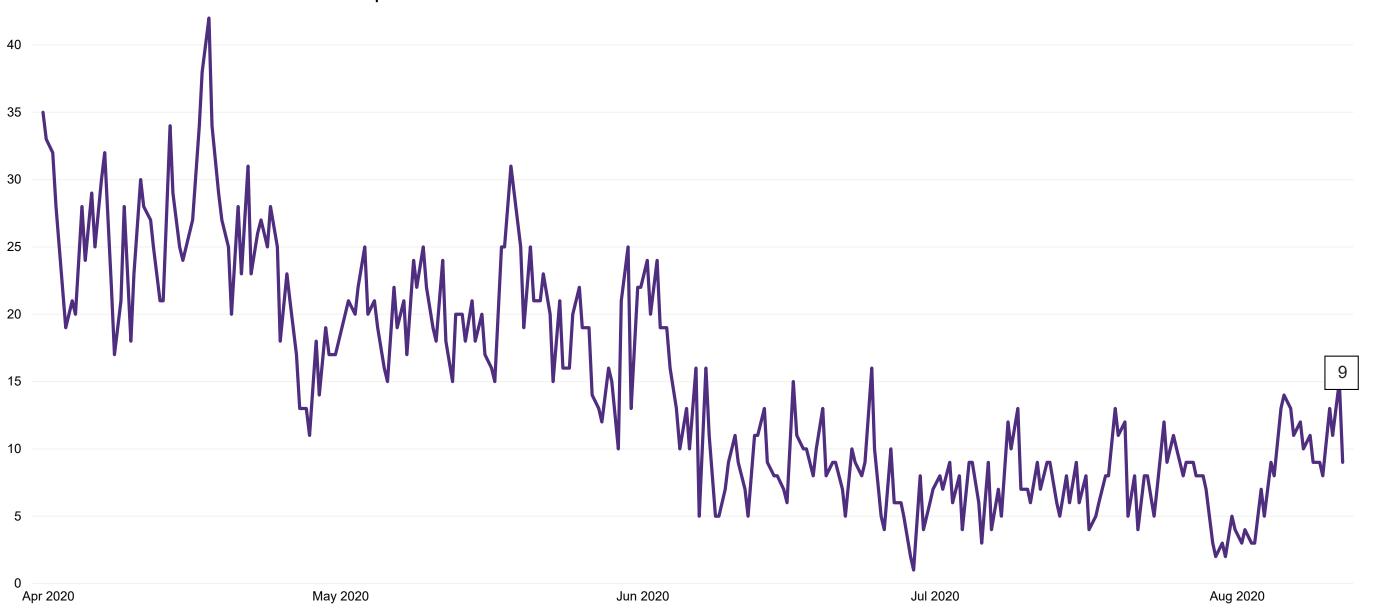

# **Suspected COVID-19 Cases in Critical Care Units**

Suspected COVID-19 Cases in Critical Care Units from 31/03/2020 to 11/08/2020

## **Critical Care Summary as at 11/08/2020 18:30**

| Confirmed COVID-19 cases in Critical Care Units                                                  | Suspected COVID-19 cases in Critical Care Units                                                      |
|--------------------------------------------------------------------------------------------------|------------------------------------------------------------------------------------------------------|
| 5                                                                                                | 9                                                                                                    |
| COVID-19 Deaths in Critical Care Units during previous 24hrs (8am to 8am) – update at 10am daily | Suspected COVID-19 Deaths in Critical Care during previous 24hrs (8am to 8am) – update at 10am daily |
|                                                                                                  | 0                                                                                                    |
|                                                                                                  |                                                                                                      |
| Confirmed COVID-19 Ventilated cases                                                              | Suspected COVID-19 Ventilated cases                                                                  |