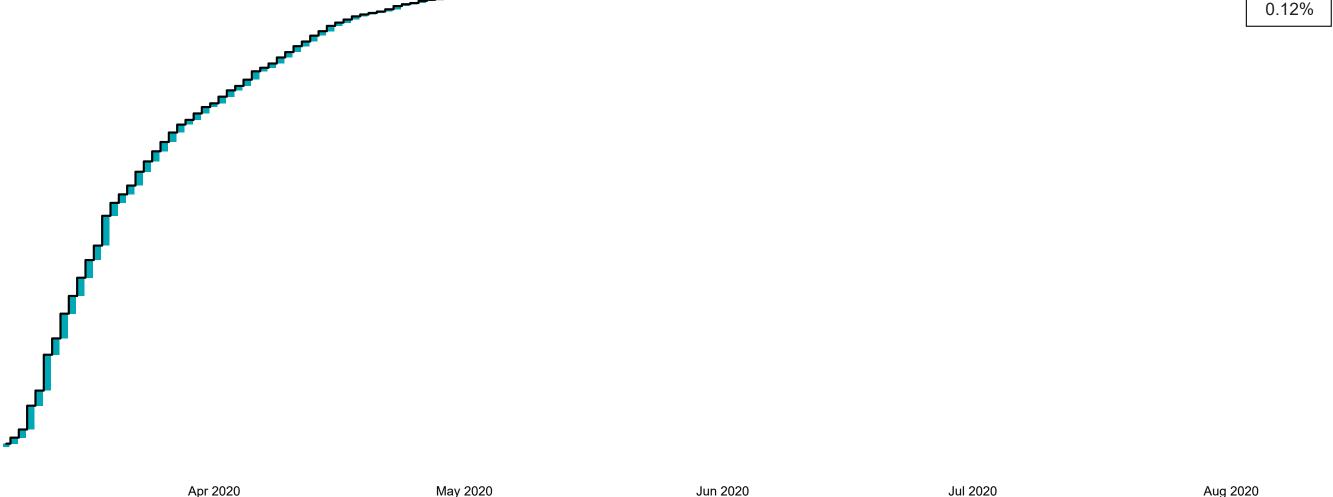

## Percentage Increase compared to the Previous Day as at 11/08/2020

% Increase in total confirmed cases compared to the previous day since 06 March
\* Baseline is 13 cases at 05-March-2020

Source: Department of Health 2020, < https://www.gov.ie/en/news/7e0924-latest-updates-on-covid-19-coronavirus/>