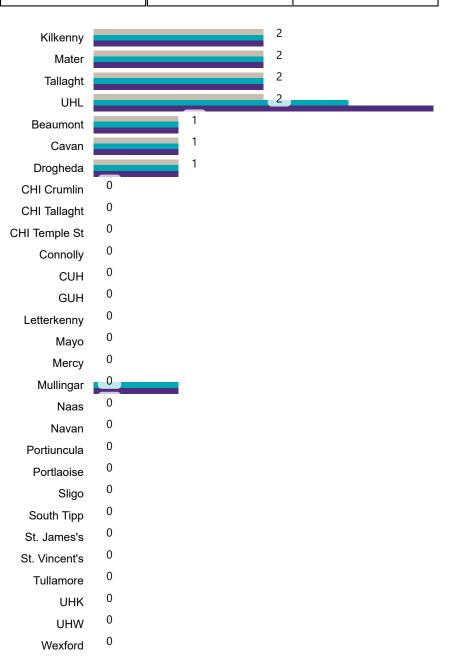

# Number of Confirmed COVID-19 Cases Admitted across 29 acute sites (including CHI)

Number of Confirmed COVID-19 Cases Admitted on Site at 0800hrs, 1400hrs and 2000hrs