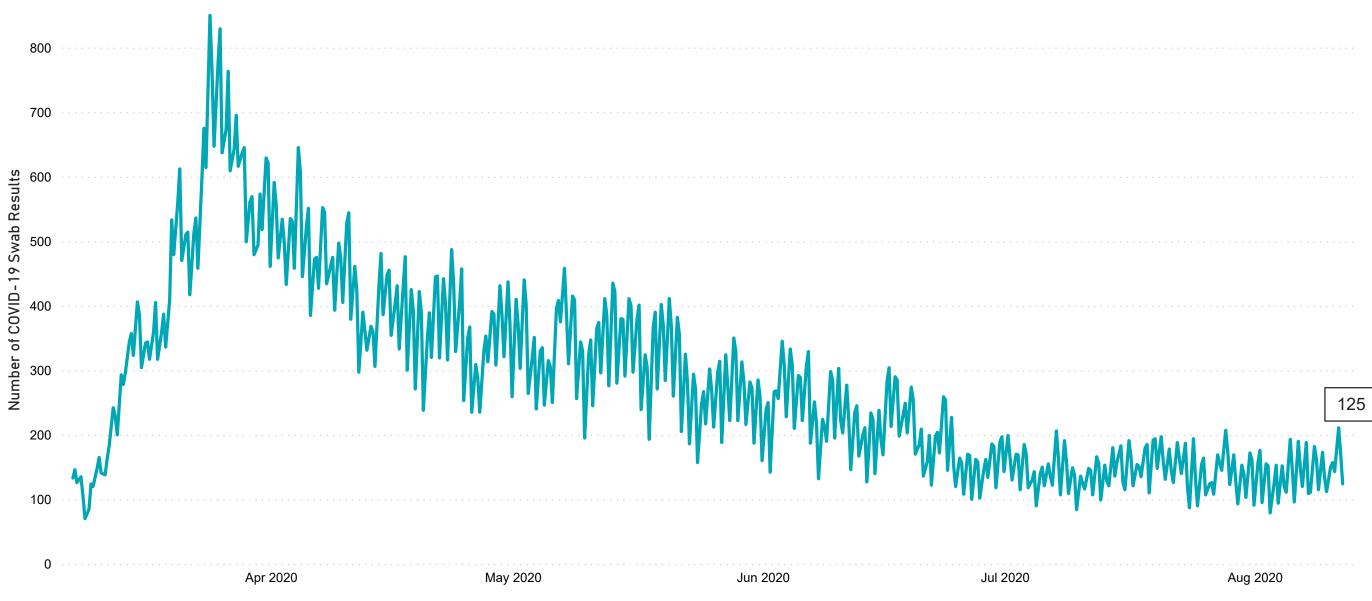

#### Current Number of COVID-19 Suspected Cases

| 8am | 2pm | 8pm |
|-----|-----|-----|
| 212 | 172 | 125 |

# Number of Suspected COVID-19 Swab Results Awaited Across 29 acute sites as at 11/08/2020

Number of COVID-19 Swab Results Awaited at 0800hrs, 1400hrs and 2000hrs