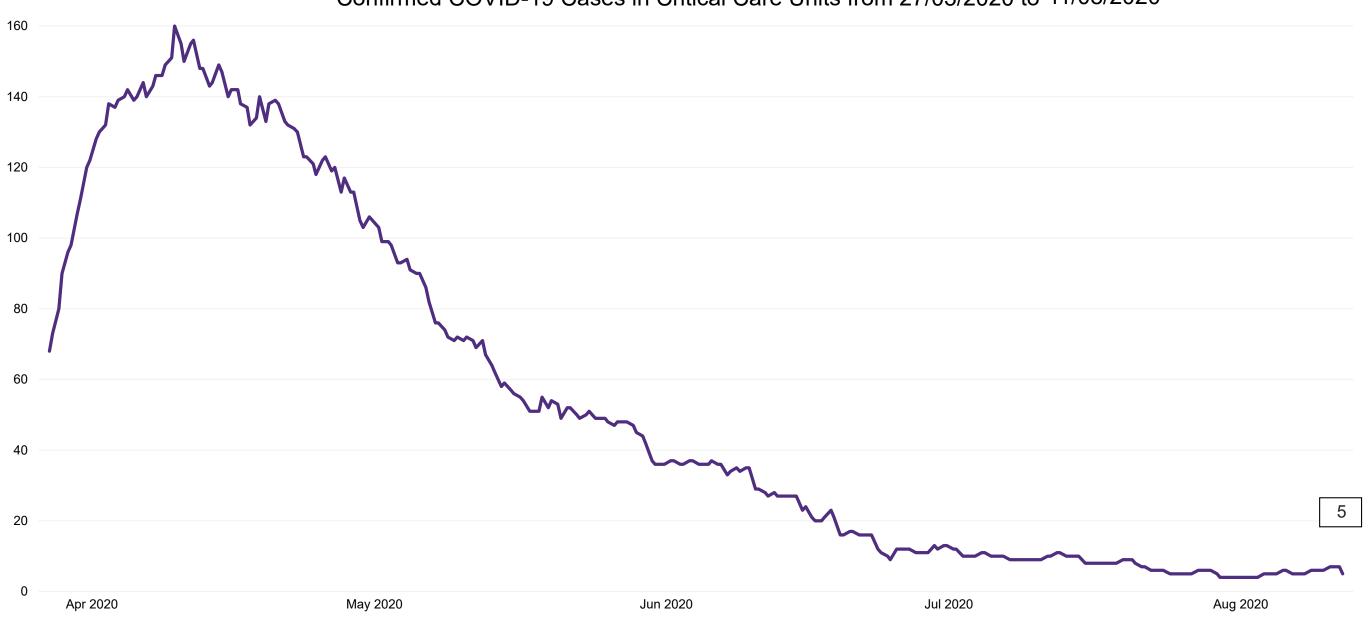

### **Confirmed COVID-19 Cases in Critical Care Units**

Confirmed COVID-19 Cases in Critical Care Units from 27/03/2020 to 11/08/2020

## **Critical Care Summary as at 11/08/2020 18:30**

| Confirmed COVID-19 cases in Critical Care Units                                                  | Suspected COVID-19 cases in Critical Care Units                                                      |
|--------------------------------------------------------------------------------------------------|------------------------------------------------------------------------------------------------------|
| 5                                                                                                | 9                                                                                                    |
| COVID-19 Deaths in Critical Care Units during previous 24hrs (8am to 8am) – update at 10am daily | Suspected COVID-19 Deaths in Critical Care during previous 24hrs (8am to 8am) – update at 10am daily |
|                                                                                                  | 0                                                                                                    |
|                                                                                                  |                                                                                                      |
| Confirmed COVID-19 Ventilated cases                                                              | Suspected COVID-19 Ventilated cases                                                                  |