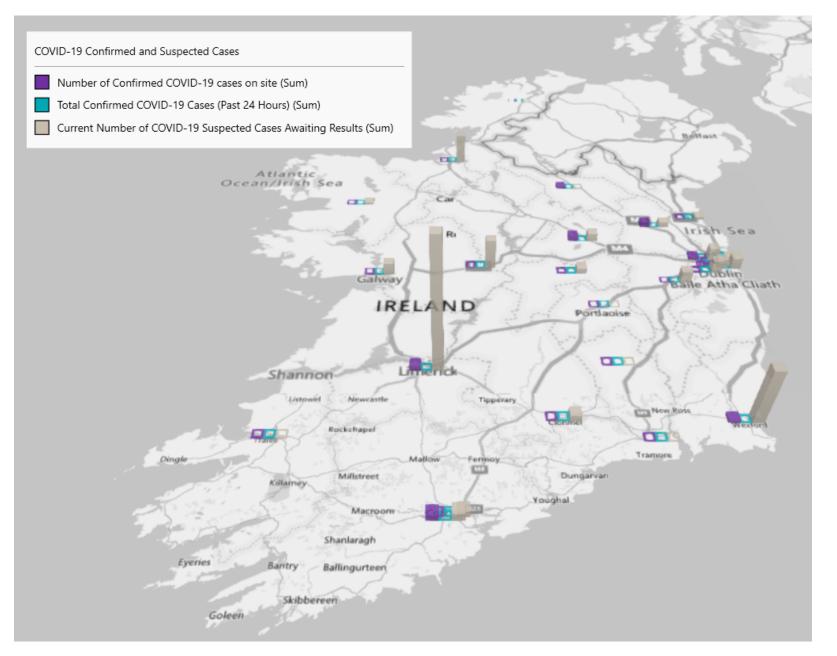

# Geographical Spread of COVID-19 Confirmed Cases and Suspected Cases across Acute Hospital Sites as at 11/08/2020 20:00

#### Total Confirmed COVID-19 Cases

| 8am | 2pm | 8pm |
|-----|-----|-----|
| 14  | 13  | 11  |

#### Total Confirmed COVID-19 Cases (Past 24 Hours)

| 8am | 2pm | 8pm |
|-----|-----|-----|
| 2   | 1   | 1   |

#### Current Number of COVID-19 Suspected Cases

| 8am | 2pm | 8pm |
|-----|-----|-----|
| 212 | 172 | 125 |