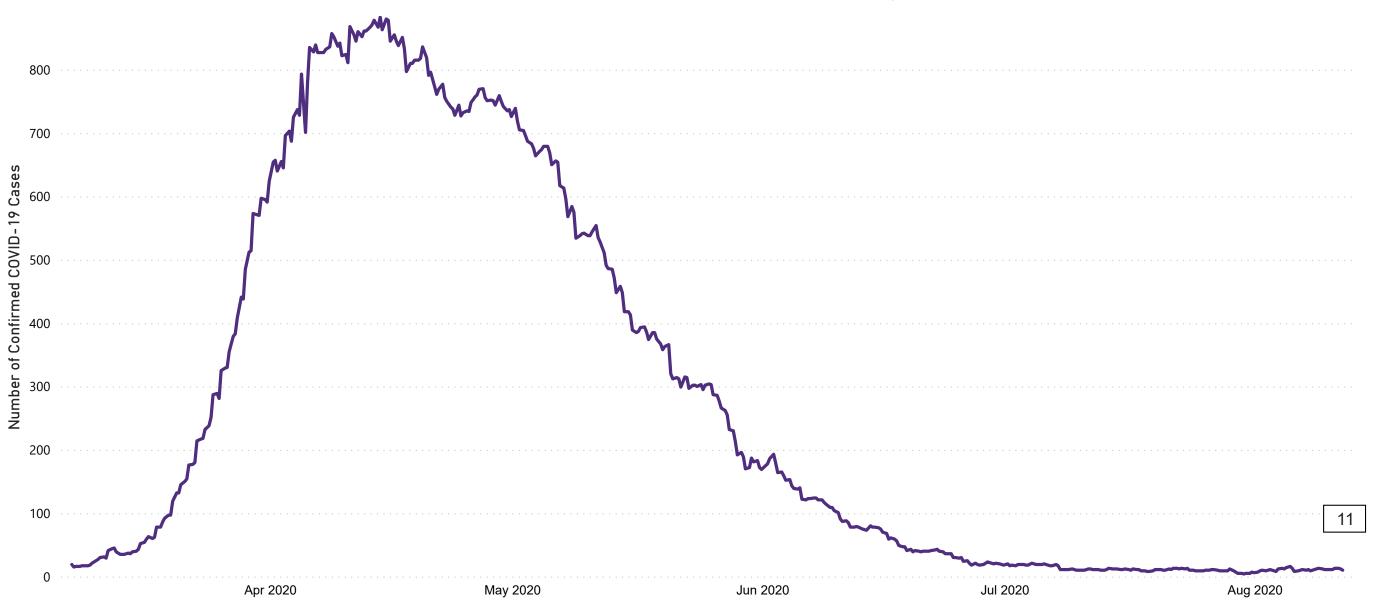

## Confirmed Cases of COVID-19 in the Republic of Ireland as at 11/08/2020

Confirmed Cases of COVID-19 in the Republic of Ireland as of 11/08/2020