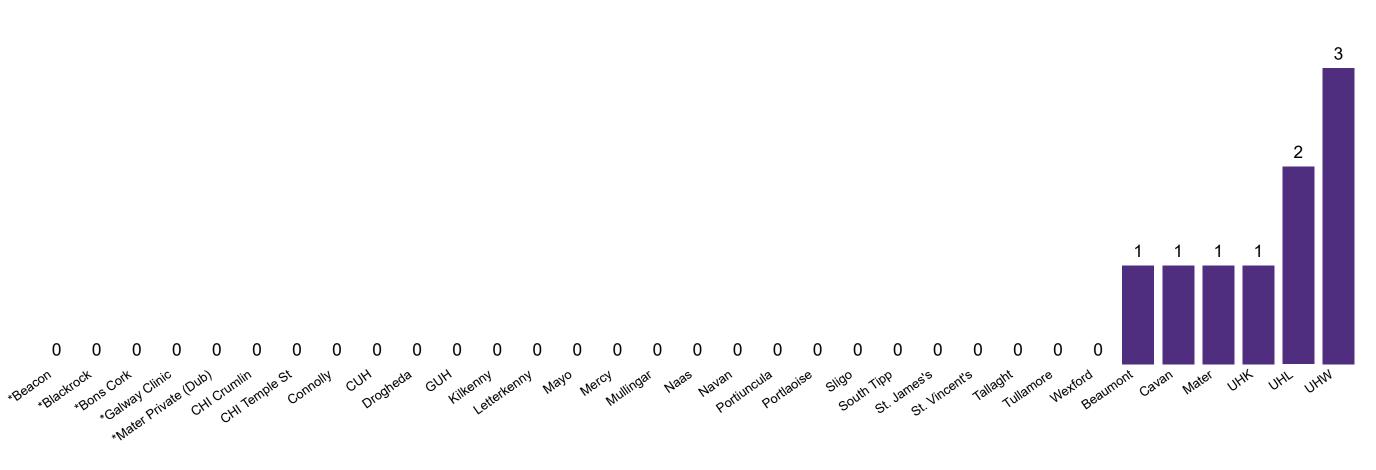

### **Confirmed COVID-19 Cases in Critical Care Units**

Confirmed COVID-19 Cases in Critical Care Units 11/08/2020