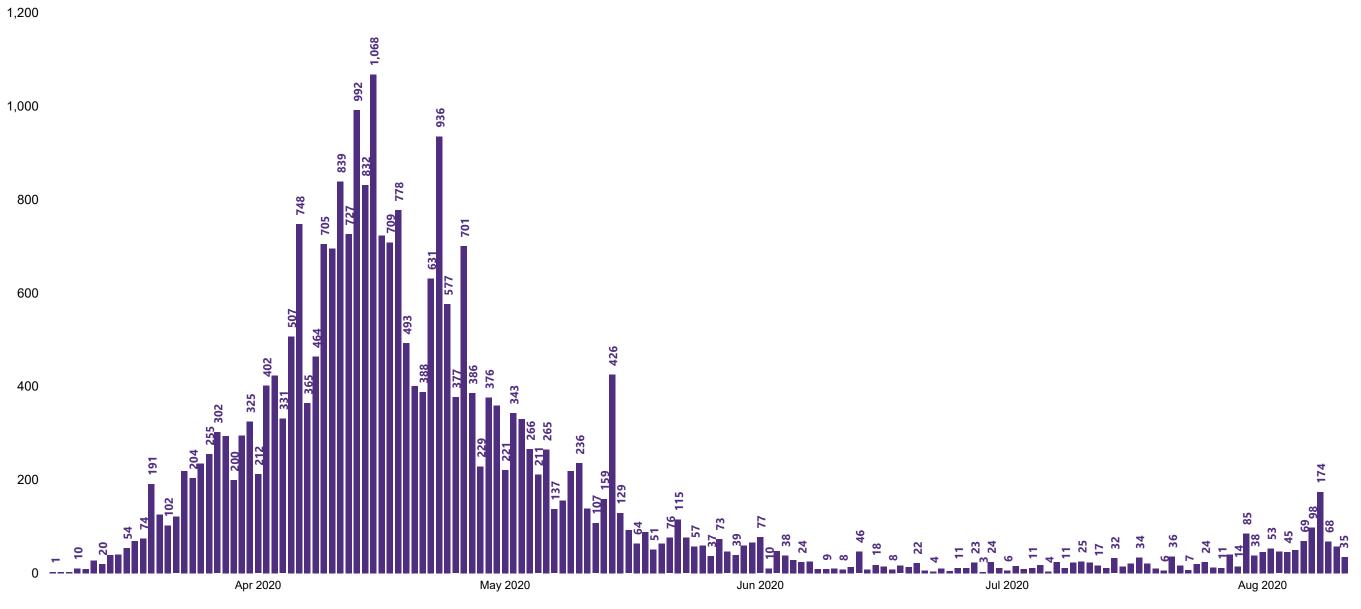

## New Confirmed COVID-19 Cases in the Republic of Ireland as at 11/08/2020

New COVID-19 Cases in the Republic of Ireland as of 11/08/2020