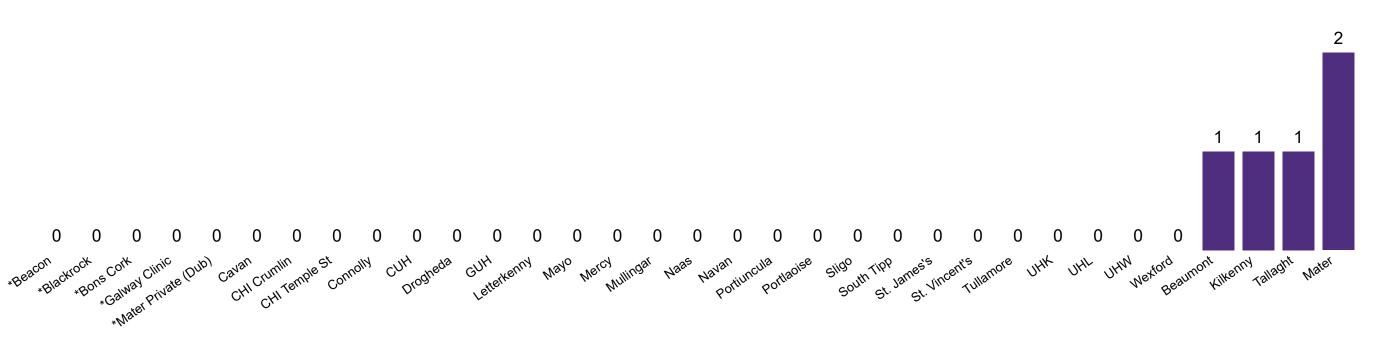

## **Suspected COVID-19 Cases in Critical Care Units**

Suspected COVID-19 Cases in Critical Care Units 11/08/2020