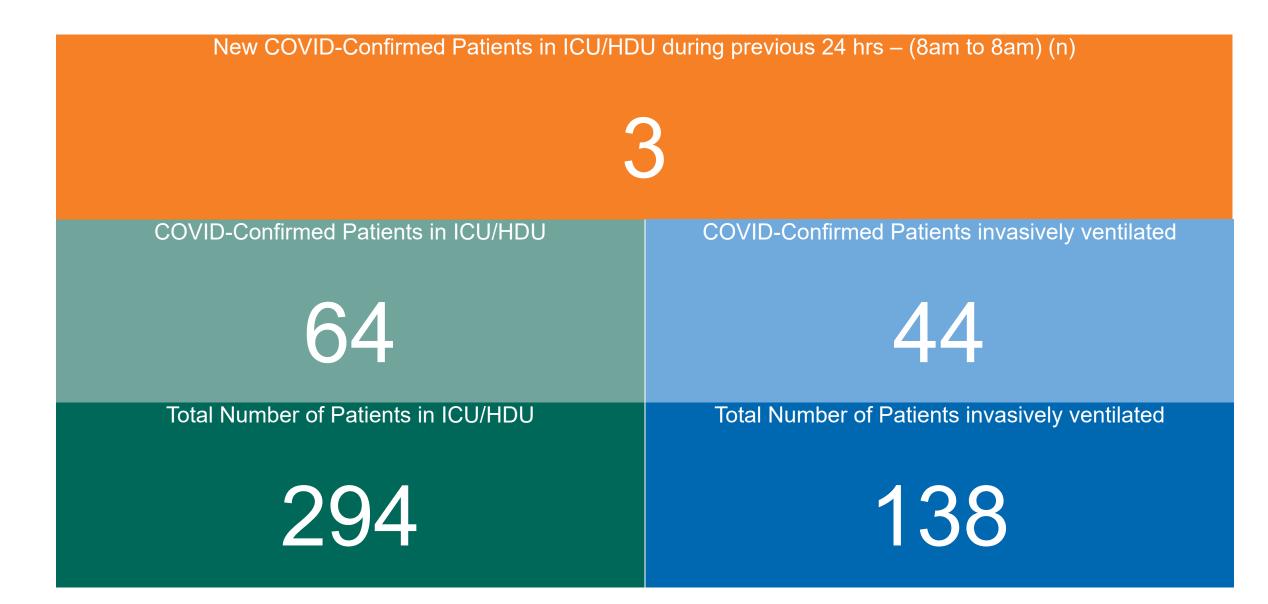

#### **Confirmed COVID-19 Cases in ICU/HDU**

Confirmed COVID-19 Cases in ICU/HDU 11/02/2022

#### **Confirmed COVID-19 Cases in ICU/HDU**

PMIU COVID-19 Daily Operations Update Acute Hospitals | Page 12