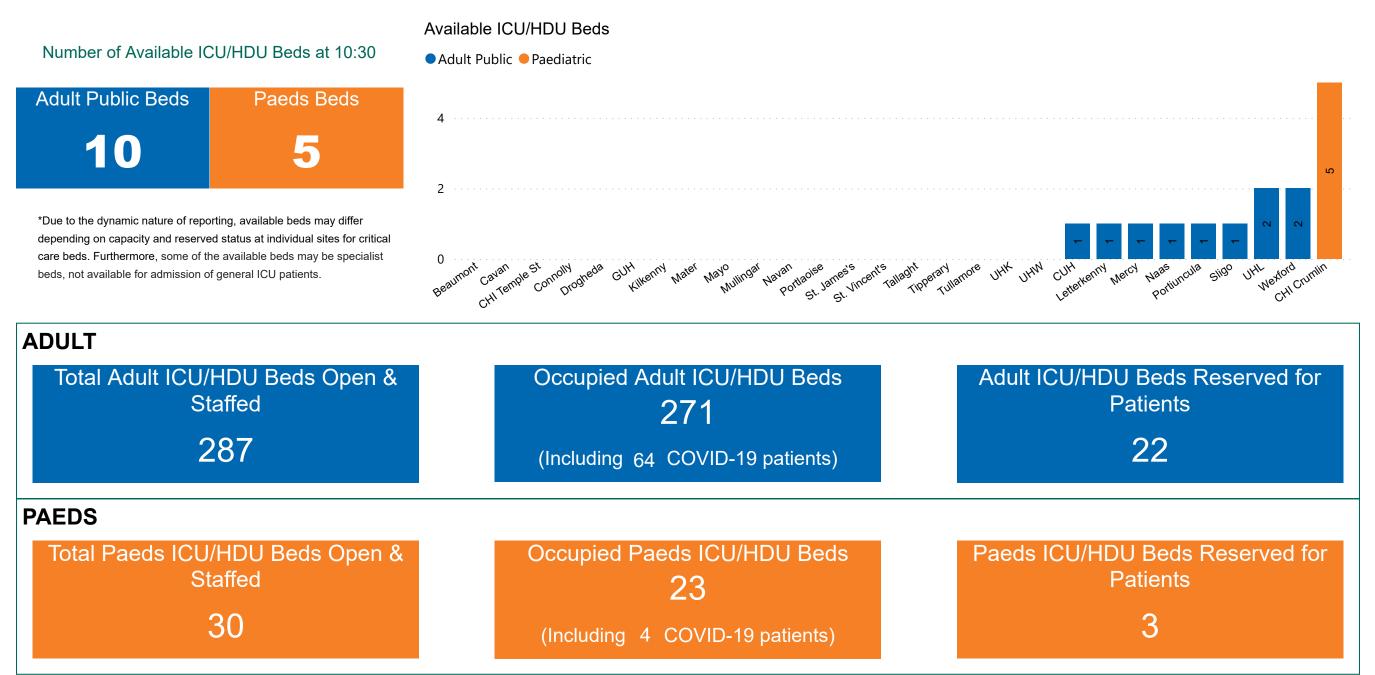

## Number of ICU/HDU Beds Available on 11/02/2022

Sources: (Critical Care Bed Vacancies) - ICU Bed Information System (National Office of Clinical Audit (NOCA))

PMIU COVID-19 Daily Operations Update Acute Hospitals | Page 9

### **ICU/HDU Summary as at 11/02/2022 10:30**