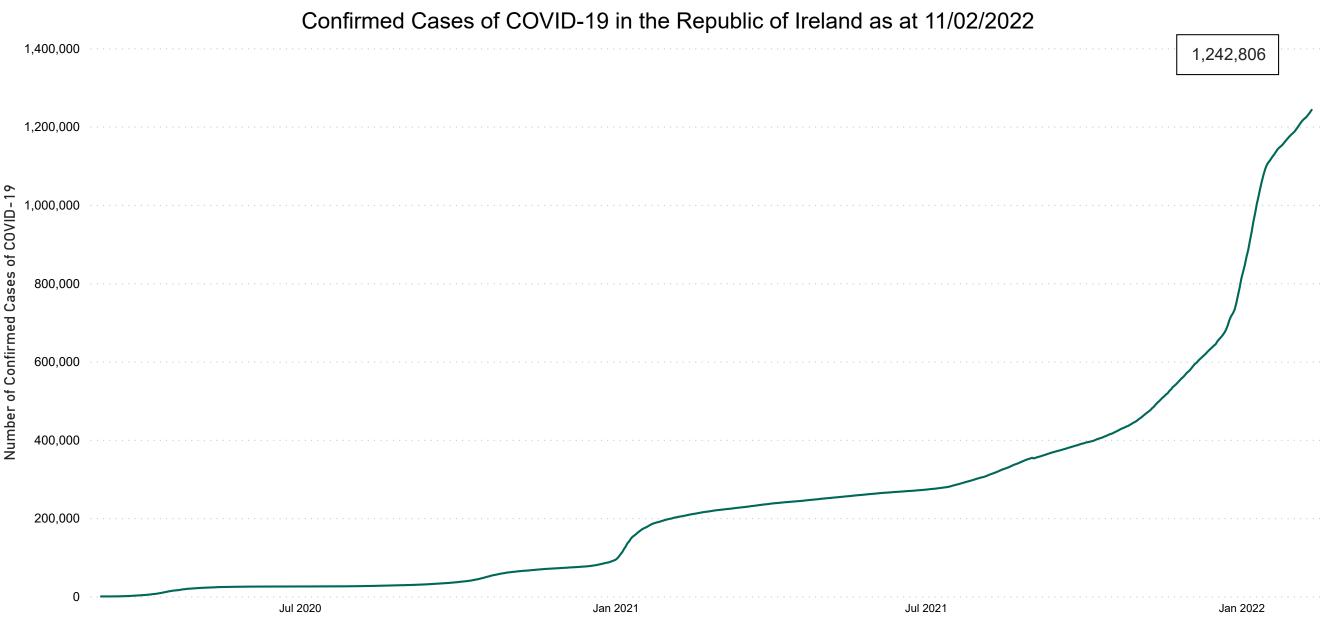

### **Confirmed Cases of COVID-19 in the Republic of Ireland as at 11/02/2022**

**Source:** Department of Health 2020, < https://www.gov.ie/en/news/7e0924-latest-updates-on-covid-19-coronavirus/> up to 14/05/21 and from <https://covid19ireland-geohive.hub.arcgis.com/> thereafter