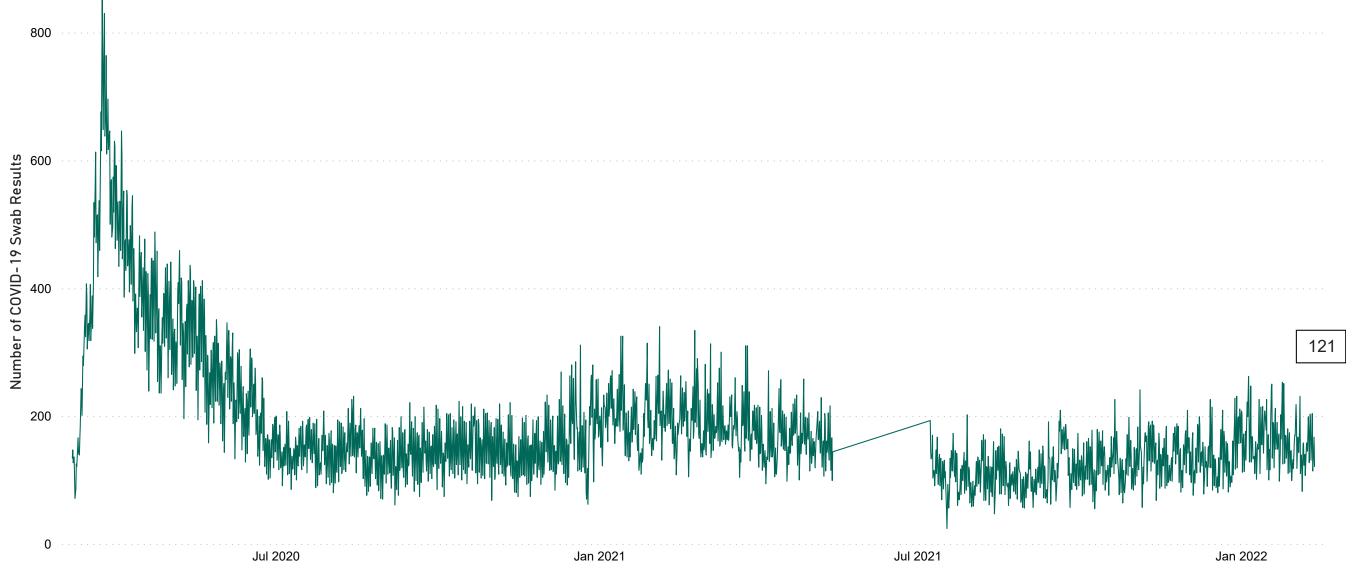

# Number of Suspected COVID-19 Swab Results Awaited Across 29 acute sites as at 11/02/2022

Number of COVID-19 Swab Results Awaited at 0800hrs, 1400hrs and 2000hrs

Source: SBAR Portal Note: There is no suspected C-19 data available from 14/05/2021 to 07/07/2021 due to the impacts of the cyber-attack.