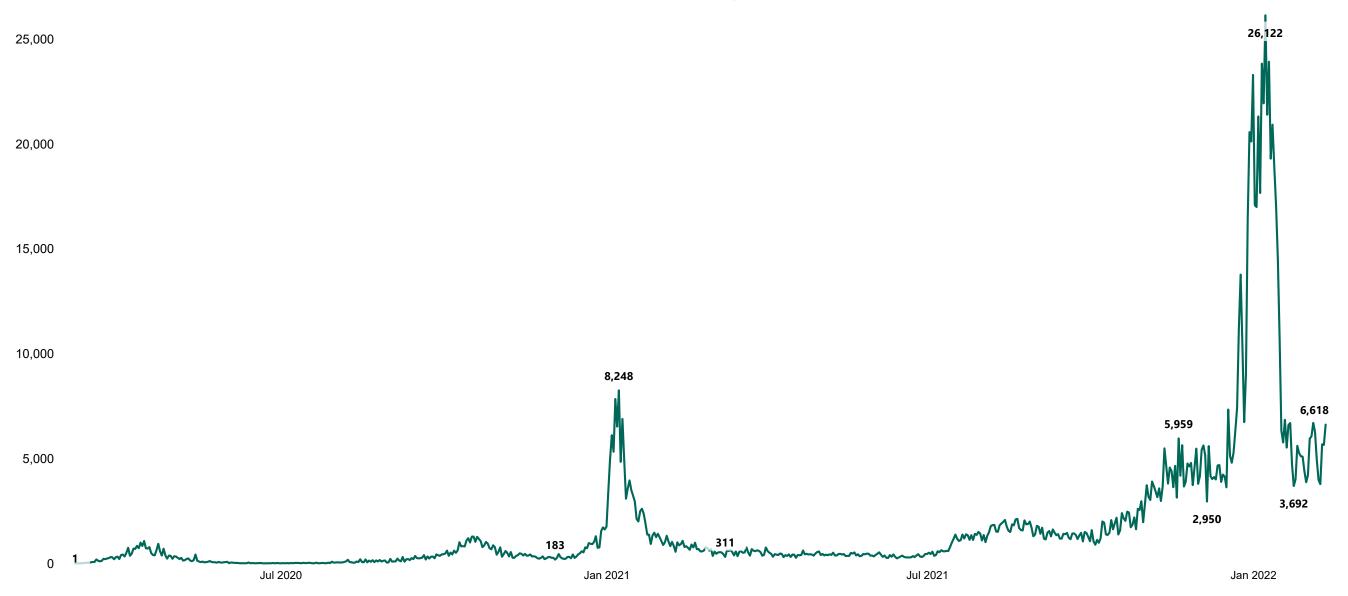

### New Confirmed COVID-19 Cases in the Republic of Ireland as at 11/02/2022

New Confirmed COVID-19 Cases in the Republic of Ireland as at 11/02/2022

**Source:** Department of Health 2020, < https://www.gov.ie/en/news/7e0924-latest-updates-on-covid-19-coronavirus/> up to 05/09/21 and from <https://covid19ireland-geohive.hub.arcgis.com/> thereafter