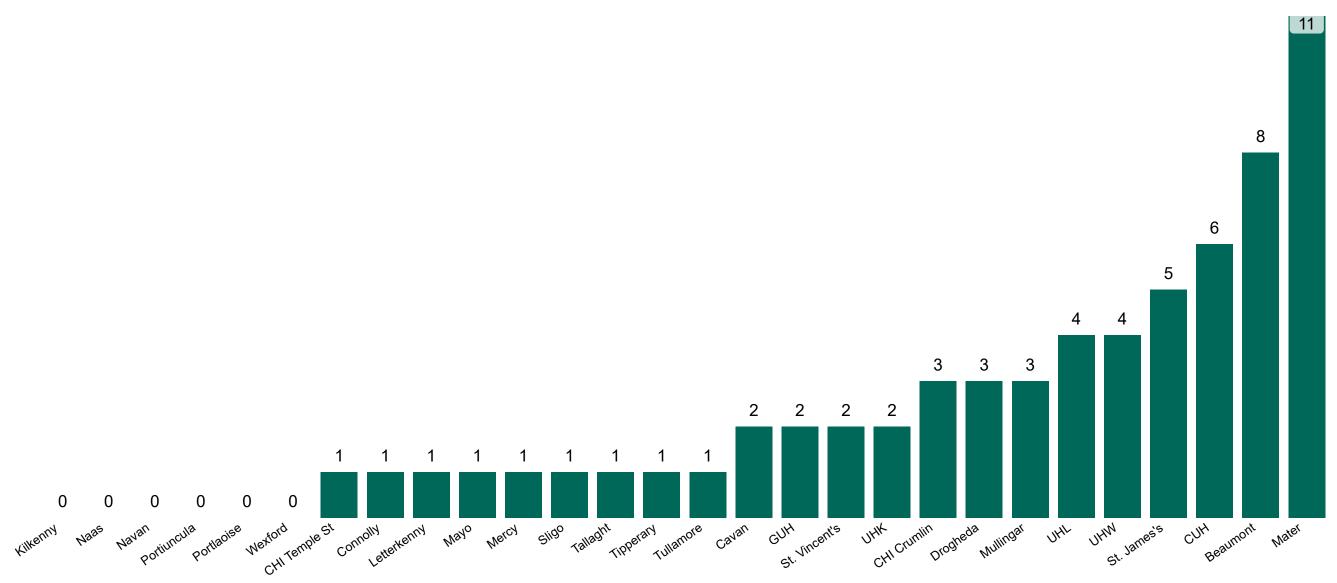

# Number of Suspected COVID-19 Swab Results Awaited Across 29 acute sites as at 11/02/2022

Number of COVID-19 Swab Results Awaited at 0800hrs, 1400hrs and 2000hrs

Source: SBAR Portal Note: There is no suspected C-19 data available from 14/05/2021 to 07/07/2021 due to the impacts of the cyber-attack.