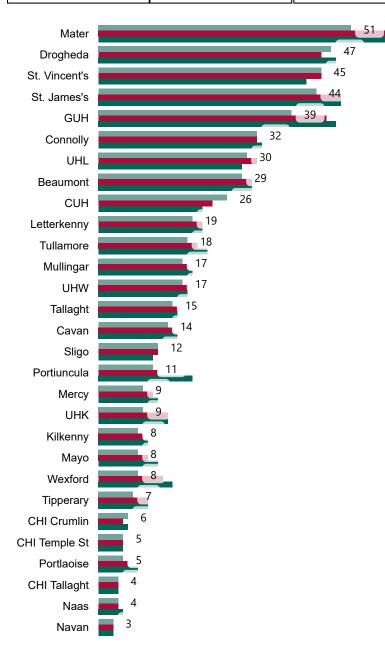

# Geographical Spread of COVID-19 Confirmed Cases and Suspected Cases across Acute Hospital Sites as at 11/02/2022 20:00

#### Total Confirmed COVID-19 Cases

| 8am | 2pm        | 8pm |
|-----|------------|-----|
| 614 | <b>591</b> | 542 |