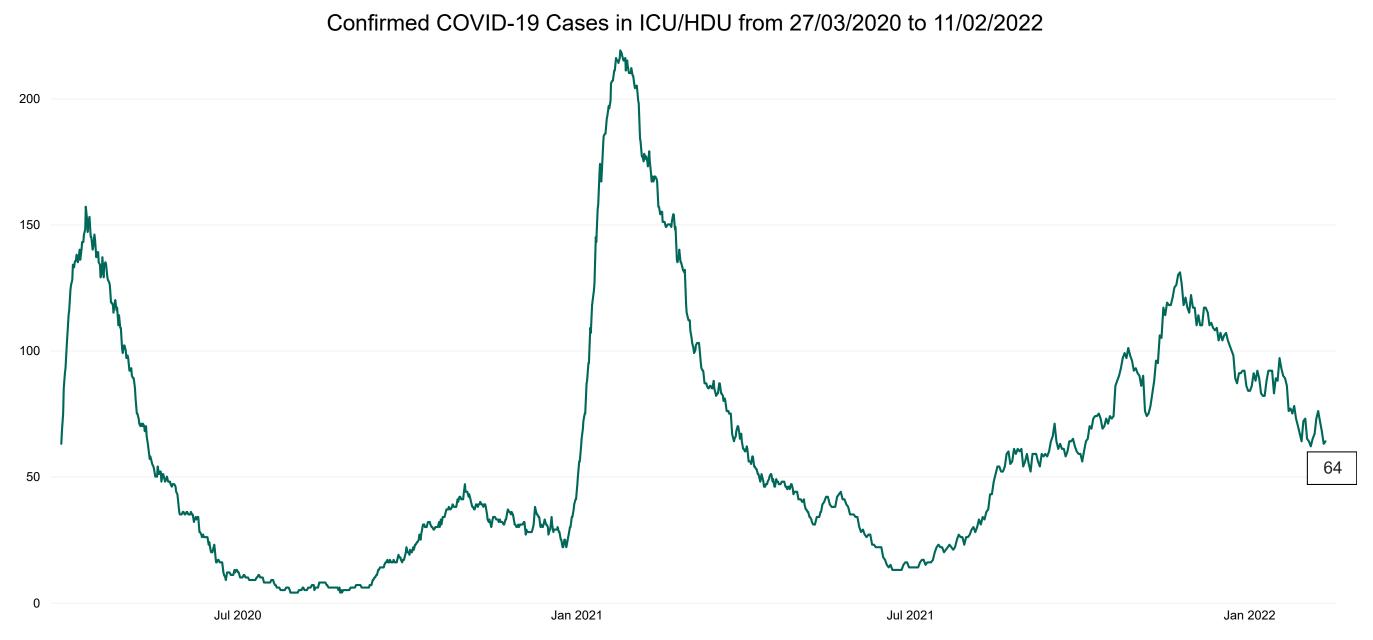

#### **Confirmed COVID-19 Cases in ICU/HDU**

Confirmed COVID-19 Cases in ICU/HDU 11/02/2022

#### **Confirmed COVID-19 Cases in ICU/HDU**

PMIU COVID-19 Daily Operations Update Acute Hospitals | Page 12