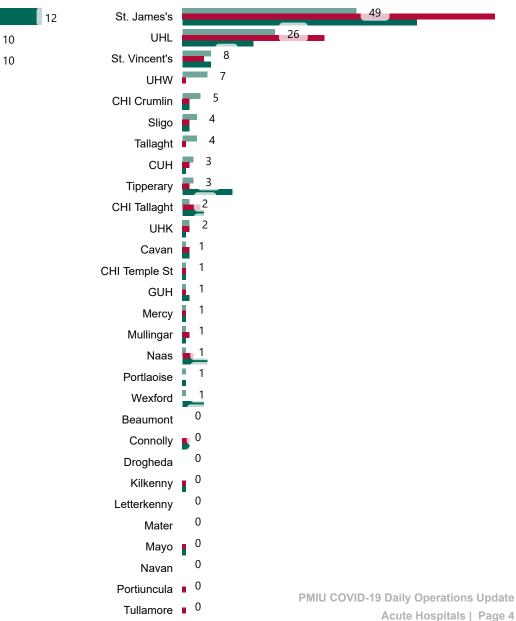

# Geographical Spread of COVID-19 Confirmed Cases and Suspected Cases across Acute Hospital Sites as at 11/02/2022 20:00