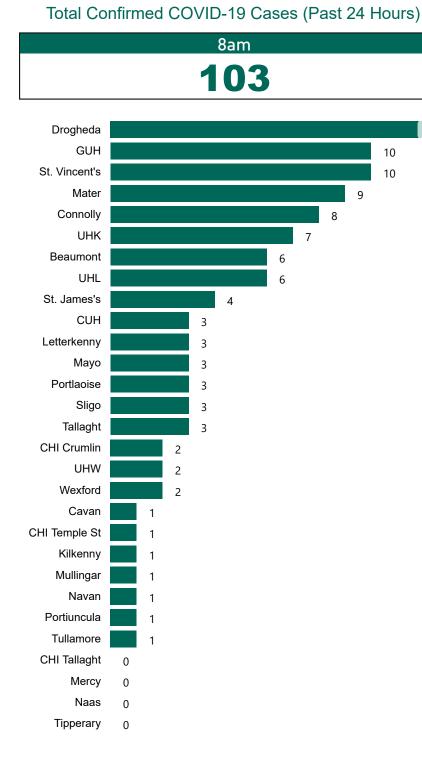

# Geographical Spread of COVID-19 Confirmed Cases and Suspected Cases across Acute Hospital Sites as at 11/02/2022 20:00

#### Current Number of COVID-19 Suspected Cases

| 8am | 2pm | 8pm |
|-----|-----|-----|
| 145 | 167 | 121 |

9