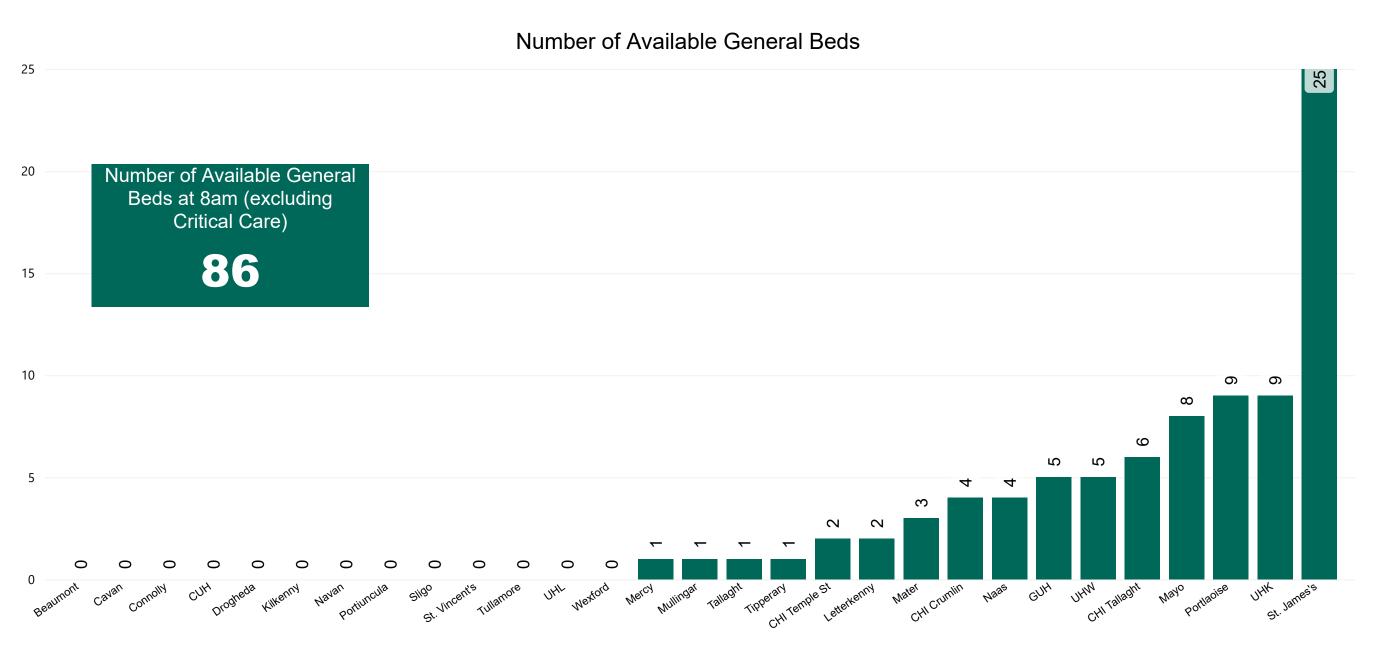

OVID-19 Cases Admitted on Site at 0800hrs, 1400hrs and 2000hrs 2.000 .500 Cases 6 Number of Confirmed COVID-1 542 1,000 500 0 Jul 2020 Jul 2021 Jan 2021 Jan 2022

## Percentage Variance at <u>8am</u> of Confirmed COVID-19 cases Admitted Across 29 sites compared to the previous day

% Variance at 8am of confirmed COVID-19 cases admitted across 29 sites to the previous day



# Number of Suspected COVID-19 Swab Results Awaited Across 29 acute sites as at 11/02/2022

Number of COVID-19 Swab Results Awaited at 0800hrs, 1400hrs and 2000hrs



Source: SBAR Portal Note: There is no suspected C-19 data available from 14/05/2021 to 07/07/2021 due to the impacts of the cyber-attack.

PMIU COVID-19 Daily Operations Update Acute Hospitals | Page 7

#### Number of Available General Beds on 11/02/2022



## Number of ICU/HDU Beds Available on 11/02/2022



Sources: (Critical Care Bed Vacancies) - ICU Bed Information System (National Office of Clinical Audit (NOCA))

PMIU COVID-19 Daily Operations Update Acute Hospitals | Page 9

### **ICU/HDU Summary as at 11/02/2022 10:30**



#### **Confirmed COVID-19 Cases in ICU/HDU**

Confirmed COVID-19 Cases in ICU/HDU 11/02/2022



#### **Confirmed COVID-19 Cases in ICU/HDU**



PMIU COVID-19 Daily Operations Update Acute Hospitals | Page 12

# **DOCUMENT ENDS**