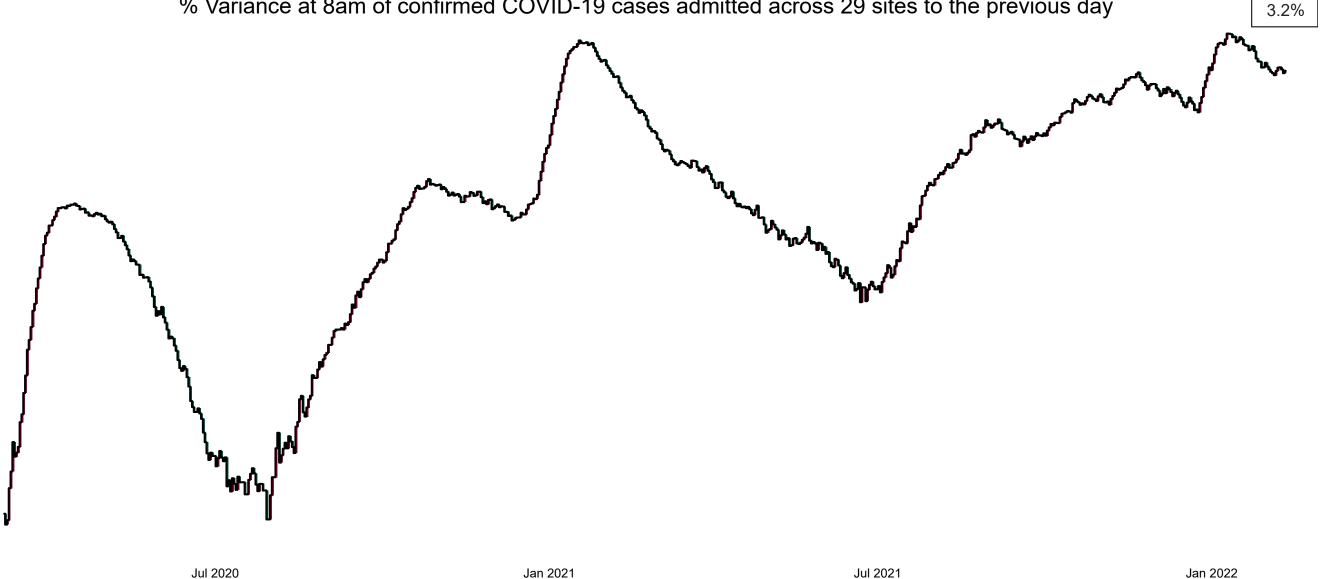

## Percentage Variance at <u>8am</u> of Confirmed COVID-19 cases Admitted Across 29 sites compared to the previous day

% Variance at 8am of confirmed COVID-19 cases admitted across 29 sites to the previous day