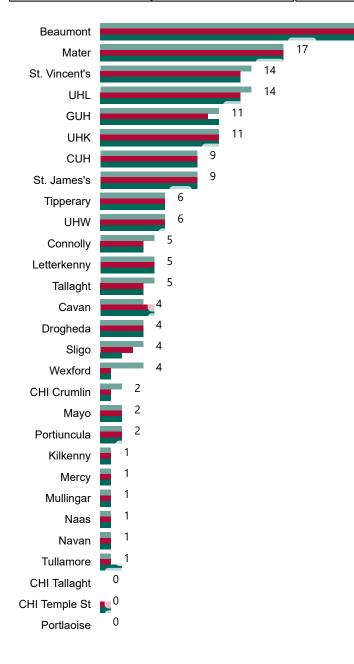

# Number of Confirmed COVID-19 Cases Admitted across 29 acute sites (including CHI)

Number of Confirmed COVID-19 Cases Admitted on Site at 0800hrs, 1400hrs and 2000hrs