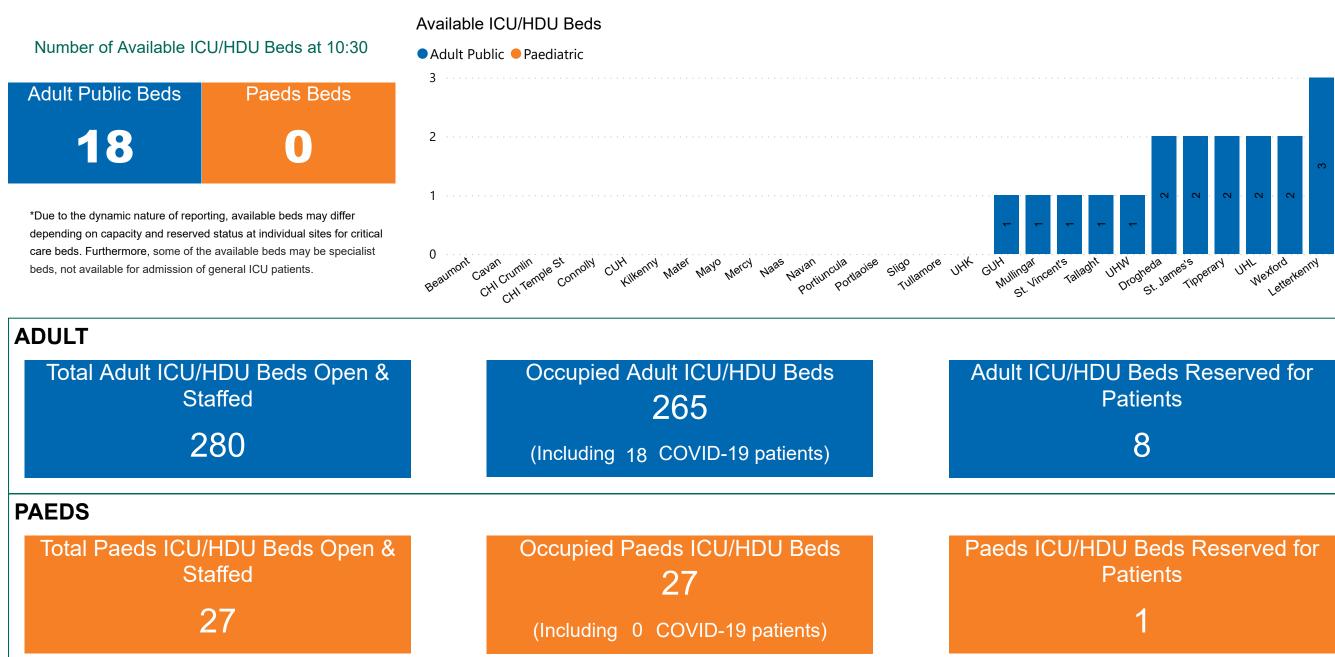

## Number of ICU/HDU Beds Available on 11/02/2023

Sources: (Critical Care Bed Vacancies) - ICU Bed Information System (National Office of Clinical Audit (NOCA))

PMIU COVID-19 Daily Operations Update Acute Hospitals | Page 9

## **ICU/HDU Summary as at 11/02/2023 10:30**