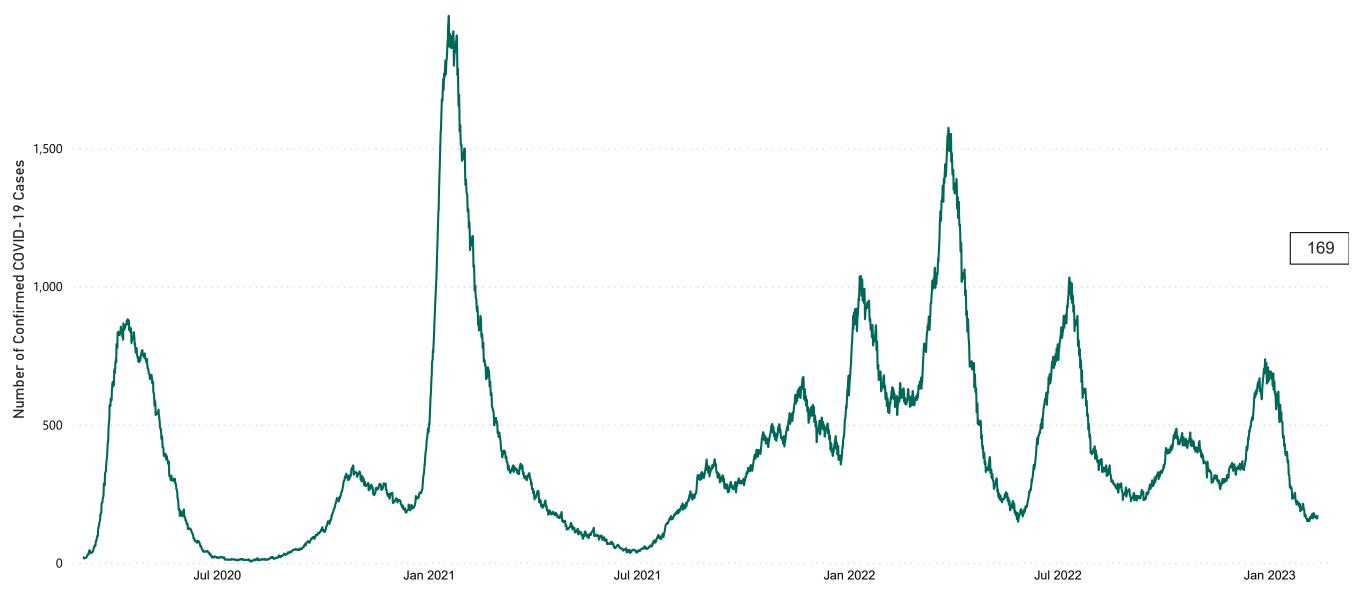

### **Confirmed Cases of COVID-19 in the Republic of Ireland as at 07/02/2023**

**Source:** Department of Health 2020, < https://www.gov.ie/en/news/7e0924-latest-updates-on-covid-19-coronavirus/> up to 14/05/21 and from <https://covid19ireland-geohive.hub.arcgis.com/> thereafter

#### Total Confirmed COVID-19 Cases

| 8am | 2pm | 8pm |
|-----|-----|-----|
| 161 | 161 | 169 |

29