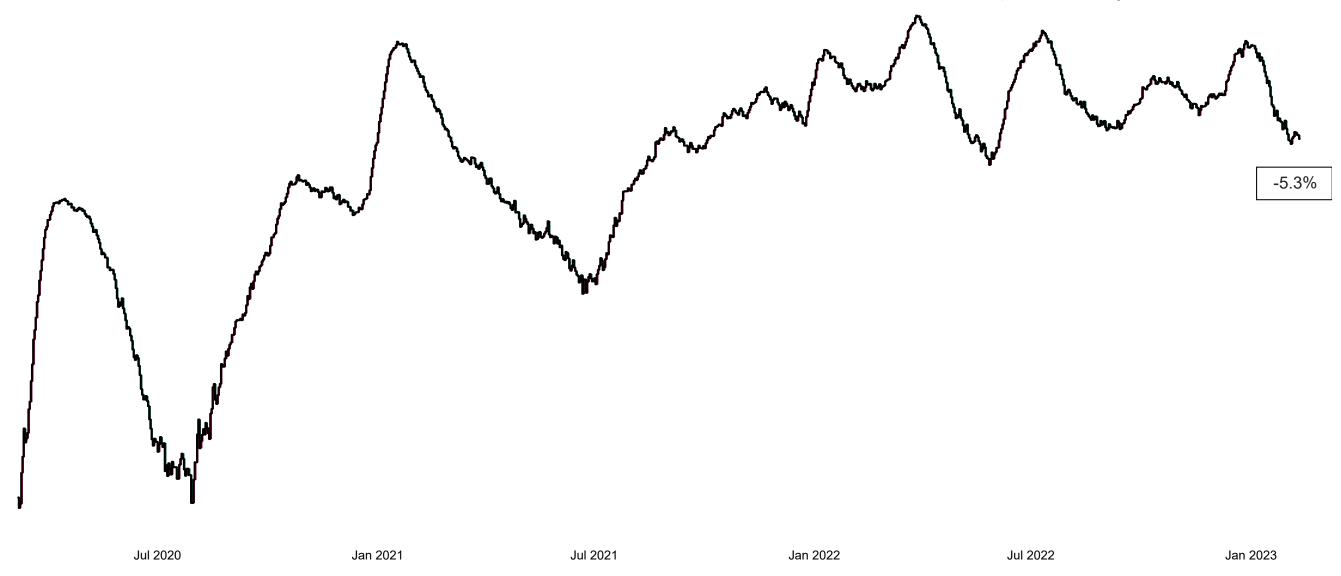

## Percentage Variance at <u>8am</u> of Confirmed COVID-19 cases Admitted Across 29 sites compared to the previous day

% Variance at 8am of confirmed COVID-19 cases admitted across 29 sites to the previous day