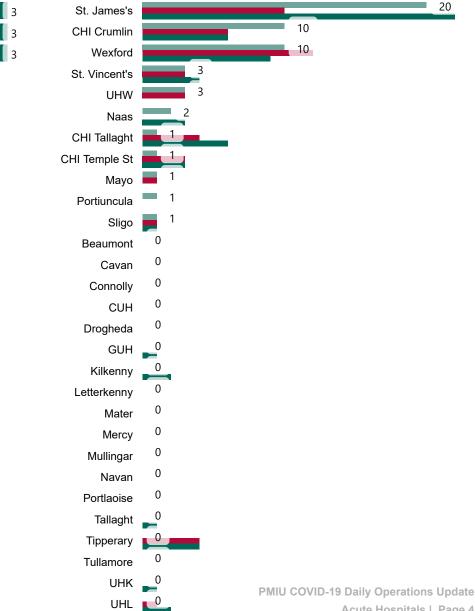

# Number of Confirmed COVID-19 Cases Admitted across 29 acute sites (including CHI)

Number of Confirmed COVID-19 Cases Admitted on Site at 0800hrs, 1400hrs and 2000hrs