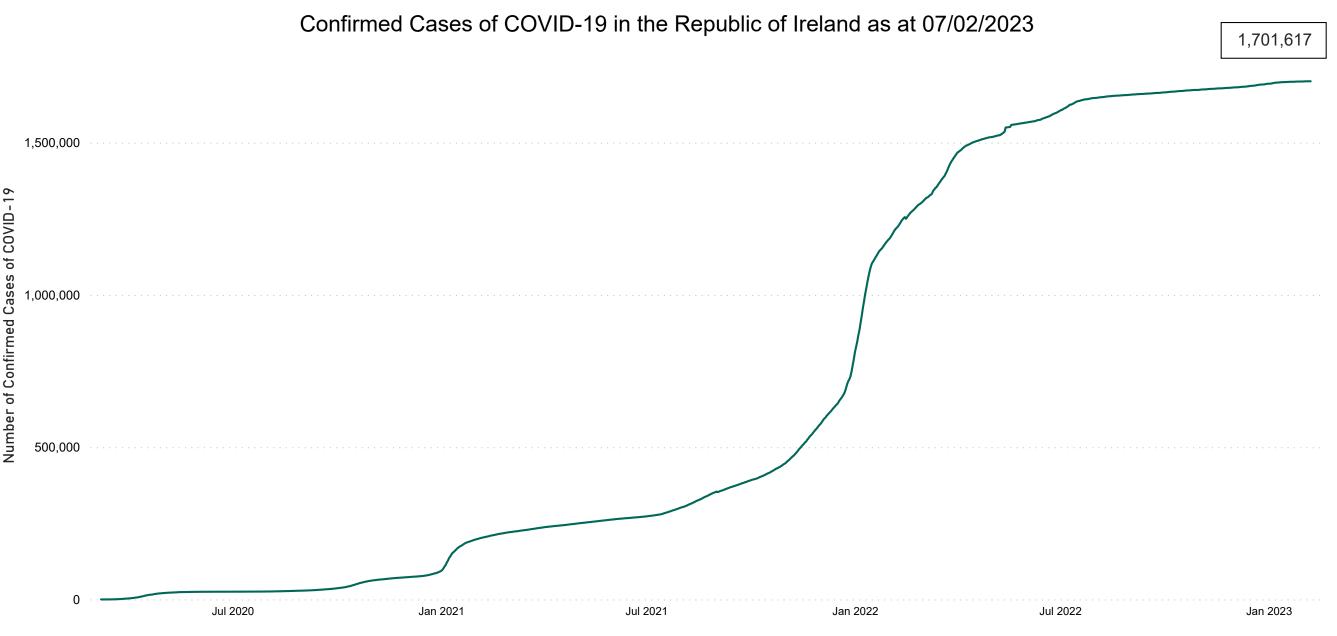

### **Confirmed Cases of COVID-19 in the Republic of Ireland as at 07/02/2023**

**Source:** Department of Health 2020, < https://www.gov.ie/en/news/7e0924-latest-updates-on-covid-19-coronavirus/> up to 14/05/21 and from <https://covid19ireland-geohive.hub.arcgis.com/> thereafter