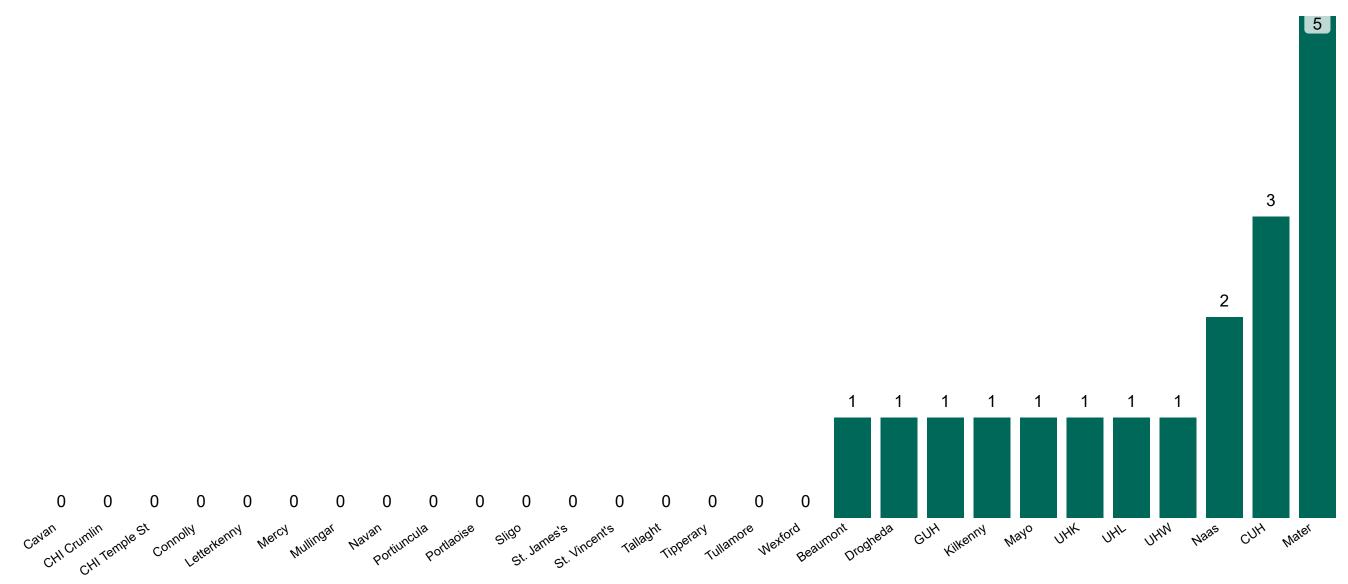

#### **Confirmed COVID-19 Cases in ICU/HDU**

Confirmed COVID-19 Cases in ICU/HDU 11/02/2023

### **Confirmed COVID-19 Cases in ICU/HDU**

Source: ICU Bed Information System (National office of Clinical Audit (NOCA))

PMIU COVID-19 Daily Operations Update Acute Hospitals | Page 12