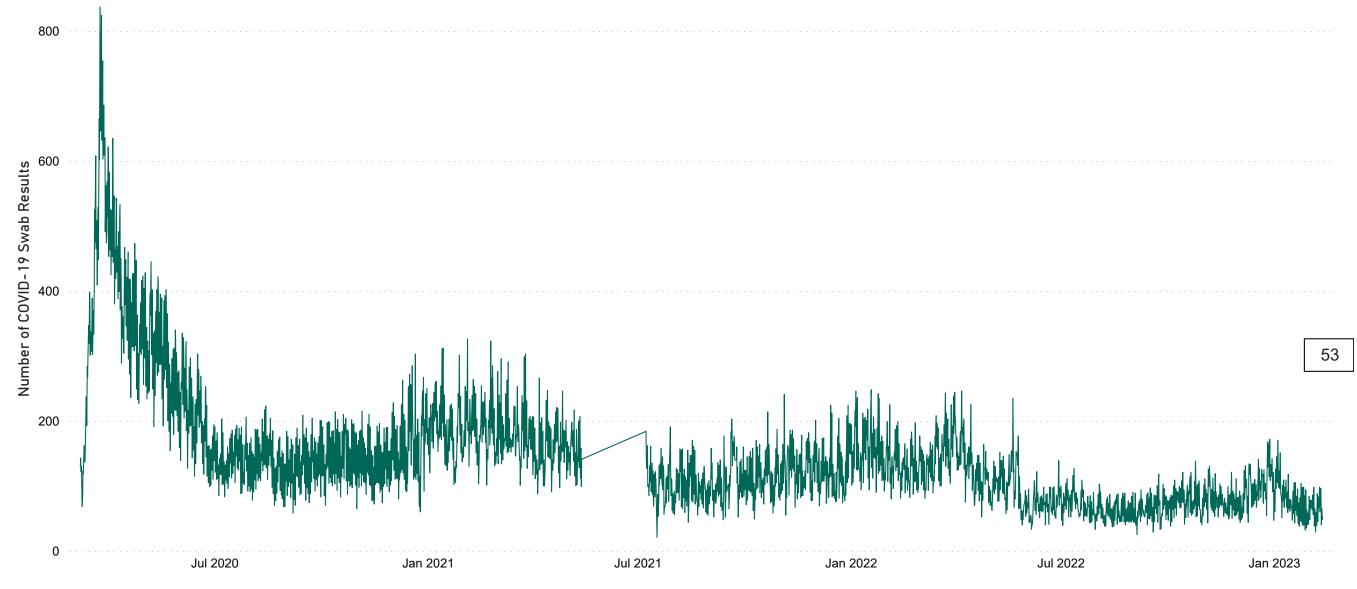

# Number of Suspected COVID-19 Swab Results Awaited Across 29 acute sites as at 11/02/2023

Number of COVID-19 Swab Results Awaited at 0800hrs, 1400hrs and 2000hrs

**Source:** SBAR Portal **Note:** There is no suspected C-19 data available from 14/05/2021 to 07/07/2021 due to the impacts of the cyber-attack.

#### Current Number of COVID-19 Suspected Cases

| 8am | 2pm       | 8pm |
|-----|-----------|-----|
| 65  | <b>48</b> | 53  |