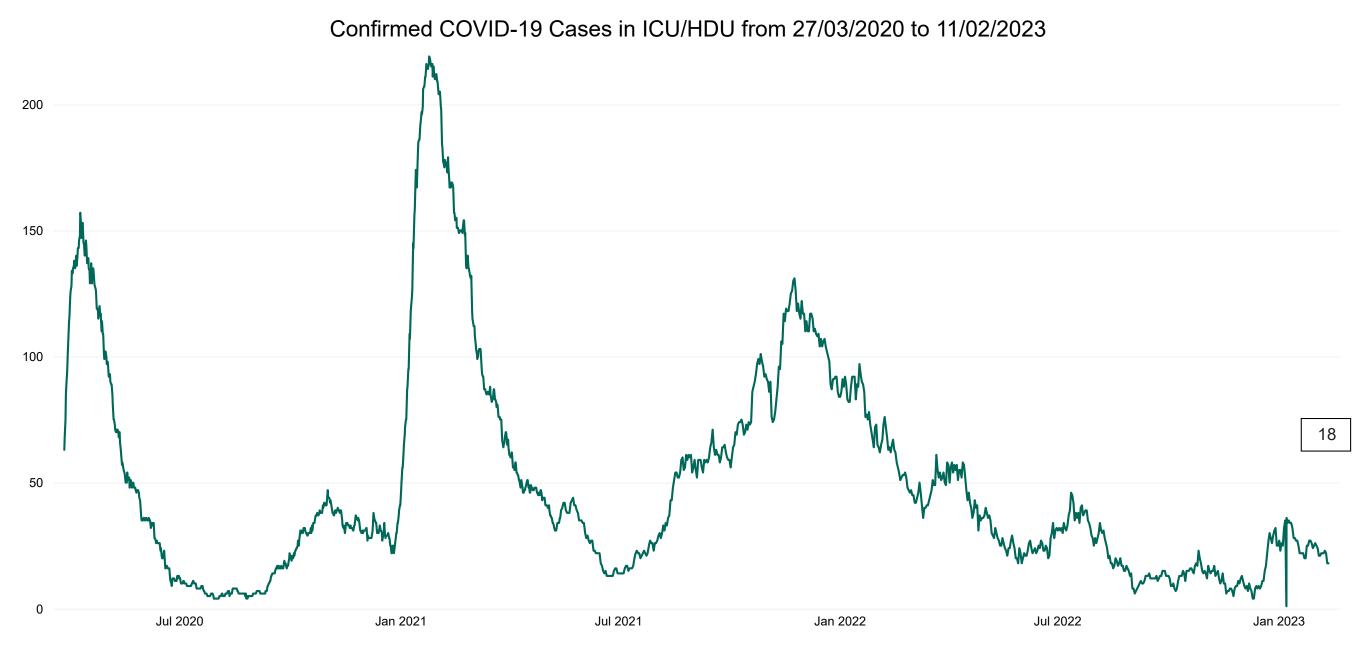

### **Confirmed COVID-19 Cases in ICU/HDU**

Source: ICU Bed Information System (National office of Clinical Audit (NOCA))

PMIU COVID-19 Daily Operations Update Acute Hospitals | Page 12