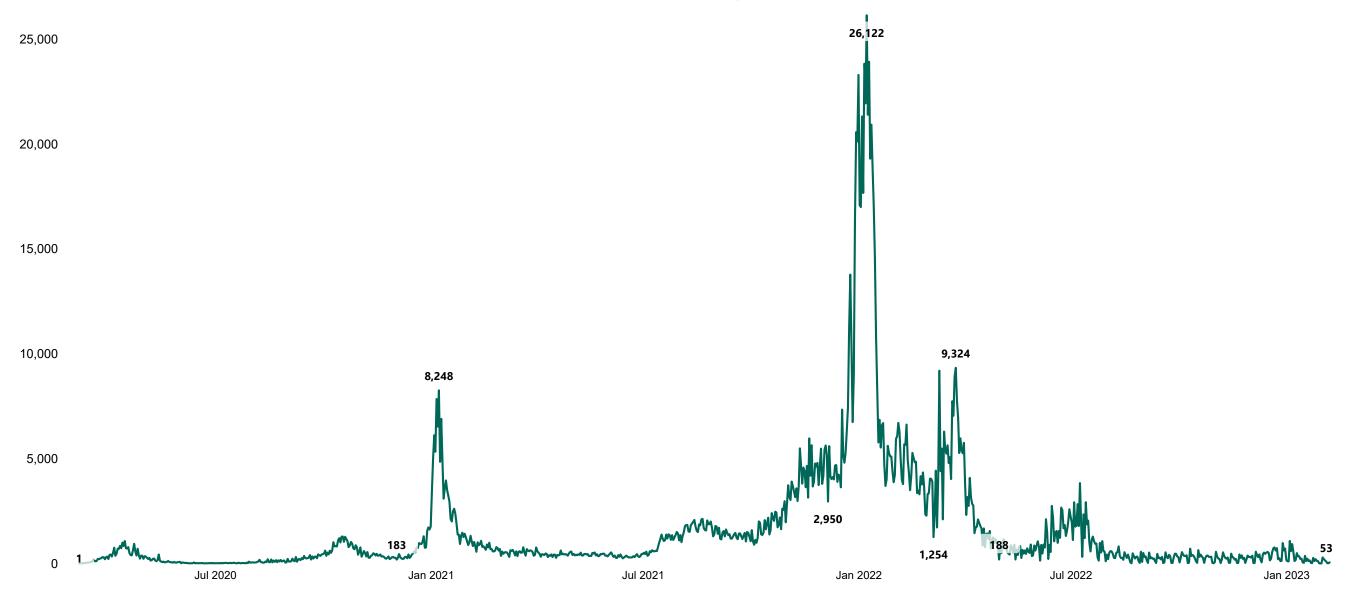

### New Confirmed COVID-19 Cases in the Republic of Ireland as at 07/02/2023

New Confirmed COVID-19 Cases in the Republic of Ireland as at 07/02/2023

**Source:** Department of Health 2020, < https://www.gov.ie/en/news/7e0924-latest-updates-on-covid-19-coronavirus/> up to 05/09/21 and from <https://covid19ireland-geohive.hub.arcgis.com/> thereafter