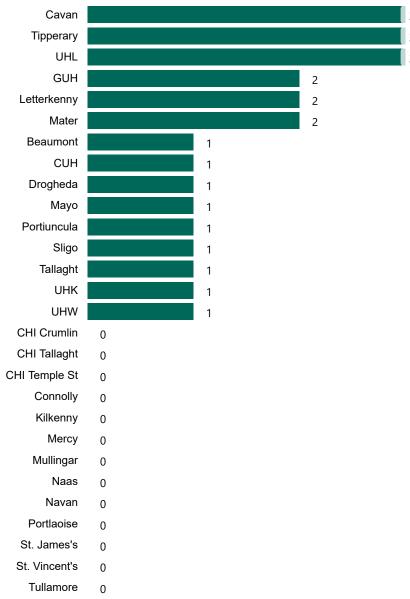

#### **Confirmed COVID-19 Cases in ICU/HDU**

Confirmed COVID-19 Cases in ICU/HDU 11/02/2023