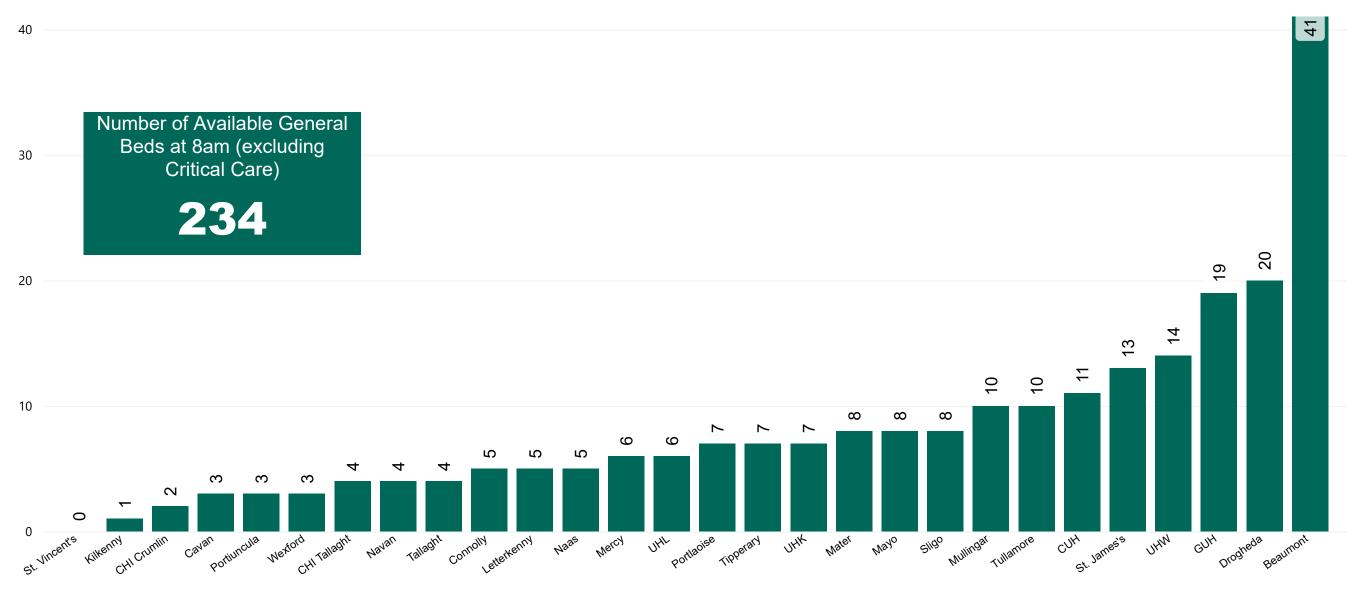

#### Number of Available General Beds on 11/02/2023

Number of Available General Beds