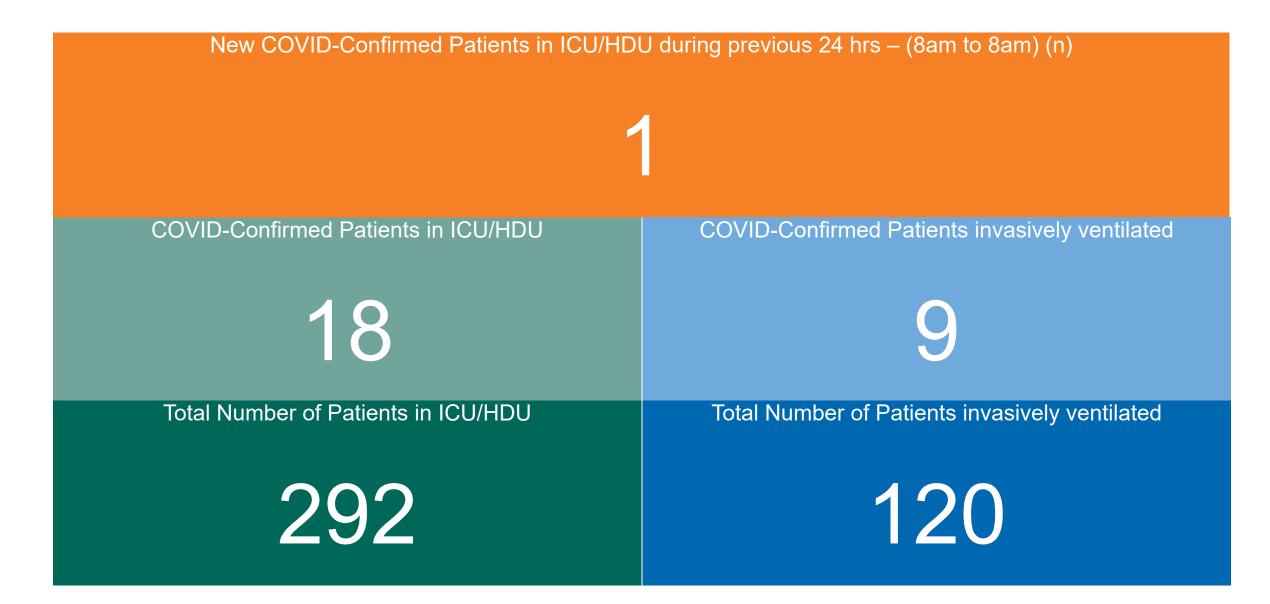

#### **Confirmed COVID-19 Cases in ICU/HDU**

Confirmed COVID-19 Cases in ICU/HDU 11/02/2023

### **Confirmed COVID-19 Cases in ICU/HDU**

Source: ICU Bed Information System (National office of Clinical Audit (NOCA))

PMIU COVID-19 Daily Operations Update Acute Hospitals | Page 12