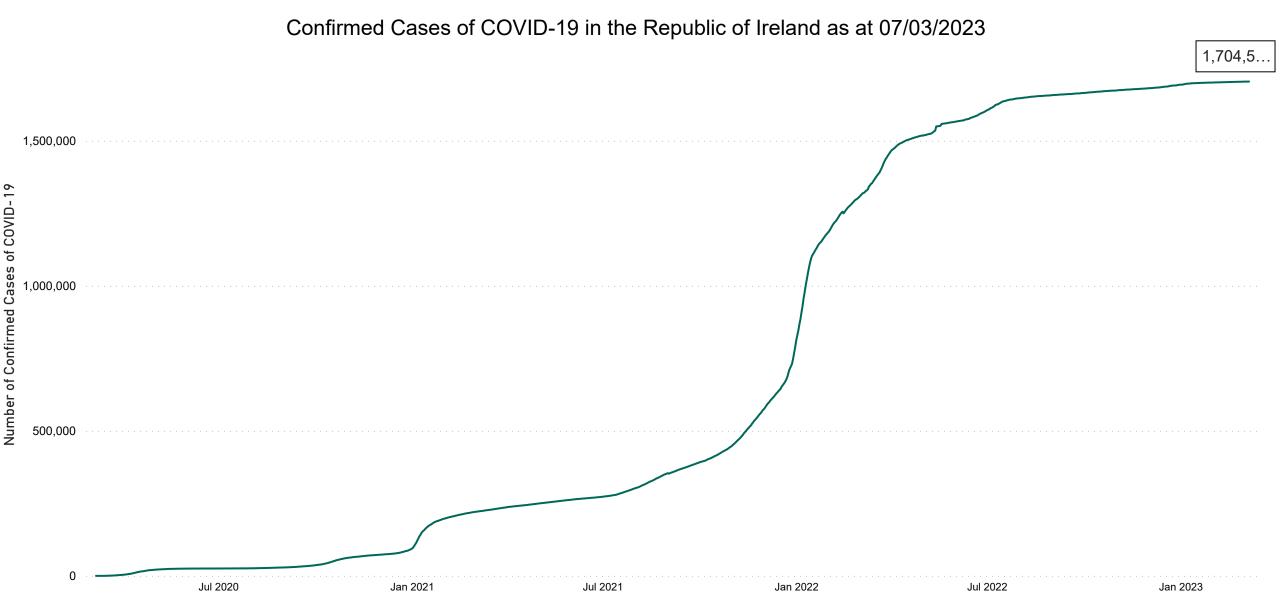

## **Confirmed Cases of COVID-19 in the Republic of Ireland as at 07/03/2023**

**Source:** Department of Health 2020, < https://www.gov.ie/en/news/7e0924-latest-updates-on-covid-19-coronavirus/> up to 14/05/21 and from <https://covid19ireland-geohive.hub.arcgis.com/> thereafter