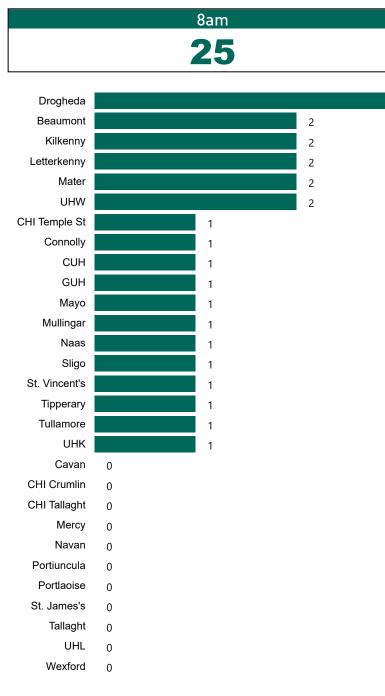

#### Total Confirmed COVID-19 Cases

| 8am | 2pm | 8pm |
|-----|-----|-----|
| 210 | 206 | 205 |

27

24