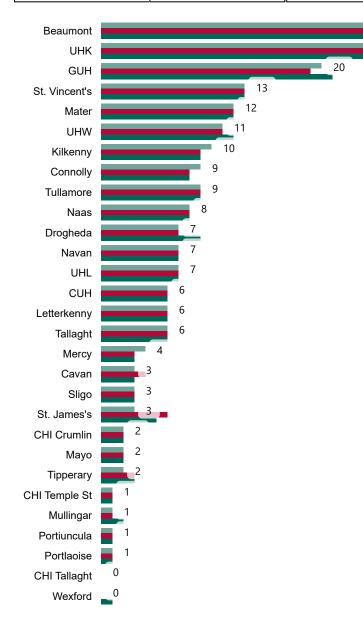

# Number of Confirmed COVID-19 Cases Admitted across 29 acute sites (including CHI)

Number of Confirmed COVID-19 Cases Admitted on Site at 0800hrs, 1400hrs and 2000hrs