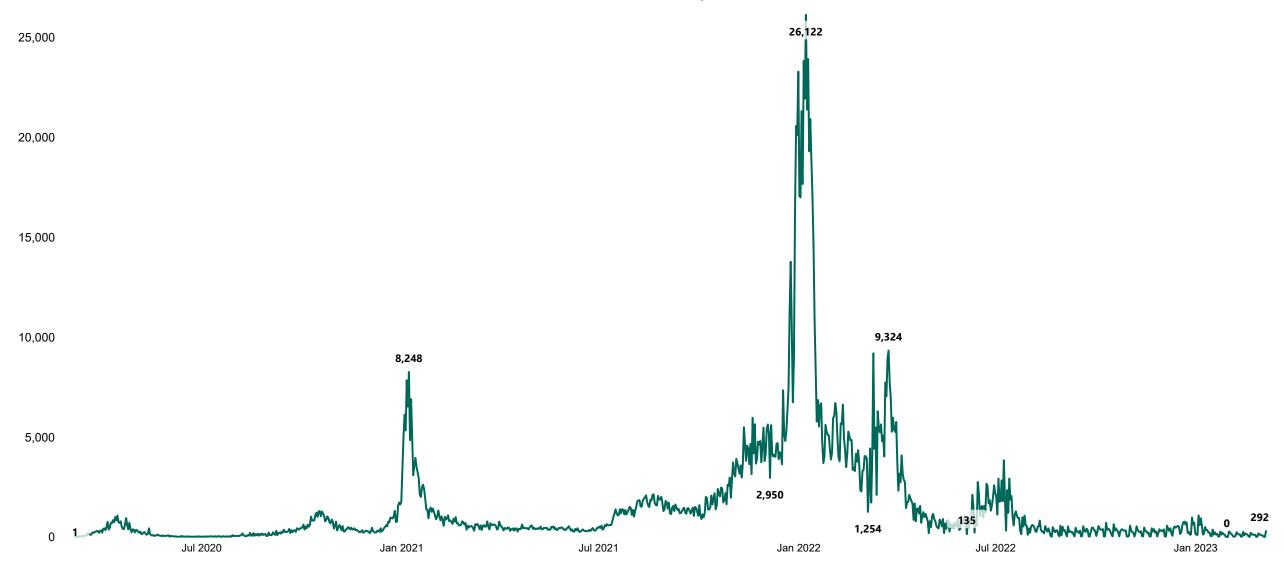

#### New Confirmed COVID-19 Cases in the Republic of Ireland as at 07/03/2023

New Confirmed COVID-19 Cases in the Republic of Ireland as at 07/03/2023

**Source:** Department of Health 2020, < https://www.gov.ie/en/news/7e0924-latest-updates-on-covid-19-coronavirus/> up to 05/09/21 and from <https://covid19ireland-geohive.hub.arcgis.com/> thereafter