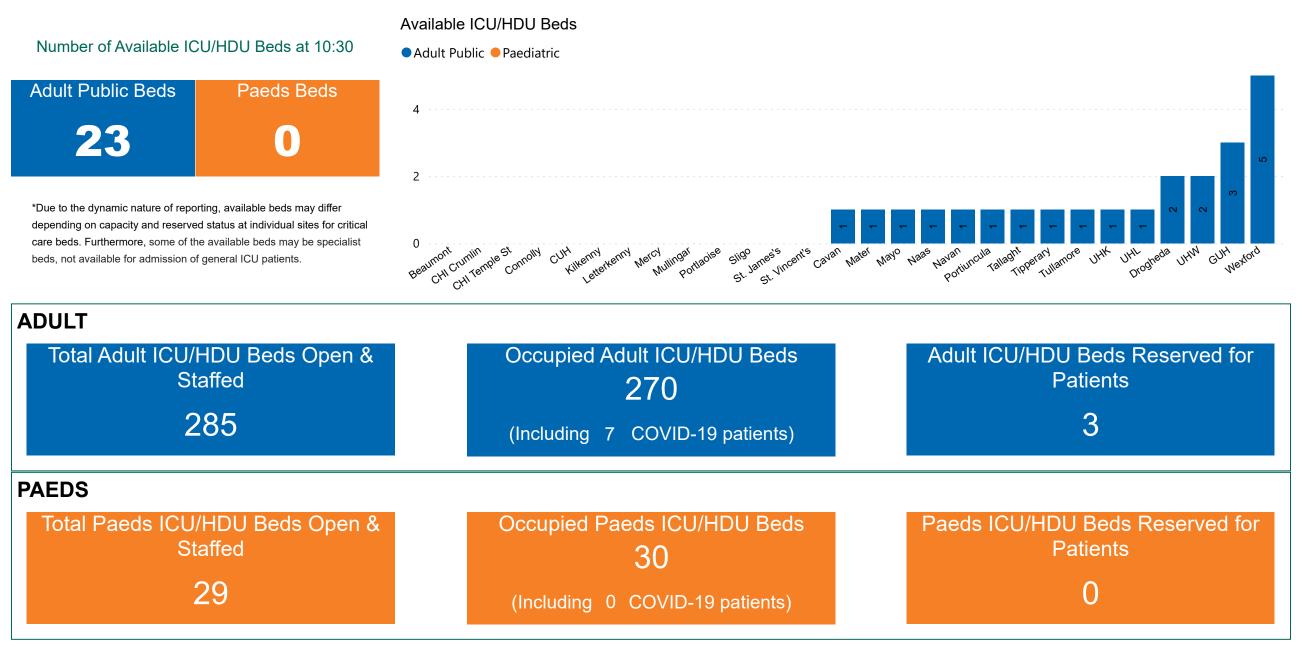

## Number of ICU/HDU Beds Available on 11/03/2023

## **ICU/HDU Summary as at 11/03/2023 10:30**