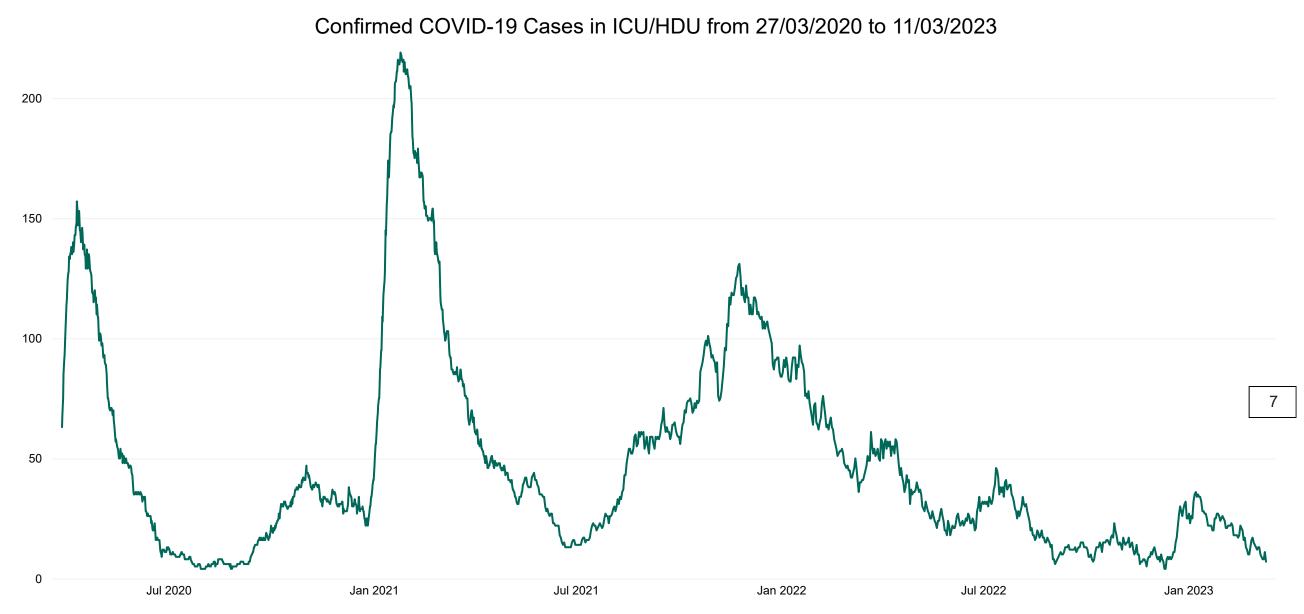

## **Confirmed COVID-19 Cases in ICU/HDU**

# **Confirmed COVID-19 Cases in ICU/HDU**