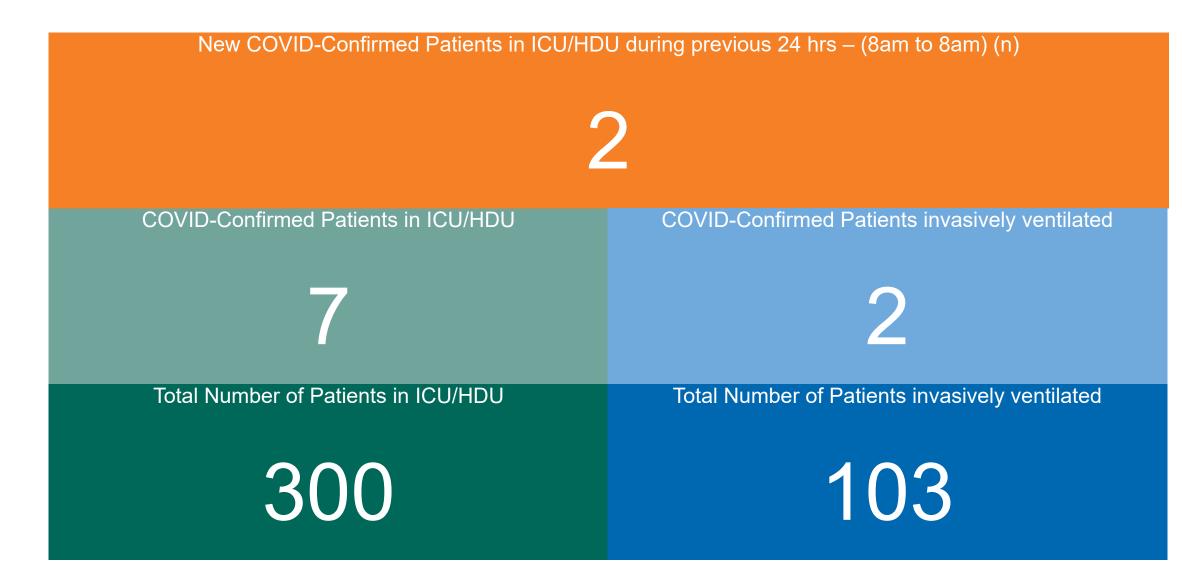

## **Confirmed COVID-19 Cases in ICU/HDU**

# **Confirmed COVID-19 Cases in ICU/HDU**