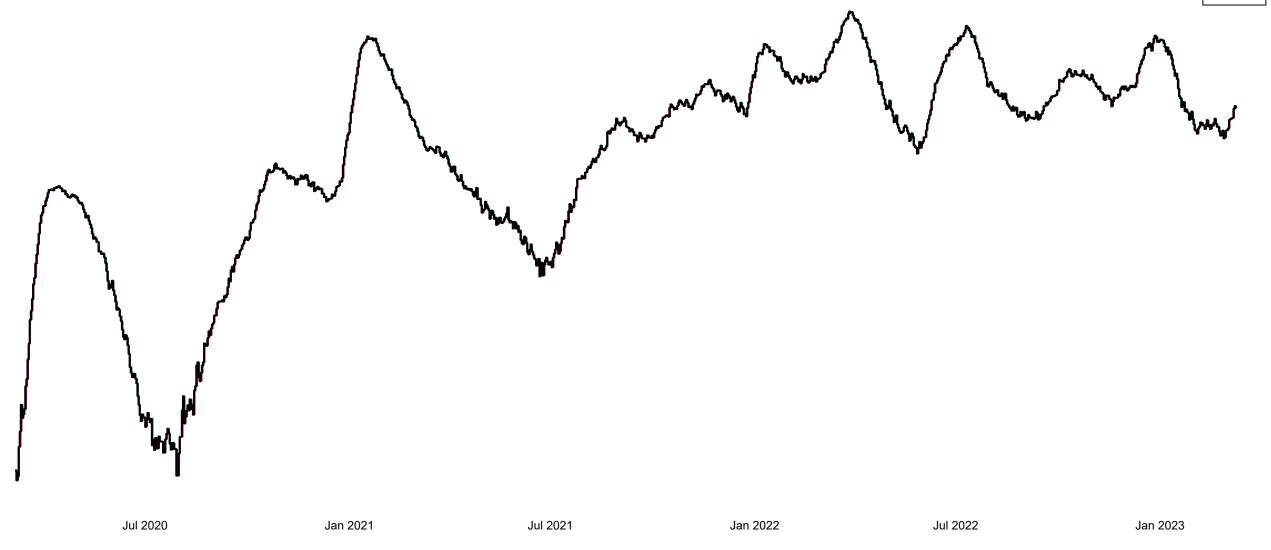

# Number of Suspected COVID-19 Swab Results Awaited Across 29 acute sites as at 11/03/2023

Number of COVID-19 Swab Results Awaited at 0800hrs, 1400hrs and 2000hrs

Source: SBAR Portal Note: There is no suspected C-19 data available from 14/05/2021 to 07/07/2021 due to the impacts of the cyber-attack.