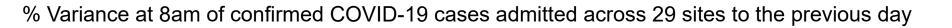

# Percentage Variance at <u>8am</u> of Confirmed COVID-19 cases Admitted Across 29 sites compared to the previous day

-2.3%