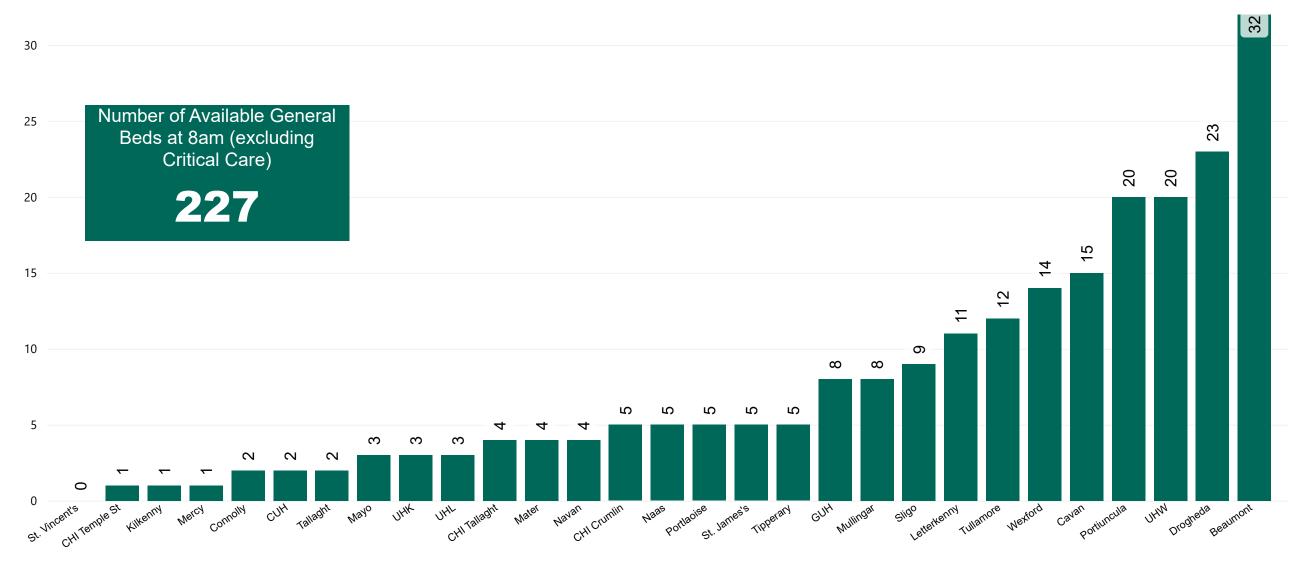

#### Number of Available General Beds on 11/03/2023

#### Number of Available General Beds

Sources: (General Bed Vacancies) - SBAR Portal