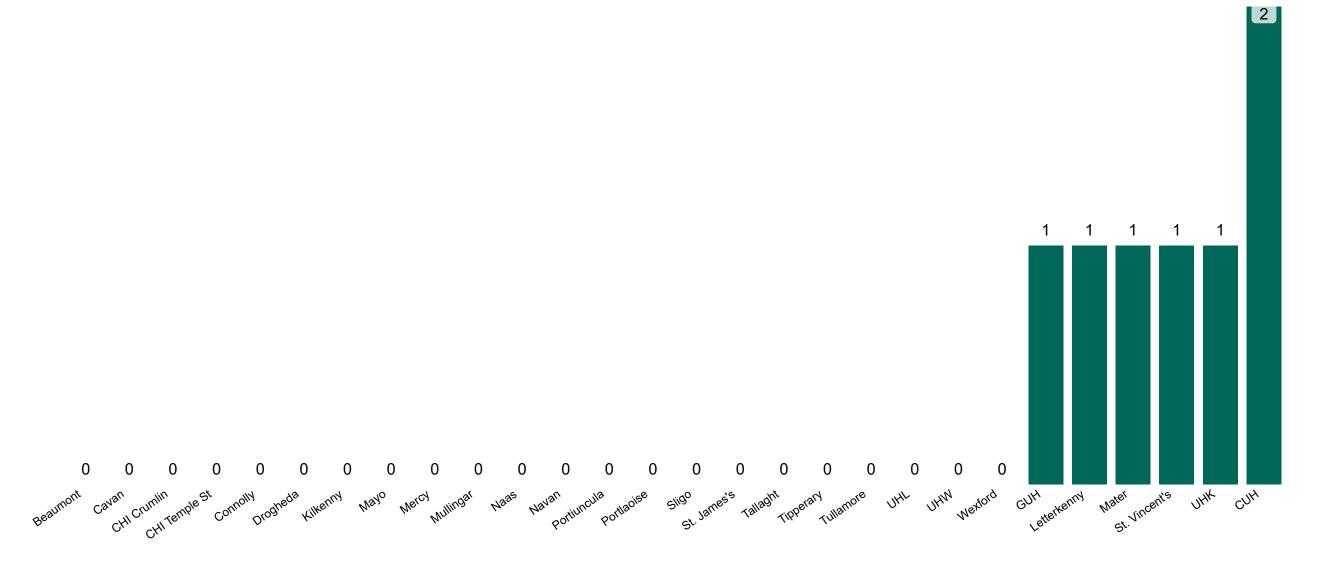

## **Confirmed COVID-19 Cases in ICU/HDU**

# **Confirmed COVID-19 Cases in ICU/HDU**