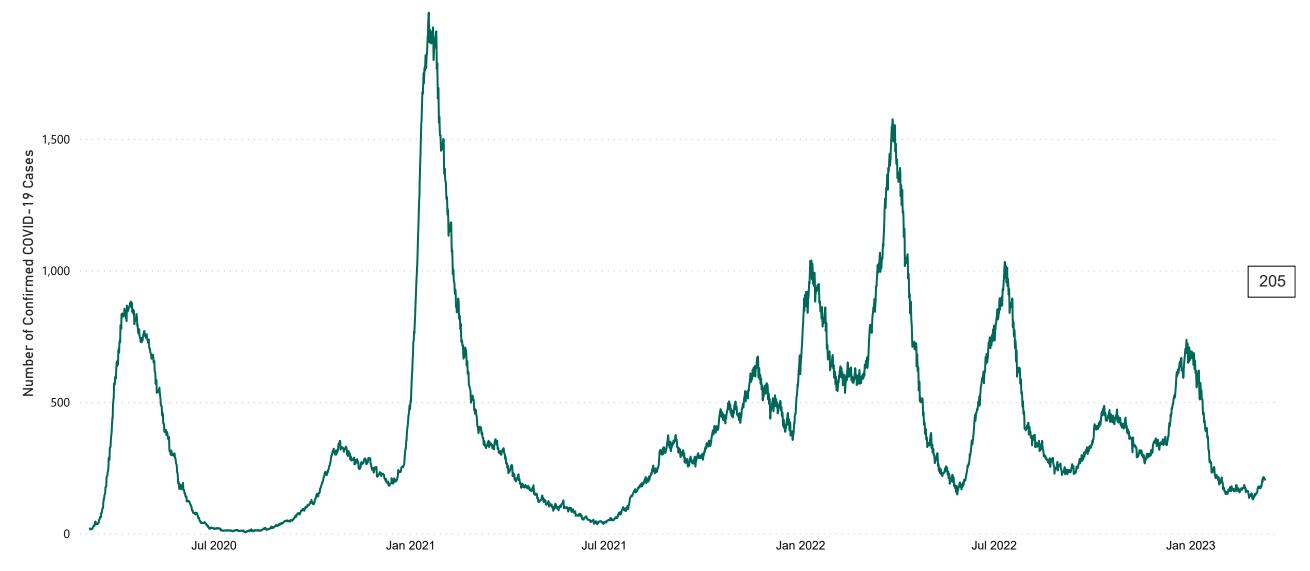

# Number of Confirmed COVID-19 Cases Admitted across 29 acute sites (including CHI)

Number of Confirmed COVID-19 Cases Admitted on Site at 0800hrs, 1400hrs and 2000hrs

#### Total Confirmed COVID-19 Cases

| 8am | 2pm | 8pm |
|-----|-----|-----|
| 210 | 206 | 205 |

27

24