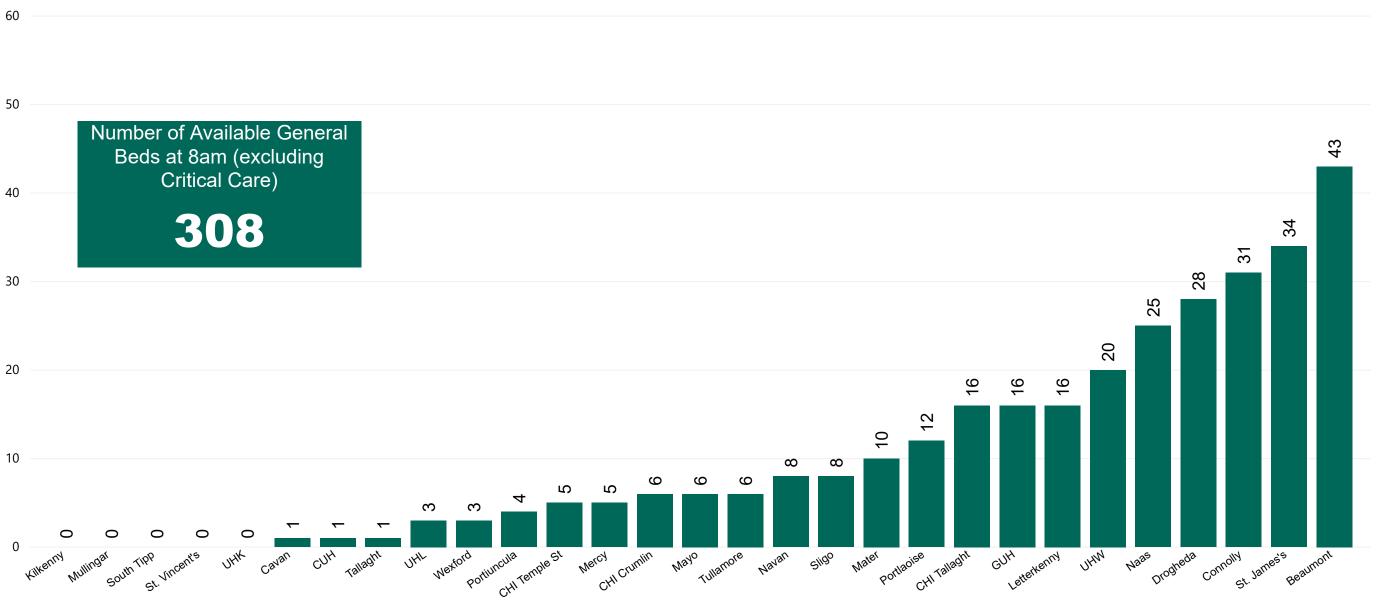

## Number of Available General Beds on 11/09/2020

Number of Available General Beds