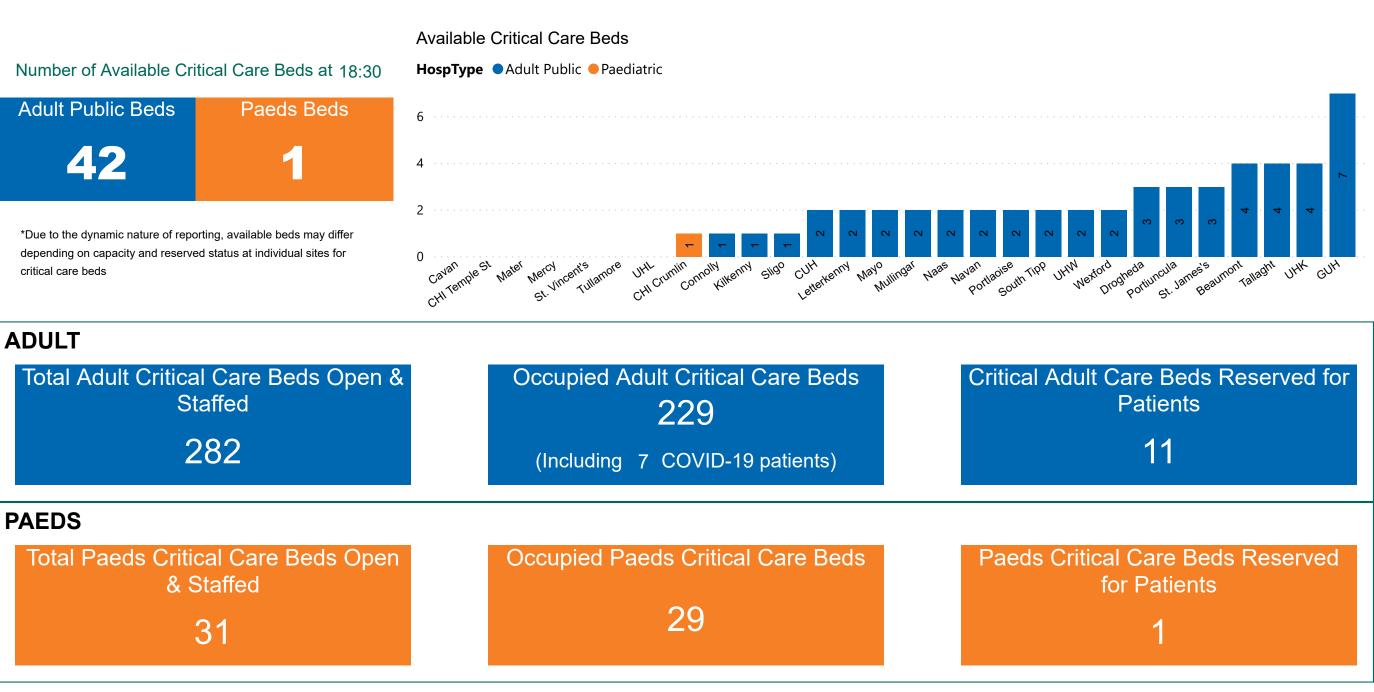

### Number of Critical Beds Available on 11/09/2020

(Note HSE COVID-19 Surge plan includes significant additional Critical Care Beds in addition to those indicated below)

Sources: (Critical Care Bed Vacancies) - ICU Bed Information System (National Office of Clinical Audit (NOCA))

## **Critical Care Summary as at 11/09/2020 18:30**