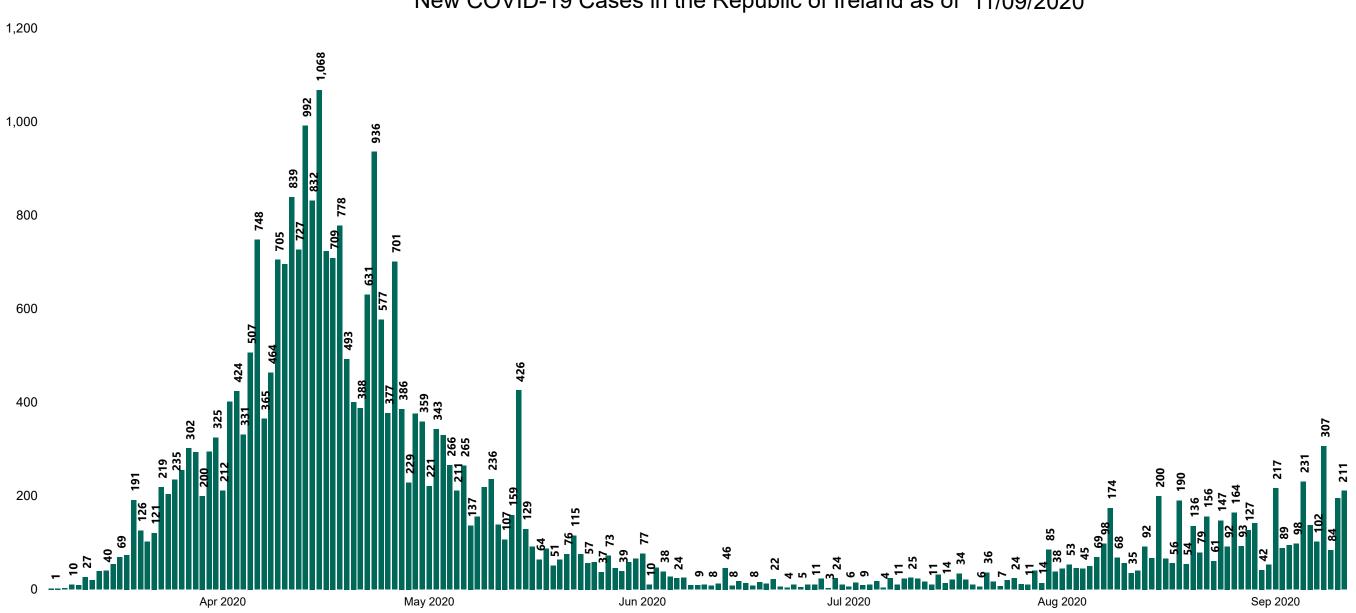

## New Confirmed COVID-19 Cases in the Republic of Ireland as at 11/09/2020

New COVID-19 Cases in the Republic of Ireland as of 11/09/2020

Source: Department of Health 2020, < https://www.gov.ie/en/news/7e0924-latest-updates-on-covid-19-coronavirus/>