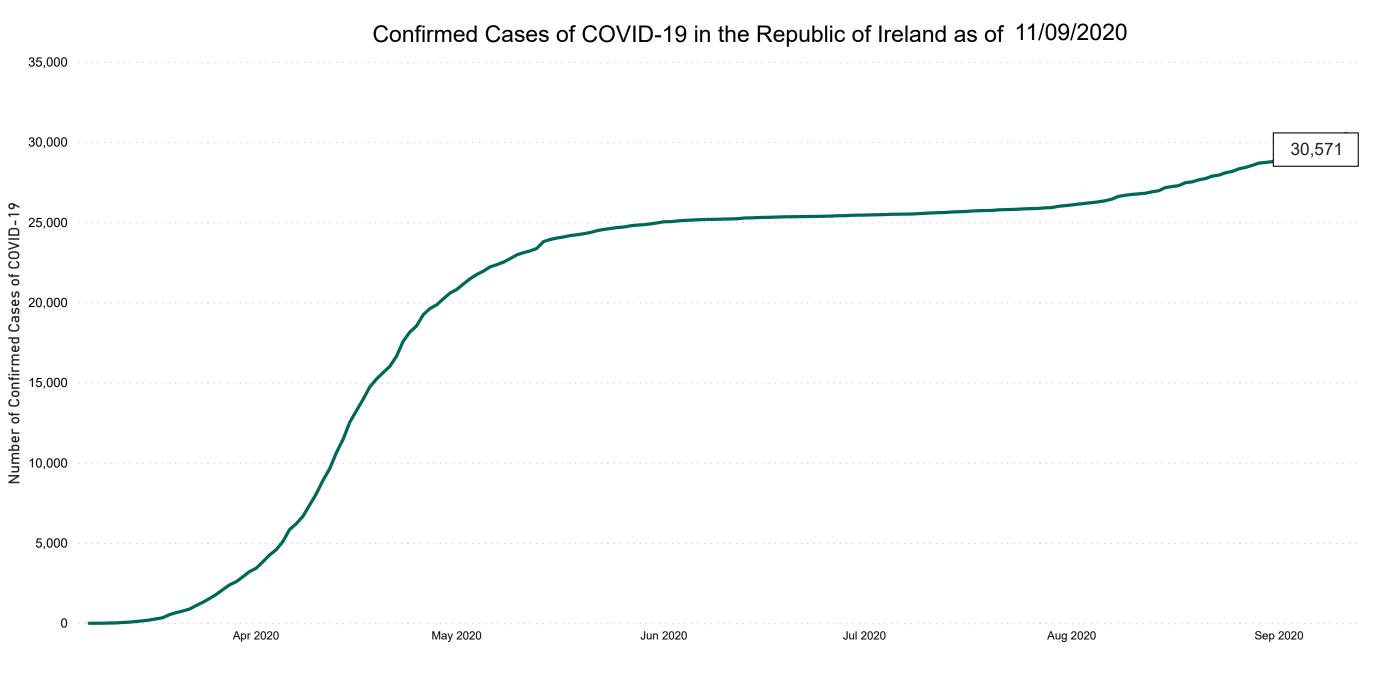

**COVID-19 Daily Operations Update Acute Hospitals** 

Performance Management and Improvement Unit

2000hrs Friday 11th September 2020



## New Confirmed COVID-19 Cases in the Republic of Ireland as at 11/09/2020



New COVID-19 Cases in the Republic of Ireland as of 11/09/2020

Source: Department of Health 2020, < https://www.gov.ie/en/news/7e0924-latest-updates-on-covid-19-coronavirus/>

### Percentage Increase compared to the Previous Day as at 11/09/2020

% Increase in total confirmed cases compared to the previous day since 06 March \* Baseline is 13 cases at 05-March-2020



## Confirmed Cases of COVID-19 in the Republic of Ireland as at 11/09/2020



### Geographical Spread of COVID-19 Confirmed Cases and Suspected Cases across Acute Hospital Sites as at 11/09/2020 20:00



#### Total Confirmed COVID-19 Cases

| 8am | 2pm | 8pm |
|-----|-----|-----|
| 53  | 51  | 53  |

12



### Total Confirmed COVID-19 Cases (Past 24 Hours)





### Current Number of COVID-19 Suspected Cases

| 8am | 2pm | 8pm |
|-----|-----|-----|
| 174 | 115 | 104 |



Acute Hospitals | Page 5

# Number of Confirmed COVID-19 Cases Admitted across 29 acute sites (including CHI)



# Percentage Variance at <u>8am</u> of Confirmed COVID-19 cases Admitted Across 29 sites compared to the previous day

% Variance at 8am of confirmed COVID-19 cases admitted across 29 sites to the previous day



# Number of Suspected COVID-19 Swab Results Awaited Across 29 acute sites a