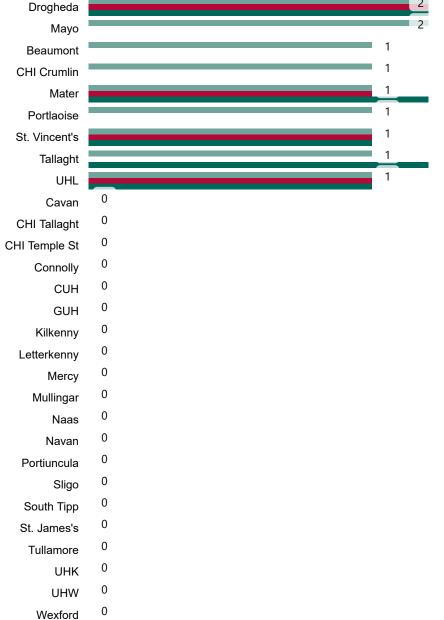

# Number of Suspected COVID-19 Swab Results Awaited Across 29 acute sites as at 11/09/2020