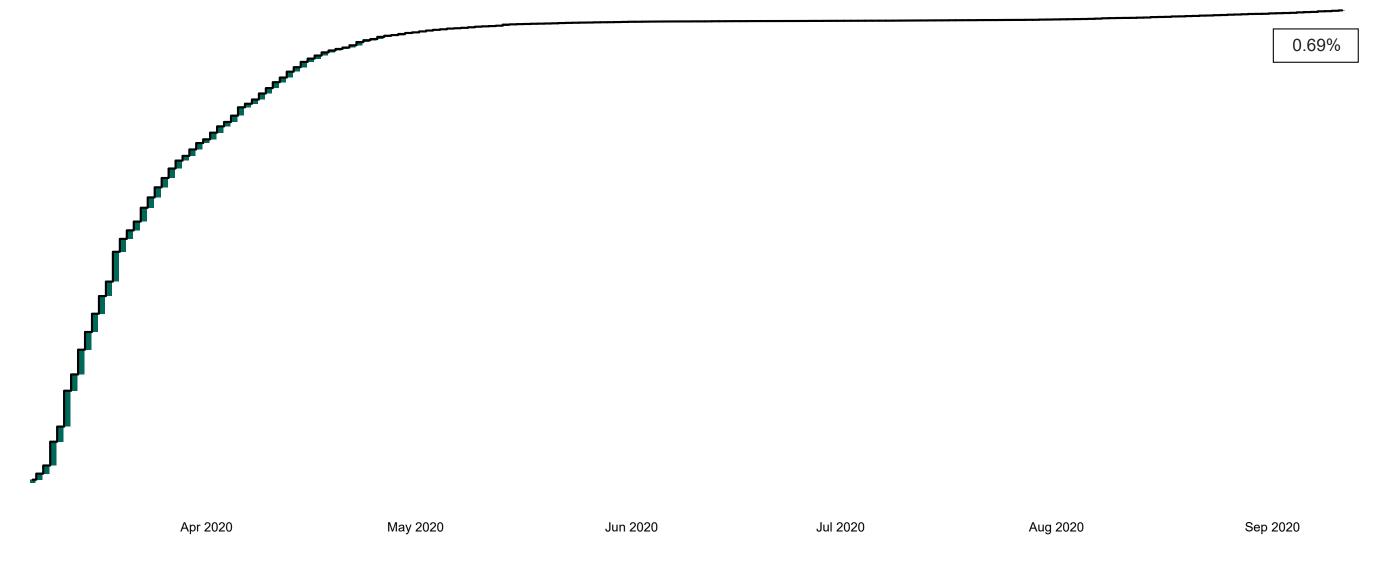

### Percentage Increase compared to the Previous Day as at 11/09/2020

% Increase in total confirmed cases compared to the previous day since 06 March \* Baseline is 13 cases at 05-March-2020