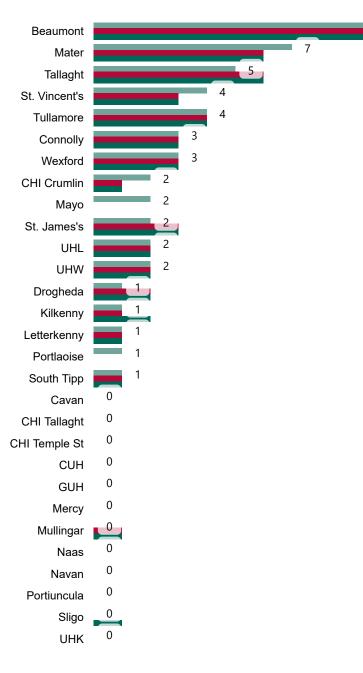

# Number of Confirmed COVID-19 Cases Admitted across 29 acute sites (including CHI)