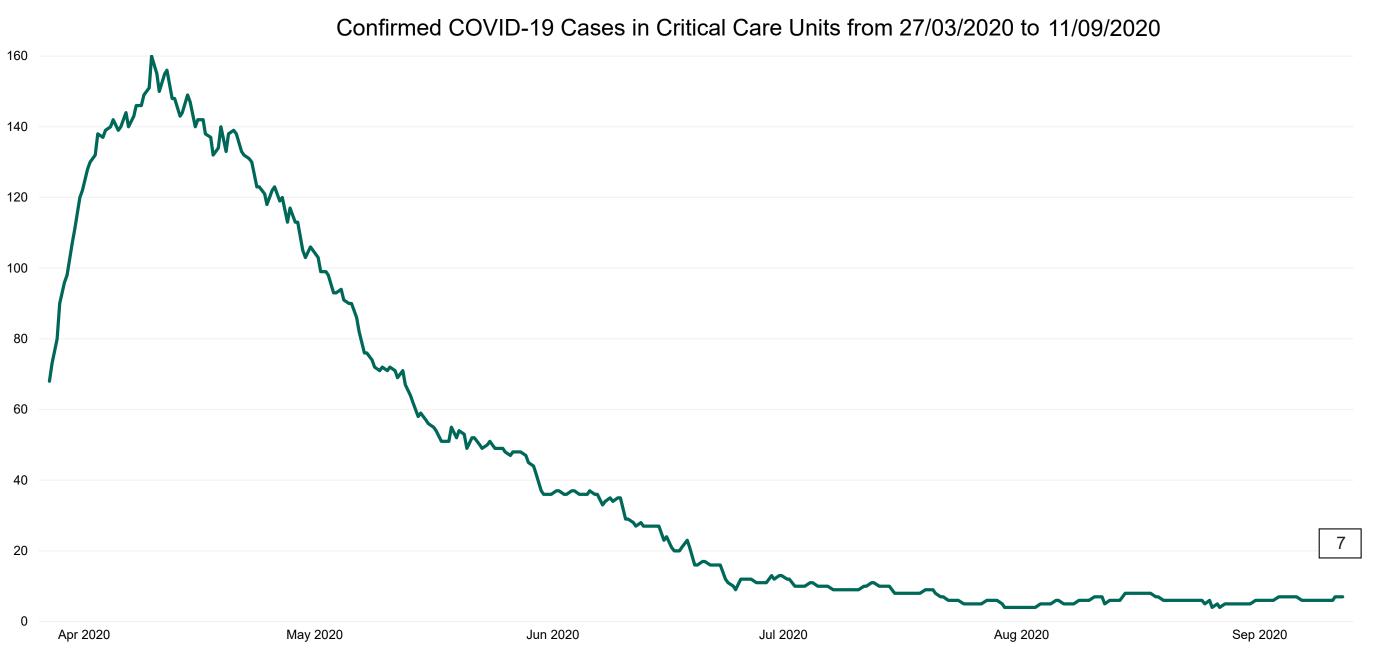

## **Confirmed COVID-19 Cases in Critical Care Units**

Source: ICU Bed Information System (National office of Clinical Audit (NOCA))

PMIU COVID-19 Daily Operations Update Acute Hospitals | Page 12