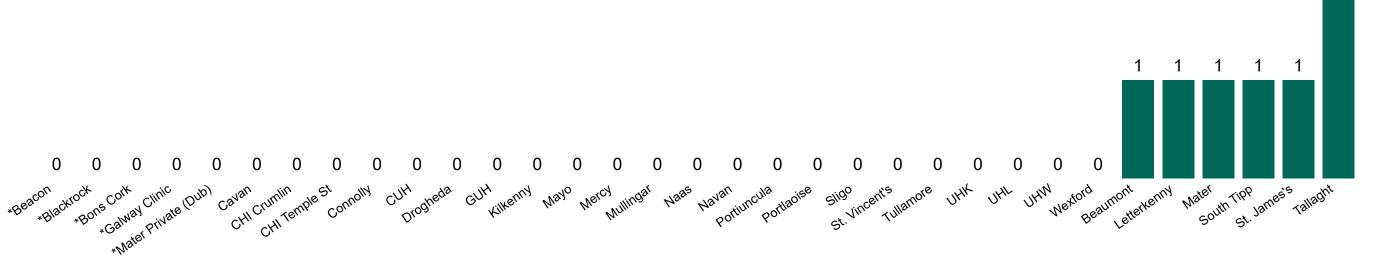

### **Confirmed COVID-19 Cases in Critical Care Units**

Confirmed COVID-19 Cases in Critical Care Units 11/09/2020

2

## **Confirmed COVID-19 Cases in Critical Care Units**

Source: ICU Bed Information System (National office of Clinical Audit (NOCA))

PMIU COVID-19 Daily Operations Update Acute Hospitals | Page 12