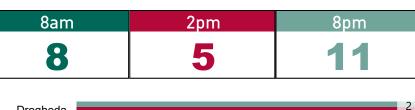

### Current Number of COVID-19 Suspected Cases

| 8am | 2pm | 8pm |
|-----|-----|-----|
| 174 | 115 | 104 |

Acute Hospitals | Page 5