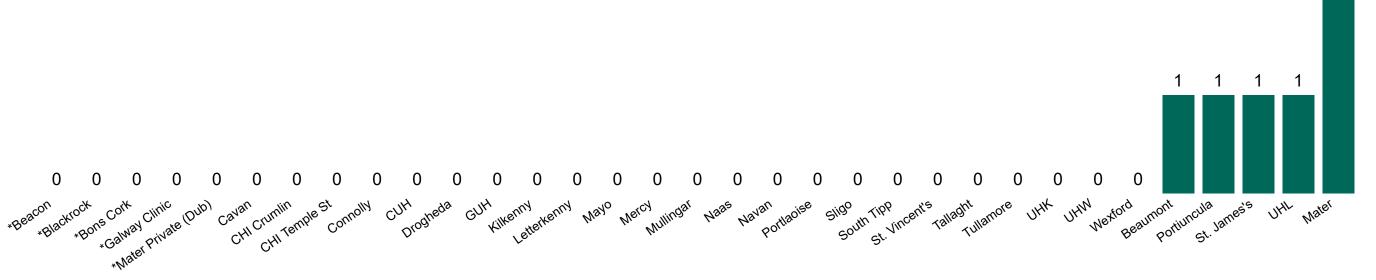

### **Confirmed COVID-19 Cases in Critical Care Units**

Confirmed COVID-19 Cases in Critical Care Units 11/09/2020

2

## **Confirmed COVID-19 Cases in Critical Care Units**

Source: ICU Bed Information System (National office of Clinical Audit (NOCA))

PMIU COVID-19 Daily Operations Update Acute Hospitals | Page 12