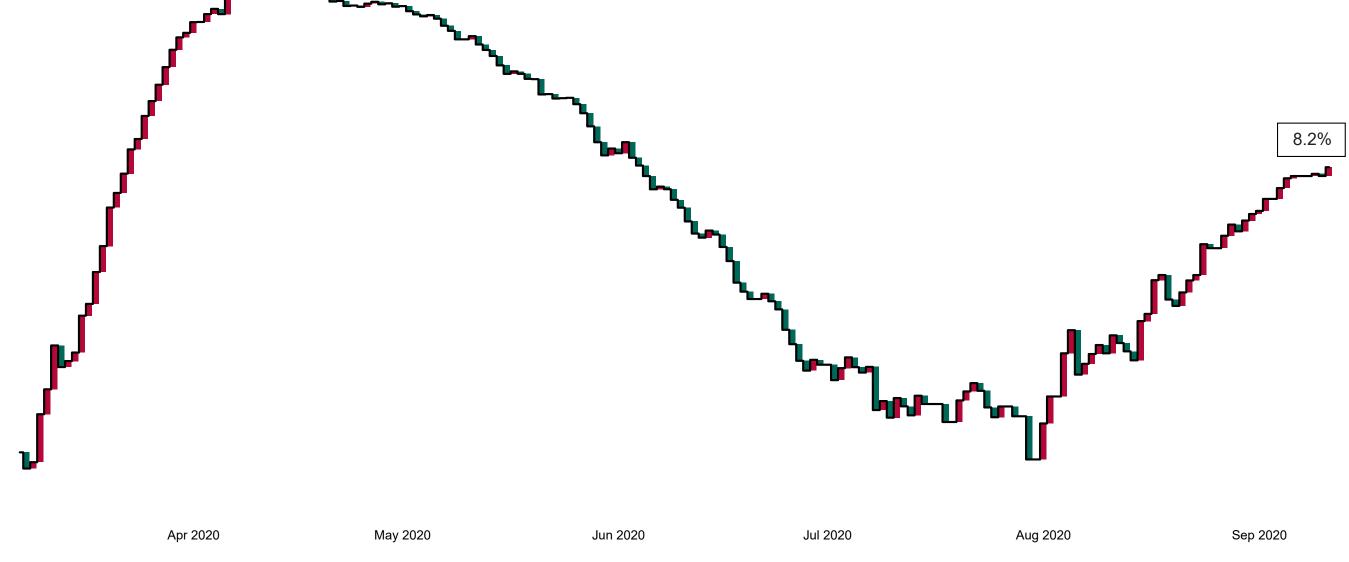

# Percentage Variance at <u>8am</u> of Confirmed COVID-19 cases Admitted Across 29 sites compared to the previous day

% Variance at 8am of confirmed COVID-19 cases admitted across 29 sites to the previous day