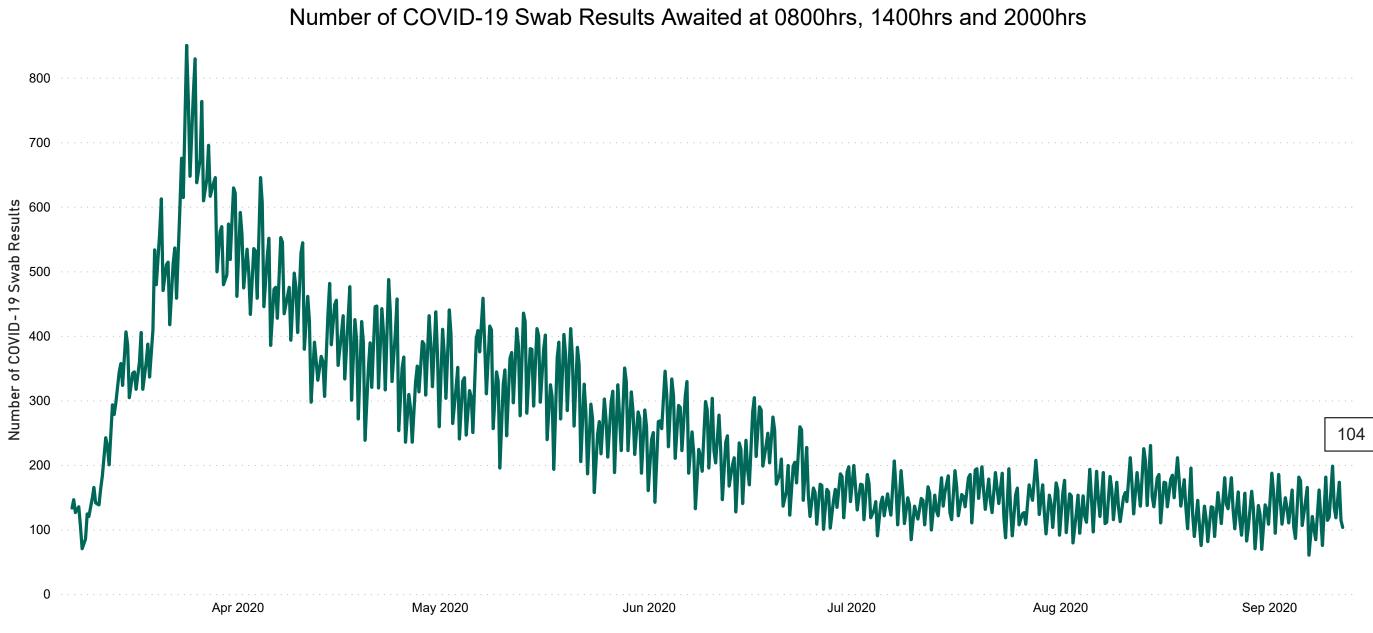

# Number of Suspected COVID-19 Swab Results Awaited Across 29 acute sites as at 11/09/2020

### Current Number of COVID-19 Suspected Cases

| 8am | 2pm | 8pm |
|-----|-----|-----|
| 174 | 115 | 104 |

Acute Hospitals | Page 5