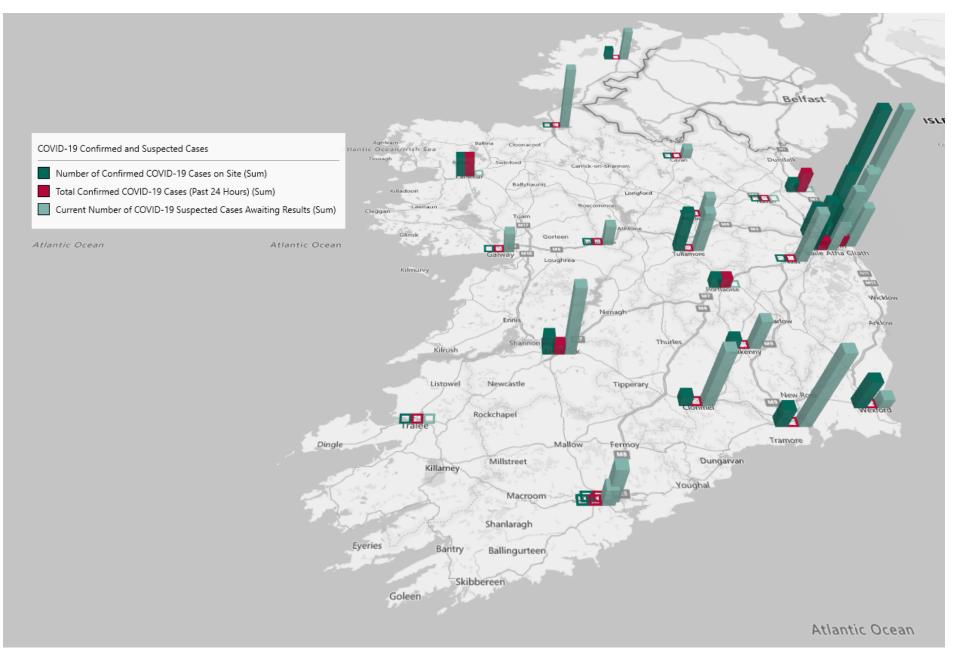

### Geographical Spread of COVID-19 Confirmed Cases and Suspected Cases across Acute Hospital Sites as at 11/09/2020 20:00