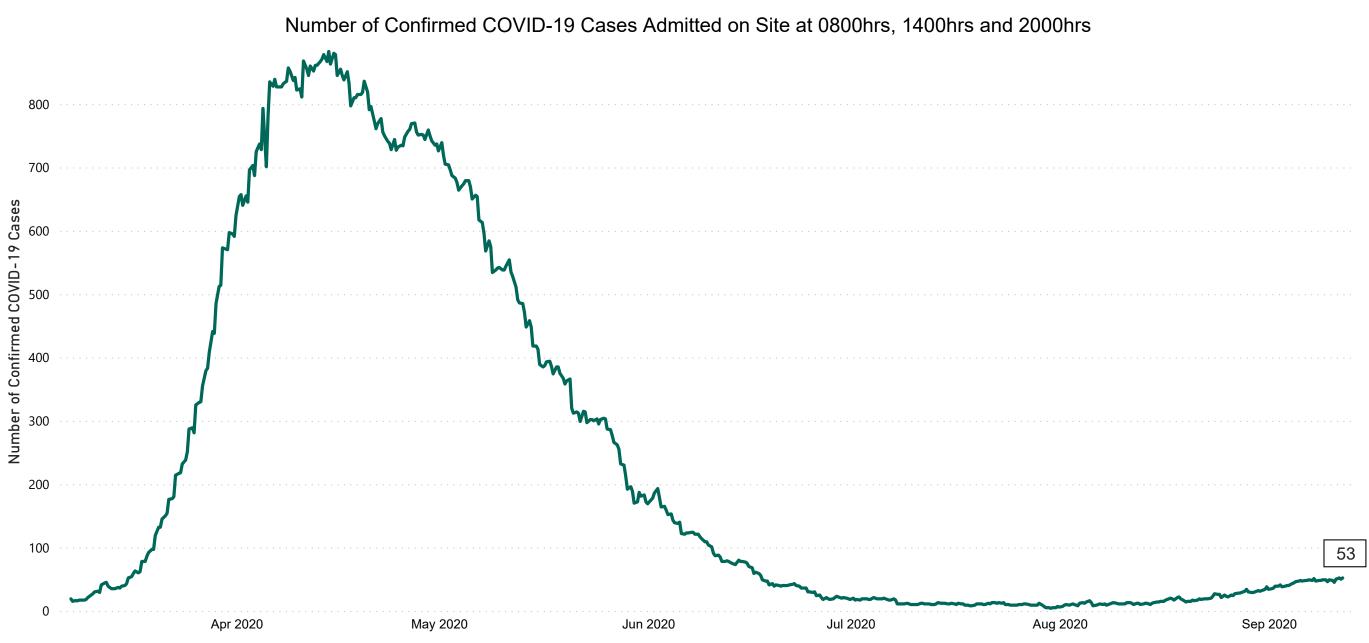

# Number of Confirmed COVID-19 Cases Admitted across 29 acute sites (including CHI)

#### Total Confirmed COVID-19 Cases

| 8am | 2pm | 8pm |
|-----|-----|-----|
| 53  | 51  | 53  |

12