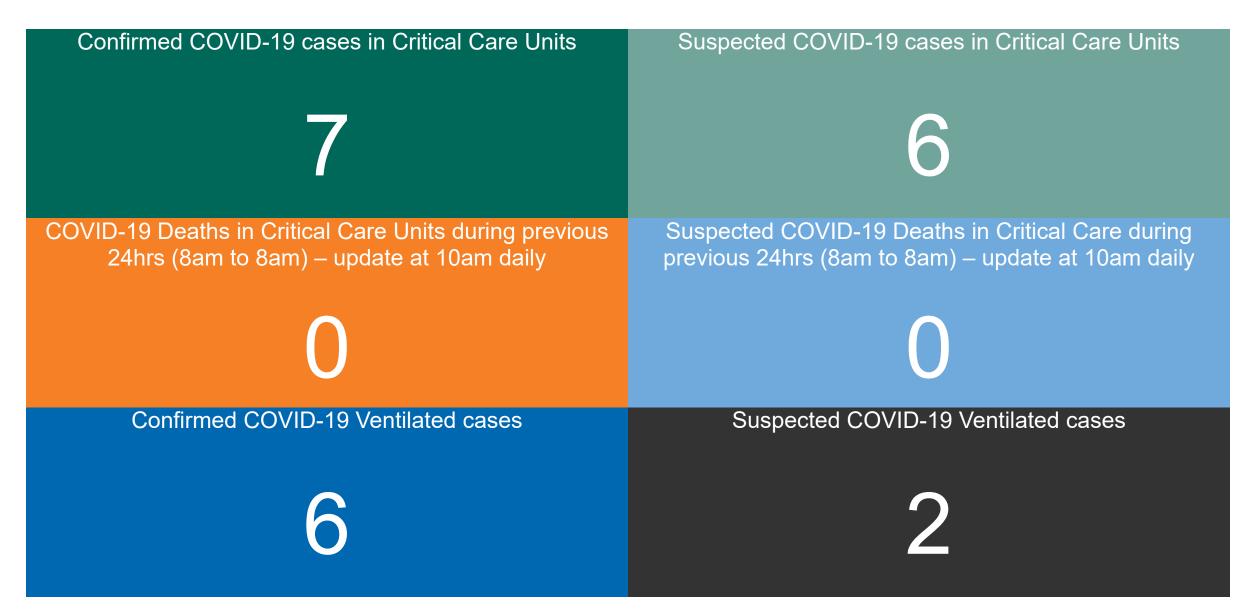

COVID-19 Cases Admitted across 29 acute sites (including CHI)



# Percentage Variance at <u>8am</u> of Confirmed COVID-19 cases Admitted Across 29 sites compared to the previous day

% Variance at 8am of confirmed COVID-19 cases admitted across 29 sites to the previous day



# Number of Suspected COVID-19 Swab Results Awaited Across 29 acute sites as at 11/09/2020



## Number of Available General Beds on 11/09/2020

Number of Available General Beds



### Number of Critical Beds Available on 11/09/2020

(Note HSE COVID-19 Surge plan includes significant additional Critical Care Beds in addition to those indicated below)



Sources: (Critical Care Bed Vacancies) - ICU Bed Information System (National Office of Clinical Audit (NOCA))

## **Critical Care Summary as at 11/09/2020 18:30**



### **Confirmed COVID-19 Cases in Critical Care Units**

Confirmed COVID-19 Cases in Critical Care Units 11/09/2020



2

## **Confirmed COVID-19 Cases in Critical Care Units**



Source: ICU Bed Information System (National office of Clinical Audit (NOCA))

PMIU COVID-19 Daily Operations Update Acute Hospitals | Page 12

### **Suspected COVID-19 Cases in Critical Care Units**

Suspected COVID-19 Cases in Critical Care Units 11/09/2020



2

## **Suspected COVID-19 Cases in Critical Care Units**



Source: ICU Bed Information System (National office of Clinical Audit (NOCA))

PMIU COVID-19 Daily Operations Update Acute Hospitals | Page 14

# **DOCUMENT ENDS**