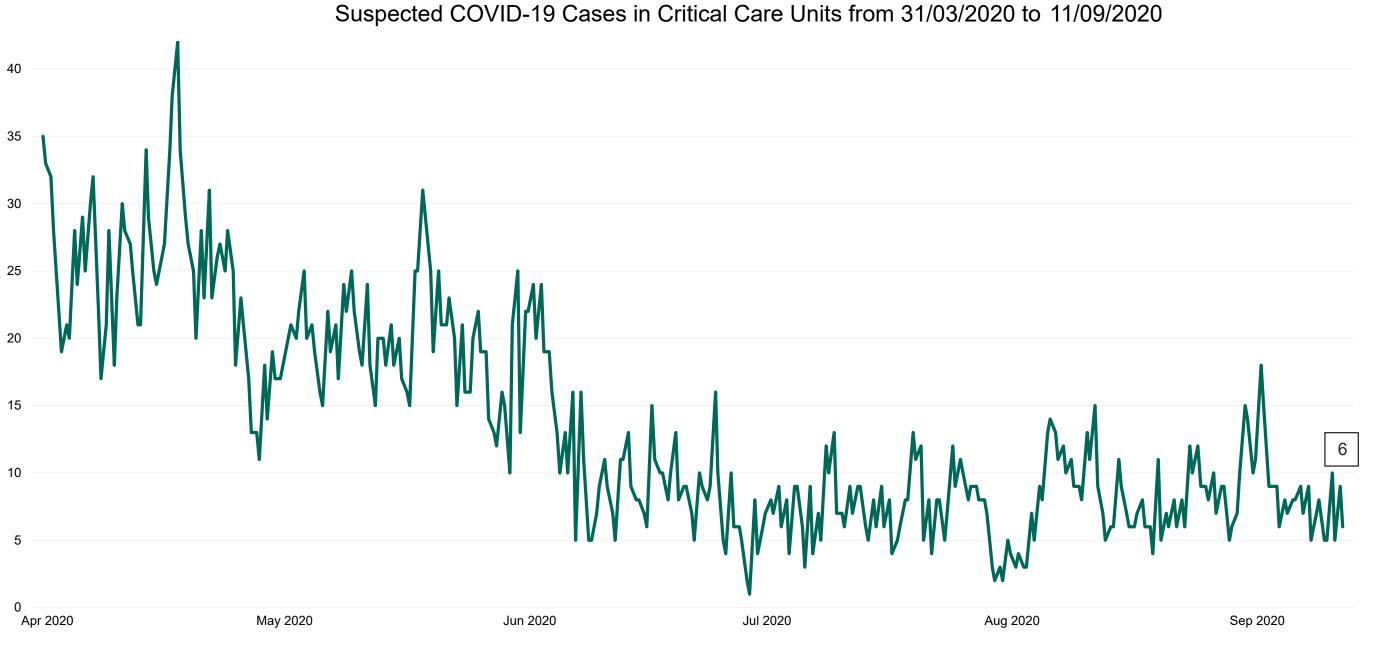

### **Suspected COVID-19 Cases in Critical Care Units**

Suspected COVID-19 Cases in Critical Care Units 11/09/2020

2

## **Suspected COVID-19 Cases in Critical Care Units**

Source: ICU Bed Information System (National office of Clinical Audit (NOCA))

PMIU COVID-19 Daily Operations Update Acute Hospitals | Page 14