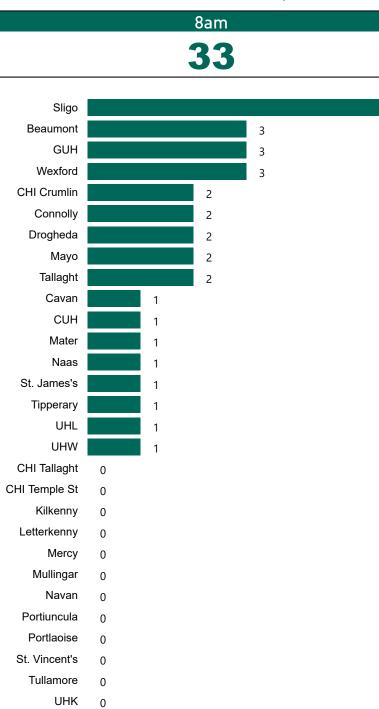

# Geographical Spread of COVID-19 Confirmed Cases and Suspected Cases across Acute Hospital Sites as at 11/09/2022 20:00

#### Current Number of COVID-19 Suspected Cases

| 8am           | 8am |   | 2pm 8pm |                  |            |  |
|---------------|-----|---|---------|------------------|------------|--|
| 56            | 56  |   | 52      |                  | 57         |  |
|               |     |   |         |                  | -          |  |
| UHL           |     |   |         |                  | 15         |  |
| St. James's   |     |   |         |                  | 14         |  |
| CHI Crumlin   |     |   | 5       |                  |            |  |
| CHI Temple St |     |   | 5       |                  |            |  |
| St. Vincent's |     |   | 5       |                  |            |  |
| CHI Tallaght  |     | 3 |         |                  |            |  |
| Naas          |     | 3 |         |                  |            |  |
| Tipperary     |     | 2 |         |                  |            |  |
| Wexford       |     | 2 |         |                  |            |  |
| Cavan         | 1   |   |         |                  |            |  |
| Tallaght      | 1   |   |         |                  |            |  |
| UHK           | 1   |   |         |                  |            |  |
| Beaumont      | 0   |   |         |                  |            |  |
| Connolly      | 0   |   |         |                  |            |  |
| CUH           | 0   |   |         |                  |            |  |
| Drogheda      | 0   |   |         |                  |            |  |
| GUH           | 0   |   |         |                  |            |  |
| Kilkenny      | 0   |   |         |                  |            |  |
| Letterkenny   | 0   |   |         |                  |            |  |
| Mater         | 0   |   |         |                  |            |  |
| Мауо          | 0   |   |         |                  |            |  |
| Mercy         | 0   |   |         |                  |            |  |
| Mullingar     | 0   |   |         |                  |            |  |
| Navan         | 0   |   |         |                  |            |  |
| Portiuncula   | 0   |   |         |                  |            |  |
| Portlaoise    | 0   |   |         |                  |            |  |
| Sligo         | 0   | - |         |                  |            |  |
| Tullamore     | 0   |   |         | 19 Daily Operati | ons Undate |  |
| UHW           | 0   |   |         | Acute Hospita    |            |  |