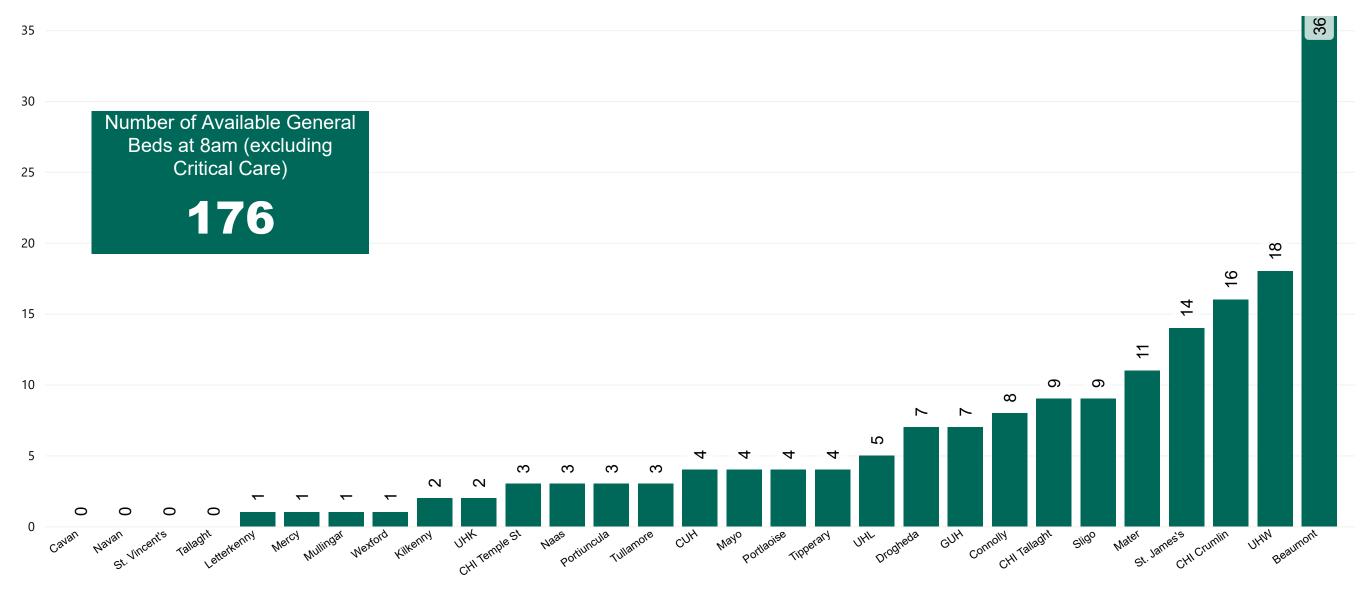

#### Number of Available General Beds on 11/09/2022

Number of Available General Beds