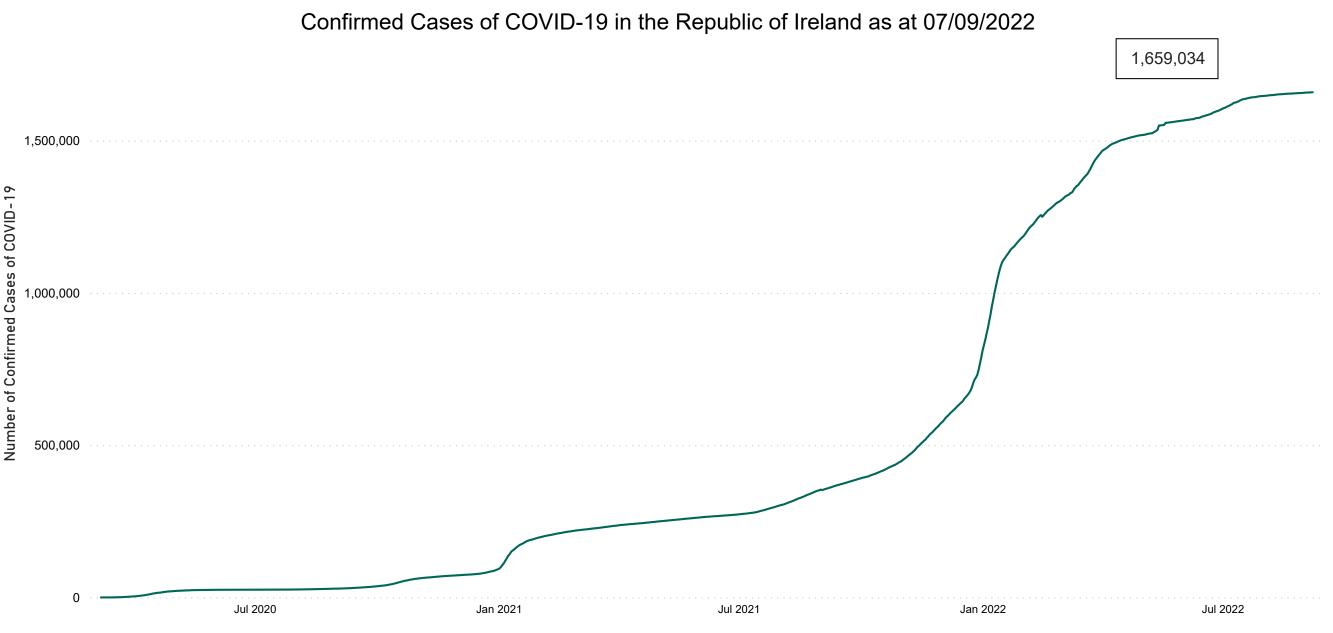

### **Confirmed Cases of COVID-19 in the Republic of Ireland as at 07/09/2022**

**Source:** Department of Health 2020, < https://www.gov.ie/en/news/7e0924-latest-updates-on-covid-19-coronavirus/> up to 14/05/21 and from <https://covid19ireland-geohive.hub.arcgis.com/> thereafter