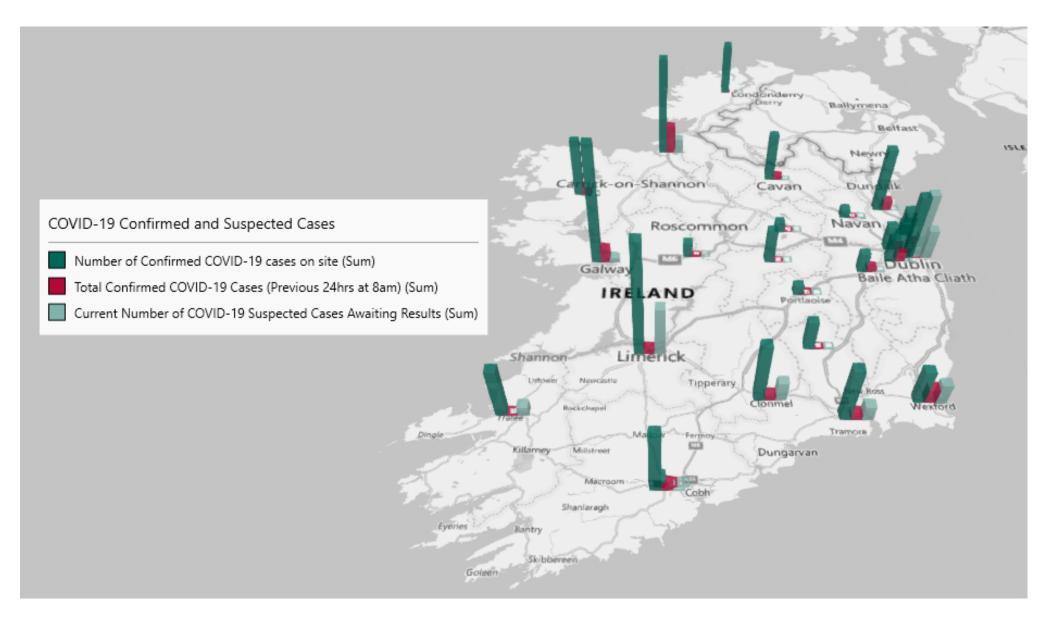

# Geographical Spread of COVID-19 Confirmed Cases and Suspected Cases across Acute Hospital Sites as at 11/09/2022 20:00