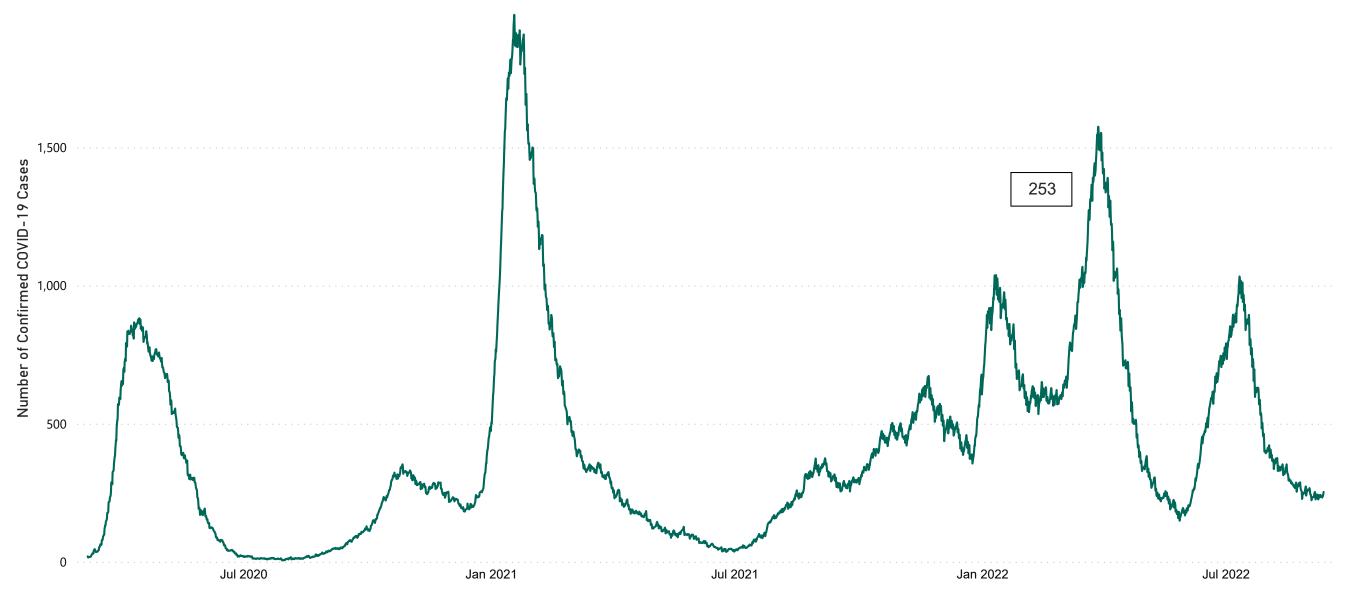

### **Confirmed Cases of COVID-19 in the Republic of Ireland as at 07/09/2022**

**Source:** Department of Health 2020, < https://www.gov.ie/en/news/7e0924-latest-updates-on-covid-19-coronavirus/> up to 14/05/21 and from <https://covid19ireland-geohive.hub.arcgis.com/> thereafter

#### Total Confirmed COVID-19 Cases

| 8am | 2pm | 8pm |  |
|-----|-----|-----|--|
| 240 | 245 | 253 |  |

27