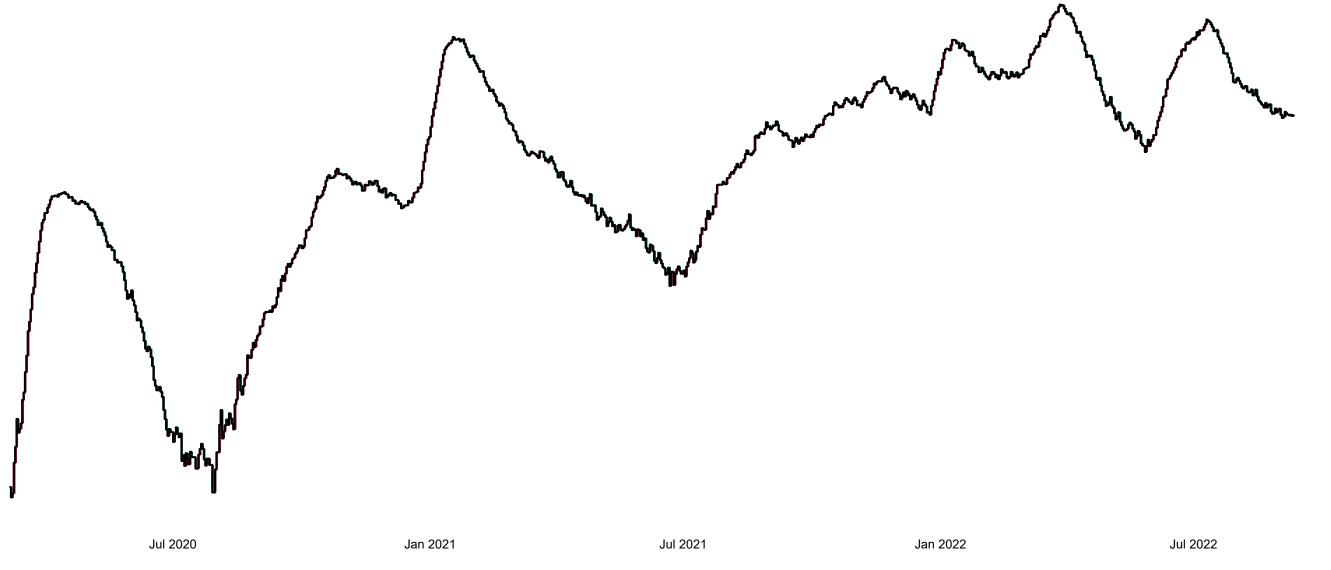

## Percentage Variance at <u>8am</u> of Confirmed COVID-19 cases Admitted Across 29 sites compared to the previous day

% Variance at 8am of confirmed COVID-19 cases admitted across 29 sites to the previous day

0.8%