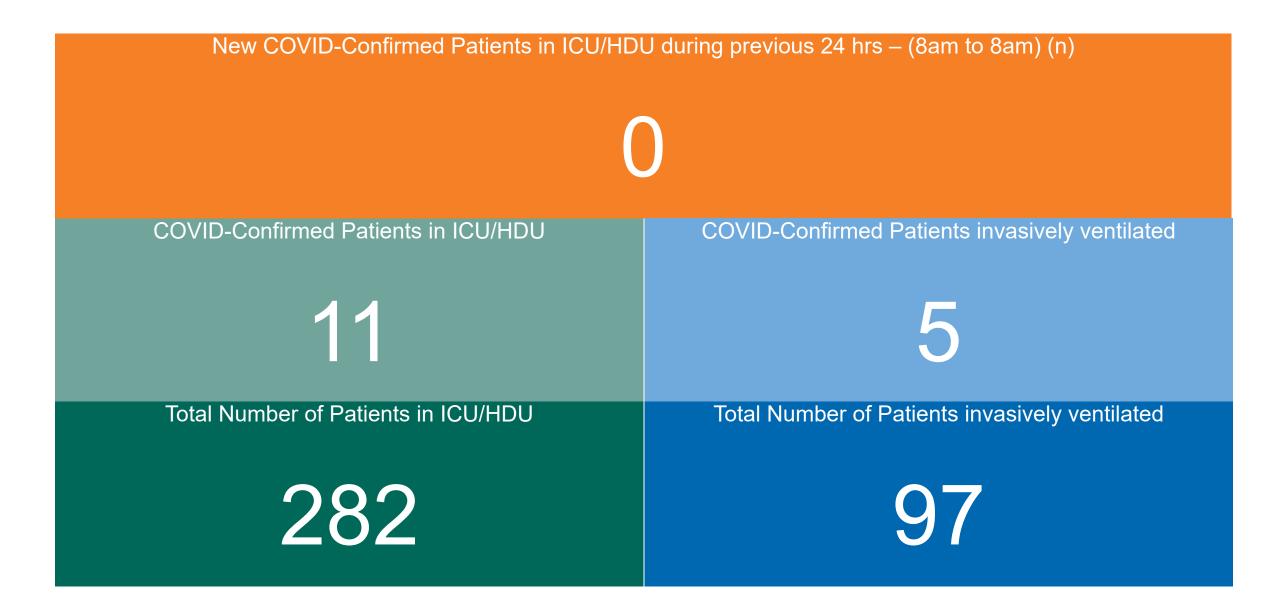

#### **Confirmed COVID-19 Cases in ICU/HDU**

Confirmed COVID-19 Cases in ICU/HDU 11/09/2022

### **Confirmed COVID-19 Cases in ICU/HDU**

Source: ICU Bed Information System (National office of Clinical Audit (NOCA))

PMIU COVID-19 Daily Operations Update Acute Hospitals | Page 12