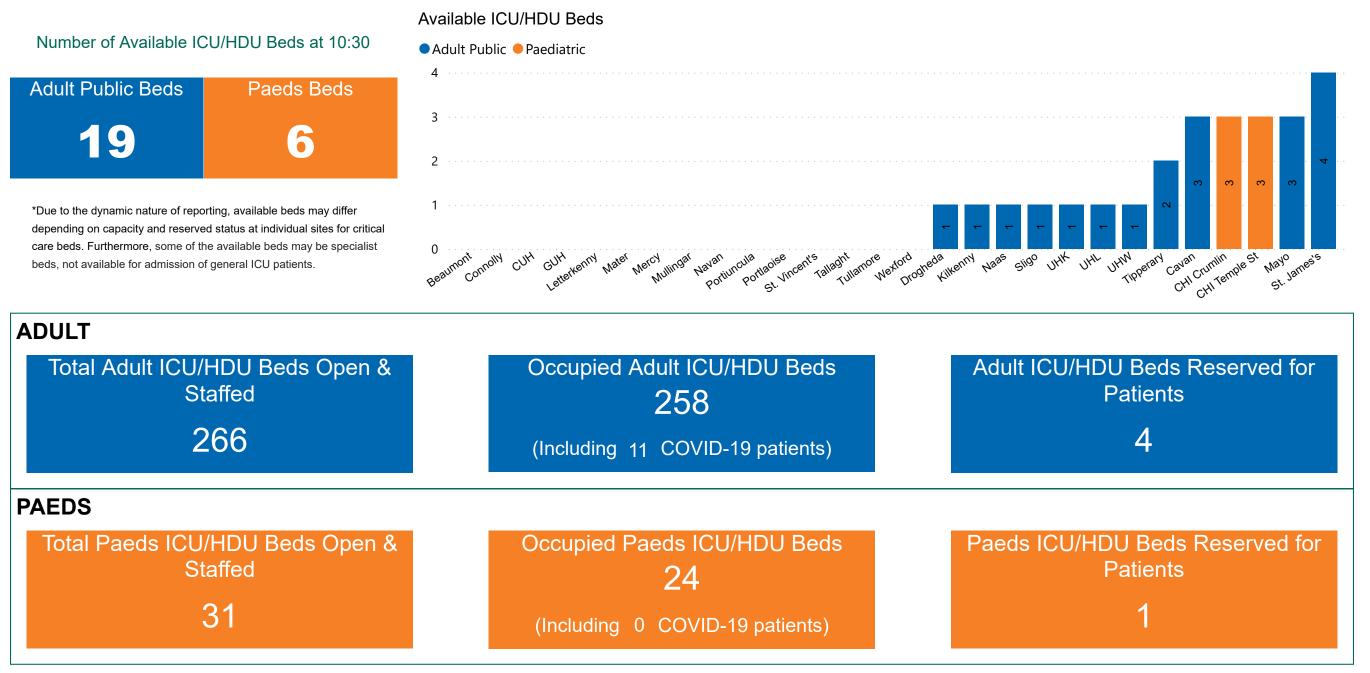

## Number of ICU/HDU Beds Available on 11/09/2022

Sources: (Critical Care Bed Vacancies) - ICU Bed Information System (National Office of Clinical Audit (NOCA))

PMIU COVID-19 Daily Operations Update Acute Hospitals | Page 9

### ICU/HDU Summary as at 11/09/2022 10:30