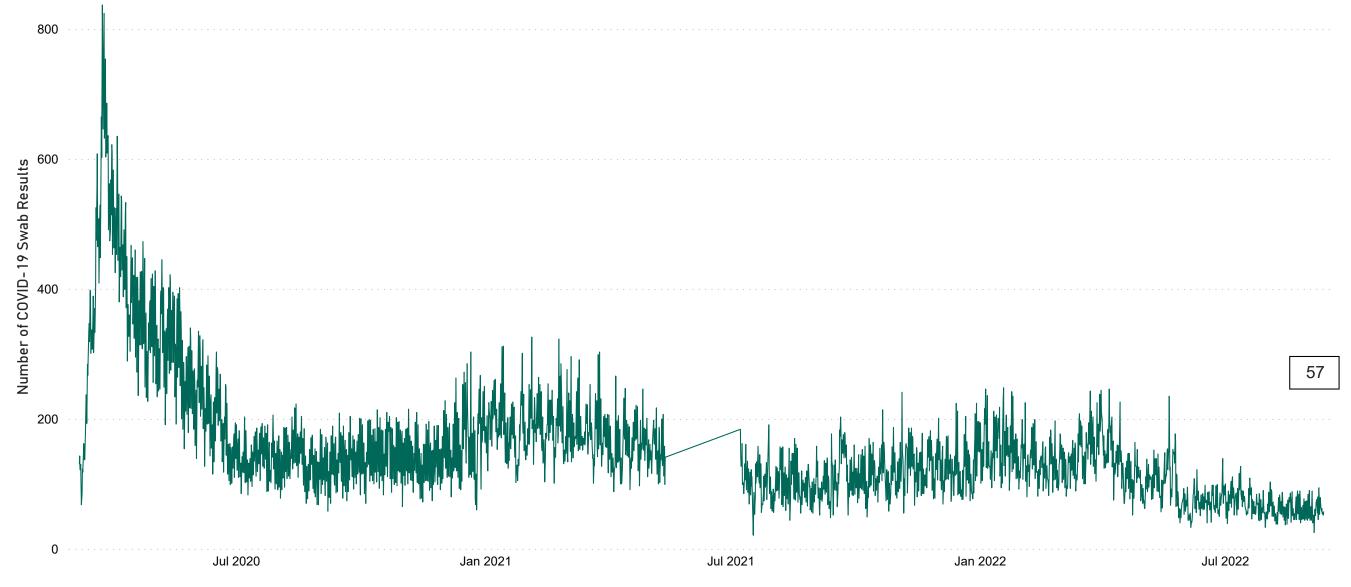

# Number of Suspected COVID-19 Swab Results Awaited Across 29 acute sites as at 11/09/2022

Number of COVID-19 Swab Results Awaited at 0800hrs, 1400hrs and 2000hrs

Source: SBAR Portal Note: There is no suspected C-19 data available from 14/05/2021 to 07/07/2021 due to the impacts of the cyber-attack.