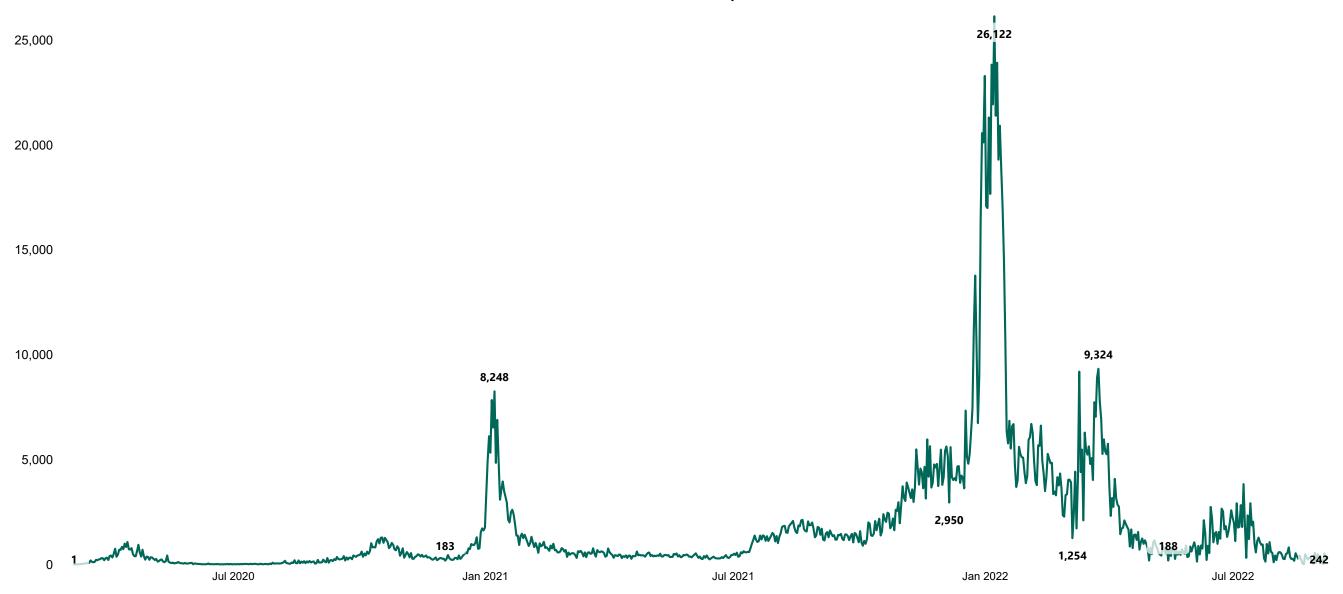

#### New Confirmed COVID-19 Cases in the Republic of Ireland as at 07/09/2022

New Confirmed COVID-19 Cases in the Republic of Ireland as at 07/09/2022

**Source:** Department of Health 2020, < https://www.gov.ie/en/news/7e0924-latest-updates-on-covid-19-coronavirus/> up to 05/09/21 and from <https://covid19ireland-geohive.hub.arcgis.com/> thereafter