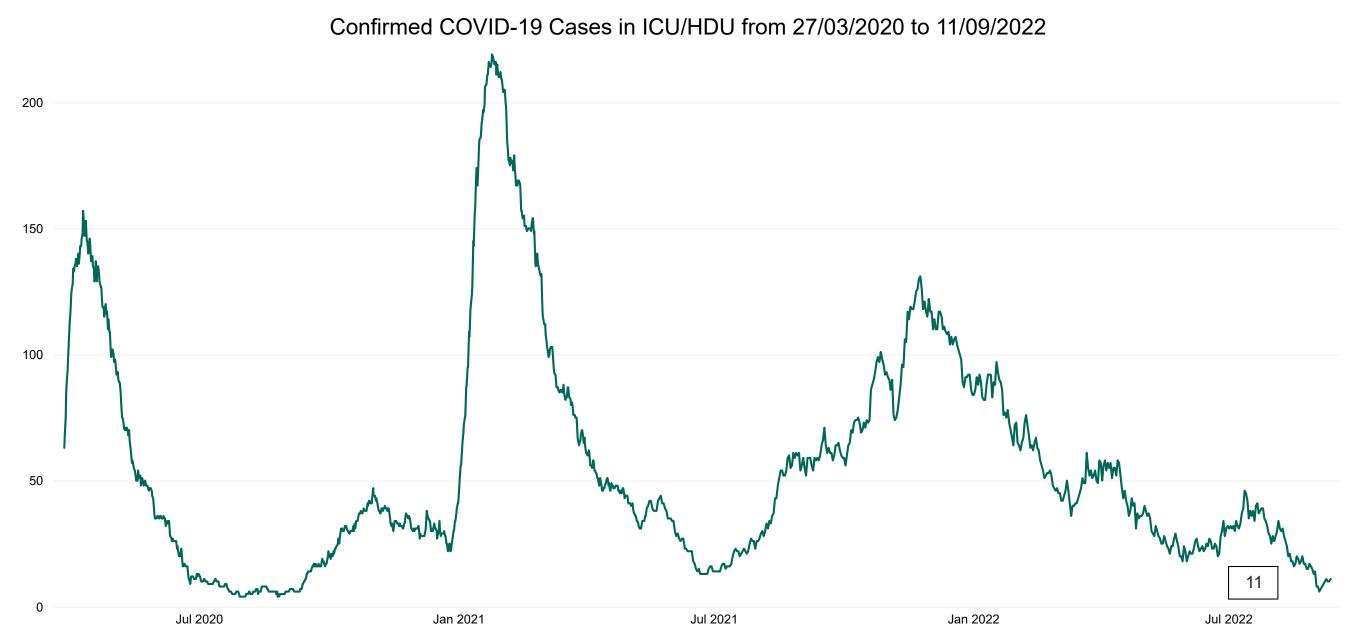

#### **Confirmed COVID-19 Cases in ICU/HDU**

Confirmed COVID-19 Cases in ICU/HDU 11/09/2022

### **Confirmed COVID-19 Cases in ICU/HDU**

Source: ICU Bed Information System (National office of Clinical Audit (NOCA))

PMIU COVID-19 Daily Operations Update Acute Hospitals | Page 12