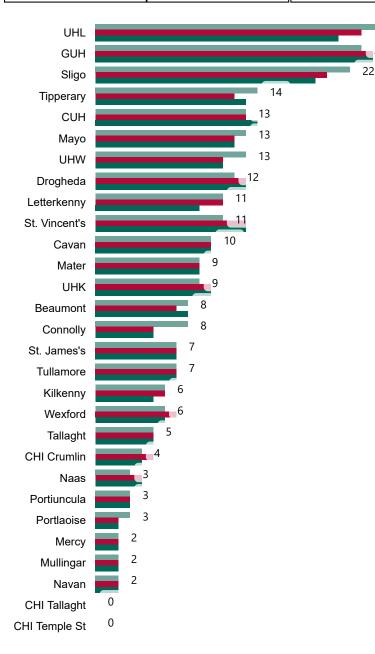

#### Current Number of COVID-19 Suspected Cases

| 8am           | 8am |   | 2pm 8pm |                  |            |  |
|---------------|-----|---|---------|------------------|------------|--|
| 56            | 56  |   | 52      |                  | 57         |  |
|               |     |   |         |                  | -          |  |
| UHL           |     |   |         |                  | 15         |  |
| St. James's   |     |   |         |                  | 14         |  |
| CHI Crumlin   |     |   | 5       |                  |            |  |
| CHI Temple St |     |   | 5       |                  |            |  |
| St. Vincent's |     |   | 5       |                  |            |  |
| CHI Tallaght  |     | 3 |         |                  |            |  |
| Naas          |     | 3 |         |                  |            |  |
| Tipperary     |     | 2 |         |                  |            |  |
| Wexford       |     | 2 |         |                  |            |  |
| Cavan         | 1   |   |         |                  |            |  |
| Tallaght      | 1   |   |         |                  |            |  |
| UHK           | 1   |   |         |                  |            |  |
| Beaumont      | 0   |   |         |                  |            |  |
| Connolly      | 0   |   |         |                  |            |  |
| CUH           | 0   |   |         |                  |            |  |
| Drogheda      | 0   |   |         |                  |            |  |
| GUH           | 0   |   |         |                  |            |  |
| Kilkenny      | 0   |   |         |                  |            |  |
| Letterkenny   | 0   |   |         |                  |            |  |
| Mater         | 0   |   |         |                  |            |  |
| Мауо          | 0   |   |         |                  |            |  |
| Mercy         | 0   |   |         |                  |            |  |
| Mullingar     | 0   |   |         |                  |            |  |
| Navan         | 0   |   |         |                  |            |  |
| Portiuncula   | 0   |   |         |                  |            |  |
| Portlaoise    | 0   |   |         |                  |            |  |
| Sligo         | 0   | - |         |                  |            |  |
| Tullamore     | 0   |   |         | 19 Daily Operati | ons Undate |  |
| UHW           | 0   |   |         | Acute Hospita    |            |  |