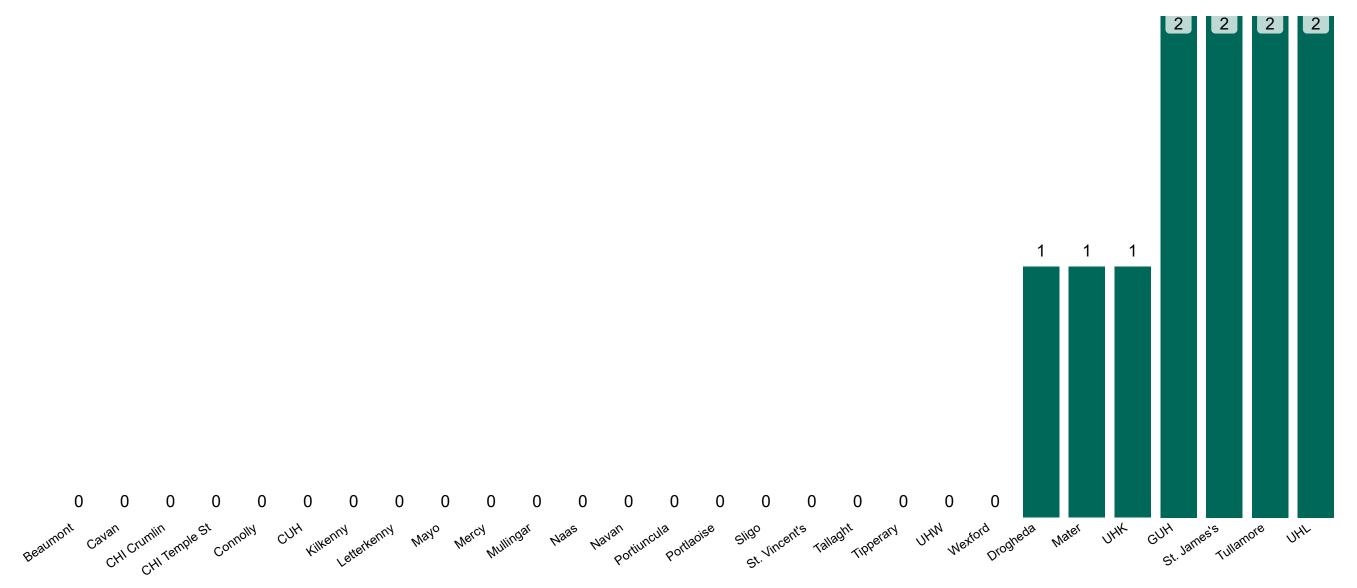

#### **Confirmed COVID-19 Cases in ICU/HDU**

Confirmed COVID-19 Cases in ICU/HDU 11/09/2022

### **Confirmed COVID-19 Cases in ICU/HDU**

Source: ICU Bed Information System (National office of Clinical Audit (NOCA))

PMIU COVID-19 Daily Operations Update Acute Hospitals | Page 12