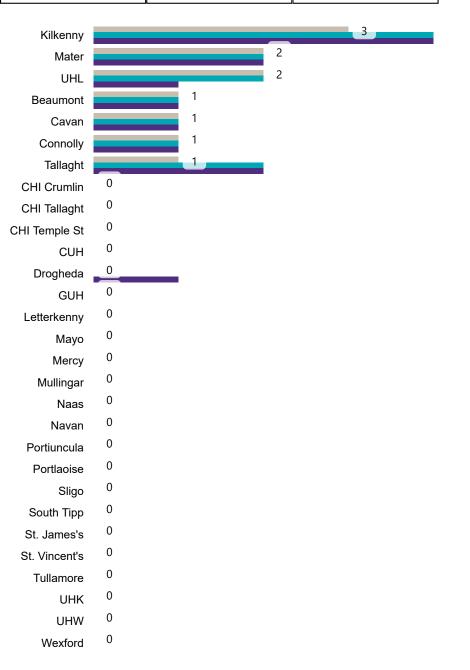

#### **Total Confirmed COVID-19 Cases**

| 8am | 2pm | 8pm |
|-----|-----|-----|
| 13  | 13  | 11  |