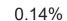

## Percentage Increase compared to the Previous Day as at 12/08/2020

% Increase in total confirmed cases compared to the previous day since 06 March
\* Baseline is 13 cases at 05-March-2020