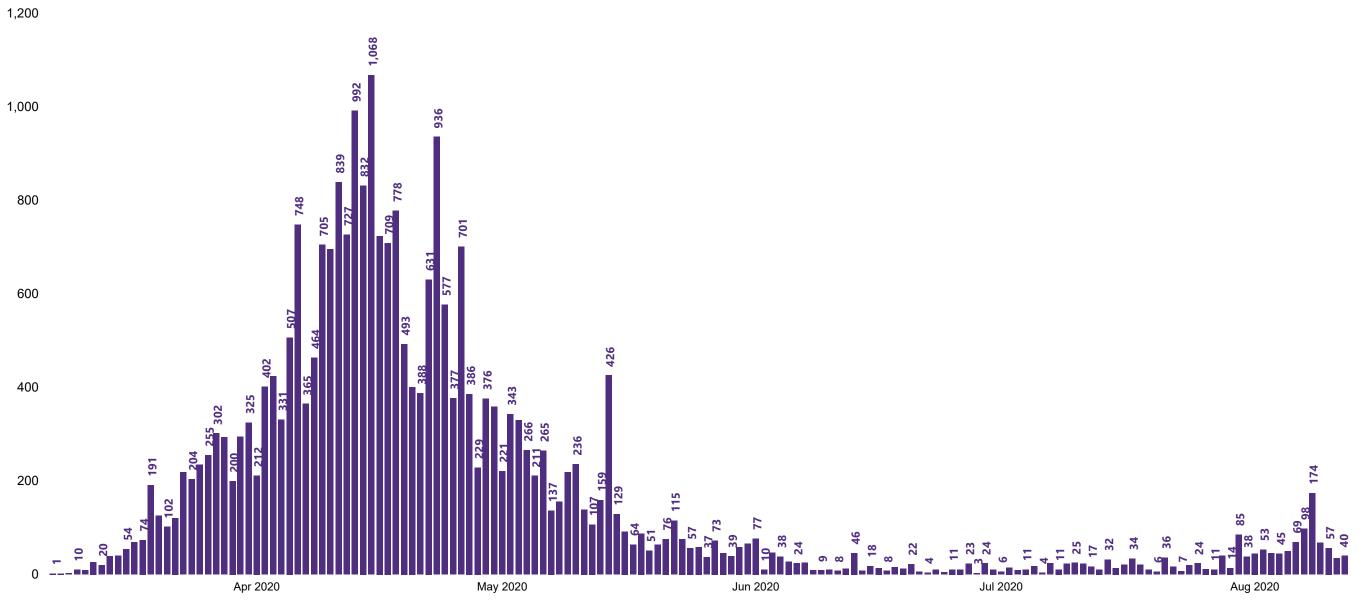

## New Confirmed COVID-19 Cases in the Republic of Ireland as at 12/08/2020

New COVID-19 Cases in the Republic of Ireland as of 12/08/2020