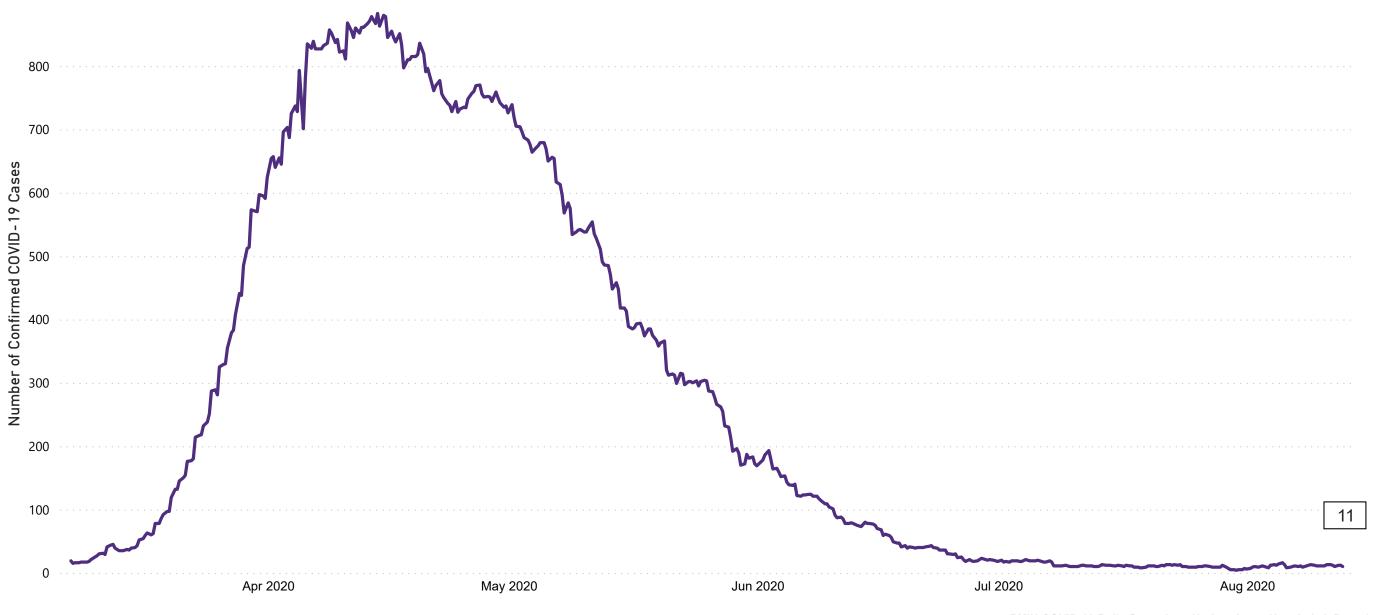

# Number of Confirmed COVID-19 Cases Admitted across 29 acute sites (including CHI)

Number of Confirmed COVID-19 Cases Admitted on Site at 0800hrs, 1400hrs and 2000hrs

#### **Total Confirmed COVID-19 Cases**

| 8am | 2pm | 8pm |
|-----|-----|-----|
| 13  | 13  | 11  |

#### Total Confirmed COVID-19 Cases (Past 24 Hours)

| 8am | 2pm | 8pm |
|-----|-----|-----|
| 1   | 2   | 2   |