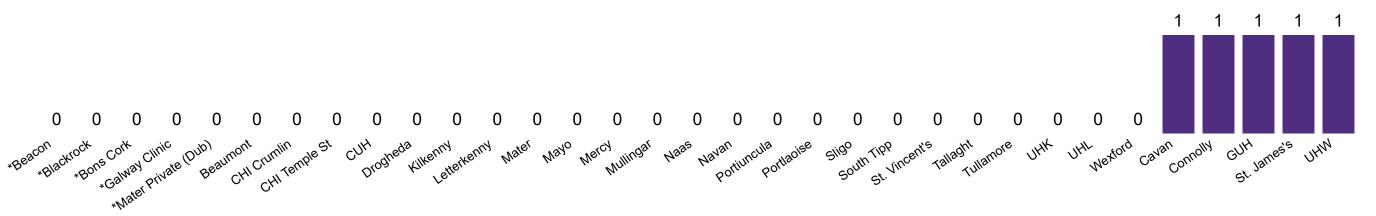

## **Suspected COVID-19 Cases in Critical Care Units**

Suspected COVID-19 Cases in Critical Care Units 12/08/2020