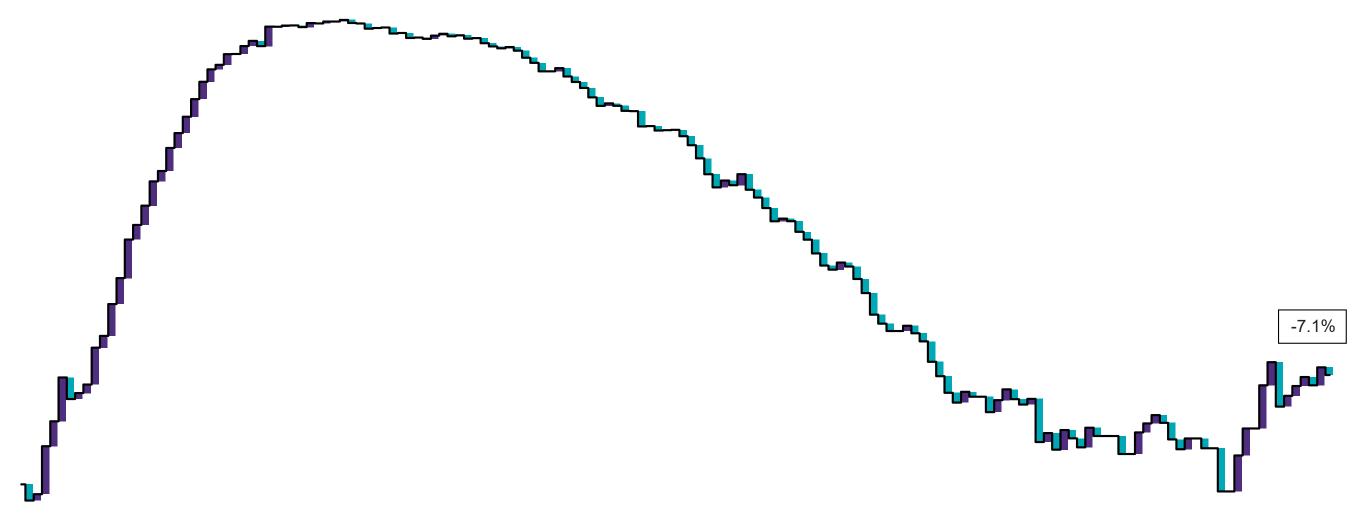

# Percentage Variance at <u>8am</u> of Confirmed COVID-19 cases Admitted Across 29 sites compared to the previous day

% Variance at 8am of confirmed COVID-19 cases admitted across 29 sites to the previous day

Apr 2020 May 2020 Jul 2020 Jul 2020 Aug 2020