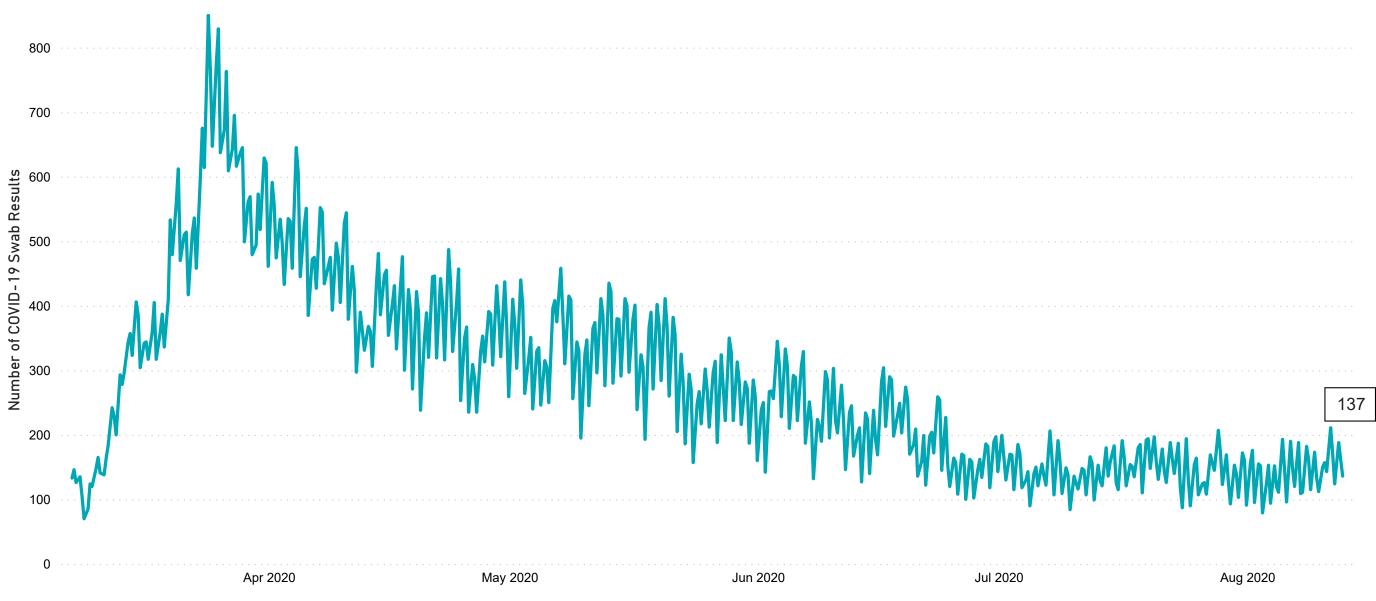

# Number of Suspected COVID-19 Swab Results Awaited Across 29 acute sites as at 12/08/2020

Number of COVID-19 Swab Results Awaited at 0800hrs, 1400hrs and 2000hrs

### Current Number of COVID-19 Suspected Cases

| 8am | 2pm | 8pm |
|-----|-----|-----|
| 189 | 163 | 137 |