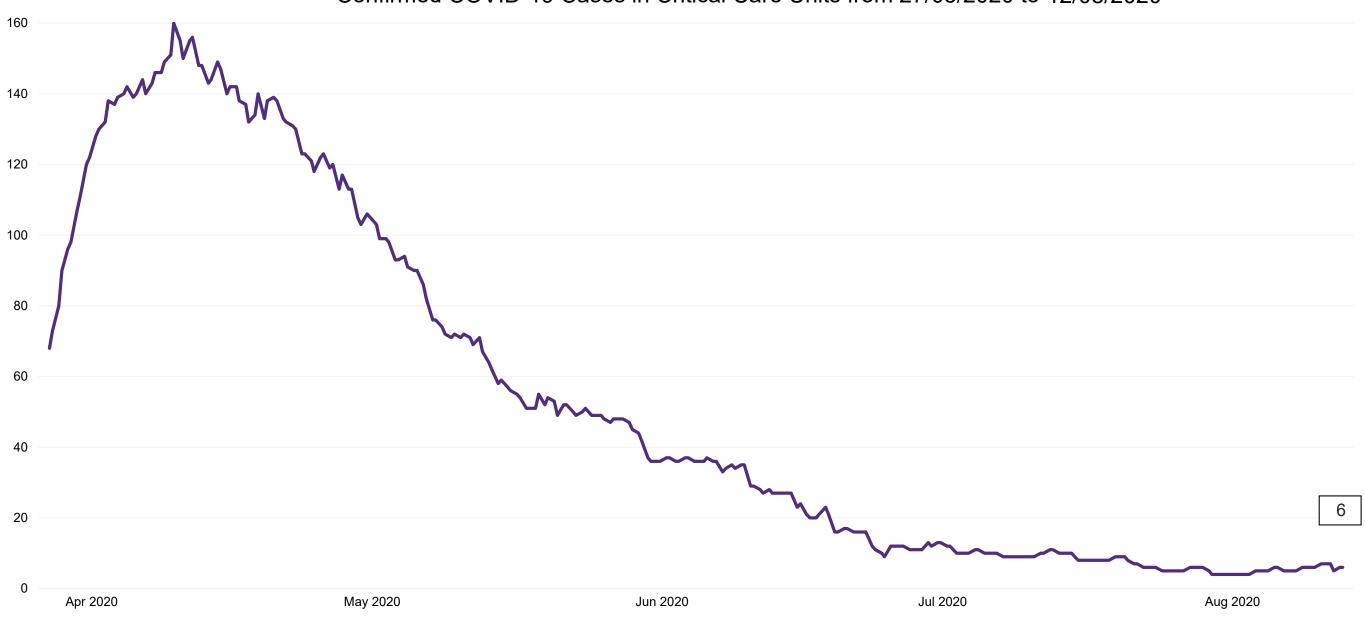

### **Confirmed COVID-19 Cases in Critical Care Units**

Confirmed COVID-19 Cases in Critical Care Units from 27/03/2020 to 12/08/2020