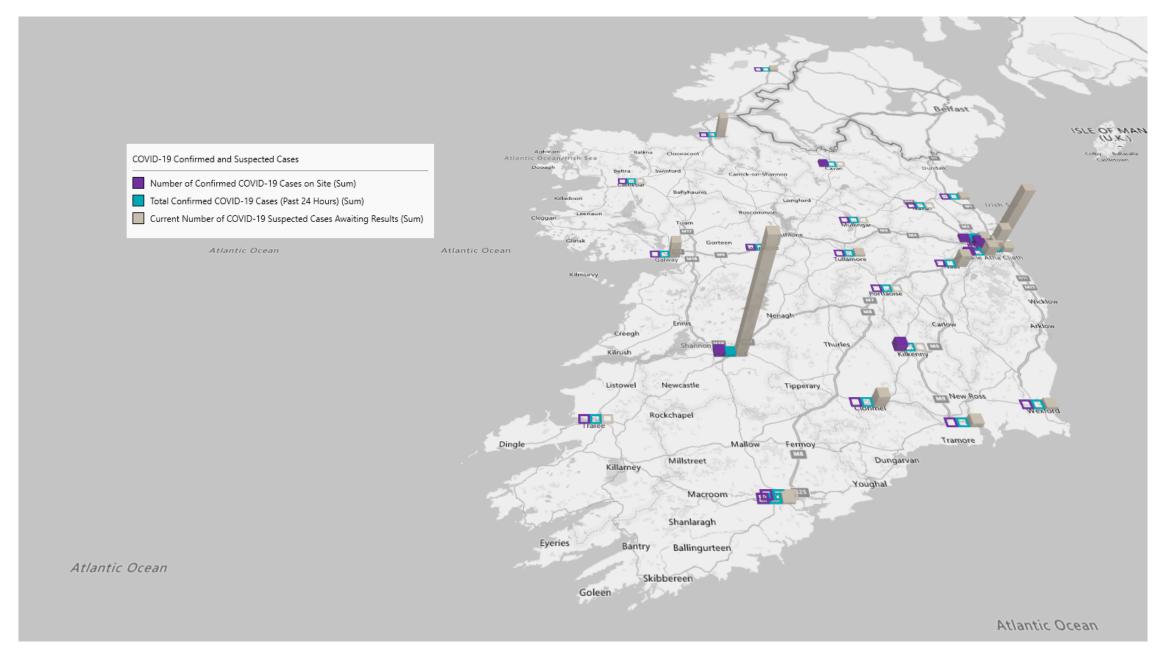

# Geographical Spread of COVID-19 Confirmed Cases and Suspected Cases across Acute Hospital Sites as at 12/08/2020 20:00