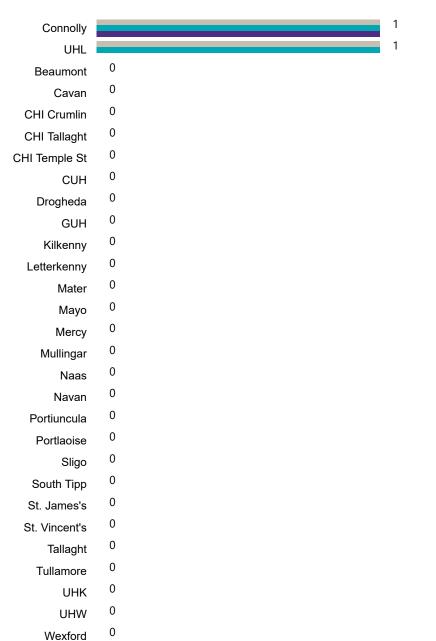

#### Total Confirmed COVID-19 Cases (Past 24 Hours)

| 8am | 2pm | 8pm |
|-----|-----|-----|
| 1   | 2   | 2   |