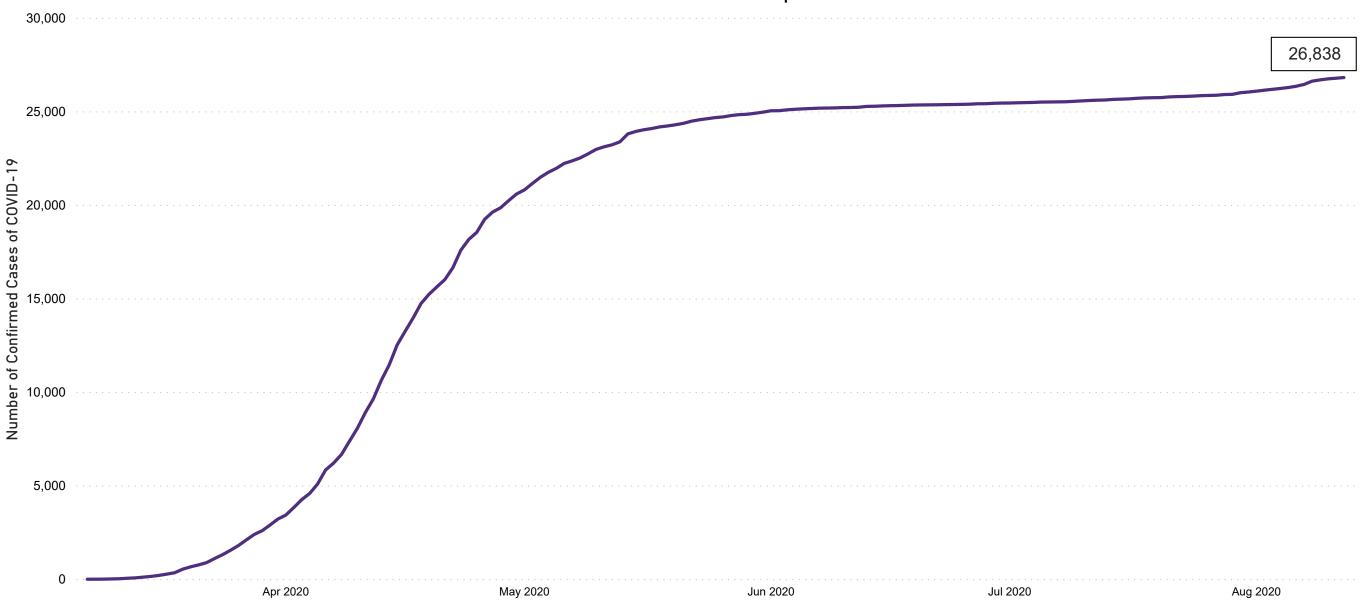

## Confirmed Cases of COVID-19 in the Republic of Ireland as at 12/08/2020

Confirmed Cases of COVID-19 in the Republic of Ireland as of 12/08/2020