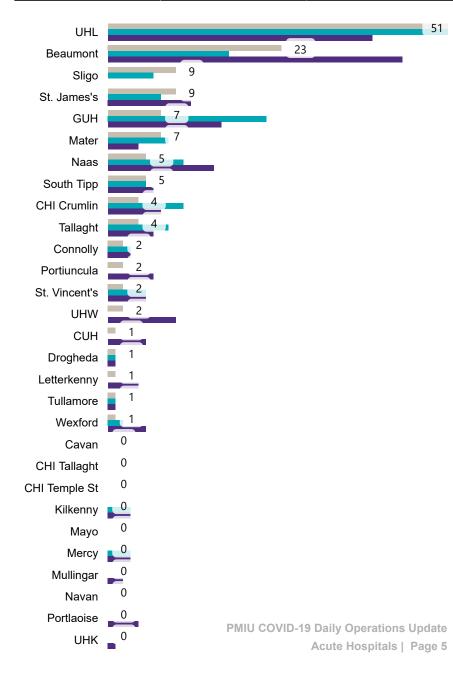

# Number of Confirmed COVID-19 Cases Admitted across 29 acute sites (including CHI)

Number of Confirmed COVID-19 Cases Admitted on Site at 0800hrs, 1400hrs and 2000hrs