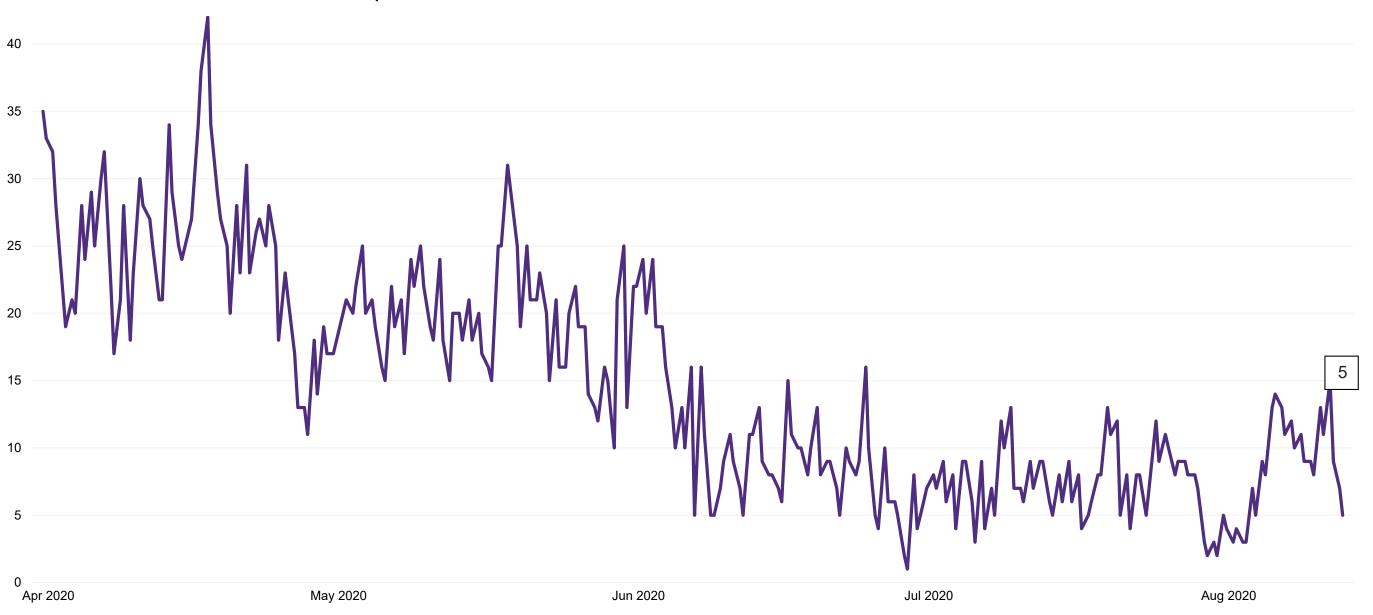

## **Suspected COVID-19 Cases in Critical Care Units**

Suspected COVID-19 Cases in Critical Care Units from 31/03/2020 to 12/08/2020