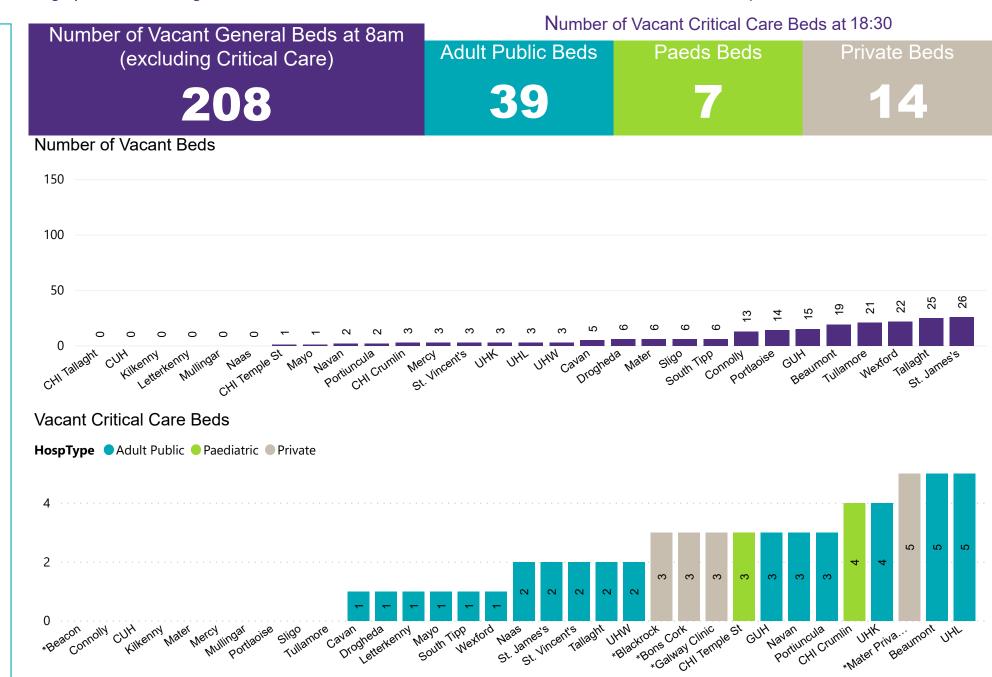

### Number of Vacant Beds and Critical Beds Available on 12/08/2020

(Note HSE COVID-19 Surge plan includes significant additional Critical Care Beds in addition to those indicated below)

Total Critical Care Beds 425

Total Critical Care Beds Open & Staffed 350

Occupied Critical Care Beds

279

(Including 6 COVID-19 patients)

Available Adult Public Critical
Care Beds
39 \*

\*Due to the dynamic nature of reporting, available beds may differ depending on capacity and reserved status at individual sites for critical care beds