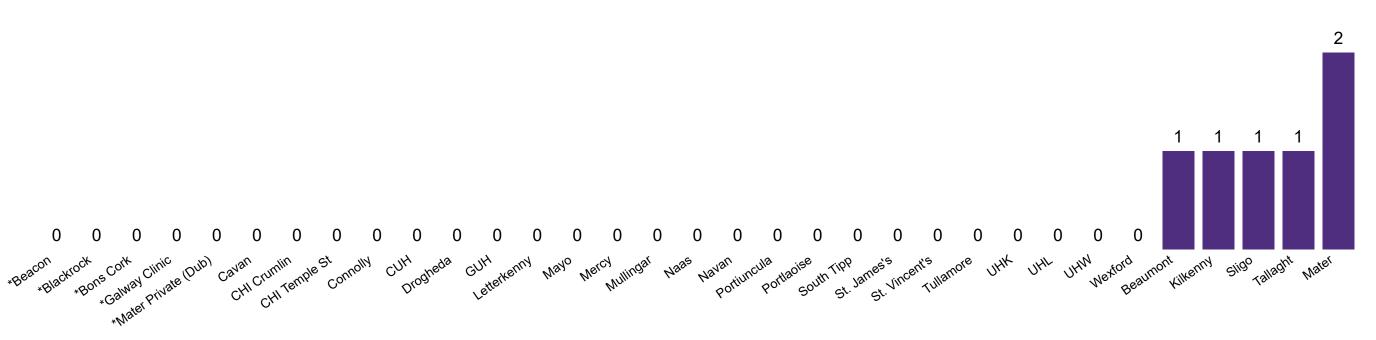

### **Confirmed COVID-19 Cases in Critical Care Units**

Confirmed COVID-19 Cases in Critical Care Units 12/08/2020