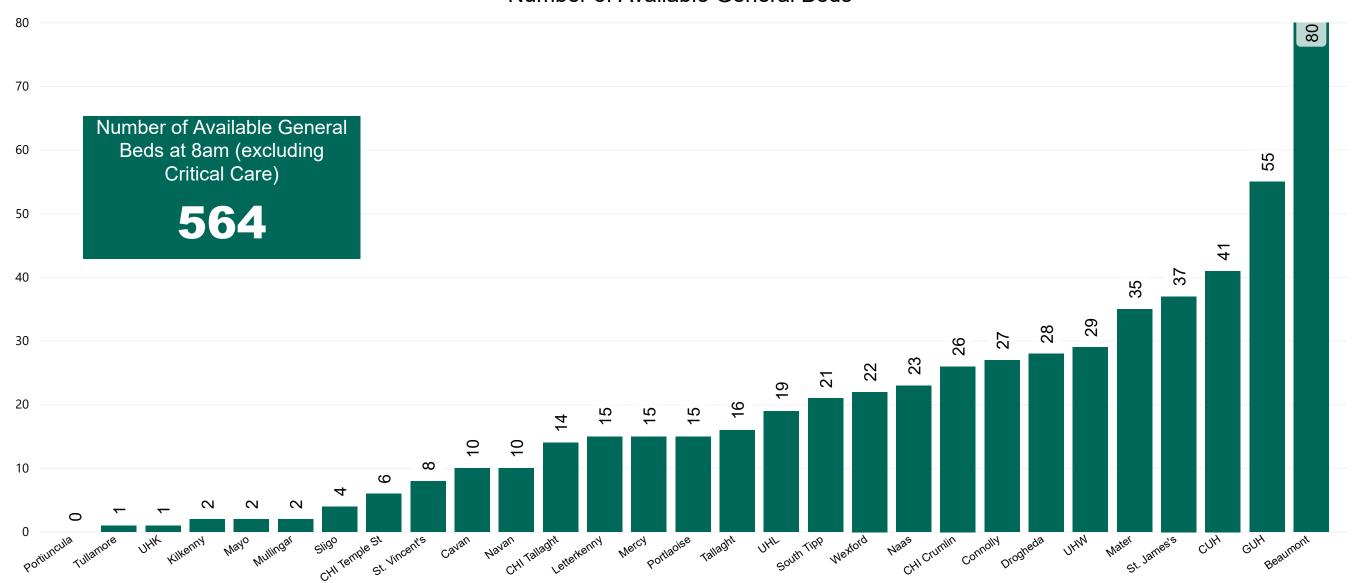

## **Number of Available General Beds on 12/02/2021**

#### Number of Available General Beds