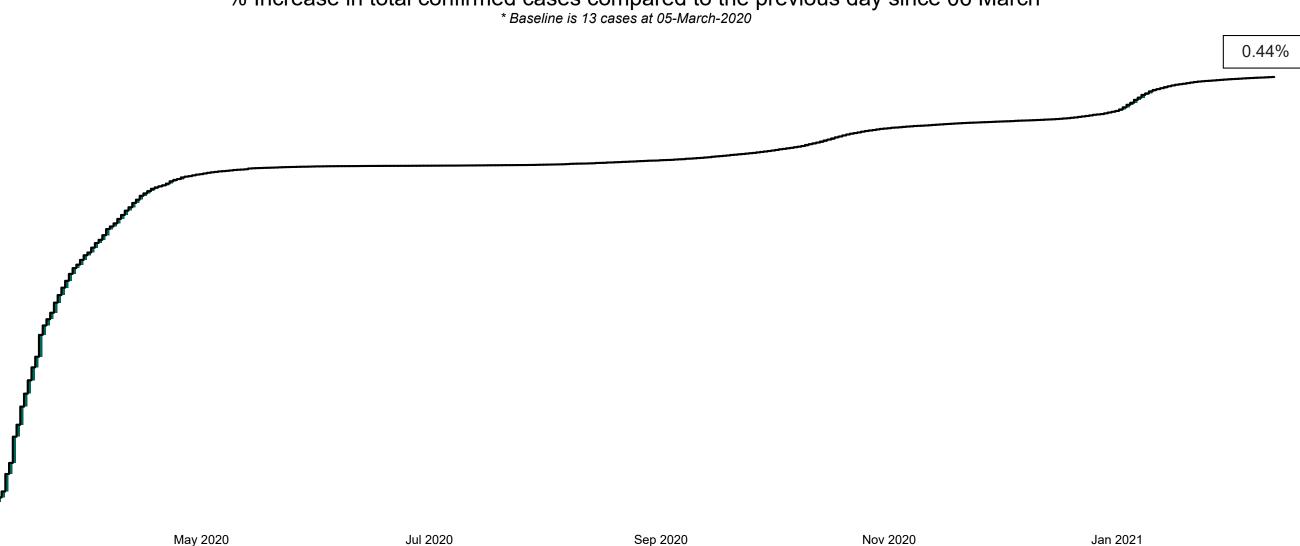

## Percentage Increase compared to the Previous Day as at 12/02/2021

% Increase in total confirmed cases compared to the previous day since 06 March \* Baseline is 13 cases at 05-March-2020