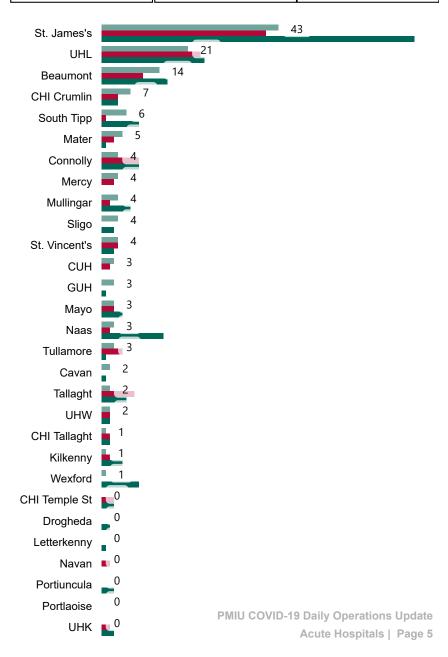

# Number of Suspected COVID-19 Swab Results Awaited Across 29 acute sites as at 12/02/2021

Number of COVID-19 Swab Results Awaited at 0800hrs, 1400hrs and 2000hrs