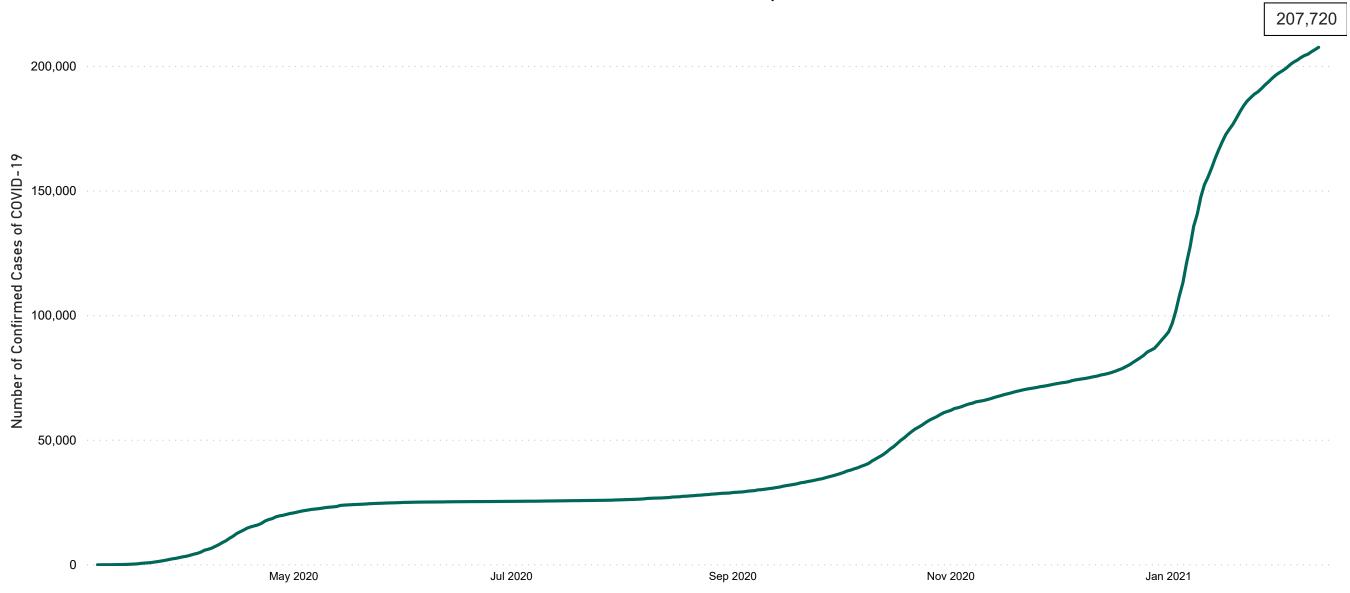

## Confirmed Cases of COVID-19 in the Republic of Ireland as at 12/02/2021

Confirmed Cases of COVID-19 in the Republic of Ireland as of 12/02/2021