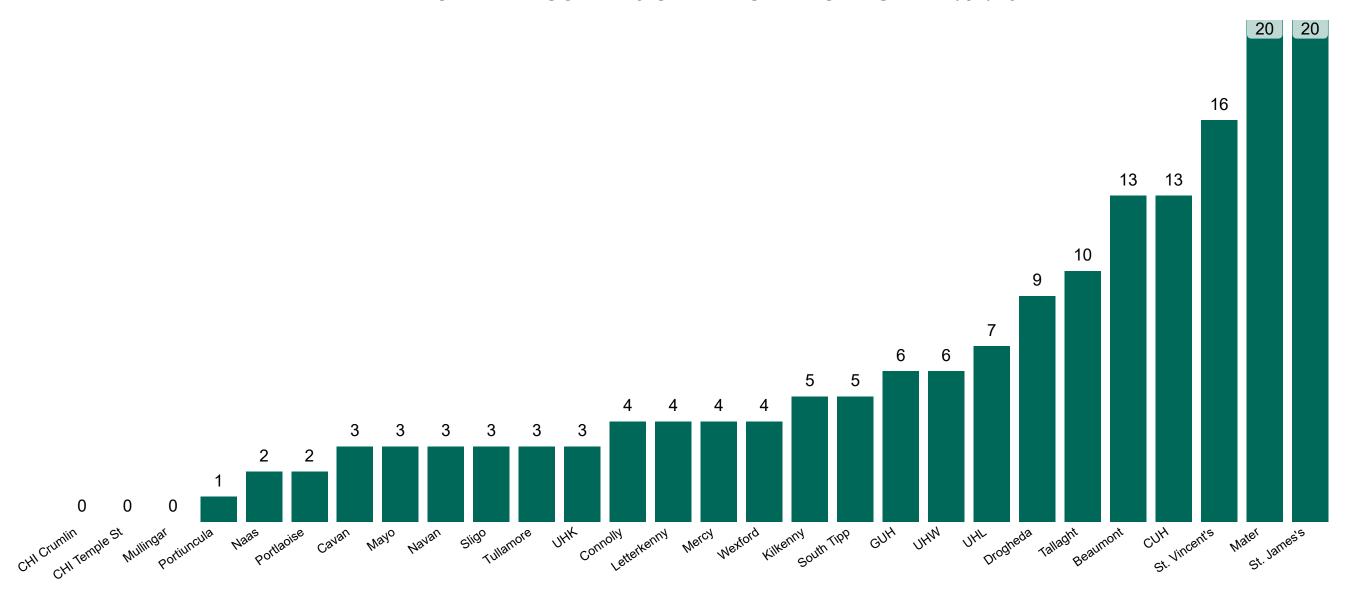

# Number of Suspected COVID-19 Swab Results Awaited Across 29 acute sites as at 12/02/2021

Number of COVID-19 Swab Results Awaited at 0800hrs, 1400hrs and 2000hrs