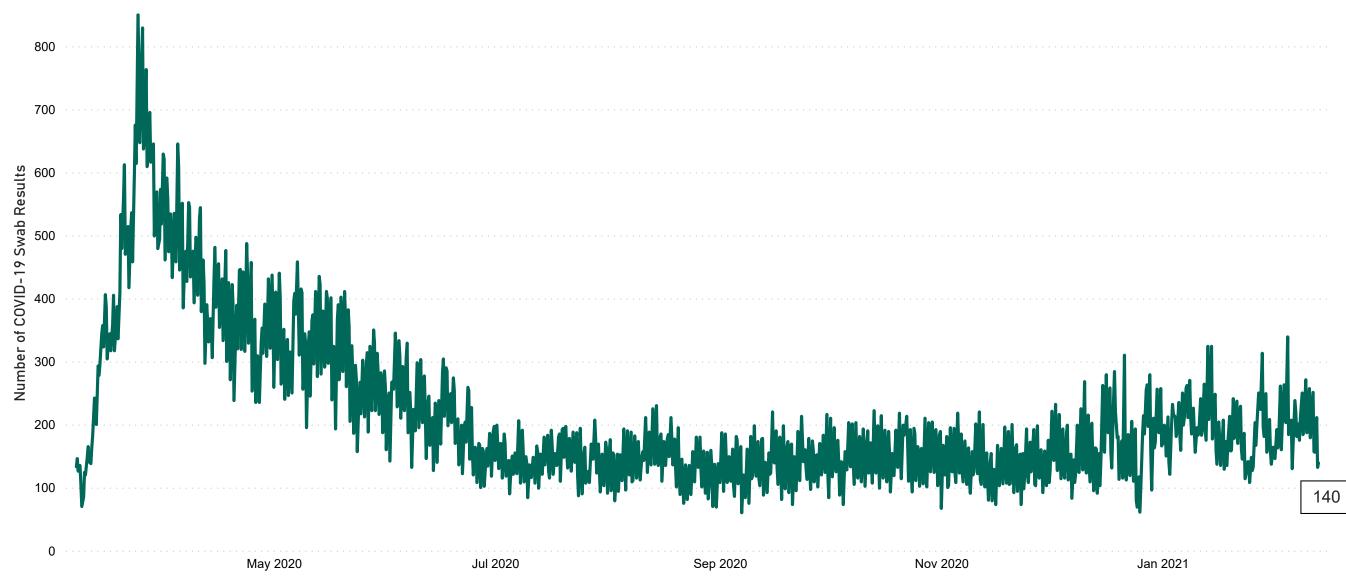

# Number of Suspected COVID-19 Swab Results Awaited Across 29 acute sites as at 12/02/2021

Number of COVID-19 Swab Results Awaited at 0800hrs, 1400hrs and 2000hrs

#### Current Number of COVID-19 Suspected Cases

| 8am | 2pm | 8pm |
|-----|-----|-----|
| 212 | 133 | 140 |