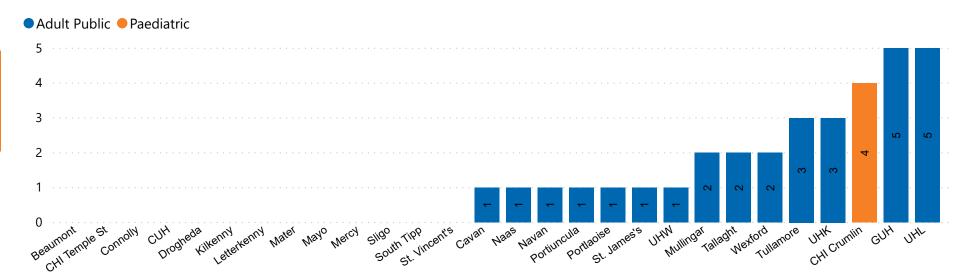

## **Number of Available General Beds on 12/02/2021**

#### Number of Available General Beds