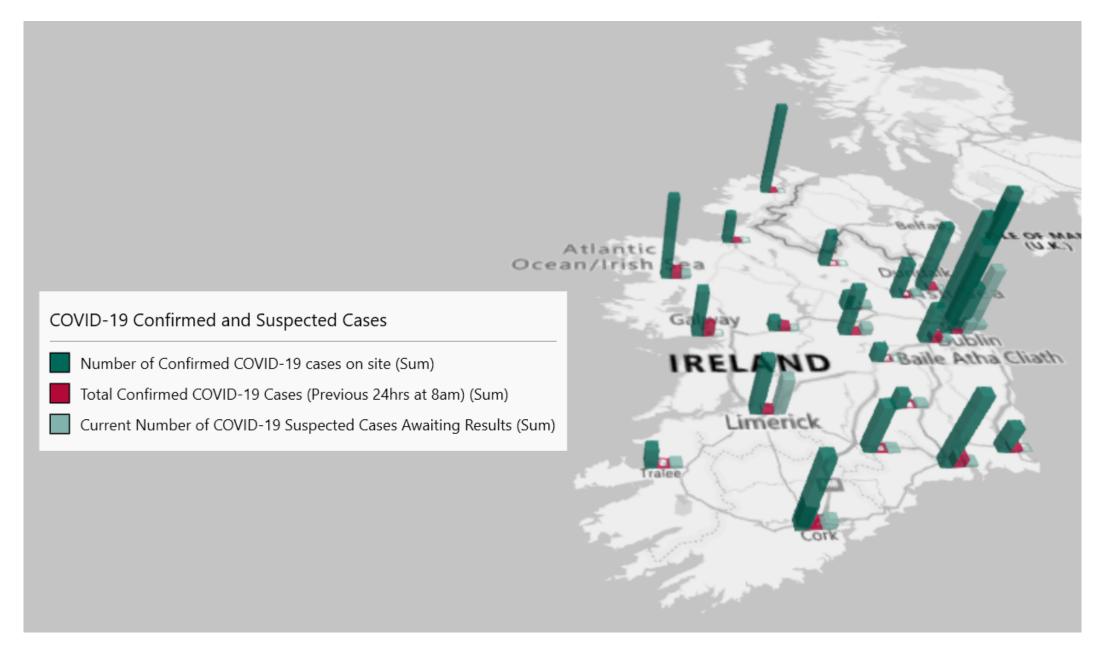

# Geographical Spread of COVID-19 Confirmed Cases and Suspected Cases across Acute Hospital Sites as at 12/02/2021 20:00