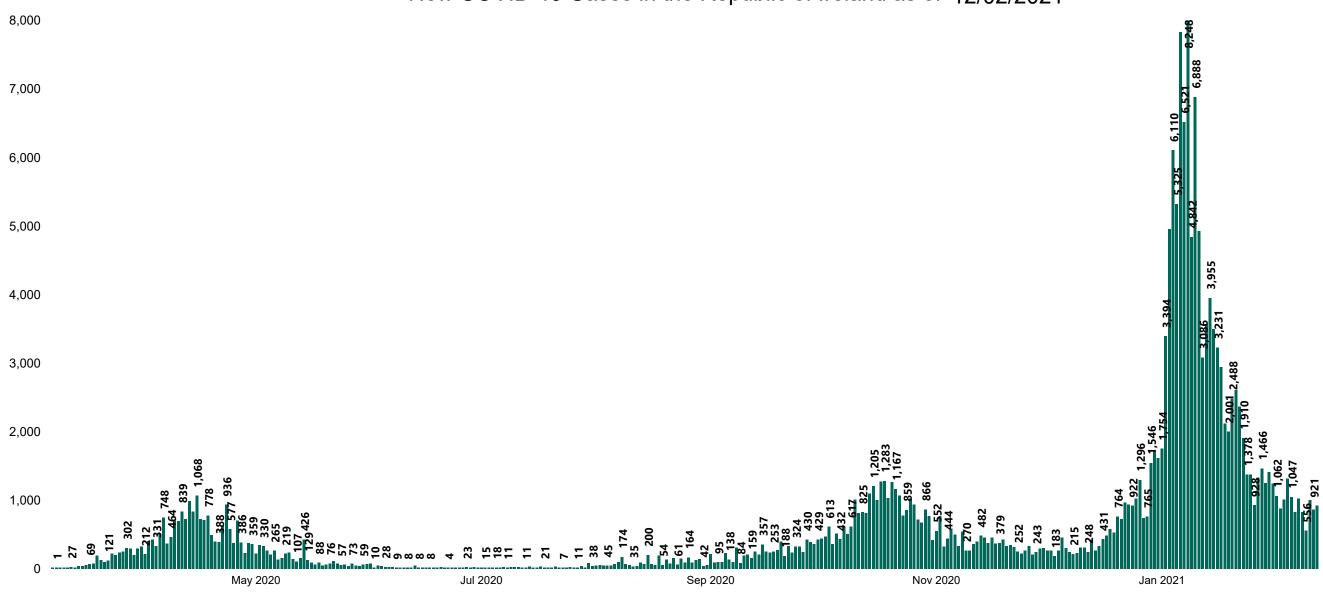

## New Confirmed COVID-19 Cases in the Republic of Ireland as at 12/02/2021

New COVID-19 Cases in the Republic of Ireland as of 12/02/2021