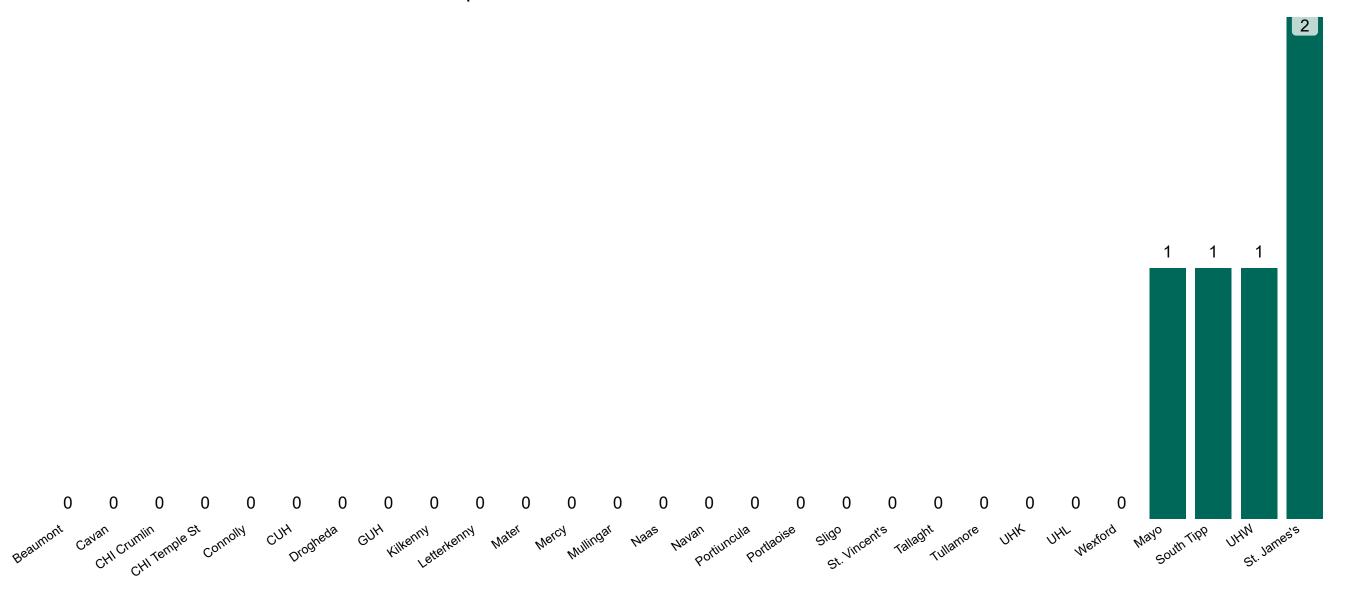

## **Suspected COVID-19 Cases in Critical Care Units**

Suspected COVID-19 Cases in Critical Care Units 12/02/2021