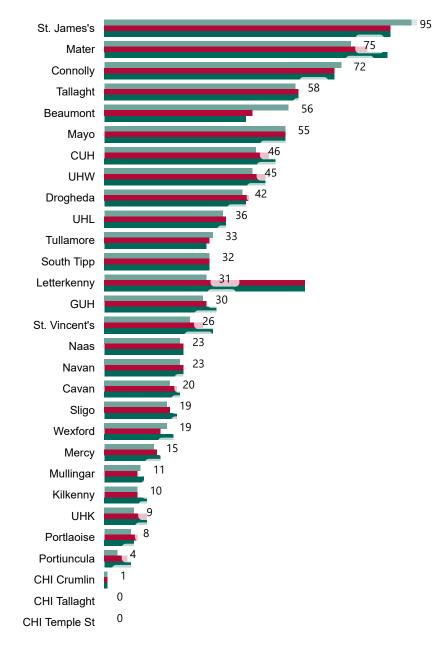

# Number of Confirmed COVID-19 Cases Admitted across 29 acute sites (including CHI)

Number of Confirmed COVID-19 Cases Admitted on Site at 0800hrs, 1400hrs and 2000hrs