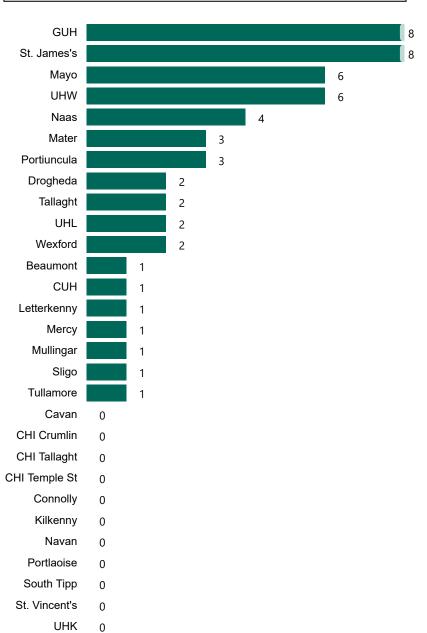

# Percentage Variance at <u>8am</u> of Confirmed COVID-19 cases Admitted Across 29 sites compared to the previous day

% Variance at 8am of confirmed COVID-19 cases admitted across 29 sites to the previous day