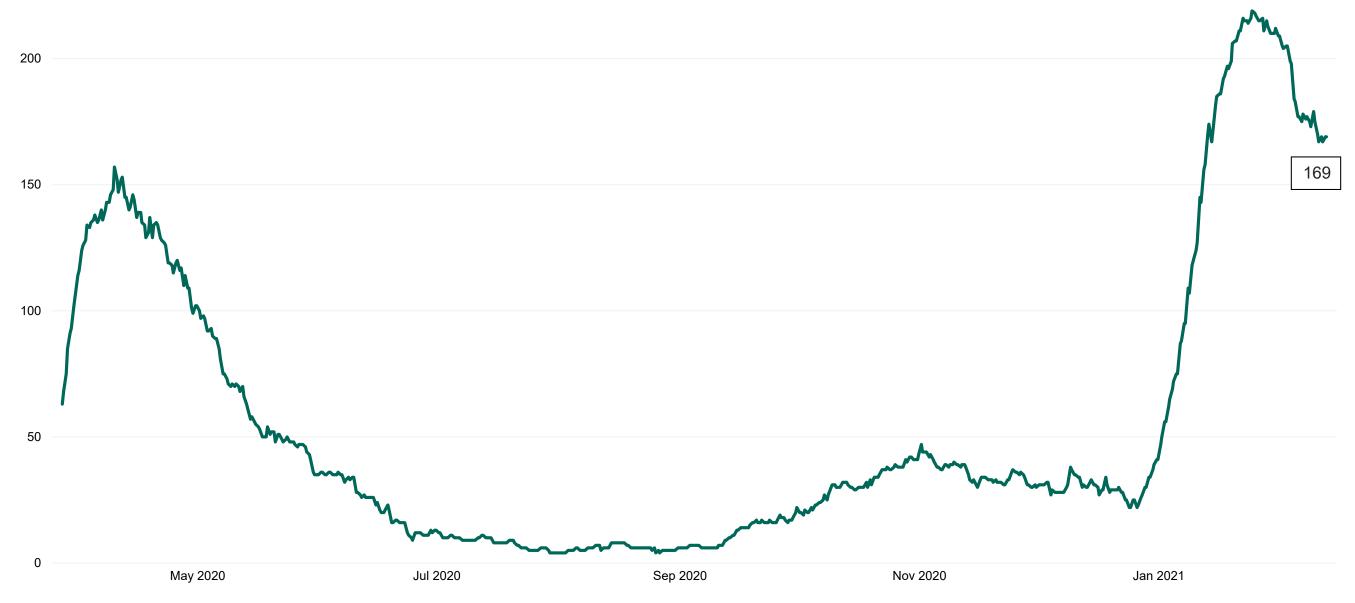

### **Confirmed COVID-19 Cases in Critical Care Units**

Confirmed COVID-19 Cases in Critical Care Units 12/02/2021

### **Confirmed COVID-19 Cases in Critical Care Units**

Confirmed COVID-19 Cases in Critical Care Units from 27/03/2020 to 12/02/2021