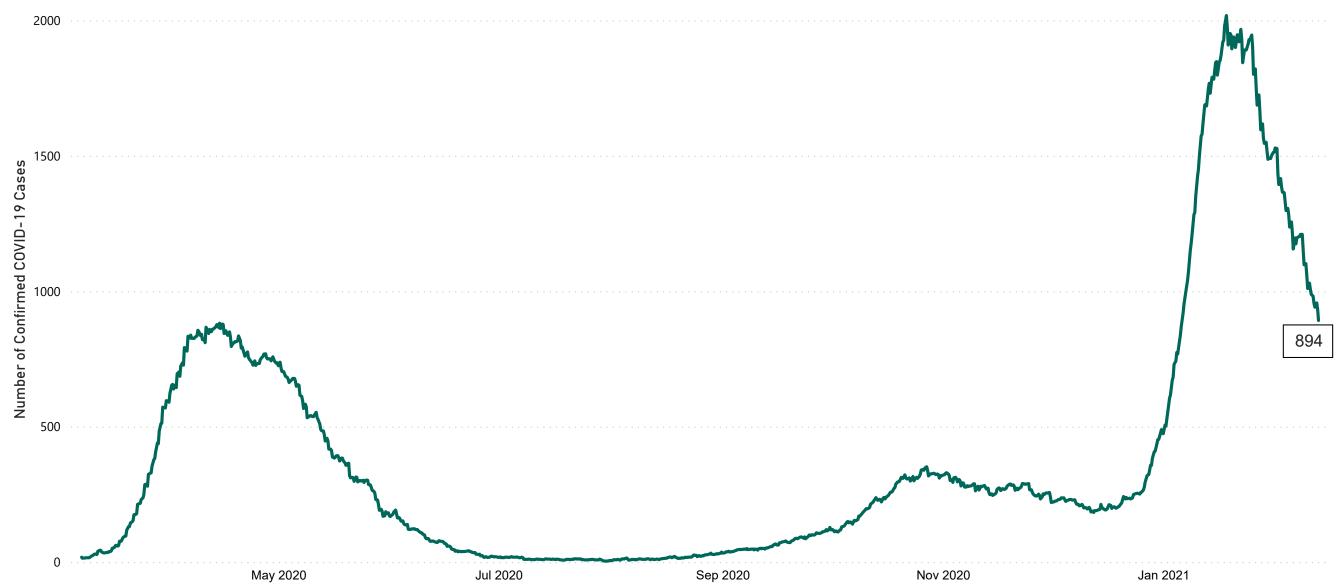

# Number of Confirmed COVID-19 Cases Admitted across 29 acute sites (including CHI)

Number of Confirmed COVID-19 Cases Admitted on Site at 0800hrs, 1400hrs and 2000hrs

#### **Total Confirmed COVID-19 Cases**

| 8am | 2pm | 8pm |
|-----|-----|-----|
| 959 | 936 | 894 |