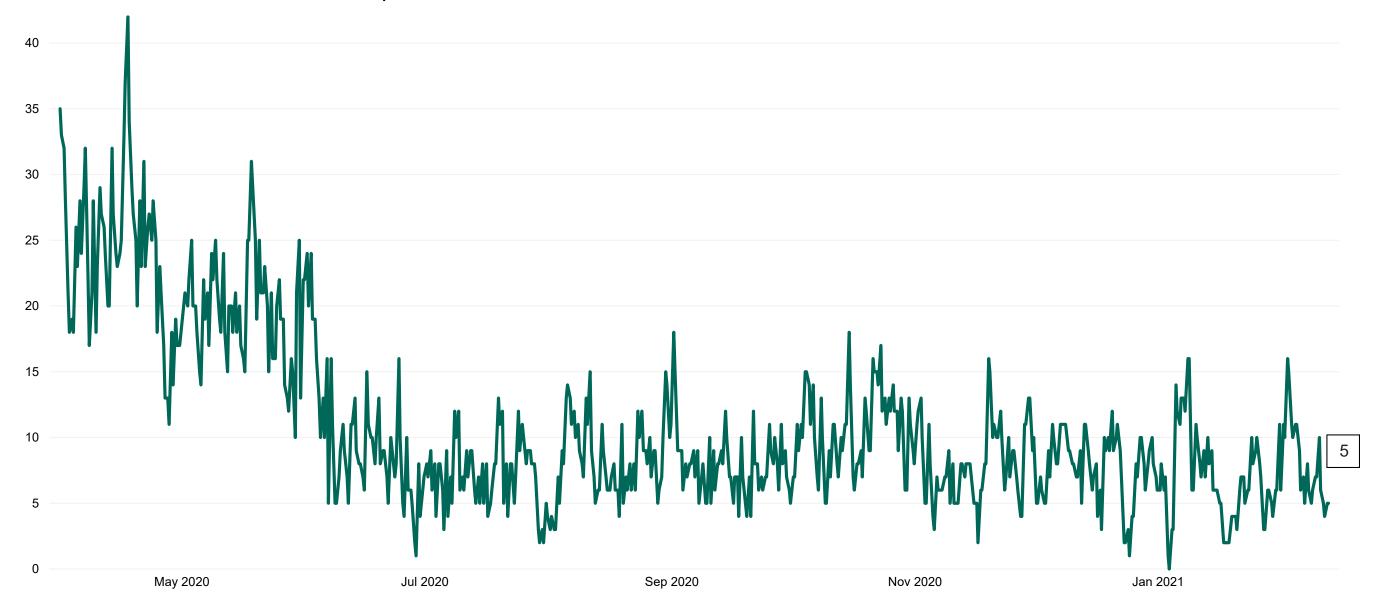

### **Confirmed COVID-19 Cases in Critical Care Units**

Confirmed COVID-19 Cases in Critical Care Units from 27/03/2020 to 12/02/2021