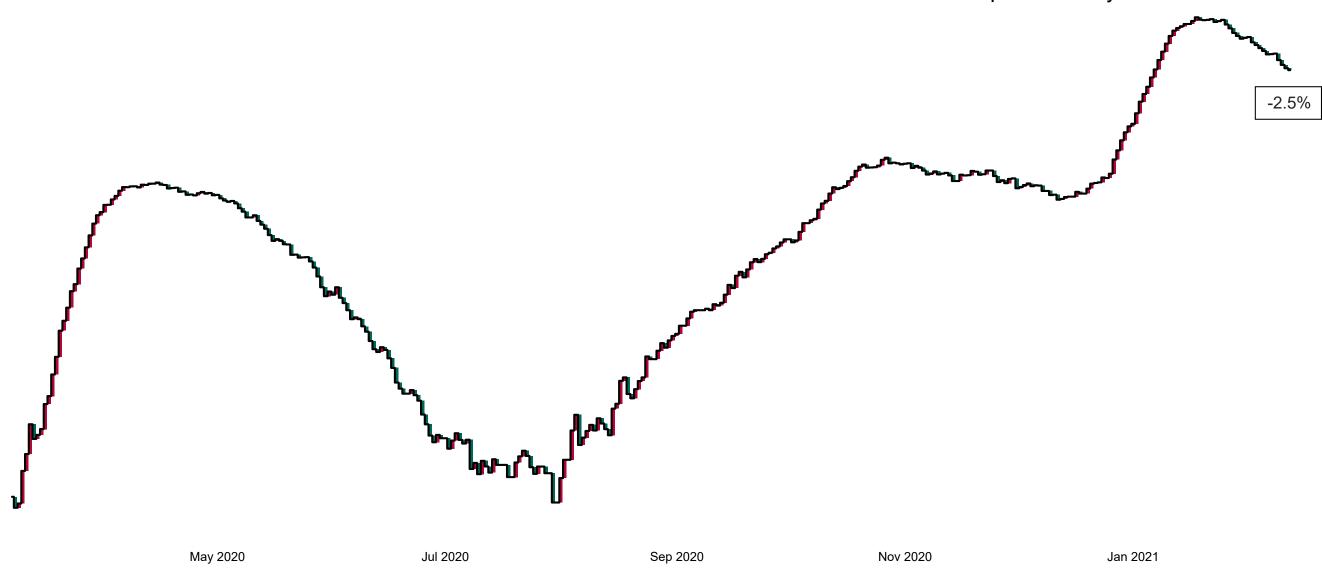

# Percentage Variance at <u>8am</u> of Confirmed COVID-19 cases Admitted Across 29 sites compared to the previous day

% Variance at 8am of confirmed COVID-19 cases admitted across 29 sites to the previous day