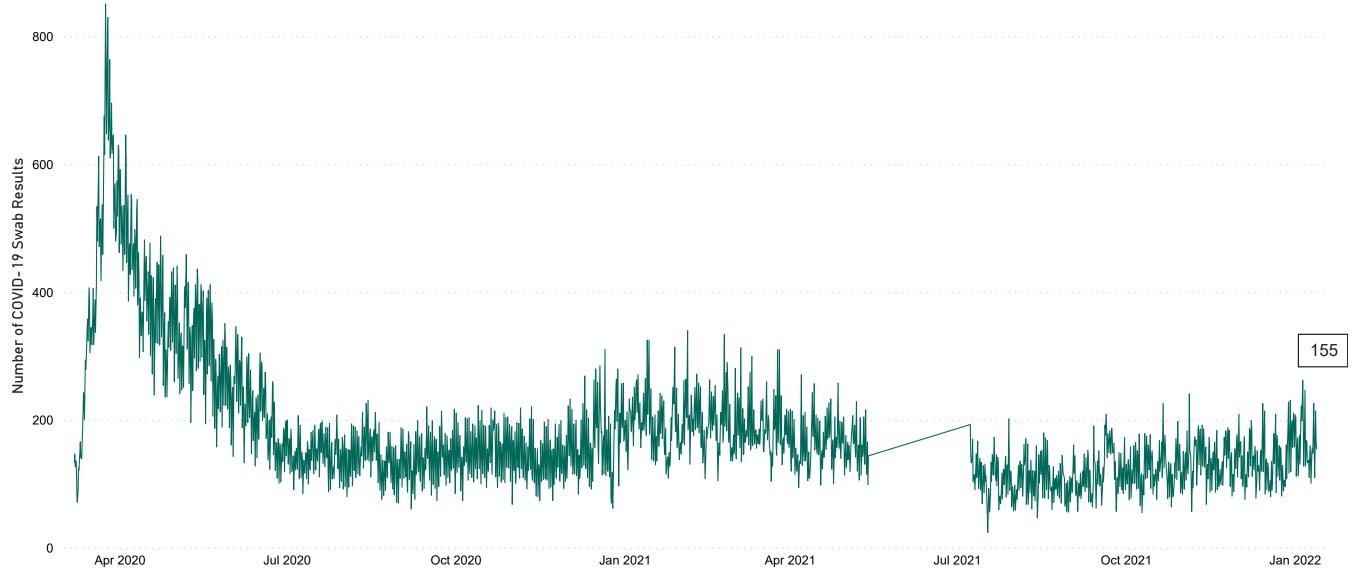

# Number of Suspected COVID-19 Swab Results Awaited Across 29 acute sites as at 12/01/2022

Number of COVID-19 Swab Results Awaited at 0800hrs, 1400hrs and 2000hrs

Source: SBAR Portal Note: There is no suspected C-19 data available from 14/05/2021 to 07/07/2021 due to the impacts of the cyber-attack.