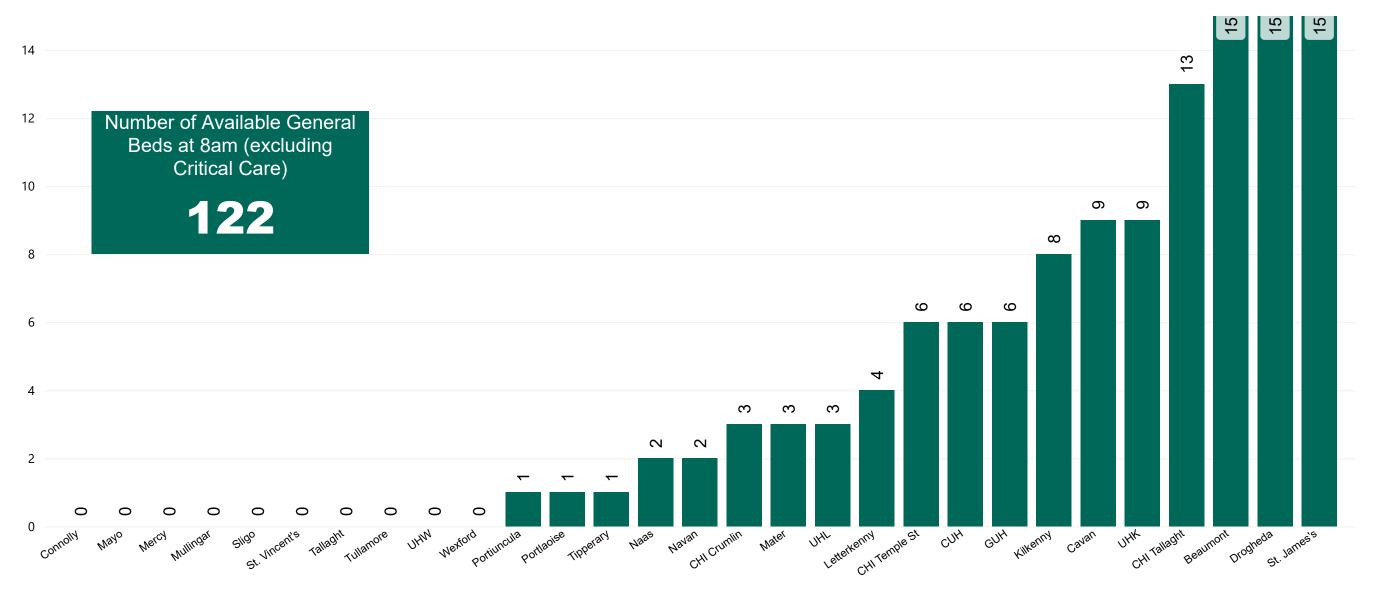

### Number of Available General Beds on 12/01/2022

Number of Available General Beds