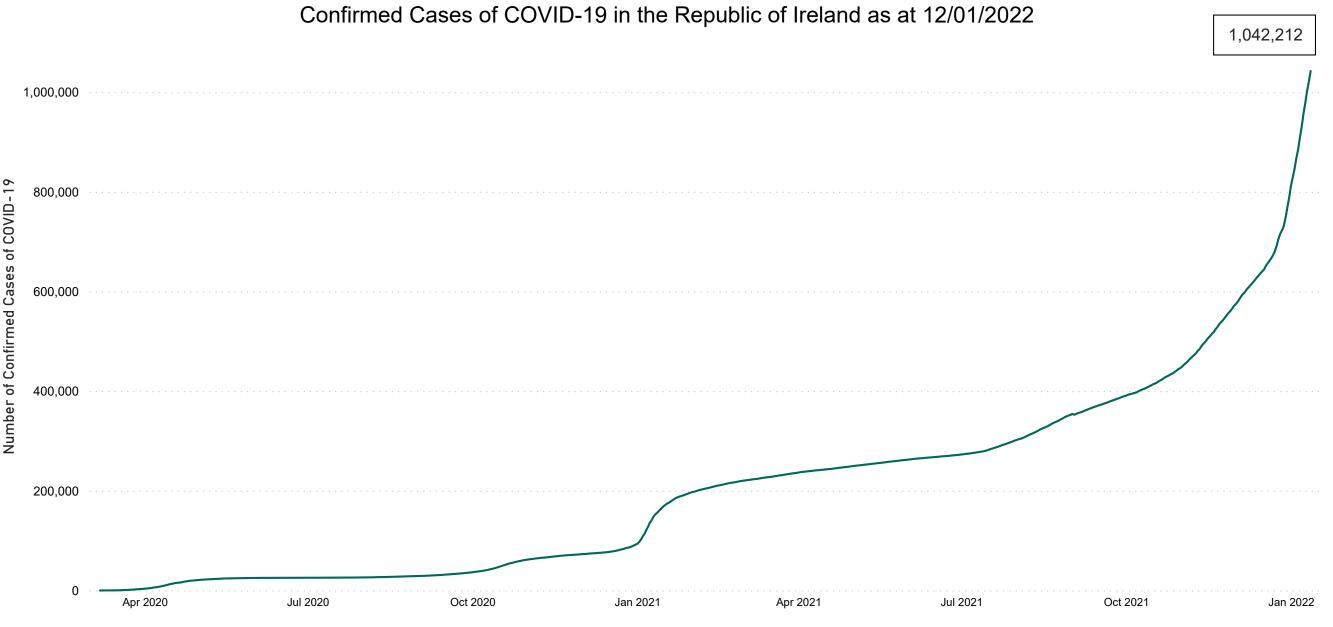

## **Confirmed Cases of COVID-19 in the Republic of Ireland as at 12/01/2022**

**Source:** Department of Health 2020, < https://www.gov.ie/en/news/7e0924-latest-updates-on-covid-19-coronavirus/> up to 14/05/21 and from <https://covid19ireland-geohive.hub.arcgis.com/> thereafter