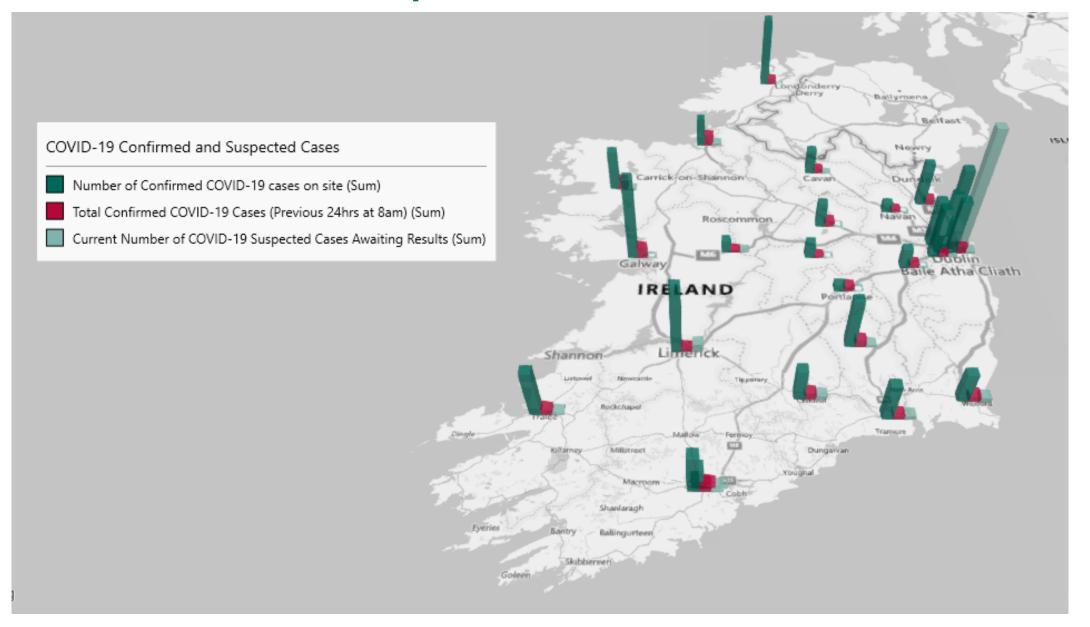

# Geographical Spread of COVID-19 Confirmed Cases and Suspected Cases across Acute Hospital Sites as at 12/01/2022 20:00