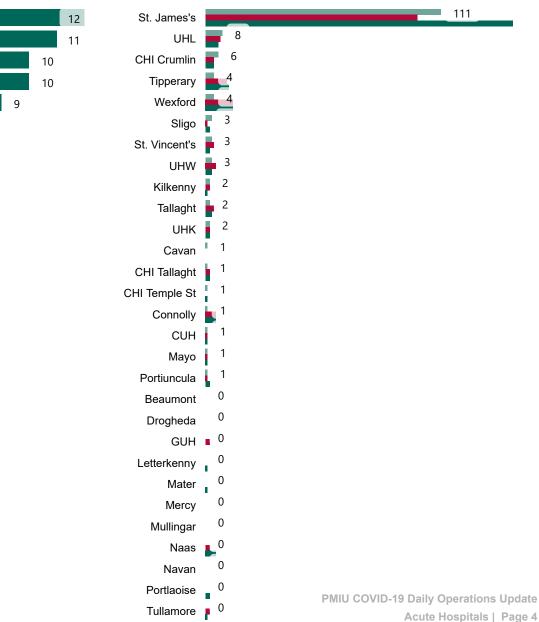

# Number of Confirmed COVID-19 Cases Admitted across 29 acute sites (including CHI)

Number of Confirmed COVID-19 Cases Admitted on Site at 0800hrs, 1400hrs and 2000hrs