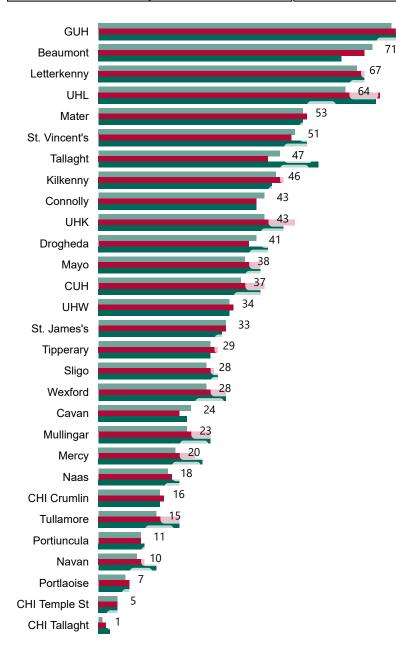

# Number of Confirmed COVID-19 Cases Admitted across 29 acute sites (including CHI)

Number of Confirmed COVID-19 Cases Admitted on Site at 0800hrs, 1400hrs and 2000hrs