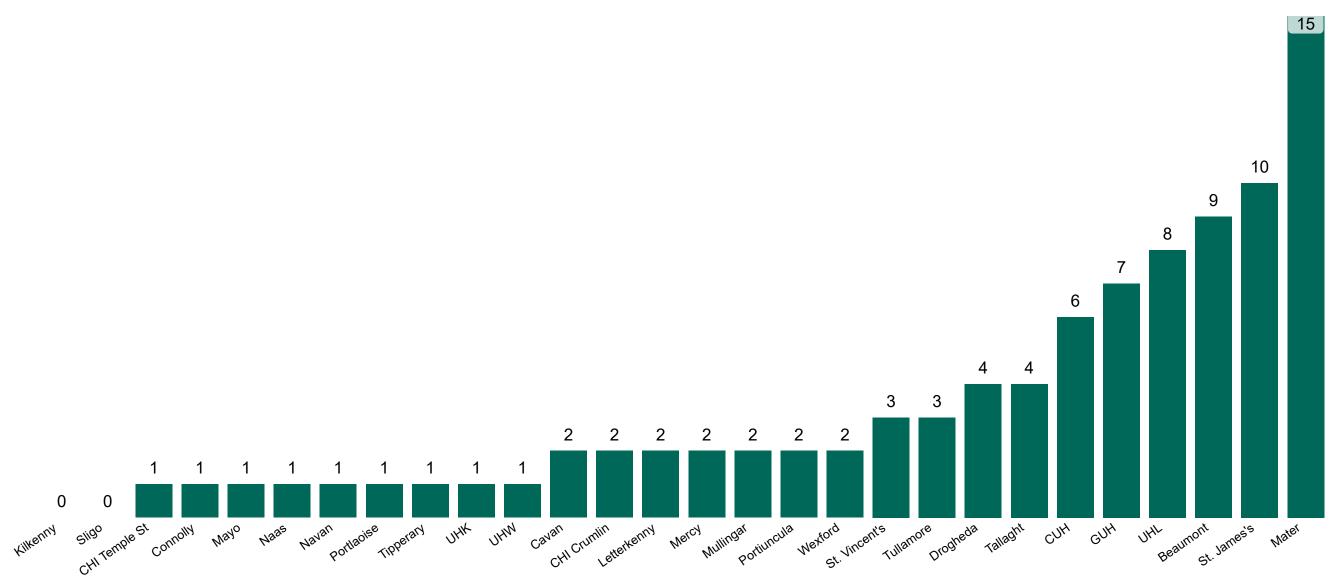

#### **Confirmed COVID-19 Cases in ICU/HDU**

Confirmed COVID-19 Cases in ICU/HDU 12/01/2022