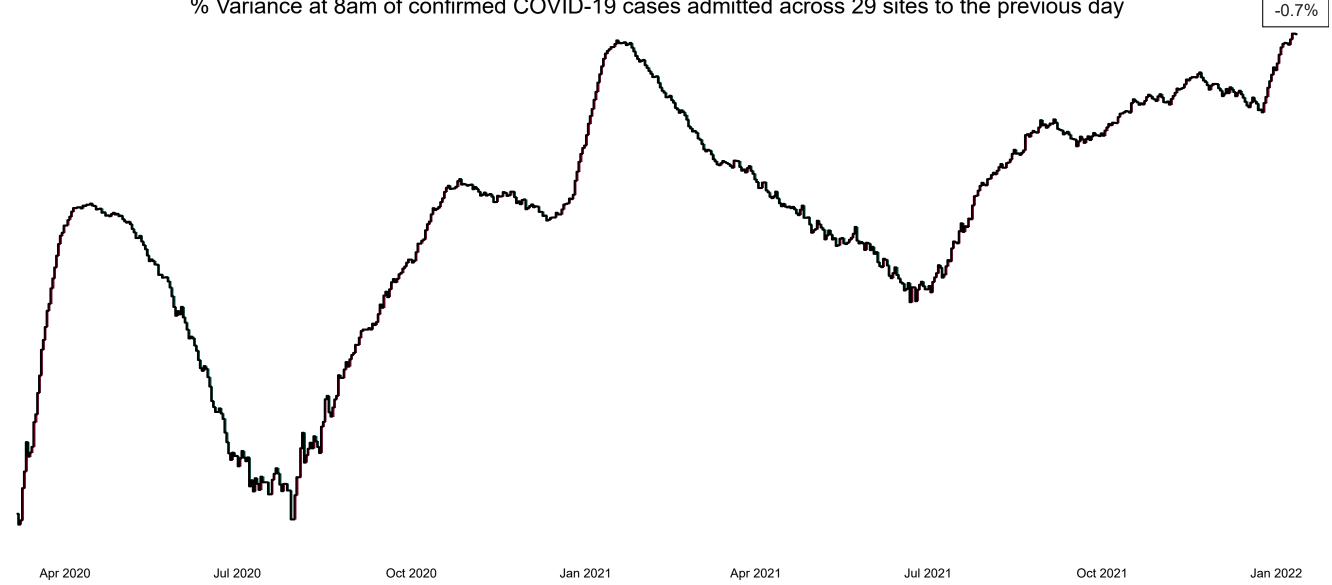

## Percentage Variance at <u>8am</u> of Confirmed COVID-19 cases Admitted Across 29 sites compared to the previous day

% Variance at 8am of confirmed COVID-19 cases admitted across 29 sites to the previous day