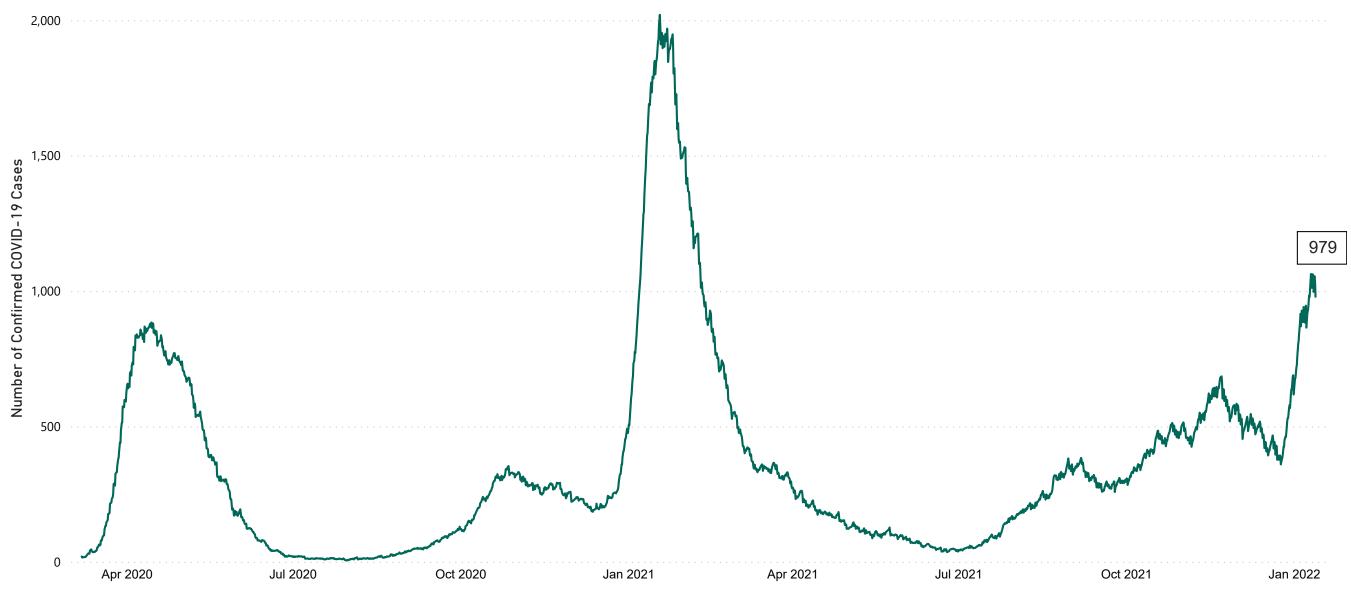

## **Confirmed Cases of COVID-19 in the Republic of Ireland as at 12/01/2022**

**Source:** Department of Health 2020, < https://www.gov.ie/en/news/7e0924-latest-updates-on-covid-19-coronavirus/> up to 14/05/21 and from <https://covid19ireland-geohive.hub.arcgis.com/> thereafter