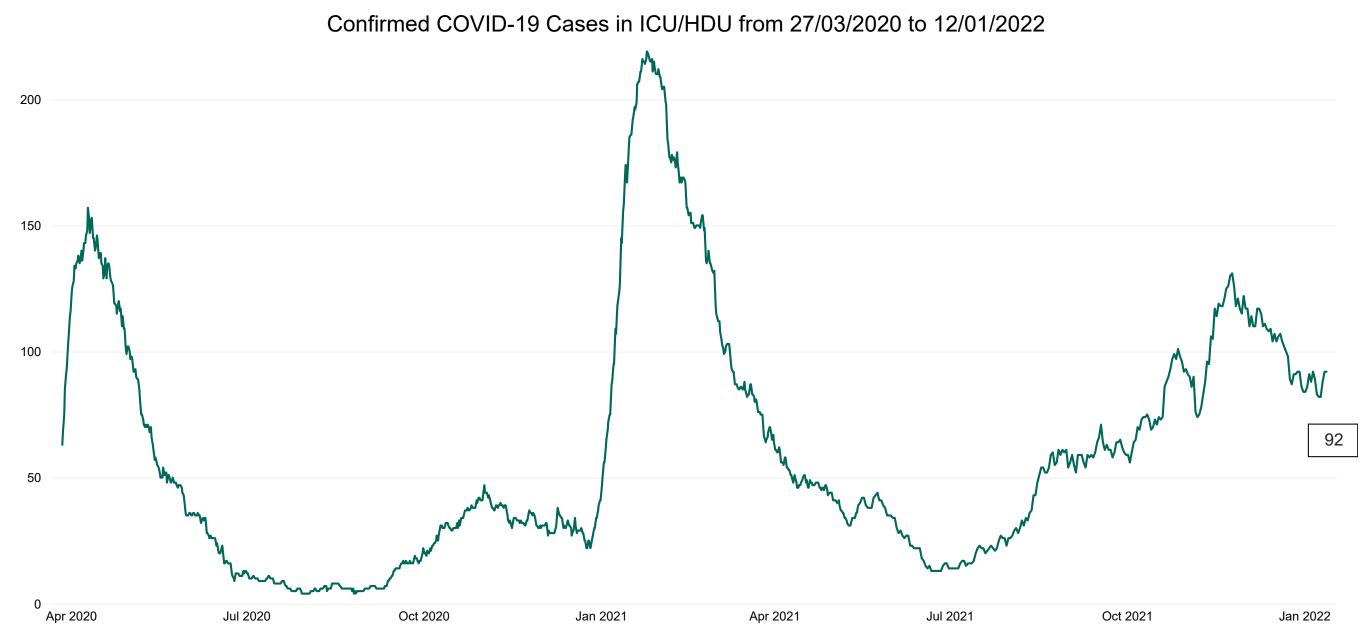

## **Confirmed COVID-19 Cases in ICU/HDU**

Source: ICU Bed Information System (National office of Clinical Audit (NOCA))

PMIU COVID-19 Daily Operations Update Acute Hospitals | Page 12