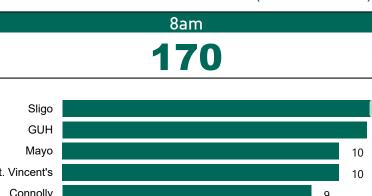

## Percentage Variance at <u>8am</u> of Confirmed COVID-19 cases Admitted Across 29 sites compared to the previous day

% Variance at 8am of confirmed COVID-19 cases admitted across 29 sites to the previous day