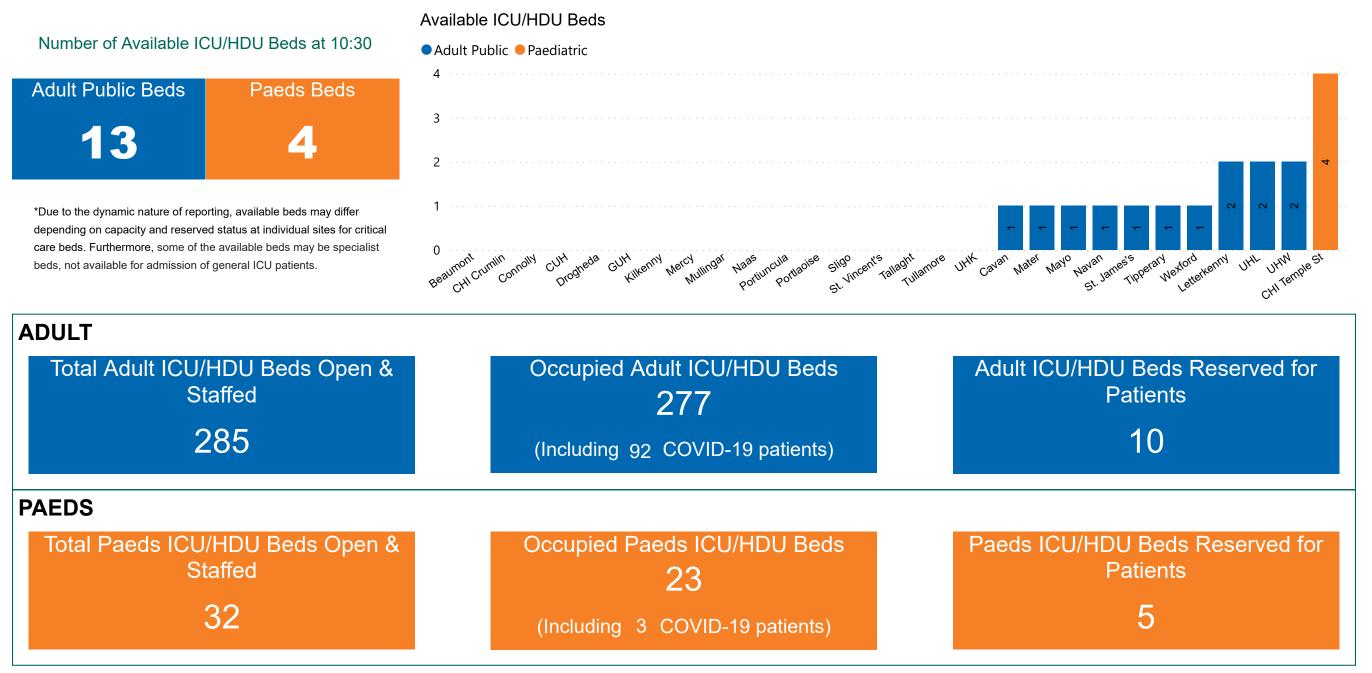

## Number of ICU/HDU Beds Available on 12/01/2022

Sources: (Critical Care Bed Vacancies) - ICU Bed Information System (National Office of Clinical Audit (NOCA))

PMIU COVID-19 Daily Operations Update Acute Hospitals | Page 9

## **ICU/HDU Summary as at 12/01/2022 10:30**