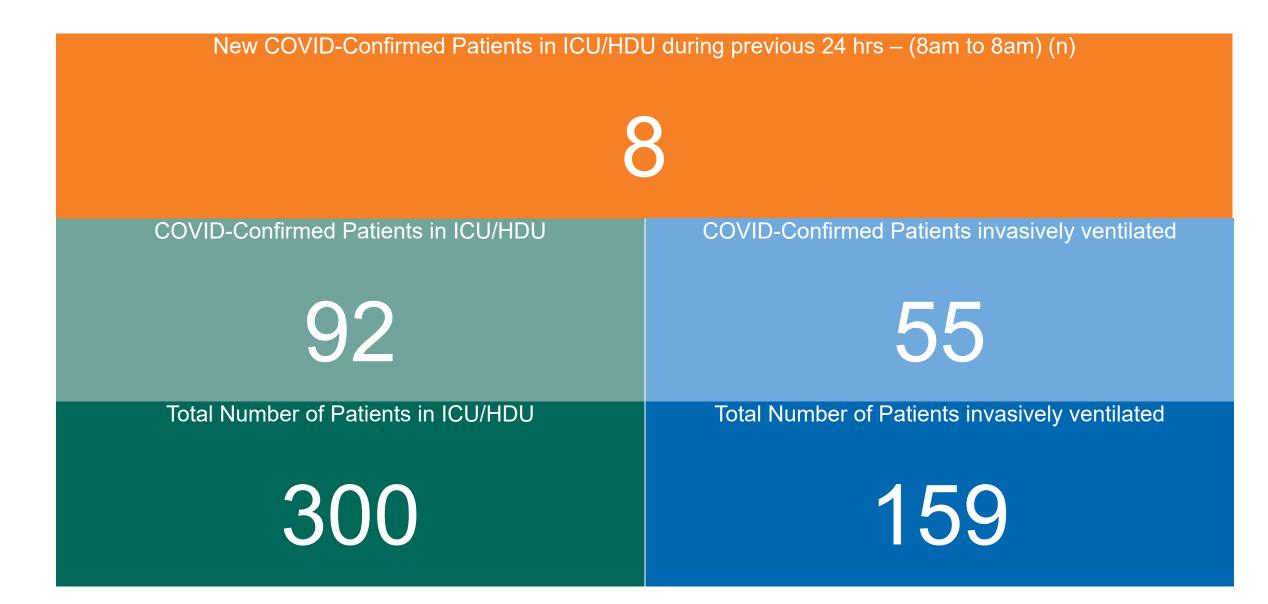

ed COVID-19 cases admitted across 29 sites to the previous day



# Number of Suspected COVID-19 Swab Results Awaited Across 29 acute sites as at 12/01/2022

Number of COVID-19 Swab Results Awaited at 0800hrs, 1400hrs and 2000hrs



Source: SBAR Portal Note: There is no suspected C-19 data available from 14/05/2021 to 07/07/2021 due to the impacts of the cyber-attack.

PMIU COVID-19 Daily Operations Update Acute Hospitals | Page 7

### Number of Available General Beds on 12/01/2022

Number of Available General Beds



## Number of ICU/HDU Beds Available on 12/01/2022



Sources: (Critical Care Bed Vacancies) - ICU Bed Information System (National Office of Clinical Audit (NOCA))

PMIU COVID-19 Daily Operations Update Acute Hospitals | Page 9

## **ICU/HDU Summary as at 12/01/2022 10:30**



#### **Confirmed COVID-19 Cases in ICU/HDU**

Confirmed COVID-19 Cases in ICU/HDU 12/01/2022



## **Confirmed COVID-19 Cases in ICU/HDU**



Source: ICU Bed Information System (National office of Clinical Audit (NOCA))

PMIU COVID-19 Daily Operations Update Acute Hospitals | Page 12

# **DOCUMENT ENDS**