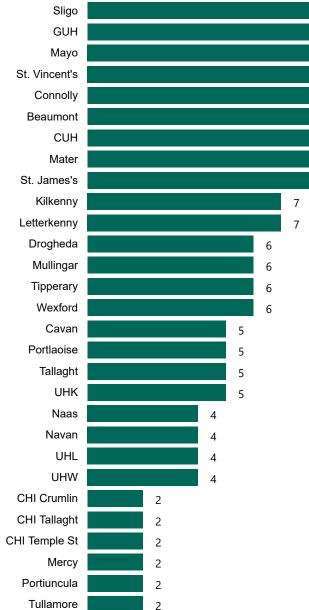

# Number of Suspected COVID-19 Swab Results Awaited Across 29 acute sites as at 12/01/2022

Number of COVID-19 Swab Results Awaited at 0800hrs, 1400hrs and 2000hrs

Source: SBAR Portal Note: There is no suspected C-19 data available from 14/05/2021 to 07/07/2021 due to the impacts of the cyber-attack.