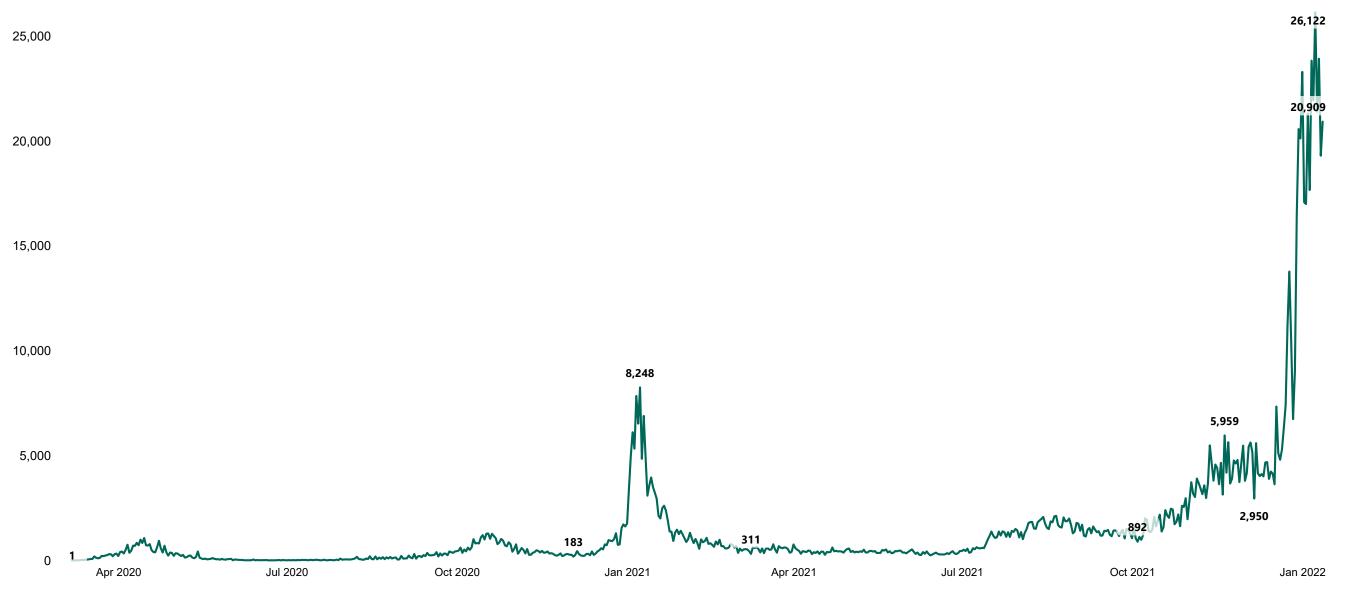

## New Confirmed COVID-19 Cases in the Republic of Ireland as at 12/01/2022

New Confirmed COVID-19 Cases in the Republic of Ireland as at 12/01/2022

**Source:** Department of Health 2020, < https://www.gov.ie/en/news/7e0924-latest-updates-on-covid-19-coronavirus/> up to 05/09/21 and from <https://covid19ireland-geohive.hub.arcgis.com/> thereafter