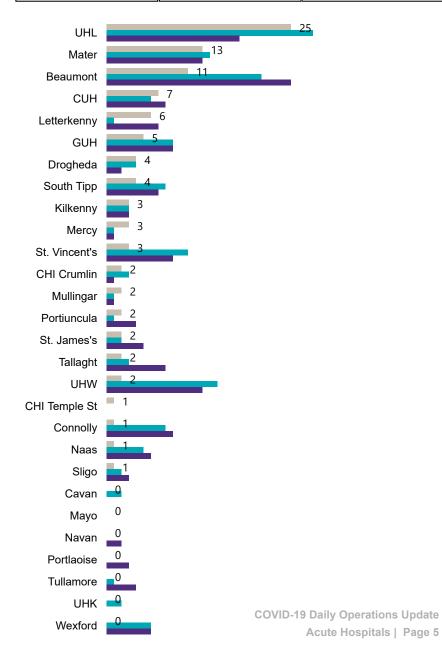

# Geographical Spread of COVID-19 Confirmed Cases and Suspected Cases across Acute Hospital Sites as at 12/07/2020 20:00