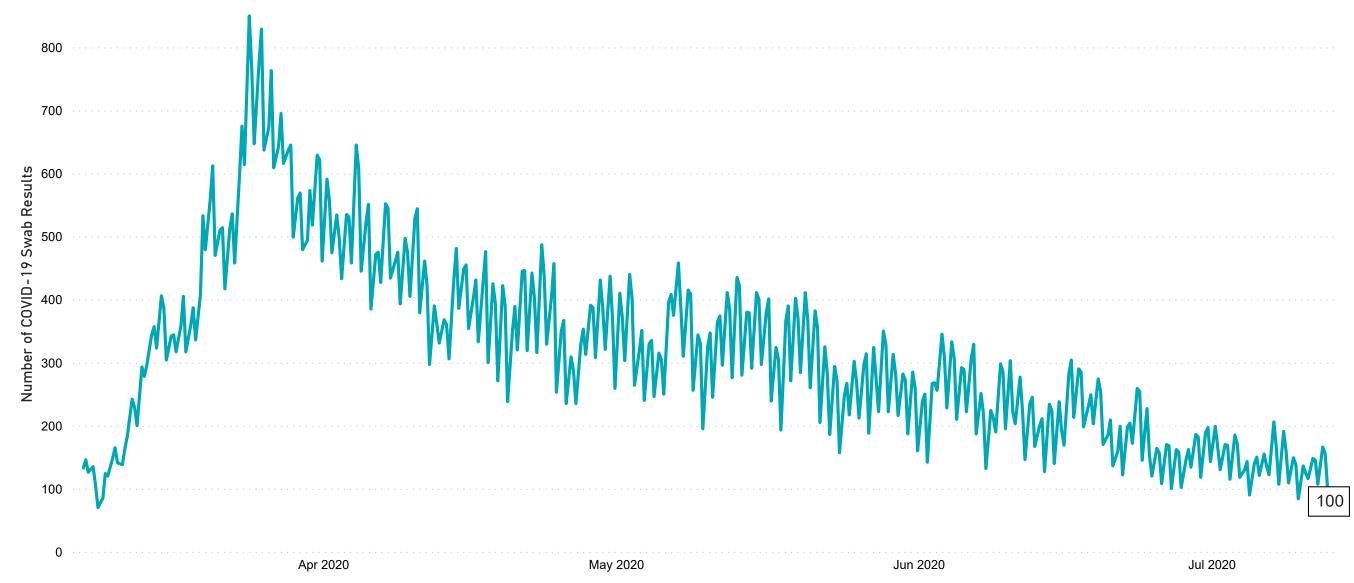

# Number of Suspected COVID-19 Swab Results Awaited Across 29 acute sites as at 12/07/2020

Number of COVID-19 Swab Results Awaited at 0800hrs, 1400hrs and 2000hrs