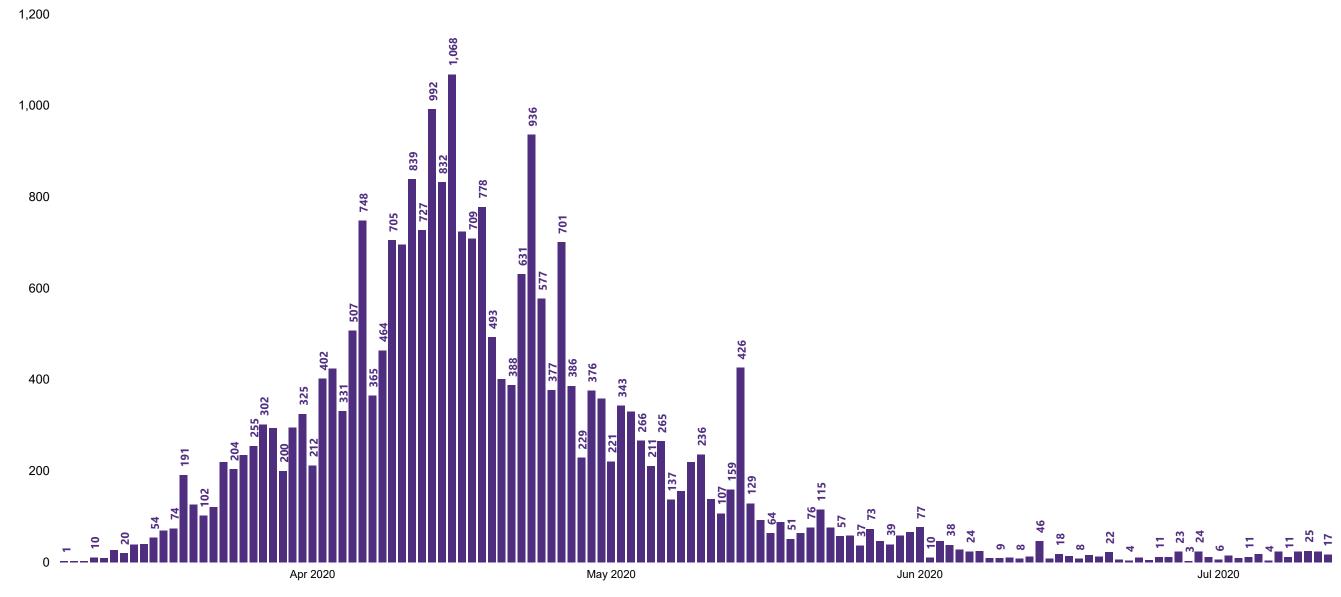

## New Confirmed COVID-19 Cases in the Republic of Ireland as at 12/07/2020

New COVID-19 Cases in the Republic of Ireland as of 12/07/2020