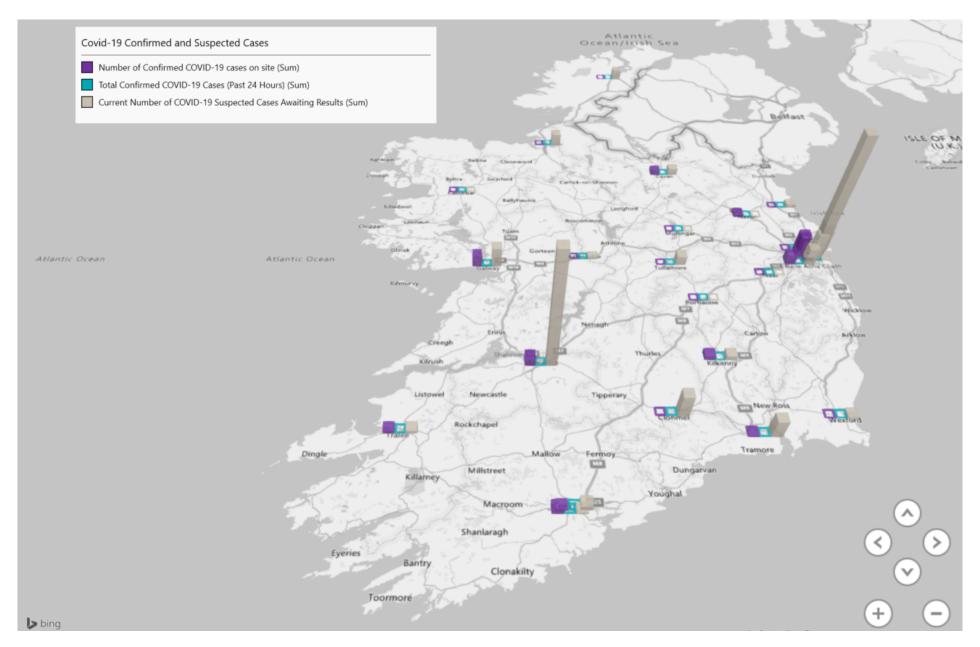

# Geographical Spread of COVID-19 Confirmed Cases and Suspected Cases across Acute Hospital Sites as at 12/07/2020 20:00