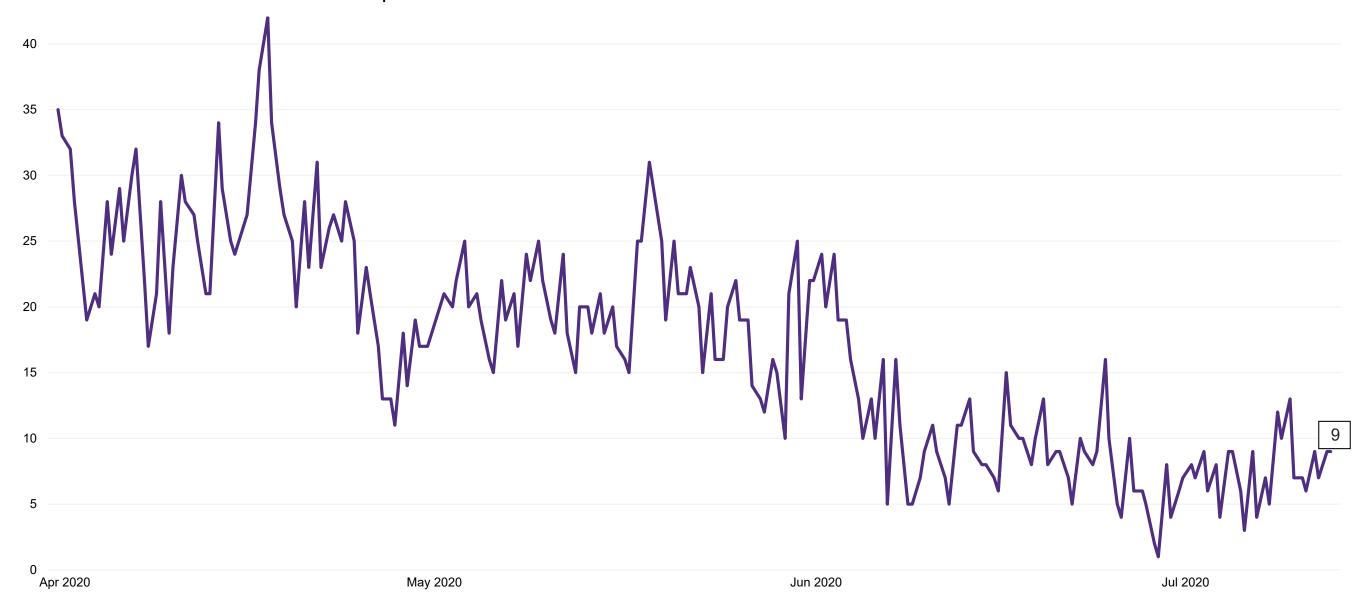

# **Suspected COVID-19 Cases in Critical Care Units**

Suspected COVID-19 Cases in Critical Care Units from 31/03/2020 to 12/07/2020