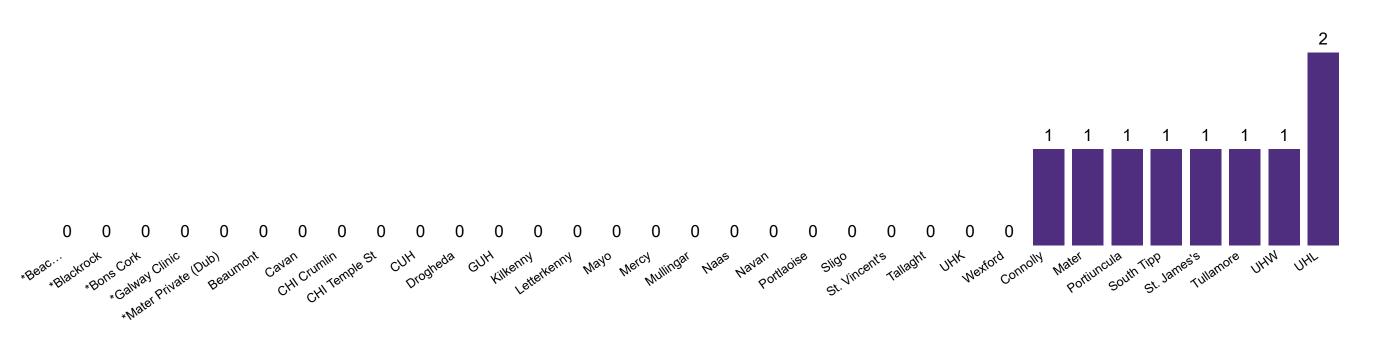

### **Confirmed COVID-19 Cases in Critical Care Units**

Confirmed COVID-19 Cases in Critical Care Units 12/07/2020