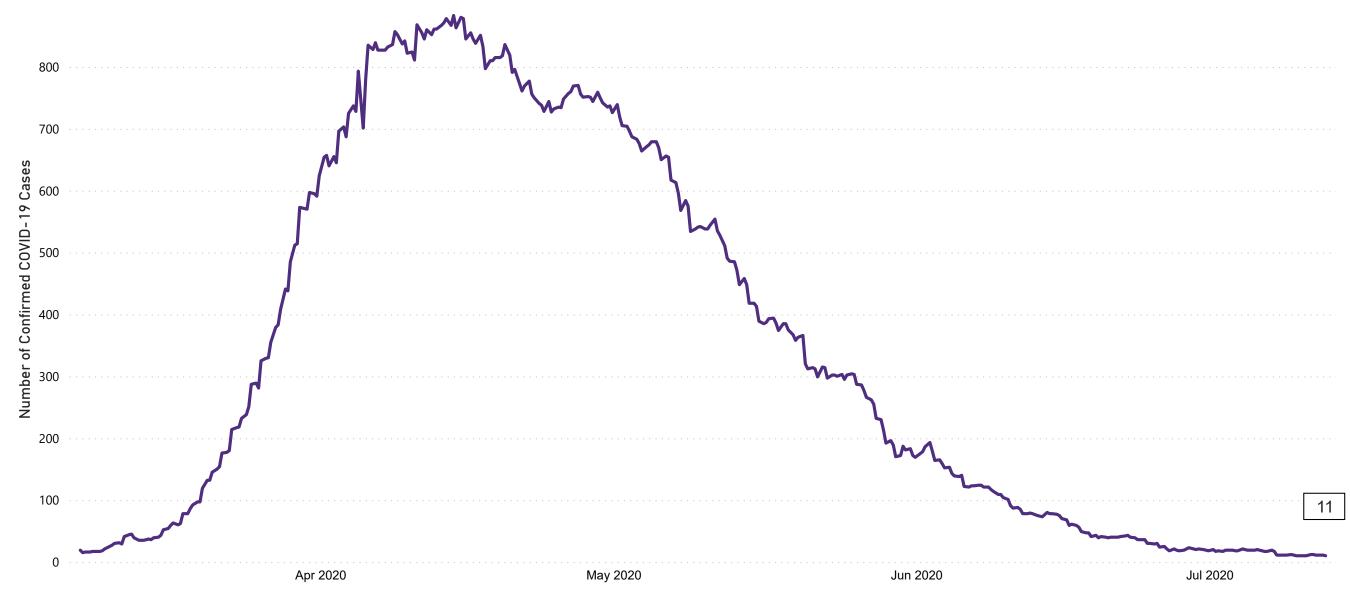

## Confirmed Cases of COVID-19 in the Republic of Ireland as at 12/07/2020

Confirmed Cases of COVID-19 in the Republic of Ireland as of 12/07/2020