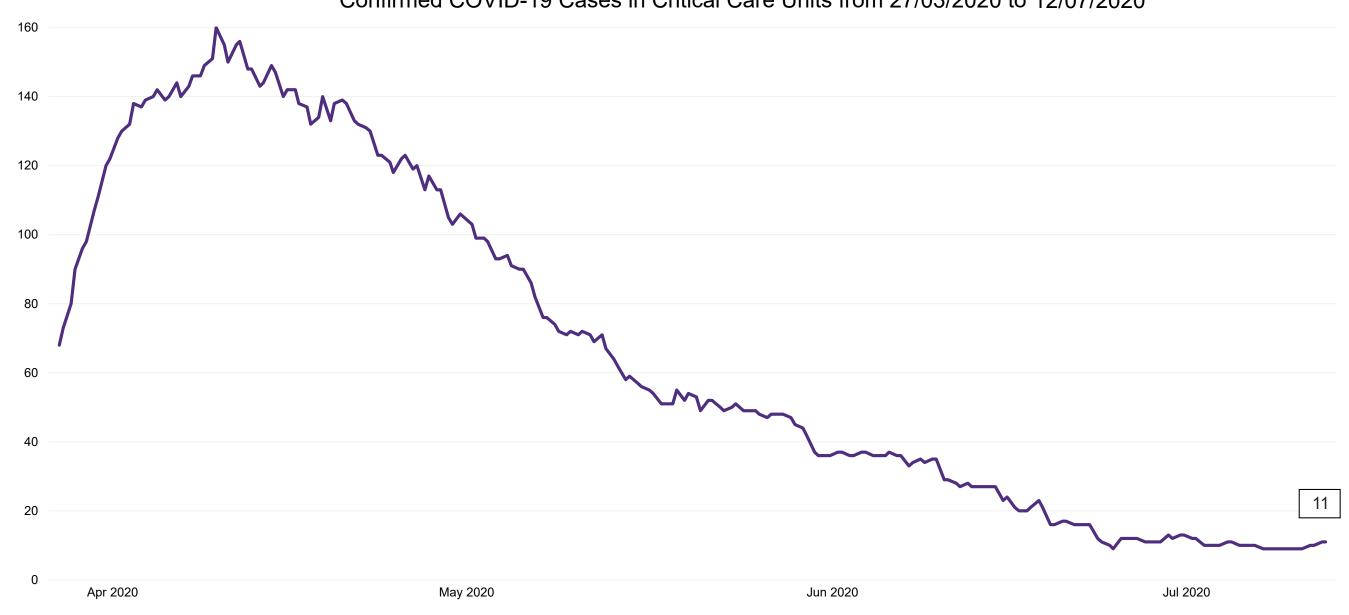

### **Confirmed COVID-19 Cases in Critical Care Units**

Confirmed COVID-19 Cases in Critical Care Units from 27/03/2020 to 12/07/2020