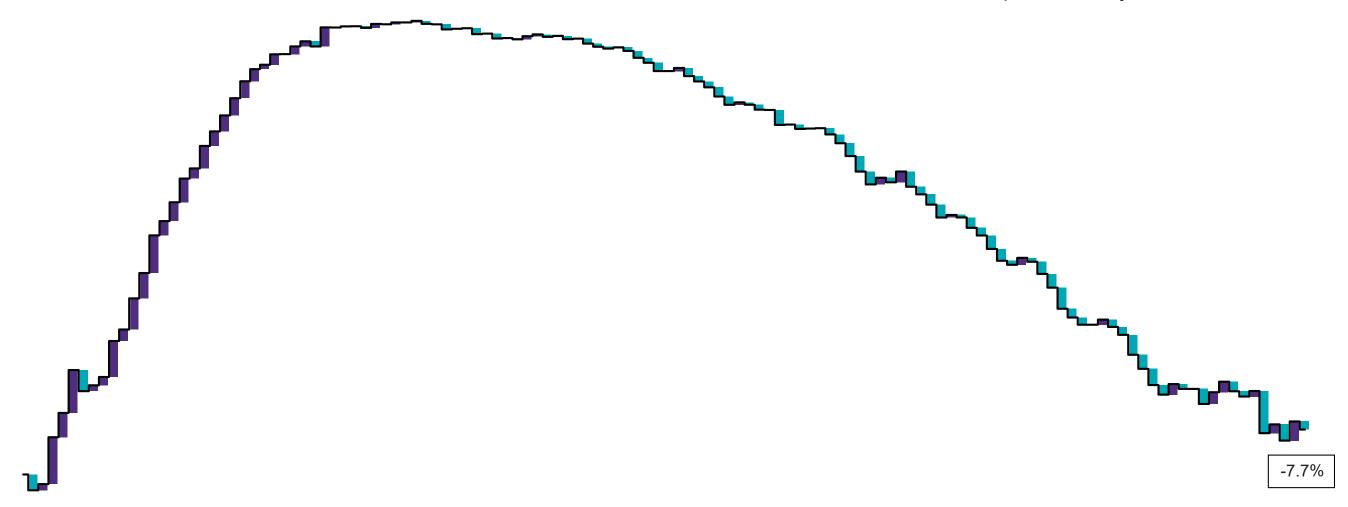

# Percentage Variance at <u>8am</u> of Confirmed COVID-19 cases Admitted Across 29 sites compared to the previous day

% Variance at 8am of confirmed COVID-19 cases admitted across 29 sites to the previous day