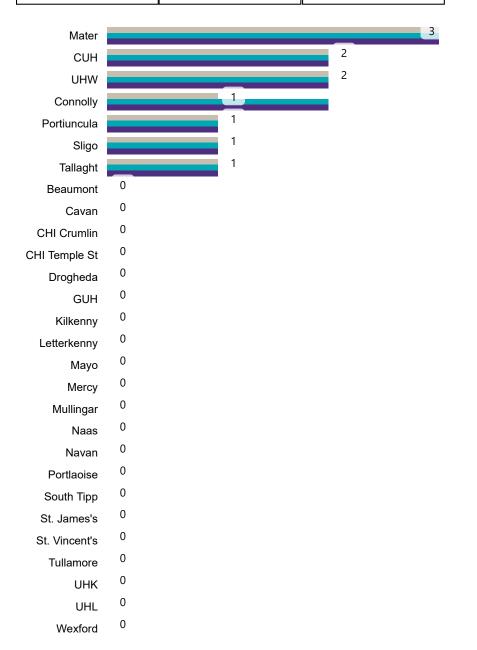

# Number of Confirmed COVID-19 Cases Admitted across 29 acute sites (including CHI)

Number of Confirmed COVID-19 Cases Admitted on Site at 0800hrs, 1400hrs and 2000hrs