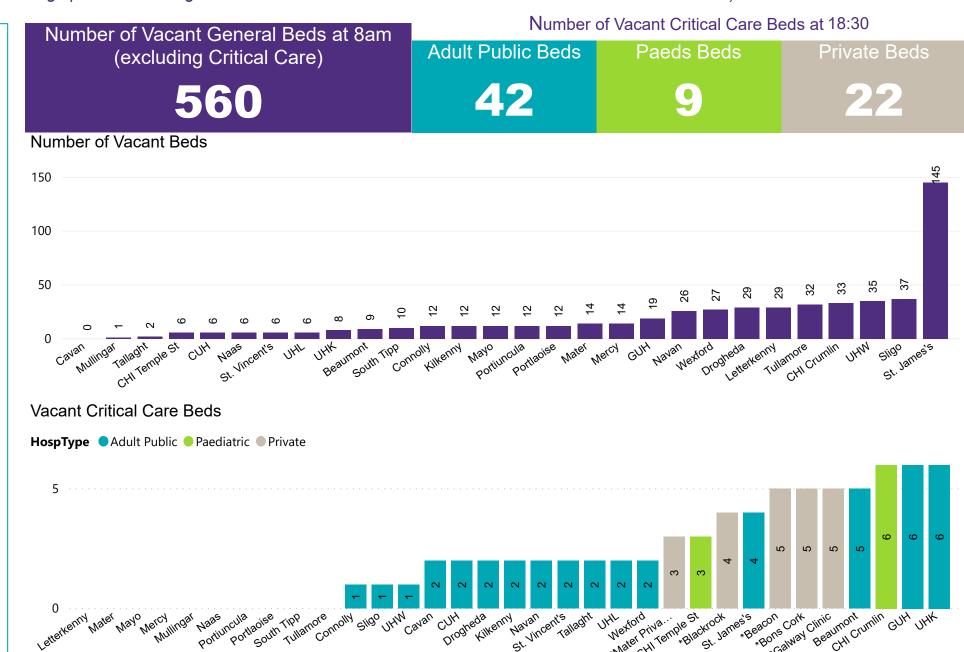

#### Number of Vacant Beds and Critical Beds Available on 12/07/2020

(Note HSE COVID-19 Surge plan includes significant additional Critical Care Beds in addition to those indicated below)

**Total Critical Care Beds** 

420

Total Critical Care Beds Open & Staffed 345

Occupied Critical Care Beds

270

(Including 11 COVID-19 patients)

Available Adult Public Critical
Care Beds

42 \*

\*Due to the dynamic nature of reporting, available beds may differ depending on capacity and reserved status at individual sites for critical care beds