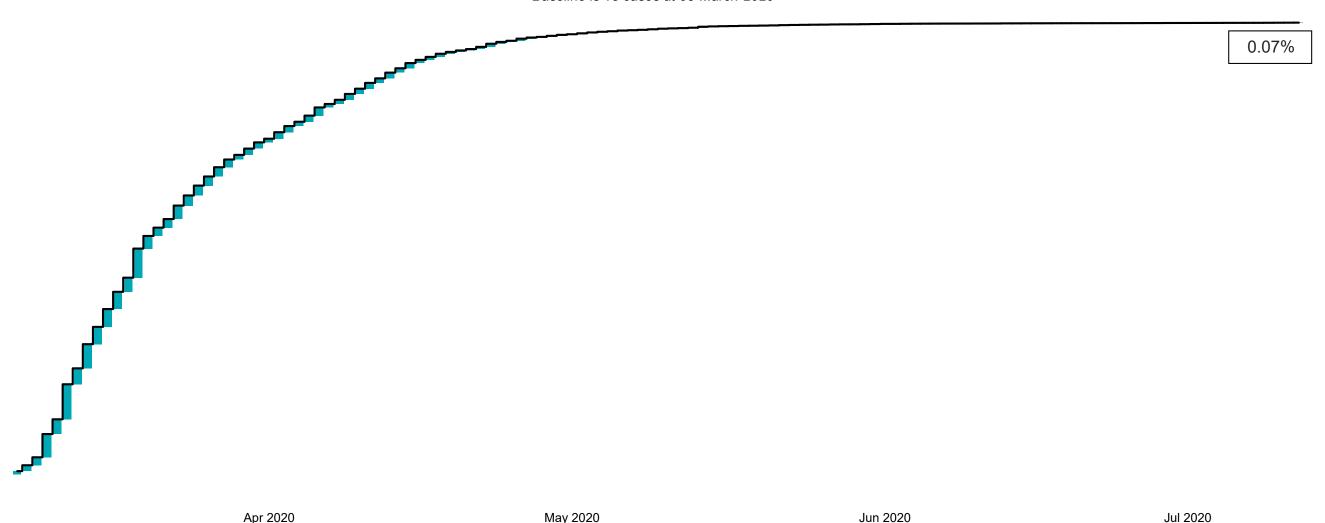

## Percentage Increase compared to the Previous Day as at 12/07/2020

% Increase in total confirmed cases compared to the previous day since 06 March
\* Baseline is 13 cases at 05-March-2020