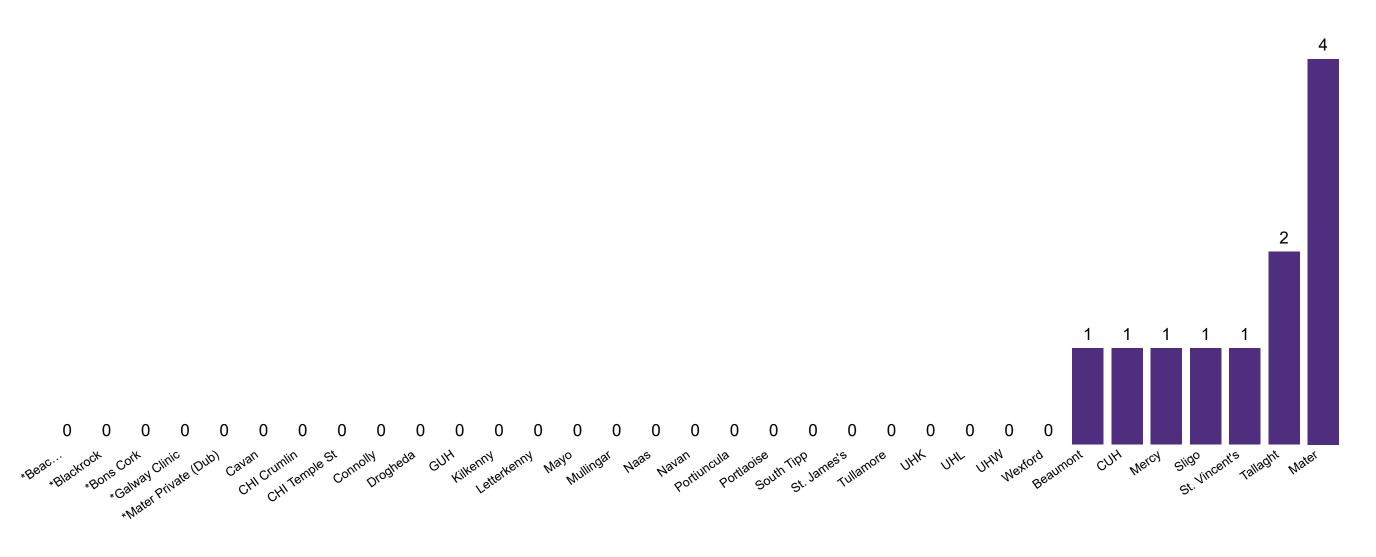

### **Confirmed COVID-19 Cases in Critical Care Units**

Confirmed COVID-19 Cases in Critical Care Units 12/07/2020