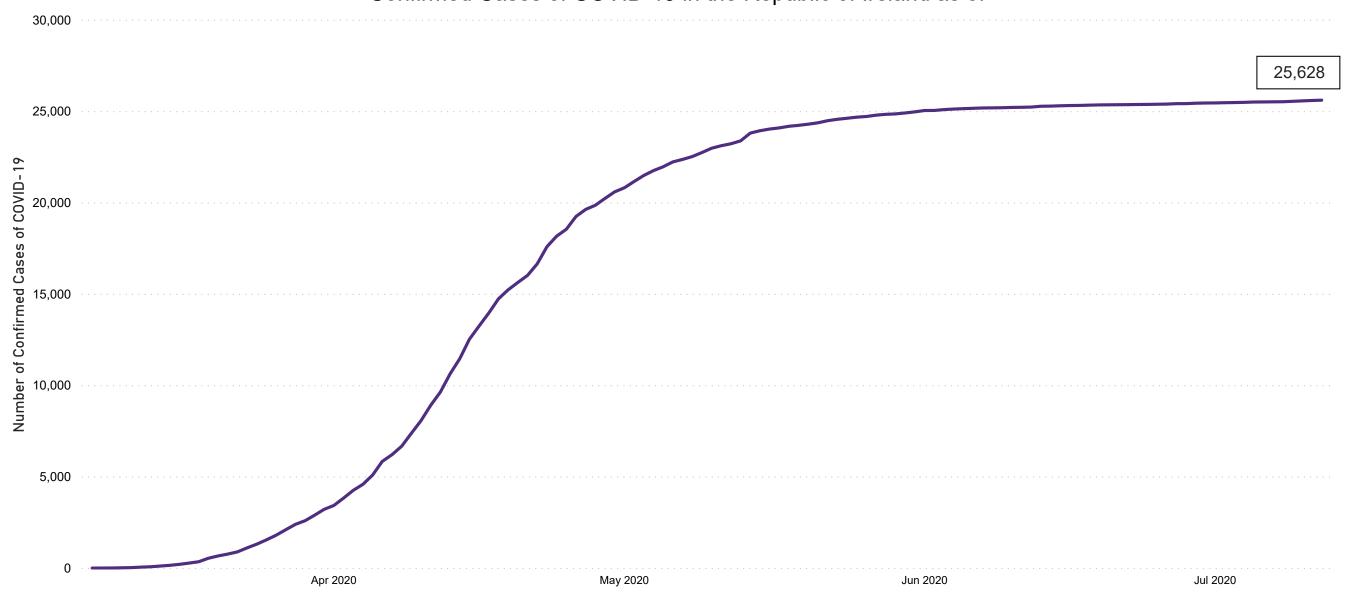

## Confirmed Cases of COVID-19 in the Republic of Ireland as at 12/07/2020

Confirmed Cases of COVID-19 in the Republic of Ireland as of 12/07/2020