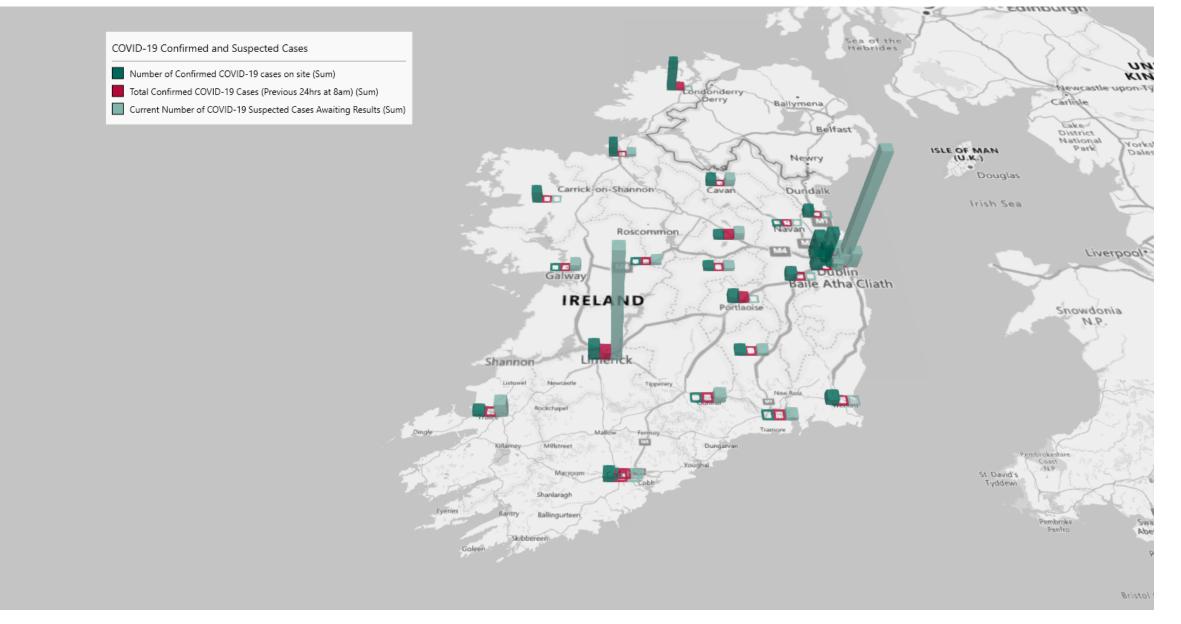

# Geographical Spread of COVID-19 Confirmed Cases and Suspected Cases across Acute Hospital Sites as at 12/07/2021 20:00