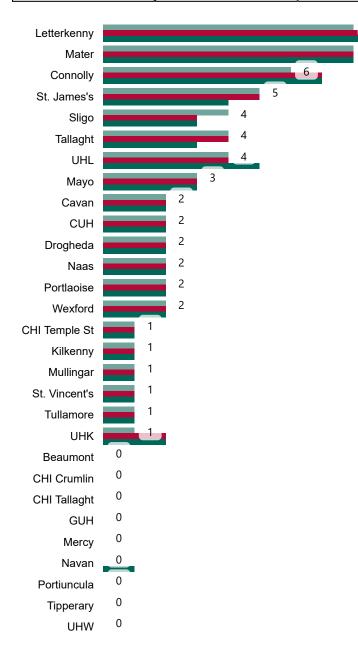

# Number of Confirmed COVID-19 Cases Admitted across 29 acute sites (including CHI)

Number of Confirmed COVID-19 Cases Admitted on Site at 0800hrs, 1400hrs and 2000hrs