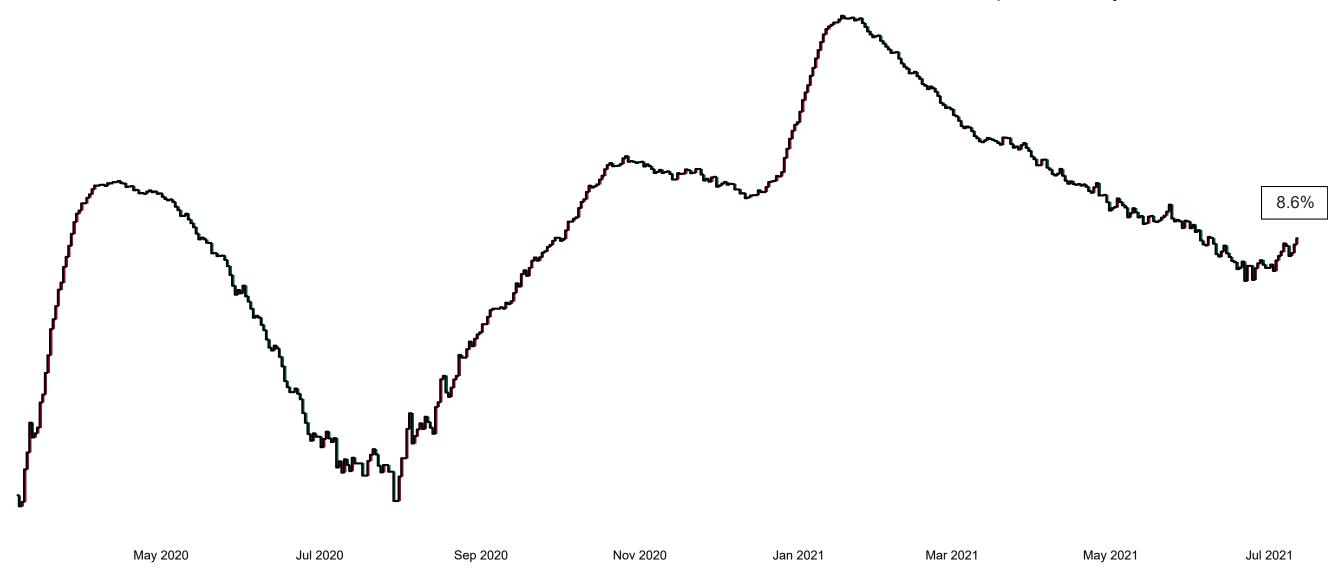

#### Percentage Increase compared to the Previous Day as at 12/07/2021

% Increase in total confirmed cases compared to the previous day since 06 March \* Baseline is 13 cases at 05-March-2020

May 2020

Jul 2020

Sep 2020

Nov 2020

Jan 2021

Mar 2021

Jul 2021

0.22%

May 2021