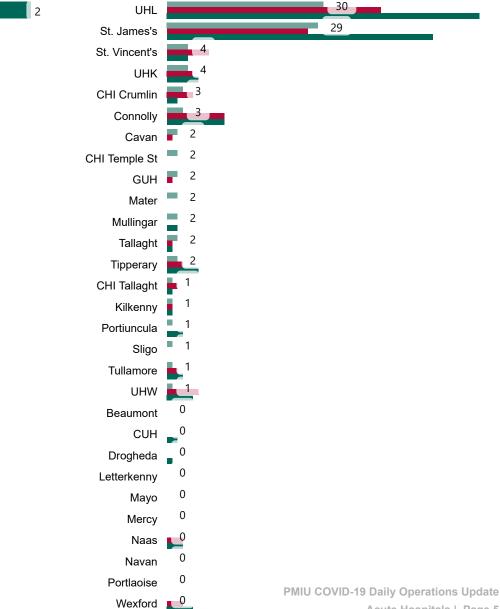

# Number of Confirmed COVID-19 Cases Admitted across 29 acute sites (including CHI)

Number of Confirmed COVID-19 Cases Admitted on Site at 0800hrs, 1400hrs and 2000hrs