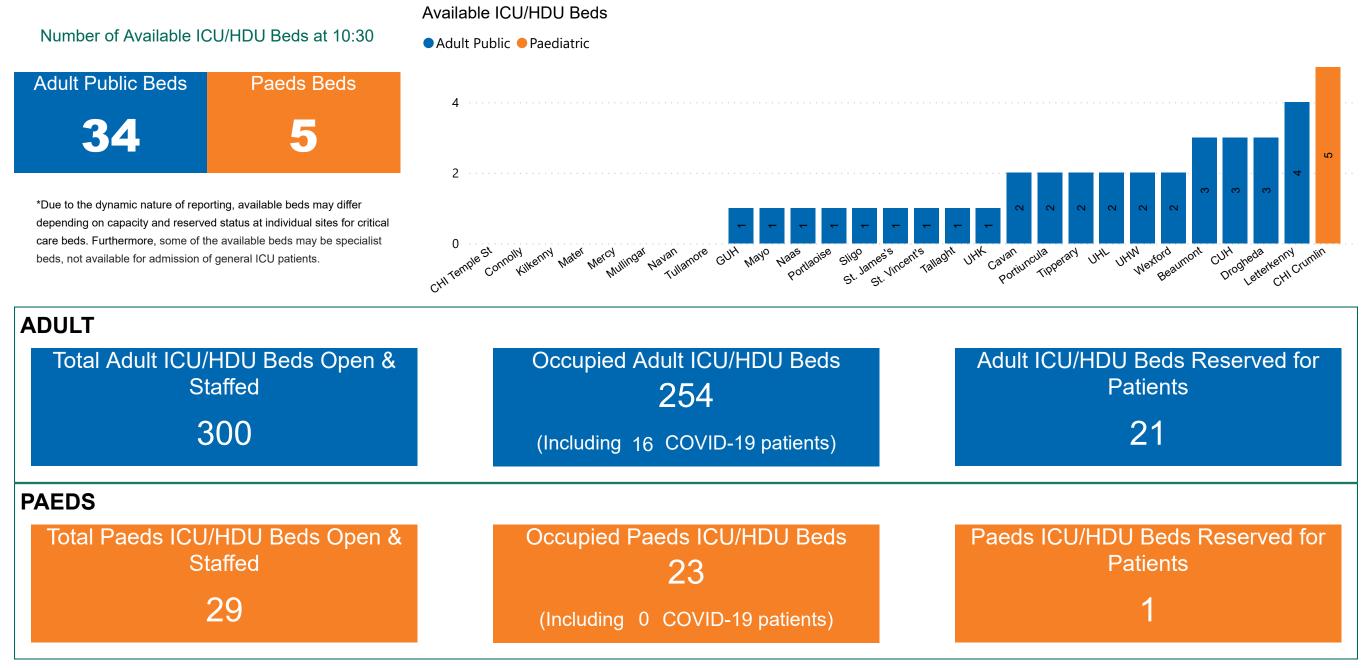

## Number of ICU/HDU Beds Available on 12/07/2021

Sources: (Critical Care Bed Vacancies) - ICU Bed Information System (National Office of Clinical Audit (NOCA))

PMIU COVID-19 Daily Operations Update Acute Hospitals | Page 10