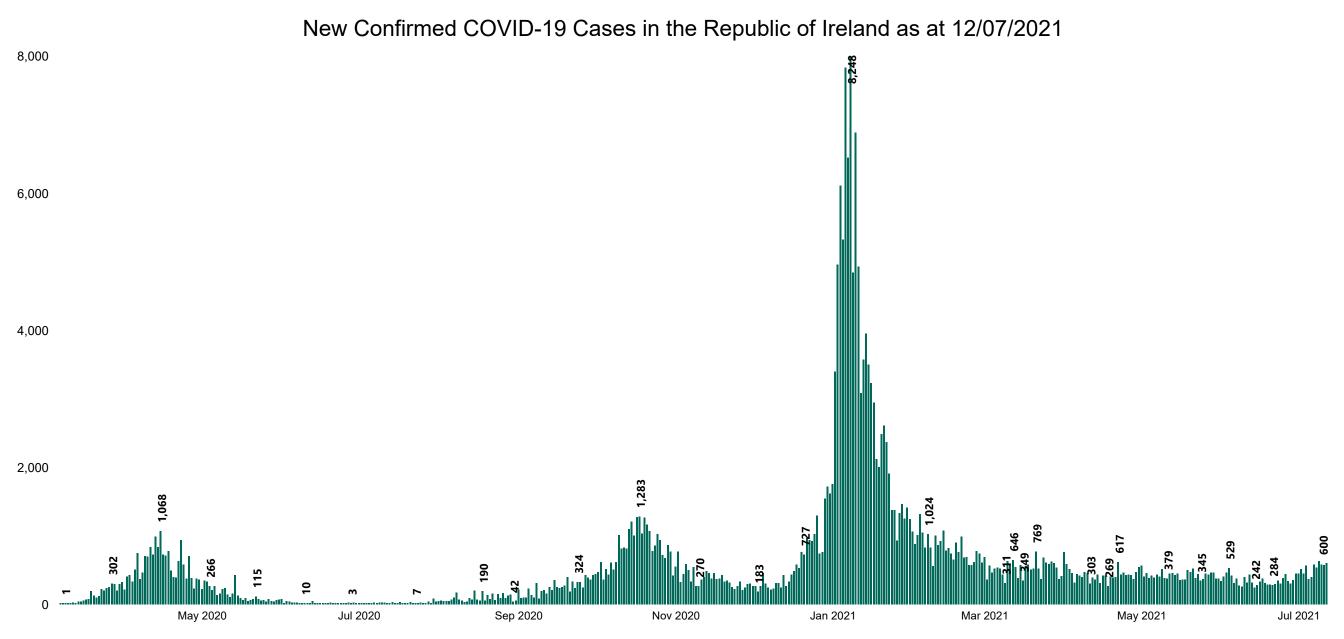

### New Confirmed COVID-19 Cases in the Republic of Ireland as at 12/07/2021

Source: Department of Health 2020, < https://www.gov.ie/en/news/7e0924-latest-updates-on-covid-19-coronavirus/>