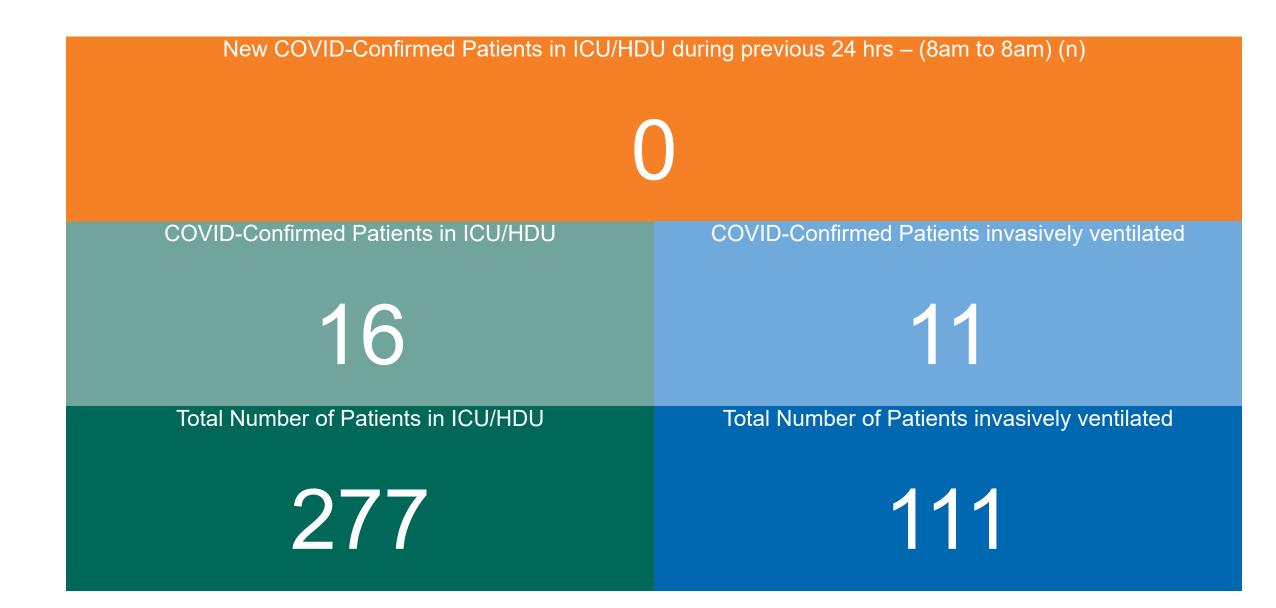

## ICU/HDU Summary as at 12/07/2021 10:30

#### **Confirmed COVID-19 Cases in ICU/HDU**

Confirmed COVID-19 Cases in ICU/HDU 12/07/2021

### **Confirmed COVID-19 Cases in ICU/HDU**

PMIU COVID-19 Daily Operations Update Acute Hospitals | Page 13