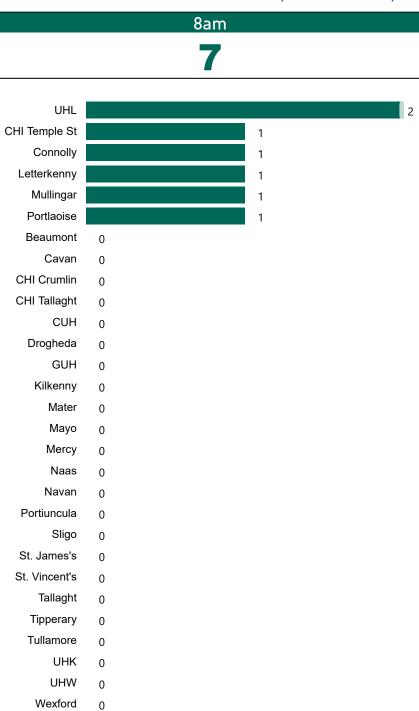

#### Total Confirmed COVID-19 Cases

| 8am | 2pm | 8pm |
|-----|-----|-----|
| 63  | 62  | 60  |

8

#### Total Confirmed COVID-19 Cases (Past 24 Hours)