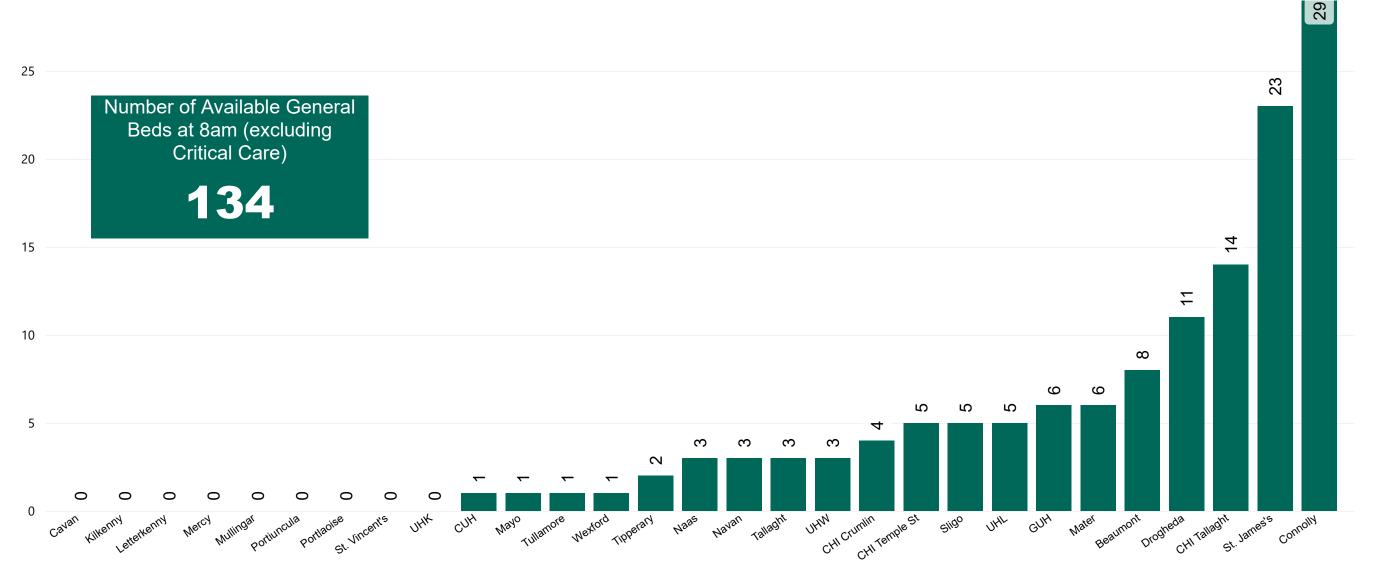

#### Number of Available General Beds on 12/07/2021

Number of Available General Beds