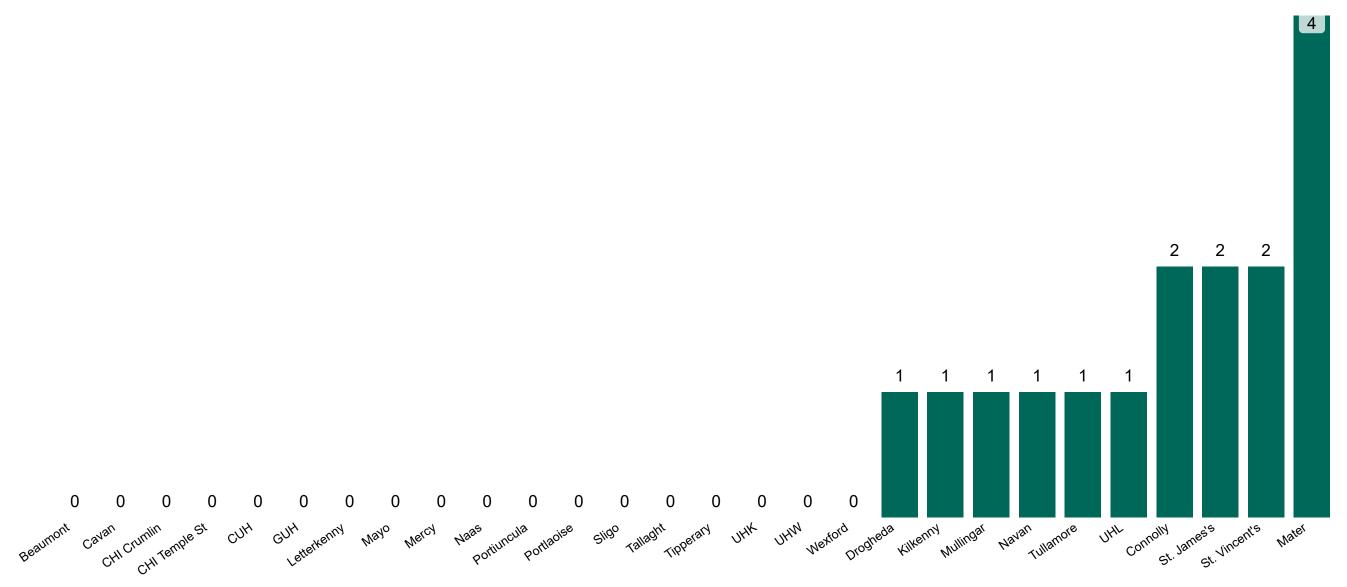

# Geographical Spread of COVID-19 Confirmed Cases and Suspected Cases across Acute Hospital Sites as at 12/07/2021 20:00