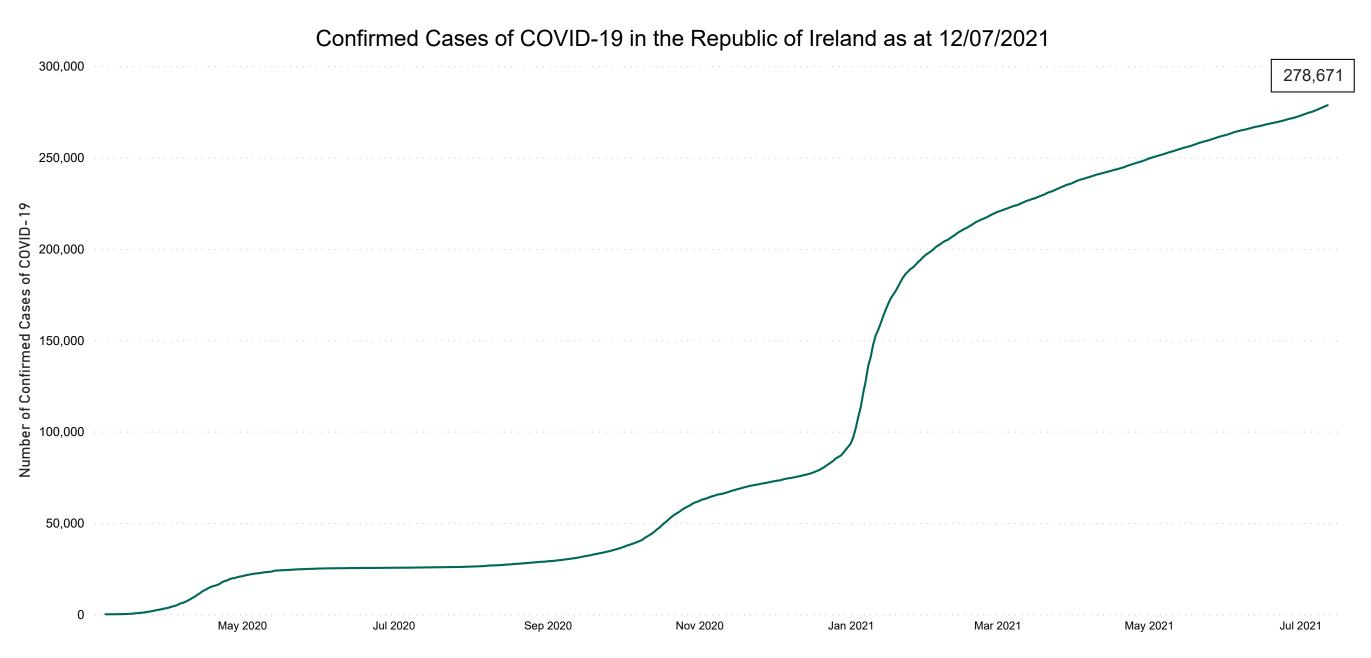

**COVID-19 Daily Operations Update Acute Hospitals** 

Performance Management and Improvement Unit

2000hrs Monday 12th July 2021



### New Confirmed COVID-19 Cases in the Republic of Ireland as at 12/07/2021



Source: Department of Health 2020, < https://www.gov.ie/en/news/7e0924-latest-updates-on-covid-19-coronavirus/>

#### Percentage Increase compared to the Previous Day as at 12/07/2021

% Increase in total confirmed cases compared to the previous day since 06 March \* Baseline is 13 cases at 05-March-2020

May 2020

Jul 2020

Sep 2020

Nov 2020

Jan 2021

Mar 2021

Jul 2021

0.22%

May 2021

## Confirmed Cases of COVID-19 in the Republic of Ireland as at 12/07/2021



# Geographical Spread of COVID-19 Confirmed Cases and Suspected Cases across Acute Hospital Sites as at 12/07/2021 20:00



#### Total Confirmed COVID-19 Cases

| 8am | 2pm | 8pm |
|-----|-----|-----|
| 63  | 62  | 60  |

8



#### Total Confirmed COVID-19 Cases (Past 24 Hours)



#### Current Number of COVID-19 Suspected Cases

| 8am | 2pm | 8pm |
|-----|-----|-----|
| 167 | 120 | 93  |



Acute Hospitals | Page 5

# Number of Confirmed COVID-19 Cases Admitted across 29 acute sites (including CHI)

Number of Confirmed COVID-19 Cases Admitted on Site at 0800hrs, 1400hrs and 2000hrs



# Percentage Variance at <u>8am</u> of Confirmed COVID-19 cases Admitted Across 29 sites compared to the previous day

% Variance at 8am of confirmed COVID-19 cases admitted across 29 sites to the previous