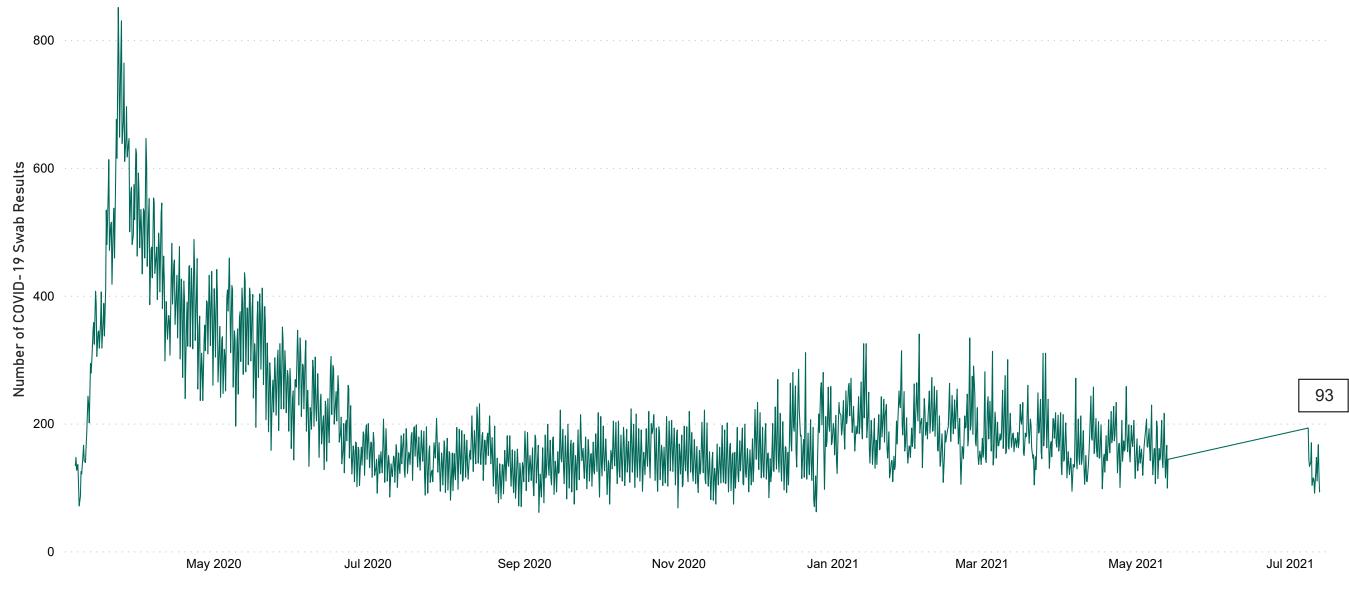

# Number of Suspected COVID-19 Swab Results Awaited Across 29 acute sites as at 12/07/2021

Number of COVID-19 Swab Results Awaited at 0800hrs, 1400hrs and 2000hrs

Source: SBAR Portal Note: There is no suspected C-19 data available from 14/05/2021 to 07/07/2021 due to the impacts of the cyber-attack.