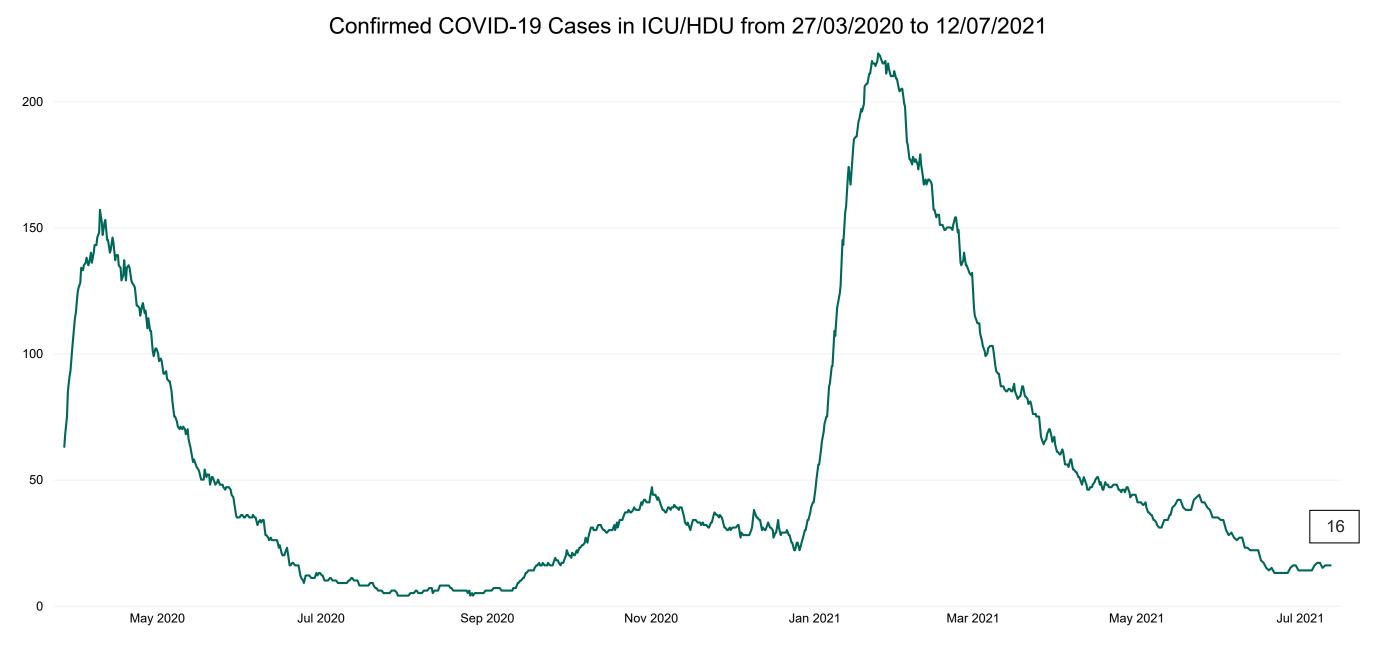

#### **Confirmed COVID-19 Cases in ICU/HDU**

Confirmed COVID-19 Cases in ICU/HDU 12/07/2021

### **Confirmed COVID-19 Cases in ICU/HDU**

PMIU COVID-19 Daily Operations Update Acute Hospitals | Page 13