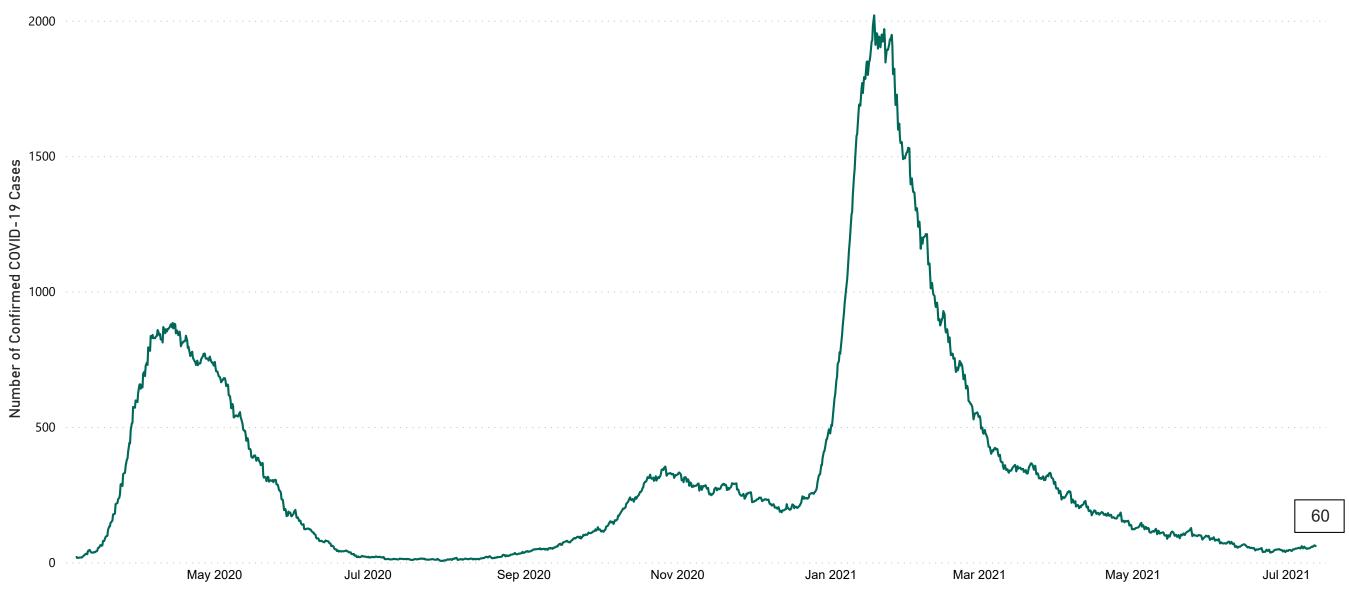

### New Confirmed COVID-19 Cases in the Republic of Ireland as at 12/07/2021

Source: Department of Health 2020, < https://www.gov.ie/en/news/7e0924-latest-updates-on-covid-19-coronavirus/>