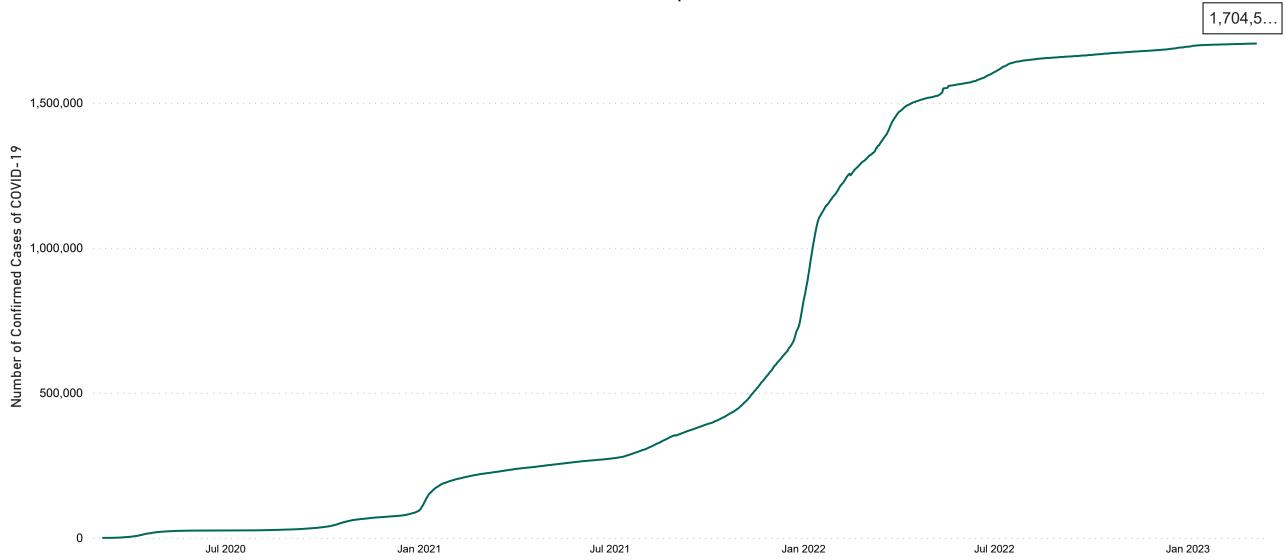

## Confirmed Cases of COVID-19 in the Republic of Ireland as at 07/03/2023

Confirmed Cases of COVID-19 in the Republic of Ireland as at 07/03/2023