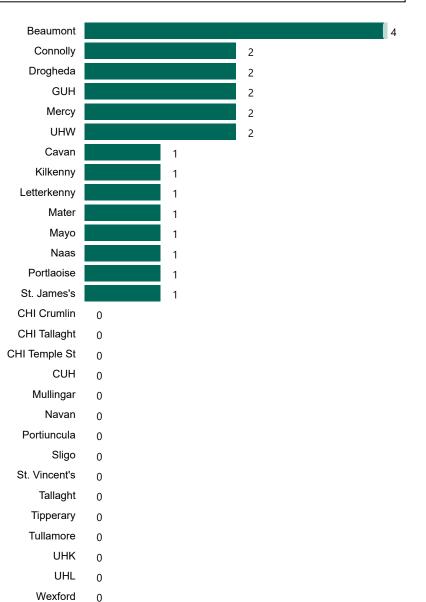

# Number of Confirmed COVID-19 Cases Admitted across 29 acute sites (including CHI)

Number of Confirmed COVID-19 Cases Admitted on Site at 0800hrs, 1400hrs and 2000hrs