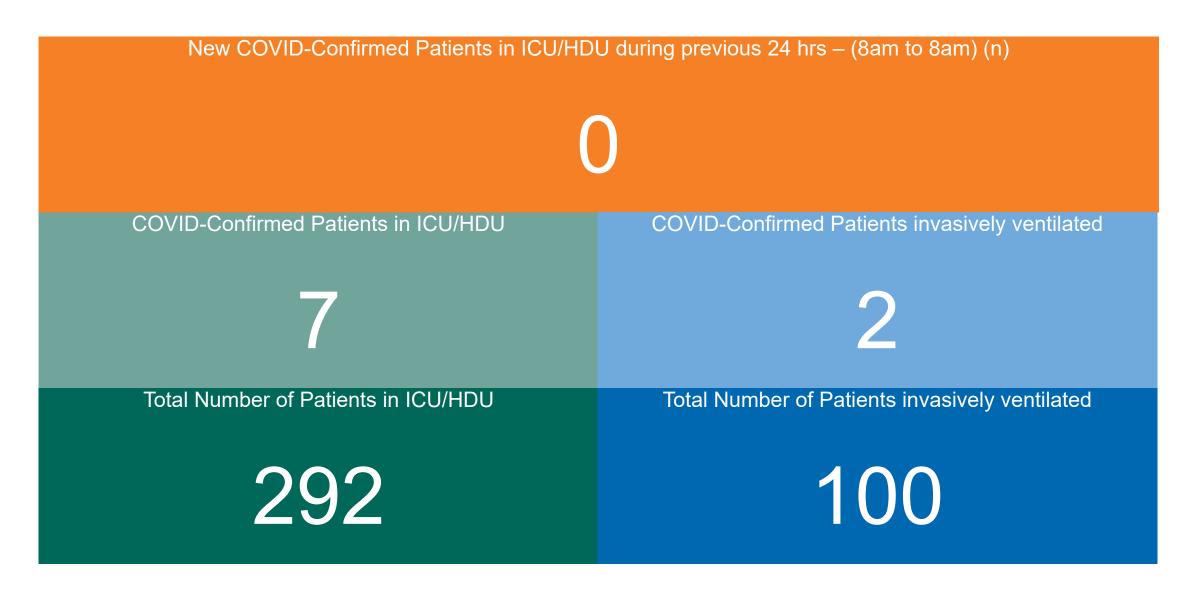

## ICU/HDU Summary as at 12/03/2023 10:30

### **Confirmed COVID-19 Cases in ICU/HDU**

Confirmed COVID-19 Cases in ICU/HDU 12/03/2023