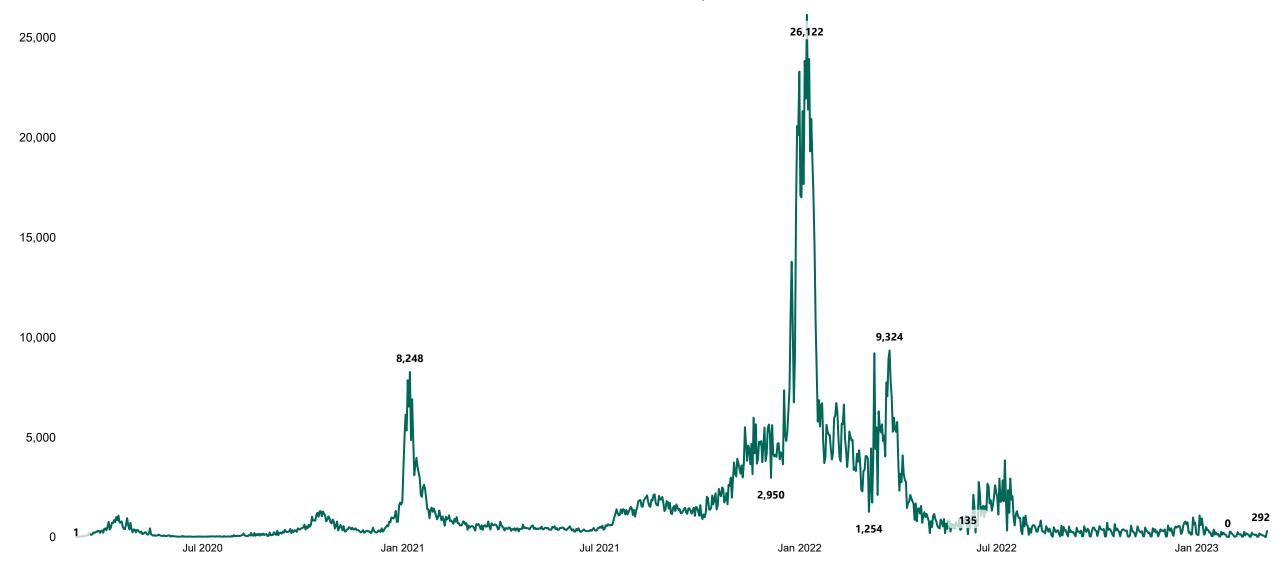

## New Confirmed COVID-19 Cases in the Republic of Ireland as at 07/03/2023

New Confirmed COVID-19 Cases in the Republic of Ireland as at 07/03/2023