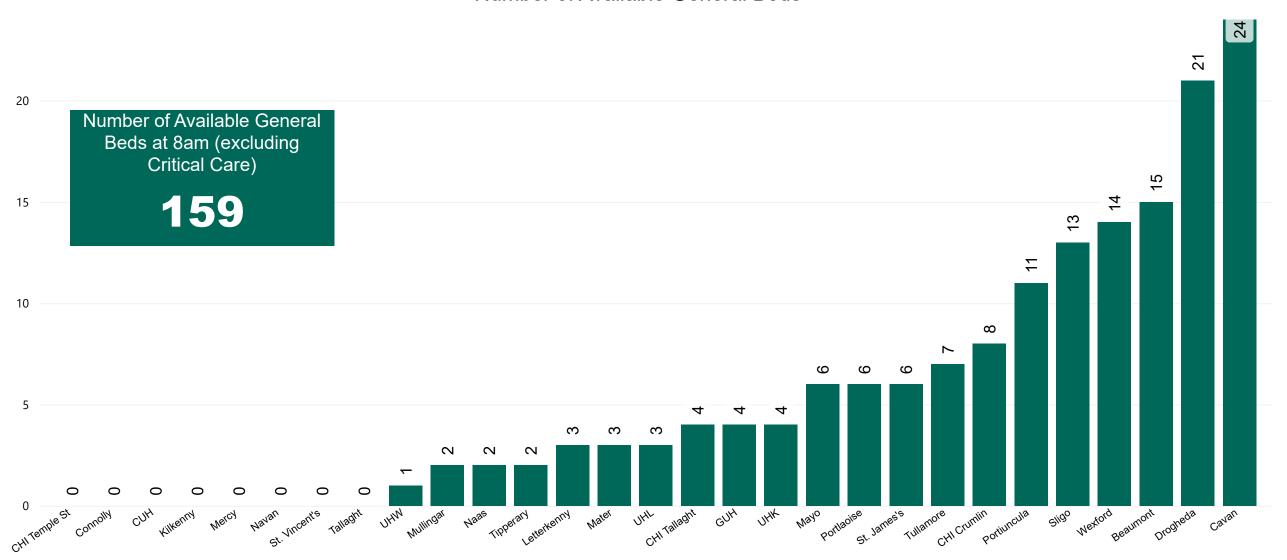

### Number of Available General Beds on 12/03/2023

#### Number of Available General Beds