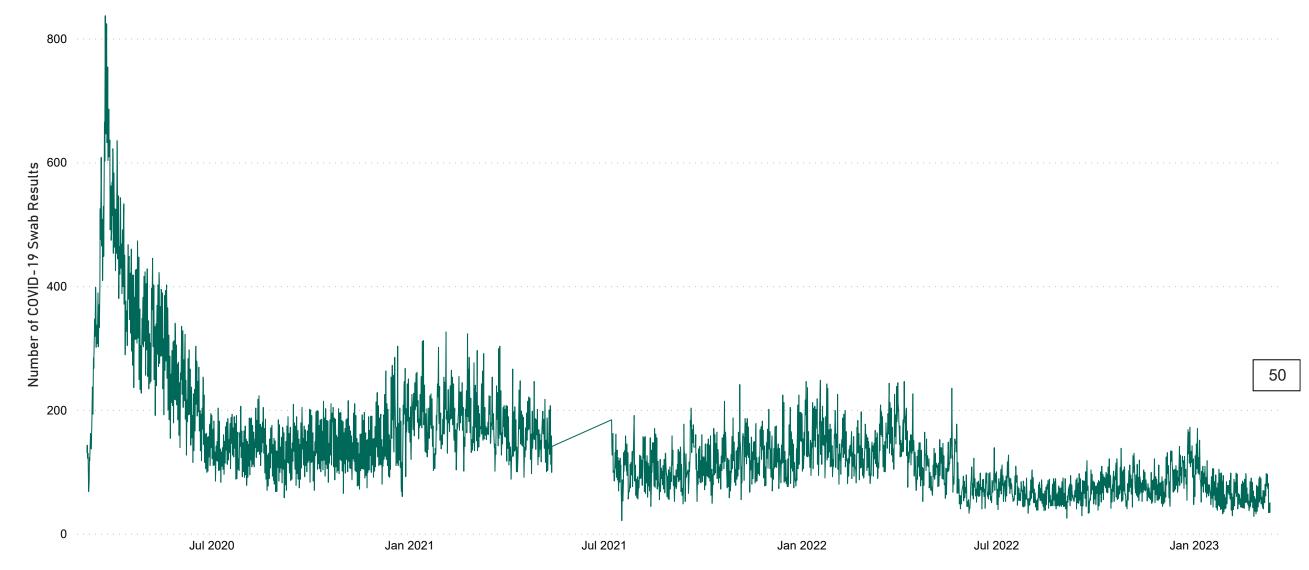

## Number of Suspected COVID-19 Swab Results Awaited Across 29 acute sites as at 12/03/2023

Number of COVID-19 Swab Results Awaited at 0800hrs, 1400hrs and 2000hrs