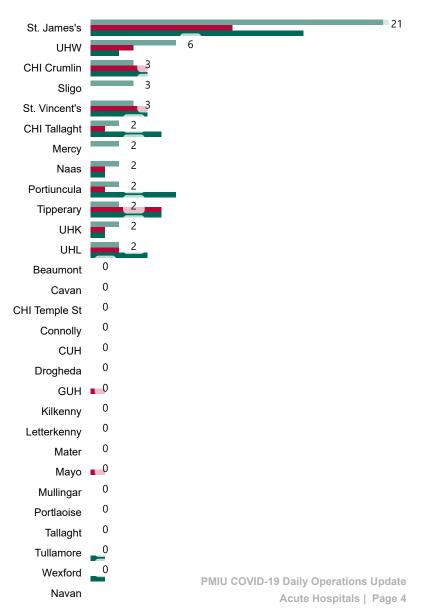

## Number of Suspected COVID-19 Swab Results Awaited Across 29 acute sites as at 12/03/2023

Number of COVID-19 Swab Results Awaited at 0800hrs, 1400hrs and 2000hrs