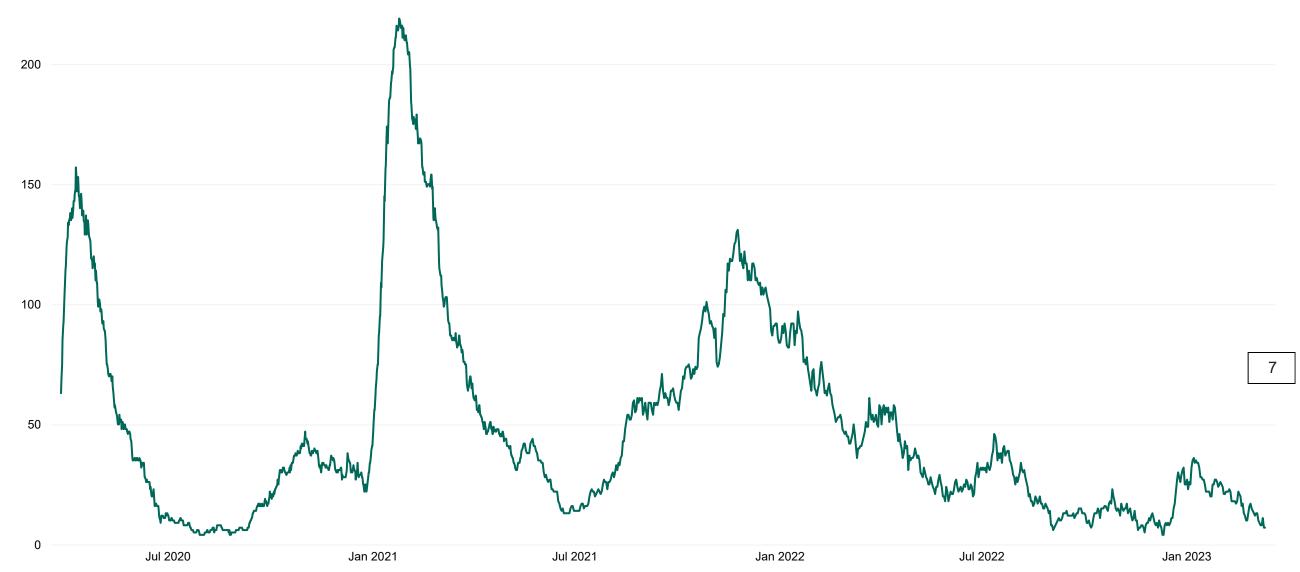

## Percentage Variance at <u>8am</u> of Confirmed COVID-19 cases Admitted Across 29 sites compared to the previous day

Jan 2022

Jul 2021

Source: SBAR Portal

Jul 2020

Jan 2021

Jan 2023

Jul 2022