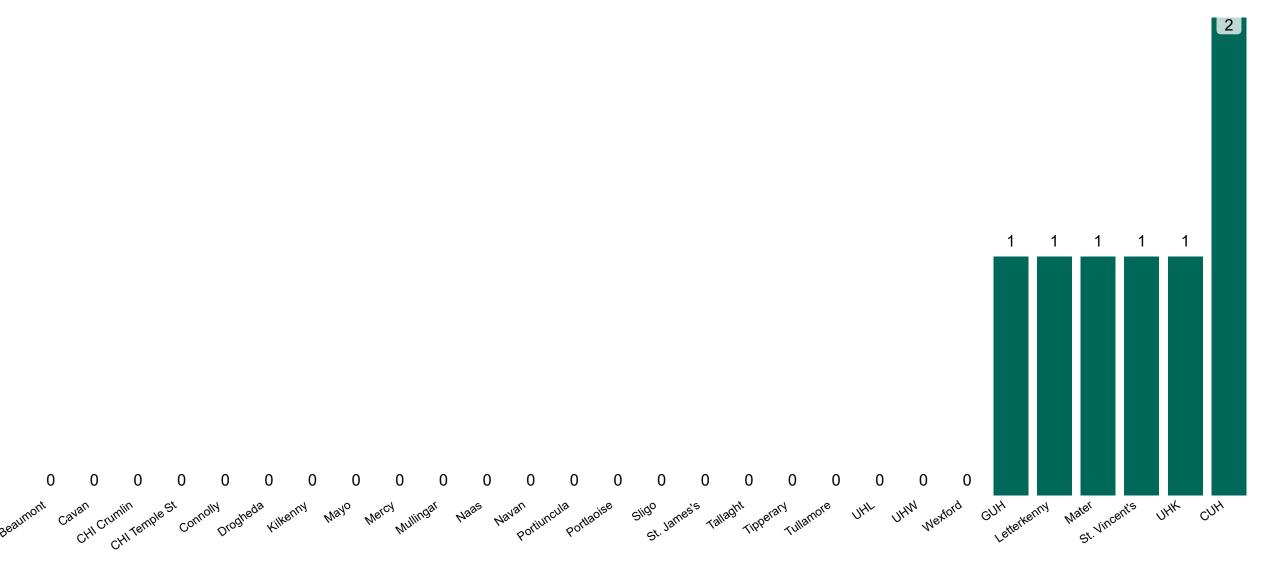

# Number of Confirmed COVID-19 Cases Admitted across 29 acute sites (including CHI)

Number of Confirmed COVID-19 Cases Admitted on Site at 0800hrs, 1400hrs and 2000hrs