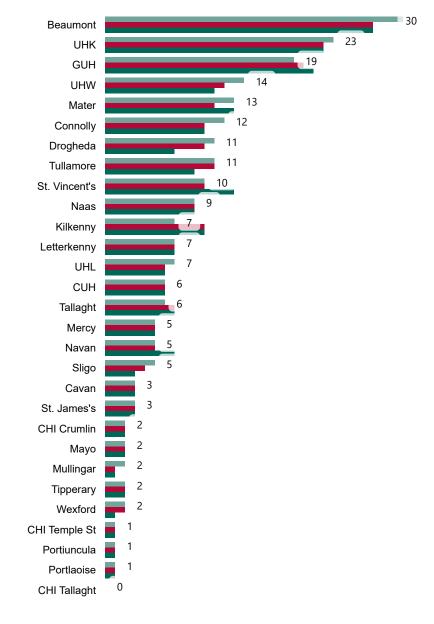

### Number of Available General Beds on 12/03/2023

#### Number of Available General Beds