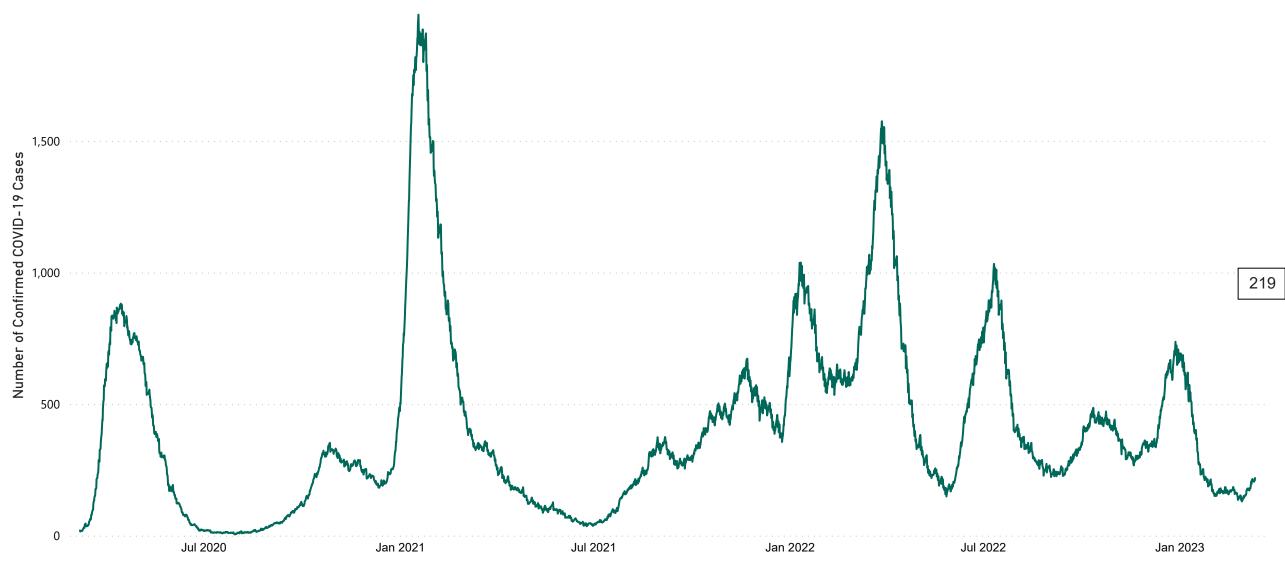

## New Confirmed COVID-19 Cases in the Republic of Ireland as at 07/03/2023

New Confirmed COVID-19 Cases in the Republic of Ireland as at 07/03/2023

## Confirmed Cases of COVID-19 in the Republic of Ireland as at 07/03/2023

Confirmed Cases of COVID-19 in the Republic of Ireland as at 07/03/2023