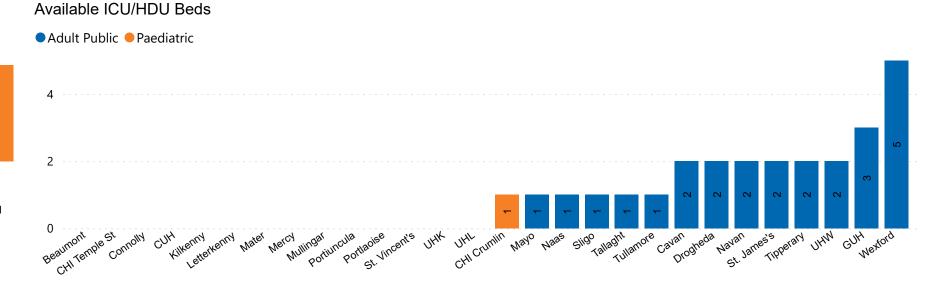

### Number of ICU/HDU Beds Available on 12/03/2023

Number of Available ICU/HDU Beds at 10:30

Adult Public Beds Paeds Beds

25

\*Due to the dynamic nature of reporting, available beds may differ depending on capacity and reserved status at individual sites for critical care beds. Furthermore, some of the available beds may be specialist beds, not available for admission of general ICU patients.