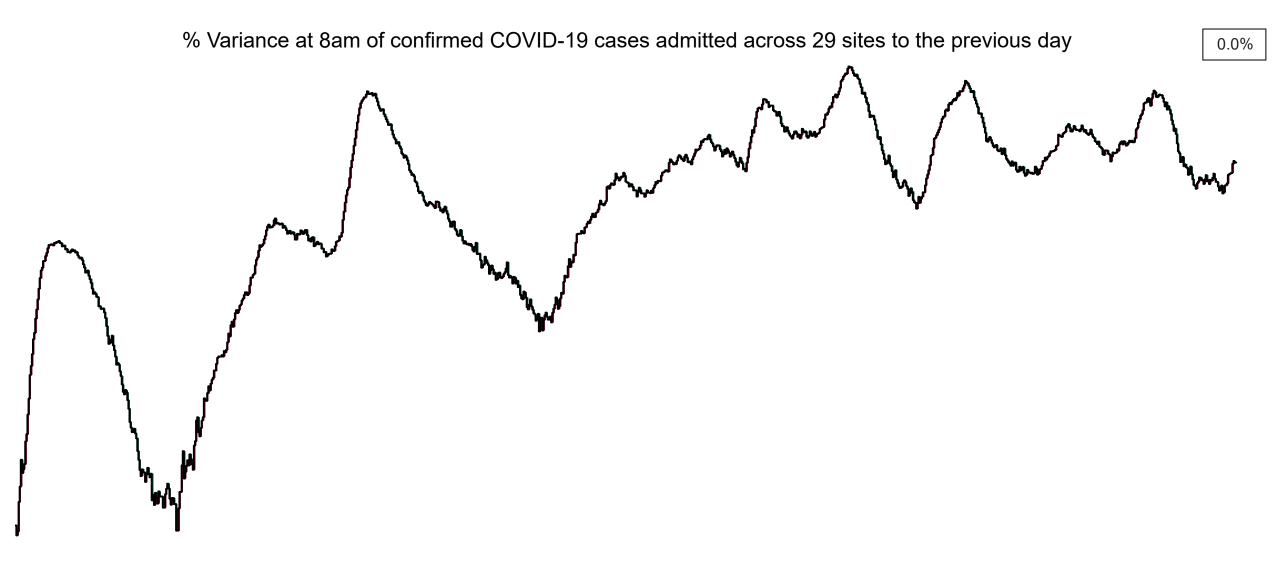

## Percentage Variance at <u>8am</u> of Confirmed COVID-19 cases Admitted Across 29 sites compared to the previous day

Jan 2022

Jul 2021

Source: SBAR Portal

Jul 2020

Jan 2021

Jan 2023

Jul 2022