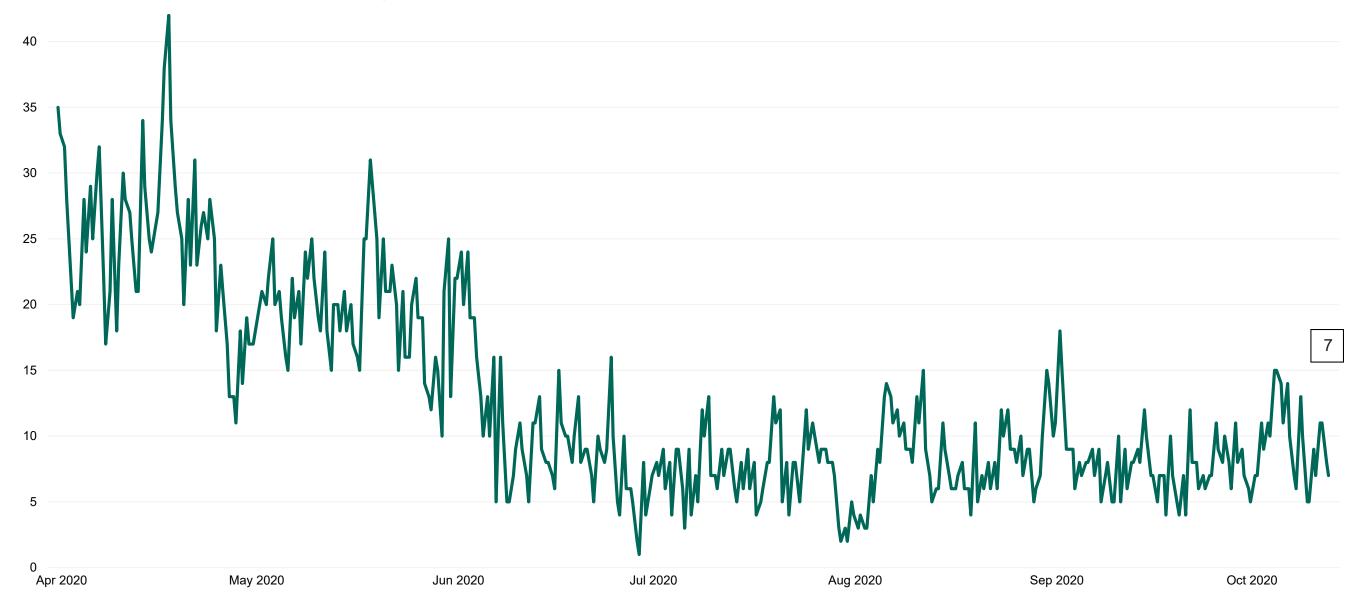

### **Suspected COVID-19 Cases in Critical Care Units**

Suspected COVID-19 Cases in Critical Care Units from 31/03/2020 to 12/10/2020