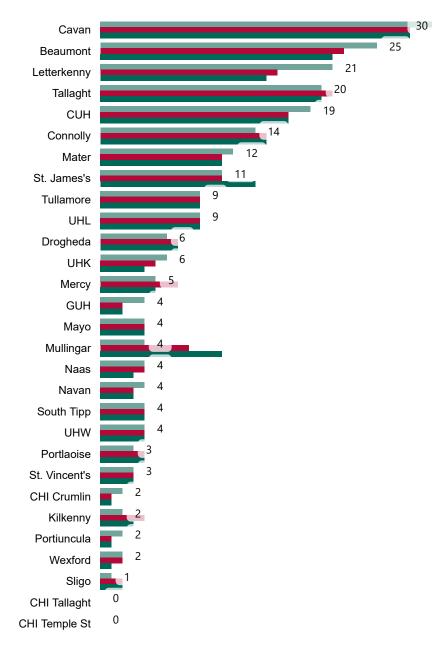

# Number of Confirmed COVID-19 Cases Admitted across 29 acute sites (including CHI)

Number of Confirmed COVID-19 Cases Admitted on Site at 0800hrs, 1400hrs and 2000hrs