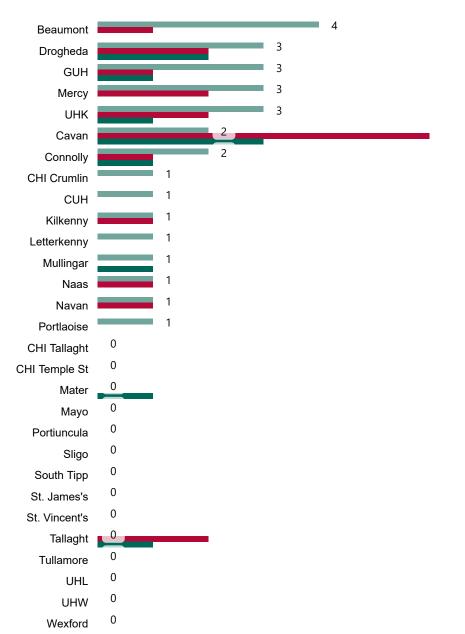

# Number of Suspected COVID-19 Swab Results Awaited Across 29 acute sites as at 12/10/2020

Number of COVID-19 Swab Results Awaited at 0800hrs, 1400hrs and 2000hrs