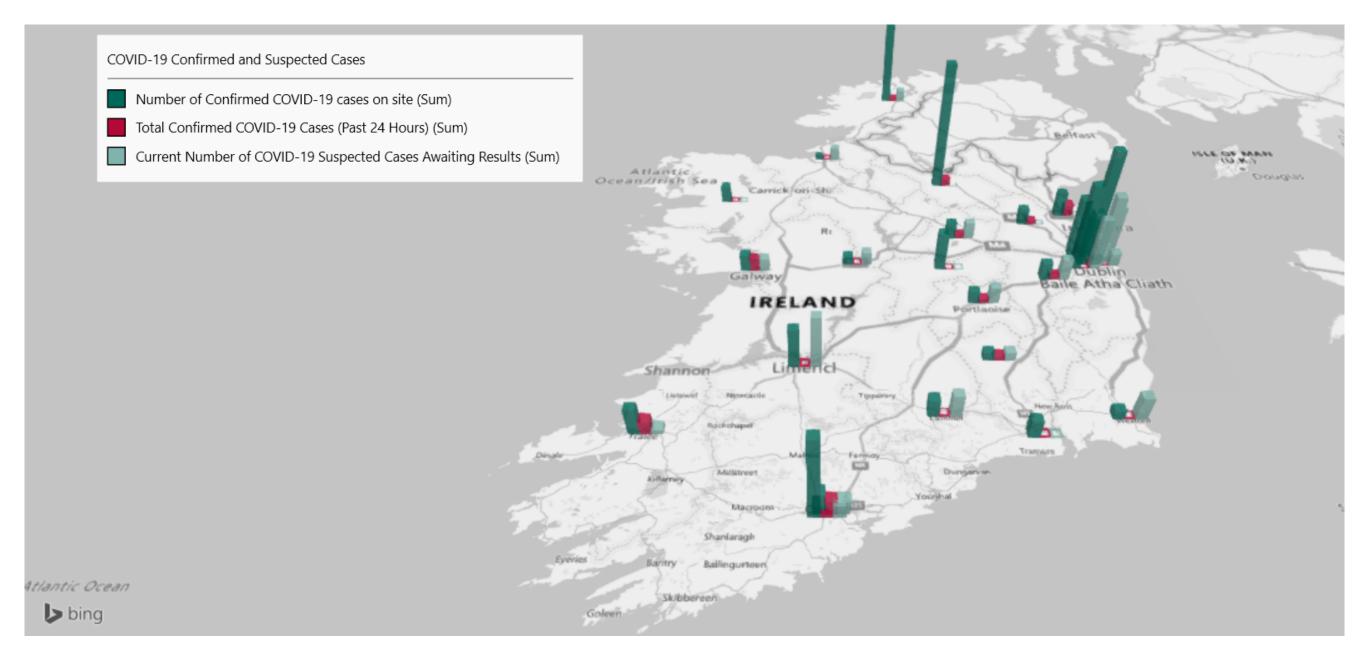

# Geographical Spread of COVID-19 Confirmed Cases and Suspected Cases across Acute Hospital Sites as at 12/10/2020 20:00

#### **Total Confirmed COVID-19 Cases**

| 8am | 2pm | 8pm |
|-----|-----|-----|
| 221 | 224 | 230 |

#### Total Confirmed COVID-19 Cases (Past 24 Hours)

| 8am | 2pm | 8pm |
|-----|-----|-----|
| 11  | 20  | 28  |

#### Current Number of COVID-19 Suspected Cases

| 8am | 2pm | 8pm |
|-----|-----|-----|
| 172 | 138 | 108 |