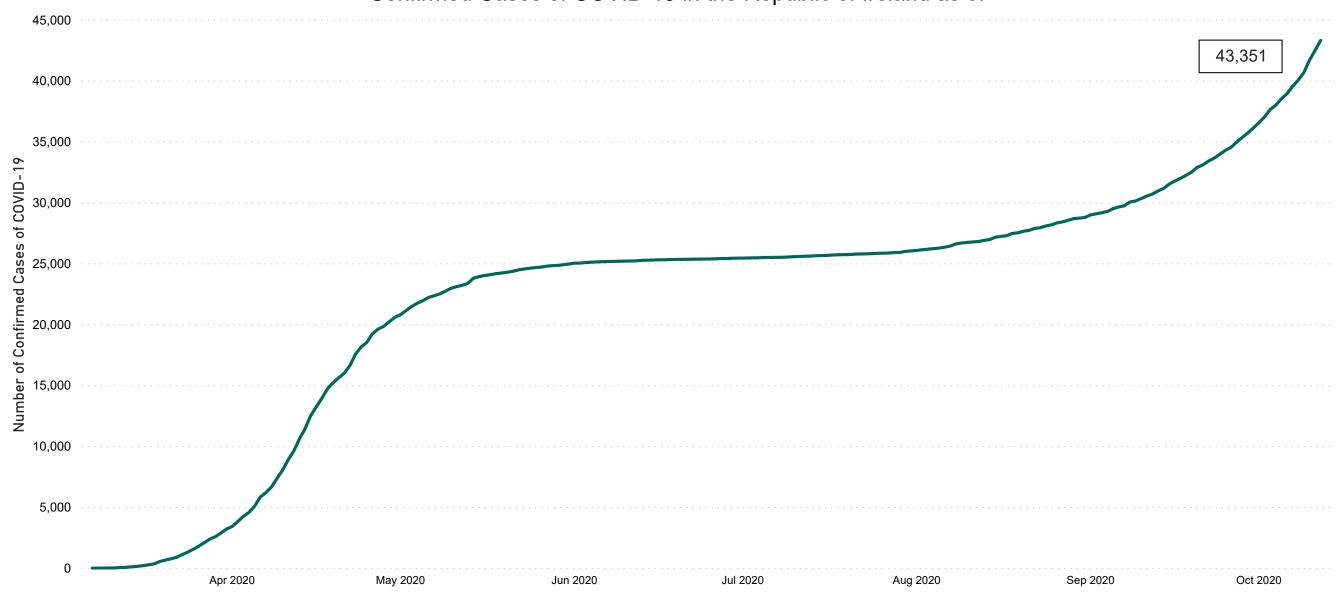

## Confirmed Cases of COVID-19 in the Republic of Ireland as at 12/10/2020

Confirmed Cases of COVID-19 in the Republic of Ireland as of 12/10/2020