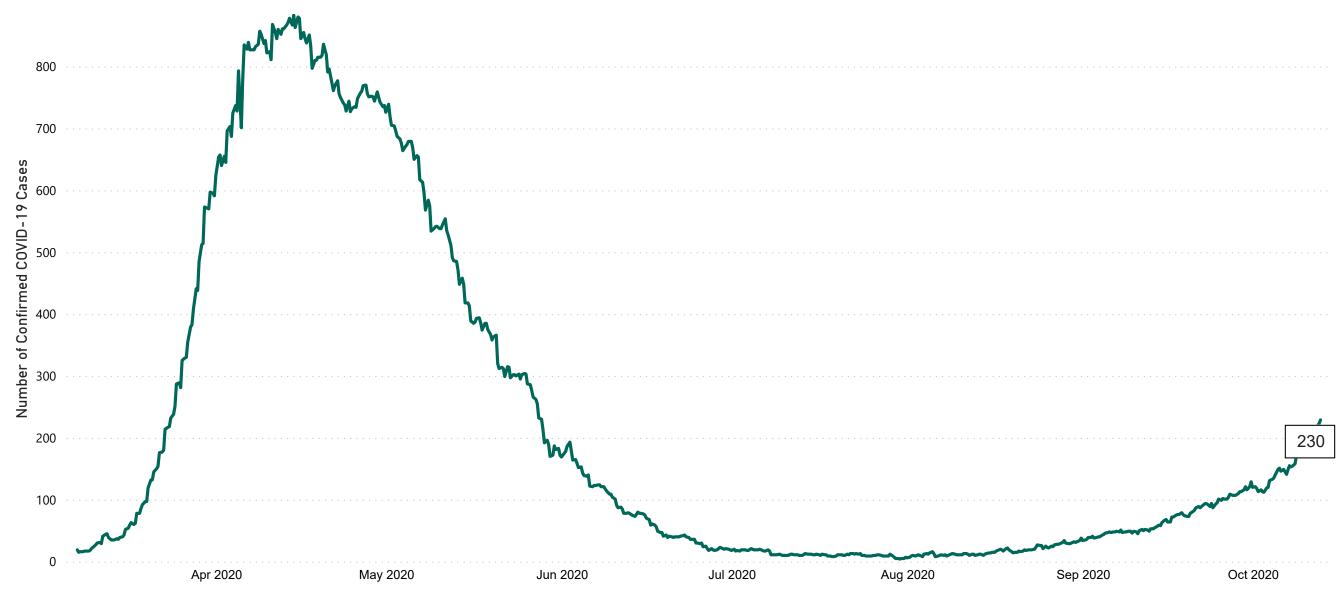

## New Confirmed COVID-19 Cases in the Republic of Ireland as at 12/10/2020

New COVID-19 Cases in the Republic of Ireland as of 12/10/2020

#### **Total Confirmed COVID-19 Cases**

| 8am | 2pm | 8pm |
|-----|-----|-----|
| 221 | 224 | 230 |