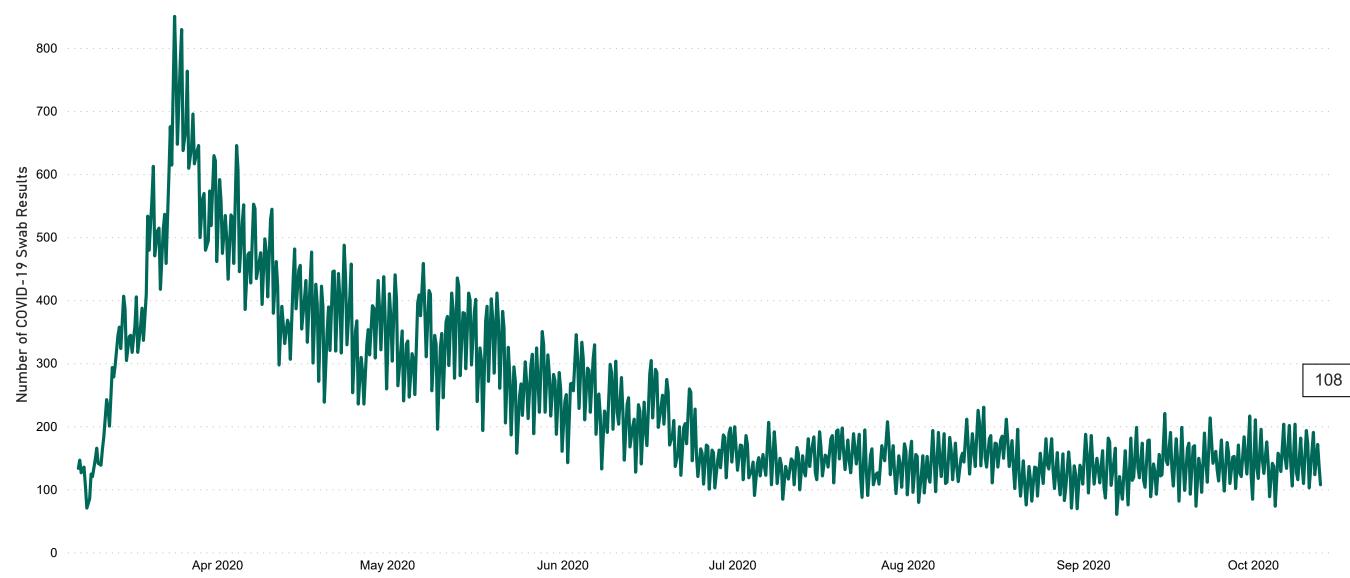

# Number of Suspected COVID-19 Swab Results Awaited Across 29 acute sites as at 12/10/2020

Number of COVID-19 Swab Results Awaited at 0800hrs, 1400hrs and 2000hrs