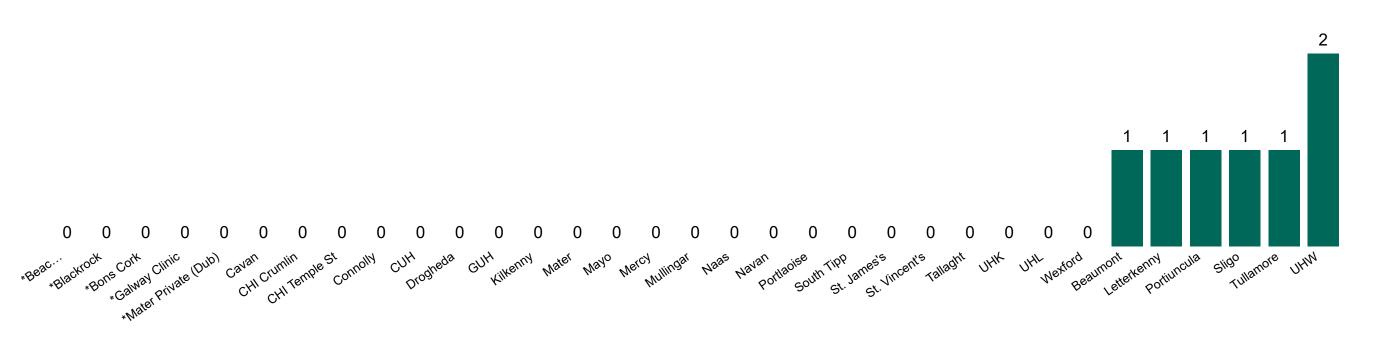

## **Suspected COVID-19 Cases in Critical Care Units**

Suspected COVID-19 Cases in Critical Care Units 12/10/2020