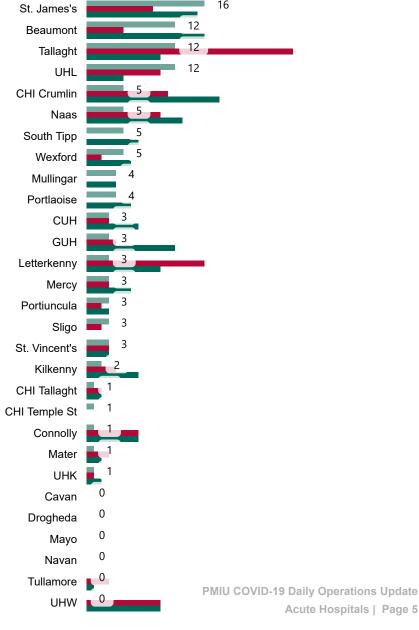

# Percentage Variance at <u>8am</u> of Confirmed COVID-19 cases Admitted Across 29 sites compared to the previous day

% Variance at 8am of confirmed COVID-19 cases admitted across 29 sites to the previous day