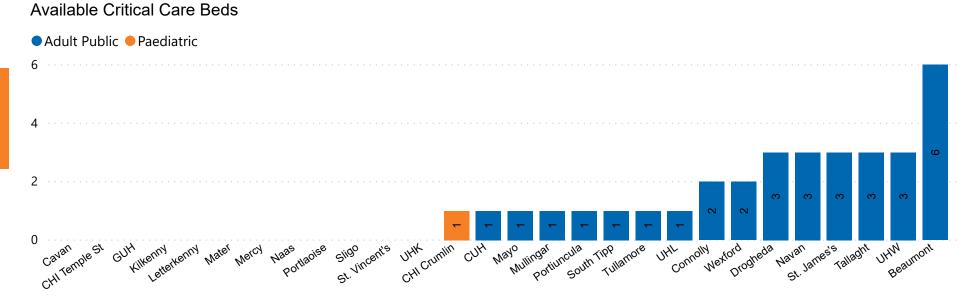

### **Number of Critical Beds Available on 12/10/2020**

Number of Available Critical Care Beds at 18:30

Adult Public Beds Paeds Beds

32
1

\*Due to the dynamic nature of reporting, available beds may differ depending on capacity and reserved status at individual sites for critical care beds. Furthermore, some of the available beds may be specialist beds, not available for admission of general ICU patients.