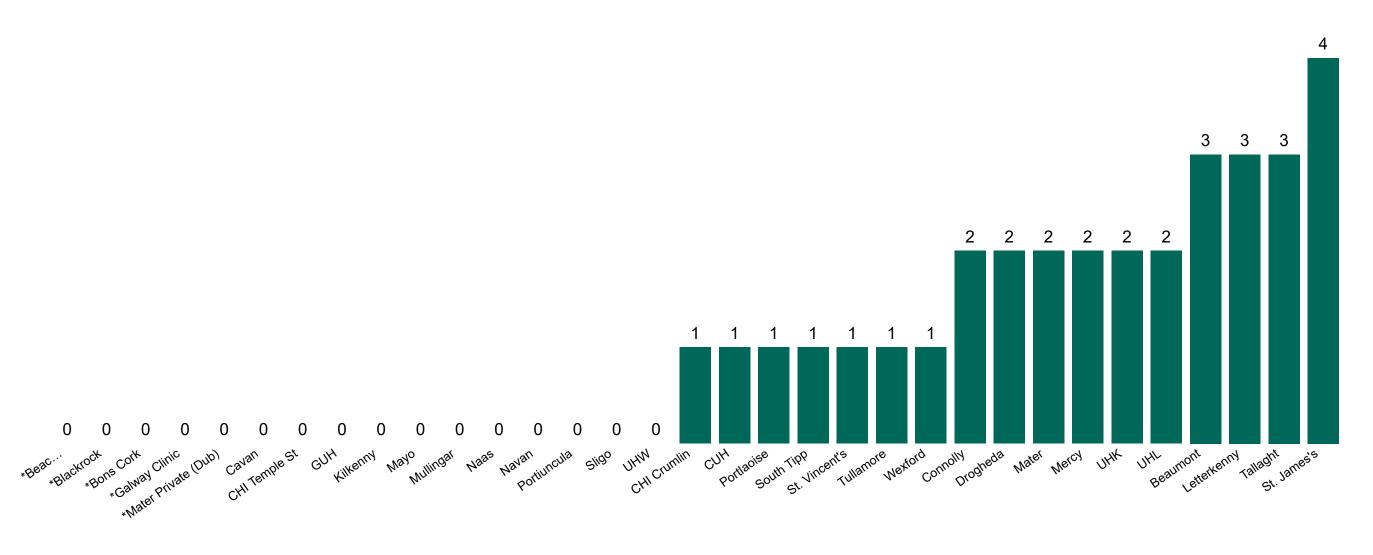

#### **Confirmed COVID-19 Cases in Critical Care Units**

Confirmed COVID-19 Cases in Critical Care Units 12/10/2020