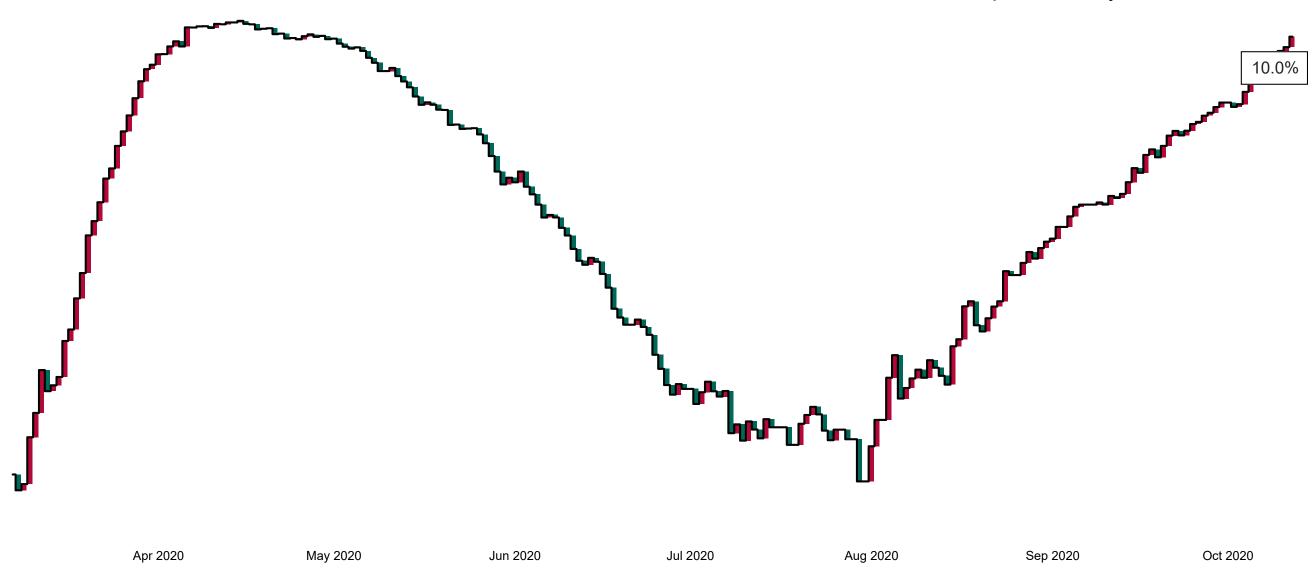

# Percentage Variance at <u>8am</u> of Confirmed COVID-19 cases Admitted Across 29 sites compared to the previous day

% Variance at 8am of confirmed COVID-19 cases admitted across 29 sites to the previous day