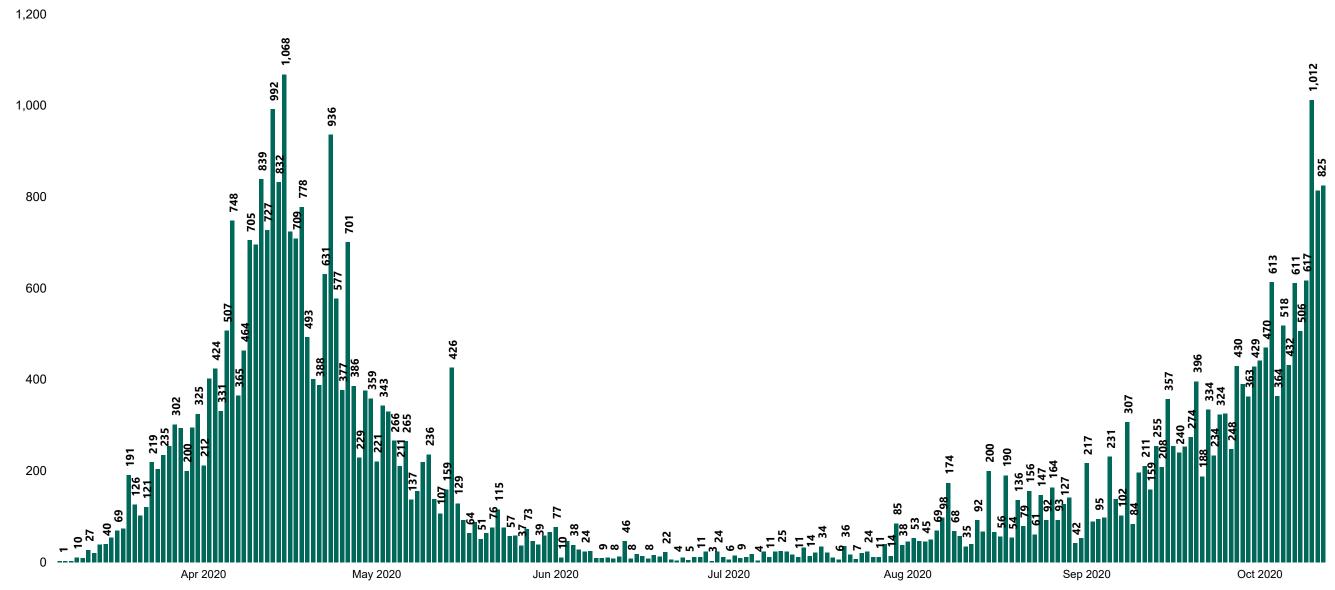

## New Confirmed COVID-19 Cases in the Republic of Ireland as at 12/10/2020

New COVID-19 Cases in the Republic of Ireland as of 12/10/2020