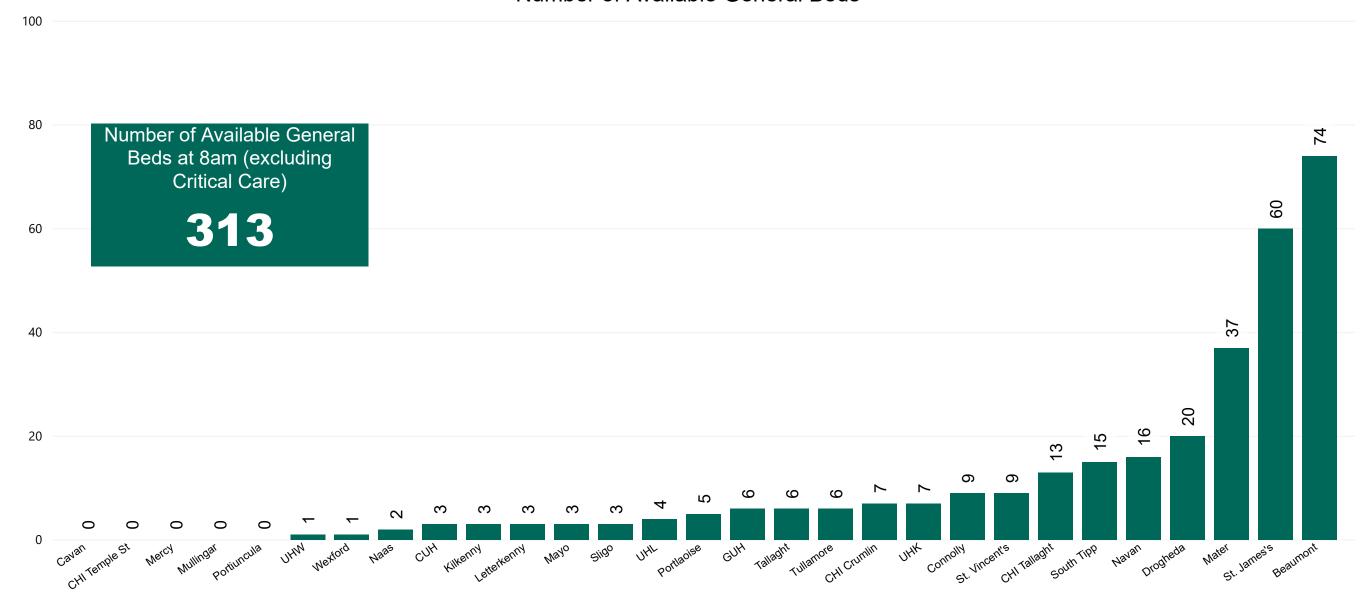

### Number of Available General Beds on 12/10/2020

Number of Available General Beds