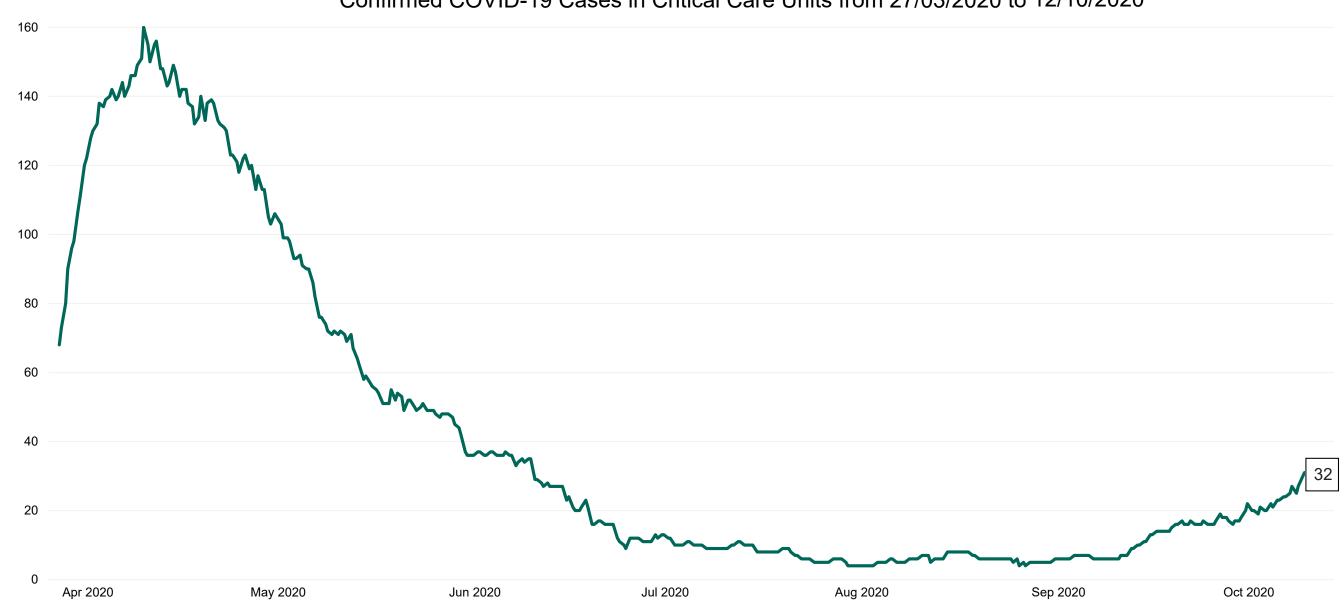

#### **Confirmed COVID-19 Cases in Critical Care Units**

Confirmed COVID-19 Cases in Critical Care Units from 27/03/2020 to 12/10/2020