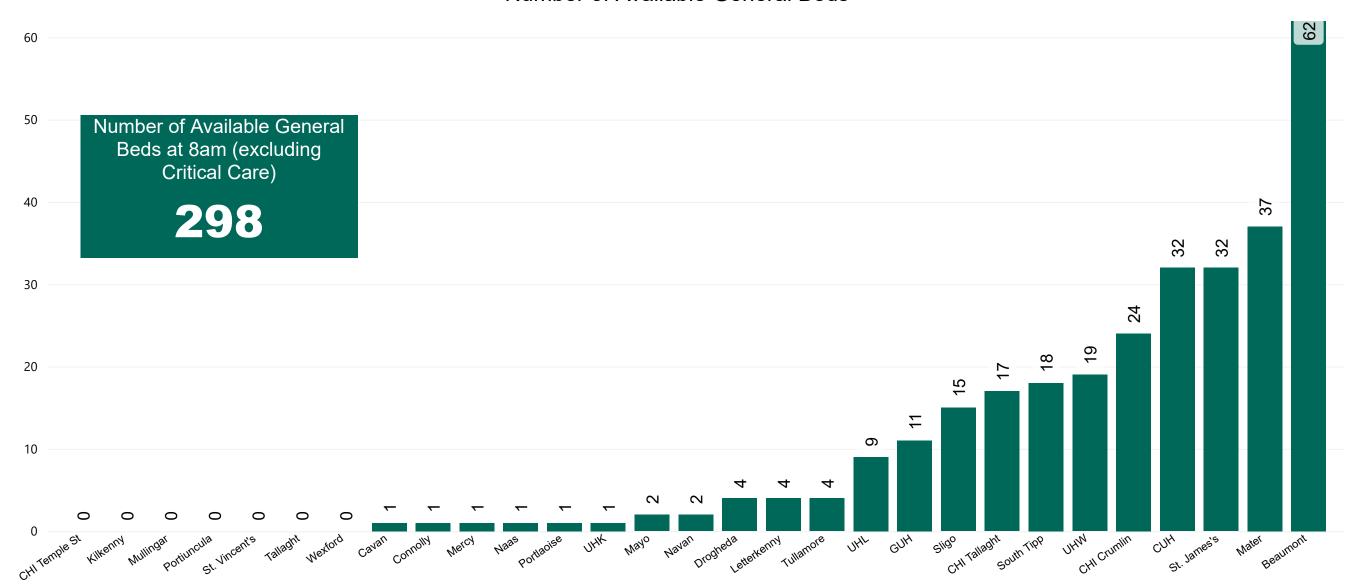

## Number of Available General Beds on 13/04/2021

#### Number of Available General Beds