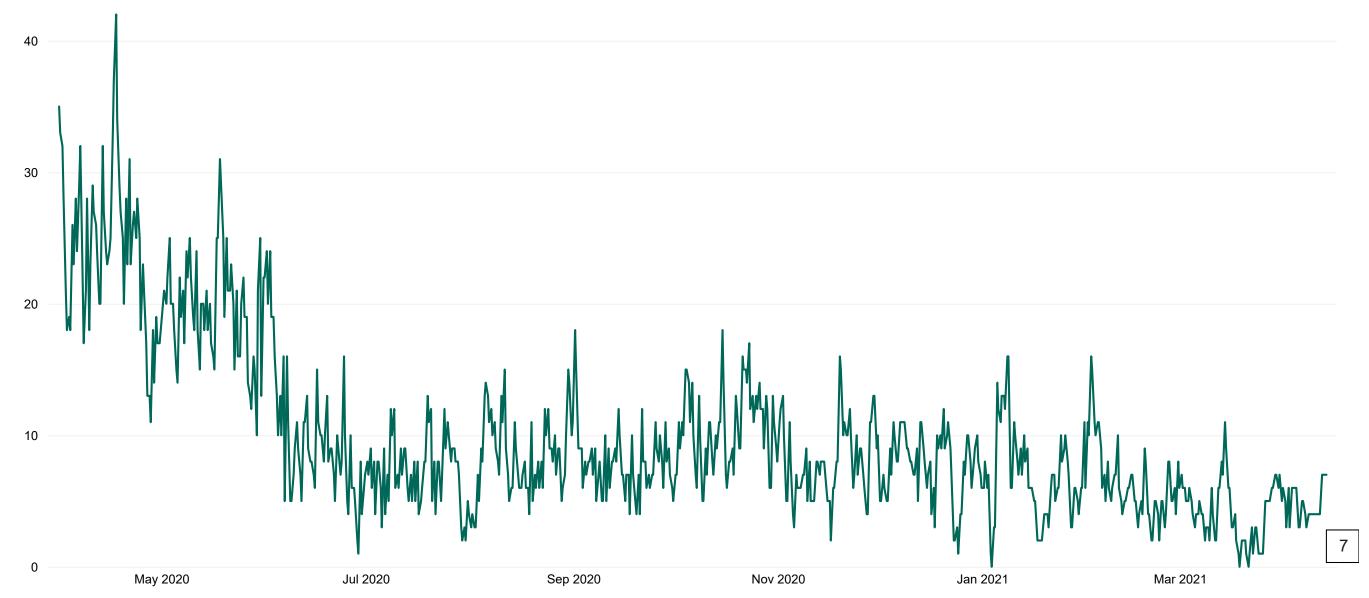

# **Suspected COVID-19 Cases in Critical Care Units**

Suspected COVID-19 Cases in Critical Care Units from 31/03/2020 to 13/04/2021