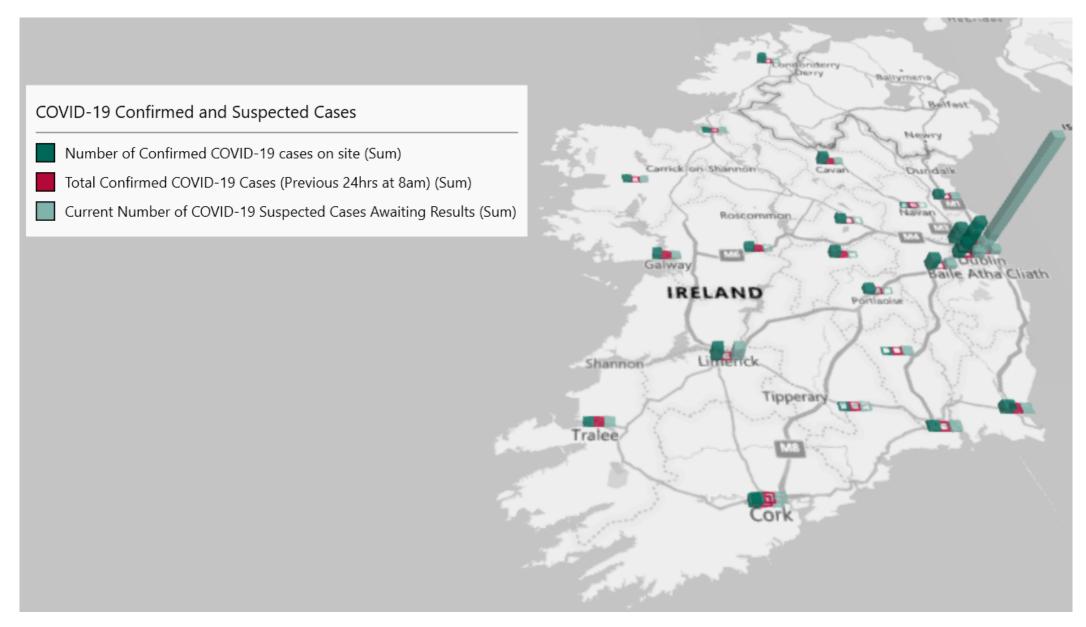

# Geographical Spread of COVID-19 Confirmed Cases and Suspected Cases across Acute Hospital Sites as at 13/04/2021 20:00