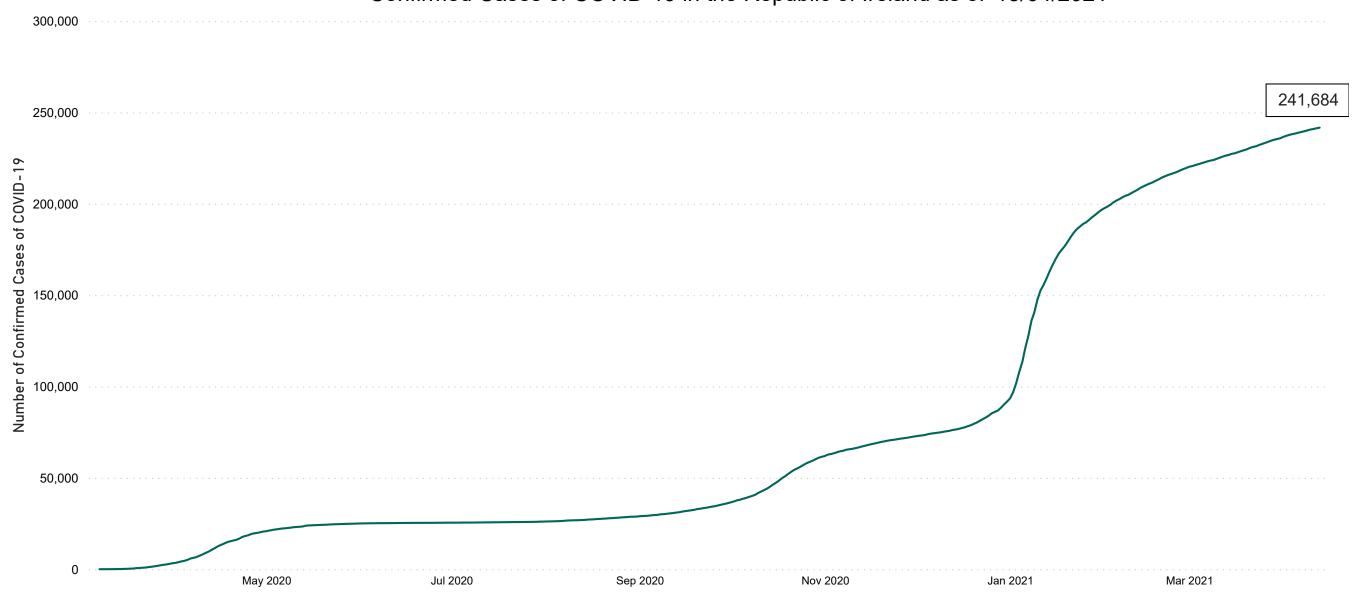

# Confirmed Cases of COVID-19 in the Republic of Ireland as at 13/04/2021

Confirmed Cases of COVID-19 in the Republic of Ireland as of 13/04/2021