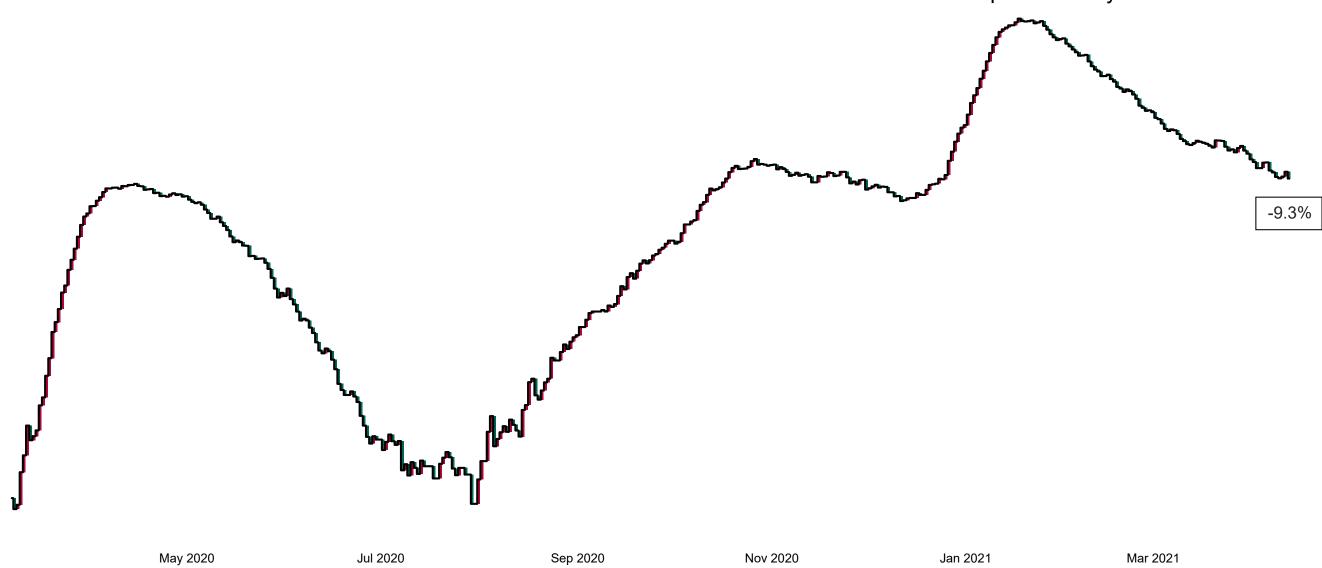

# Number of Confirmed COVID-19 Cases Admitted across 29 acute sites (including CHI)

Number of Confirmed COVID-19 Cases Admitted on Site at 0800hrs, 1400hrs and 2000hrs

# Percentage Variance at <u>8am</u> of Confirmed COVID-19 cases Admitted Across 29 sites compared to the previous day

% Variance at 8am of confirmed COVID-19 cases admitted across 29 sites to the previous day