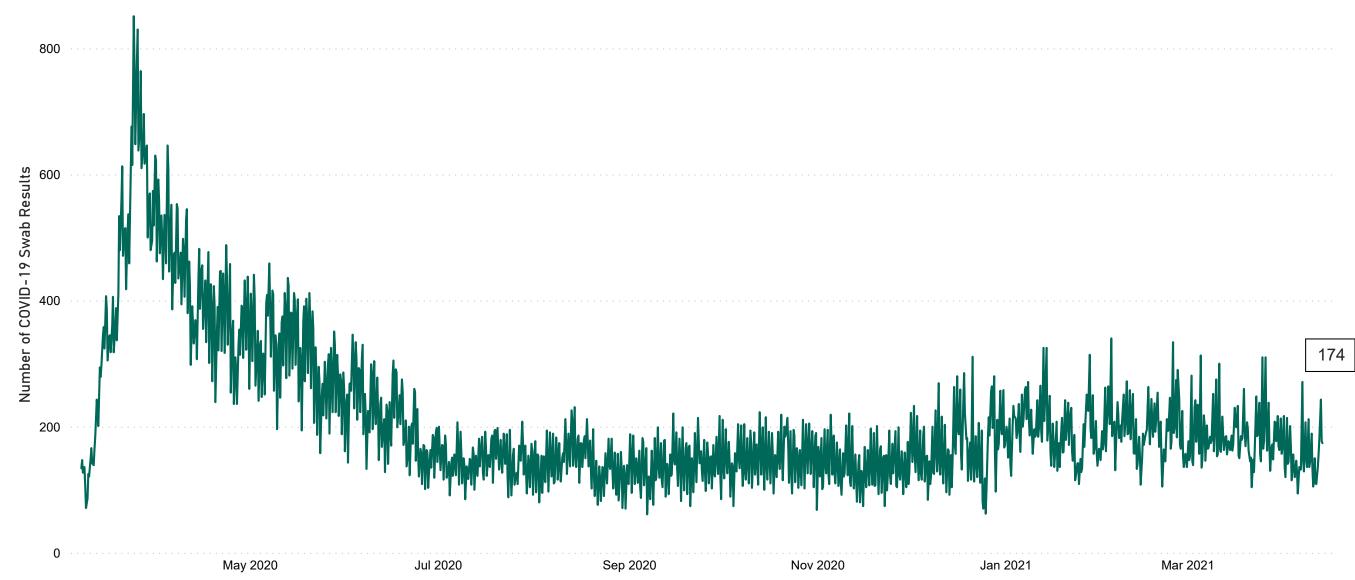

# Number of Suspected COVID-19 Swab Results Awaited Across 29 acute sites as at 13/04/2021

Number of COVID-19 Swab Results Awaited at 0800hrs, 1400hrs and 2000hrs

#### Current Number of COVID-19 Suspected Cases

| 8am | 2pm | 8pm |
|-----|-----|-----|
| 243 | 177 | 174 |