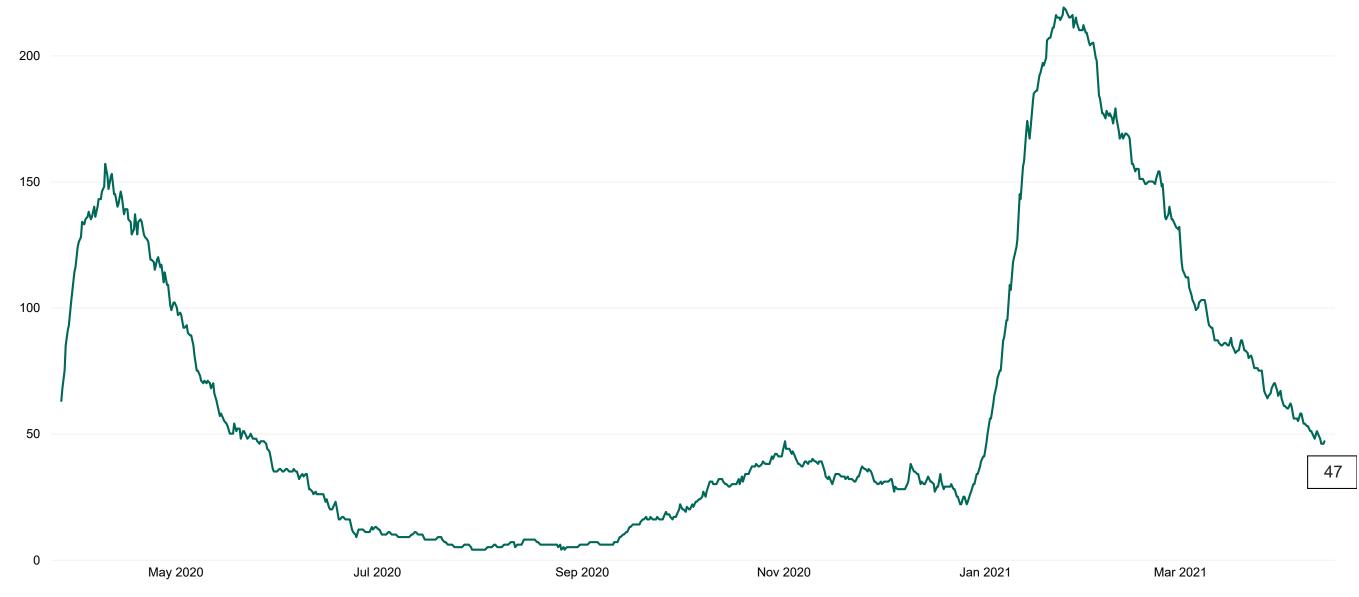

### **Confirmed COVID-19 Cases in Critical Care Units**

Confirmed COVID-19 Cases in Critical Care Units from 27/03/2020 to 13/04/2021