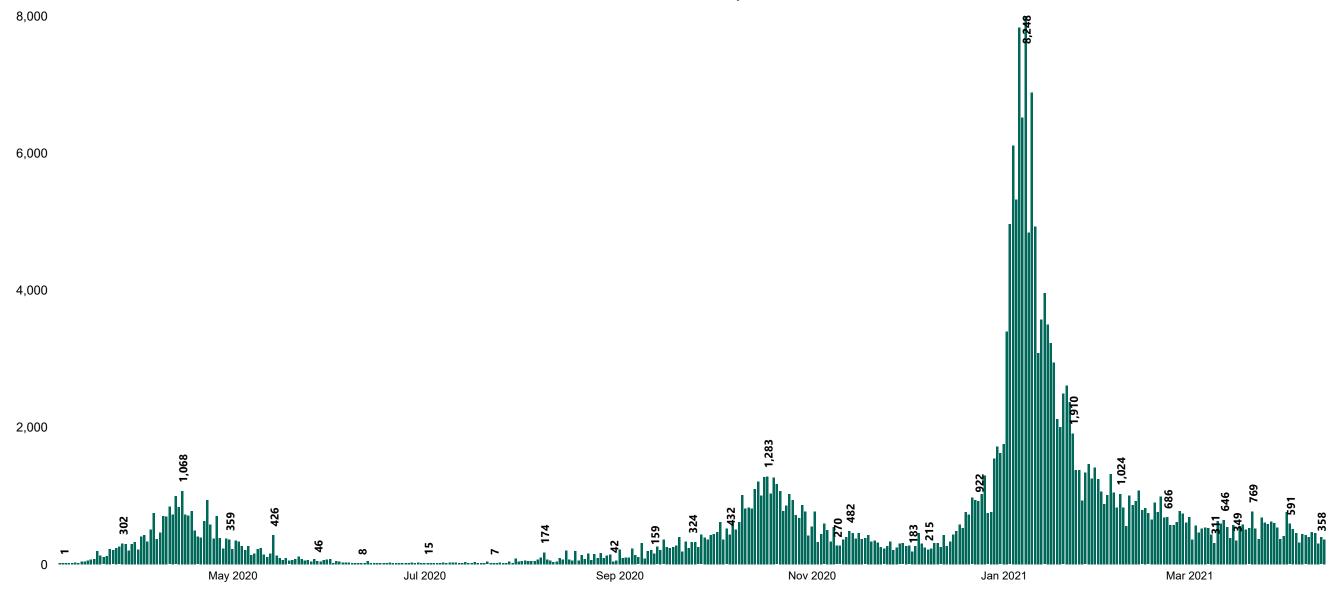

# New Confirmed COVID-19 Cases in the Republic of Ireland as at 13/04/2021

New COVID-19 Cases in the Republic of Ireland as of 13/04/2021