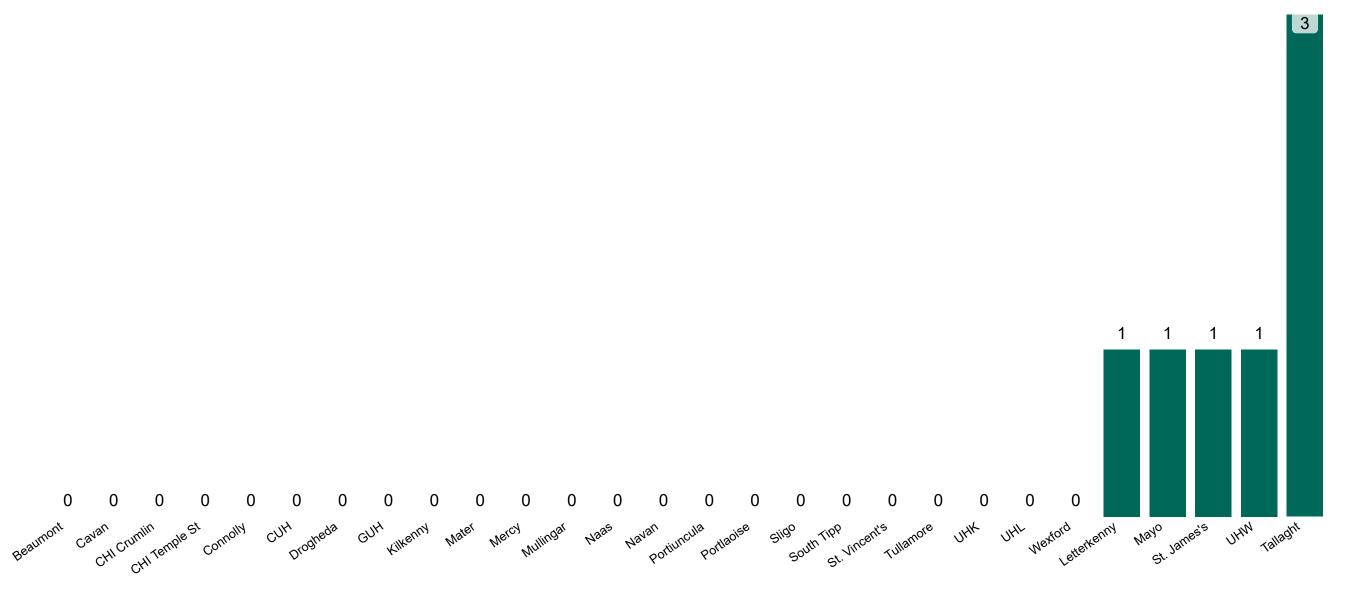

# **Suspected COVID-19 Cases in Critical Care Units**

Suspected COVID-19 Cases in Critical Care Units 13/04/2021