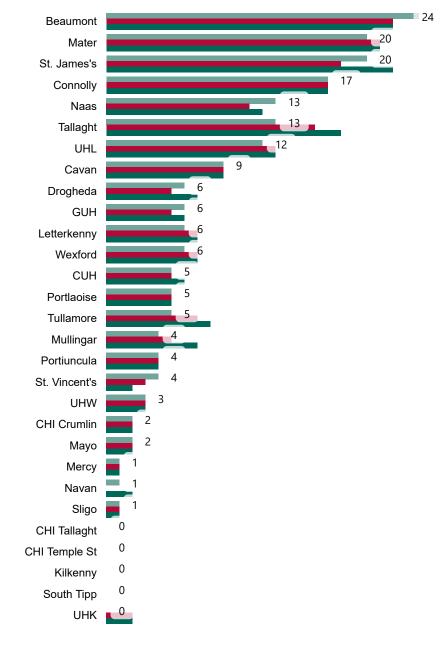

# Number of Confirmed COVID-19 Cases Admitted across 29 acute sites (including CHI)

Number of Confirmed COVID-19 Cases Admitted on Site at 0800hrs, 1400hrs and 2000hrs