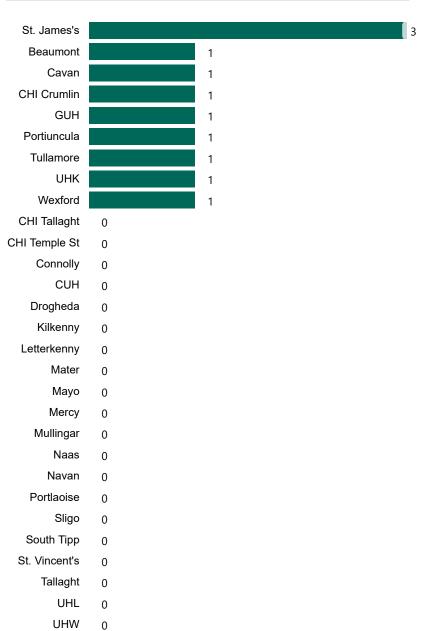

# **Suspected COVID-19 Cases in Critical Care Units**

Suspected COVID-19 Cases in Critical Care Units 13/04/2021