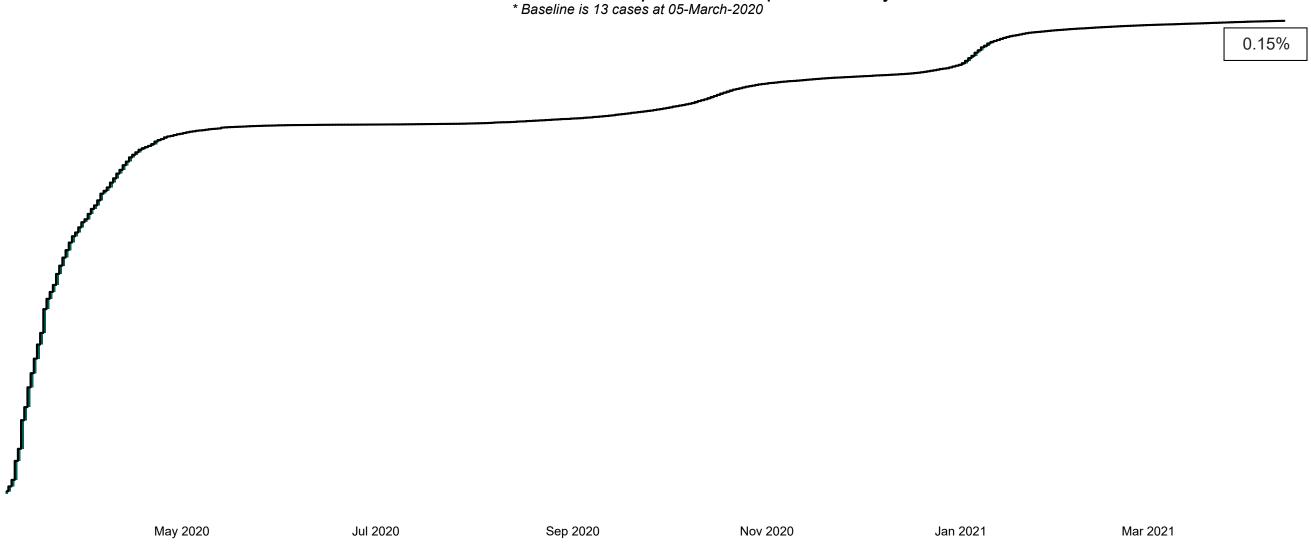

## Percentage Increase compared to the Previous Day as at 13/04/2021

% Increase in total confirmed cases compared to the previous day since 06 March
\* Baseline is 13 cases at 05-March-2020