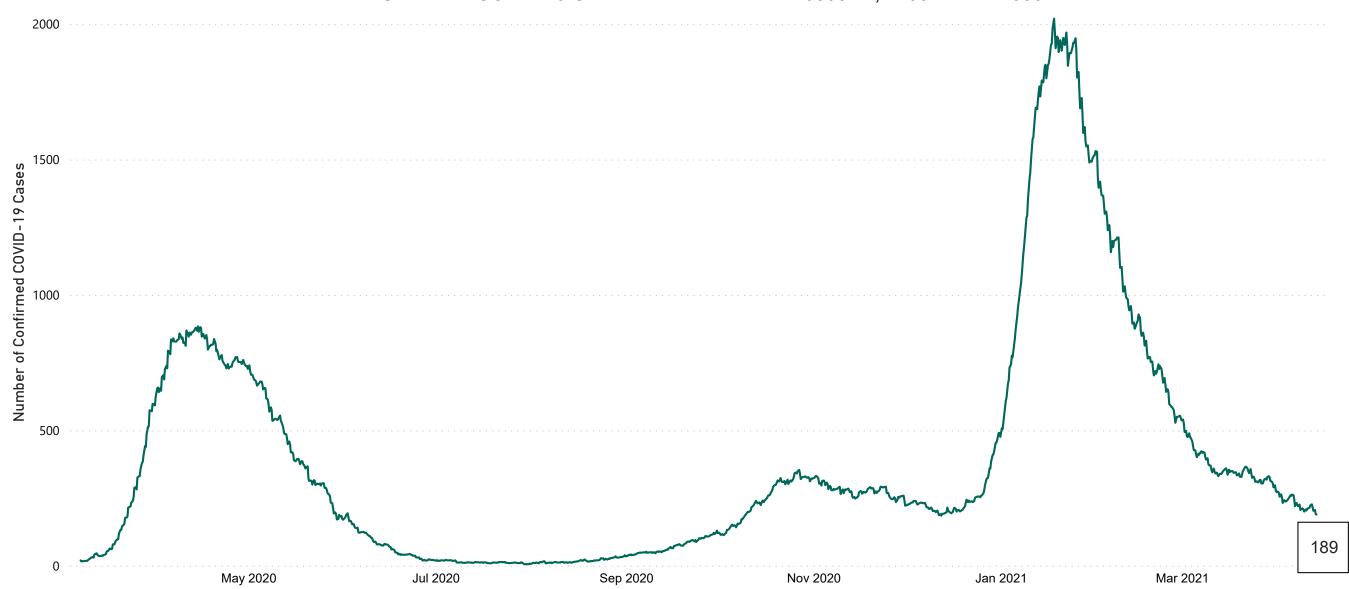

# Confirmed Cases of COVID-19 in the Republic of Ireland as at 13/04/2021

Confirmed Cases of COVID-19 in the Republic of Ireland as of 13/04/2021