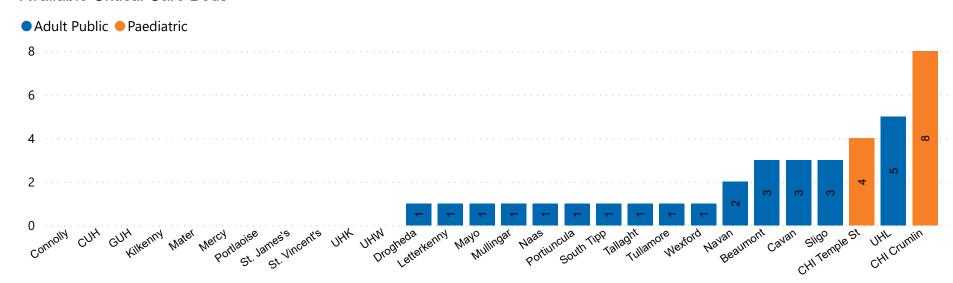

### **Number of Critical Beds Available on 13/04/2021**

**Available Critical Care Beds** 

Number of Available Critical Care Beds at 18:30

Adult Public Beds

Paeds Beds

26

**12** 

\*Due to the dynamic nature of reporting, available beds may differ depending on capacity and reserved status at individual sites for critical care beds. Furthermore, some of the available beds may be specialist beds, not available for admission of general ICU patients.