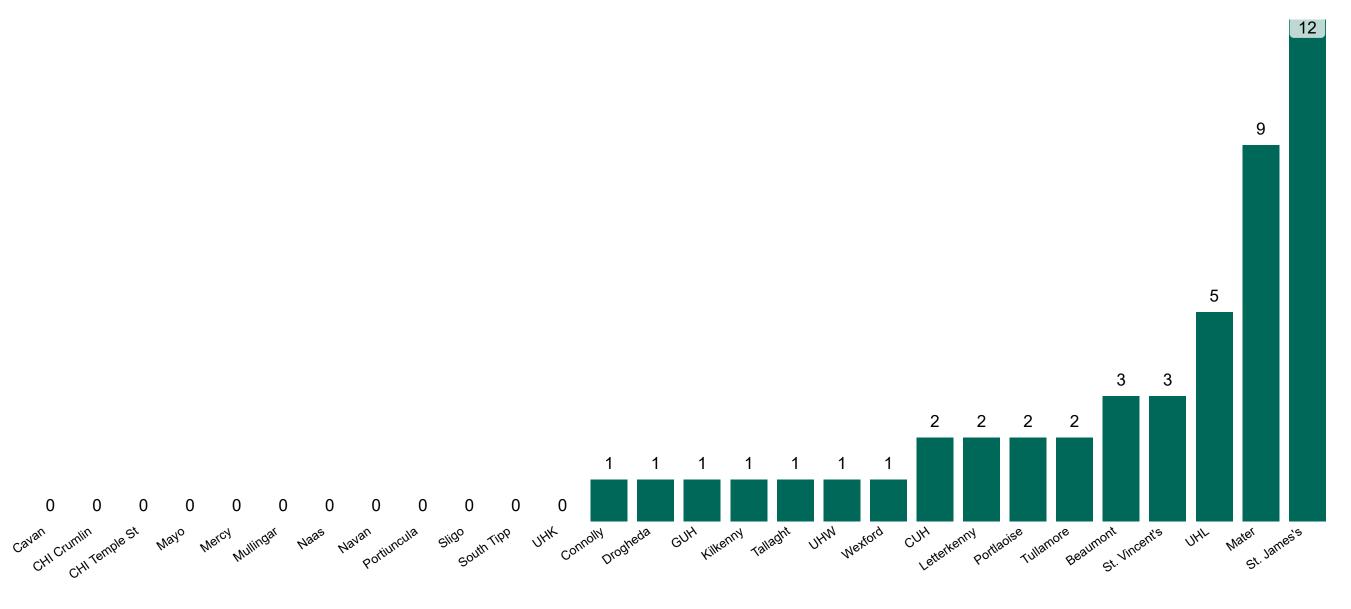

# Number of Confirmed COVID-19 Cases Admitted across 29 acute sites (including CHI)

Number of Confirmed COVID-19 Cases Admitted on Site at 0800hrs, 1400hrs and 2000hrs