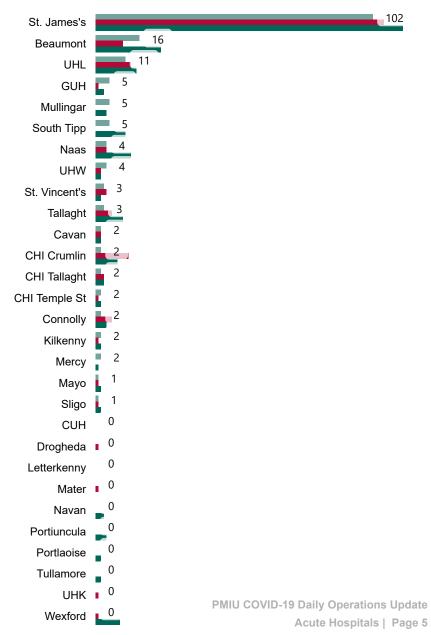

# Geographical Spread of COVID-19 Confirmed Cases and Suspected Cases across Acute Hospital Sites as at 13/04/2021 20:00