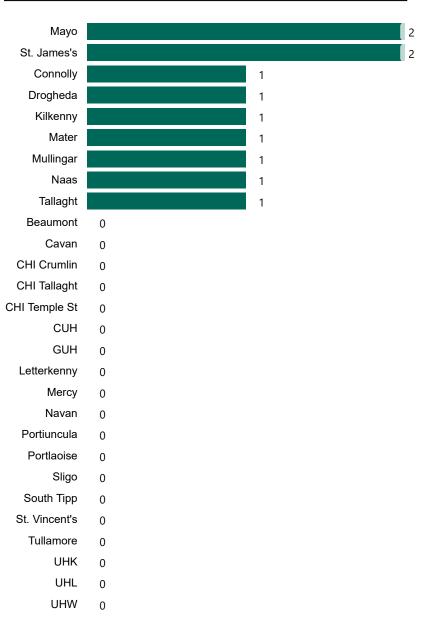

# Percentage Variance at <u>8am</u> of Confirmed COVID-19 cases Admitted Across 29 sites compared to the previous day

% Variance at 8am of confirmed COVID-19 cases admitted across 29 sites to the previous day