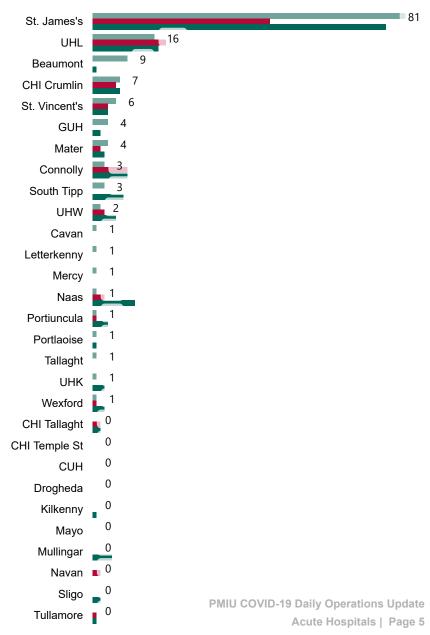

# Number of Suspected COVID-19 Swab Results Awaited Across 29 acute sites as at 13/05/2021

Number of COVID-19 Swab Results Awaited at 0800hrs, 1400hrs and 2000hrs