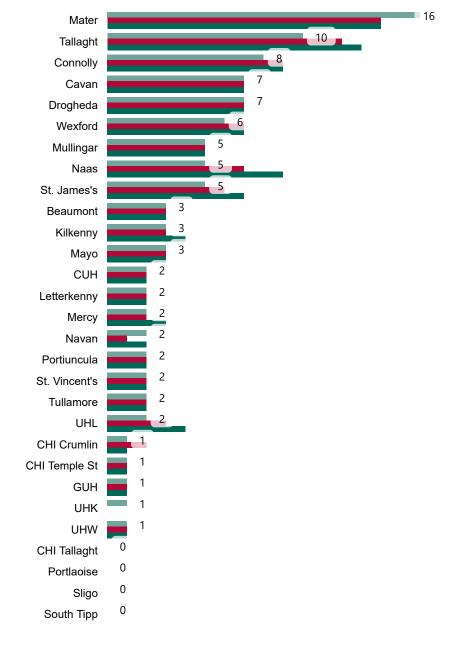

# Number of Confirmed COVID-19 Cases Admitted across 29 acute sites (including CHI)

Number of Confirmed COVID-19 Cases Admitted on Site at 0800hrs, 1400hrs and 2000hrs