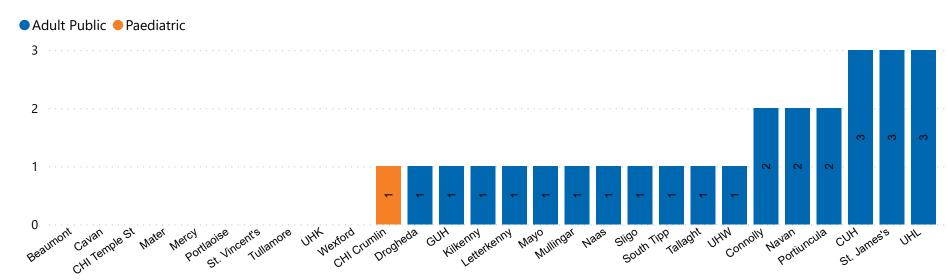

## **Number of Critical Beds Available on 13/05/2021**

**Available Critical Care Beds** 

Number of Available Critical Care Beds at 18:30

Adult Public Beds Paeds Beds

26

\*Due to the dynamic nature of reporting, available beds may differ depending on capacity and reserved status at individual sites for critical care beds. Furthermore, some of the available beds may be specialist beds, not available for admission of general ICU patients.

#### **ADULT**

Total Adult Critical Care Beds Open & Staffed

291

Occupied Adult Critical Care Beds 257

(Including 36 COVID-19 patients)

Critical Adult Care Beds Reserved for Patients

23

#### **PAEDS**

Total Paeds Critical Care Beds Open & Staffed

30

Occupied Paeds Critical Care Beds
27

(Including 0 COVID-19 patients)

Paeds Critical Care Beds Reserved for Patients

4