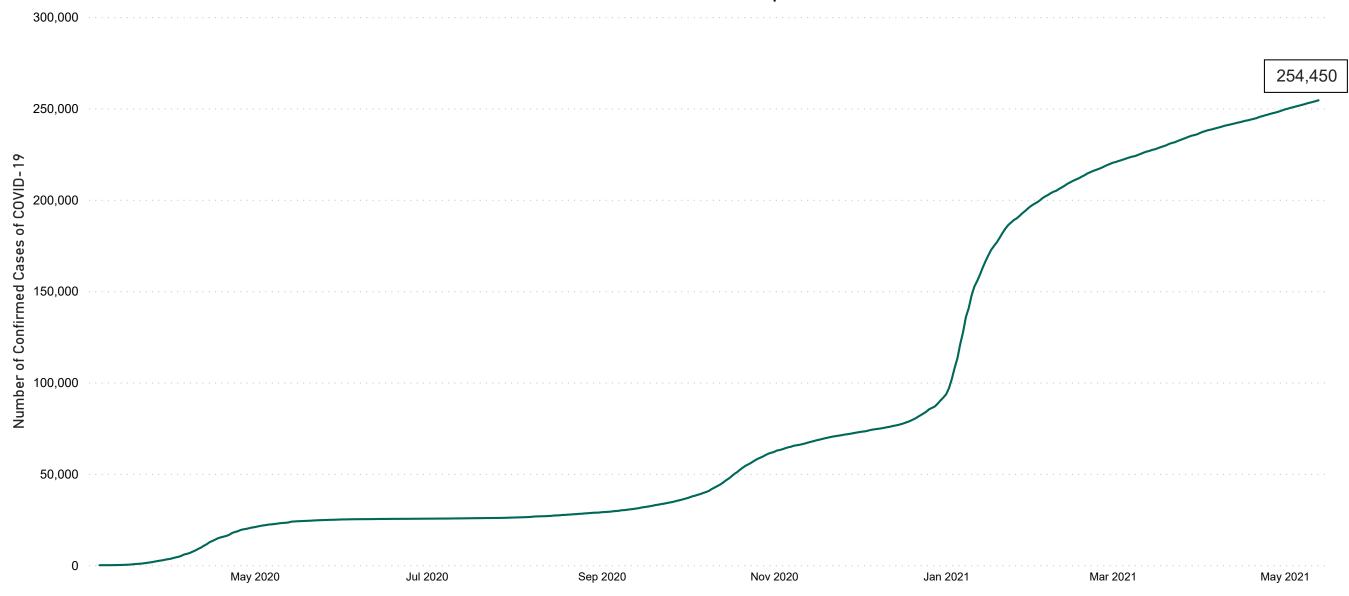

# Confirmed Cases of COVID-19 in the Republic of Ireland as at 13/05/2021

Confirmed Cases of COVID-19 in the Republic of Ireland as of 13/05/2021