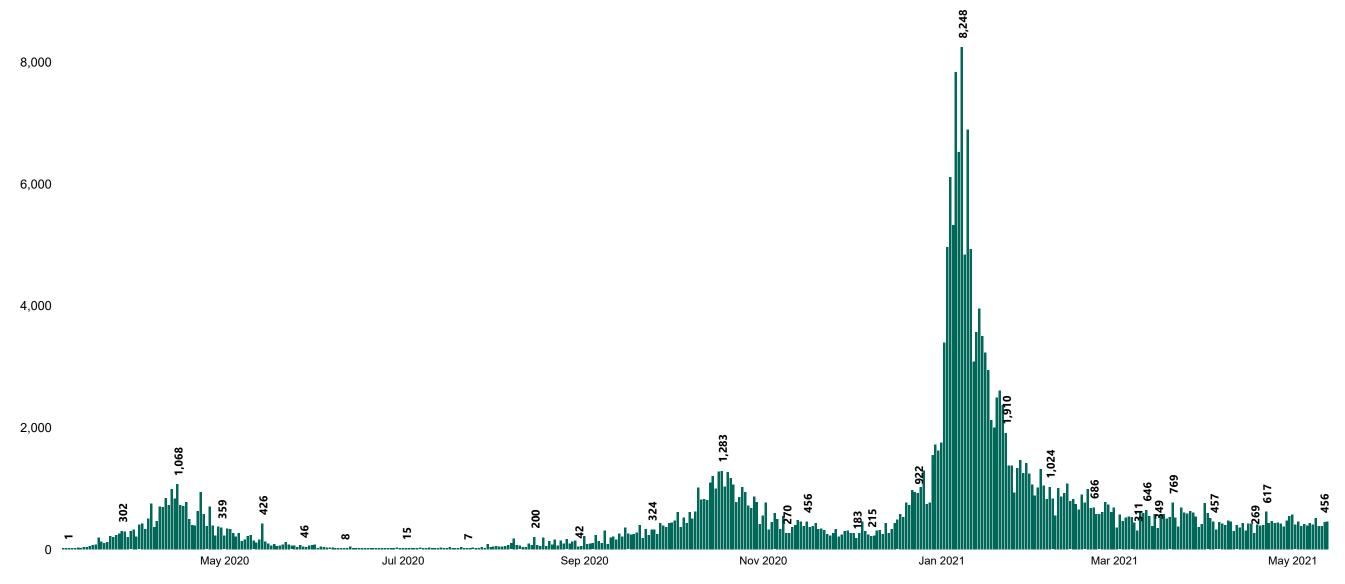

# New Confirmed COVID-19 Cases in the Republic of Ireland as at 13/05/2021

New COVID-19 Cases in the Republic of Ireland as of 13/05/2021