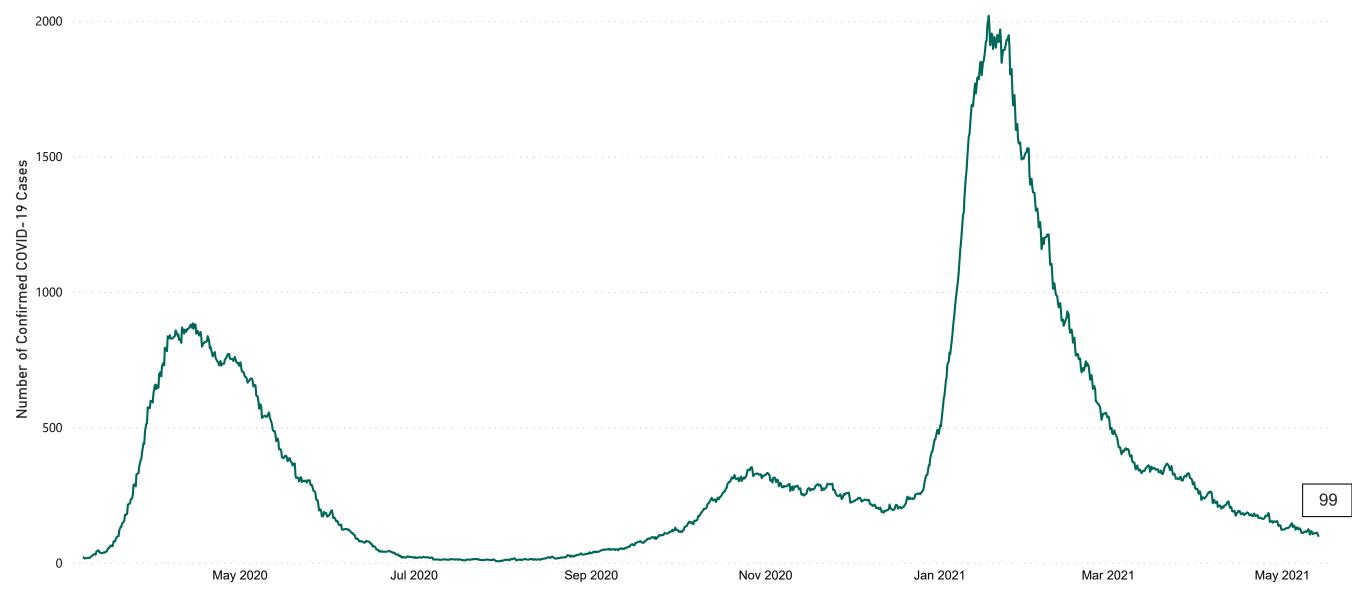

# Number of Confirmed COVID-19 Cases Admitted across 29 acute sites (including CHI)

Number of Confirmed COVID-19 Cases Admitted on Site at 0800hrs, 1400hrs and 2000hrs

# Percentage Variance at <u>8am</u> of Confirmed COVID-19 cases Admitted Across 29 sites compared to the previous day

% Variance at 8am of confirmed COVID-19 cases admitted across 29 sites to the previous day