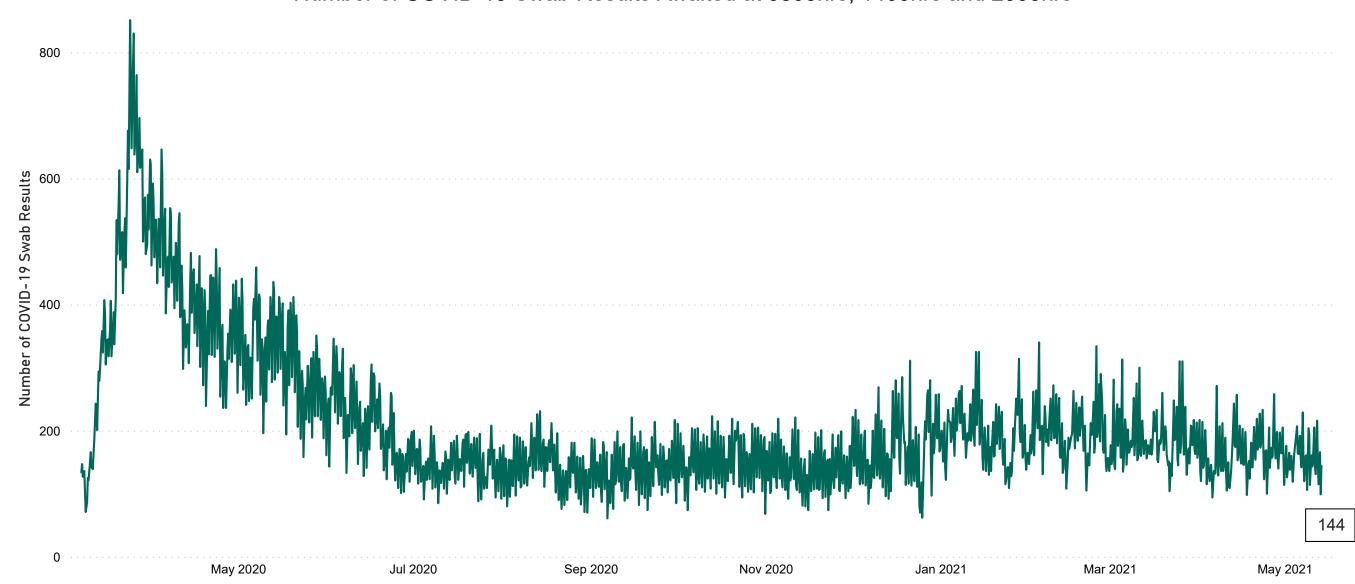

# Number of Suspected COVID-19 Swab Results Awaited Across 29 acute sites as at 13/05/2021

Number of COVID-19 Swab Results Awaited at 0800hrs, 1400hrs and 2000hrs

#### Current Number of COVID-19 Suspected Cases

| 8am | 2pm | 8pm |
|-----|-----|-----|
| 166 | 99  | 144 |