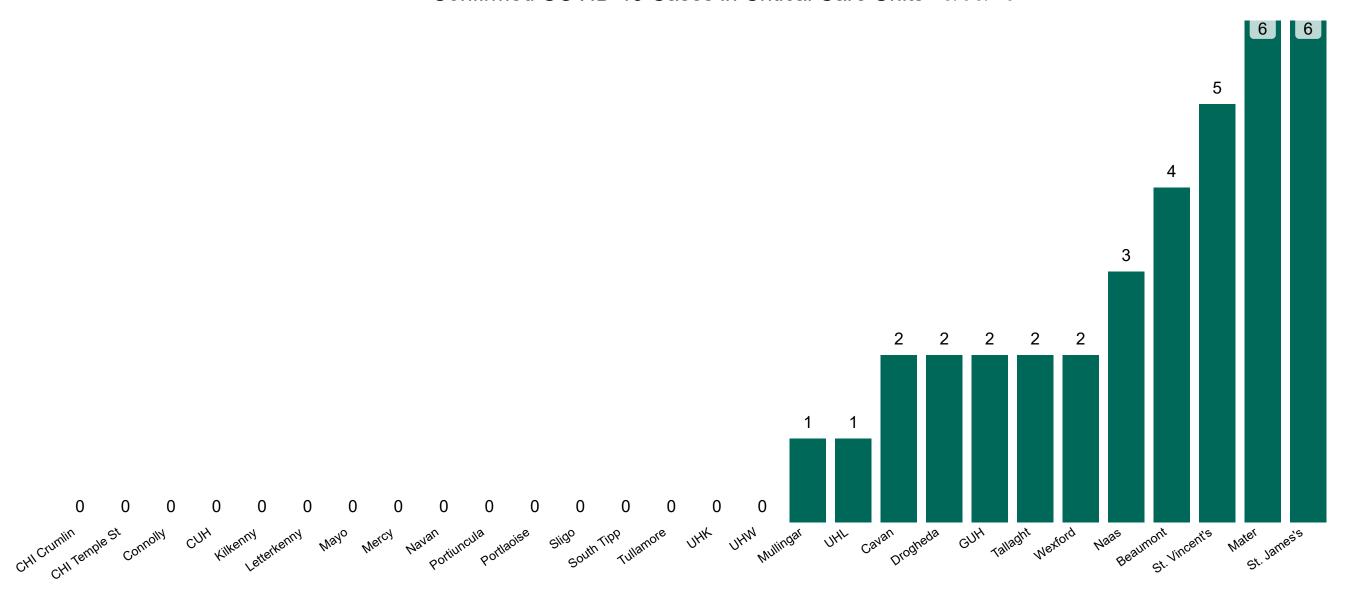

### **Confirmed COVID-19 Cases in Critical Care Units**

Confirmed COVID-19 Cases in Critical Care Units 13/05/2021