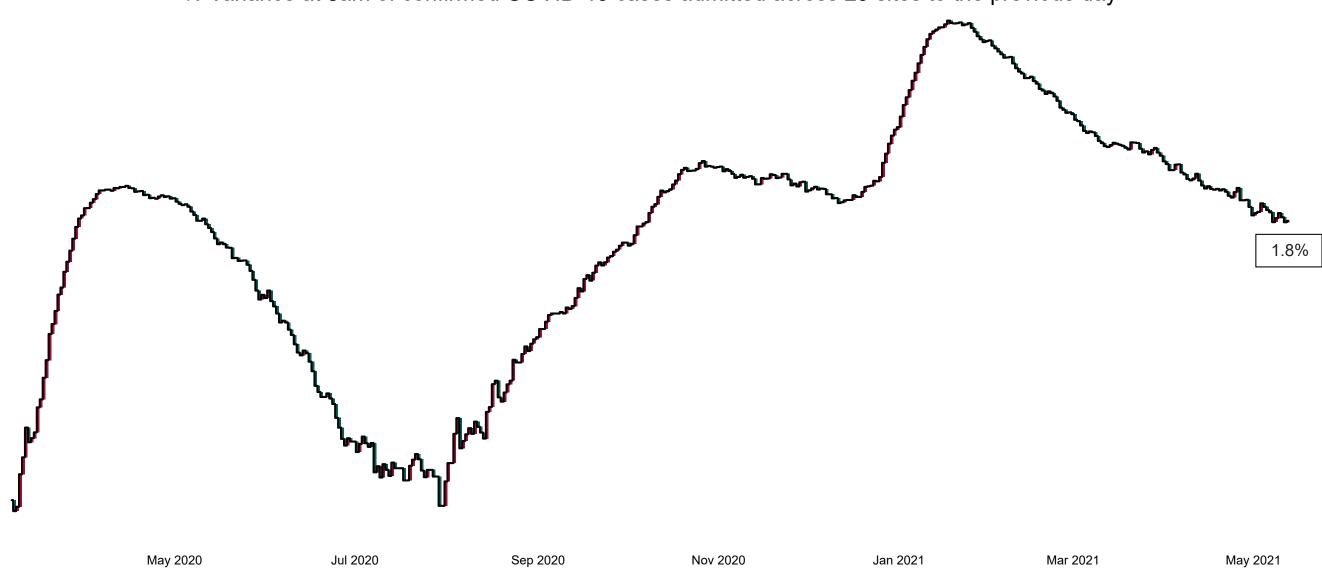

# Percentage Variance at <u>8am</u> of Confirmed COVID-19 cases Admitted Across 29 sites compared to the previous day

% Variance at 8am of confirmed COVID-19 cases admitted across 29 sites to the previous day