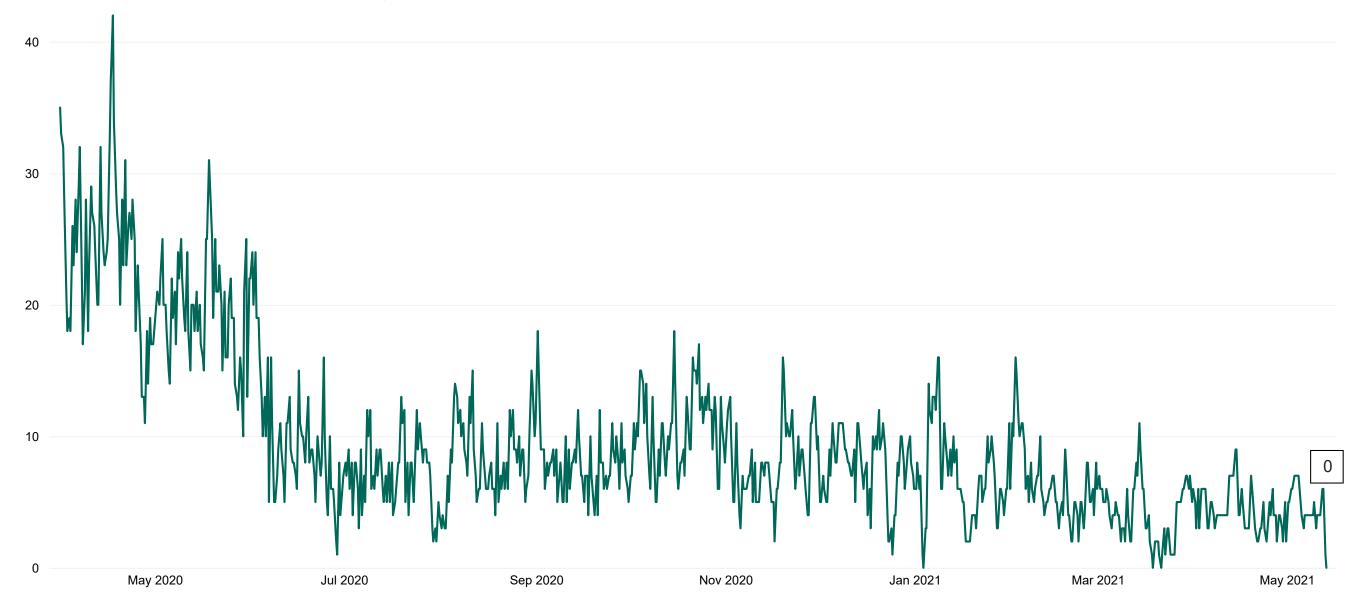

## **Confirmed COVID-19 Cases in Critical Care Units**

Confirmed COVID-19 Cases in Critical Care Units from 27/03/2020 to 13/05/2021