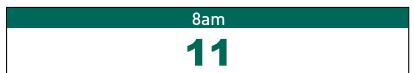

#### Total Confirmed COVID-19 Cases

| 8am | 2pm | 8pm |
|-----|-----|-----|
| 111 | 104 | 99  |