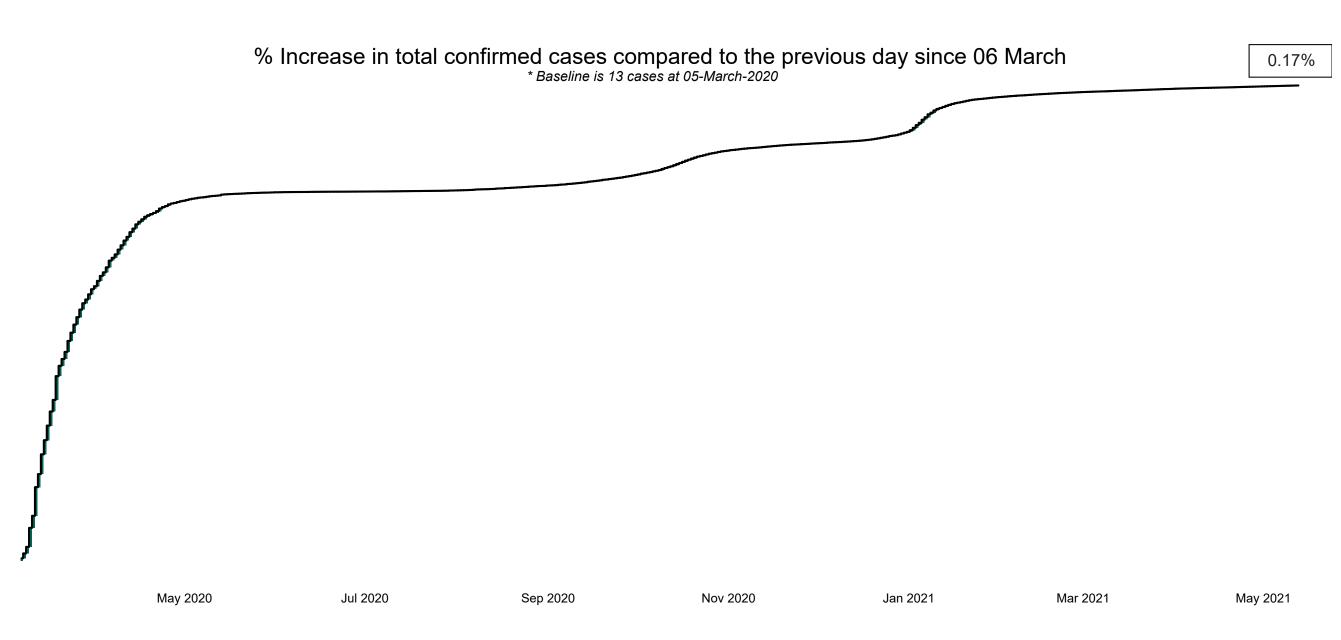

**COVID-19 Daily Operations Update Acute Hospitals** 

Performance Management and Improvement Unit

2000hrs Thursday 13th May 2021



# New Confirmed COVID-19 Cases in the Republic of Ireland as at 13/05/2021

New COVID-19 Cases in the Republic of Ireland as of 13/05/2021



# Percentage Increase compared to the Previous Day as at 13/05/2021



# Confirmed Cases of COVID-19 in the Republic of Ireland as at 13/05/2021

Confirmed Cases of COVID-19 in the Republic of Ireland as of 13/05/2021



# Geographical Spread of COVID-19 Confirmed Cases and Suspected Cases across Acute Hospital Sites as at 13/05/2021 20:00



#### Total Confirmed COVID-19 Cases

| 8am | 2pm | 8pm |
|-----|-----|-----|
| 111 | 104 | 99  |



#### Total Confirmed COVID-19 Cases (Past 24 Hours)





Wexford

0

#### Current Number of COVID-19 Suspected Cases

| 8am | 2pm | 8pm |
|-----|-----|-----|
| 166 | 99  | 144 |



# Number of Confirmed COVID-19 Cases Admitted across 29 acute sites (including CHI)

Number of Confirmed COVID-19 Cases Admitted on Site at 0800hrs, 1400hrs and 2000hrs



# Percentage Variance at <u>8am</u> of Confirmed COVID-19 cases Admitte