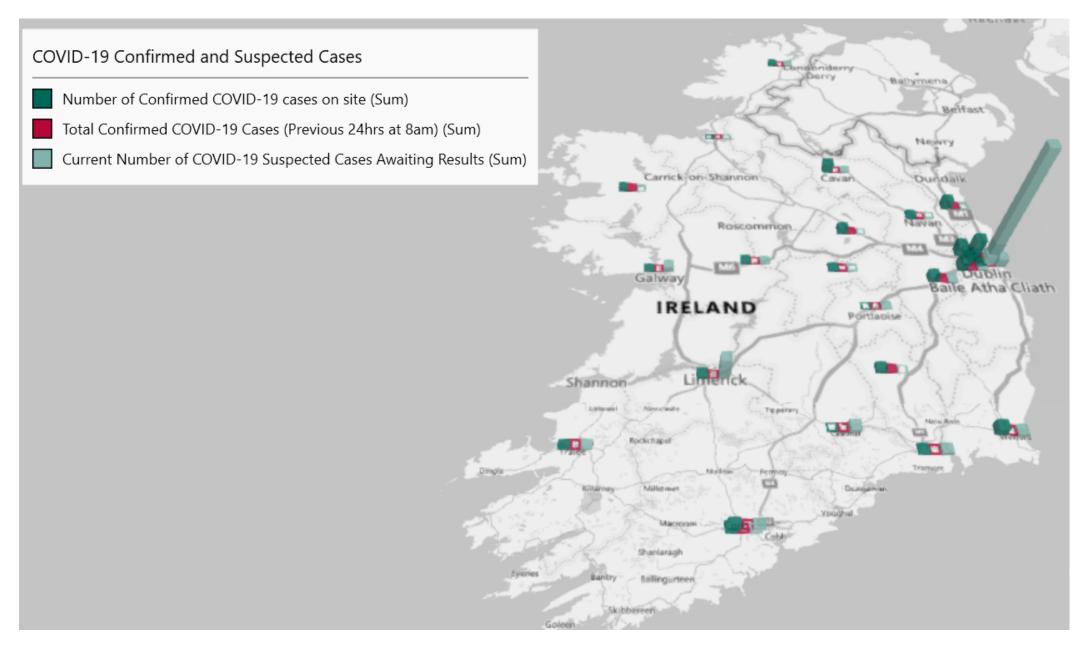

# Geographical Spread of COVID-19 Confirmed Cases and Suspected Cases across Acute Hospital Sites as at 13/05/2021 20:00