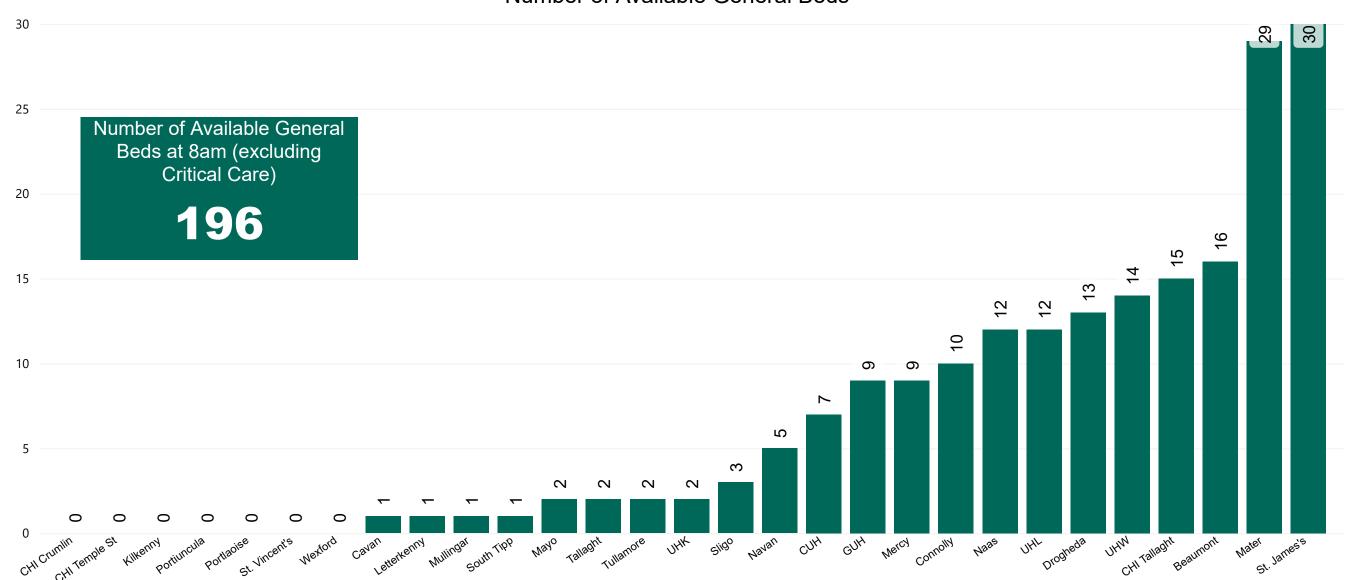

## Number of Available General Beds on 13/05/2021

#### Number of Available General Beds