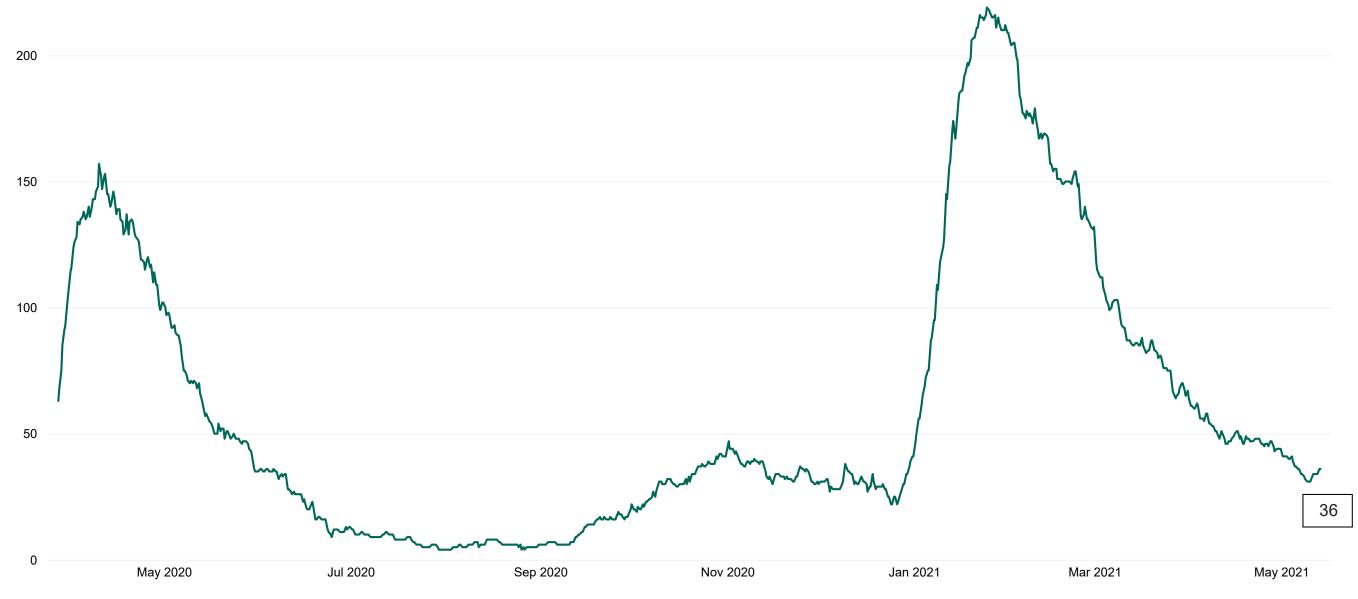

## **Confirmed COVID-19 Cases in Critical Care Units**

Confirmed COVID-19 Cases in Critical Care Units from 27/03/2020 to 13/05/2021