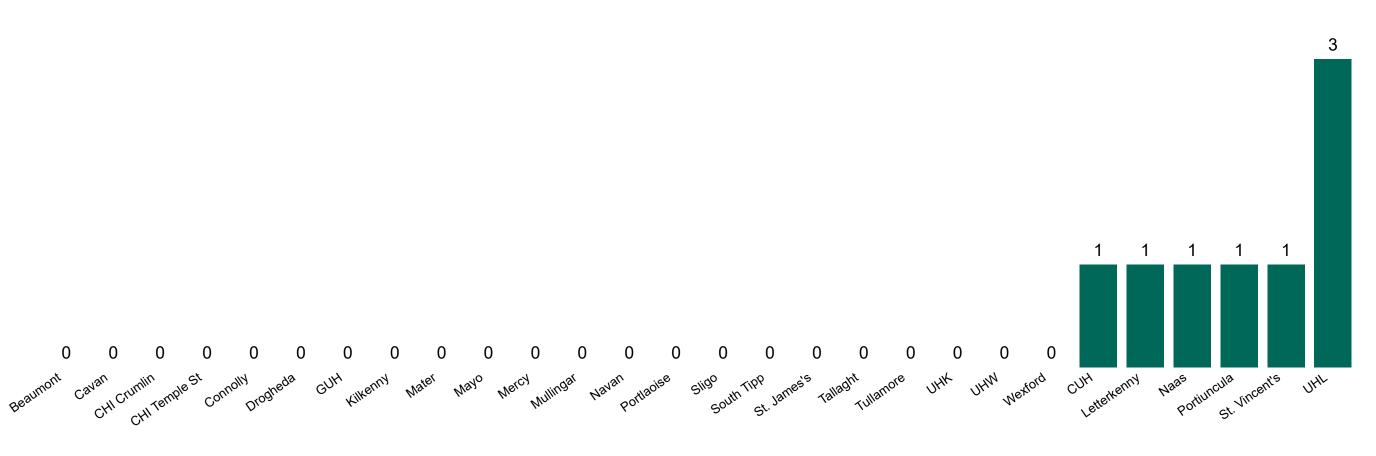

### **Suspected COVID-19 Cases in Critical Care Units**

Suspected COVID-19 Cases in Critical Care Units 13/11/2020