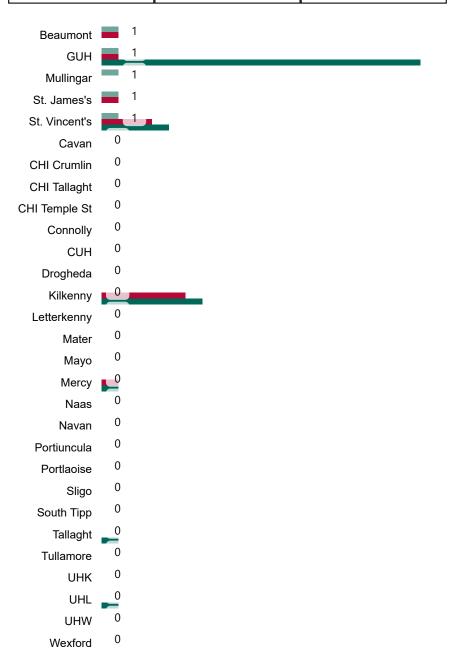

### **Suspected COVID-19 Cases in Critical Care Units**

Suspected COVID-19 Cases in Critical Care Units 13/11/2020