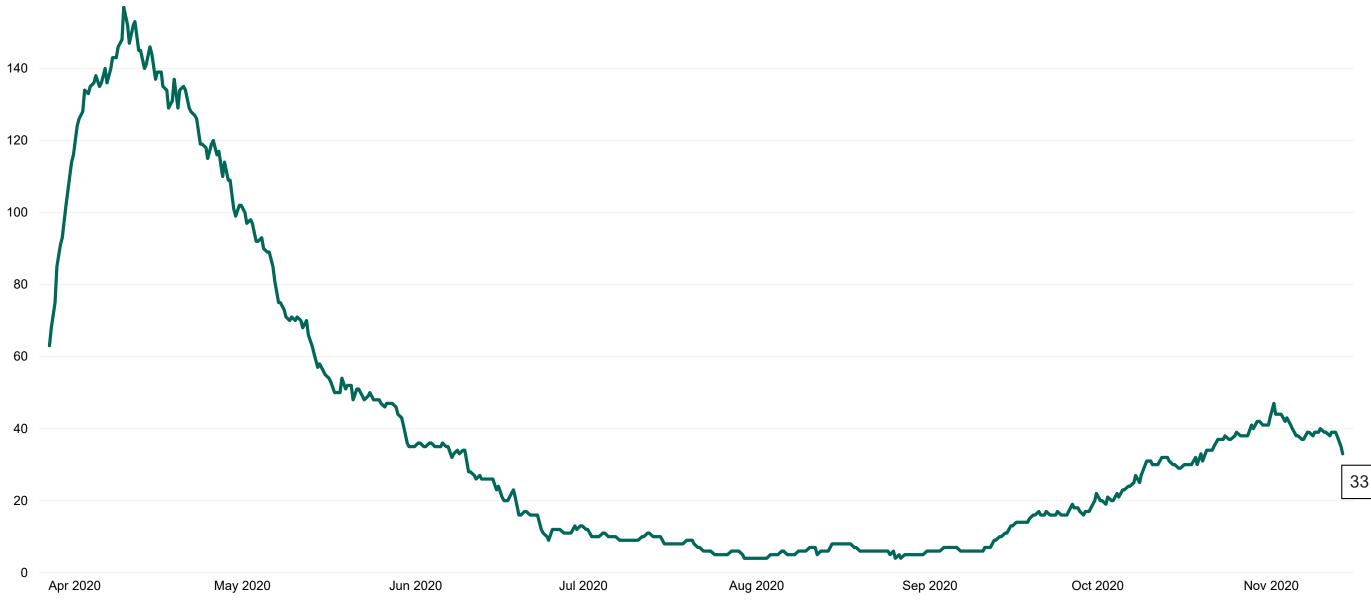

### **Confirmed COVID-19 Cases in Critical Care Units**

Confirmed COVID-19 Cases in Critical Care Units from 27/03/2020 to 13/11/2020