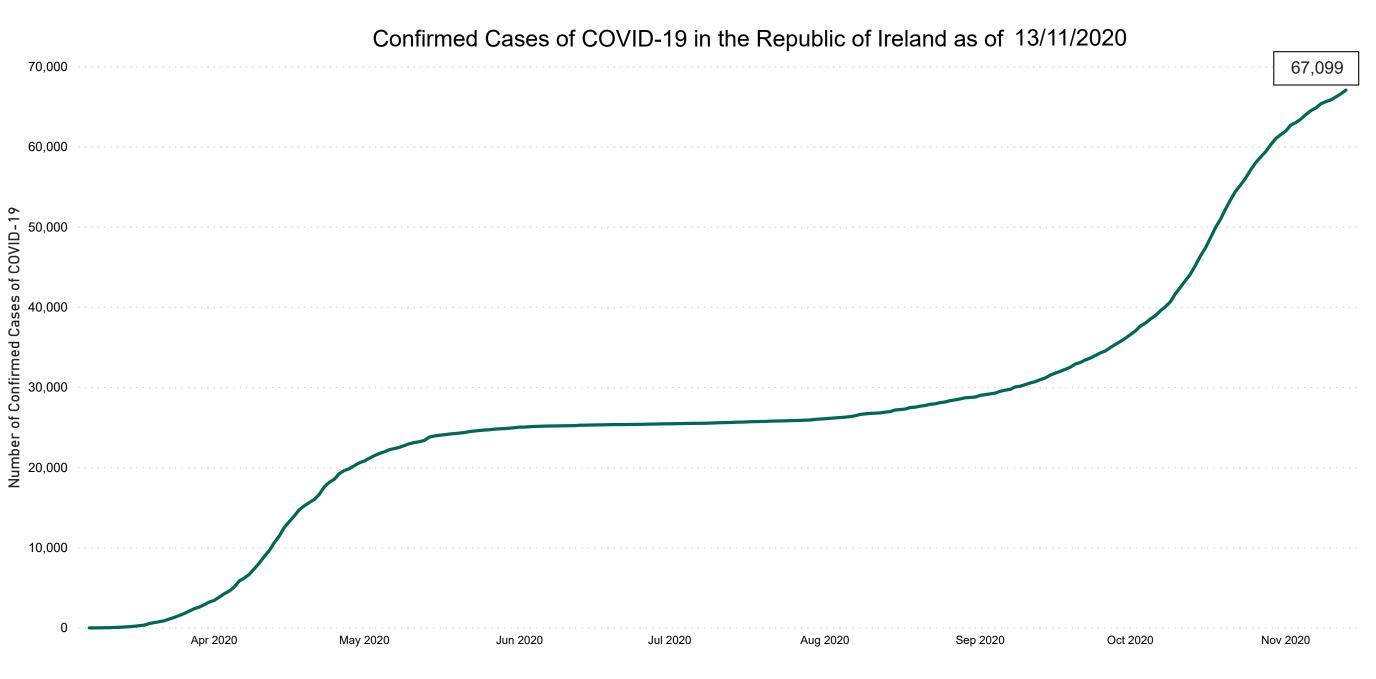

## **COVID-19 Daily Operations Update Acute Hospitals**

## Performance Management and Improvement Unit

2000hrs Friday 13th November 2020



### New Confirmed COVID-19 Cases in the Republic of Ireland as at 13/11/2020

New COVID-19 Cases in the Republic of Ireland as of 13/11/2020



### Percentage Increase compared to the Previous Day as at 13/11/2020

% Increase in total confirmed cases compared to the previous day since 06 March
\* Baseline is 13 cases at 05-March-2020



### Confirmed Cases of COVID-19 in the Republic of Ireland as at 13/11/2020



## Geographical Spread of COVID-19 Confirmed Cases and Suspected Cases across Acute Hospital Sites as at 13/11/2020 20:00



| 8am        | 2pm        | 8pm |
|------------|------------|-----|
| <b>275</b> | <b>258</b> | 251 |

#### **Total Confirmed COVID-19 Cases**

#### Total Confirmed COVID-19 Cases (Past 24 Hours)

| 8am       | 2pm | 8pm |
|-----------|-----|-----|
| <b>32</b> | 12  | 5   |

#### Current Number of COVID-19 Suspected Cases

| 8am        | 2pm | 8pm |
|------------|-----|-----|
| <b>156</b> | 115 | 81  |







# Number of Confirmed COVID-19 Cases Admitted across 29 acute sites (including CHI)

Number of Confirmed COVID-19 Cases Admitted on Site at 0800hrs, 1400hrs and 2000hrs



## Percentage Variance at <u>8am</u> of Confirmed COVID-19 cases Admitted Across 29 site