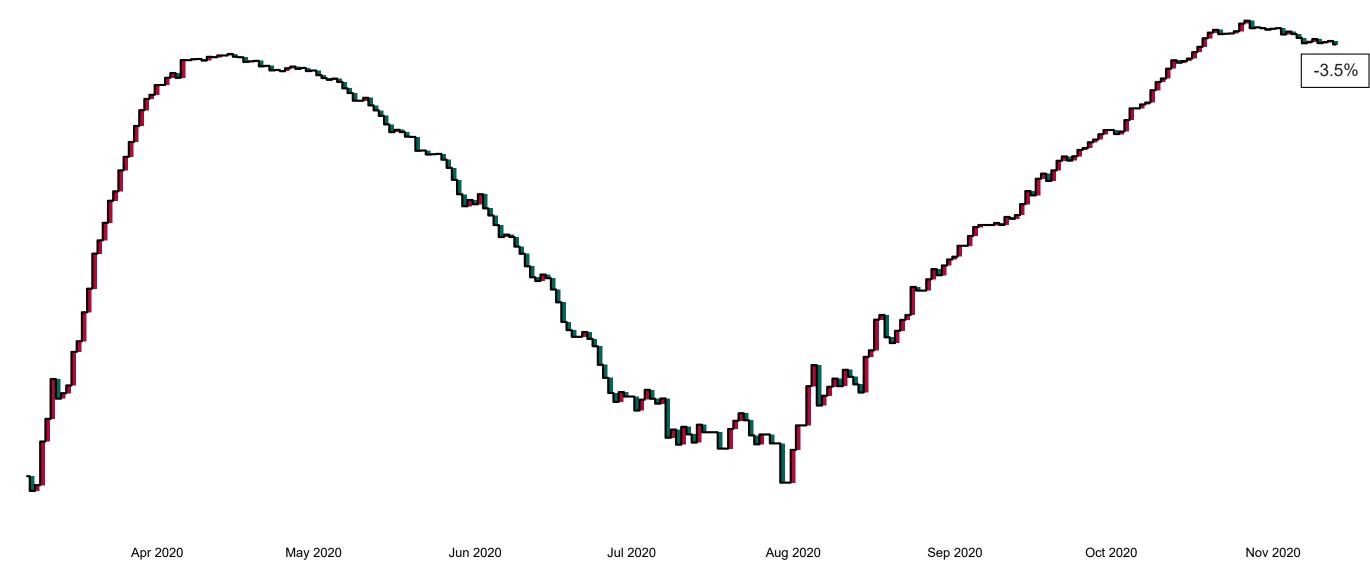

# Number of Confirmed COVID-19 Cases Admitted across 29 acute sites (including CHI)

Number of Confirmed COVID-19 Cases Admitted on Site at 0800hrs, 1400hrs and 2000hrs

## Percentage Variance at <u>8am</u> of Confirmed COVID-19 cases Admitted Across 29 sites compared to the previous day

% Variance at 8am of confirmed COVID-19 cases admitted across 29 sites to the previous day