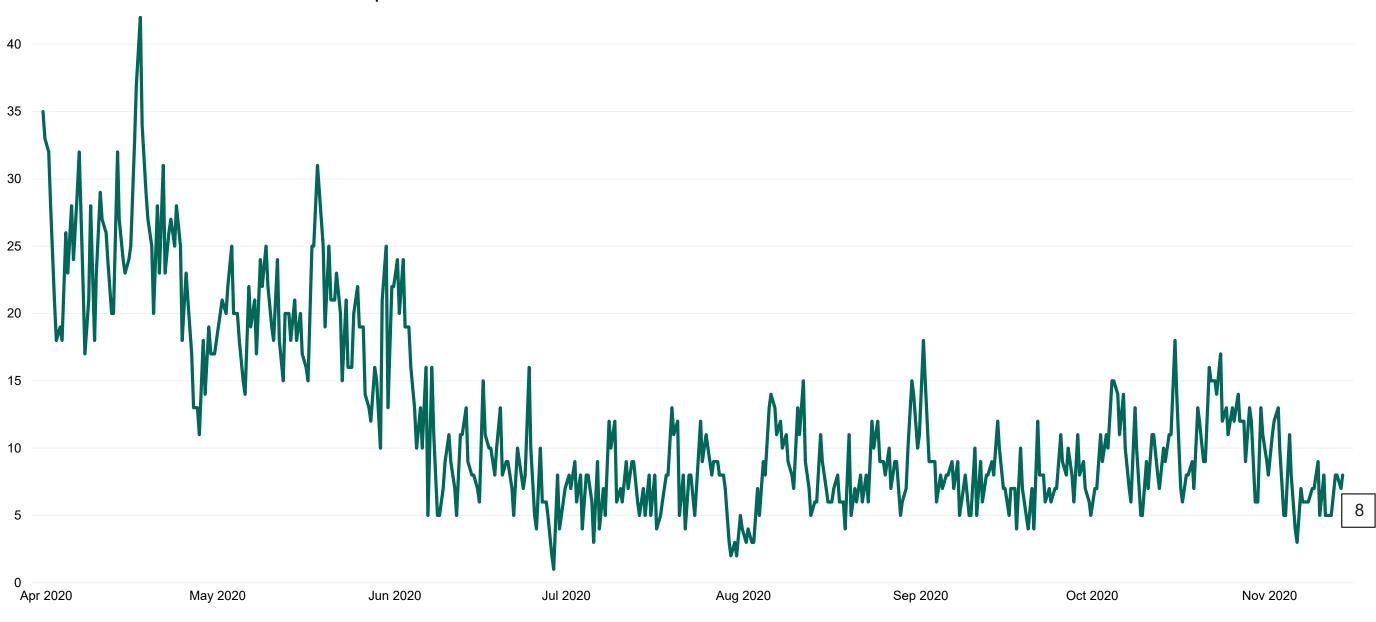

### **Suspected COVID-19 Cases in Critical Care Units**

Suspected COVID-19 Cases in Critical Care Units from 31/03/2020 to 13/11/2020