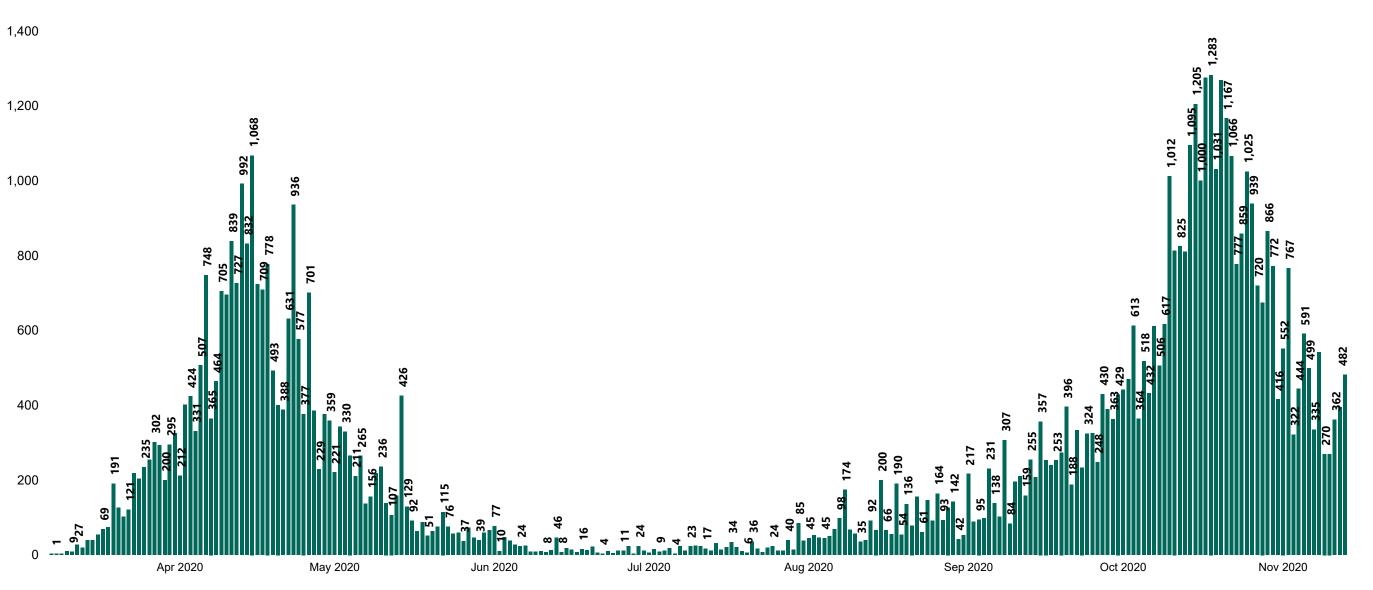

### New Confirmed COVID-19 Cases in the Republic of Ireland as at 13/11/2020

New COVID-19 Cases in the Republic of Ireland as of 13/11/2020