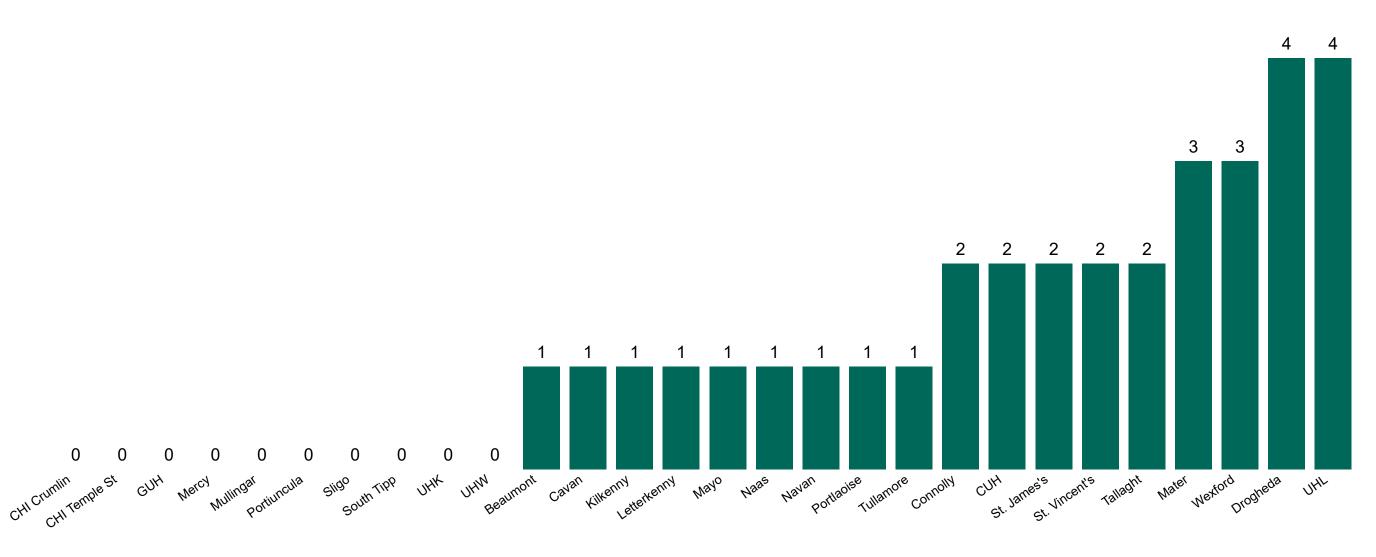

### **Confirmed COVID-19 Cases in Critical Care Units**

Confirmed COVID-19 Cases in Critical Care Units 13/11/2020