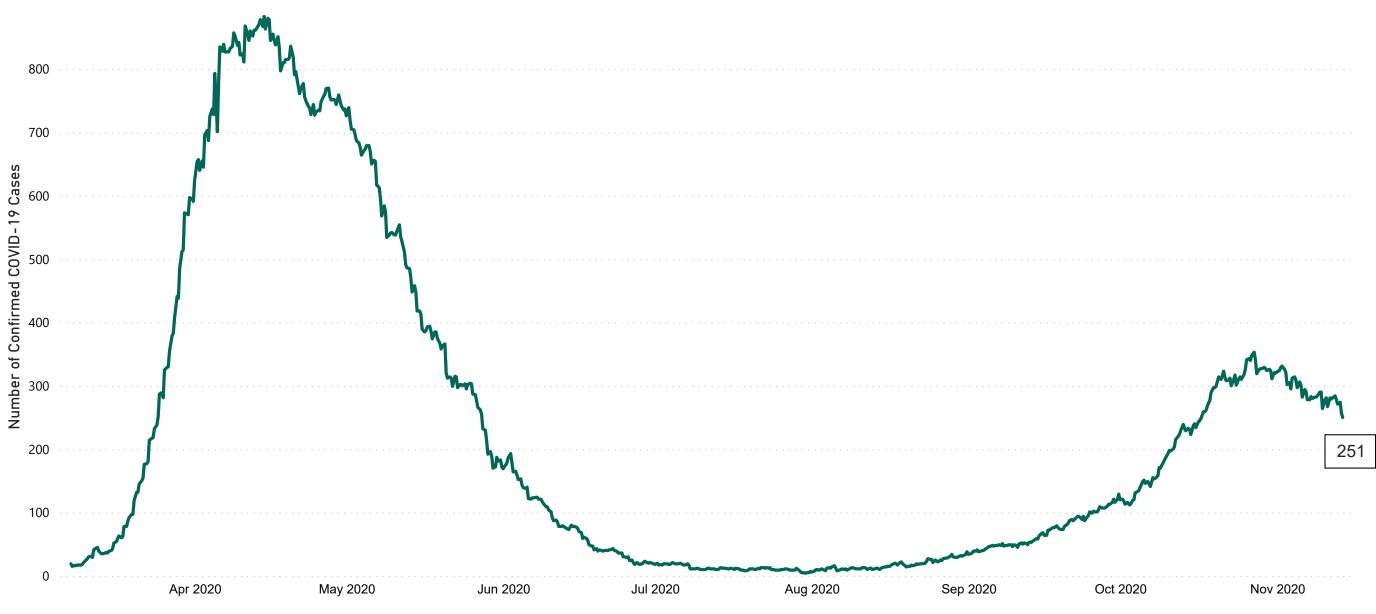

### New Confirmed COVID-19 Cases in the Republic of Ireland as at 13/11/2020

New COVID-19 Cases in the Republic of Ireland as of 13/11/2020