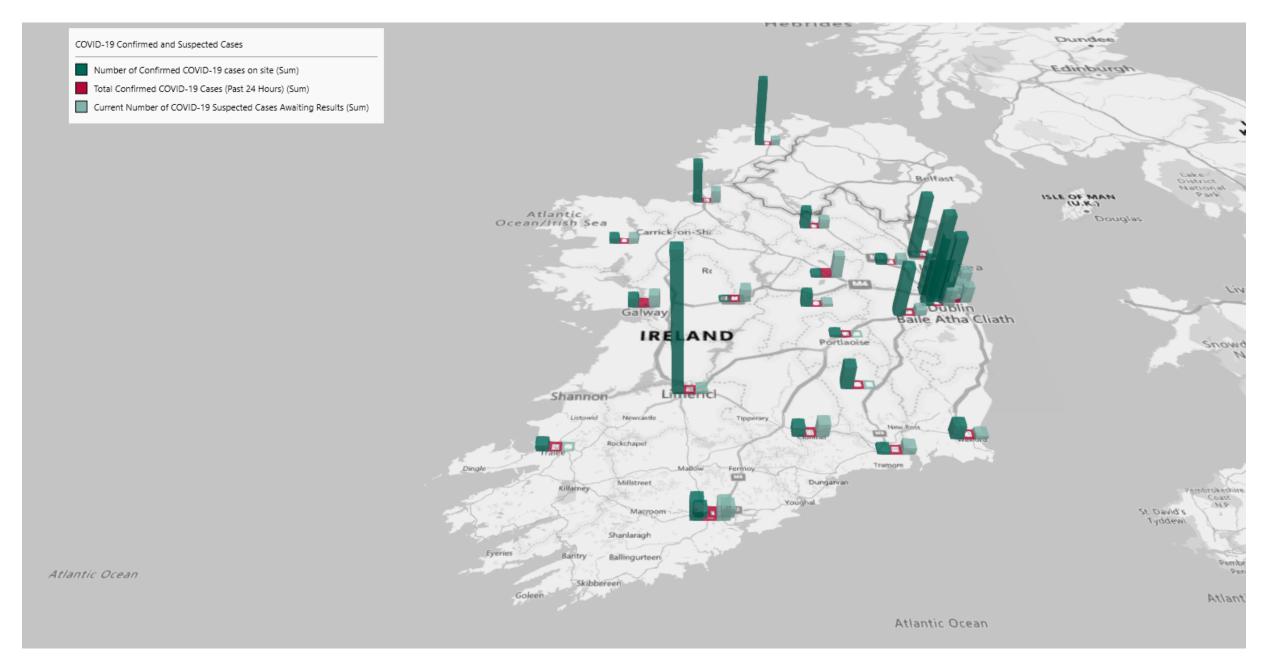

## Geographical Spread of COVID-19 Confirmed Cases and Suspected Cases across Acute Hospital Sites as at 13/11/2020 20:00

| 8am        | 2pm        | 8pm |
|------------|------------|-----|
| <b>275</b> | <b>258</b> | 251 |