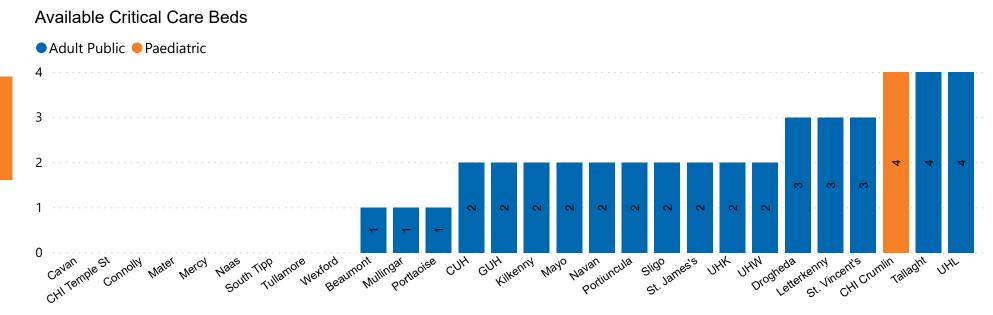

### **Number of Critical Beds Available on 13/11/2020**

Number of Available Critical Care Beds at 18:30

**Adult Public Beds** 

Paeds Beds

10

\*Due to the dynamic nature of reporting, available beds may differ depending on capacity and reserved status at individual sites for critical care beds. Furthermore, some of the available beds may be specialist beds, not available for admission of general ICU patients.