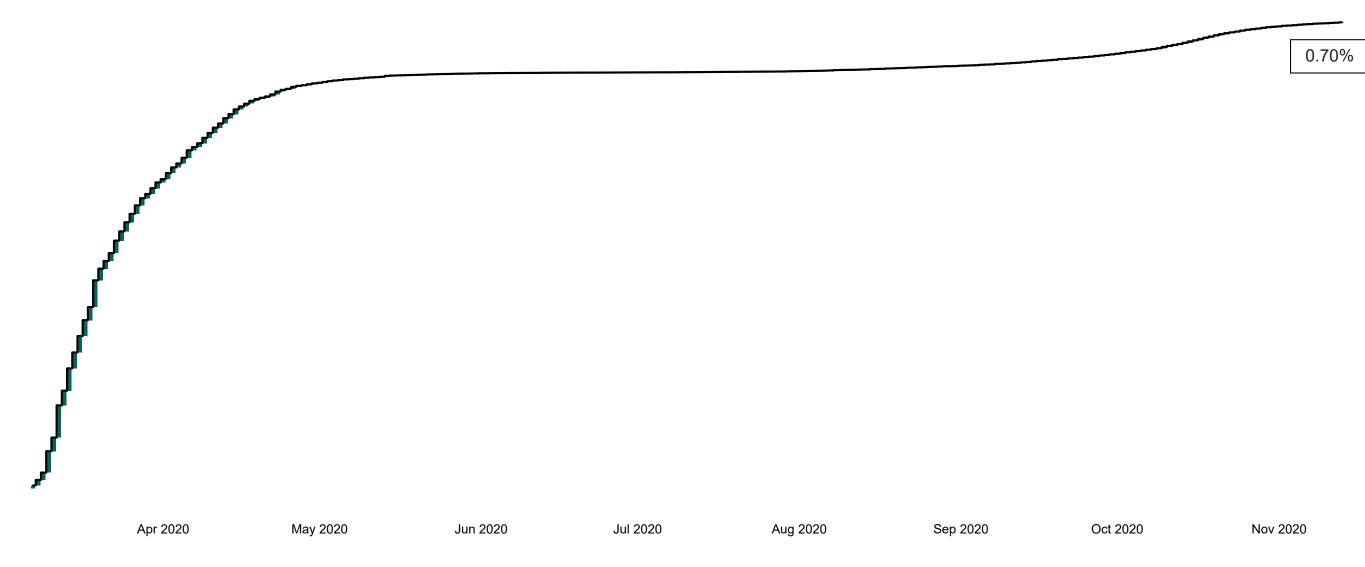

### Percentage Increase compared to the Previous Day as at 13/11/2020

% Increase in total confirmed cases compared to the previous day since 06 March
\* Baseline is 13 cases at 05-March-2020