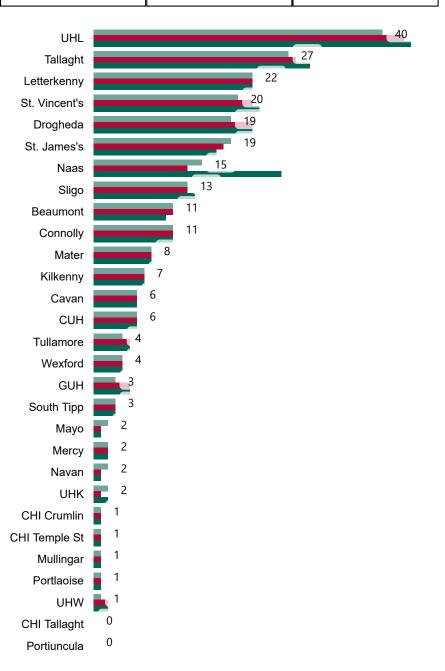

## Geographical Spread of COVID-19 Confirmed Cases and Suspected Cases across Acute Hospital Sites as at 13/11/2020 20:00

| 8am        | 2pm        | 8pm |
|------------|------------|-----|
| <b>275</b> | <b>258</b> | 251 |