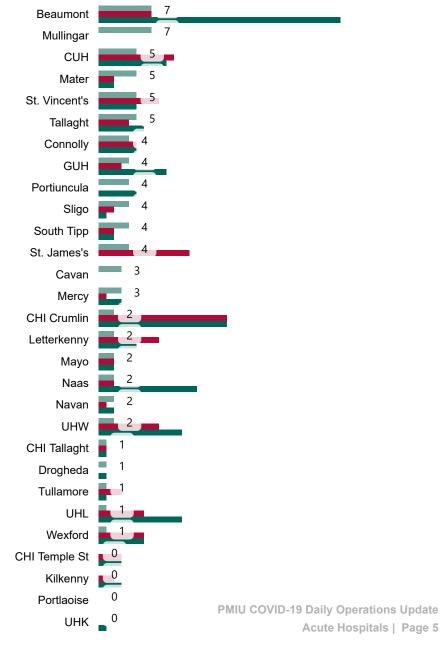

### **Confirmed COVID-19 Cases in Critical Care Units**

Confirmed COVID-19 Cases in Critical Care Units 13/11/2020