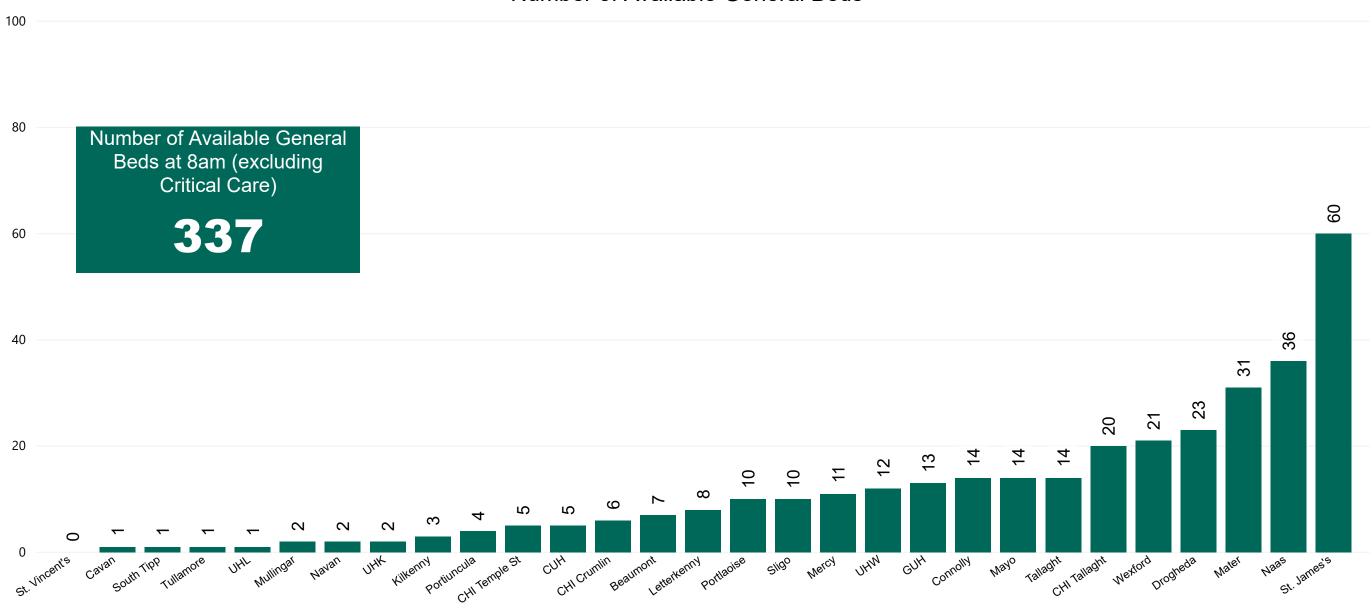

### Number of Available General Beds on 13/11/2020

Number of Available General Beds