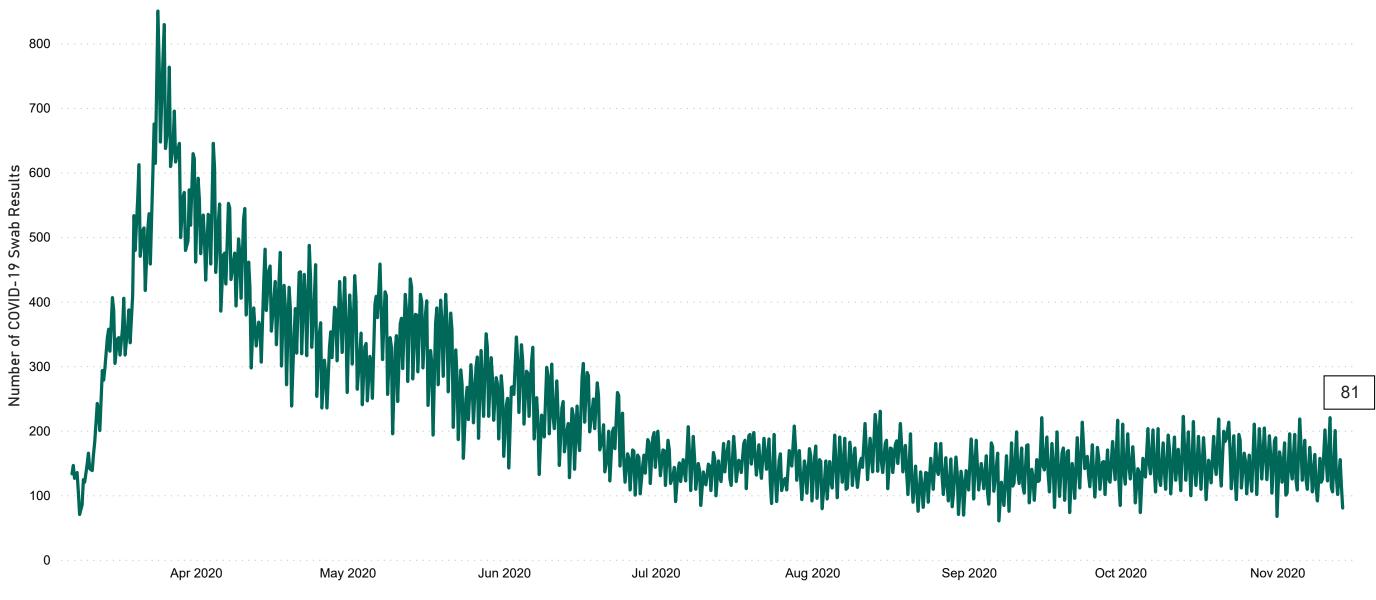

## Number of Suspected COVID-19 Swab Results Awaited Across 29 acute sites as at 13/11/2020

Number of COVID-19 Swab Results Awaited at 0800hrs, 1400hrs and 2000hrs