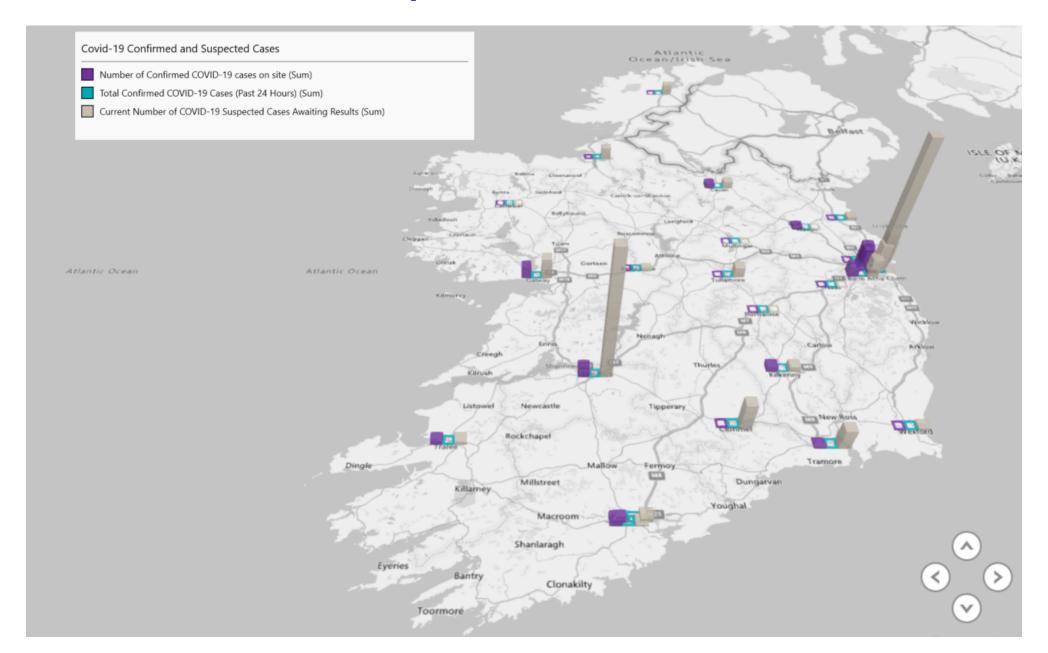

# Geographical Spread of COVID-19 Confirmed Cases and Suspected Cases across Acute Hospital Sites as at 14/07/2020 20:00