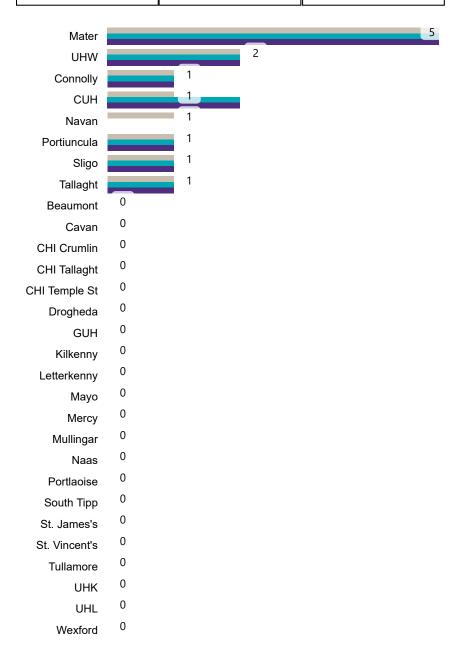

### **Confirmed COVID-19 Cases in Critical Care Units**

Confirmed COVID-19 Cases in Critical Care Units 14/07/2020