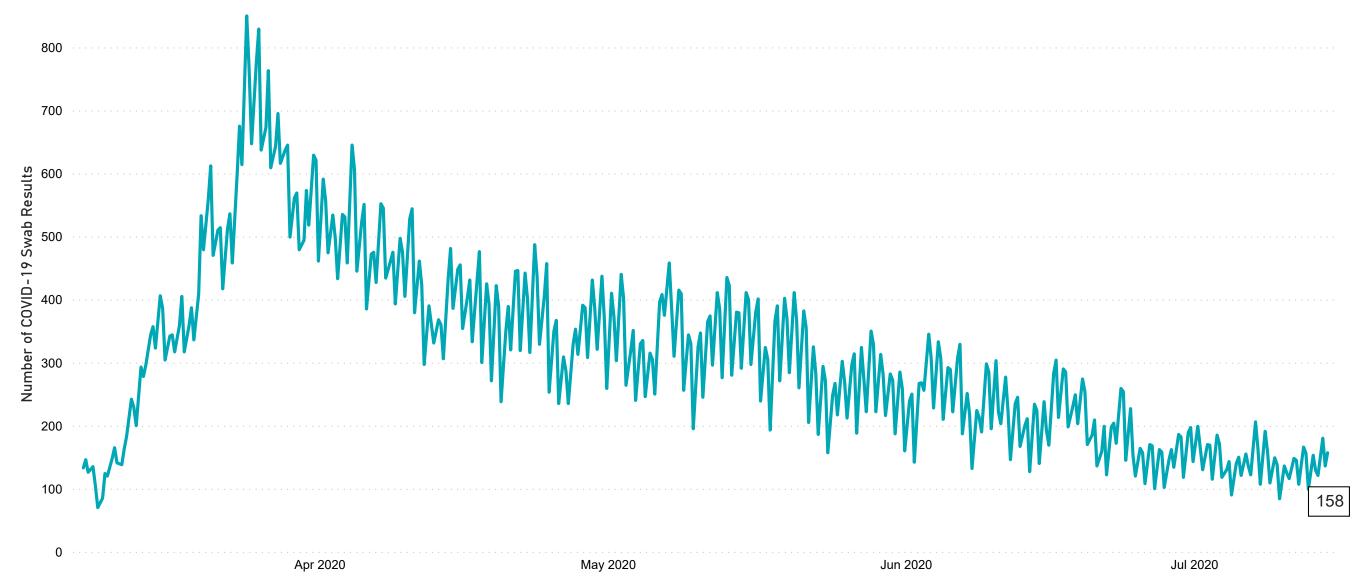

#### Current Number of COVID-19 Suspected Cases

| 8am | 2pm | 8pm |
|-----|-----|-----|
| 181 | 137 | 158 |

# Number of Suspected COVID-19 Swab Results Awaited Across 29 acute sites as at 14/07/2020

Number of COVID-19 Swab Results Awaited at 0800hrs, 1400hrs and 2000hrs