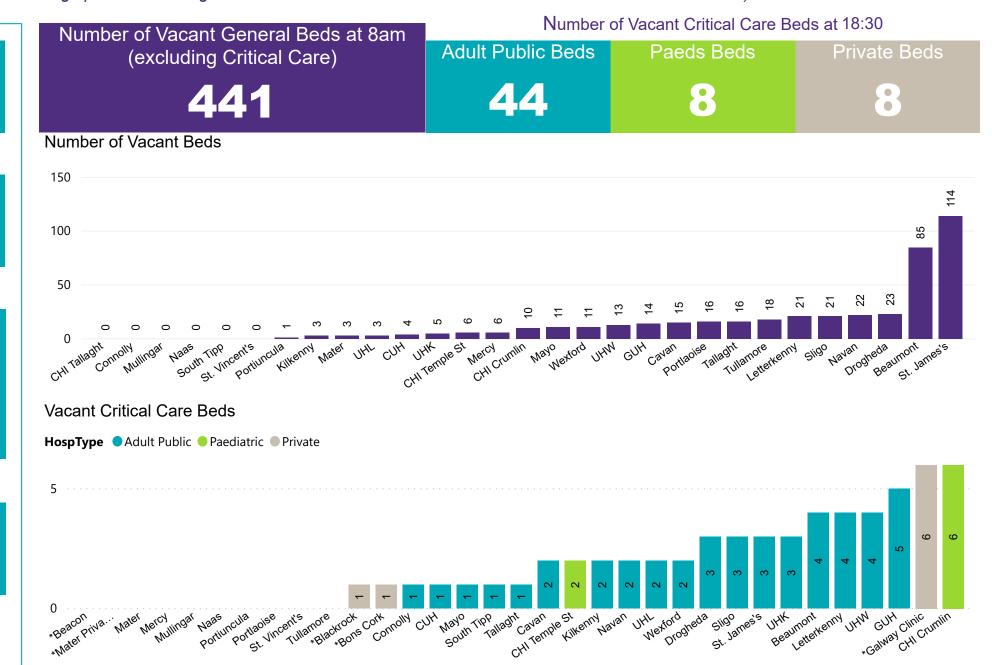

#### Number of Vacant Beds and Critical Beds Available on 14/07/2020

(Note HSE COVID-19 Surge plan includes significant additional Critical Care Beds in addition to those indicated below)

Total Critical Care Beds
420

Total Critical Care Beds Open & Staffed 345

Occupied Critical Care Beds

276

(Including 10 COVID-19 patients)

Available Adult Public Critical
Care Beds

44\*

\*Due to the dynamic nature of reporting, available beds may differ depending on capacity and reserved status at individual sites for critical care beds