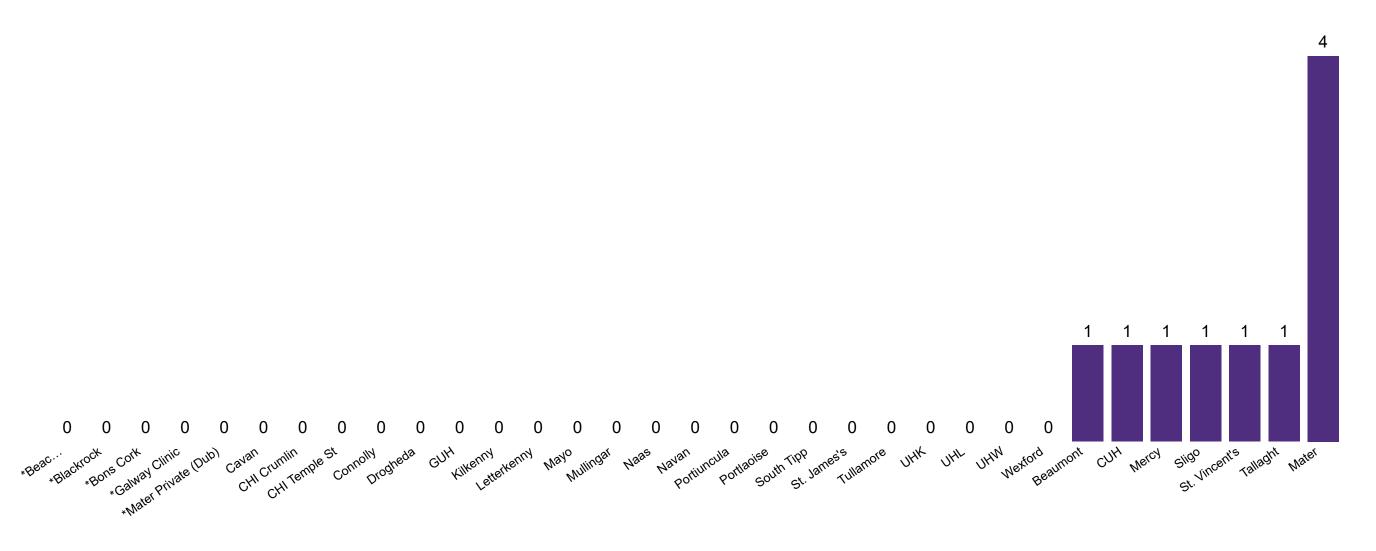

#### Total Confirmed COVID-19 Cases (Past 24 Hours)

| 8am | 2pm | 8pm |
|-----|-----|-----|
| 3   | 1   | 1   |