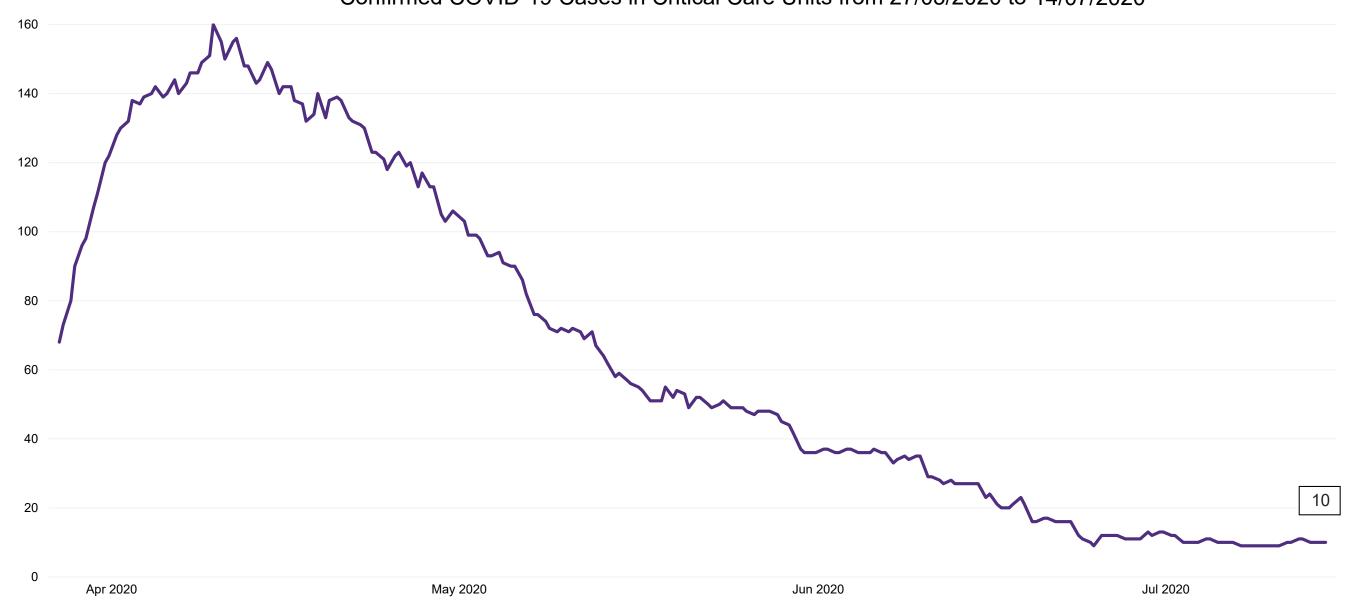

### **Confirmed COVID-19 Cases in Critical Care Units**

Confirmed COVID-19 Cases in Critical Care Units from 27/03/2020 to 14/07/2020