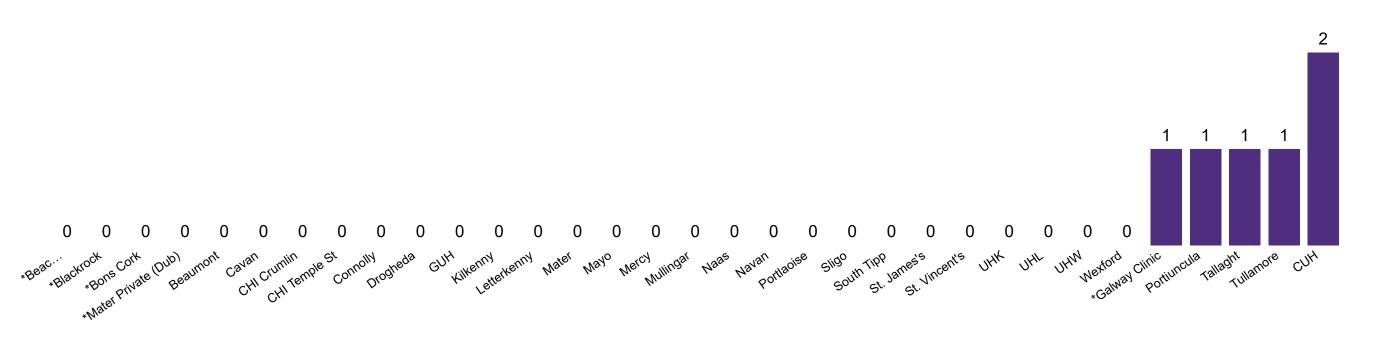

### **Confirmed COVID-19 Cases in Critical Care Units**

Confirmed COVID-19 Cases in Critical Care Units 14/07/2020