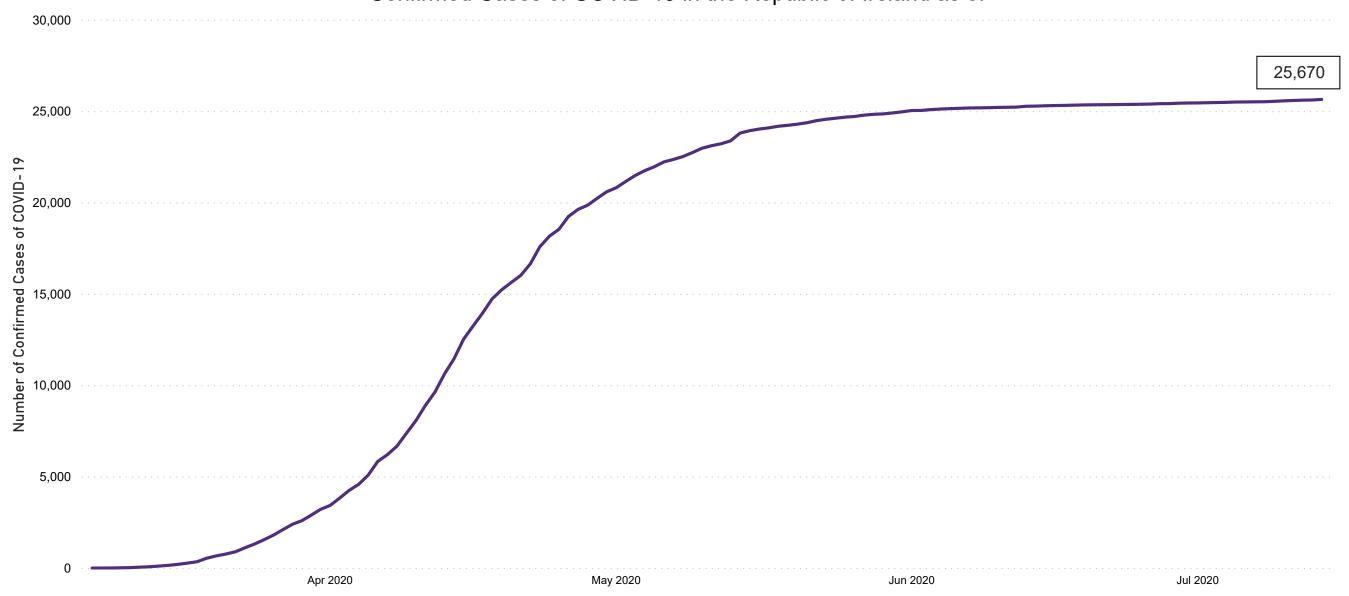

## Confirmed Cases of COVID-19 in the Republic of Ireland as at 14/07/2020

Confirmed Cases of COVID-19 in the Republic of Ireland as of 14/07/2020