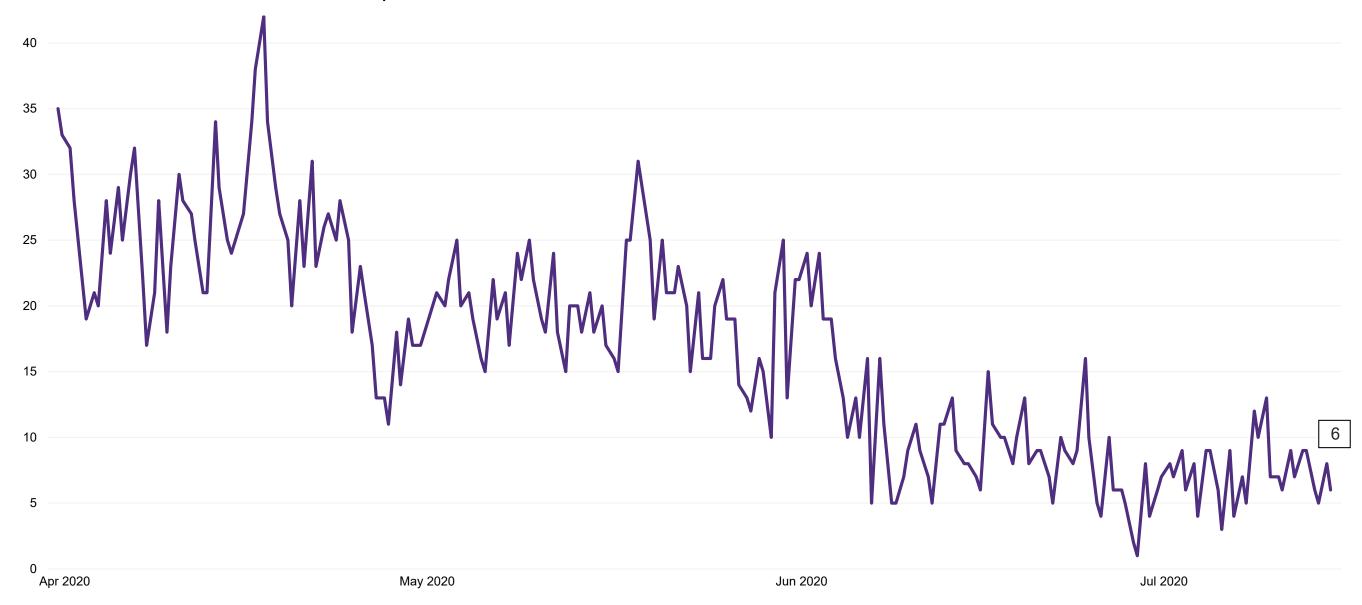

# **Suspected COVID-19 Cases in Critical Care Units**

Suspected COVID-19 Cases in Critical Care Units from 31/03/2020 to 14/07/2020