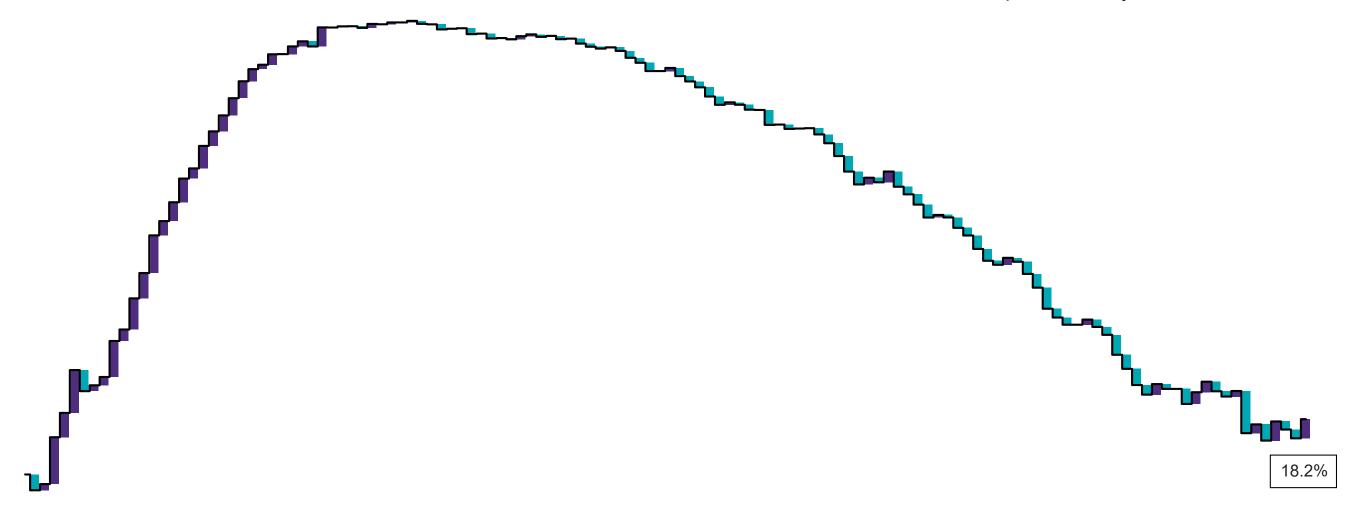

# Percentage Variance at <u>8am</u> of Confirmed COVID-19 cases Admitted Across 29 sites compared to the previous day

% Variance at 8am of confirmed COVID-19 cases admitted across 29 sites to the previous day