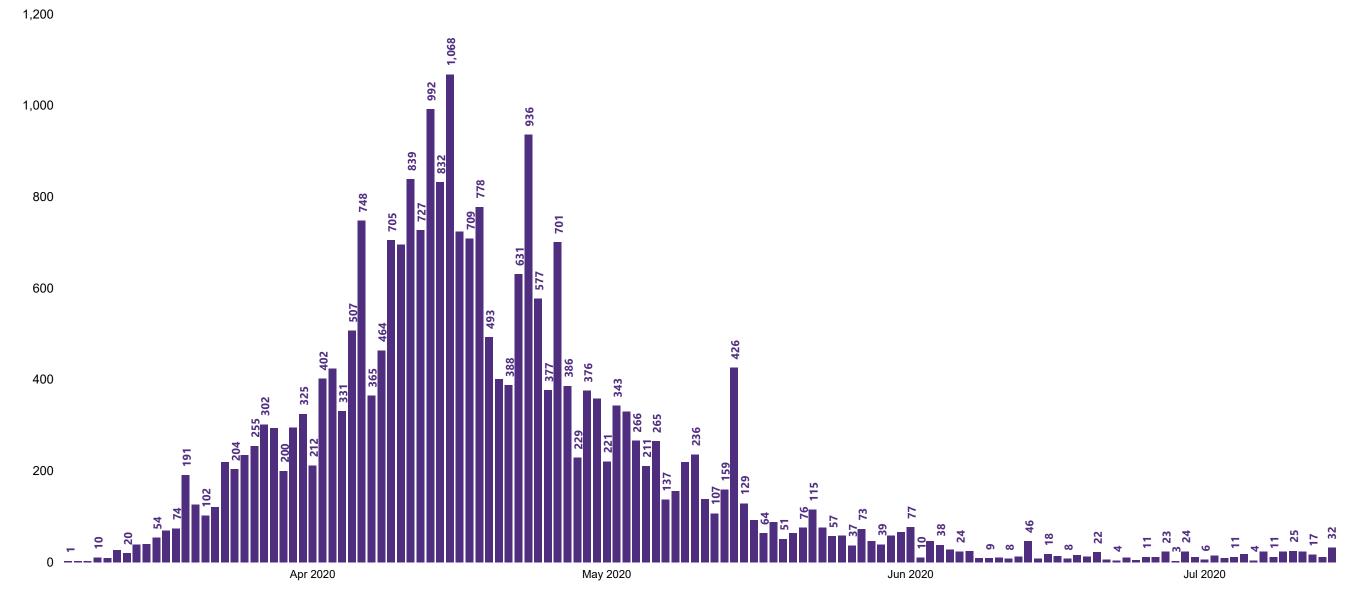

## New Confirmed COVID-19 Cases in the Republic of Ireland as at 14/07/2020

New COVID-19 Cases in the Republic of Ireland as of 14/07/2020