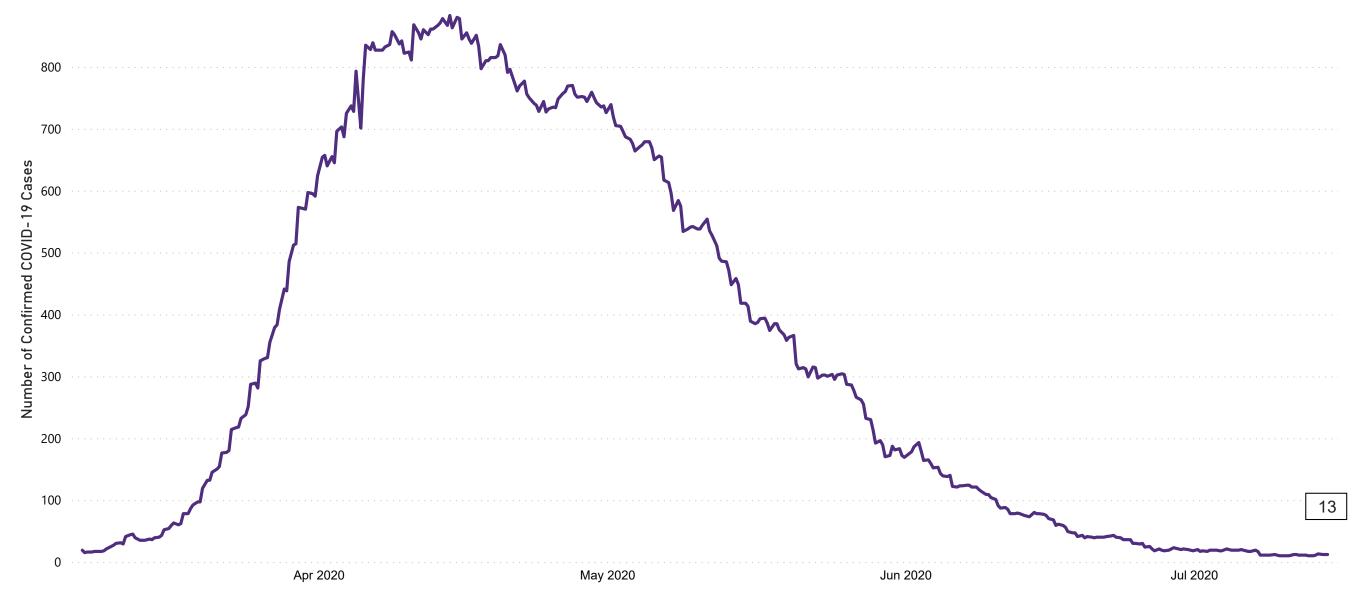

# Number of Confirmed COVID-19 Cases Admitted across 29 acute sites (including CHI)

Number of Confirmed COVID-19 Cases Admitted on Site at 0800hrs, 1400hrs and 2000hrs