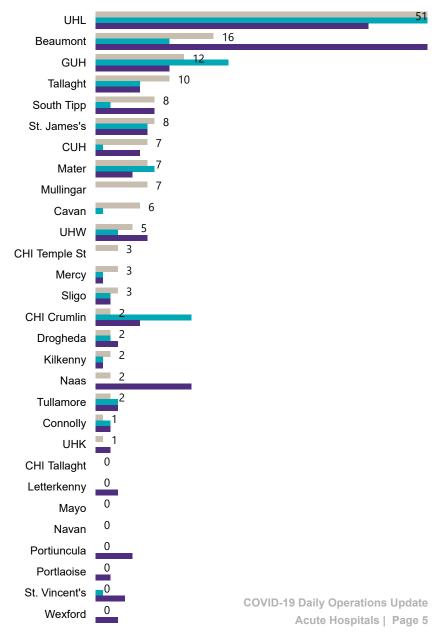

# Number of Suspected COVID-19 Swab Results Awaited Across 29 acute sites as at 14/07/2020

Number of COVID-19 Swab Results Awaited at 0800hrs, 1400hrs and 2000hrs