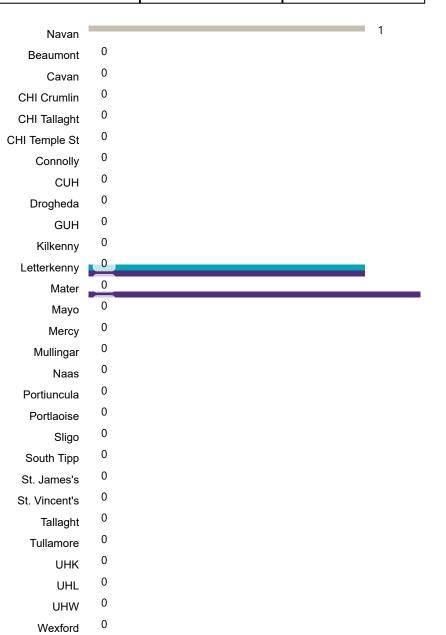

## **Suspected COVID-19 Cases in Critical Care Units**

Suspected COVID-19 Cases in Critical Care Units 14/07/2020