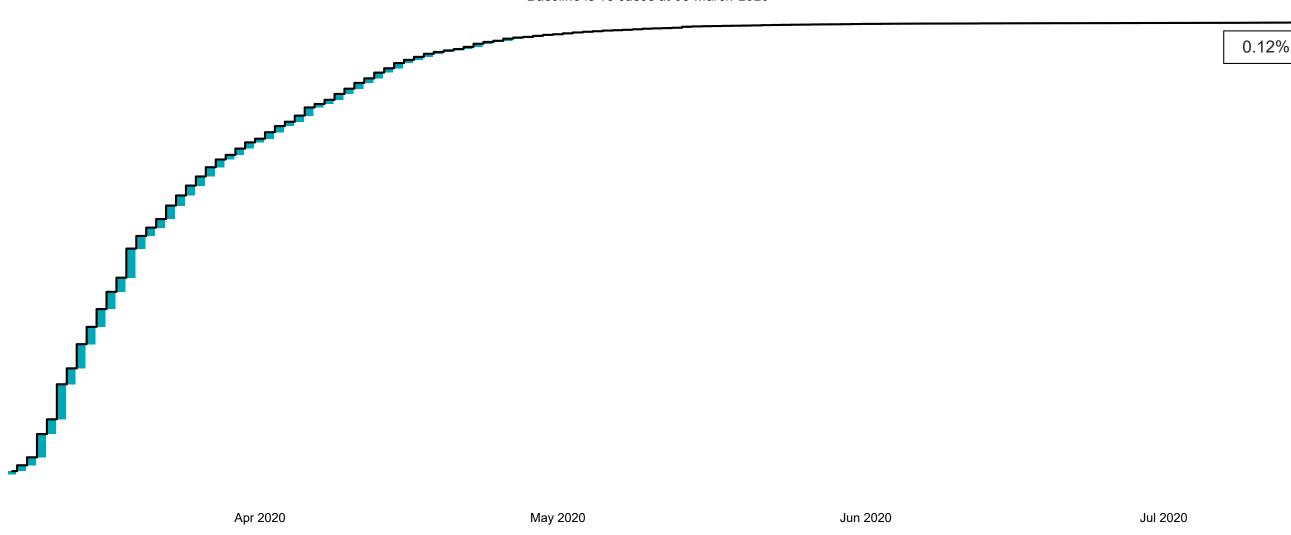

## Percentage Increase compared to the Previous Day as at 14/07/2020

% Increase in total confirmed cases compared to the previous day since 06 March
\* Baseline is 13 cases at 05-March-2020