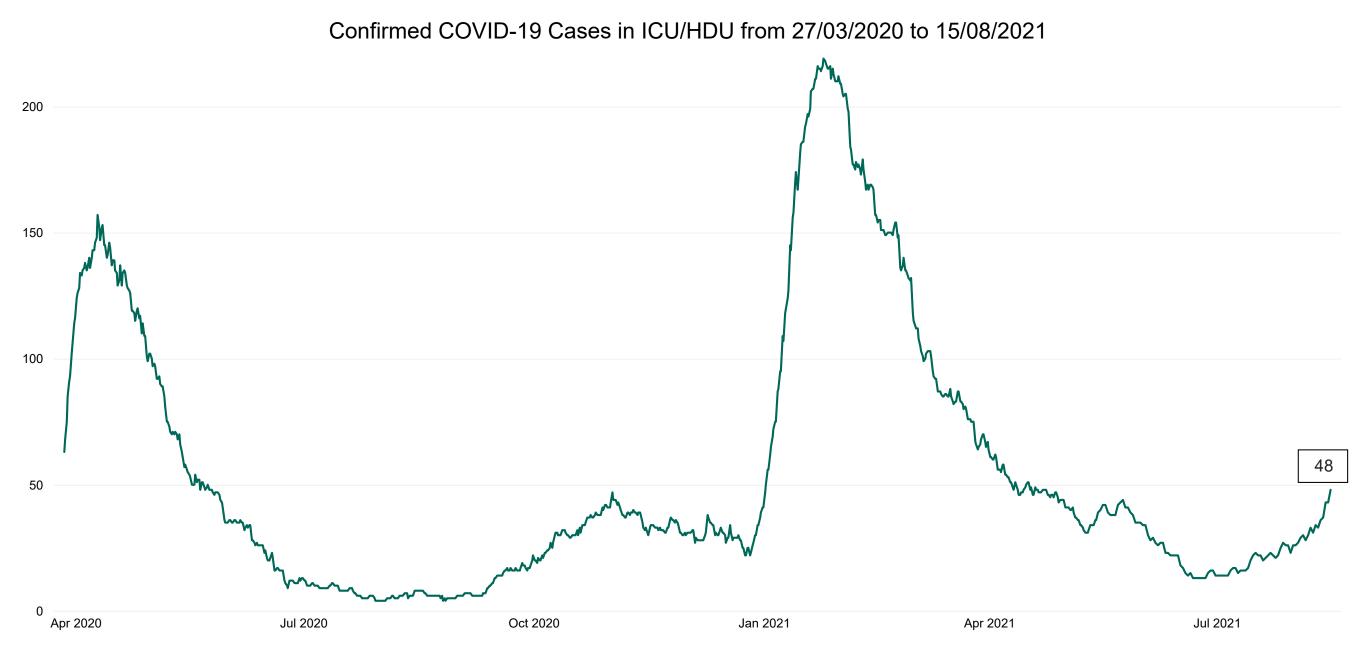

### **Confirmed COVID-19 Cases in ICU/HDU**

Confirmed COVID-19 Cases in ICU/HDU 15/08/2021

## **Confirmed COVID-19 Cases in ICU/HDU**

PMIU COVID-19 Daily Operations Update Acute Hospitals | Page 13