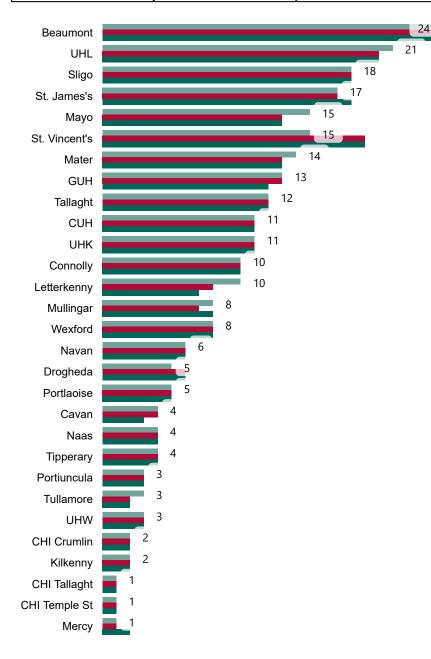

#### Total Confirmed COVID-19 Cases (Past 24 Hours)

8am 35 Beaumont CUH 3 Mayo 3 St. James's 3 UHK 3 Letterkenny 2 Mater 2 St. Vincent's 2 Wexford 2 Cavan CHI Temple St Connolly GUH Mullingar Naas Portlaoise Sligo Tallaght Tipperary CHI Crumlin 0 CHI Tallaght 0 Drogheda 0 Kilkenny 0 Mercy 0 Navan 0 Portiuncula 0