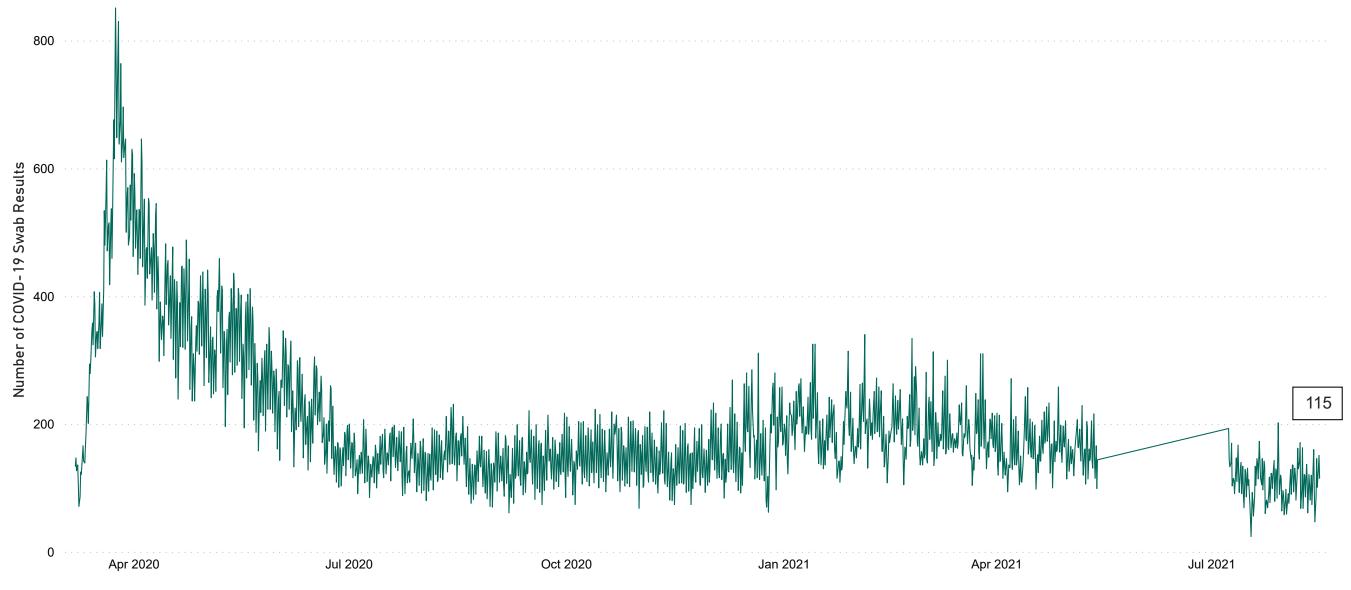

#### Current Number of COVID-19 Suspected Cases

| 8am | 2pm | 8pm |
|-----|-----|-----|
| 130 | 151 | 115 |

Acute Hospitals | Page 5

# Number of Suspected COVID-19 Swab Results Awaited Across 29 acute sites as at 15/08/2021

Number of COVID-19 Swab Results Awaited at 0800hrs, 1400hrs and 2000hrs

Source: SBAR Portal Note: There is no suspected C-19 data available from 14/05/2021 to 07/07/2021 due to the impacts of the cyber-attack.