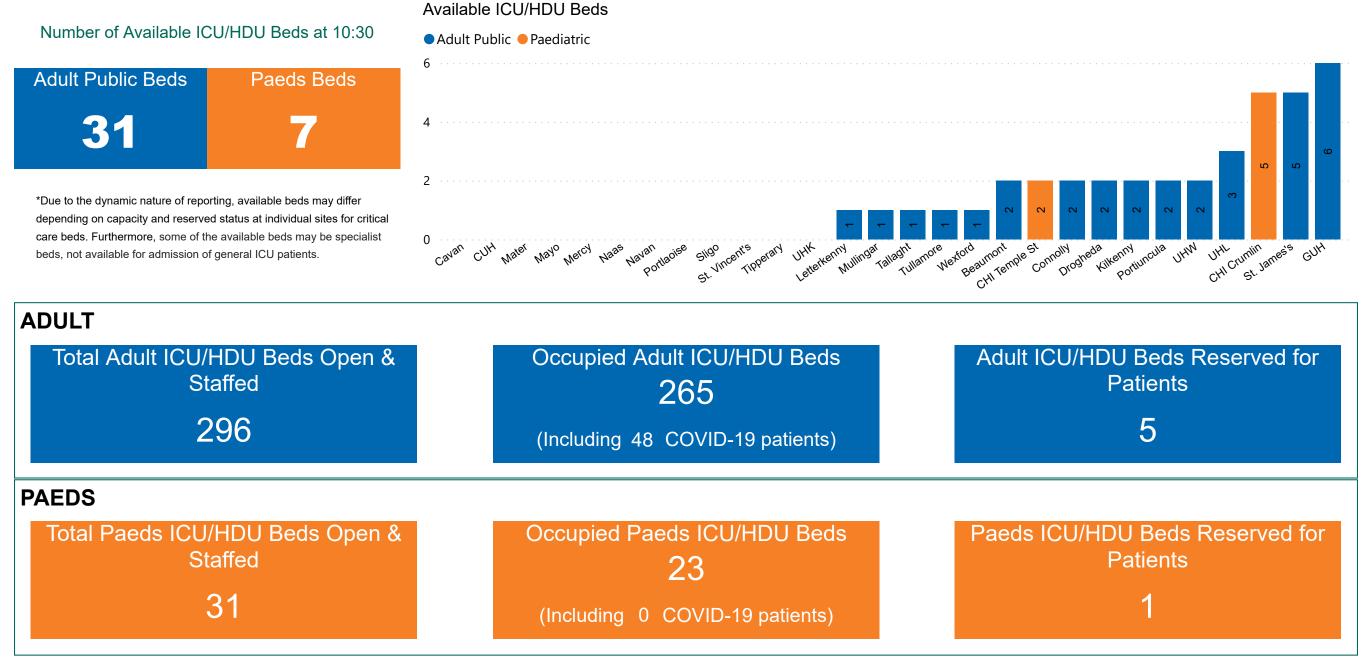

## Number of ICU/HDU Beds Available on 15/08/2021

Sources: (Critical Care Bed Vacancies) - ICU Bed Information System (National Office of Clinical Audit (NOCA))

PMIU COVID-19 Daily Operations Update Acute Hospitals | Page 10

## ICU/HDU Summary as at 15/08/2021 10:30