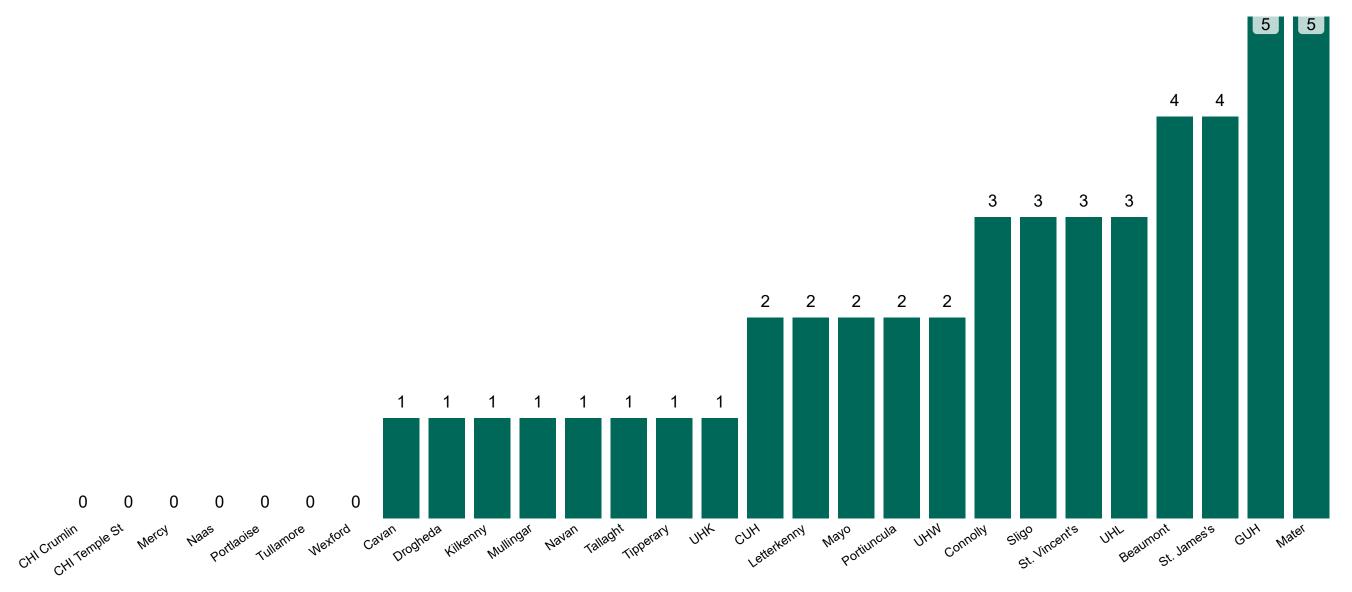

### **Confirmed COVID-19 Cases in ICU/HDU**

Confirmed COVID-19 Cases in ICU/HDU 15/08/2021

## **Confirmed COVID-19 Cases in ICU/HDU**

PMIU COVID-19 Daily Operations Update Acute Hospitals | Page 13