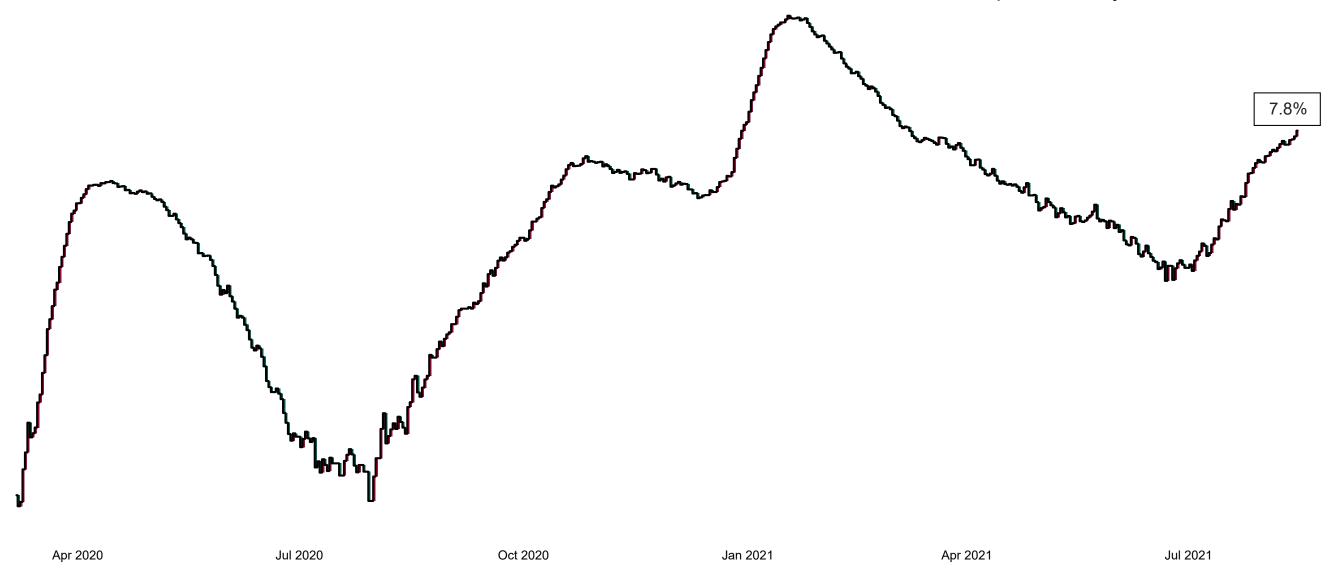

#### Percentage Increase compared to the Previous Day as at 15/08/2021

% Increase in total confirmed cases compared to the previous day since 06 March \* Baseline is 13 cases at 05-March-2020

Apr 2020

Oct 2020

Apr 2021

Jul 2021

0.54%