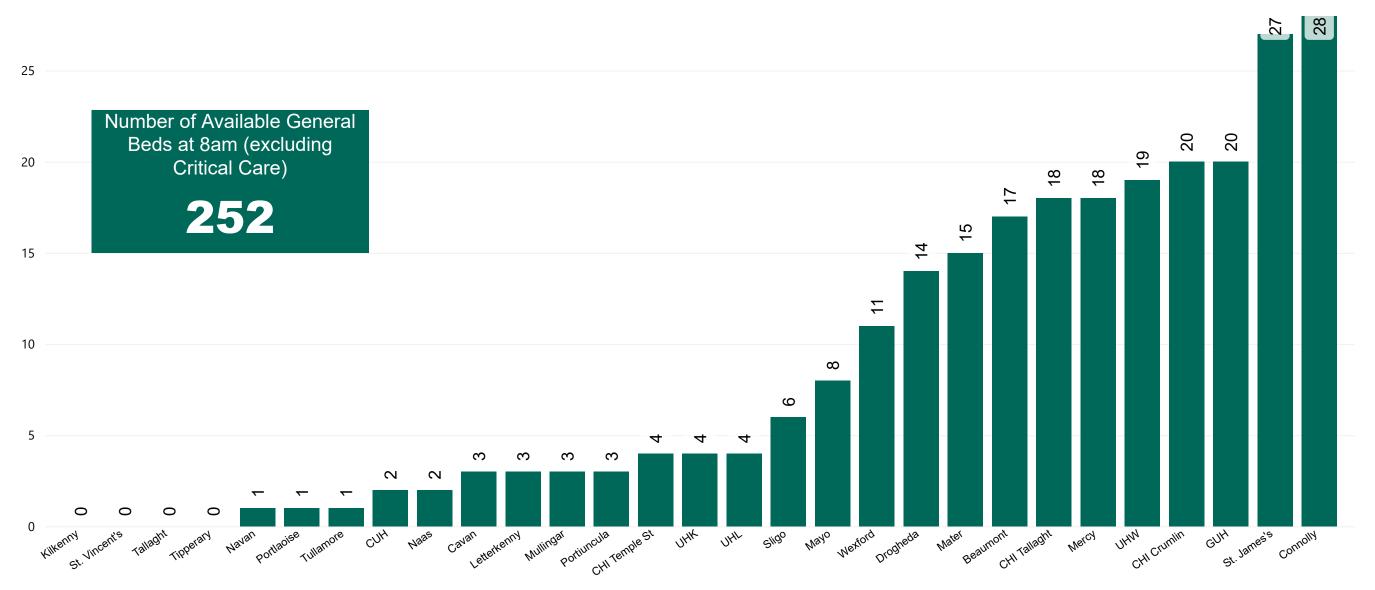

### Number of Available General Beds on 15/08/2021

Number of Available General Beds