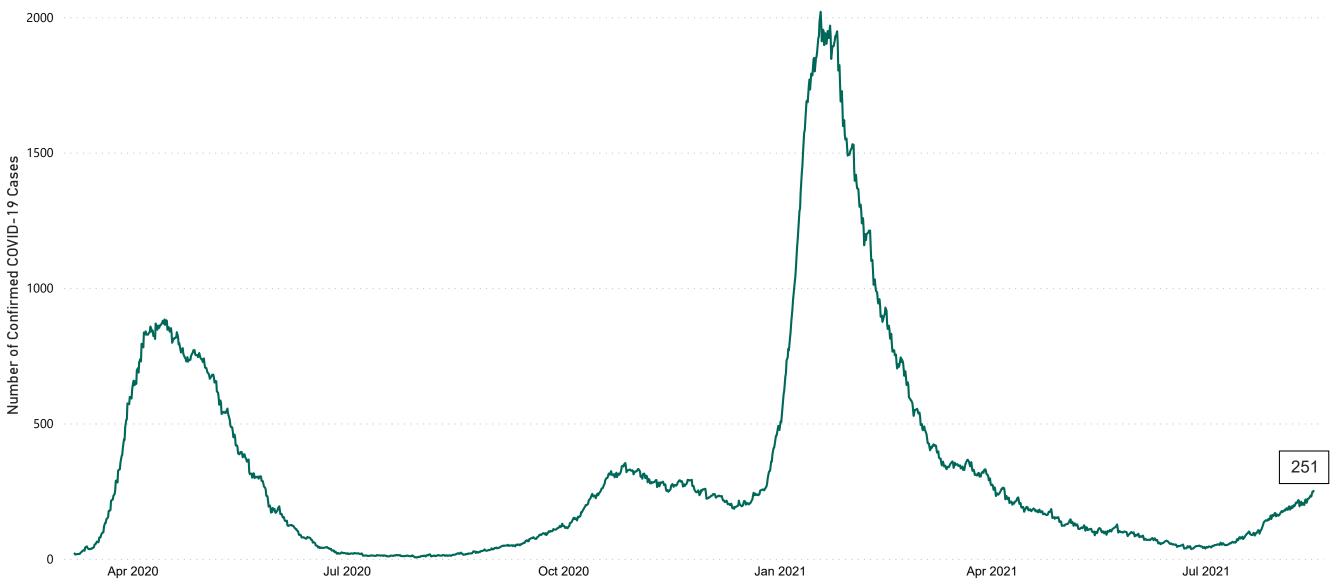

### New Confirmed COVID-19 Cases in the Republic of Ireland as at 15/08/2021

New Confirmed COVID-19 Cases in the Republic of Ireland as at 15/08/2021

Source: Department of Health 2020, < https://www.gov.ie/en/news/7e0924-latest-updates-on-covid-19-coronavirus/>

#### Total Confirmed COVID-19 Cases

| 8am | 2pm | 8pm |
|-----|-----|-----|
| 248 | 248 | 251 |