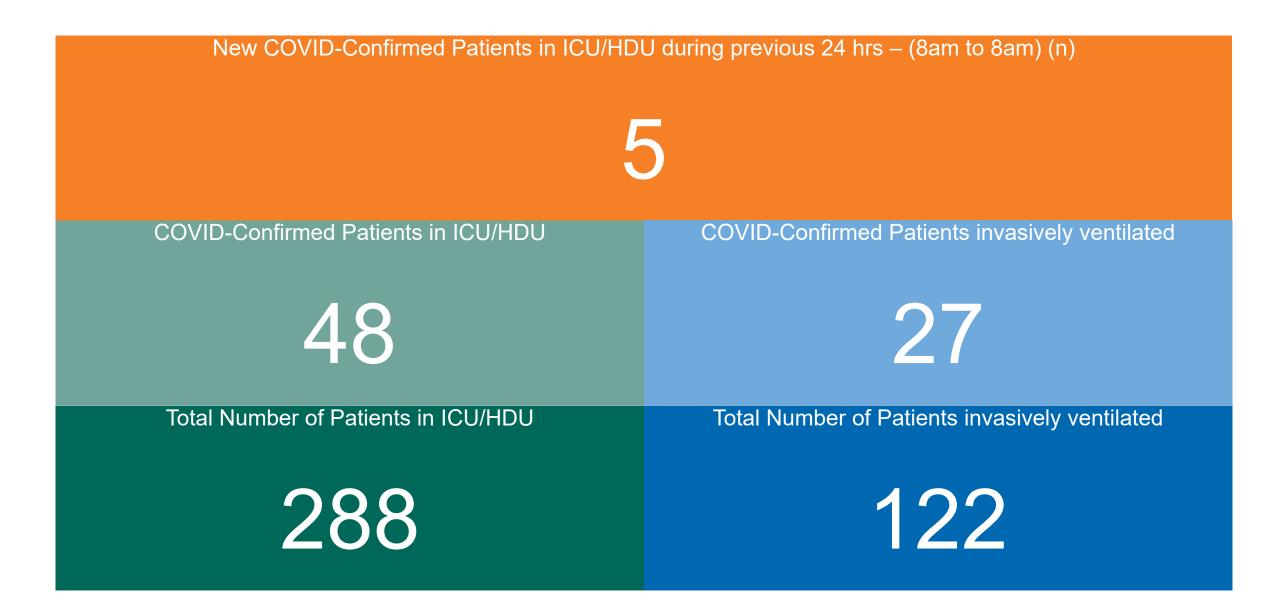

### **Confirmed COVID-19 Cases in ICU/HDU**

Confirmed COVID-19 Cases in ICU/HDU 15/08/2021

## **Confirmed COVID-19 Cases in ICU/HDU**

PMIU COVID-19 Daily Operations Update Acute Hospitals | Page 13