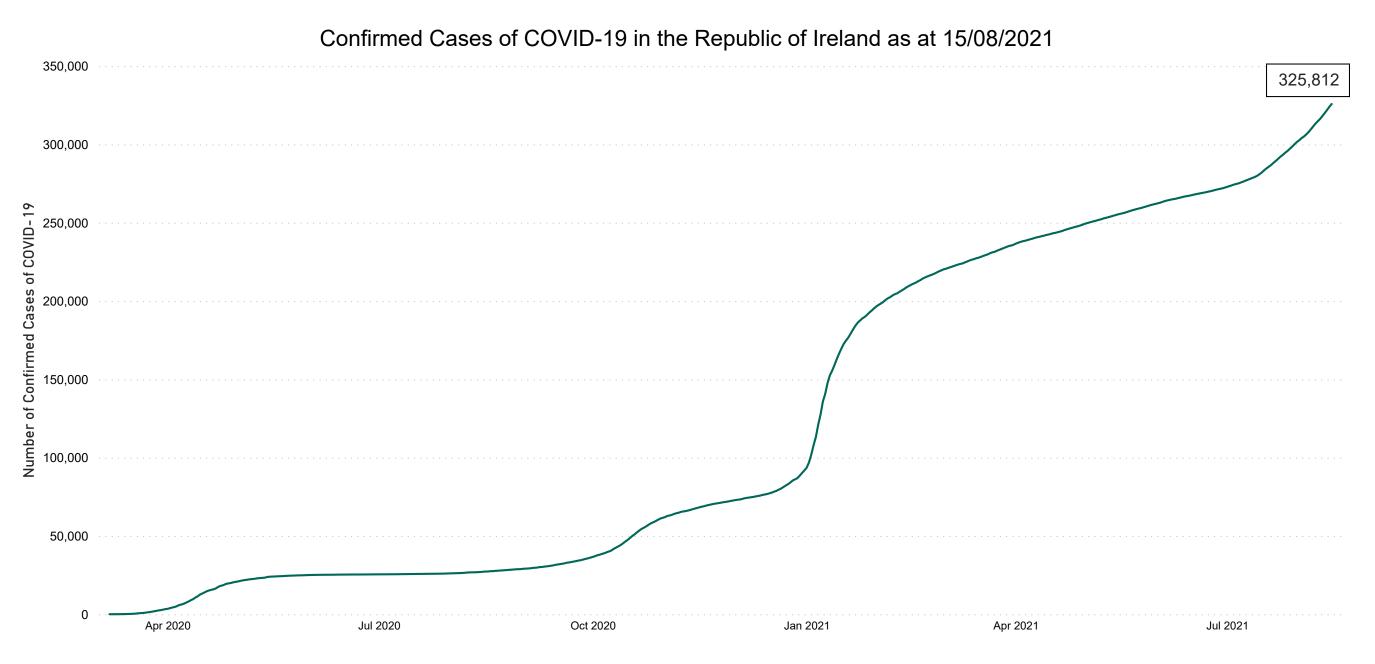

COVID-19 Daily Operations Update Acute Hospitals

Performance Management and Improvement Unit

2000hrs Sunday 15th August 2021

### New Confirmed COVID-19 Cases in the Republic of Ireland as at 15/08/2021

New Confirmed COVID-19 Cases in the Republic of Ireland as at 15/08/2021



Source: Department of Health 2020, < https://www.gov.ie/en/news/7e0924-latest-updates-on-covid-19-coronavirus/>

#### Percentage Increase compared to the Previous Day as at 15/08/2021

% Increase in total confirmed cases compared to the previous day since 06 March \* Baseline is 13 cases at 05-March-2020

Apr 2020

Oct 2020

Apr 2021

Jul 2021

0.54%

## Confirmed Cases of COVID-19 in the Republic of Ireland as at 15/08/2021



## Geographical Spread of COVID-19 Confirmed Cases and Suspected Cases across Acute Hospital Sites as at 15/08/2021 20:00



#### Total Confirmed COVID-19 Cases

| 8am | 2pm | 8pm |
|-----|-----|-----|
| 248 | 248 | 251 |



#### Total Confirmed COVID-19 Cases (Past 24 Hours)

8am 35 Beaumont CUH 3 Mayo 3 St. James's 3 UHK 3 Letterkenny 2 Mater 2 St. Vincent's 2 Wexford 2 Cavan CHI Temple St Connolly GUH Mullingar Naas Portlaoise Sligo Tallaght Tipperary CHI Crumlin 0 CHI Tallaght 0 Drogheda 0 Kilkenny 0 Mercy 0 Navan 0 Portiuncula 0

Tullamore

UHL

UHW

0

0

0

#### Current Number of COVID-19 Suspected Cases

| 8am | 2pm | 8pm |
|-----|-----|-----|
| 130 | 151 | 115 |



Acute Hospitals | Page 5

## Number of Confirmed COVID-19 Cases Admitted across 29 acute sites (including CHI)

Num