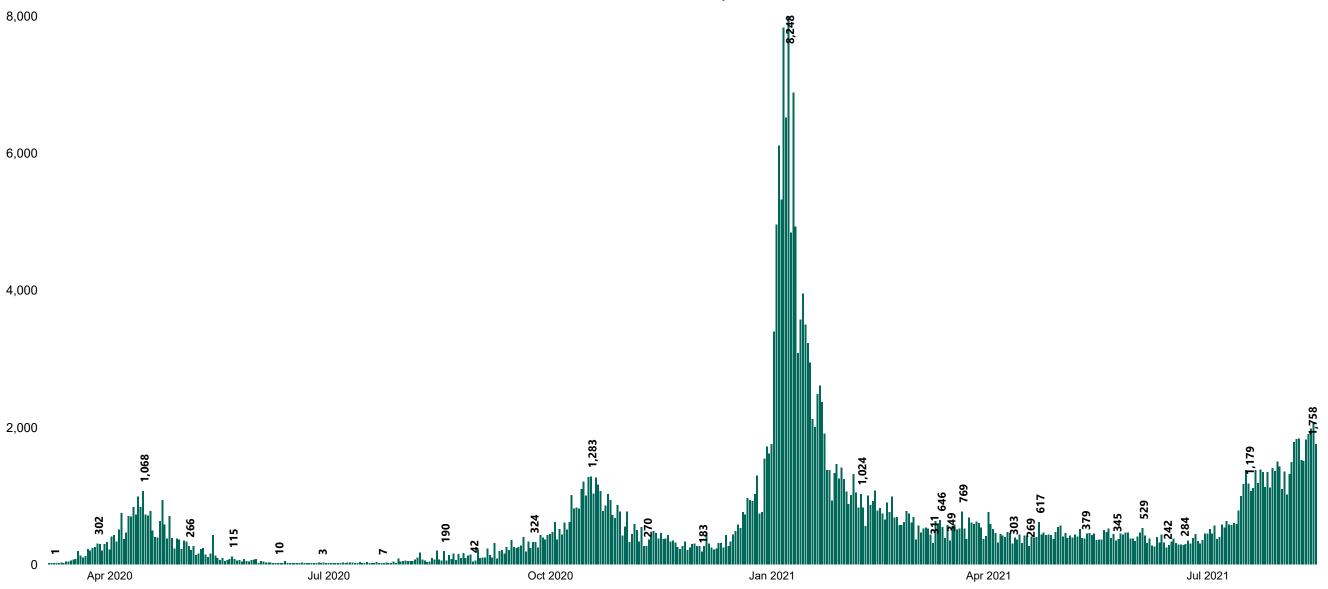

### New Confirmed COVID-19 Cases in the Republic of Ireland as at 15/08/2021

New Confirmed COVID-19 Cases in the Republic of Ireland as at 15/08/2021

Source: Department of Health 2020, < https://www.gov.ie/en/news/7e0924-latest-updates-on-covid-19-coronavirus/>