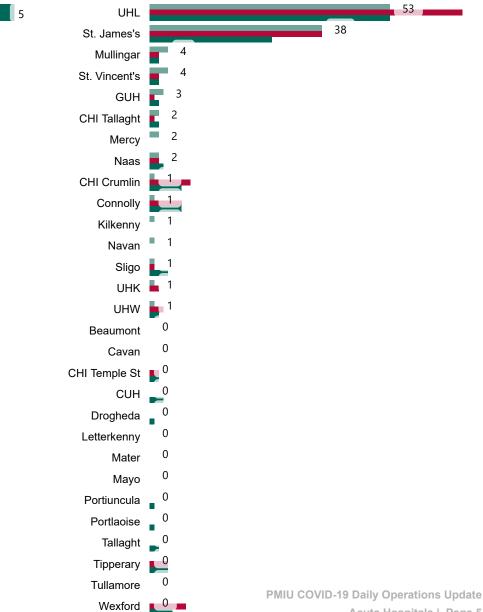

## Geographical Spread of COVID-19 Confirmed Cases and Suspected Cases across Acute Hospital Sites as at 15/08/2021 20:00

#### Total Confirmed COVID-19 Cases (Past 24 Hours)

8am 35 Beaumont CUH 3 Mayo 3 St. James's 3 UHK 3 Letterkenny 2 Mater 2 St. Vincent's 2 Wexford 2 Cavan CHI Temple St Connolly GUH Mullingar Naas Portlaoise Sligo Tallaght Tipperary CHI Crumlin 0 CHI Tallaght 0 Drogheda 0 Kilkenny 0 Mercy 0 Navan 0 Portiuncula 0

Tullamore

UHL

UHW

0

0

0