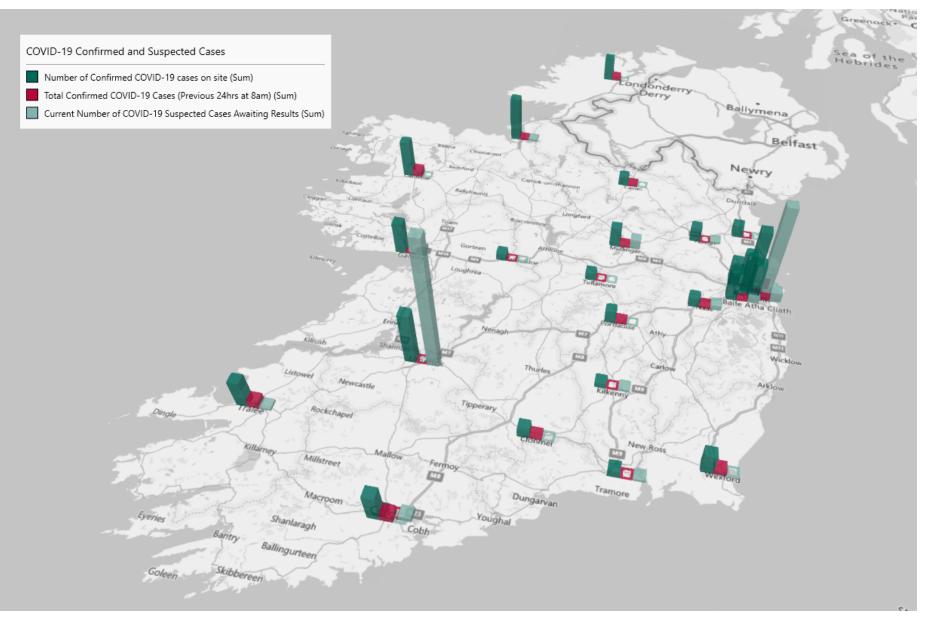

## Geographical Spread of COVID-19 Confirmed Cases and Suspected Cases across Acute Hospital Sites as at 15/08/2021 20:00