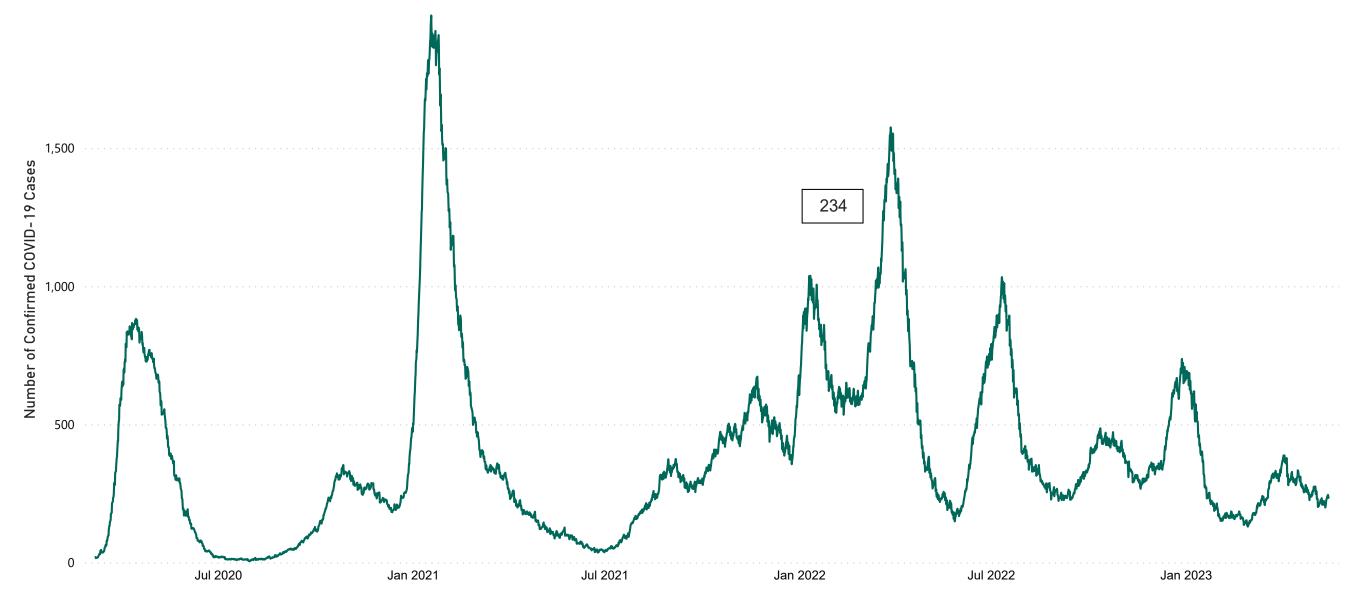

#### Total Confirmed COVID-19 Cases

| 8am | 2pm | 8pm |
|-----|-----|-----|
| 245 | 240 | 234 |

## **Confirmed COVID-19 Cases in ICU/HDU**

Confirmed COVID-19 Cases in ICU/HDU from 27/03/2020 to 15/05/2023