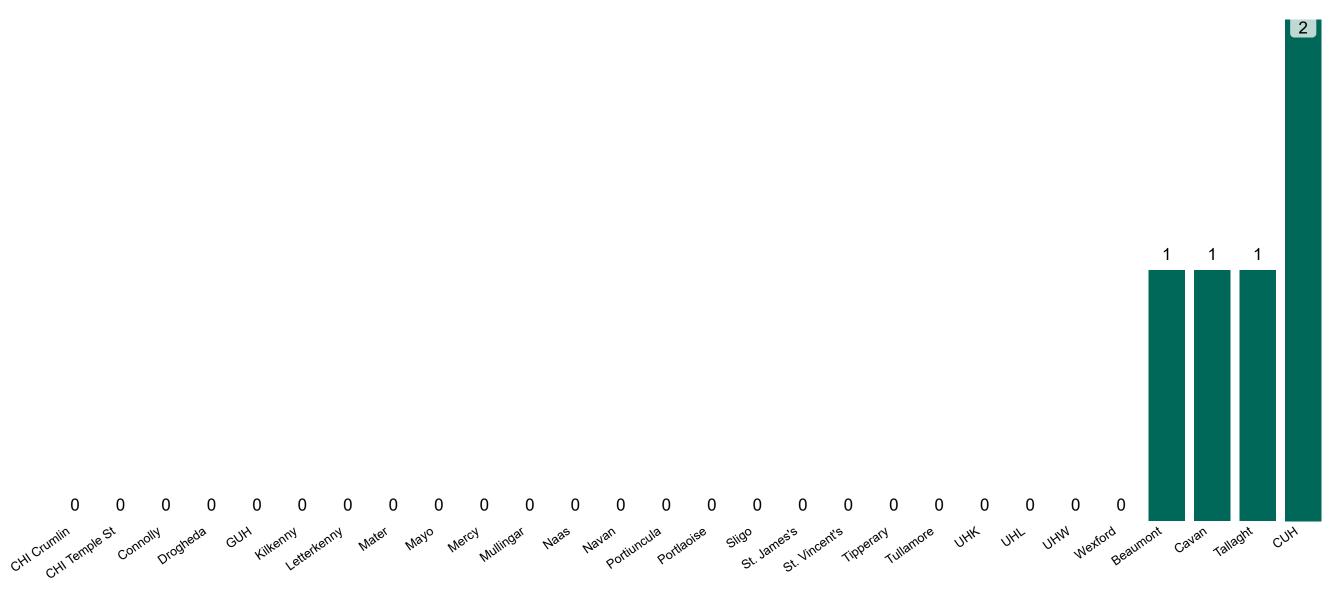

## **Confirmed COVID-19 Cases in ICU/HDU**

Confirmed COVID-19 Cases in ICU/HDU 15/05/2023