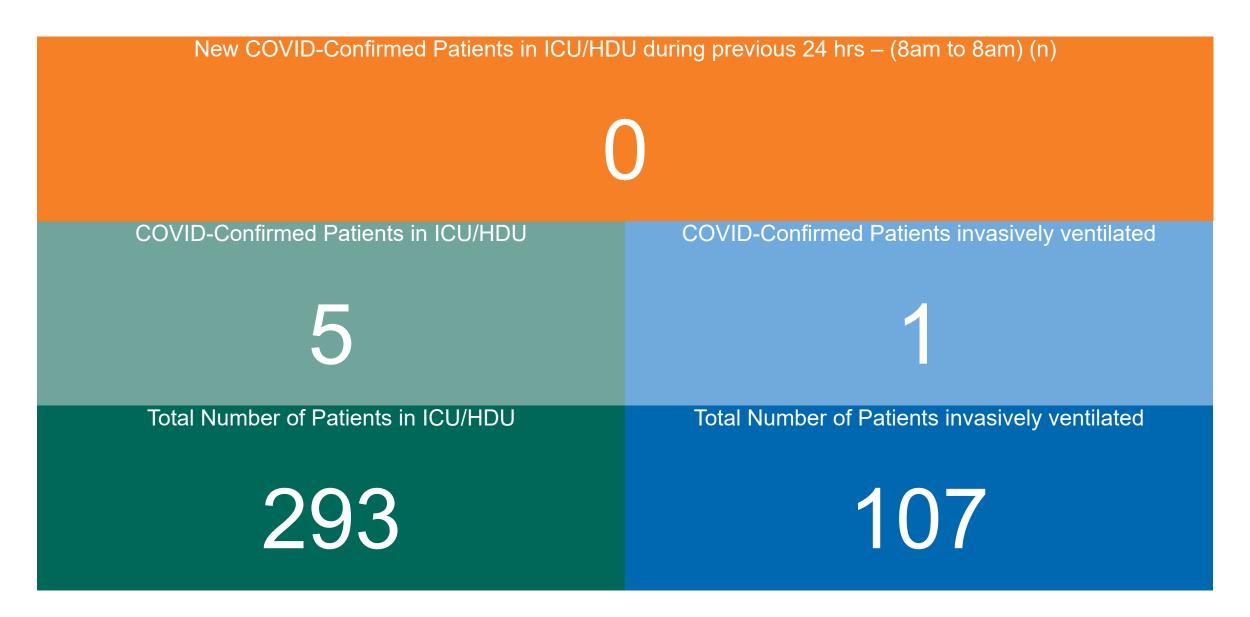

## ICU/HDU Summary as at 15/05/2023 10:30

#### **ADULT**

Total Adult ICU/HDU Beds Open & Staffed

286

Occupied Adult ICU/HDU Beds 269

(Including 5 COVID-19 patients)

Adult ICU/HDU Beds Reserved for Patients

20

#### **PAEDS**

Total Paeds ICU/HDU Beds Open & Staffed

30

Occupied Paeds ICU/HDU Beds

(Including 0 COVID-19 patients)

Paeds ICU/HDU Beds Reserved for Patients

3