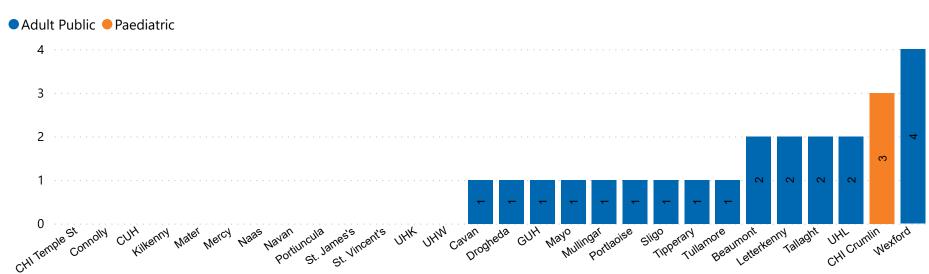

### Number of ICU/HDU Beds Available on 15/05/2023

Number of Available ICU/HDU Beds at 10:30

Adult Public Beds
Paeds Beds

3

\*Due to the dynamic nature of reporting, available beds may differ depending on capacity and reserved status at individual sites for critical care beds. Furthermore, some of the available beds may be specialist beds, not available for admission of general ICU patients.