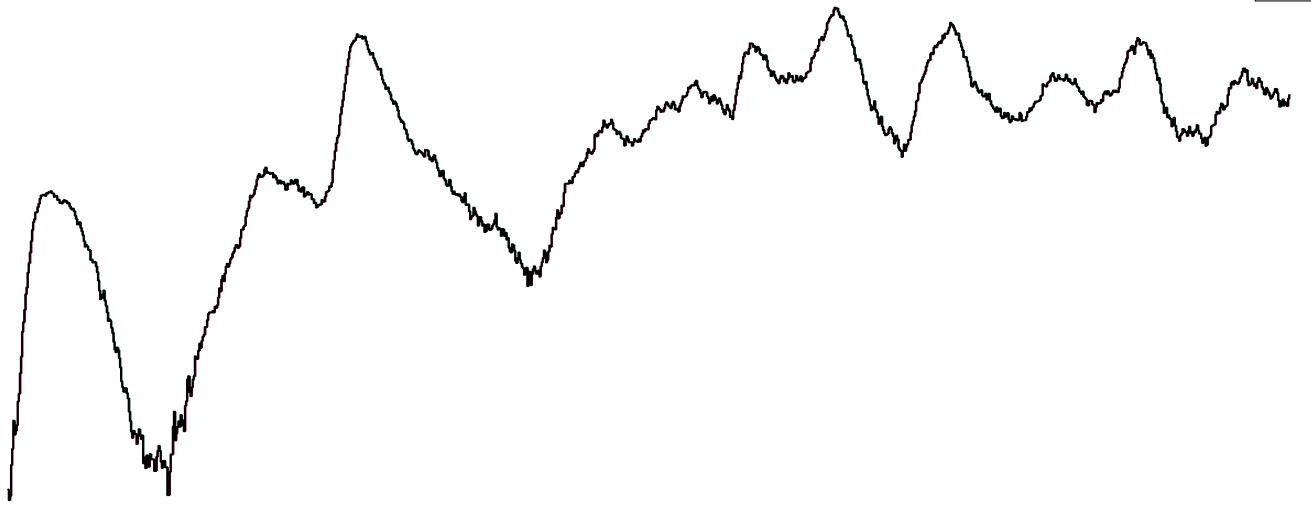

## Percentage Variance at <u>8am</u> of Confirmed COVID-19 cases Admitted Across 29 sites compared to the previous day

5.2%

 Jul 2020
 Jan 2021
 Jul 2021
 Jan 2022
 Jul 2022
 Jan 2023