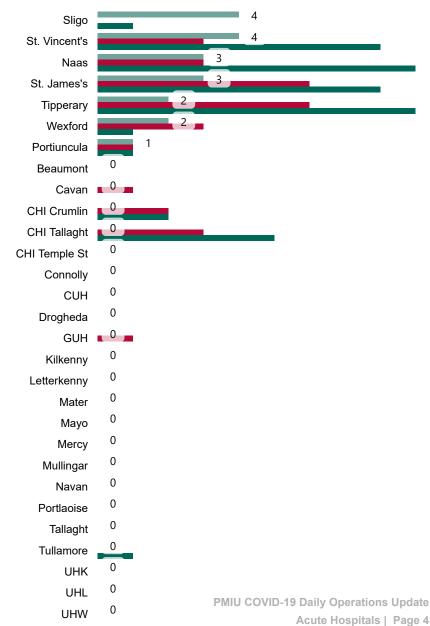

## **Confirmed COVID-19 Cases in ICU/HDU**

Confirmed COVID-19 Cases in ICU/HDU 15/05/2023