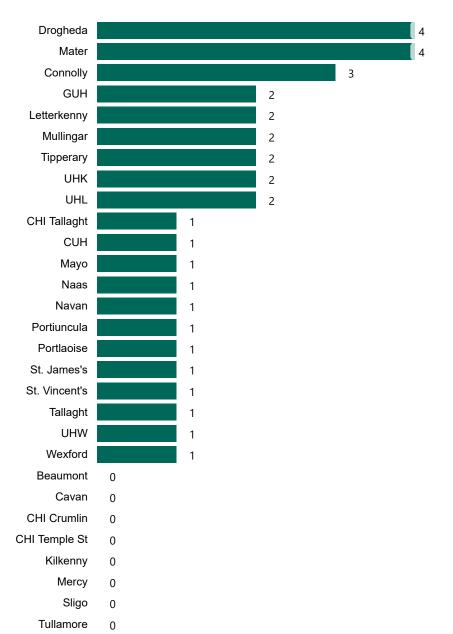

# Number of Suspected COVID-19 Swab Results Awaited Across 29 acute sites as at 15/05/2023

Number of COVID-19 Swab Results Awaited at 0800hrs, 1400hrs and 2000hrs