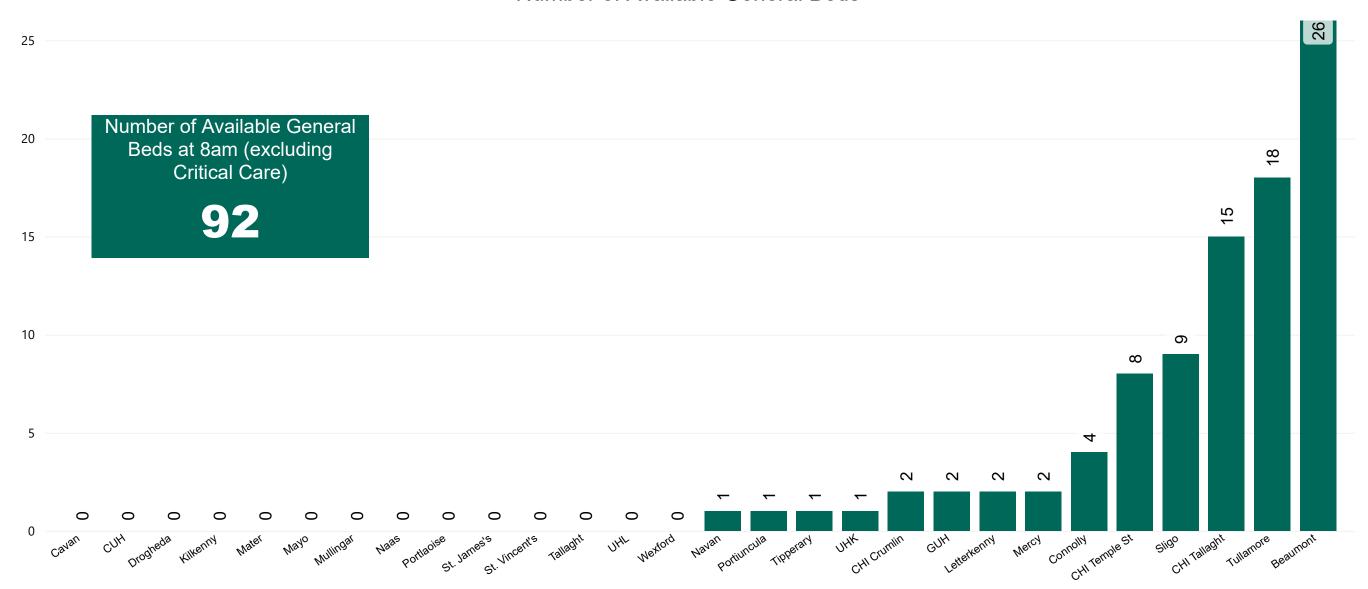

## Number of Available General Beds on 15/05/2023

### Number of Available General Beds