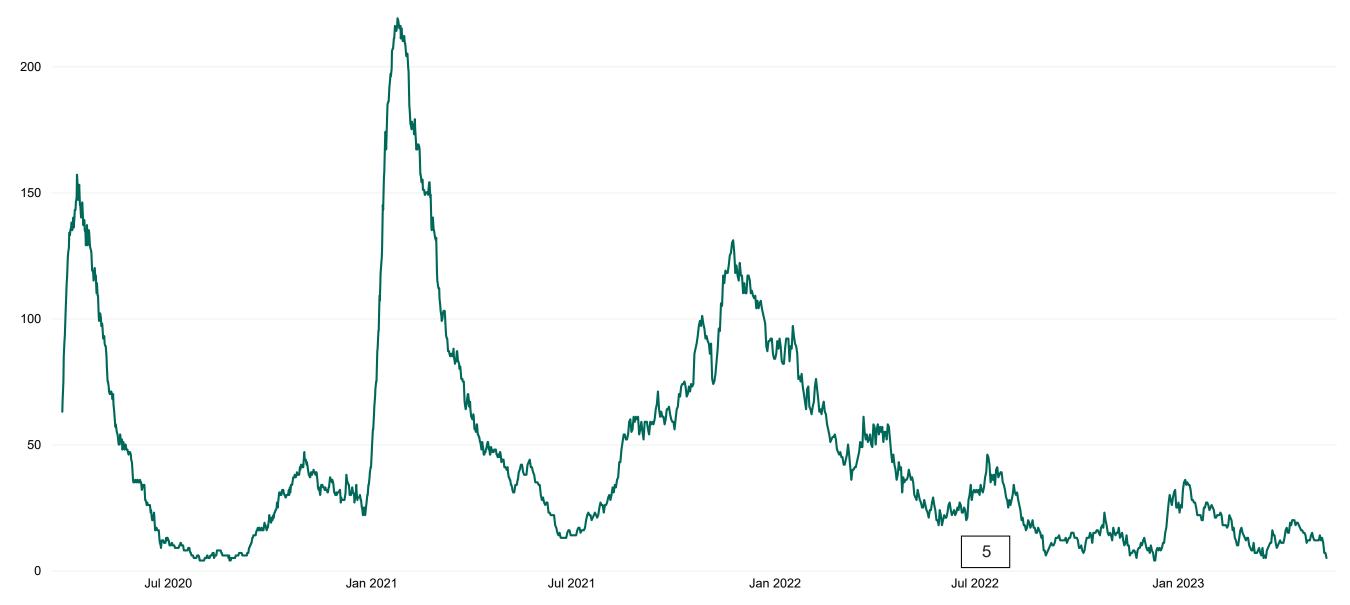

## **Confirmed COVID-19 Cases in ICU/HDU**

Confirmed COVID-19 Cases in ICU/HDU from 27/03/2020 to 15/05/2023