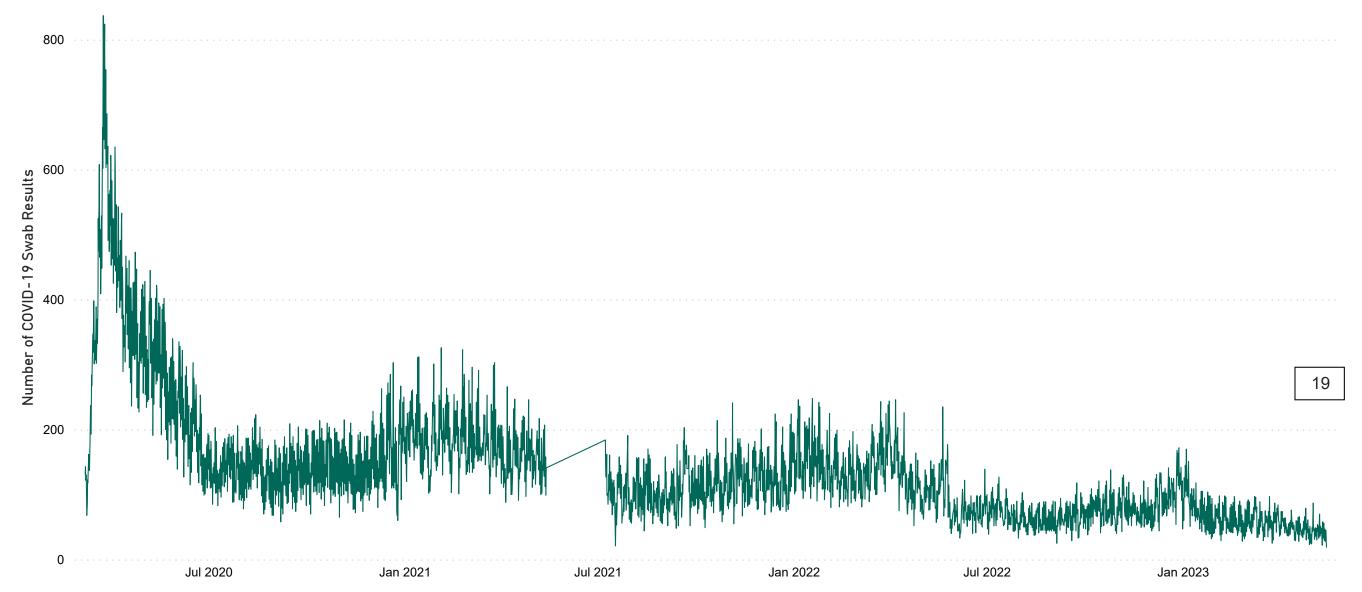

# Number of Suspected COVID-19 Swab Results Awaited Across 29 acute sites as at 15/05/2023

Number of COVID-19 Swab Results Awaited at 0800hrs, 1400hrs and 2000hrs