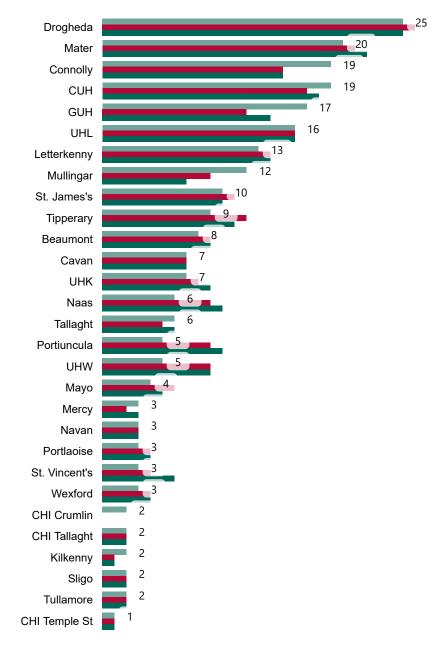

# Number of Confirmed COVID-19 Cases Admitted across 29 acute sites (including CHI)

Number of Confirmed COVID-19 Cases Admitted on Site at 0800hrs, 1400hrs and 2000hrs