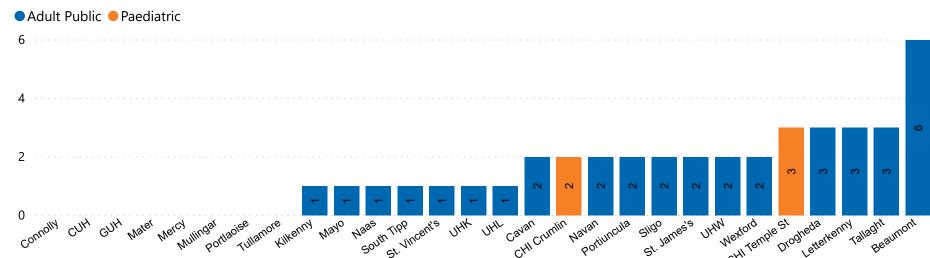

#### **Number of Critical Beds Available on 15/10/2020**

Available Critical Care Beds

Number of Available Critical Care Beds at 18:30

Adult Public Beds Paeds Beds

36

5

\*Due to the dynamic nature of reporting, available beds may differ depending on capacity and reserved status at individual sites for critical care beds. Furthermore, some of the available beds may be specialist beds, not available for admission of general ICU patients.