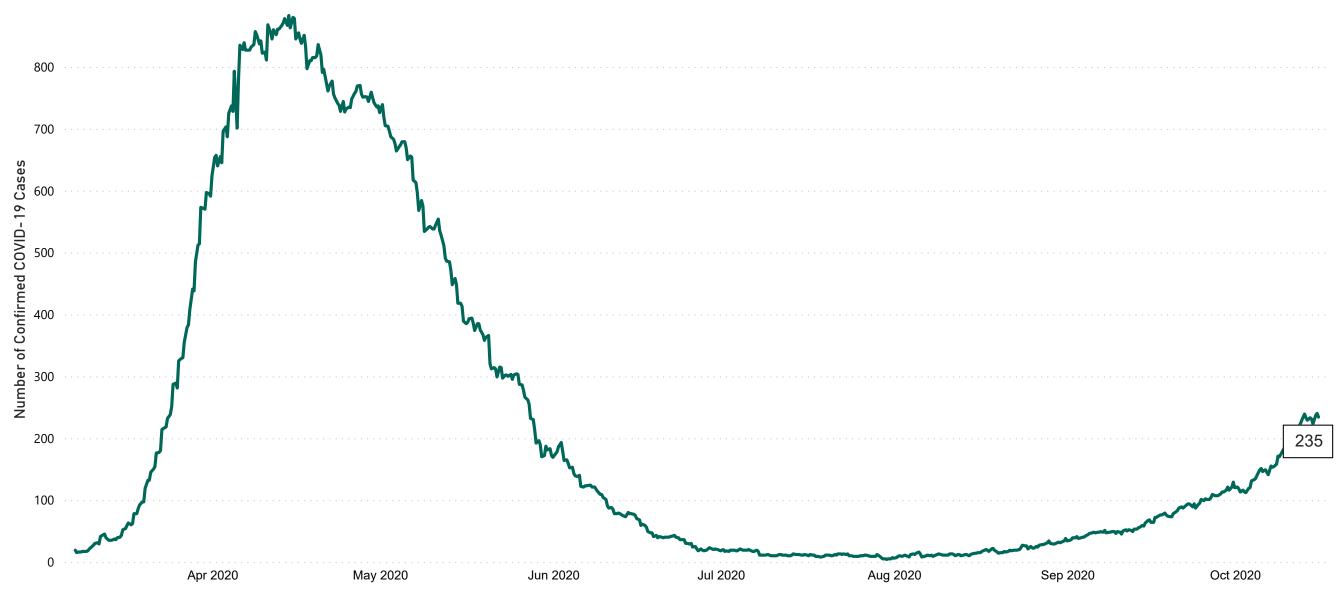

## New Confirmed COVID-19 Cases in the Republic of Ireland as at 15/10/2020

New COVID-19 Cases in the Republic of Ireland as of 15/10/2020