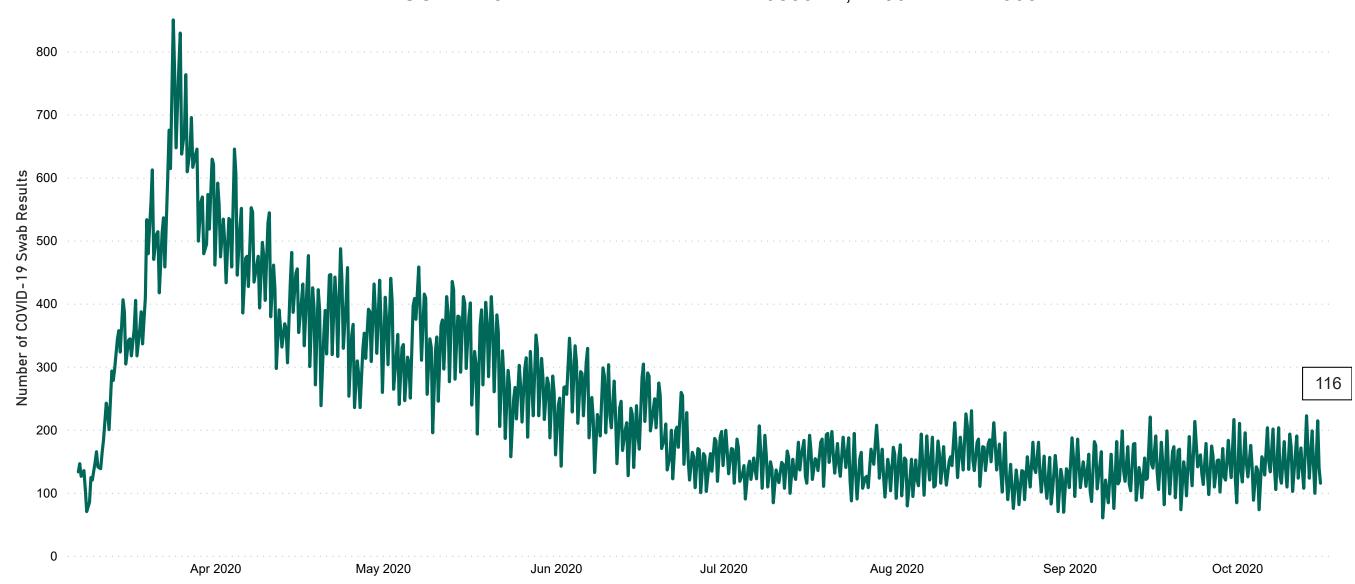

# Number of Suspected COVID-19 Swab Results Awaited Across 29 acute sites as at 15/10/2020

Number of COVID-19 Swab Results Awaited at 0800hrs, 1400hrs and 2000hrs