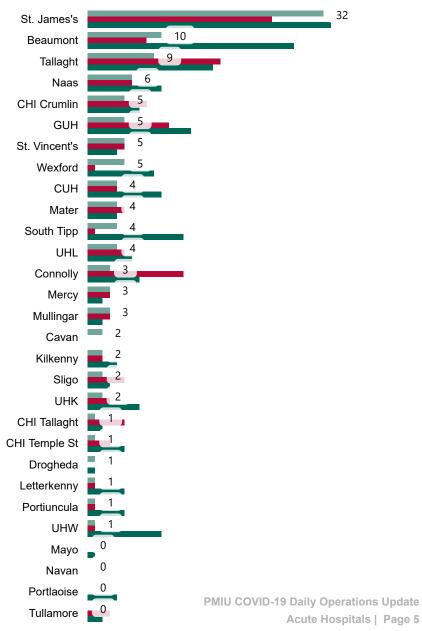

# Geographical Spread of COVID-19 Confirmed Cases and Suspected Cases across Acute Hospital Sites as at 15/10/2020 20:00