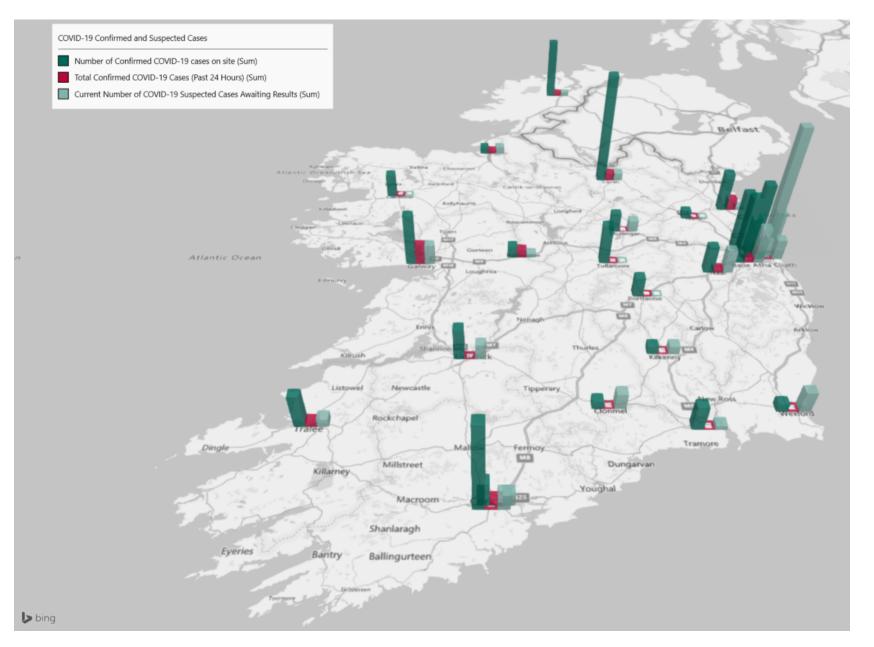

# Geographical Spread of COVID-19 Confirmed Cases and Suspected Cases across Acute Hospital Sites as at 15/10/2020 20:00

#### **Total Confirmed COVID-19 Cases**

| 8am | 2pm | 8pm |
|-----|-----|-----|
| 238 | 241 | 235 |

#### Total Confirmed COVID-19 Cases (Past 24 Hours)

| 8am | 2pm | 8pm |
|-----|-----|-----|
| 17  | 24  | 24  |

#### Current Number of COVID-19 Suspected Cases

| 8am | 2pm | 8pm |
|-----|-----|-----|
| 215 | 140 | 116 |