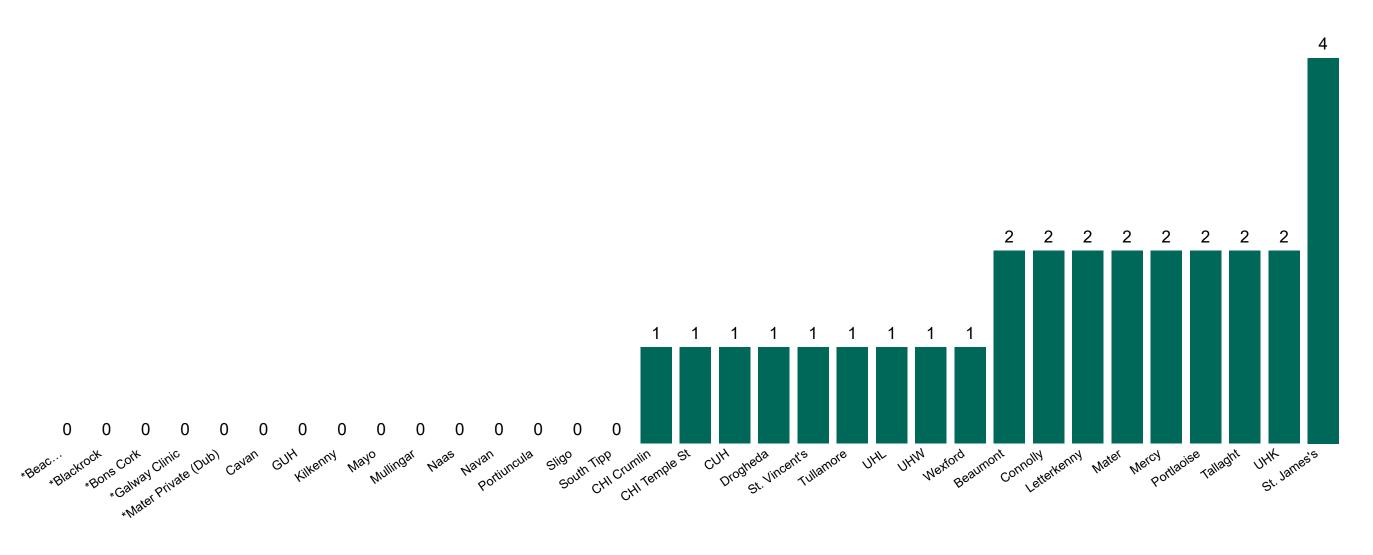

# Number of Confirmed COVID-19 Cases Admitted across 29 acute sites (including CHI)

Number of Confirmed COVID-19 Cases Admitted on Site at 0800hrs, 1400hrs and 2000hrs