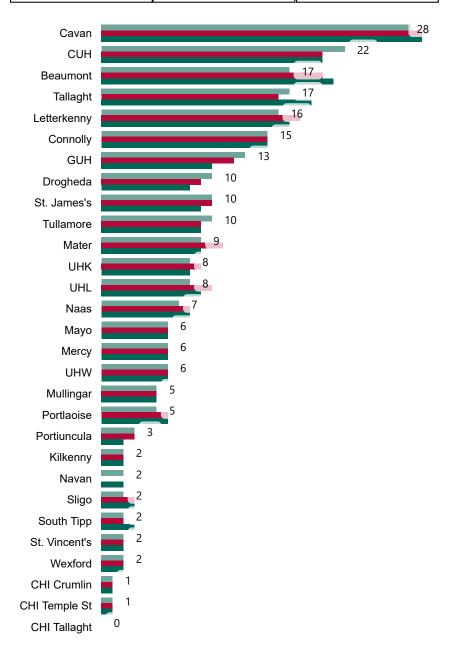

# Number of Confirmed COVID-19 Cases Admitted across 29 acute sites (including CHI)

Number of Confirmed COVID-19 Cases Admitted on Site at 0800hrs, 1400hrs and 2000hrs