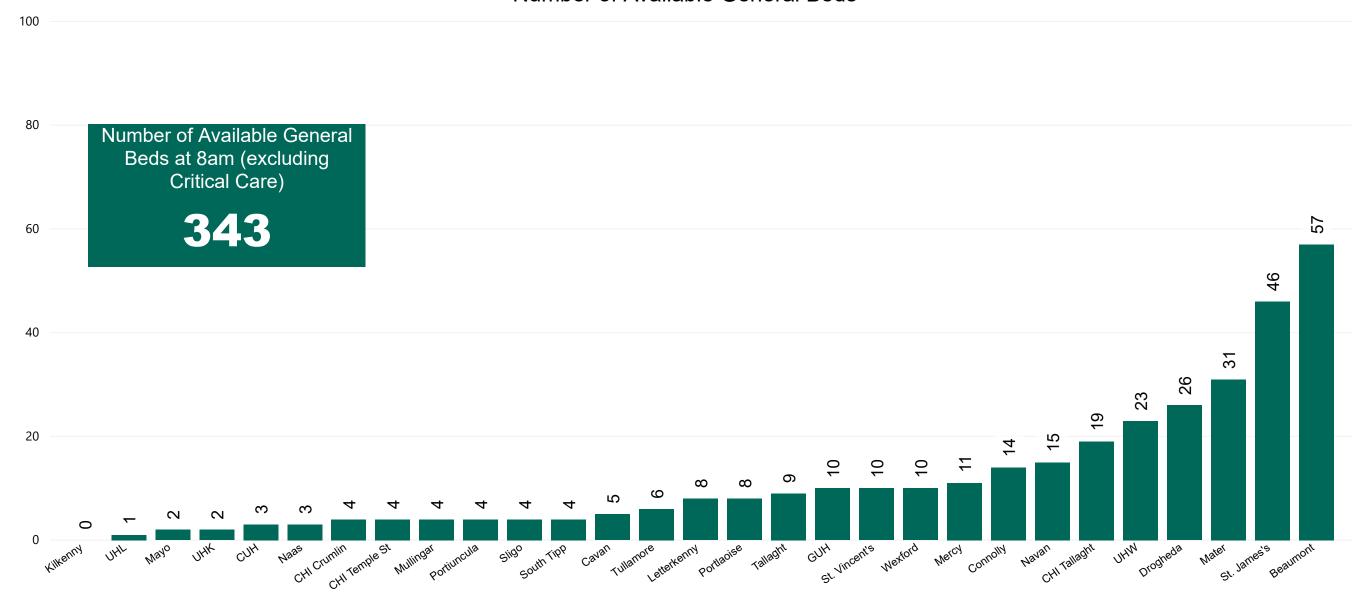

### Number of Available General Beds on 15/10/2020

Number of Available General Beds