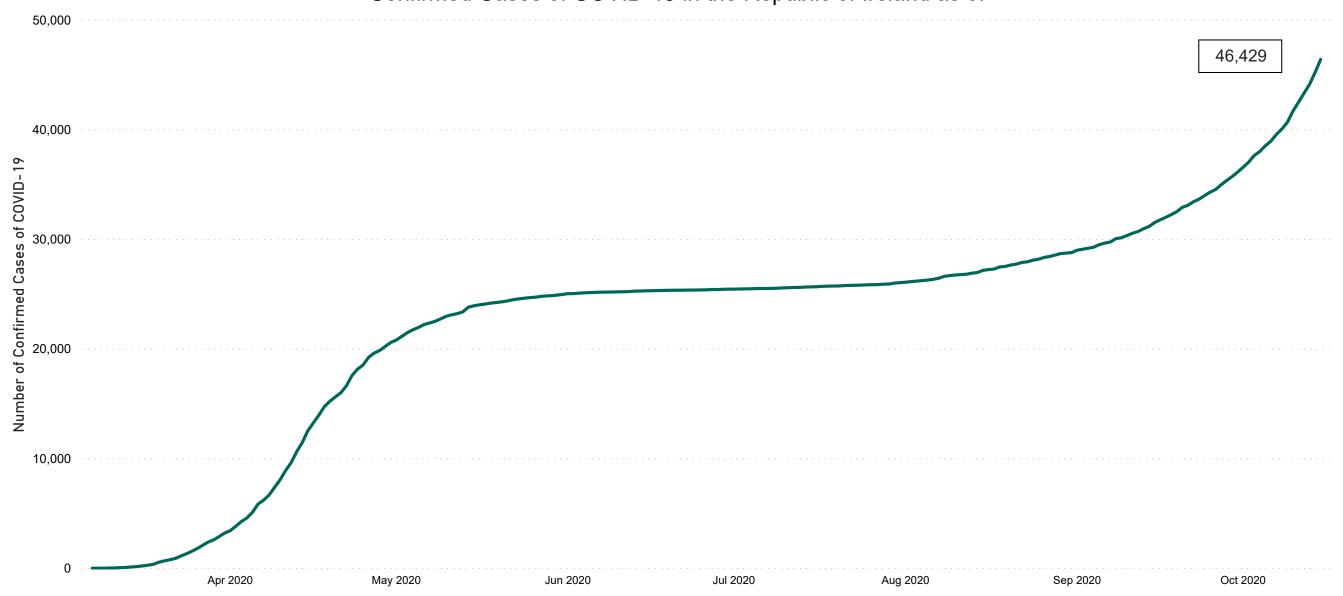

## Confirmed Cases of COVID-19 in the Republic of Ireland as at 15/10/2020

Confirmed Cases of COVID-19 in the Republic of Ireland as of 15/10/2020