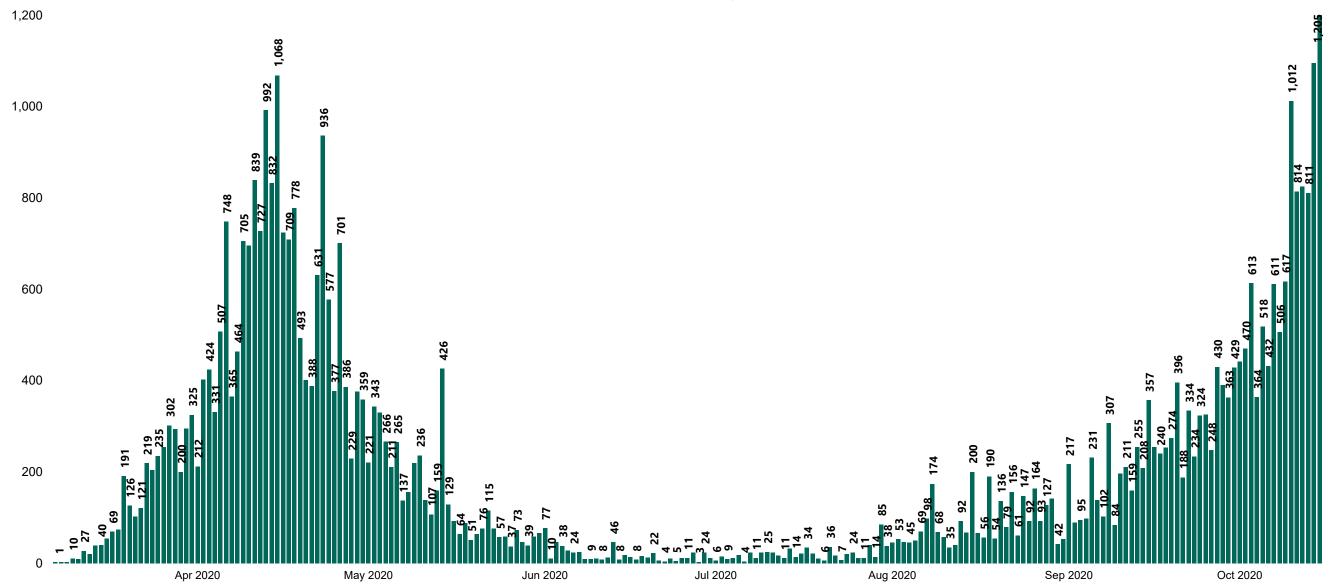

## New Confirmed COVID-19 Cases in the Republic of Ireland as at 15/10/2020

New COVID-19 Cases in the Republic of Ireland as of 15/10/2020