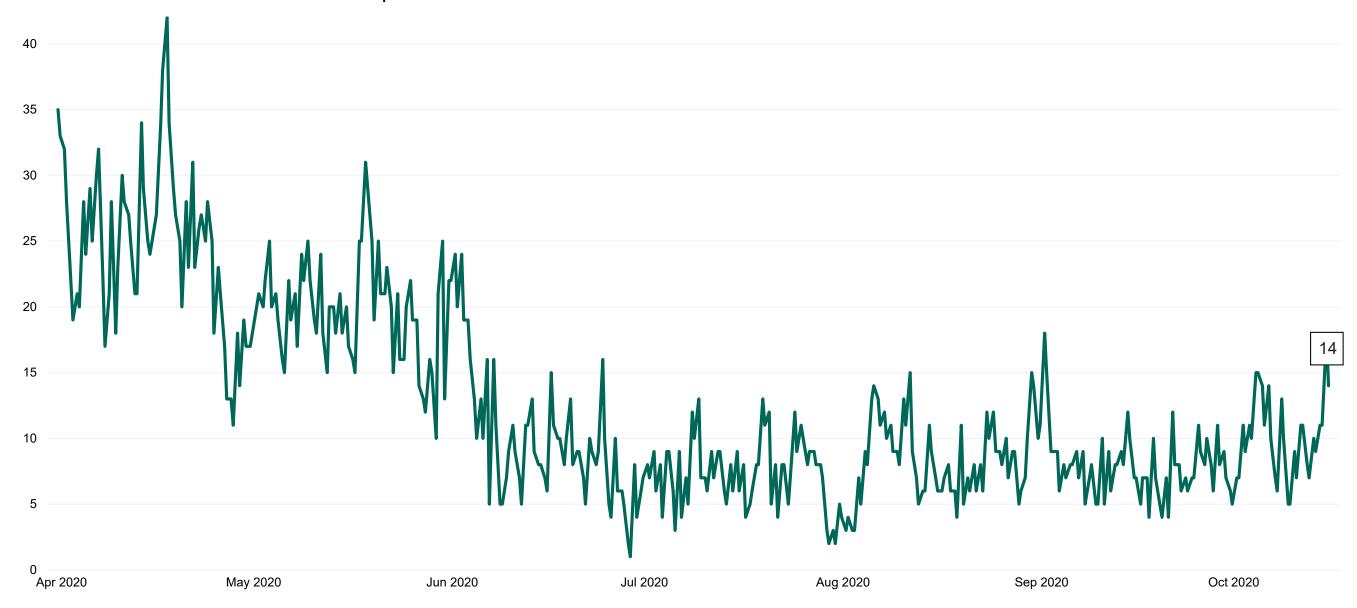

## **Suspected COVID-19 Cases in Critical Care Units**

Suspected COVID-19 Cases in Critical Care Units from 31/03/2020 to 15/10/2020