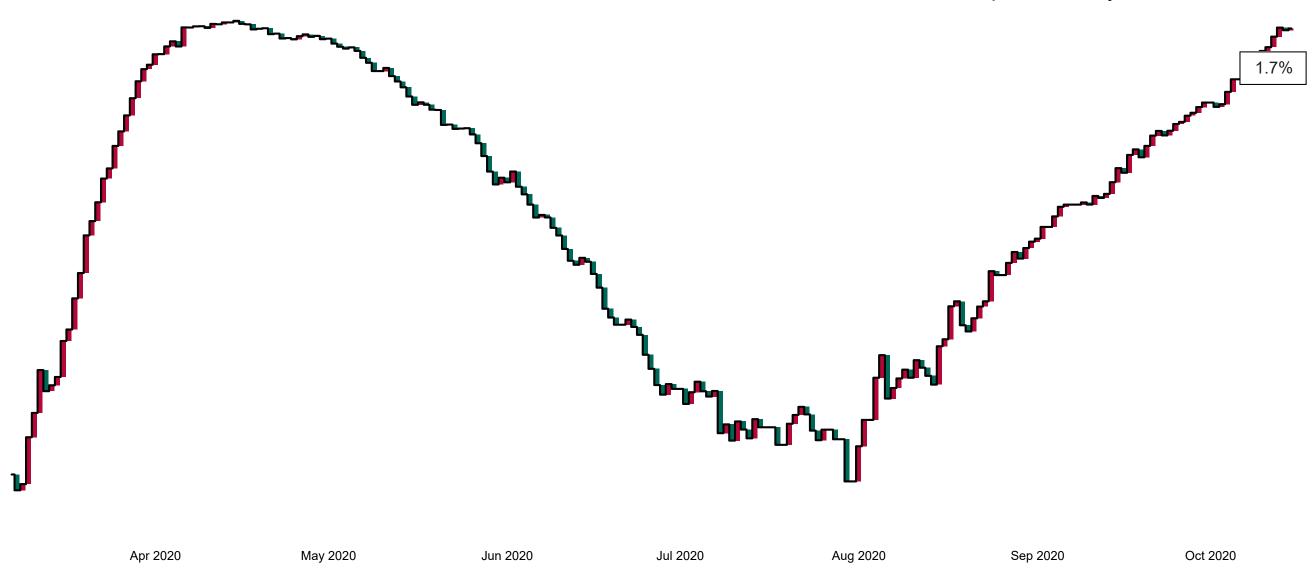

# Number of Confirmed COVID-19 Cases Admitted across 29 acute sites (including CHI)

Number of Confirmed COVID-19 Cases Admitted on Site at 0800hrs, 1400hrs and 2000hrs

## Percentage Variance at <u>8am</u> of Confirmed COVID-19 cases Admitted Across 29 sites compared to the previous day

% Variance at 8am of confirmed COVID-19 cases admitted across 29 sites to the previous day