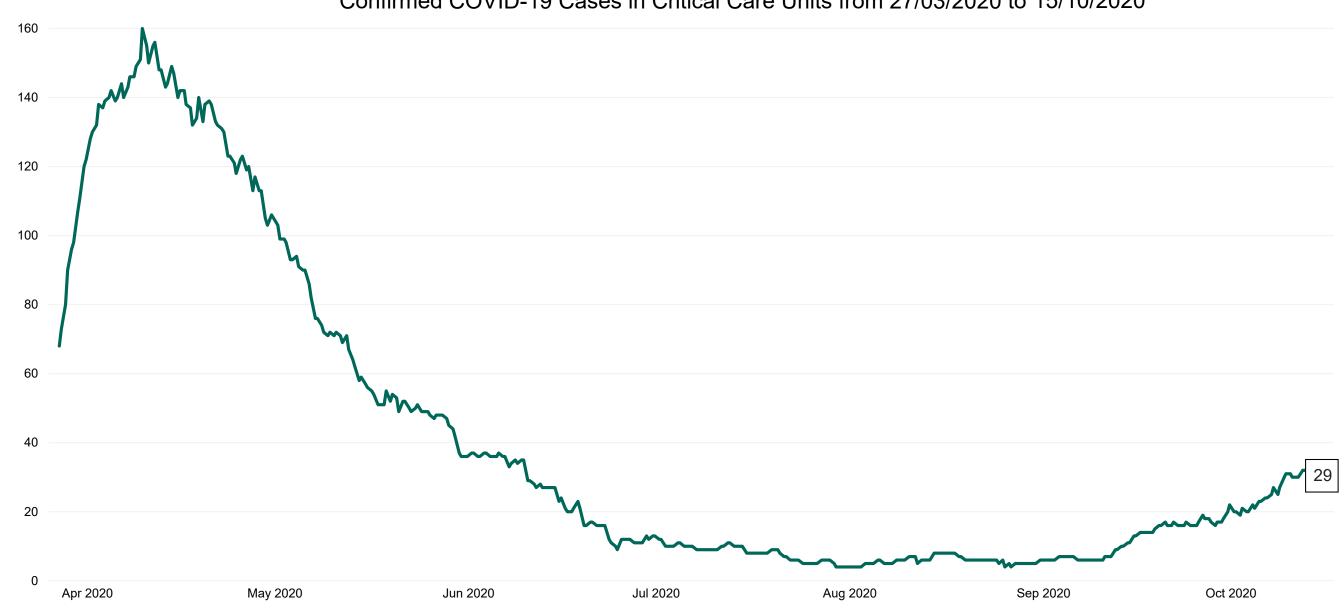

#### **Confirmed COVID-19 Cases in Critical Care Units**

Confirmed COVID-19 Cases in Critical Care Units from 27/03/2020 to 15/10/2020