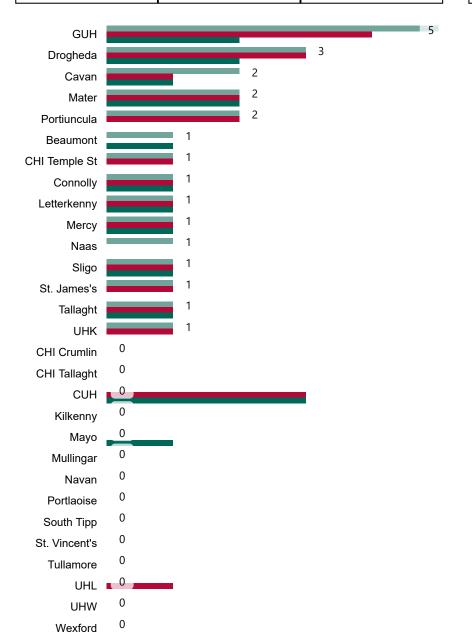

# Number of Suspected COVID-19 Swab Results Awaited Across 29 acute sites as at 15/10/2020

Number of COVID-19 Swab Results Awaited at 0800hrs, 1400hrs and 2000hrs