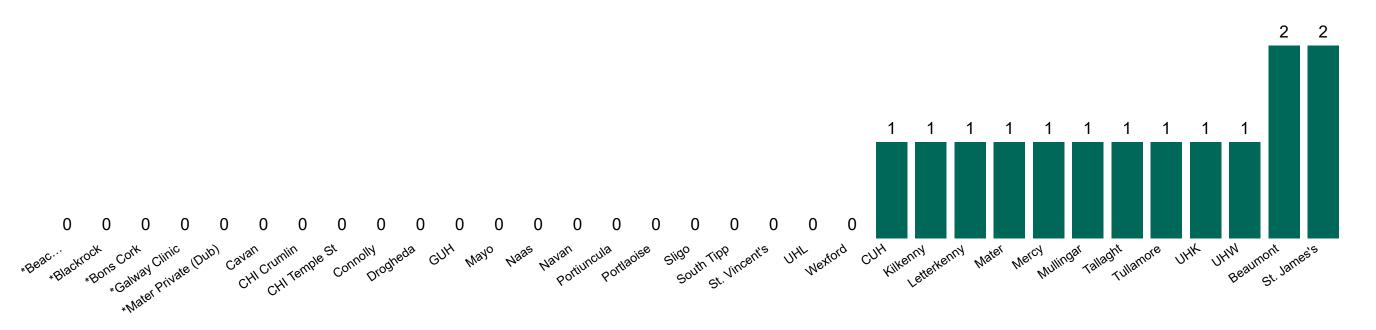

### **Suspected COVID-19 Cases in Critical Care Units**

Suspected COVID-19 Cases in Critical Care Units 15/10/2020