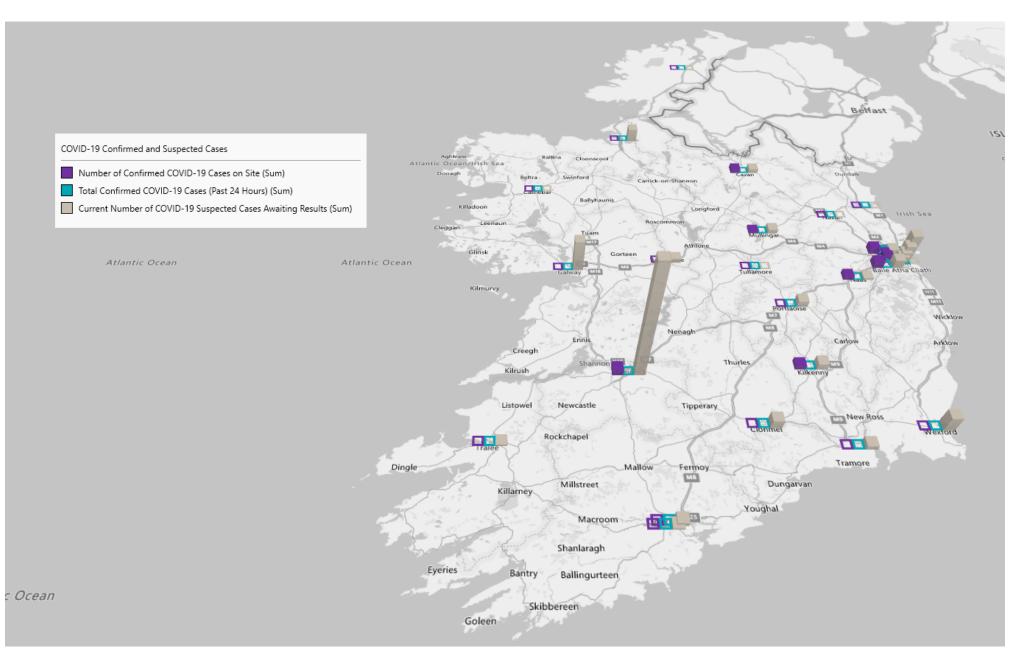

### Geographical Spread of COVID-19 Confirmed Cases and Suspected Cases across Acute Hospital Sites as at 16/08/2020 20:00