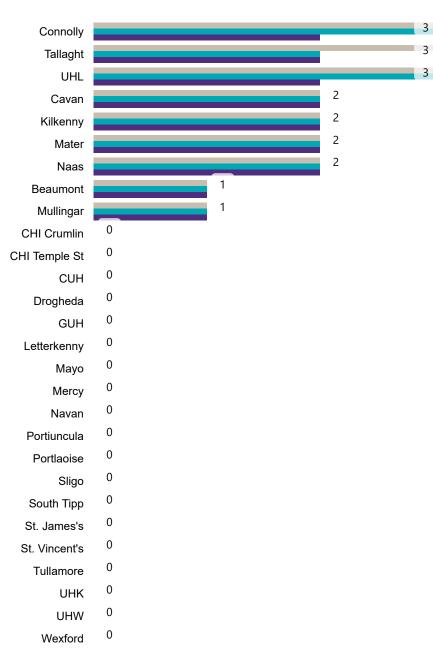

### Current Number of COVID-19 Suspected Cases

|               |     |   |              | •                         |
|---------------|-----|---|--------------|---------------------------|
| 8am           | h j |   | 2pm          | 8pm                       |
| 17            | 4   | 1 | 73           | 136                       |
|               |     |   |              |                           |
| UHL           |     |   |              | 57                        |
| GUH           |     |   | 15           |                           |
| Beaumont      |     | 9 |              |                           |
| Wexford       |     | 7 |              |                           |
| Mater         |     | 6 |              |                           |
| Sligo         |     | 6 |              |                           |
| South Tipp    | 4   |   |              |                           |
| St. James's   | 4   |   |              |                           |
| Tallaght      | 4   |   |              |                           |
| CHI Crumlin   | 3   |   |              |                           |
| Kilkenny      | 3   |   |              |                           |
| Portlaoise    | 3   |   |              |                           |
| Cavan         | 2   |   |              |                           |
| Connolly      | 2   |   |              |                           |
| Mercy         | 2   |   |              |                           |
| Mullingar     | 2   |   |              |                           |
| Portiuncula   | 2   |   |              |                           |
| UHW           | 2   |   |              |                           |
| CUH           | 1   |   |              |                           |
| Naas          | 1   |   |              |                           |
| UHK           | 1   |   |              |                           |
| CHI Temple St | 0   |   |              |                           |
| Drogheda      | 0   |   |              |                           |
| Letterkenny   | 0   |   |              |                           |
| Мауо          | 0   |   |              |                           |
| Navan         | 0   |   |              |                           |
| St. Vincent's | 0   |   |              |                           |
| Tullamore     | 0   |   | PMIU COVID-1 | 9 Daily Operations Update |

Acute Hospitals | Page 5

Tullamore 🔒 <sup>0</sup>