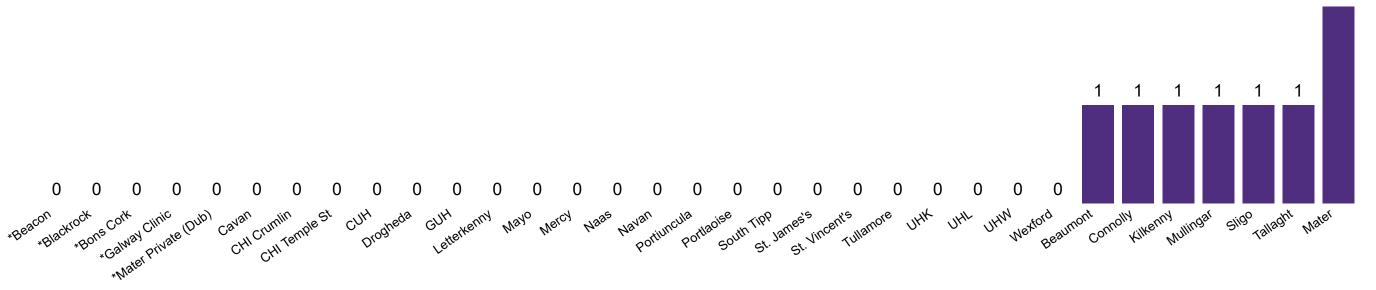

### **Confirmed COVID-19 Cases in Critical Care Units**

Confirmed COVID-19 Cases in Critical Care Units 16/08/2020

2

### **Confirmed COVID-19 Cases in Critical Care Units**

PMIU COVID-19 Daily Operations Update Acute Hospitals | Page 12