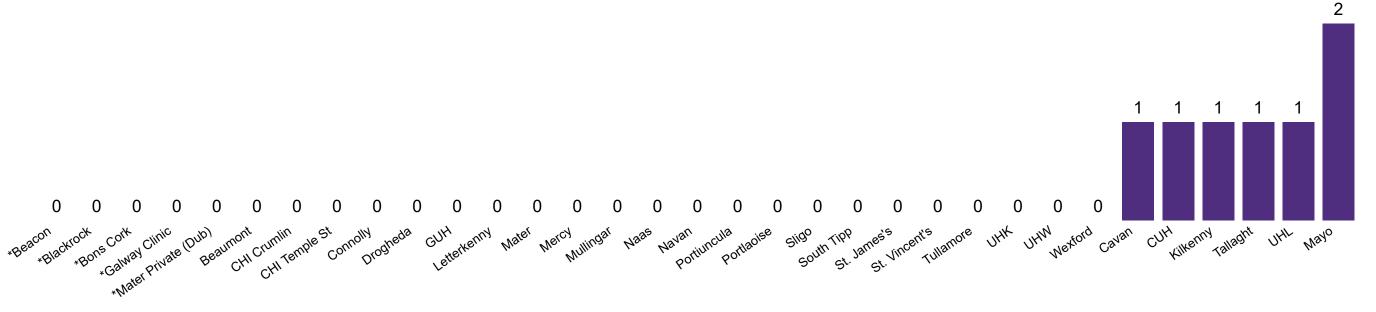

### **Suspected COVID-19 Cases in Critical Care Units**

Suspected COVID-19 Cases in Critical Care Units 16/08/2020

### **Suspected COVID-19 Cases in Critical Care Units**

Suspected COVID-19 Cases in Critical Care Units from 31/03/2020 to 16/08/2020

Source: ICU Bed Information System (National office of Clinical Audit (NOCA))