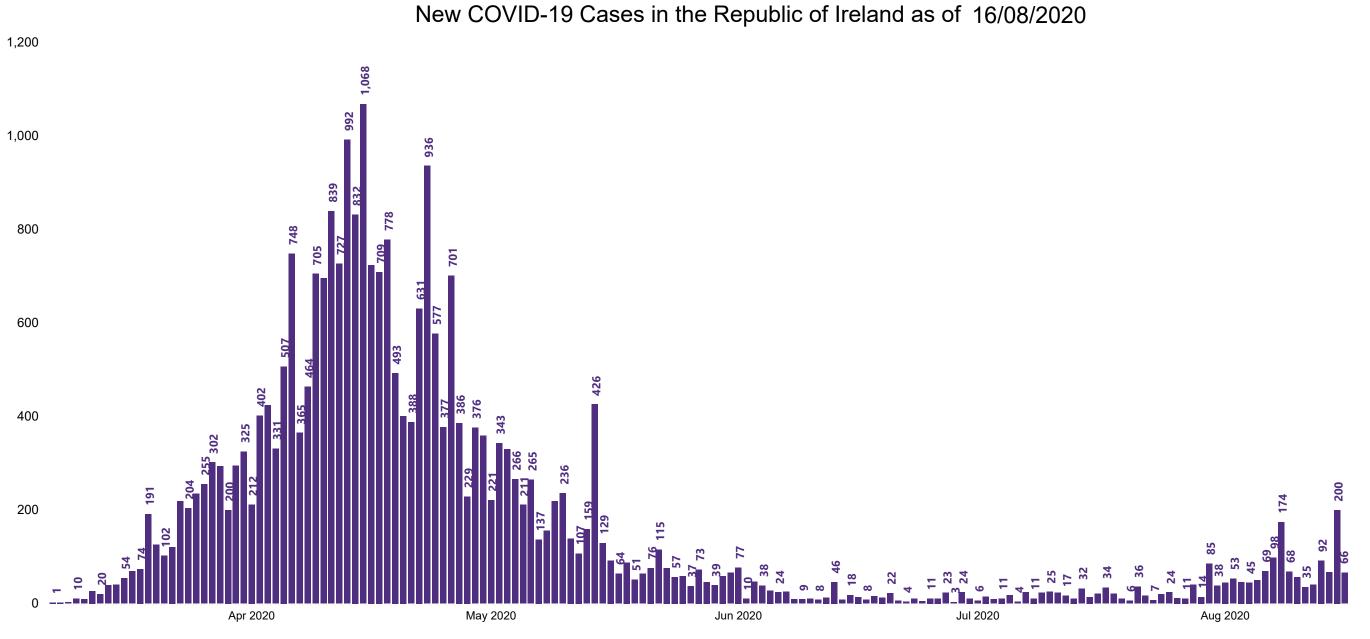

### New Confirmed COVID-19 Cases in the Republic of Ireland as at 16/08/2020

Source: Department of Health 2020, < https://www.gov.ie/en/news/7e0924-latest-updates-on-covid-19-coronavirus/>