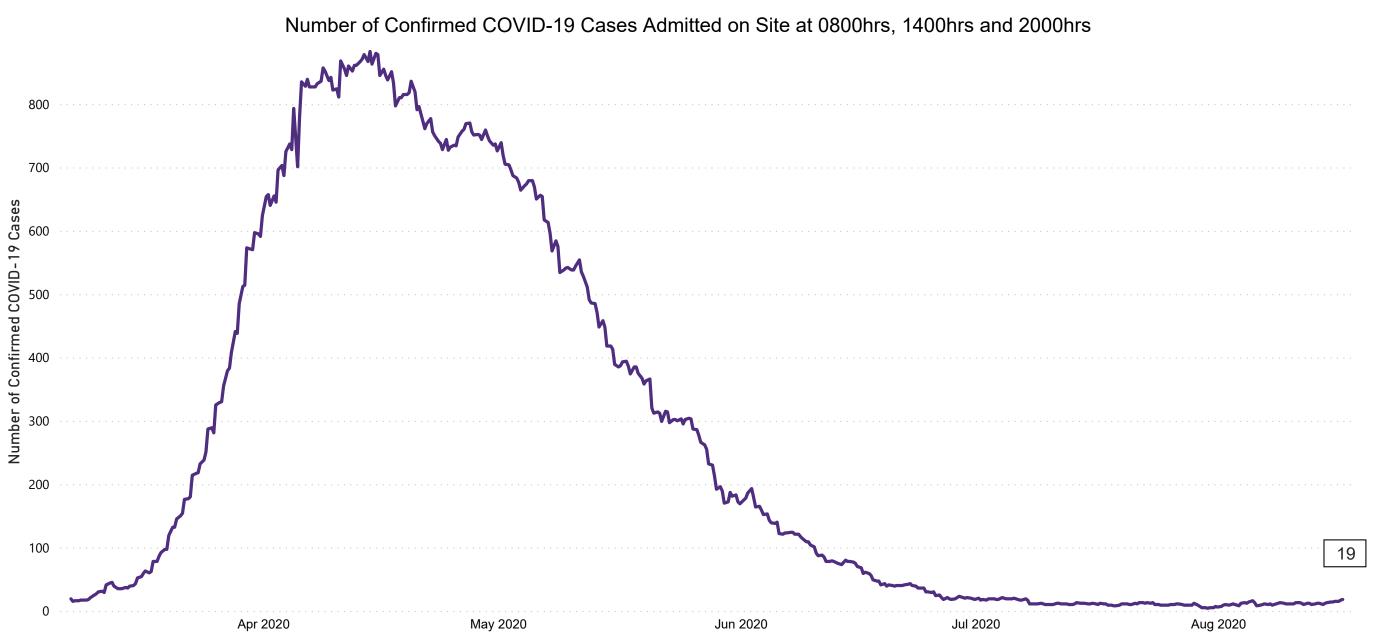

## Number of Confirmed COVID-19 Cases Admitted across 29 acute sites (including CHI)

## Percentage Variance at <u>8am</u> of Confirmed COVID-19 cases Admitted Across 29 sites compared to the previous day

% Variance at 8am of confirmed COVID-19 cases admitted across 29 sites to the previous day

Apr 2020

6.7%