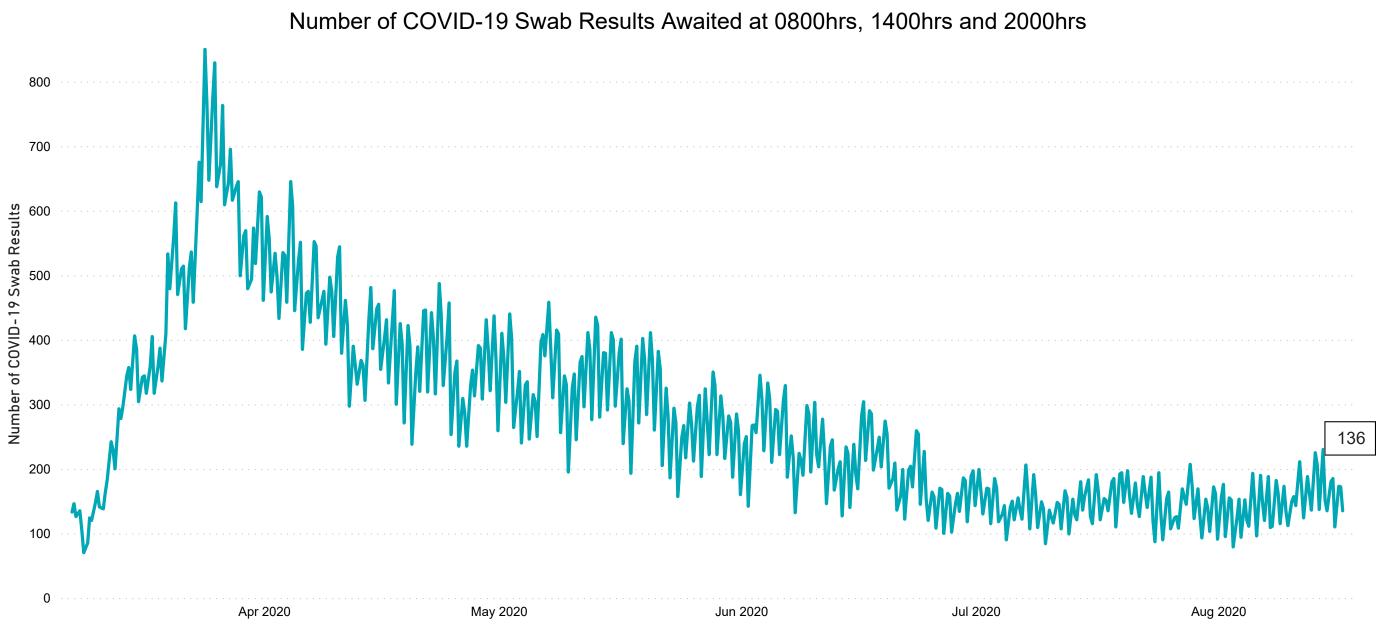

# Number of Suspected COVID-19 Swab Results Awaited Across 29 acute sites as at 16/08/2020

PMIU COVID-19 Daily Operations Update Acute Hospitals | Page 8