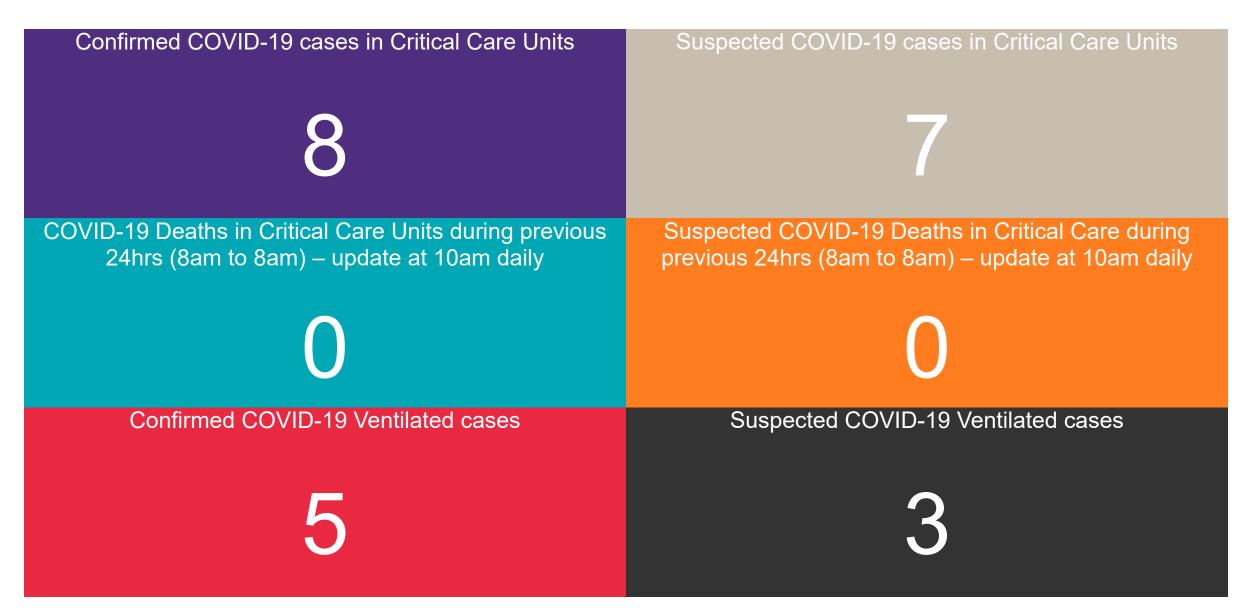

9 Daily Operations Update |

Acute Hospitals | Page 5

Tullamore 🔒 <sup>0</sup>

## Number of Confirmed COVID-19 Cases Admitted across 29 acute sites (including CHI)



## Percentage Variance at <u>8am</u> of Confirmed COVID-19 cases Admitted Across 29 sites compared to the previous day

% Variance at 8am of confirmed COVID-19 cases admitted across 29 sites to the previous day

Apr 2020

6.7%

# Number of Suspected COVID-19 Swab Results Awaited Across 29 acute sites as at 16/08/2020



PMIU COVID-19 Daily Operations Update Acute Hospitals | Page 8

### Number of Vacant Beds and Critical Beds Available on 16/08/2020

(Note HSE COVID-19 Surge plan includes significant additional Critical Care Beds in addition to those indicated below)



### **Critical Care Summary as at 16/08/2020 18:30**



### **Confirmed COVID-19 Cases in Critical Care Units**

Confirmed COVID-19 Cases in Critical Care Units 16/08/2020



2

### **Confirmed COVID-19 Cases in Critical Care Units**



PMIU COVID-19 Daily Operations Update Acute Hospitals | Page 12

### **Suspected COVID-19 Cases in Critical Care Units**

Suspected COVID-19 Cases in Critical Care Units 16/08/2020



### **Suspected COVID-19 Cases in Critical Care Units**



Suspected COVID-19 Cases in Critical Care Units from 31/03/2020 to 16/08/2020

Source: ICU Bed Information System (National office of Clinical Audit (NOCA))

PMIU COVID-19 Daily Operations Update Acute Hospitals | Page 14

## **DOCUMENT ENDS**