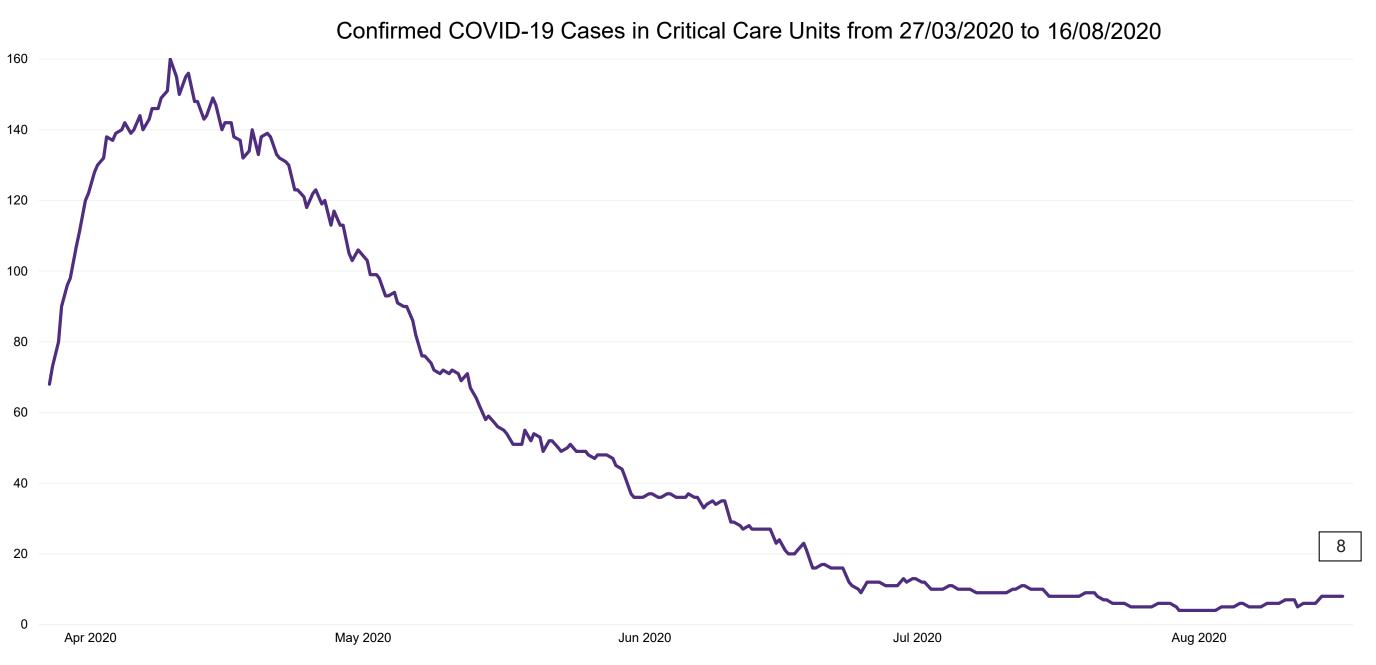

### **Confirmed COVID-19 Cases in Critical Care Units**

PMIU COVID-19 Daily Operations Update Acute Hospitals | Page 12