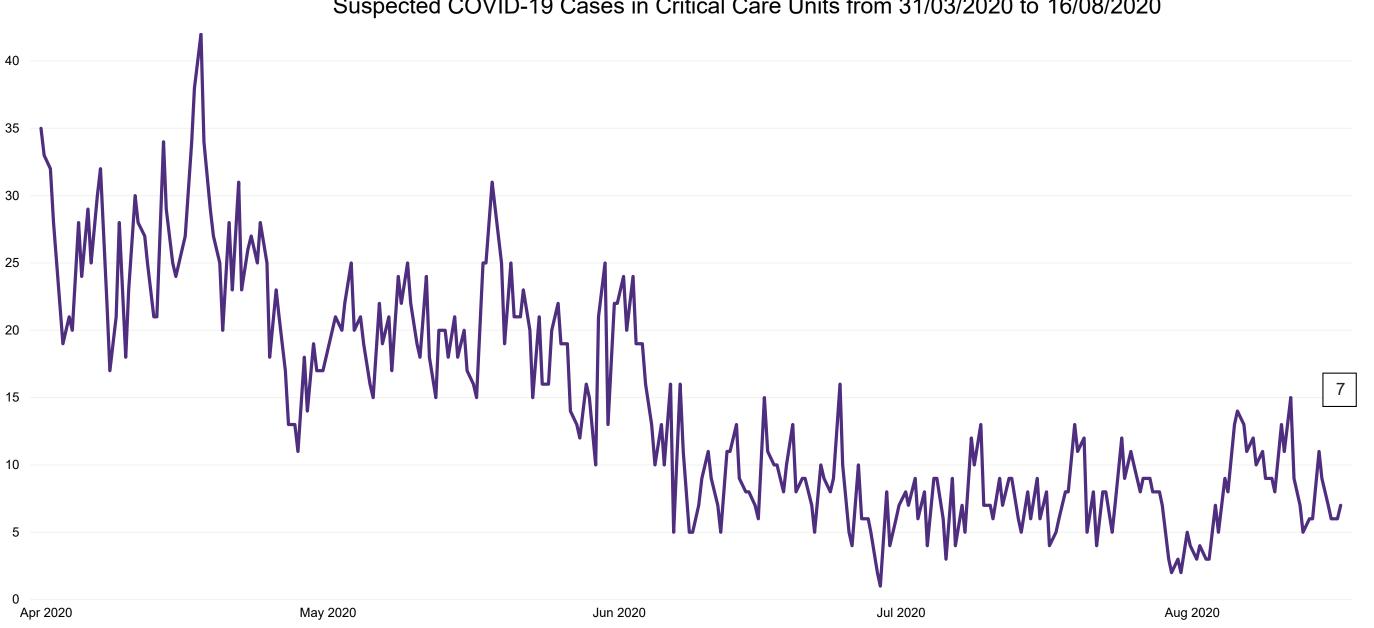

### **Suspected COVID-19 Cases in Critical Care Units**

Suspected COVID-19 Cases in Critical Care Units 16/08/2020

### **Suspected COVID-19 Cases in Critical Care Units**

Suspected COVID-19 Cases in Critical Care Units from 31/03/2020 to 16/08/2020

Source: ICU Bed Information System (National office of Clinical Audit (NOCA))