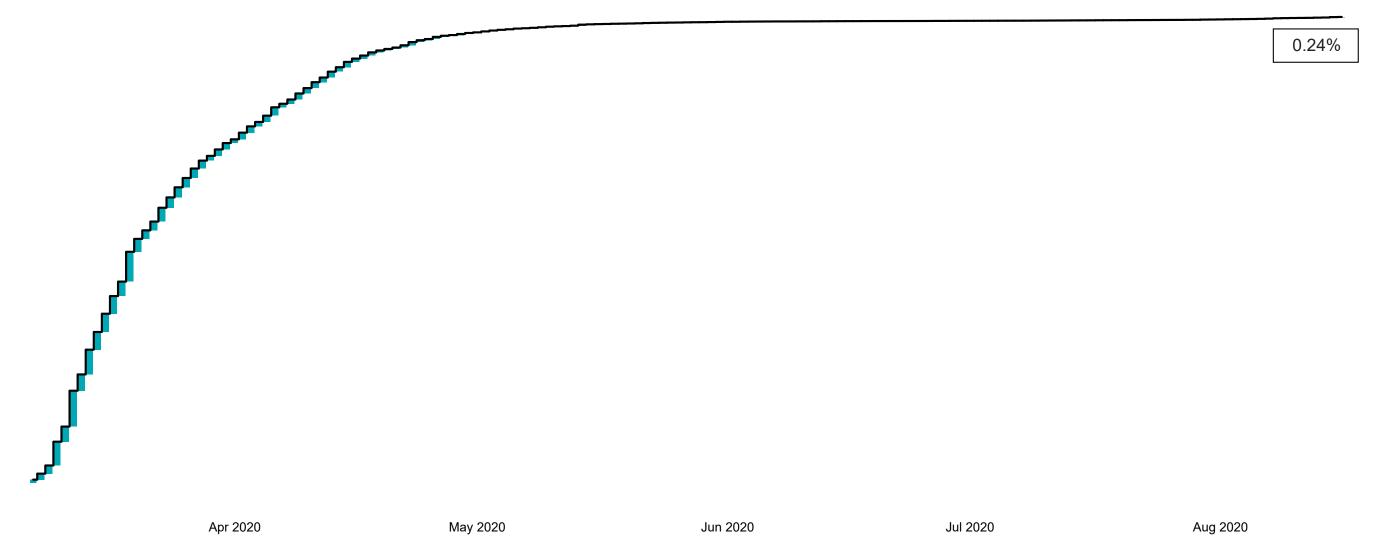

### Percentage Increase compared to the Previous Day as at 16/08/2020

% Increase in total confirmed cases compared to the previous day since 06 March \* Baseline is 13 cases at 05-March-2020