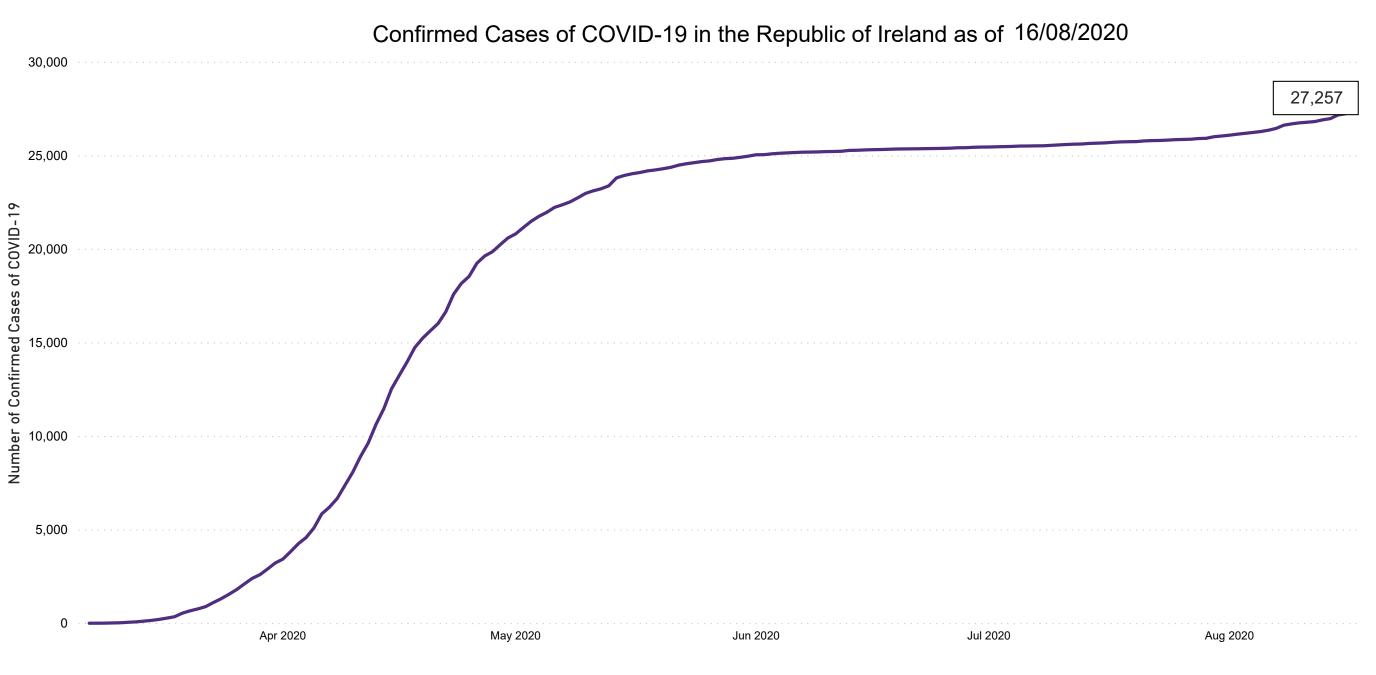

**COVID-19 Daily Operations Update Acute Hospitals** 

Performance Management and Improvement Unit

2000hrs Sunday 16th August 2020



### New Confirmed COVID-19 Cases in the Republic of Ireland as at 16/08/2020



Source: Department of Health 2020, < https://www.gov.ie/en/news/7e0924-latest-updates-on-covid-19-coronavirus/>

### Percentage Increase compared to the Previous Day as at 16/08/2020

% Increase in total confirmed cases compared to the previous day since 06 March \* Baseline is 13 cases at 05-March-2020



### Confirmed Cases of COVID-19 in the Republic of Ireland as at 16/08/2020



### Geographical Spread of COVID-19 Confirmed Cases and Suspected Cases across Acute Hospital Sites as at 16/08/2020 20:00



### Total Confirmed COVID-19 Cases

| 8am | 2pm | 8pm |
|-----|-----|-----|
| 16  | 18  | 19  |



### Total Confirmed COVID-19 Cases (Past 24 Hours)

| 8am | 2pm | 8pm |
|-----|-----|-----|
| 3   | 2   | 1   |

| Connolly      |   |      |
|---------------|---|------|
| Beaumont      | 0 |      |
| Cavan         | 0 |      |
| CHI Crumlin   | 0 |      |
| CHI Temple St | 0 |      |
| CUH           | 0 |      |
| Drogheda      | 0 |      |
| GUH           | 0 |      |
| Kilkenny      | 0 |      |
| Letterkenny   | 0 |      |
| Mater         | 0 |      |
| Мауо          | 0 |      |
| Mercy         | 0 |      |
| Mullingar     | 0 |      |
| Naas          | 0 |