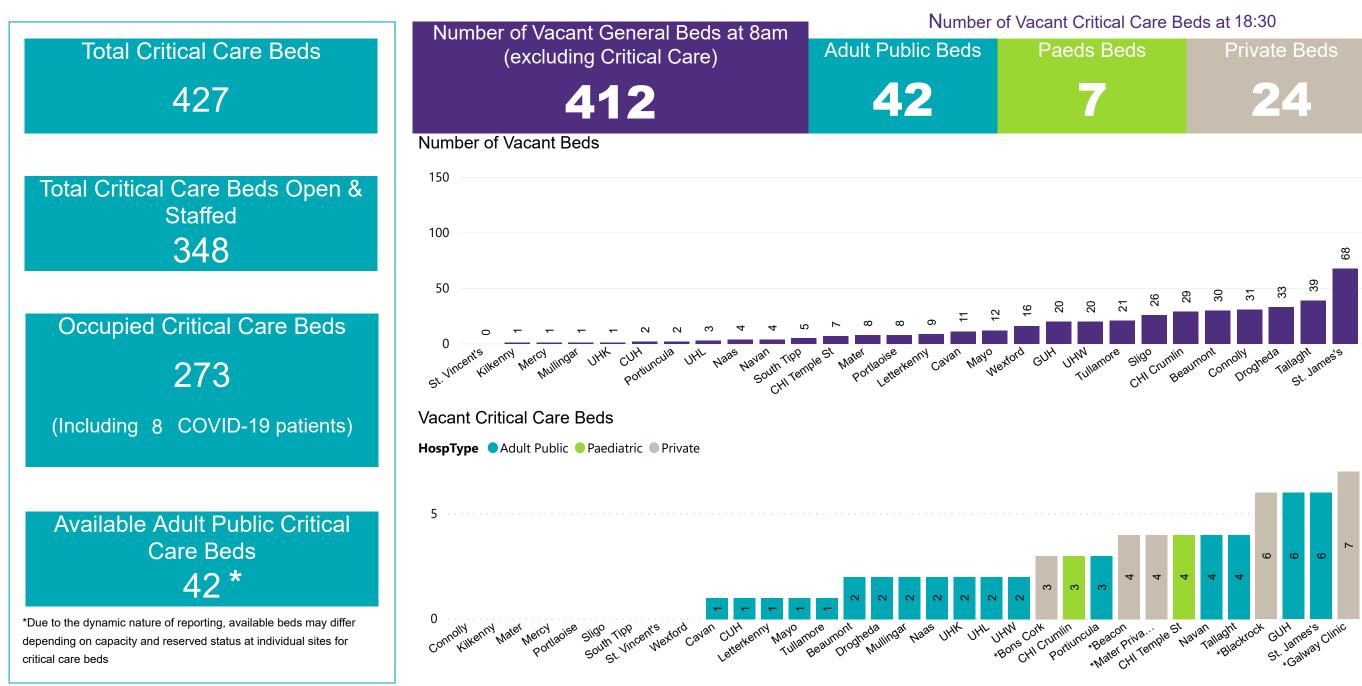

### Number of Vacant Beds and Critical Beds Available on 16/08/2020

(Note HSE COVID-19 Surge plan includes significant additional Critical Care Beds in addition to those indicated below)

### **Critical Care Summary as at 16/08/2020 18:30**