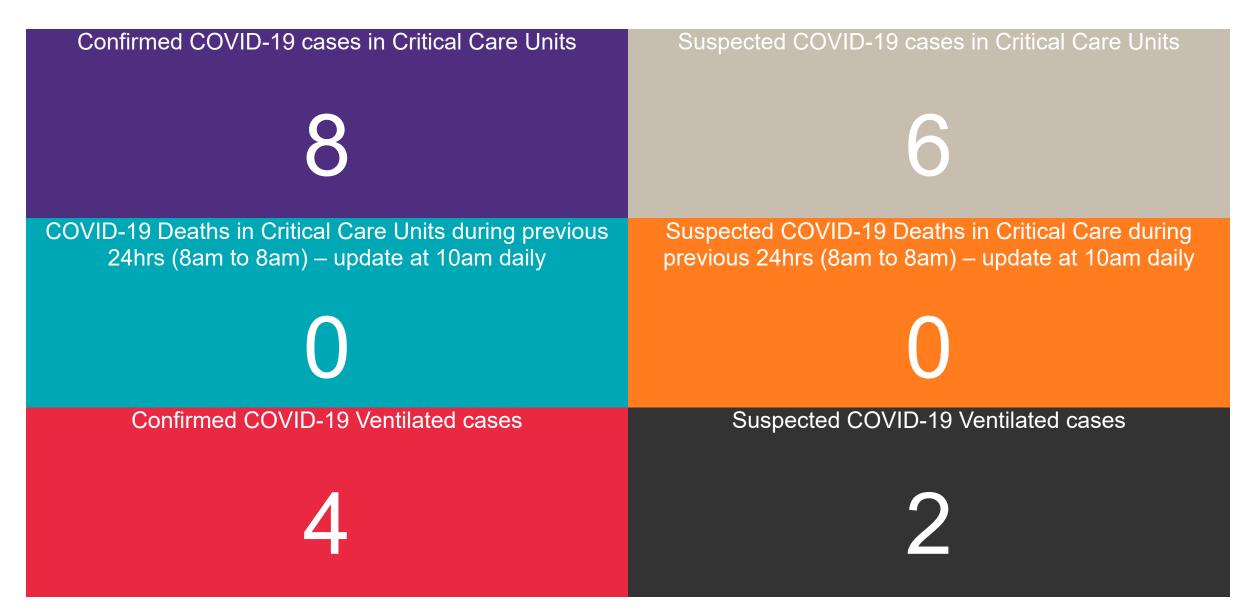

### **Confirmed COVID-19 Cases in Critical Care Units**

Confirmed COVID-19 Cases in Critical Care Units 17/08/2020

### **Confirmed COVID-19 Cases in Critical Care Units**

### **Suspected COVID-19 Cases in Critical Care Units**

Suspected COVID-19 Cases in Critical Care Units 17/08/2020

### **Suspected COVID-19 Cases in Critical Care Units**

Source: ICU Bed Information System (National office of Clinical Audit (NOCA))

PMIU COVID-19 Daily Operations Update Acute Hospitals | Page 14