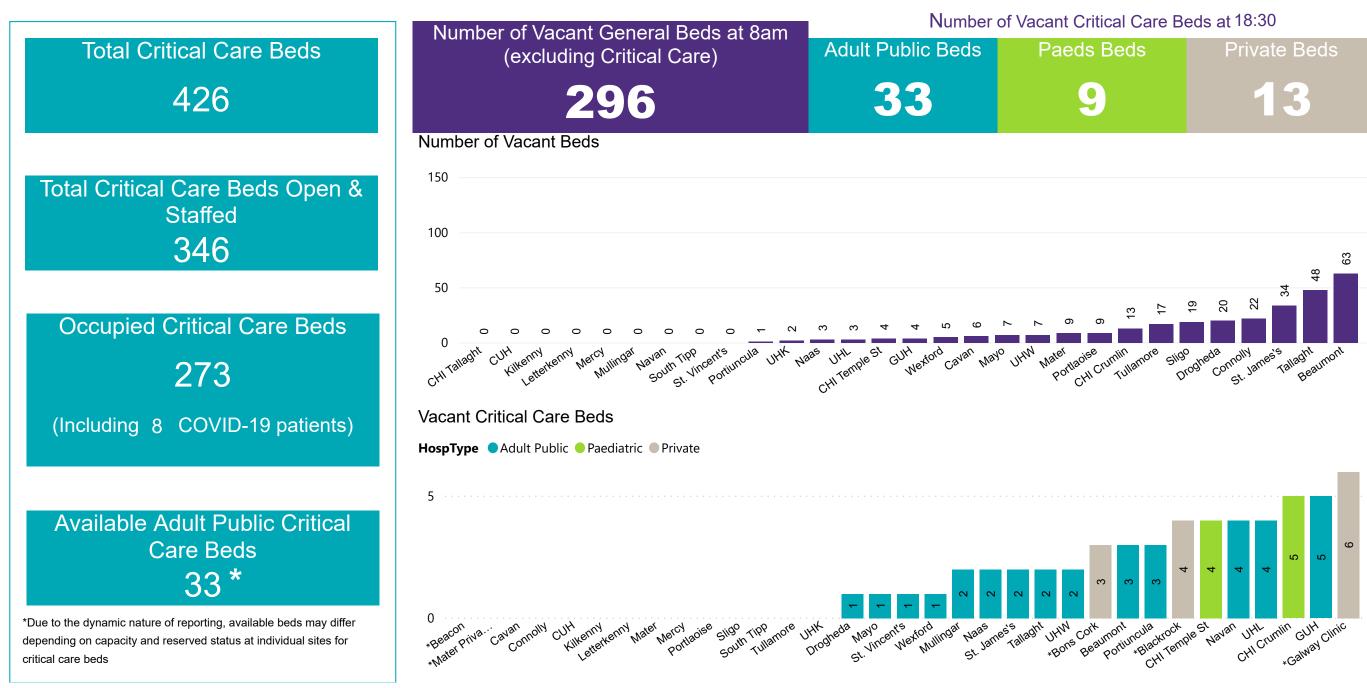

### Number of Vacant Beds and Critical Beds Available on 17/08/2020

(Note HSE COVID-19 Surge plan includes significant additional Critical Care Beds in addition to those indicated below)

### **Critical Care Summary as at 17/08/2020 18:30**