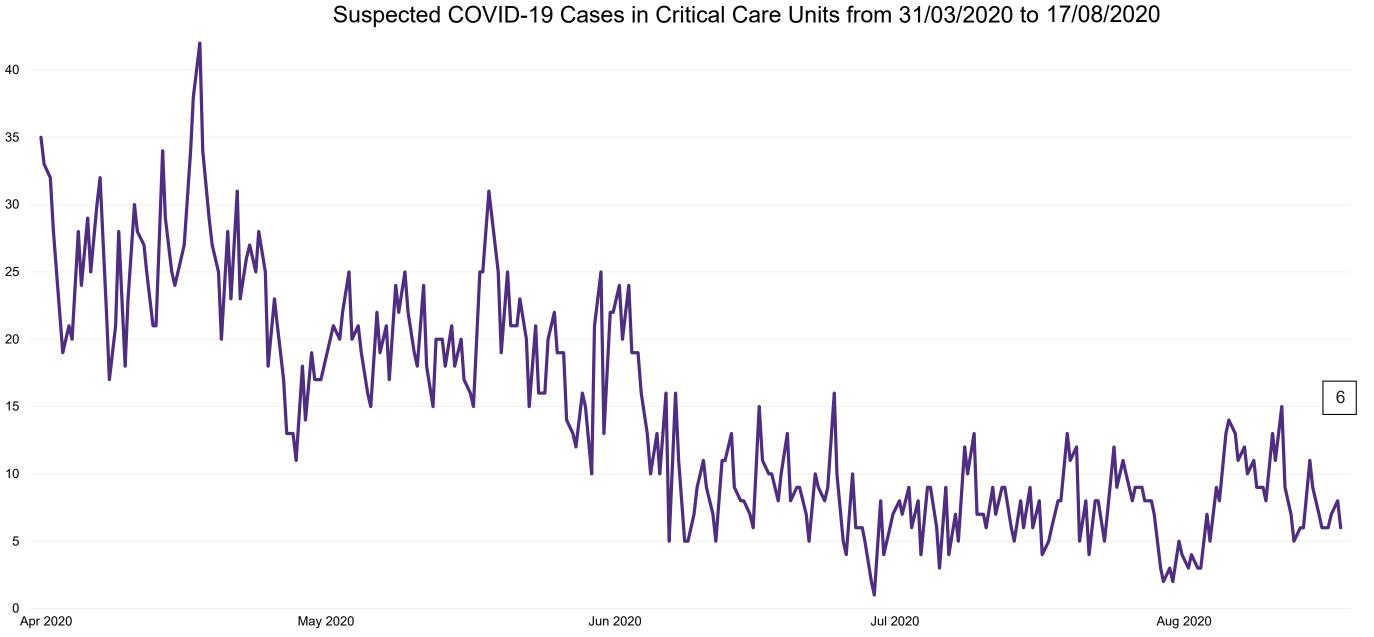

### **Suspected COVID-19 Cases in Critical Care Units**

Suspected COVID-19 Cases in Critical Care Units 17/08/2020

### **Suspected COVID-19 Cases in Critical Care Units**

Source: ICU Bed Information System (National office of Clinical Audit (NOCA))

PMIU COVID-19 Daily Operations Update Acute Hospitals | Page 14