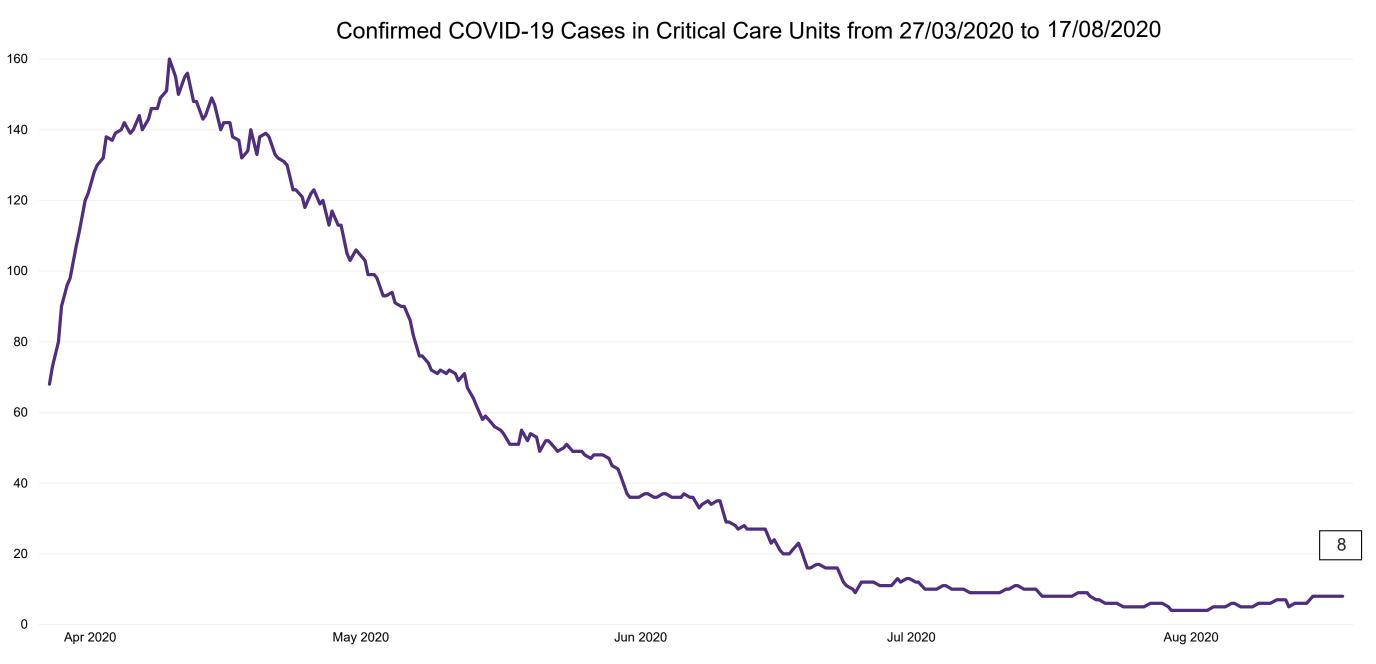

### **Confirmed COVID-19 Cases in Critical Care Units**

Confirmed COVID-19 Cases in Critical Care Units 17/08/2020

### **Confirmed COVID-19 Cases in Critical Care Units**