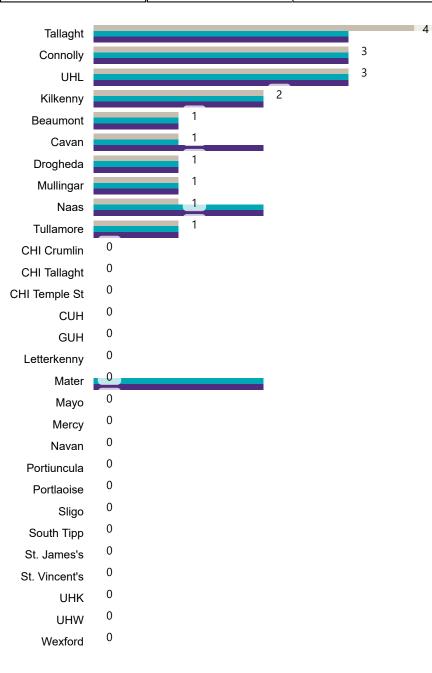

### Geographical Spread of COVID-19 Confirmed Cases and Suspected Cases across Acute Hospital Sites as at 17/08/2020 20:00

### Total Confirmed COVID-19 Cases (Past 24 Hours)

0

0

0

0

0

0

0

0

0

0

0

0

0

0

0

0

0

0

Cavan

CHI Crumlin

CHI Tallaght

Connolly

CUH

GUH

Mater

Mayo

Mercy

Naas

Navan

Sligo

Portiuncula

Portlaoise

South Tipp

St. James's

St. Vincent's

Tullamore

UHK

UHL

UHW

Wexford

Mullingar

Kilkenny

Letterkenny

CHI Temple St