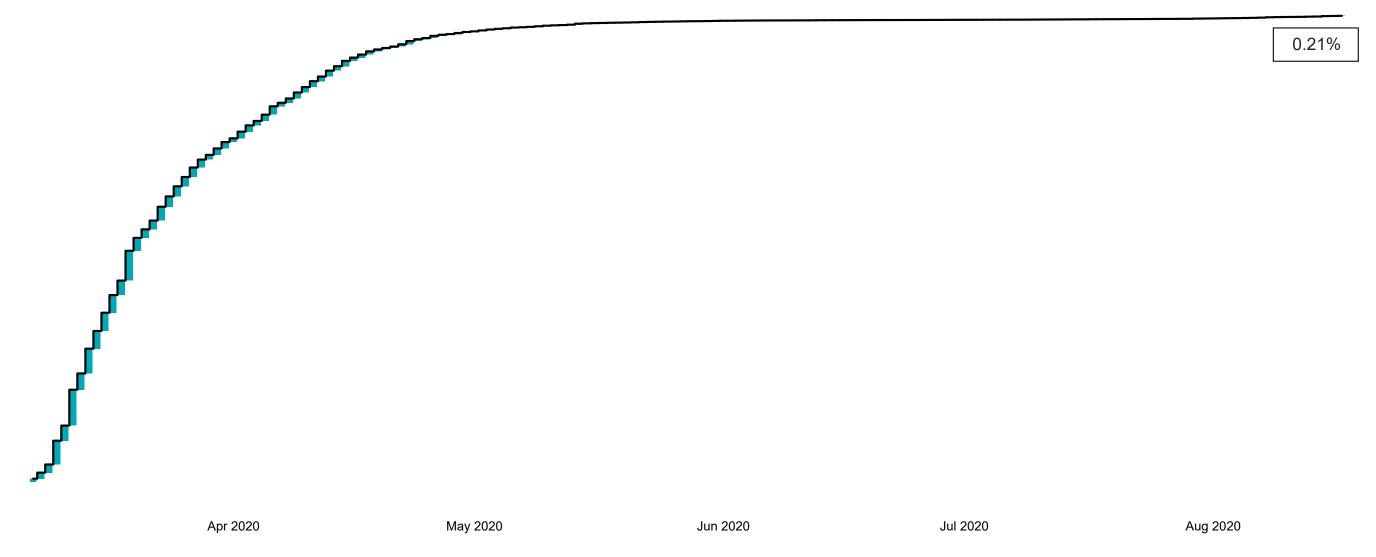

### Percentage Increase compared to the Previous Day as at 17/08/2020

% Increase in total confirmed cases compared to the previous day since 06 March \* Baseline is 13 cases at 05-March-2020