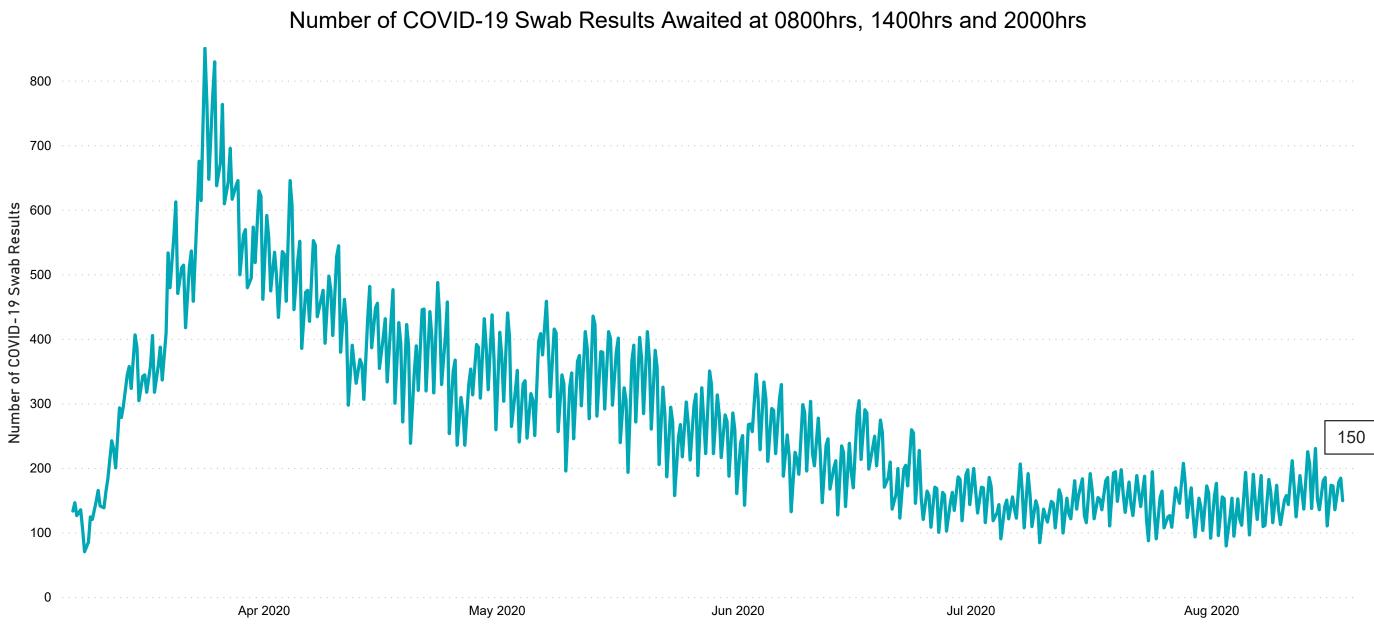

# Number of Suspected COVID-19 Swab Results Awaited Across 29 acute sites as at 17/08/2020

Source: SBAR Portal

PMIU COVID-19 Daily Operations Update Acute Hospitals | Page 8