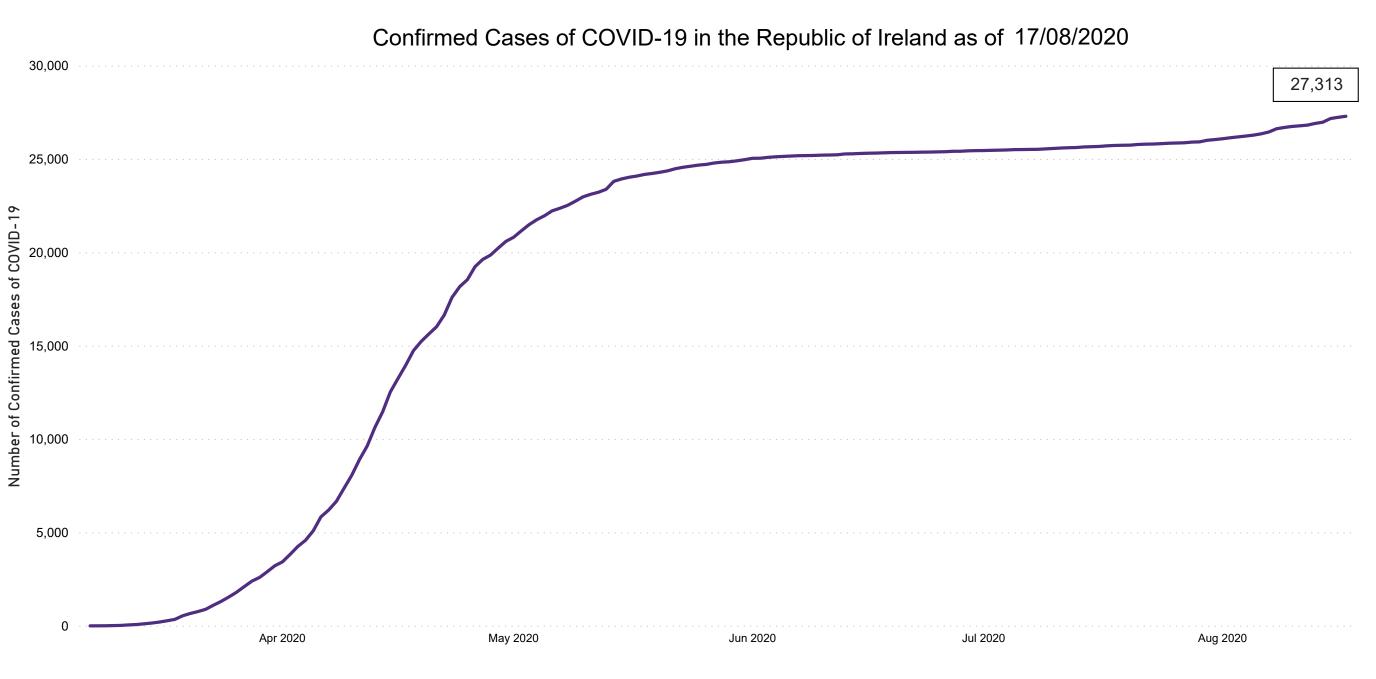

**COVID-19 Daily Operations Update Acute Hospitals** 

Performance Management and Improvement Unit

2000hrs Monday 17th August 2020



### New Confirmed COVID-19 Cases in the Republic of Ireland as at 17/08/2020



Source: Department of Health 2020, < https://www.gov.ie/en/news/7e0924-latest-updates-on-covid-19-coronavirus/>

### Percentage Increase compared to the Previous Day as at 17/08/2020

% Increase in total confirmed cases compared to the previous day since 06 March \* Baseline is 13 cases at 05-March-2020



### **Confirmed Cases of COVID-19 in the Republic of Ireland as at 17/08/2020**



### Geographical Spread of COVID-19 Confirmed Cases and Suspected Cases across Acute Hospital Sites as at 17/08/2020 20:00



### Total Confirmed COVID-19 Cases

| 8am | 2pm | 8pm |
|-----|-----|-----|
| 21  | 20  | 18  |



### Total Confirmed COVID-19 Cases (Past 24 Hours)



0

0

0

0

0

0

0

0

0

0

0

0

0

0

0

0

0

0

0

0

0

0

0

0

0

0

Cavan

CHI Crumlin

CHI Tallaght

Connolly

CUH

GUH

Mater

Mayo

Mercy

Naas

Navan

Sligo

Portiuncula

Portlaoise

South Tipp

St. James's

St. Vincent's

Tullamore

UHK

UHL

UHW

Wexford

Mullingar

Kilkenny

Letterkenny

CHI Temple St

### Current Number of COVID-19 Suspected Cases

| <br>          |          |    |     |                                                       |
|---------------|----------|----|-----|---------------