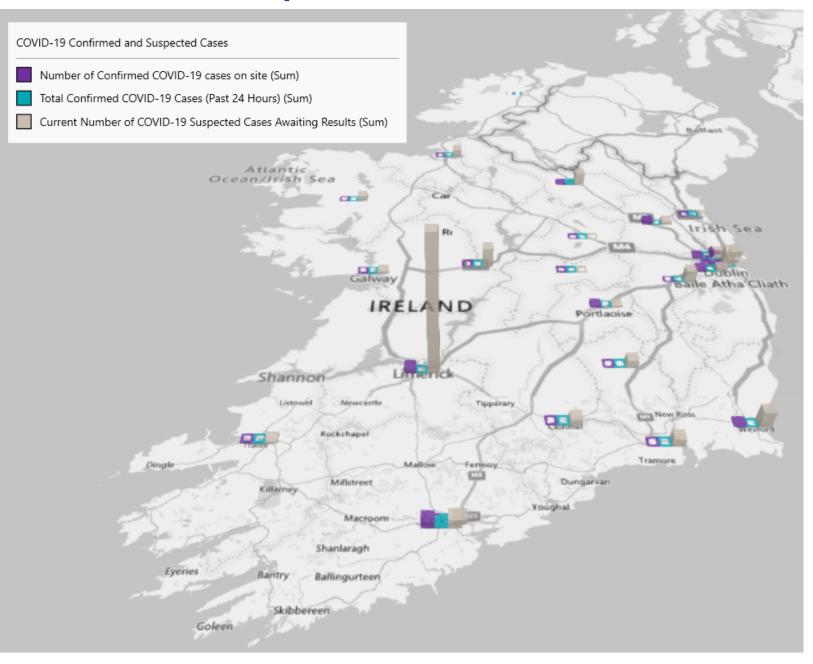

### Geographical Spread of COVID-19 Confirmed Cases and Suspected Cases across Acute Hospital Sites as at 17/08/2020 20:00

0

0

0

Cavan

CHI Crumlin

CHI Tallaght

Connolly

CUH

GUH

Mater

Mayo

Mercy

Naas

Navan

Sligo

Portiuncula

Portlaoise

South Tipp

St. James's

St. Vincent's

Tullamore

UHK

UHL

UHW

Wexford

Mullingar

Kilkenny

Letterkenny

CHI Temple St