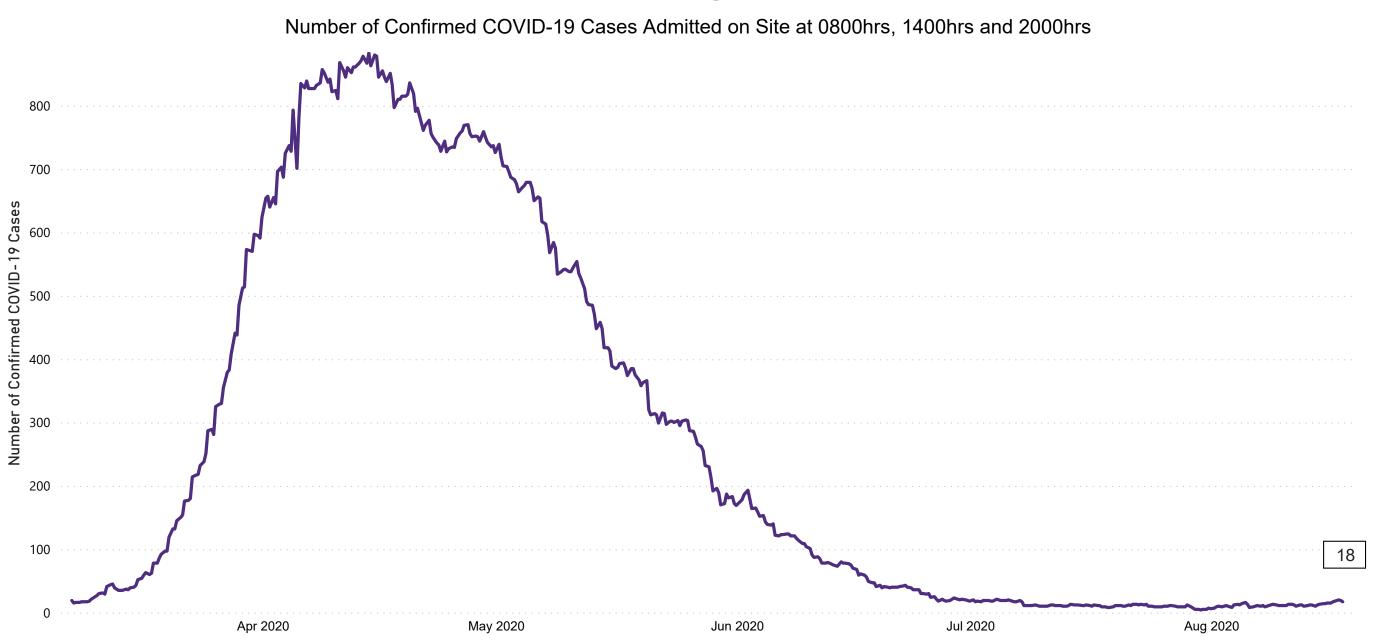

## Number of Confirmed COVID-19 Cases Admitted across 29 acute sites (including CHI)

PMIU COVID-19 Daily Operations Update Acute Hospitals | Page 6