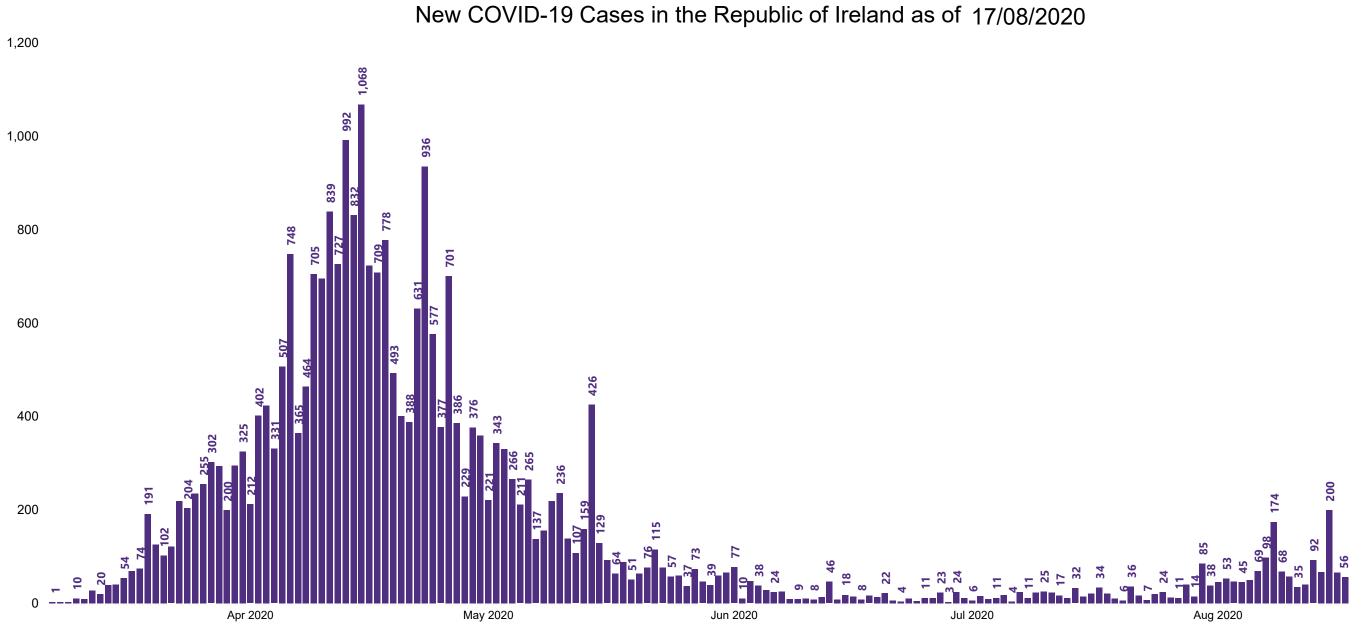

### New Confirmed COVID-19 Cases in the Republic of Ireland as at 17/08/2020

Source: Department of Health 2020, < https://www.gov.ie/en/news/7e0924-latest-updates-on-covid-19-coronavirus/>