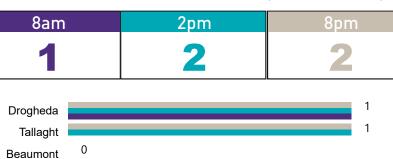

### Total Confirmed COVID-19 Cases

| 8am | 2pm | 8pm |
|-----|-----|-----|
| 21  | 20  | 18  |