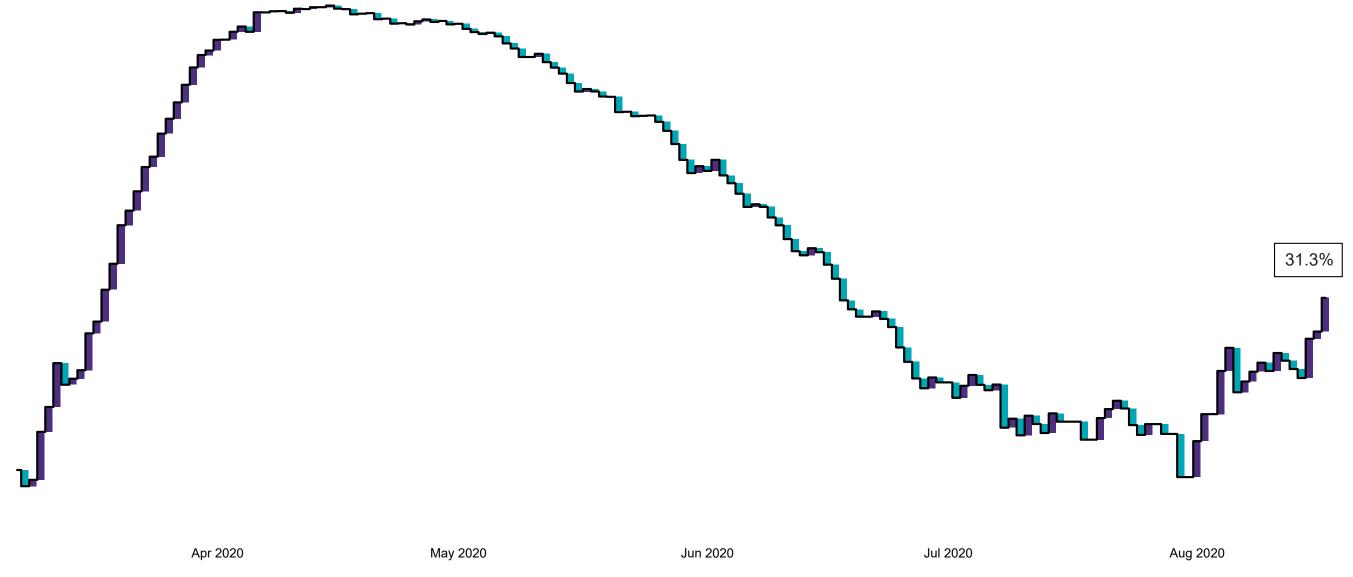

## Percentage Variance at <u>8am</u> of Confirmed COVID-19 cases Admitted Across 29 sites compared to the previous day

% Variance at 8am of confirmed COVID-19 cases admitted across 29 sites to the previous day