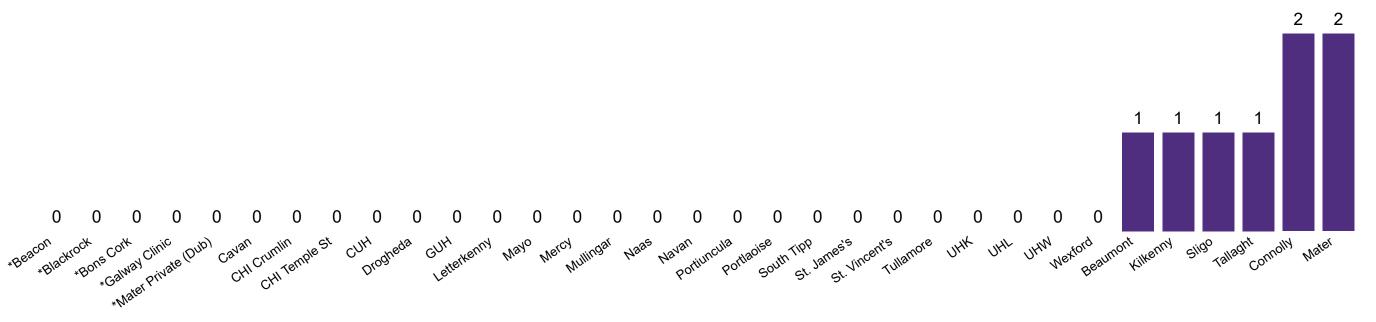

## Number of Confirmed COVID-19 Cases Admitted across 29 acute sites (including CHI)

PMIU COVID-19 Daily Operations Update Acute Hospitals | Page 6